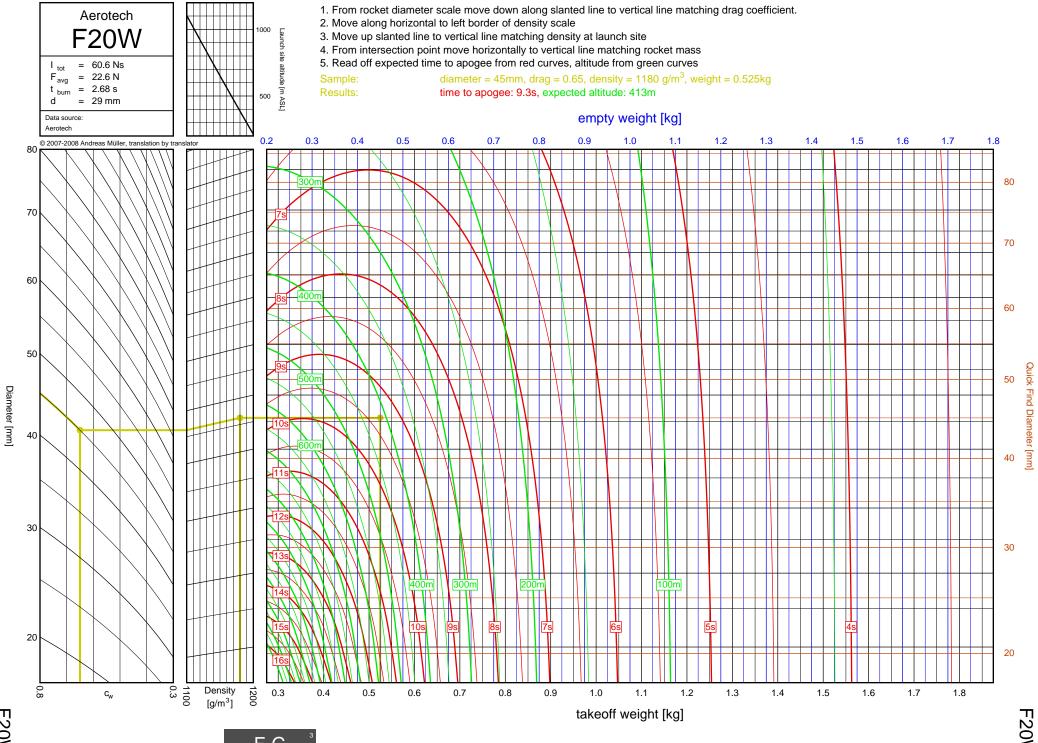

n by translator



N





A-C

8A

<u>-</u>



1-2



 $C_{6}$ 

<del>1</del>-3



D-E

2-1

D12



D24T

2-2

D24T



D-E

2-3

Diameter [mm]

D7-RC

D7-RC



D9W

2-4

D9W



D13W

2-5

Diameter [mm]

<u>D-E</u>

D13W



D21T

2-6

Diameter [mm]

D21T



D15T

2-7

Diameter [mm]

D15T



<u>D-E</u>

2-8

Diameter [mm]

E11J



2-9

Diameter [mm]

E12J-RC



E23T

2-10

Diameter [mm]

D-E

E23T



2-11

Diameter [mm]

E16W

E16W



E30T

2-12

Diameter [mm]

D-E

E30T



E28T

2-13

Diameter [mm]

E28T



E15W

D-E

2-14

Diameter [mm]



E18W

2-15

Diameter [mm]

E18W



F12J

2-16

Diameter [mm]

F12J



F62T

<u></u>

F62T



3-2

F-G

F24W



F27R

ω ω

F-G

F27R



F39T

3-4 4

F-G

F39T



F37W

ω 5

F37W



F23FJ

3 6

F-G

F23FJ



F21W

3-7

F-G

F21W



ω 8



F35W

3-9

F35W



F20W

3-10

F-G

F20W



F26FJ

3-11

F26FJ



F22J

3-12

F-G

F22J



F50T

3-13

F-G

F50T



F25W

3-14



F52T

3-15

F52T



G104T

3-16

F-G

G104T



F40W

3-17

F-G

F40W



G54W

3-18

F-G

G54W





G38FJ

3-20

F-G

G38FJ



G53FJ

3-21

F-G



F-G

G33J



G40W

3-23

G40W



G35EJ

3-24

F-G



G77R

3-25

G77R



G79W

3-26

F-G

G79W





G67R

3-28

G67R



G78G

3-29

G78G



G61W

3-30

G61W



G339N



G76G

3-32

F-G

G76G



F-G

G64W



G80T

3-34

G80T



G69N

3-35

F-G

G69N



G75J

3-36

F-G

G75J



H238T



H128W



H165R





H73J





H180W



H123W



## H210R



H-I



H220T



H669N



H242T



H-I





H268R





I218R



4-19

H-I



1200W



1161W



I245G





l154J



1357T

<u>ъ</u>



I218R



1200W



1161W

54



I245G

сл СЛ



1225FJ



2", I