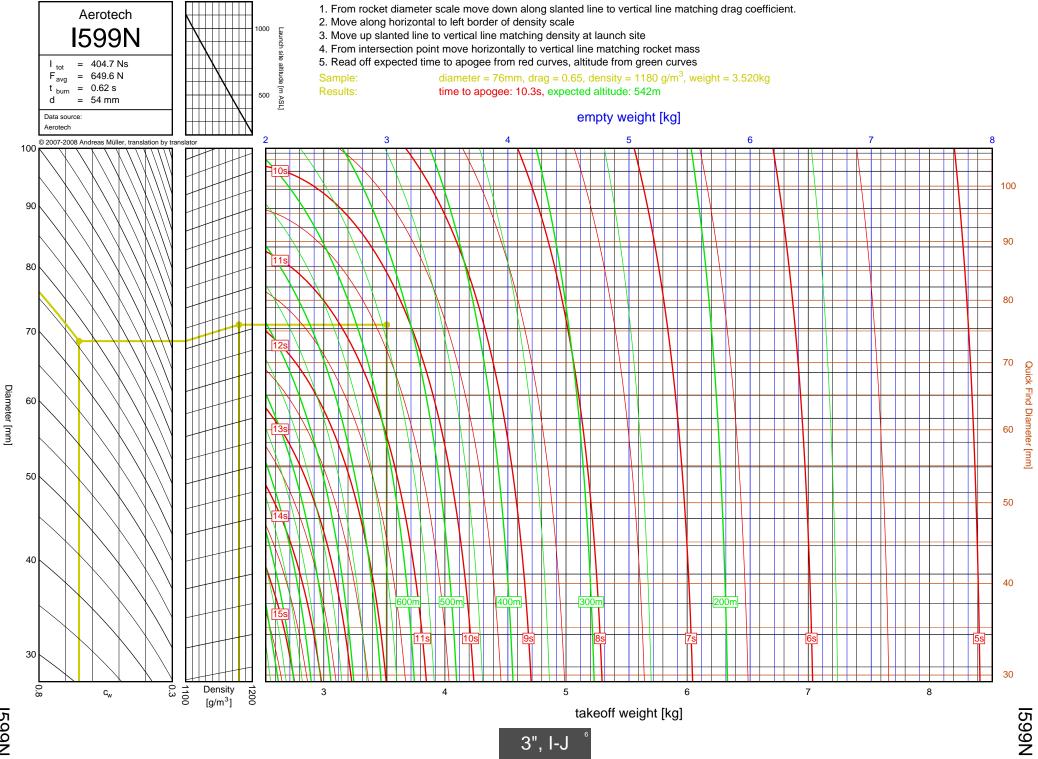

W

3-26

F-G

G79W





G67R

3-28

G67R



G78G

3-29

G78G



G61W

3-30

G61W



G339N



G76G

3-32

F-G

G76G



F-G

G64W



G80T

3-34

G80T



G69N

3-35

F-G

G69N



G75J

3-36

F-G

G75J



H238T



H128W



H165R





H73J





H180W



H123W



## H210R



H-I



H220T



H669N



H242T



H-I





H268R





I218R



4-19

H-I



1200W



1161W



I245G





l154J



1357T

<u>ъ</u>



I218R



1200W



1161W

54



I245G

сл СЛ



1225FJ



2", I-J

l154J

5-7

l154J



1300T



I285R



l211W



11299N



1195J

5-12

Diameter [mm]



1305FJ

5-13

2", I-J



2", I-J

1435T

5-14

1435T



I284W



1366R



1364FJ



5-18

Diameter [mm]



1600R

5-19

Diameter [mm]



J350W.5



J420R



J350W



1357T



I218R



1161W



I245G



1117FJ



1225FJ



1154J

6-7

l154J





1599N



1115W



1300T



1229T



I285R



1211W



11299N



1195J



1305FJ



1435T



I284W



1366R



1364FJ



1600R





J420R



J350W



**M06** 



J250FJ



J500G



J315R



J460T



J575FJ



J275W



J145H



J180T



J210H



J825R



J135W





J350W.5



J420R

7-2

Diameter [mm]



J350W





J500G



J315R



J460T



J575FJ



J275W



J145H

7-10



J180T



J1299N



J210H



J825R

7-14



J135W



J570W

7-16



J401FJ

7-17



J540R



J260HW



J415W



**J800T** 



J1999N



J390HW-TURBO



K1499N



K185W

7-25



K513FJ

7-26



K695R

7-27



K1100T



K550W

7-29



K485HW

7-30



K805G

7-31



K1499N

<u>8</u>-1



8-2

Diameter [mm]

K513FJ



K695R

8-3



8-4

Diameter [mm]

K1100T



K550W

8-5



K485HW

8-6



8-7

K805G

6", K-L



K1275R



K