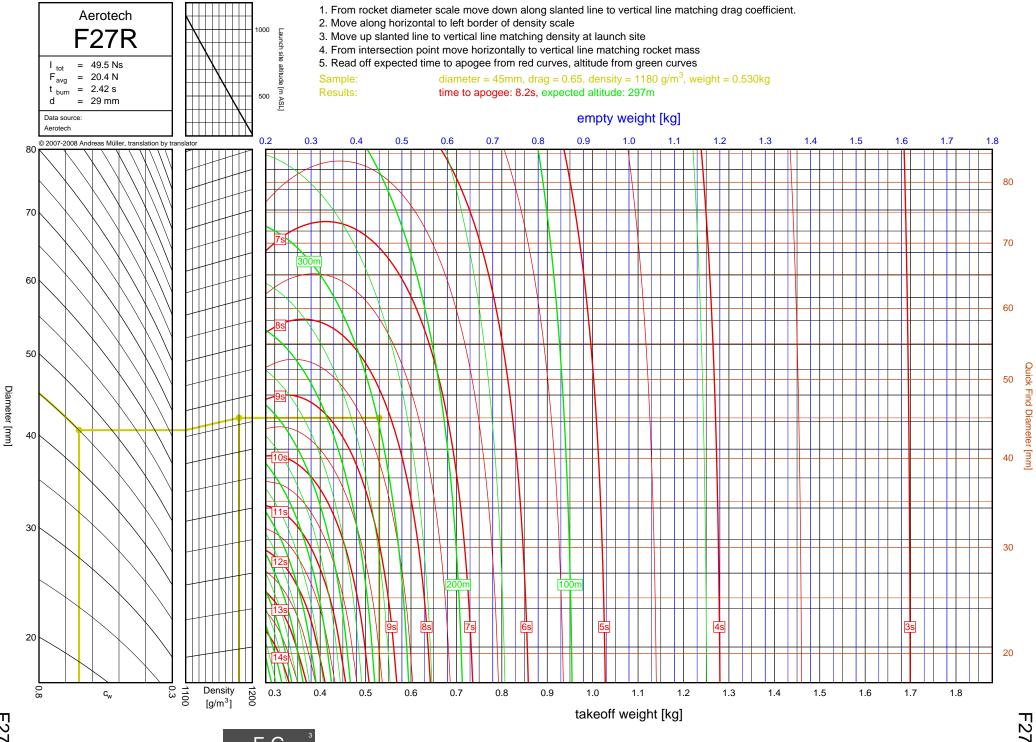

## Rocket Trajectory Nomograms

© 2007-2008 Andreas Müller, translation by translator



N





A-C

8A

<u>-</u>



1-2



 $C_{6}$ 

<del>1</del>-3



D-E

2-1

D12



D24T

2-2

D24T



D-E

2-3

Diameter [mm]

D7-RC

D7-RC



D9W

2-4

D9W



D13W

2-5

Diameter [mm]

<u>D-E</u>

D13W



D21T

2-6

Diameter [mm]

D21T



D15T

2-7

Diameter [mm]

D15T



<u>D-E</u>

2-8

Diameter [mm]

E11J



2-9

Diameter [mm]

E12J-RC



E23T

2-10

Diameter [mm]

D-E

E23T



2-11

Diameter [mm]

E16W

E16W



E30T

2-12

Diameter [mm]

D-E

E30T



E28T

2-13

Diameter [mm]

E28T



E15W

D-E

2-14

Diameter [mm]



E18W

2-15

Diameter [mm]

E18W



F12J

2-16

Diameter [mm]

F12J



F62T

<u></u>

F62T



3-2

F-G

F24W



F27R

ω ω

F-G

F27R



F39T

3-4 4

F-G

F39T



F37W

ω 5

F37W



F23FJ

3 6

F-G

F23FJ



F21W

3-7

F-G

F21W



ω 8



F35W

3-9

F35W



F20W

3-10

F-G

F20W



F26FJ

3-11

F26FJ



F22J

3-12

F-G

F22J



F50T

3-13

F-G

F50T



F25W

3-14



F52T

3-15

F52T



G104T

3-16

F-G

G104T



F40W

3-17

F-G

F40W



G54W

3-18

F-G

G54W





G38FJ

3-20

F-G

G38FJ



G53FJ

3-21

F-G



F-G

G33J



G40W

3-23

G40W



G35EJ

3-24

F-G



G77R

3-25

G77R



G79W

3-26

F-G

G79W





G67R

3-28

G67R



G78G

3-29

G78G



G61W

3-30

G61W



G339N



G76G

3-32

F-G

G76G



F-G

G64W



G80T

3-34

G80T



G69N

3-35

F-G

G69N



G75J

3-36

F-G

G75J



H238T



H128W



H165R





H73J





H180W



H123W



## H210R



H-I



H220T



H669N



H242T



H-I





H268R