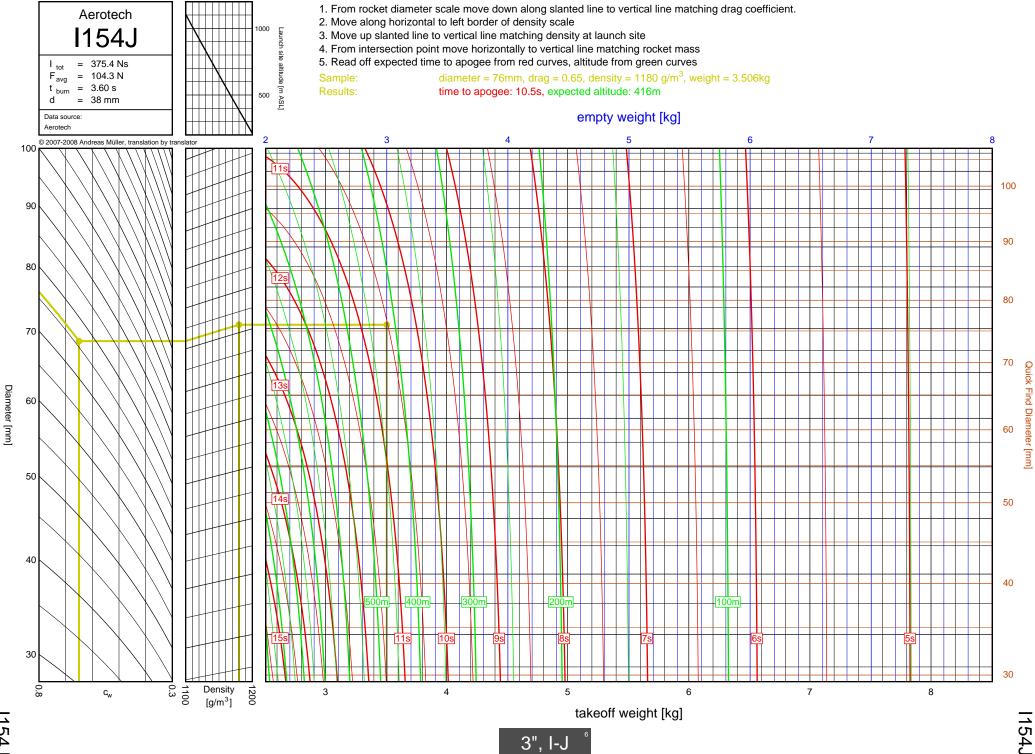

G77R

3-25

G77R



G79W

3-26

F-G

G79W





G67R

3-28

G67R



G78G

3-29

G78G



G61W

3-30

G61W



G339N



G76G

3-32

F-G

G76G



F-G

G64W



G80T

3-34

G80T



G69N

3-35

F-G

G69N



G75J

3-36

F-G

G75J



H238T



H128W



H165R





H73J





H180W



H123W



## H210R



H-I



H220T



H669N



H242T



H-I





H268R





I218R



4-19

H-I



1200W



1161W



I245G





l154J



1357T

<u>ъ</u>



I218R



1200W



1161W

54



I245G

сл СЛ



1225FJ



2", I-J

l154J

5-7

l154J



1300T



I285R



l211W



11299N



1195J

5-12

Diameter [mm]



1305FJ

5-13

2", I-J



2", I-J

1435T

5-14

1435T



I284W



1366R



1364FJ



5-18

Diameter [mm]



1600R

5-19

Diameter [mm]



J350W.5



J420R



J350W



1357T



I218R



1161W



I245G



1117FJ



1225FJ



1154J

6-7

l154J





1599N



1115W



1300T



1229T



I285R



1211W



11299N



1195J



1305FJ



1435T



I284W



1366R



1364FJ



1600R





J420R



J350W



**M06** 



J250FJ



J500G



J315R



J460T



J575FJ



J275W



J145H



J180T



J210H



J825R



J135W





J350W.5



J420R

7-2

Diameter [mm]



J350W





J500G



J315R



J460T



J575FJ



J275W



J145H

7-10



J180T



J1299N



J210H



J825R

7-14



J135W



J570W

7-16



J401FJ

7-17



J540R



J260HW



J415W



**J800T** 



J1999N



J390HW-TURBO



K1499N



K185W

7-25



K513FJ

7-26



K695R

7-27



K1100T



K550W

7-29



K485HW

7-30



K805G

7-31



K1499N

<u>8</u>-1



8-2

Diameter [mm]

K513FJ



K695R

8-3



8-4

Diameter [mm]

K1100T



K550W

8-5



K485HW

8-6



8-7

K805G