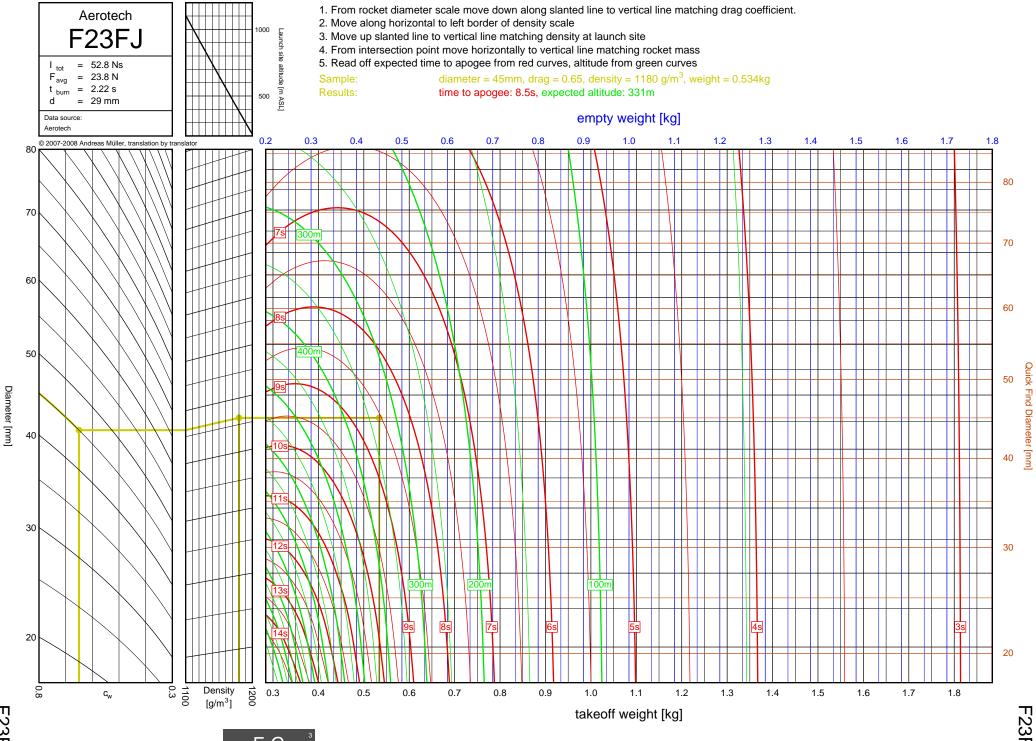

## Rocket Trajectory Nomograms

© 2007-2008 Andreas Müller, translation by translator



N





A-C

8A

<u>-</u>



1-2



 $C_{6}$ 

<del>1</del>-3



D-E

2-1

D12



D24T

2-2

D24T



D-E

2-3

Diameter [mm]

D7-RC

D7-RC



D9W

2-4

D9W



D13W

2-5

Diameter [mm]

<u>D-E</u>

D13W



D21T

2-6

Diameter [mm]

D21T



D15T

2-7

Diameter [mm]

D15T



<u>D-E</u>

2-8

Diameter [mm]

E11J



2-9

Diameter [mm]

E12J-RC



E23T

2-10

Diameter [mm]

D-E

E23T



2-11

Diameter [mm]

E16W

E16W



E30T

2-12

Diameter [mm]

D-E

E30T



E28T

2-13

Diameter [mm]

E28T



E15W

D-E

2-14

Diameter [mm]



E18W

2-15

Diameter [mm]

E18W



F12J

2-16

Diameter [mm]

F12J



F62T

<u></u>

F62T



3-2

F-G

F24W



F27R

ω ω

F-G

F27R



F39T

3-4 4

F-G

F39T



F37W

ω 5

F37W



F23FJ

3 6

F-G

F23FJ



F21W

3-7

F-G

F21W



ω 8



F35W

3-9

F35W



F20W

3-10

F-G

F20W



F26FJ

3-11

F26FJ



F22J

3-12

F-G

F22J



F50T

3-13

F-G

F50T



F25W

3-14



F52T

3-15

F52T



G104T

3-16

F-G

G104T



F40W

3-17

F-G

F40W



G54W

3-18

F-G

G54W





G38FJ

3-20

F-G

G38FJ



G53FJ

3-21

F-G



F-G

G33J



G40W

3-23

G40W



G35EJ

3-24

F-G



G77R

3-25

G77R



G79W

3-26

F-G

G79W





G67R

3-28

G67R



G78G

3-29

G78G



G61W

3-30

G61W



G339N



G76G

3-32

F-G

G76G



F-G

G64W



G80T

3-34

G80T



G69N

3-35

F-G

G69N



G75J

3-36

F-G

G75J



H238T



H128W



H165R





H73J





H180W



H123W



## H210R



H-I



H220T



H669N



H242T



H-I





H268R





I218R



4-19

H-I



1200W



1161W



I245G





l154J



1357T