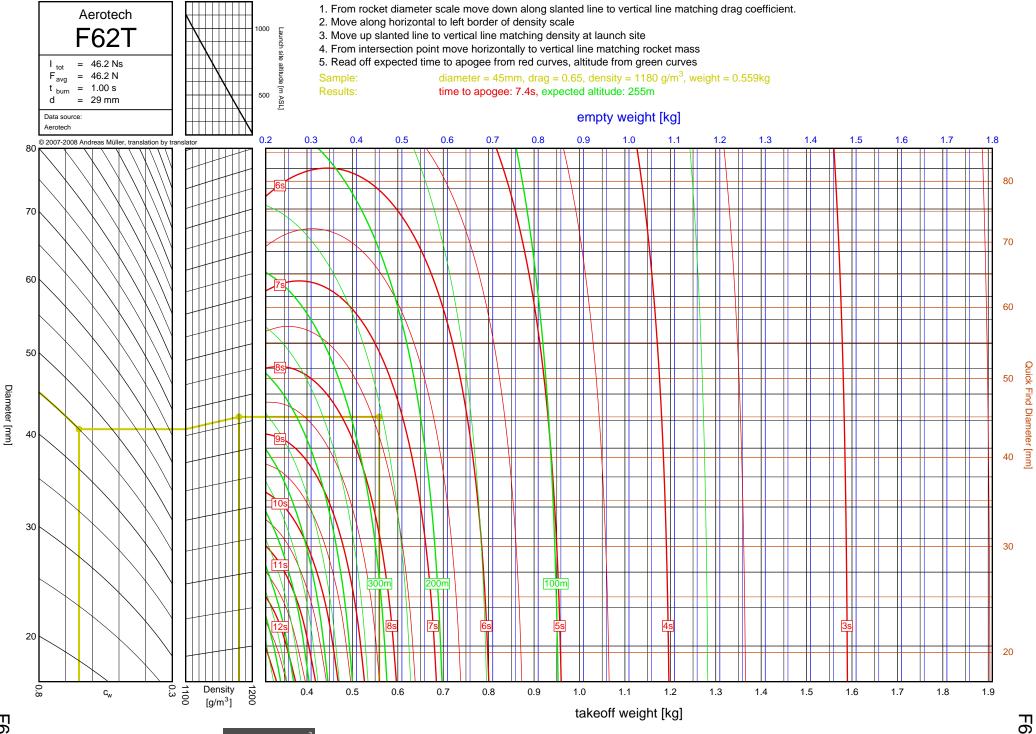

## Rocket Trajectory Nomograms

© 2007-2008 Andreas Müller, translation by translator



N





A-C

8A

<u>-</u>



1-2



 $C_{6}$ 

<del>1</del>-3



D-E

2-1

D12



D24T

2-2

D24T



D-E

2-3

Diameter [mm]

D7-RC

D7-RC



D9W

2-4

D9W



D13W

2-5

Diameter [mm]

<u>D-E</u>

D13W



D21T

2-6

Diameter [mm]

D21T



D15T

2-7

Diameter [mm]

D15T



<u>D-E</u>

2-8

Diameter [mm]

E11J



2-9

Diameter [mm]

E12J-RC



E23T

2-10

Diameter [mm]

D-E

E23T



2-11

Diameter [mm]

E16W

E16W



E30T

2-12

Diameter [mm]

D-E

E30T



E28T

2-13

Diameter [mm]

E28T



E15W

D-E

2-14

Diameter [mm]



E18W

2-15

Diameter [mm]

E18W



F12J

2-16

Diameter [mm]

F12J



F62T

<u></u>

F62T



3-2

F-G

F24W



F27R

ω ω

F-G

F27R



F39T

3-4 4

F-G

F39T



F37W

ω 5

F37W



F23FJ

3 6

F-G

F23FJ



F21W

3-7

F-G

F21W



ω 8



F35W

3-9

F35W



F20W

3-10

F-G

F20W



F26FJ

3-11

F26FJ



F22J

3-12

F-G

F22J



F50T

3-13

F-G

F50T



F25W

3-14



F52T

3-15

F52T



G104T

3-16

F-G

G104T



F40W

3-17

F-G

F40W



G54W

3-18

F-G

G54W





G38FJ

3-20

F-G

G38FJ



G53FJ

3-21

F-G



F-G

G33J



G40W

3-23

G40W



G35EJ

3-24

F-G



G77R

3-25

G77R



G79W

3-26

F-G

G79W





G67R

3-28

G67R



G78G

3-29

G78G



G61W

3-30

G61W



G339N



G76G

3-32

F-G

G76G



F-G

G64W



G80T

3-34

G80T



G69N

3-35

F-G

G69N



G75J

3-36

F-G

G75J



H238T



H128W



H165R





H73J





H180W



H123W



## H210R



H-I



H2