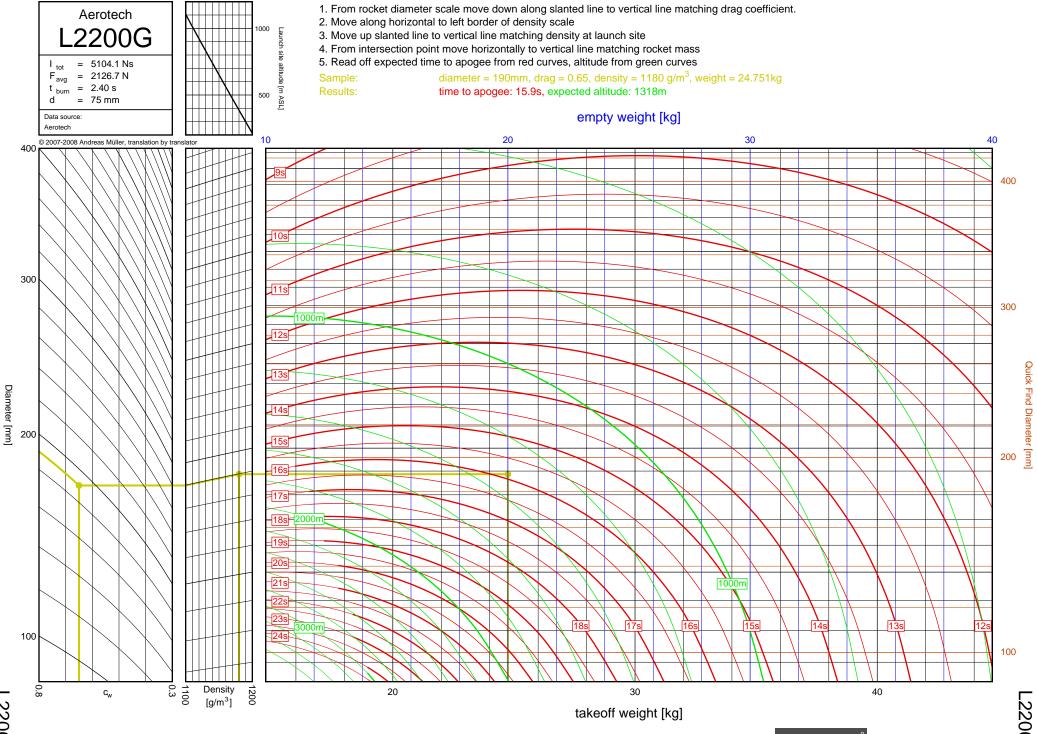

Diameter [mm]



J350W





J500G



J315R



J460T



J575FJ



J275W



J145H

7-10



J180T



J1299N



J210H



J825R

7-14



J135W



J570W

7-16



J401FJ

7-17



J540R



J260HW



J415W



**J800T** 



J1999N



J390HW-TURBO



K1499N



K185W

7-25



K513FJ

7-26



K695R

7-27



K1100T



K550W

7-29



K485HW

7-30



K805G

7-31



K1499N

<u>8</u>-1



8-2

Diameter [mm]

K513FJ



K695R

8-3



8-4

Diameter [mm]

K1100T



K550W

8-5



K485HW

8-6



8-7

K805G

6", K-L



K1275R



K270W

8-9



K828FJ

8-10



K700W

8-11



K680R

8-12





K650T

8-14



K560W

8-15



K1050W



K458W

8-17



K1999N



Diameter [mm]

K250W



L339N

8-20





L1150R



7.5"

L850W



L1390G

9-3

L1390G



L1300R

9-4

L1300R



L1420R

9-5

## L1420R





L1500T



7.5"

L952W



L2200G

9-9

L2200G









M1550R







M1315W





M1600R

9-17

M1600R





## M3500R









7.5"



M1600R

10-1



M2400T

10-2





M1800FJ

10-4



M2000R

10-5



M2500T

10-6



M1939W





N4800T

| Bit     12     COVR     5-26     22011     6-36,7+13     M1297W     9-12       CB     13     G7GS     3-26     J20011     6-27,74     M119W     9-12       D12     2-1     G76W     3-26     J20014     6-27,74     M119W     9-20       D15W     2-2     G80T     3-34     J27W     6-32,74     M15006     9-10       D15T     2-7     H152W     4-15     J315R     6-29,74     M15006     9-13       D24T     2-2     H12W     4-2     J350W5     5-22,623,71     M180W     9-13       D24T     2-2     H148K     4-10     J350W5     7-20     M150W     9-17       D24T     2-2     H148K     4-10