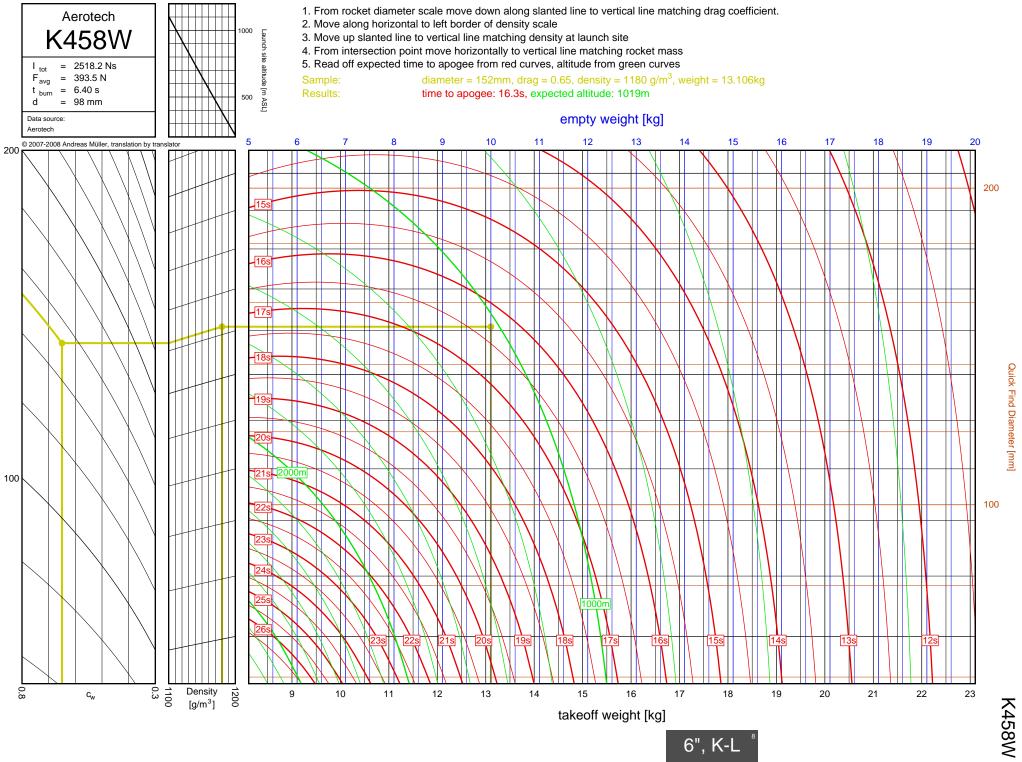

1366R



1364FJ



1600R





J420R



J350W



**M06** 



J250FJ



J500G



J315R



J460T



J575FJ



J275W



J145H



J180T



J210H



J825R



J135W





J350W.5



J420R

7-2

Diameter [mm]



J350W





J500G



J315R



J460T



J575FJ



J275W



J145H

7-10



J180T



J1299N



J210H



J825R

7-14



J135W



J570W

7-16



J401FJ

7-17



J540R



J260HW



J415W



**J800T** 



J1999N



J390HW-TURBO



K1499N



K185W

7-25



K513FJ

7-26



K695R

7-27



K1100T



K550W

7-29



K485HW

7-30



K805G

7-31



K1499N

<u>8</u>-1



8-2

Diameter [mm]

K513FJ



K695R

8-3



8-4

Diameter [mm]

K1100T



K550W

8-5



K485HW

8-6



8-7

K805G

6", K-L



K1275R



K270W

8-9



K828FJ

8-10



K700W

8-11



K680R

8-12





K650T

8-14



K560W

8-15



K1050W



K458W

8-17



K1999N



Diameter [mm]

K250W



L339N

8-20





L1150R



7.5"

L850W



L1390G

9-3

L1390G



L1300R

9-4

L1300R



L1420R

9-5

## L1420R





L1500T



7.5"

L952W



L2200G

9-9

L2200G









M1550R







M1315W





M1600R

9-17

M1600R





## M3500R









7.5"



M1600R

10-1



M2400T

10-2





M1800FJ

10-4



M2000R

10-5



M2500T

10-6



M1939W





N4800T

| Bit     12     COVR     5-26     22011     6-36,7+13     M1297W     9-12       CB     13     G7GS     3-26     J20011     6-27,74     M119W     9-12       D12     2-1     G76W     3-26     J20014     6-27,74     M119W     9-20       D15W     2-2     G80T     3-34     J27W     6-32,74     M15006     9-10       D15T     2-7     H152W     4-15     J315R     6-29,74     M15006     9-13       D24T