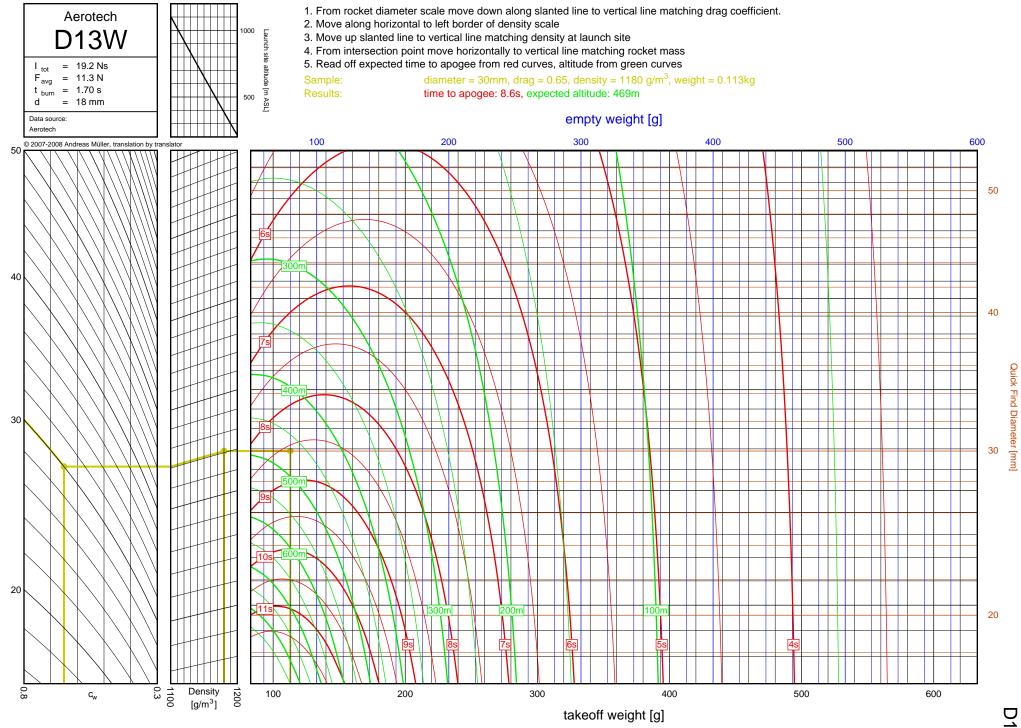

## Rocket Trajectory Nomograms

© 2007-2008 Andreas Müller, translation by translator



N





A-C

8A

<u>-</u>



1-2



 $C_{6}$ 

<del>1</del>-3



D-E

2-1

D12



D24T

2-2

D24T



D-E

2-3

Diameter [mm]

D7-RC

D7-RC



D9W

2-4

D9W



D13W

2-5

Diameter [mm]

<u>D-E</u>

D13W



D21T

2-6

Diameter [mm]

D21T



D15T

2-7

Diameter [mm]

D15T



<u>D-E</u>

2-8

Diameter [mm]

E11J



2-9

Diameter [mm]

E12J-RC



E23T

2-10

Diameter [mm]

D-E

E23T



2-11

Diameter [mm]

E16W

E16W



E30T

2-12

Diameter [mm]

D-E

E30T



E28T

2-13

Diameter [mm]

E28T



E15W

D-E

2-14

Diameter [mm]



E18W

2-15

Diameter [mm]

E18W



F12J

2-16

Diameter [mm]

F12J



F62T

<u></u>

F62T



3-2

F-G

F24W



F27R

ω ω

F-G

F27R



F39T

3-4 4

F-G

F39T



F37W

ω 5

F37W



F23FJ

3 6

F-G

F23FJ



F21W

3-7

F-G

F21W



ω 8



F35W

3-9

F35W



F20W

3-10

F-G

F20W



F26FJ

3-11

F26FJ



F22J

3-12

F-G

F22J



F50T

3-13

F-G

F50T



F25W

3-14



F52T

3-15

F52T



G104T

3-16

F-G

G104T



F40W

3-17

F-G