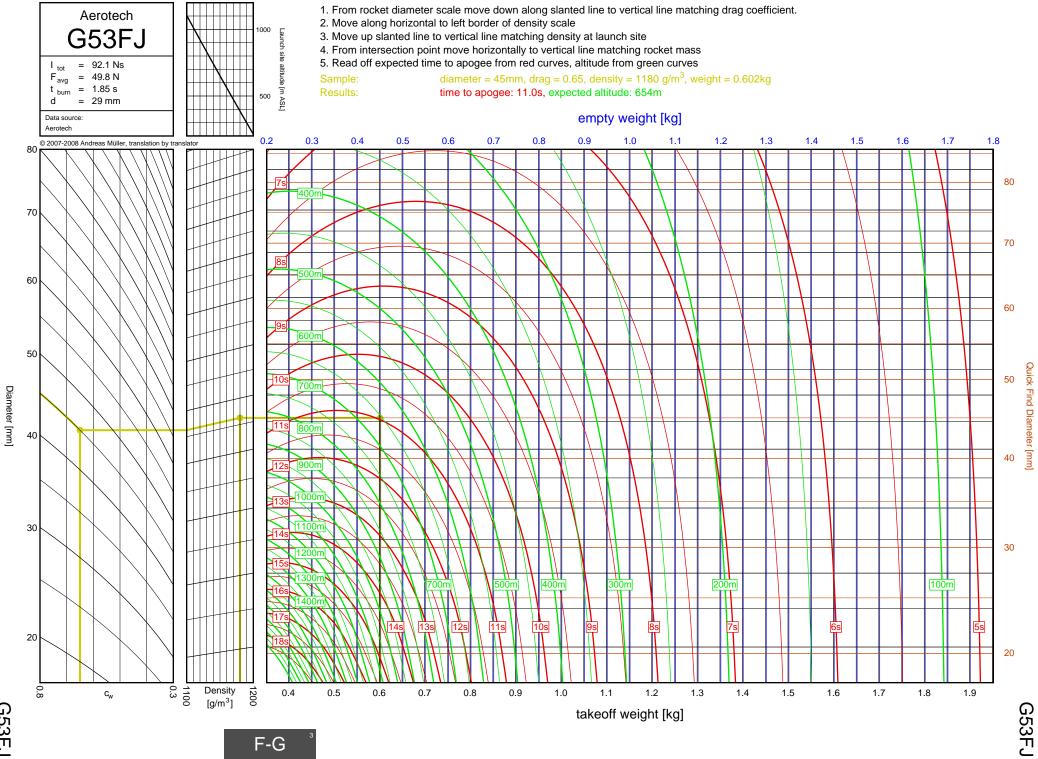

meter [mm]

D21T



D15T

2-7

Diameter [mm]

D15T



<u>D-E</u>

2-8

Diameter [mm]

E11J



2-9

Diameter [mm]

E12J-RC



E23T

2-10

Diameter [mm]

D-E

E23T



2-11

Diameter [mm]

E16W

E16W



E30T

2-12

Diameter [mm]

D-E

E30T



E28T

2-13

Diameter [mm]

E28T



E15W

D-E

2-14

Diameter [mm]



E18W

2-15

Diameter [mm]

E18W



F12J

2-16

Diameter [mm]

F12J



F62T

<u></u>

F62T



3-2

F-G

F24W



F27R

ω ω

F-G

F27R



F39T

3-4 4

F-G

F39T



F37W

ω 5

F37W



F23FJ

3 6

F-G

F23FJ



F21W

3-7

F-G

F21W



ω 8



F35W

3-9

F35W



F20W

3-10

F-G

F20W



F26FJ

3-11

F26FJ



F22J

3-12

F-G

F22J



F50T

3-13

F-G

F50T



F25W

3-14



F52T

3-15

F52T



G104T

3-16

F-G

G104T



F40W

3-17

F-G

F40W



G54W

3-18

F-G

G54W





G38FJ

3-20

F-G

G38FJ



G53FJ

3-21

F-G



F-G

G33J



G40W

3-23

G40W



G35EJ

3-24

F-G



G77R

3-25

G77R



G79W

3-26

F-G

G79W





G67R

3-28

G67R



G78G

3-29

G78G



G61W

3-30

G61W



G339N



G76G

3-32

F-G

G76G



F-G

G64W



G80T

3-34

G80T



G69N

3-35

F-G

G69N



G75J

3-36

F-G

G75J



H238T



H128W



H165R





H73J





H180W



H123W



## H210R



H-I



H220T



H669N



H242T



H-I





H268R





I218R



4-19

H-I



1200W



1161W



I245G





l154J



1357T

<u>ъ</u>



I218R



1200W



1161W

54



I245G

сл СЛ



1225FJ



2", I-J

l154J

5-7

l154J



1300T



I285R



l211W



11299N



1195J

5-12

Diameter [mm]



1305FJ

5-13

2", I-J



2", I-J

1435T

5-14

1435T



I284W



1366R



1364FJ



5-18

Diameter [mm]



1600R

5-19

Diameter [mm]



J350W.5