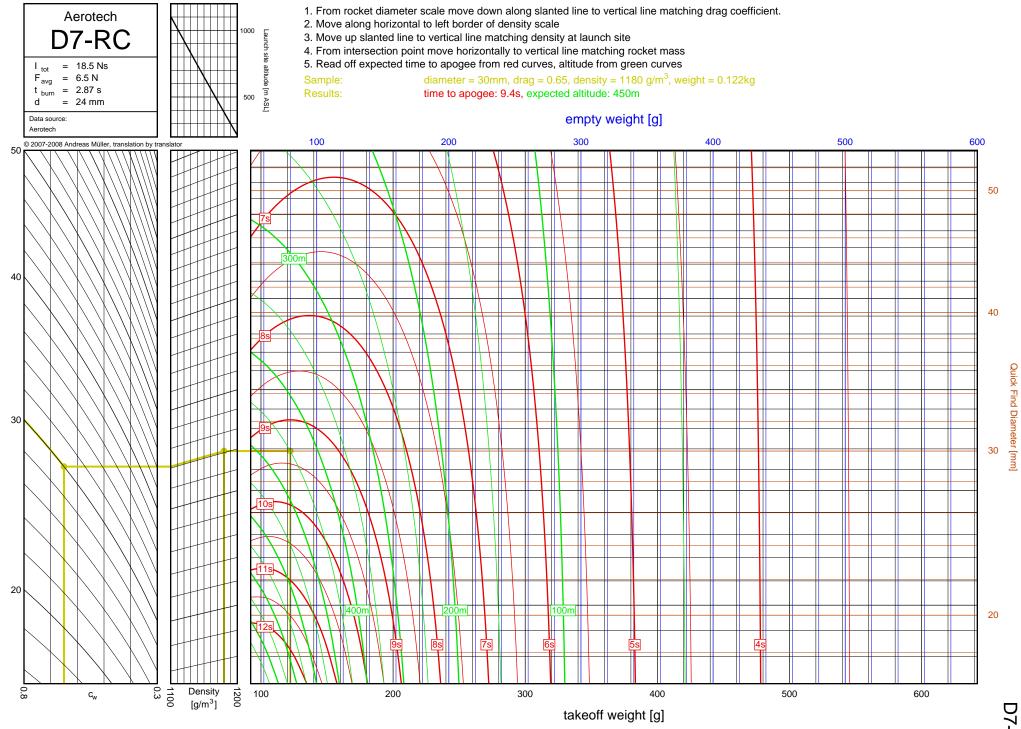

## Rocket Trajectory Nomograms

© 2007-2008 Andreas Müller, translation by translator



N





A-C

8A

<u>-</u>



1-2



 $C_{6}$ 

<del>1</del>-3



D-E

2-1

D12



D24T

2-2

D24T



D-E

2-3

Diameter [mm]

D7-RC

D7-RC



D9W

2-4

D9W



D13W

2-5

Diameter [mm]

<u>D-E</u>

D13W



D21T

2-6

Diameter [mm]

D21T



D15T

2-7

Diameter [mm]

D15T



<u>D-E</u>

2-8

Diameter [mm]

E11J



2-9

Diameter [mm]

E12J-RC



E23T

2-10

Diameter [mm]

D-E

E23T



2-11

Diameter [mm]

E16W

E16W



E30T

2-12

Diameter [mm]

D-E

E30T



E28T

2-13

Diameter [mm]

E28T



E15W

D-E

2-14

Diameter [mm]



E18W

2-15

Diameter [mm]

E18W



F12J

2-16

Diameter [mm]

F12J



F62T

<u></u>

F62T



3-2

F-G

F24W



F27R

ω ω

F-G

F27R



F39T

3-4 4

F-G

F39T



F37W

ω 5

F37W



F23FJ

3 6

F-G

F23FJ



F21W

3-7

F-G

F21W



ω 8



F35W

3-9

F35W



F20W

3-10

F-G

F20W



F26FJ

3-11

F26FJ



F22J

3-12

F-G

F22J



F50T

3-13

F-G

F50T



F25W

3-14



F52T