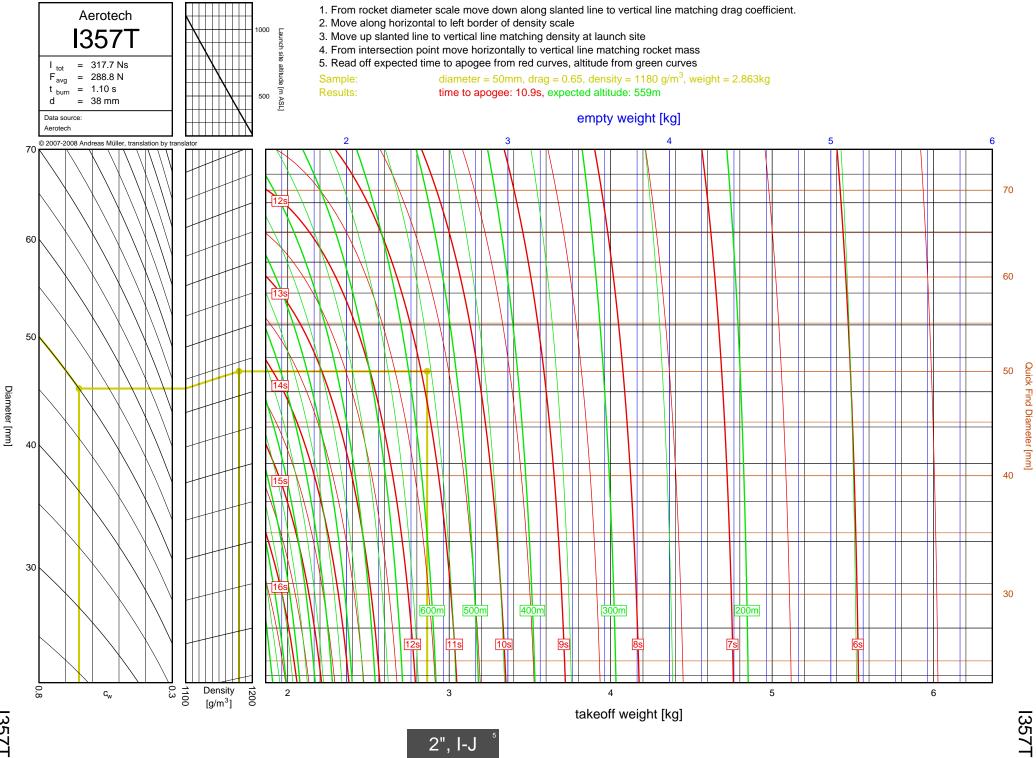

F37W



F23FJ

3 6

F-G

F23FJ



F21W

3-7

F-G

F21W



ω 8



F35W

3-9

F35W



F20W

3-10

F-G

F20W



F26FJ

3-11

F26FJ



F22J

3-12

F-G

F22J



F50T

3-13

F-G

F50T



F25W

3-14



F52T

3-15

F52T



G104T

3-16

F-G

G104T



F40W

3-17

F-G

F40W



G54W

3-18

F-G

G54W





G38FJ

3-20

F-G

G38FJ



G53FJ

3-21

F-G



F-G

G33J



G40W

3-23

G40W



G35EJ

3-24

F-G



G77R

3-25

G77R



G79W

3-26

F-G

G79W





G67R

3-28

G67R



G78G

3-29

G78G



G61W

3-30

G61W



G339N



G76G

3-32

F-G

G76G



F-G

G64W



G80T

3-34

G80T



G69N

3-35

F-G

G69N



G75J

3-36

F-G

G75J



H238T



H128W



H165R





H73J





H180W



H123W



## H210R



H-I



H220T



H669N



H242T



H-I





H268R





I218R



4-19

H-I



1200W



1161W



I245G





l154J



1357T

<u>ъ</u>



I218R



1200W



1161W

54



I245G

сл СЛ



1225FJ



2", I-J

l154J

5-7

l154J



1300T



I285R



l211W



11299N



1195J

5-12

Diameter [mm]



1305FJ

5-13

2", I-J



2", I-J

1435T

5-14

1435T



I284W



1366R



1364FJ



5-18

Diameter [mm]



1600R

5-19

Diameter [mm]



J350W.5



J420R



J350W



1357T



I218R



1161W



I245G



1117FJ



1225FJ



1154J

6-7

l154J





1599N



1115W



1300T



1229T



I285R



1211W



11299N



1195J



1305FJ



1435T



I284W



1366R



1364FJ



1600R





J420R



J350W



**M06** 



J250FJ



J500G



J315R



J460T



J575FJ



J275W



J145H



J180T



J210H



J825R



J135W





J350W.5



J420R

7-2

Diameter [mm]



J350W





J500G



J315R



J460T



J575FJ



J275W



J145H

7-10



J180