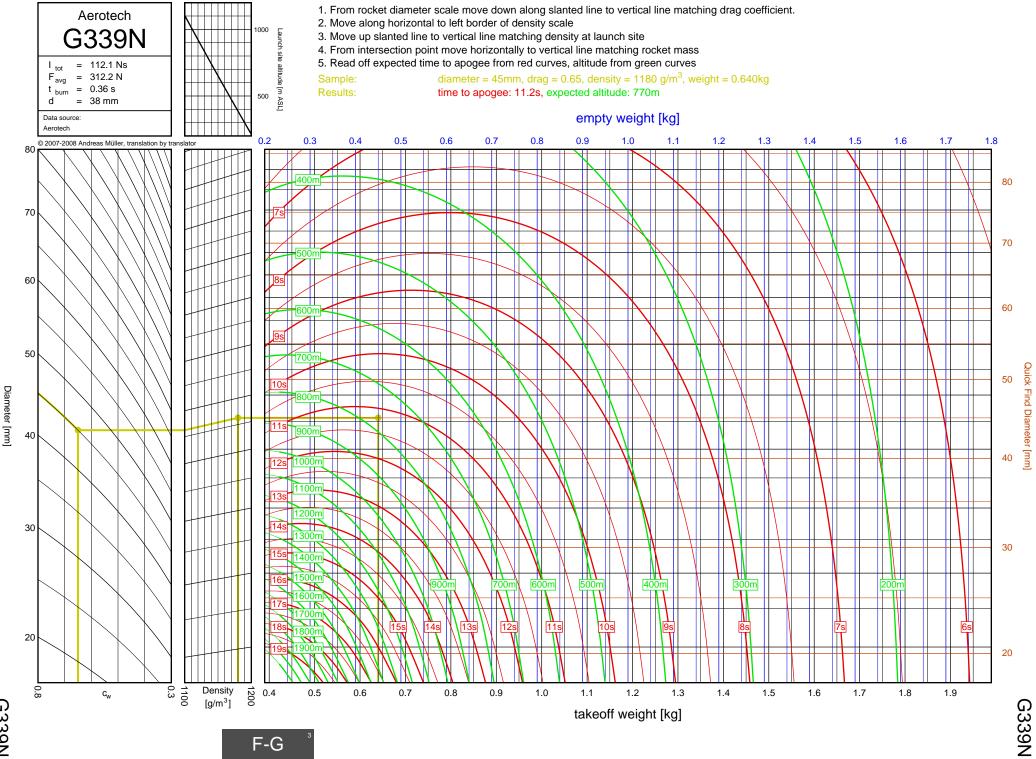

[mm]

E16W

E16W



E30T

2-12

Diameter [mm]

D-E

E30T



E28T

2-13

Diameter [mm]

E28T



E15W

D-E

2-14

Diameter [mm]



E18W

2-15

Diameter [mm]

E18W



F12J

2-16

Diameter [mm]

F12J



F62T

<u></u>

F62T



3-2

F-G

F24W



F27R

ω ω

F-G

F27R



F39T

3-4 4

F-G

F39T



F37W

ω 5

F37W



F23FJ

3 6

F-G

F23FJ



F21W

3-7

F-G

F21W



ω 8



F35W

3-9

F35W



F20W

3-10

F-G

F20W



F26FJ

3-11

F26FJ



F22J

3-12

F-G

F22J



F50T

3-13

F-G

F50T



F25W

3-14



F52T

3-15

F52T



G104T

3-16

F-G

G104T



F40W

3-17

F-G

F40W



G54W

3-18

F-G

G54W





G38FJ

3-20

F-G

G38FJ



G53FJ

3-21

F-G



F-G

G33J



G40W

3-23

G40W



G35EJ

3-24

F-G



G77R

3-25

G77R



G79W

3-26

F-G

G79W





G67R

3-28

G67R



G78G

3-29

G78G



G61W

3-30

G61W



G339N



G76G

3-32

F-G

G76G



F-G

G64W



G80T

3-34

G80T



G69N

3-35

F-G

G69N



G75J

3-36

F-G

G75J



H238T



H128W



H165R





H73J





H180W



H123W



## H210R



H-I



H220T



H669N



H242T



H-I





H268R





I218R



4-19

H-I



1200W



1161W



I245G





l154J



1357T

<u>ъ</u>



I218R



1200W



1161W

54



I245G

сл СЛ



1225FJ



2", I-J

l154J

5-7

l154J



1300T



I285R



l211W



11299N



1195J

5-12

Diameter [mm]



1305FJ

5-13

2", I-J



2", I-J

1435T

5-14

1435T



I284W



1366R



1364FJ



5-18

Diameter [mm]



1600R

5-19

Diameter [mm]



J350W.5



J420R



J350W



1357T



I218R



1161W



I245G



1117FJ



1225FJ



1154J

6-7

l154J





1599N



1115W



1300T



1229T



I285R



1211W



11299N



1195J



1305FJ