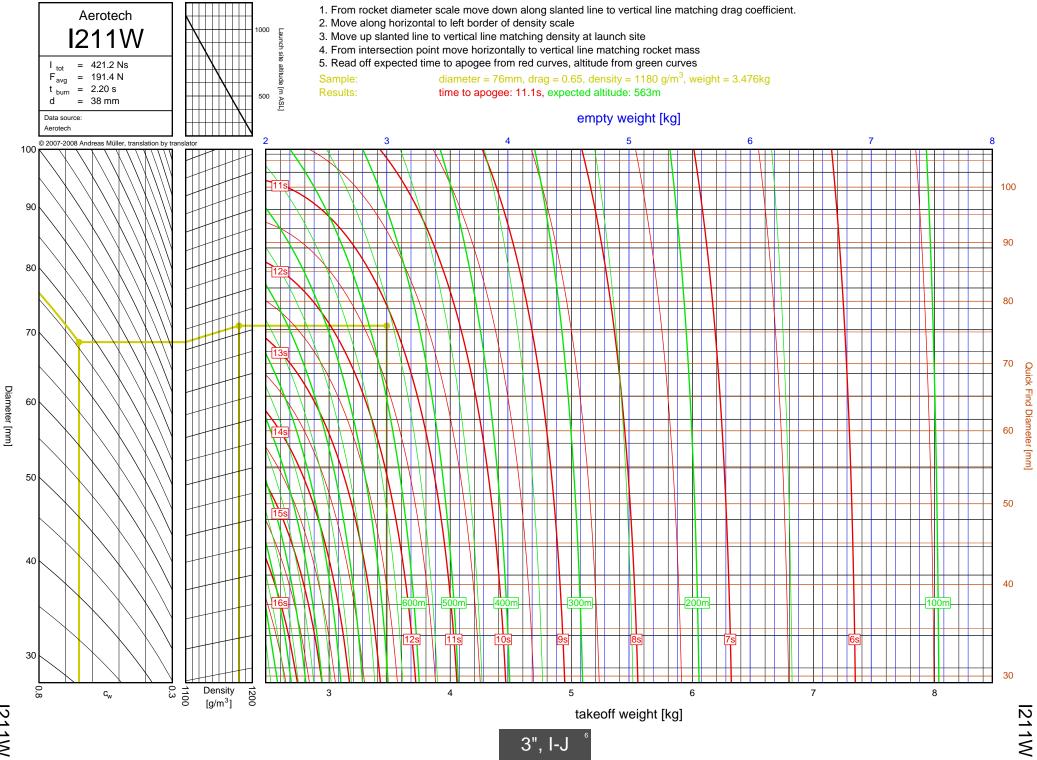

78G

3-29

G78G



G61W

3-30

G61W



G339N



G76G

3-32

F-G

G76G



F-G

G64W



G80T

3-34

G80T



G69N

3-35

F-G

G69N



G75J

3-36

F-G

G75J



H238T



H128W



H165R





H73J





H180W



H123W



## H210R



H-I



H220T



H669N



H242T



H-I





H268R





I218R



4-19

H-I



1200W



1161W



I245G





l154J



1357T

<u>ъ</u>



I218R



1200W



1161W

54



I245G

сл СЛ



1225FJ



2", I-J

l154J

5-7

l154J



1300T



I285R



l211W



11299N



1195J

5-12

Diameter [mm]



1305FJ

5-13

2", I-J



2", I-J

1435T

5-14

1435T



I284W



1366R



1364FJ



5-18

Diameter [mm]



1600R

5-19

Diameter [mm]



J350W.5



J420R



J350W



1357T



I218R



1161W



I245G



1117FJ



1225FJ



1154J

6-7

l154J





1599N



1115W



1300T



1229T



I285R



1211W



11299N



1195J



1305FJ



1435T



I284W



1366R



1364FJ



1600R





J420R



J350W



**M06** 



J250FJ



J500G



J315R



J460T



J575FJ



J275W



J145H



J180T



J210H



J825R



J135W





J350W.5



J420R

7-2

Diameter [mm]



J350W





J500G



J315R



J460T



J575FJ



J275W



J145H

7-10



J180T



J1299N



J210H



J825R

7-14



J135W



J570W

7-16



J401FJ

7-17



J540R



J260HW



J415W



**J800T** 



J1999N



J390HW-TURBO



K1499N



K185W

7-25



K513FJ

7-26



K695R

7-27



K1100T



K550W

7-29



K485HW

7-30



K805G

7-31



K1499N

<u>8</u>-1



8-2

Diameter [mm]

K513FJ



K695R

8-3



8-4

Diameter [mm]

K1100T



K550W

8-5



K485HW

8-6



8-7

K805G

6", K-L



K1275R



K270W

8-9



K828FJ

8-10



K700W

8-11



K