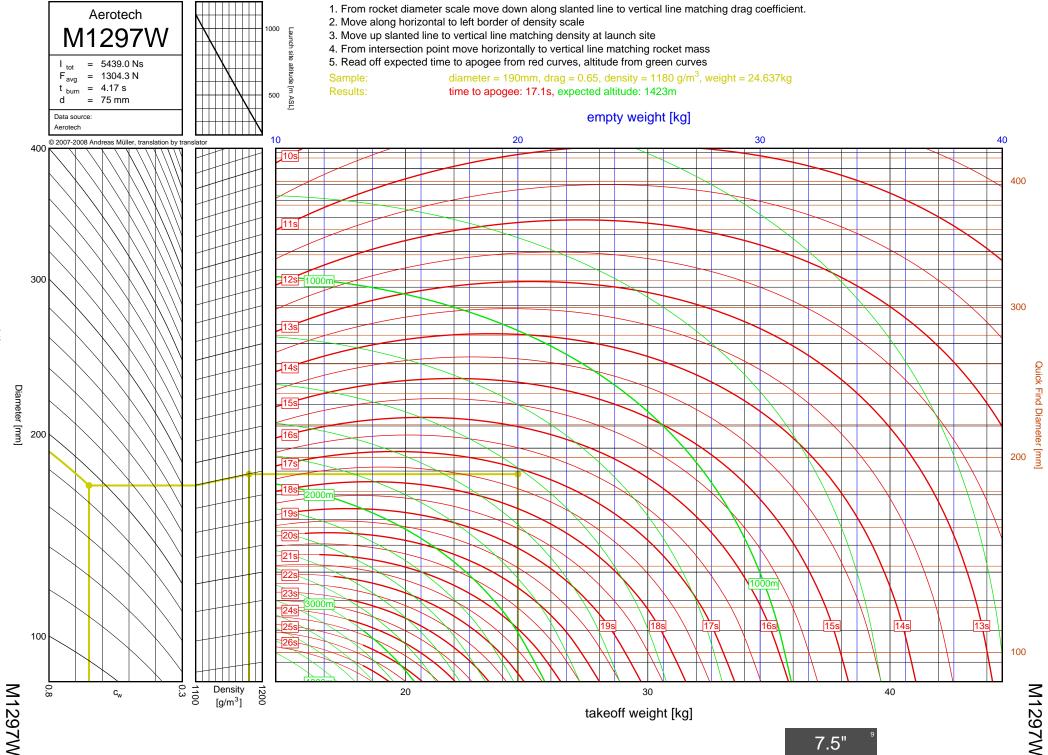

J500G



J315R



J460T



J575FJ



J275W



J145H

7-10



J180T



J1299N



J210H



J825R

7-14



J135W



J570W

7-16



J401FJ

7-17



J540R



J260HW



J415W



**J800T** 



J1999N



J390HW-TURBO



K1499N



K185W

7-25



K513FJ

7-26



K695R

7-27



K1100T



K550W

7-29



K485HW

7-30



K805G

7-31



K1499N

<u>8</u>-1



8-2

Diameter [mm]

K513FJ



K695R

8-3



8-4

Diameter [mm]

K1100T



K550W

8-5



K485HW

8-6



8-7

K805G

6", K-L



K1275R



K270W

8-9



K828FJ

8-10



K700W

8-11



K680R

8-12





K650T

8-14



K560W

8-15



K1050W



K458W

8-17



K1999N



Diameter [mm]

K250W



L339N

8-20





L1150R



7.5"

L850W



L1390G

9-3

L1390G



L1300R

9-4

L1300R



L1420R

9-5

## L1420R





L1500T



7.5"

L952W



L2200G

9-9

L2200G









M1550R







M1315W





M1600R

9-17

M1600R





## M3500R









7.5"



M1600R

10-1



M2400T

10-2





M1800FJ

10-4



M2000R

10-5



M2500T

10-6



M1939W





N4800T

| Bit     12     COVR     5-26     22011     6-36,7+13     M1297W     9-12       CB     13     G7GS     3-26     J20011     6-27,74     M119W     9-12       D12     2-1     G76W     3-26     J20014     6-27,74     M119W     9-20       D15W     2-2     G80T     3-34     J27W     6-32,74     M15006     9-10       D15T     2-7     H152W     4-15     J315R     6-29,74     M15006     9-13       D24T     2-2     H12W     4-2     J350W5     5-22,623,71     M180W     9-13       D24T     2-2     H148K     4-10     J350W5     7-20     M150W     9-17       D24T     2-2     H148K     4-10     J350W5     7-20     M2000G