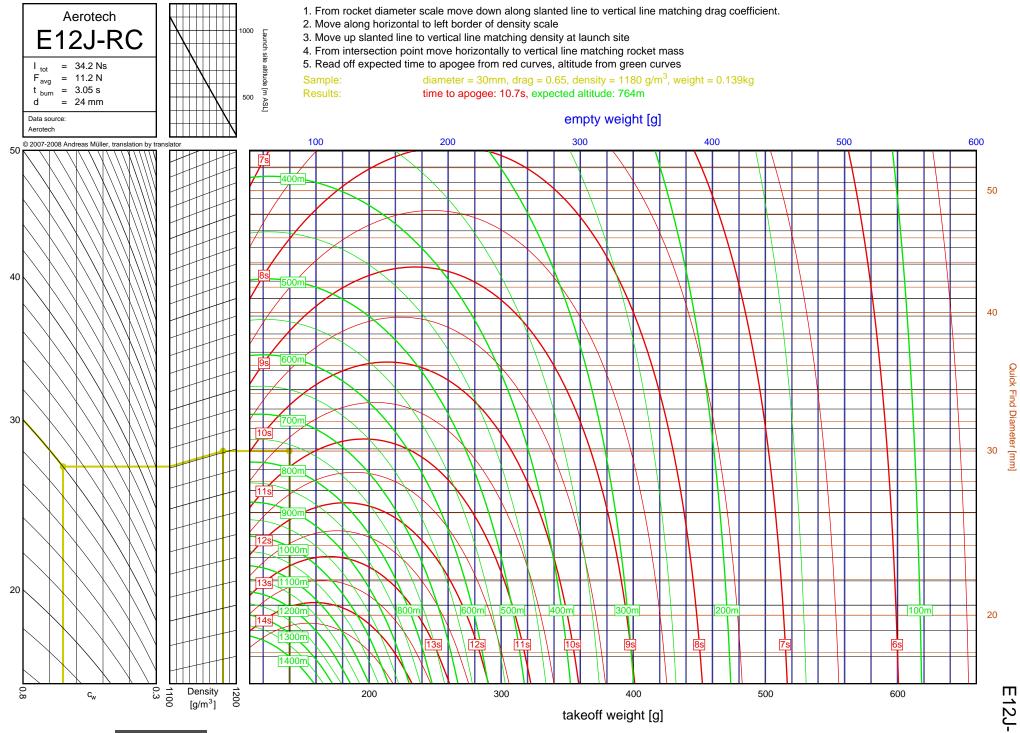

## Rocket Trajectory Nomograms

© 2007-2008 Andreas Müller, translation by translator



N





A-C

8A

<u>-</u>



1-2



 $C_{6}$ 

<del>1</del>-3



D-E

2-1

D12



D24T

2-2

D24T



D-E

2-3

Diameter [mm]

D7-RC

D7-RC



D9W

2-4

D9W



D13W

2-5

Diameter [mm]

<u>D-E</u>

D13W



D21T

2-6

Diameter [mm]

D21T



D15T

2-7

Diameter [mm]

D15T



<u>D-E</u>

2-8

Diameter [mm]

E11J



2-9

Diameter [mm]

E12J-RC



E23T

2-10

Diameter [mm]

D-E

E23T



2-11

Diameter [mm]

E16W

E16W



E30T

2-12

Diameter [mm]

D-E

E30T



E28T

2-13

Diameter [mm]

E28T



E15W

D-E

2-14

Diameter [mm]



E18W

2-15

Diameter [mm]

E18W



F12J

2-16

Diameter [mm]

F12J



F62T

<u></u>

F62T



3-2

F-G

F24W



F27R

ω ω

F-G

F27R



F39T

3-4 4

F-G

F39T



F37W

ω 5

F37W



F23FJ

3 6

F-G

F23FJ



F21W

3-7

F-G

F21W



ω 8



F35W

3-9

F35W



F20W

3-10

F-G

F20W



F26FJ

3-11

F26FJ



F22J

3-12

F-G

F22J



F50T

3-13

F-G

F50T



F25W

3-14



F52T

3-15

F52T



G104T

3-16

F-G

G104T



F40W

3-17

F-G

F40W



G54W

3-18

F-G

G54W





G38FJ

3-20

F-G

G38FJ



G53FJ

3-21

F-G



F-G

G33J



G40W

3-23

G40W



G35EJ

3-24

F-G



G77R

3-25

G77R