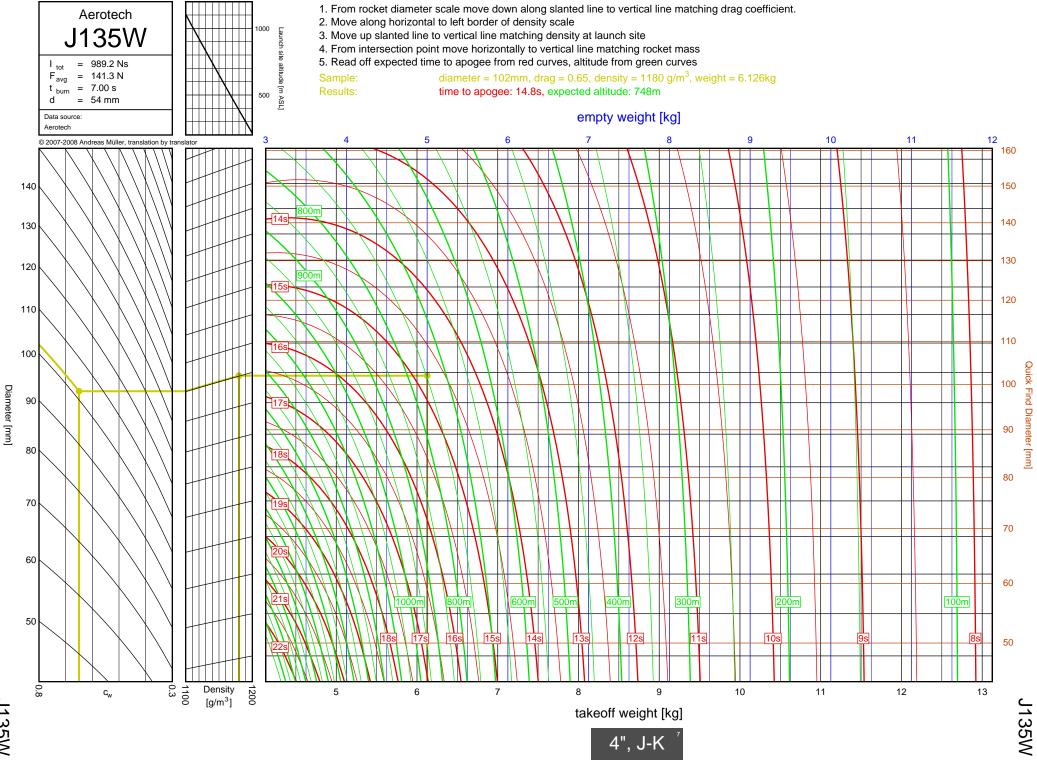

1161W

54



I245G

сл СЛ



1225FJ



2", I-J

l154J

5-7

l154J



1300T



I285R



l211W



11299N



1195J

5-12

Diameter [mm]



1305FJ

5-13

2", I-J



2", I-J

1435T

5-14

1435T



I284W



1366R



1364FJ



5-18

Diameter [mm]



1600R

5-19

Diameter [mm]



J350W.5



J420R



J350W



1357T



I218R



1161W



I245G



1117FJ



1225FJ



1154J

6-7

l154J





1599N



1115W



1300T



1229T



I285R



1211W



11299N



1195J



1305FJ



1435T



I284W



1366R



1364FJ



1600R





J420R



J350W



**M06** 



J250FJ



J500G



J315R



J460T



J575FJ



J275W



J145H



J180T



J210H



J825R



J135W





J350W.5



J420R

7-2

Diameter [mm]



J350W





J500G



J315R



J460T



J575FJ



J275W



J145H

7-10



J180T



J1299N



J210H



J825R

7-14



J135W



J570W

7-16



J401FJ

7-17



J540R



J260HW



J415W



**J800T** 



J1999N



J390HW-TURBO



K1499N



K185W

7-25



K513FJ

7-26



K695R

7-27



K1100T



K550W

7-29



K485HW

7-30



K805G

7-31



K1499N

<u>8</u>-1



8-2

Diameter [mm]

K513FJ



K695R

8-3



8-4

Diameter [mm]

K1100T



K550W

8-5



K485HW

8-6



8-7

K805G

6", K-L



K1275R



K270W

8-9



K828FJ

8-10



K700W

8-11



K680R

8-12





K650T

8-14



K560W

8-15



K1050W



K458W

8-17



K1999N



Diameter [mm]

K250W



L339N

8-20





L1150R



7.5"

L850W



L1390G

9-3

L1390G



L1300R

9-4

L1300R



L1420R

9-5

## L1420R





L1500T



7.5"

L952W



L2200G

9-9

L2200G









M1550R







M1315W





M1600R

9-17

M1600R





## M3500R









7.5"



M1600R

10-1



M240