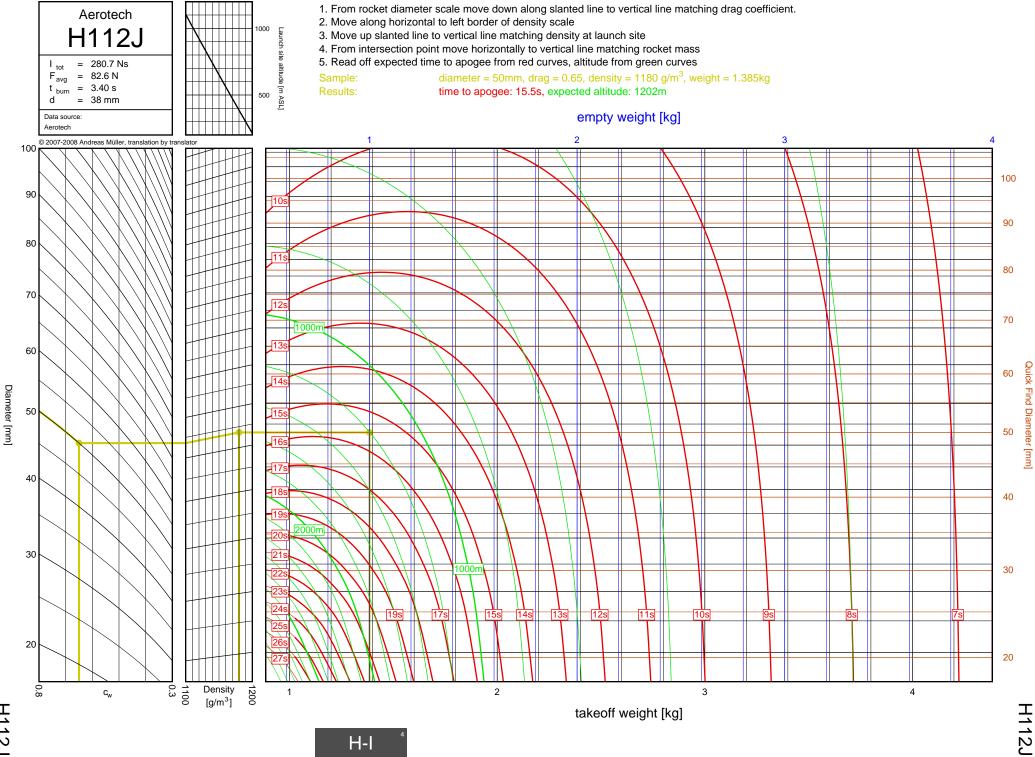

F-G

F24W



F27R

ω ω

F-G

F27R



F39T

3-4 4

F-G

F39T



F37W

ω 5

F37W



F23FJ

3 6

F-G

F23FJ



F21W

3-7

F-G

F21W



ω 8



F35W

3-9

F35W



F20W

3-10

F-G

F20W



F26FJ

3-11

F26FJ



F22J

3-12

F-G

F22J



F50T

3-13

F-G

F50T



F25W

3-14



F52T

3-15

F52T



G104T

3-16

F-G

G104T



F40W

3-17

F-G

F40W



G54W

3-18

F-G

G54W





G38FJ

3-20

F-G

G38FJ



G53FJ

3-21

F-G



F-G

G33J



G40W

3-23

G40W



G35EJ

3-24

F-G



G77R

3-25

G77R



G79W

3-26

F-G

G79W





G67R

3-28

G67R



G78G

3-29

G78G



G61W

3-30

G61W



G339N



G76G

3-32

F-G

G76G



F-G

G64W



G80T

3-34

G80T



G69N

3-35

F-G

G69N



G75J

3-36

F-G

G75J



H238T



H128W



H165R





H73J





H180W



H123W



## H210R



H-I



H220T



H669N



H242T



H-I





H268R





I218R



4-19

H-I



1200W



1161W



I245G





l154J



1357T

<u>ъ</u>



I218R



1200W



1161W

54



I245G

сл СЛ



1225FJ



2", I-J

l154J

5-7

l154J



1300T



I285R



l211W



11299N



1195J

5-12

Diameter [mm]



1305FJ

5-13

2", I-J



2", I-J

1435T

5-14

1435T



I284W



1366R



1364FJ



5-18

Diameter [mm]



1600R

5-19

Diameter [mm]



J350W.5



J420R



J350W



1357T



I218R



1161W



I245G



1117FJ



1225FJ



1154J

6-7

l154J





1599N



1115W



1300T



1229T



I285R



1211W



11299N



1195J



1305FJ



1435T



I284W



1366R



1364FJ



1600R





J420R



J350W



**M06** 



J250FJ



J500G



J315R



J460T



J575FJ



J275W



J145H



J180T



J210H



J825R



J135W





J350W.5



J420R

7-2

Diameter [mm]



J35