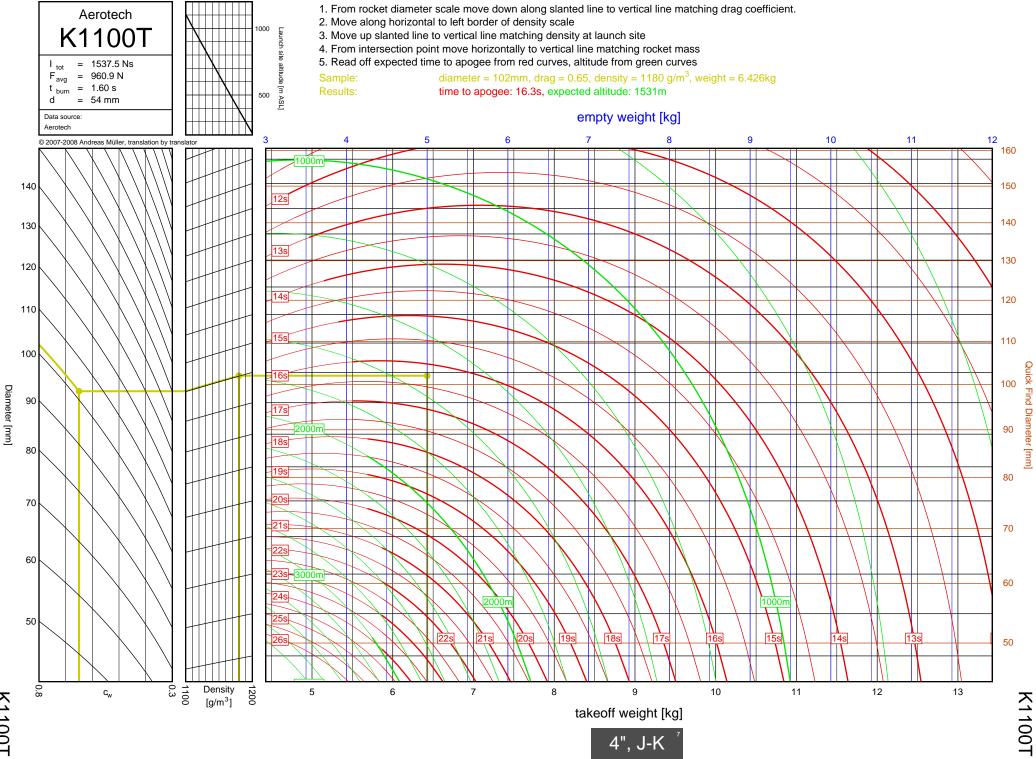

", I-J

1435T

5-14

1435T



I284W



1366R



1364FJ



5-18

Diameter [mm]



1600R

5-19

Diameter [mm]



J350W.5



J420R



J350W



1357T



I218R



1161W



I245G



1117FJ



1225FJ



1154J

6-7

l154J





1599N



1115W



1300T



1229T



I285R



1211W



11299N



1195J



1305FJ



1435T



I284W



1366R



1364FJ



1600R





J420R



J350W



**M06** 



J250FJ



J500G



J315R



J460T



J575FJ



J275W



J145H



J180T



J210H



J825R



J135W





J350W.5



J420R

7-2

Diameter [mm]



J350W





J500G



J315R



J460T



J575FJ



J275W



J145H

7-10



J180T



J1299N



J210H



J825R

7-14



J135W



J570W

7-16



J401FJ

7-17



J540R



J260HW



J415W



**J800T** 



J1999N



J390HW-TURBO



K1499N



K185W

7-25



K513FJ

7-26



K695R

7-27



K1100T



K550W

7-29



K485HW

7-30



K805G

7-31



K1499N

<u>8</u>-1



8-2

Diameter [mm]

K513FJ



K695R

8-3



8-4

Diameter [mm]

K1100T



K550W

8-5



K485HW

8-6



8-7

K805G

6", K-L



K1275R



K270W

8-9



K828FJ

8-10



K700W

8-11



K680R

8-12





K650T

8-14



K560W

8-15



K1050W



K458W

8-17



K1999N



Diameter [mm]

K250W



L339N

8-20





L1150R



7.5"

L850W



L1390G

9-3

L1390G



L1300R

9-4

L1300R



L1420R

9-5

## L1420R





L1500T



7.5"

L952W



L2200G

9-9

L2200G









M1550R







M1315W





M1600R

9-17

M1600R





## M3500R









7.5"



M1600R

10-1



M2400T

10-2





M1800FJ

10-4



M2000R

10-5



M2500T

10-6



M1939W





N4800T

| Bit     12     COVR     5-26     22011     6-36,7+13     M1297W     9-12