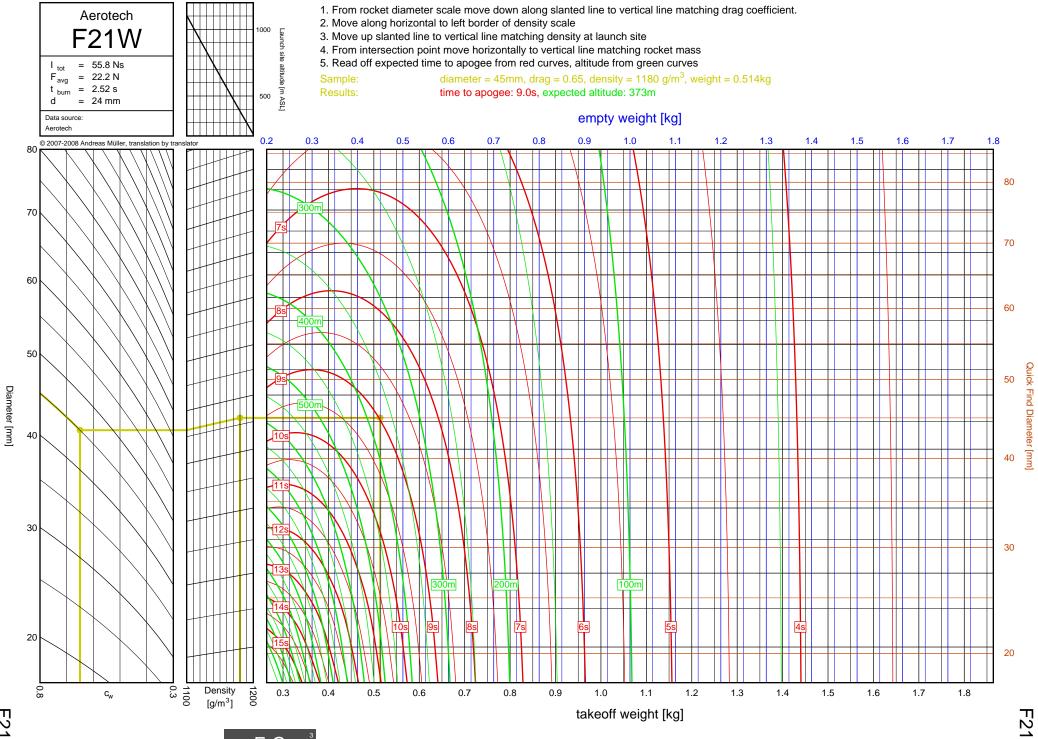

Nomograms

© 2007-2008 Andreas Müller, translation by translator



N





A-C

8A

<u>-</u>



1-2



 $C_{6}$ 

<del>1</del>-3



D-E

2-1

D12



D24T

2-2

D24T



D-E

2-3

Diameter [mm]

D7-RC

D7-RC



D9W

2-4

D9W



D13W

2-5

Diameter [mm]

<u>D-E</u>

D13W



D21T

2-6

Diameter [mm]

D21T



D15T

2-7

Diameter [mm]

D15T



<u>D-E</u>

2-8

Diameter [mm]

E11J



2-9

Diameter [mm]

E12J-RC



E23T

2-10

Diameter [mm]

D-E

E23T



2-11

Diameter [mm]

E16W

E16W



E30T

2-12

Diameter [mm]

D-E

E30T



E28T

2-13

Diameter [mm]

E28T



E15W

D-E

2-14

Diameter [mm]



E18W

2-15

Diameter [mm]

E18W



F12J

2-16

Diameter [mm]

F12J



F62T

<u></u>

F62T



3-2

F-G

F24W



F27R

ω ω

F-G

F27R



F39T

3-4 4

F-G

F39T



F37W

ω 5

F37W



F23FJ

3 6

F-G

F23FJ



F21W

3-7

F-G

F21W



ω 8



F35W

3-9

F35W



F20W

3-10

F-G

F20W



F26FJ

3-11

F26FJ



F22J

3-12

F-G

F22J



F50T

3-13

F-G

F50T



F25W

3-14



F52T

3-15

F52T



G104T

3-16

F-G

G104T



F40W

3-17

F-G

F40W



G54W

3-18

F-G

G54W





G38FJ

3-20

F-G

G38FJ



G53FJ

3-21

F-G



F-G

G33J



G40W

3-23

G40W



G35EJ

3-24

F-G



G77R

3-25

G77R



G79W

3-26

F-G

G79W





G67R

3-28

G67R



G78G

3-29

G78G



G61W

3-30

G61W



G339N



G76G

3-32

F-G

G76G



F-G

G64W



G80T

3-34

G80T



G69N

3-35

F-G

G69N



G75J

3-36

F-G

G75J



H238T



H128W



H165R





H73J





H180W



H123W



## H210R



H-I



H220T



H669N



H242T



H-I





H268R





I218R



4-19

H-I



1200W



1161W



I245G





l154J



1357T

<u>ъ</u>



I218R



120