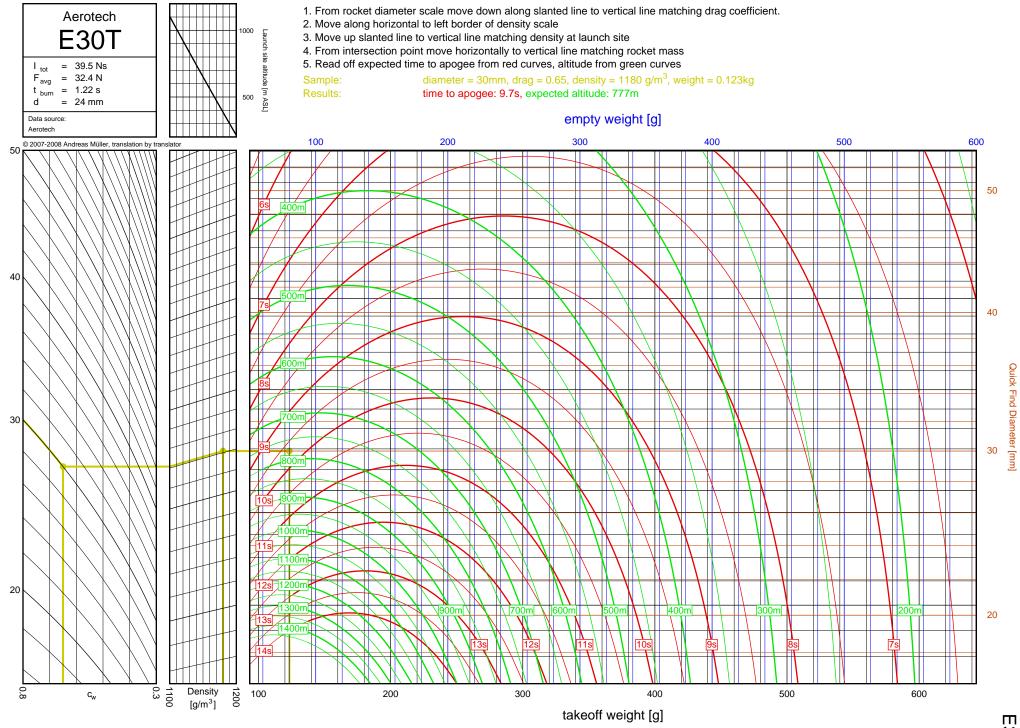

2-11

Diameter [mm]

E16W

E16W

E30T

2-12

Diameter [mm]

D-E

E30T

E28T

2-13

Diameter [mm]

E28T

E15W

D-E

2-14