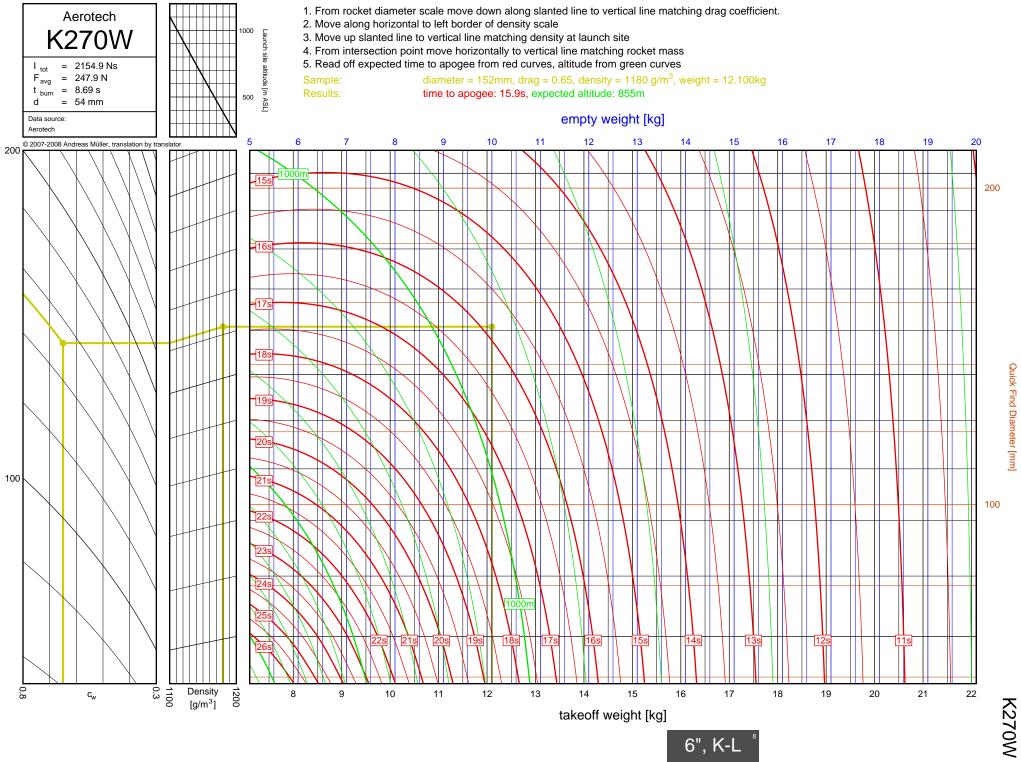

1599N



1115W



1300T



1229T



I285R



1211W



11299N



1195J



1305FJ



1435T



I284W



1366R



1364FJ



1600R





J420R



J350W



**M06** 



J250FJ



J500G



J315R



J460T



J575FJ



J275W



J145H



J180T



J210H



J825R



J135W





J350W.5



J420R

7-2

Diameter [mm]



J350W





J500G



J315R



J460T



J575FJ



J275W



J145H

7-10



J180T



J1299N



J210H



J825R

7-14



J135W



J570W

7-16



J401FJ

7-17



J540R



J260HW



J415W



**J800T** 



J1999N



J390HW-TURBO



K1499N



K185W

7-25



K513FJ

7-26



K695R

7-27



K1100T



K550W

7-29



K485HW

7-30



K805G

7-31



K1499N

<u>8</u>-1



8-2

Diameter [mm]

K513FJ



K695R

8-3



8-4

Diameter [mm]

K1100T



K550W

8-5



K485HW

8-6



8-7

K805G

6", K-L



K1275R



K270W

8-9



K828FJ

8-10



K700W

8-11



K680R

8-12





K650T

8-14



K560W

8-15



K1050W



K458W

8-17



K1999N



Diameter [mm]

K250W



L339N

8-20





L1150R



7.5"

L850W



L1390G

9-3

L1390G



L1300R

9-4

L1300R



L1420R

9-5

## L1420R





L1500T



7.5"

L952W



L2200G

9-9

L2200G









M1550R







M1315W





M1600R

9-17

M1600R





## M3500R









7.5"



M1600R

10-1



M2400T

10-2





M1800FJ

10-4



M2000R

10-5



M2500T

10-6



M1939W





N4800T

| Bit     12     COVR     5-26     22011     6-36,7+13     M1297W     9-12       CB     13     G7GS     3-26     J20011     6-27,74     M119W     9-12       D12     2-1     G76W     3-26     J20014     6-27,74     M119W     9-20       D15W     2-2     G80T     3-34     J27W     6-32,74     M150