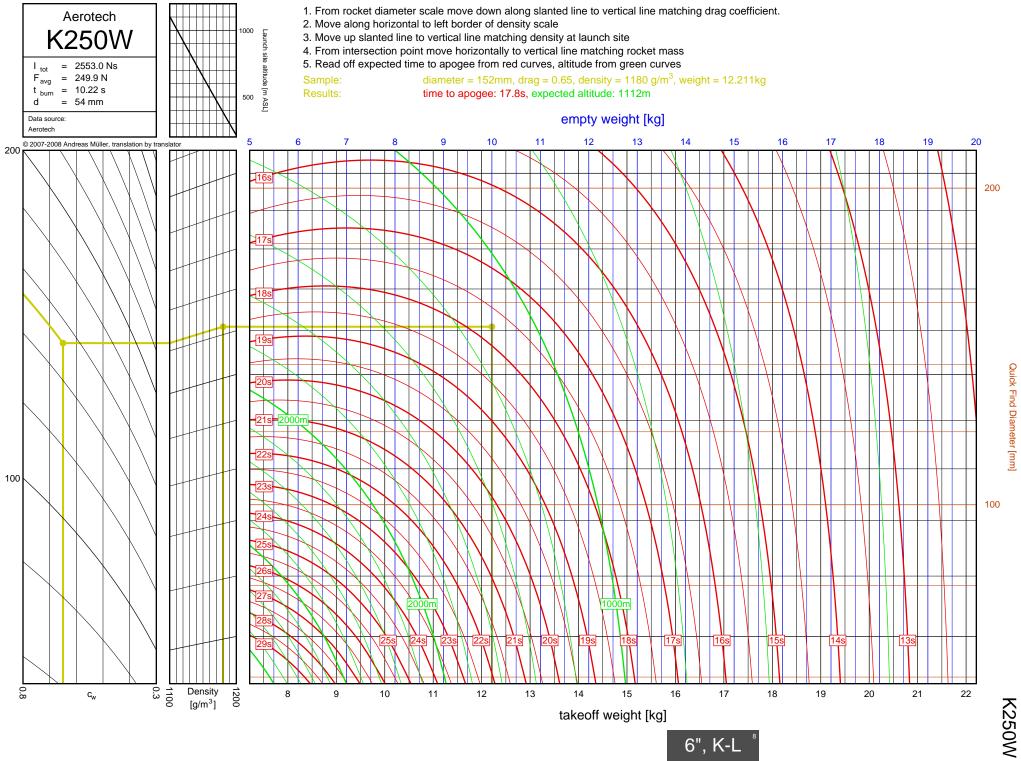

00R





J420R



J350W



**M06** 



J250FJ



J500G



J315R



J460T



J575FJ



J275W



J145H



J180T



J210H



J825R



J135W





J350W.5



J420R

7-2

Diameter [mm]



J350W





J500G



J315R



J460T



J575FJ



J275W



J145H

7-10



J180T



J1299N



J210H



J825R

7-14



J135W



J570W

7-16



J401FJ

7-17



J540R



J260HW



J415W



**J800T** 



J1999N



J390HW-TURBO



K1499N



K185W

7-25



K513FJ

7-26



K695R

7-27



K1100T



K550W

7-29



K485HW

7-30



K805G

7-31



K1499N

<u>8</u>-1



8-2

Diameter [mm]

K513FJ



K695R

8-3



8-4

Diameter [mm]

K1100T



K550W

8-5



K485HW

8-6



8-7

K805G

6", K-L



K1275R



K270W

8-9



K828FJ

8-10



K700W

8-11



K680R

8-12





K650T

8-14



K560W

8-15



K1050W



K458W

8-17



K1999N



Diameter [mm]

K250W



L339N

8-20





L1150R



7.5"

L850W



L1390G

9-3

L1390G



L1300R

9-4

L1300R



L1420R

9-5

## L1420R





L1500T



7.5"

L952W



L2200G

9-9

L2200G









M1550R







M1315W





M1600R

9-17

M1600R





## M3500R









7.5"



M1600R

10-1



M2400T

10-2





M1800FJ

10-4



M2000R

10-5



M2500T

10-6



M1939W





N4800T

| Bit     12     COVR     5-26     22011     6-36,7+13     M1297W     9-12       CB     13     G7GS     3-26     J20011     6-27,74     M119W     9-12       D12     2-1     G76W     3-26     J20014     6-27,74     M119W     9-20       D15W     2-2     G80T     3-34     J27W     6-32,74     M15006     9-10       D15T     2-7     H152W     4-15     J315R     6-29,74     M15006     9-13       D24T     2-2     H12W     4-2