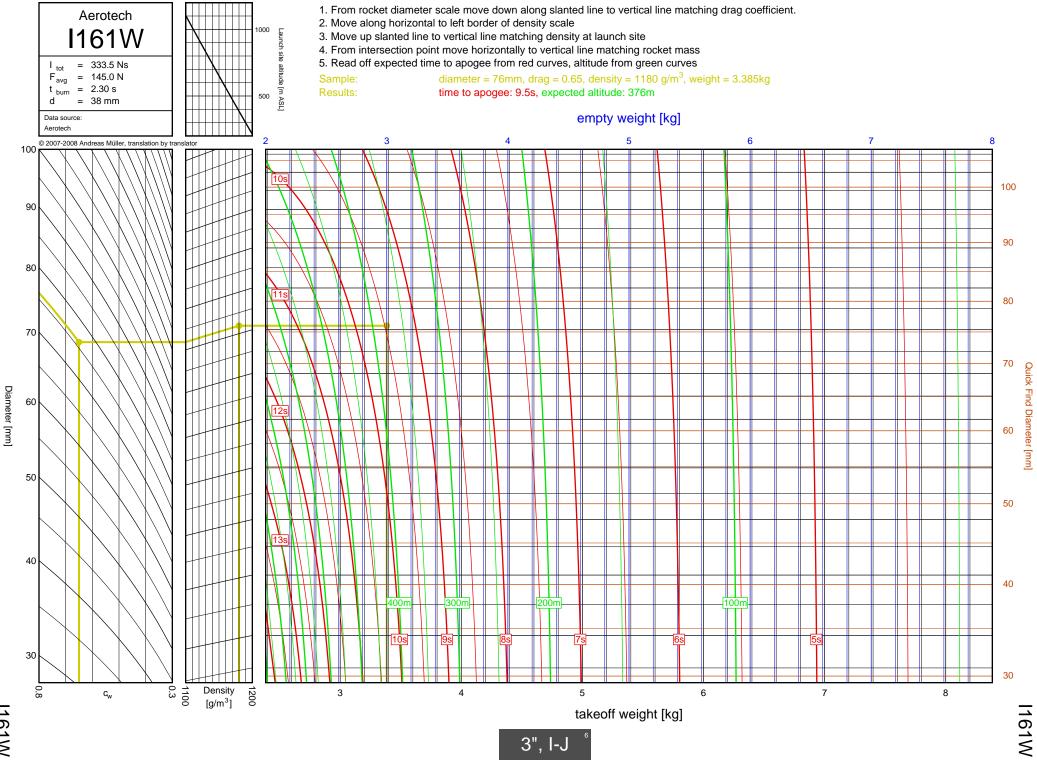

4-19

H-I

1200W

1161W

I245G

l154J

1357T

<u>ъ</u>

I218R

1200W

1161W

54

I245G

сл СЛ

1225FJ

2", I-J