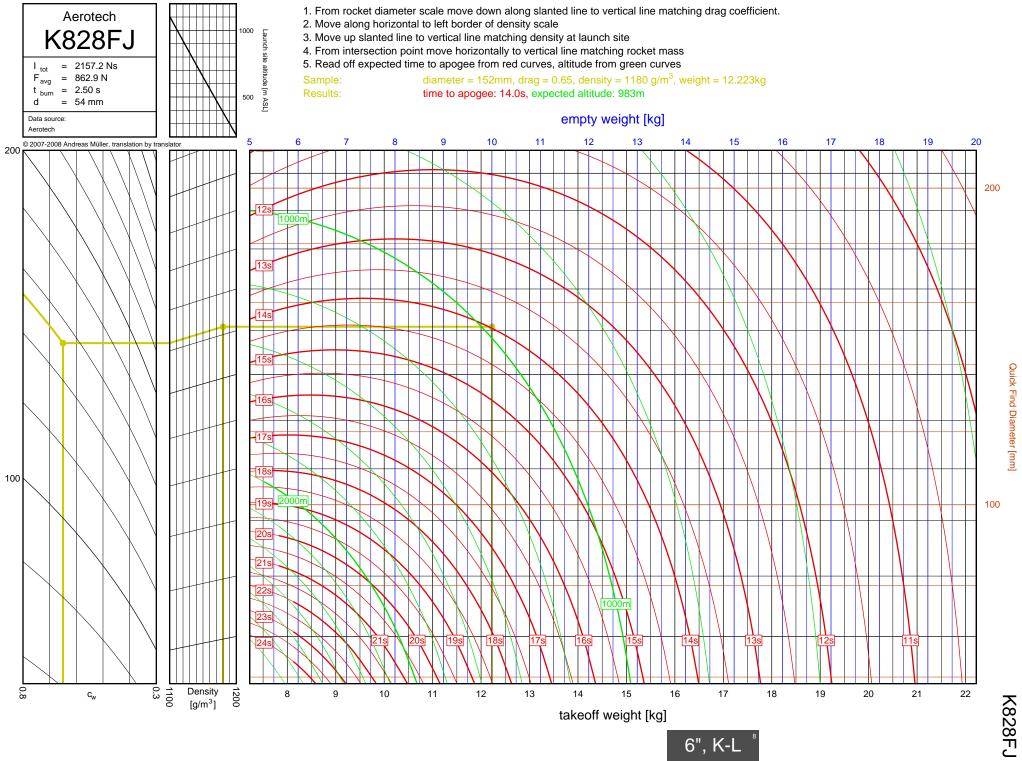

1115W



1300T



1229T



I285R



1211W



11299N



1195J



1305FJ



1435T



I284W



1366R



1364FJ



1600R





J420R



J350W



**M06** 



J250FJ



J500G



J315R



J460T



J575FJ



J275W



J145H



J180T



J210H



J825R



J135W





J350W.5



J420R

7-2

Diameter [mm]



J350W





J500G



J315R



J460T



J575FJ



J275W



J145H

7-10



J180T



J1299N



J210H



J825R

7-14



J135W



J570W

7-16



J401FJ

7-17



J540R



J260HW



J415W



**J800T** 



J1999N



J390HW-TURBO



K1499N



K185W

7-25



K513FJ

7-26



K695R

7-27



K1100T



K550W

7-29



K485HW

7-30



K805G

7-31



K1499N

<u>8</u>-1



8-2

Diameter [mm]

K513FJ



K695R

8-3



8-4

Diameter [mm]

K1100T



K550W

8-5



K485HW

8-6



8-7

K805G

6", K-L



K1275R



K270W

8-9



K828FJ

8-10



K700W

8-11



K680R

8-12





K650T

8-14



K560W

8-15



K1050W



K458W

8-17



K1999N



Diameter [mm]

K250W



L339N

8-20





L1150R



7.5"

L850W



L1390G

9-3

L1390G



L1300R

9-4

L1300R



L1420R

9-5

## L1420R





L1500T



7.5"

L952W



L2200G

9-9

L2200G









M1550R







M1315W





M1600R

9-17

M1600R





## M3500R









7.5"



M1600R

10-1



M2400T

10-2





M1800FJ

10-4



M2000R

10-5



M2500T

10-6



M1939W





N4800T

| Bit     12     COVR     5-26     22011     6-36,7+13     M1297W     9-12       CB     13     G7GS     3-26     J20011     6-27,74     M119W     9-12       D12     2-1     G76W     3-26     J20014     6-27,74     M119W     9-20       D15W     2-2     G80T     3-34     J27W     6-32,74     M15006     9-10