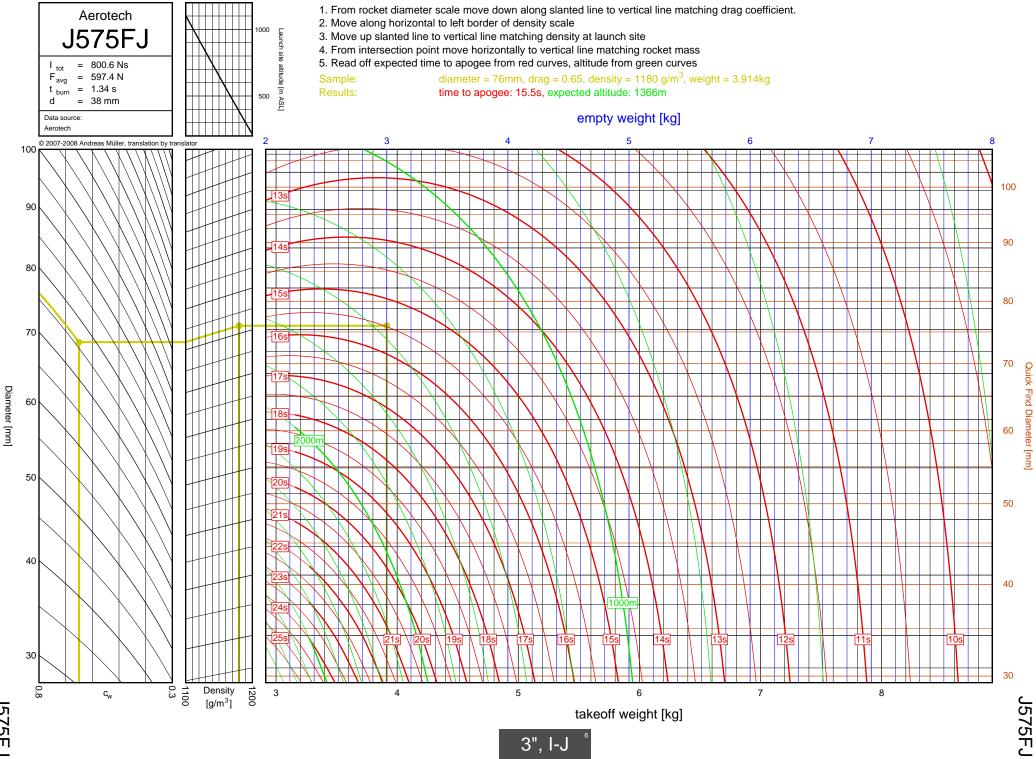

J315R

J460T

J575FJ

J275W

J145H

J180T

J210H

J825R

J460T

J575FJ

J275W

J145H

7-10

J180T

J1299N

J210H