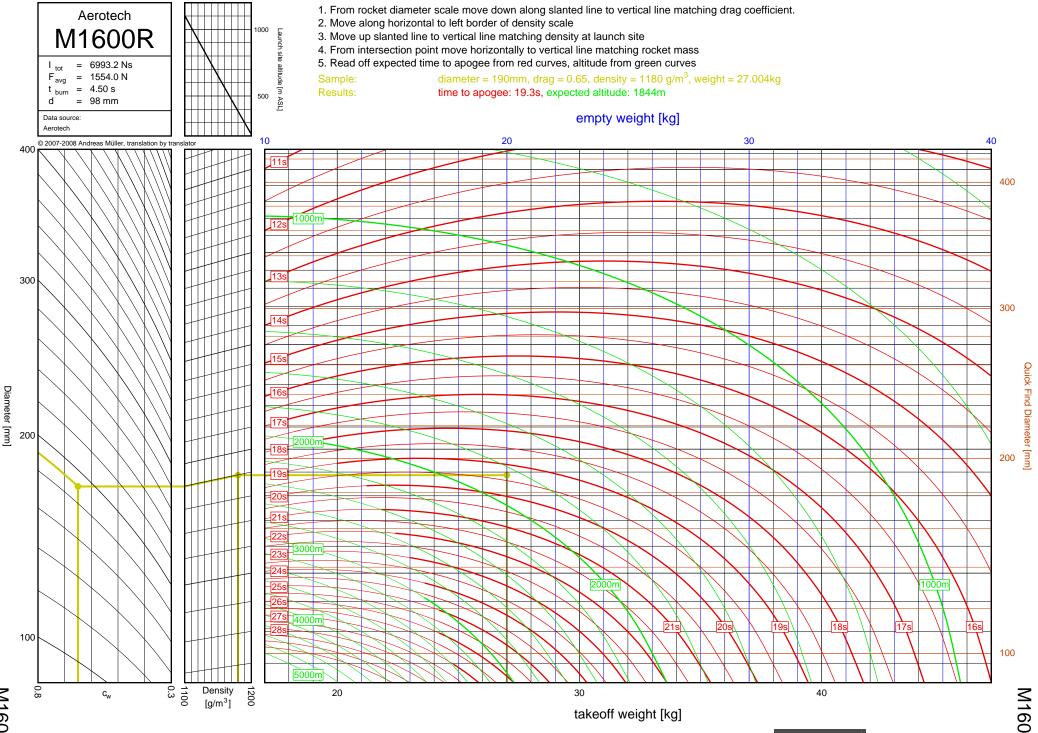

J575FJ



J275W



J145H

7-10



J180T



J1299N



J210H



J825R

7-14



J135W



J570W

7-16



J401FJ

7-17



J540R



J260HW



J415W



**J800T** 



J1999N



J390HW-TURBO



K1499N



K185W

7-25



K513FJ

7-26



K695R

7-27



K1100T



K550W

7-29



K485HW

7-30



K805G

7-31



K1499N

<u>8</u>-1



8-2

Diameter [mm]

K513FJ



K695R

8-3



8-4

Diameter [mm]

K1100T



K550W

8-5



K485HW

8-6



8-7

K805G

6", K-L



K1275R



K270W

8-9



K828FJ

8-10



K700W

8-11



K680R

8-12





K650T

8-14



K560W

8-15



K1050W



K458W

8-17



K1999N



Diameter [mm]

K250W



L339N

8-20





L1150R



7.5"

L850W



L1390G

9-3

L1390G



L1300R

9-4

L1300R



L1420R

9-5

## L1420R





L1500T



7.5"

L952W



L2200G

9-9

L2200G









M1550R







M1315W





M1600R

9-17

M1600R





## M3500R









7.5"



M1600R

10-1



M2400T

10-2





M1800FJ

10-4



M2000R

10-5



M2500T

10-6



M1939W





N4800T

| Bit     12     COVR     5-26     22011     6-36,7+13     M1297W     9-12       CB     13     G7GS     3-26     J20011     6-27,74     M119W     9-12       D12     2-1     G76W     3-26     J20014     6-27,74     M119W     9-20       D15W     2-2     G80T     3-34     J27W     6-32,74     M15006     9-10       D15T     2-7     H152W     4-15     J315R     6-29,74     M15006     9-13       D24T     2-2     H12W     4-2     J350W5     5-22,623,71     M180W     9-13       D24T     2-2     H148K     4-10     J350W5     7-20     M150W     9-17       D24T     2-2     H148K     4-10     J350W5     7-20     M2000G     9-11       D15W     2-1