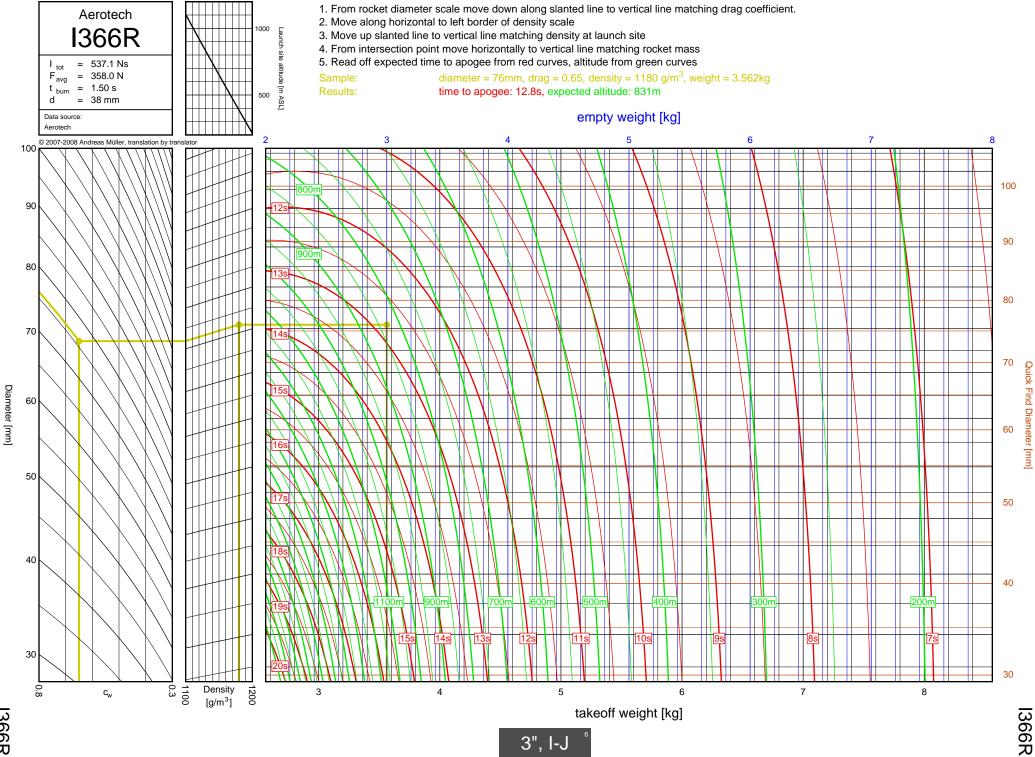

32

F-G

G76G



F-G

G64W



G80T

3-34

G80T



G69N

3-35

F-G

G69N



G75J

3-36

F-G

G75J



H238T



H128W



H165R





H73J





H180W



H123W



## H210R



H-I



H220T



H669N



H242T



H-I





H268R





I218R



4-19

H-I



1200W



1161W



I245G





l154J



1357T

<u>ъ</u>



I218R



1200W



1161W

54



I245G

сл СЛ



1225FJ



2", I-J

l154J

5-7

l154J



1300T



I285R



l211W



11299N



1195J

5-12

Diameter [mm]



1305FJ

5-13

2", I-J



2", I-J

1435T

5-14

1435T



I284W



1366R



1364FJ



5-18

Diameter [mm]



1600R

5-19

Diameter [mm]



J350W.5



J420R



J350W



1357T



I218R



1161W



I245G



1117FJ



1225FJ



1154J

6-7

l154J





1599N



1115W



1300T



1229T



I285R



1211W



11299N



1195J



1305FJ



1435T



I284W



1366R



1364FJ



1600R





J420R



J350W



**M06** 



J250FJ



J500G



J315R



J460T



J575FJ



J275W



J145H



J180T



J210H



J825R



J135W





J350W.5



J420R

7-2

Diameter [mm]



J350W





J500G



J315R



J460T



J575FJ



J275W



J145H

7-10



J180T



J1299N



J210H



J825R

7-14



J135W



J570W

7-16



J401FJ

7-17



J540R



J260HW



J415W



**J800T** 



J1999N



J390HW-TURBO



K1499N



K185W

7-25



K513FJ

7-26



K695R

7-27



K1100T



K550W

7-29



K485HW

7-30



K805G

7-31



K1499N

<u>8</u>-1



8-2

Diameter [mm]

K513FJ



K695R

8-3



8-4

Diameter [mm]

K1100T



K550W

8-5



K485HW

8-6



8-7

K805G

6", K-L



K1275R



K270W

8-9



K828FJ

8-10



K700W

8-11



K680R

8-12





K650T

8-14



K560W

8-15



K1050W