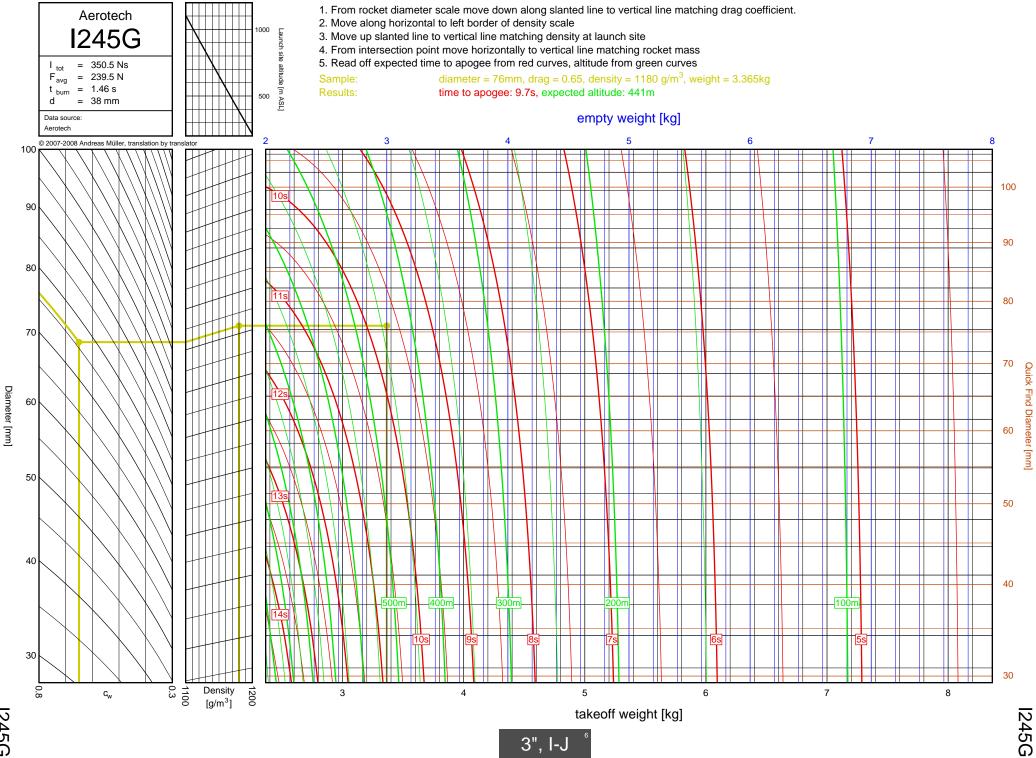

4-19

H-I

1200W

1161W

I245G

l154J

1357T

<u>ъ</u>

I218R

1200W

1161W

54

I245G

сл СЛ

1225FJ

2", I-J