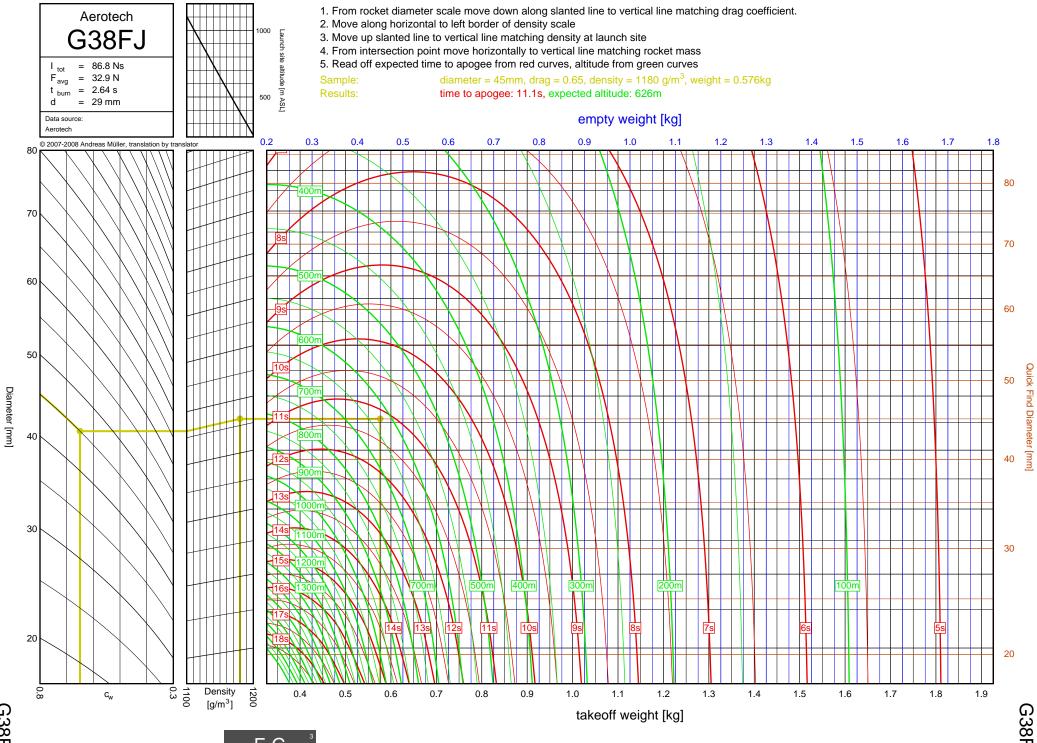

/u>

D13W



D21T

2-6

Diameter [mm]

D21T



D15T

2-7

Diameter [mm]

D15T



<u>D-E</u>

2-8

Diameter [mm]

E11J



2-9

Diameter [mm]

E12J-RC



E23T

2-10

Diameter [mm]

D-E

E23T



2-11

Diameter [mm]

E16W

E16W



E30T

2-12

Diameter [mm]

D-E

E30T



E28T

2-13

Diameter [mm]

E28T



E15W

D-E

2-14

Diameter [mm]



E18W

2-15

Diameter [mm]

E18W



F12J

2-16

Diameter [mm]

F12J



F62T

<u></u>

F62T



3-2

F-G

F24W



F27R

ω ω

F-G

F27R



F39T

3-4 4

F-G

F39T



F37W

ω 5

F37W



F23FJ

3 6

F-G

F23FJ



F21W

3-7

F-G

F21W



ω 8



F35W

3-9

F35W



F20W

3-10

F-G

F20W



F26FJ

3-11

F26FJ



F22J

3-12

F-G

F22J



F50T

3-13

F-G

F50T



F25W

3-14



F52T

3-15

F52T



G104T

3-16

F-G

G104T



F40W

3-17

F-G

F40W



G54W

3-18

F-G

G54W





G38FJ

3-20

F-G

G38FJ



G53FJ

3-21

F-G



F-G

G33J



G40W

3-23

G40W



G35EJ

3-24

F-G



G77R

3-25

G77R



G79W

3-26

F-G

G79W





G67R

3-28

G67R



G78G

3-29

G78G



G61W

3-30

G61W



G339N



G76G

3-32

F-G

G76G



F-G

G64W



G80T

3-34

G80T



G69N

3-35

F-G

G69N



G75J

3-36

F-G

G75J



H238T



H128W



H165R





H73J





H180W



H123W



## H210R



H-I



H220T



H669N



H242T



H-I





H268R





I218R



4-19

H-I



1200W



1161W



I245G





l154J



1357T

<u>ъ</u>



I218R



1200W



1161W

54



I245G

сл СЛ



1225FJ



2", I-J

l154J

5-7

l154J



1300T



I285R



l211W



11299N



1195J

5-12

Diameter [mm]



1305FJ

5-13

2", I-J



2", I-J

1435T

5-14

1435T



I284W



1366R



1364FJ



5-18

Diameter [mm]



1600R

5-19