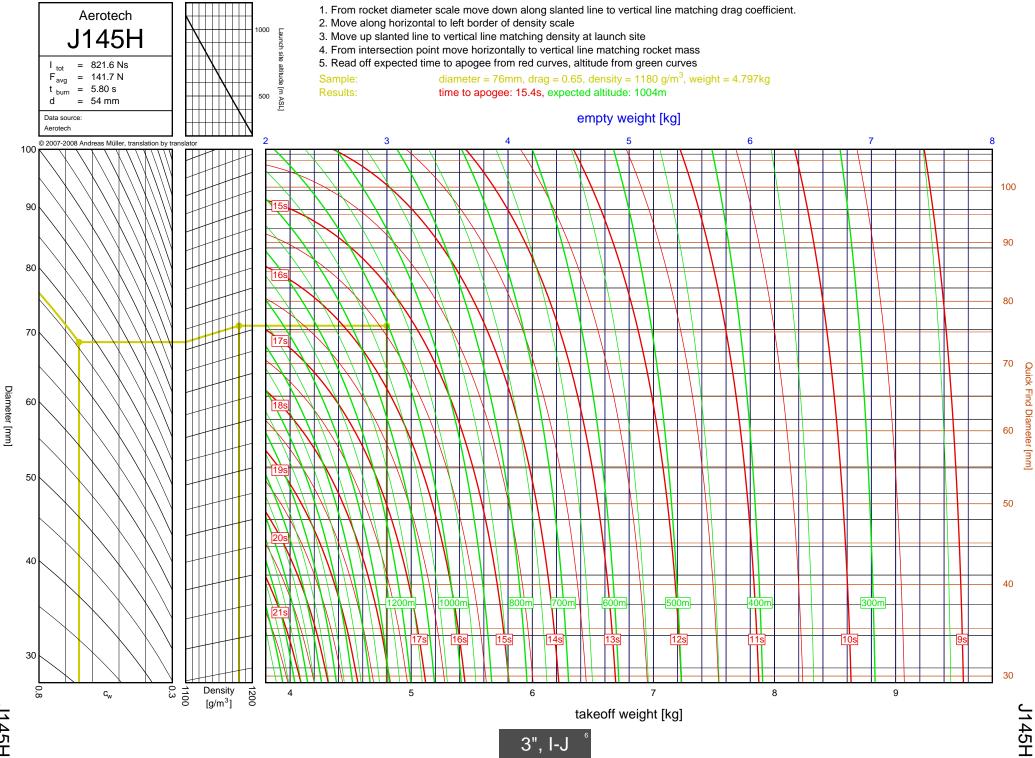

J315R

J460T

J575FJ

J275W

J145H

J180T

J210H

J825R

J460T

J575FJ

J275W

J145H

7-10

J180T

J1299N

J210H