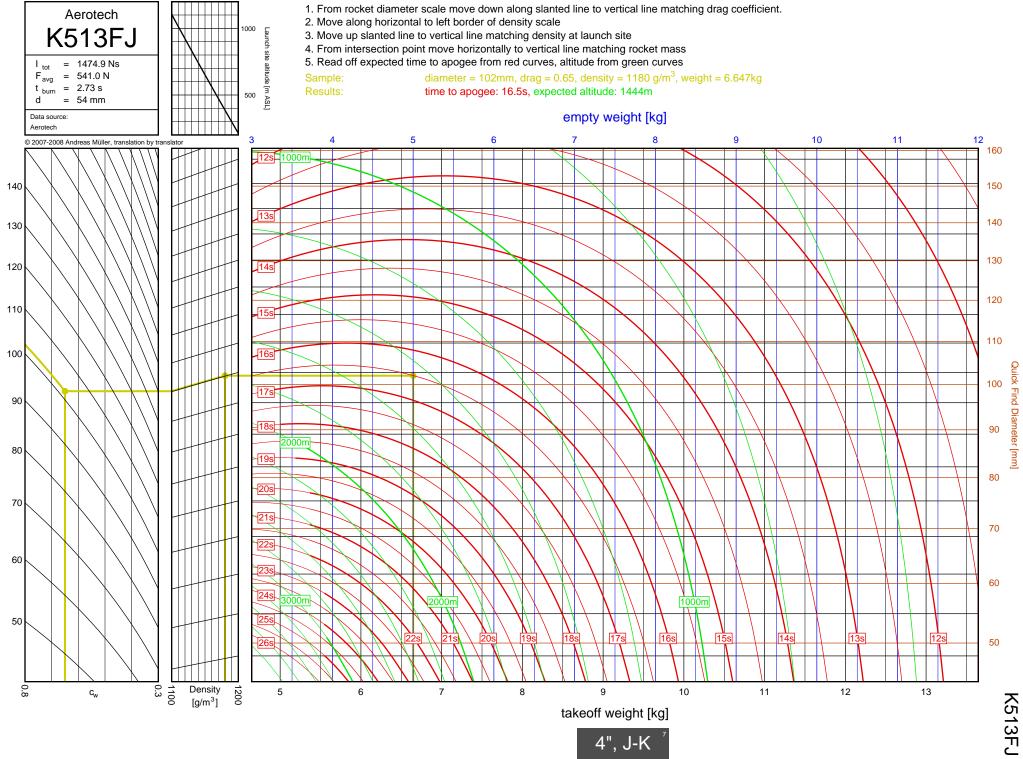

]



1305FJ

5-13

2", I-J



2", I-J

1435T

5-14

1435T



I284W



1366R



1364FJ



5-18

Diameter [mm]



1600R

5-19

Diameter [mm]



J350W.5



J420R



J350W



1357T



I218R



1161W



I245G



1117FJ



1225FJ



1154J

6-7

l154J





1599N



1115W



1300T



1229T



I285R



1211W



11299N



1195J



1305FJ



1435T



I284W



1366R



1364FJ



1600R





J420R



J350W



**M06** 



J250FJ



J500G



J315R



J460T



J575FJ



J275W



J145H



J180T



J210H



J825R



J135W





J350W.5



J420R

7-2

Diameter [mm]



J350W





J500G



J315R



J460T



J575FJ



J275W



J145H

7-10



J180T



J1299N



J210H



J825R

7-14



J135W



J570W

7-16



J401FJ

7-17



J540R



J260HW



J415W



**J800T** 



J1999N



J390HW-TURBO



K1499N



K185W

7-25



K513FJ

7-26



K695R

7-27



K1100T



K550W

7-29



K485HW

7-30



K805G

7-31



K1499N

<u>8</u>-1



8-2

Diameter [mm]

K513FJ



K695R

8-3



8-4

Diameter [mm]

K1100T



K550W

8-5



K485HW

8-6



8-7

K805G

6", K-L



K1275R



K270W

8-9



K828FJ

8-10



K700W

8-11



K680R

8-12





K650T

8-14



K560W

8-15



K1050W



K458W

8-17



K1999N



Diameter [mm]

K250W



L339N

8-20





L1150R



7.5"

L850W



L1390G

9-3

L1390G



L1300R

9-4

L1300R



L1420R

9-5

## L1420R





L1500T



7.5"

L952W



L2200G

9-9

L2200G









M1550R







M1315W





M1600R

9-17

M1600R





## M3500R









7.5"



M1600R

10-1



M2400T

10-2





M1800FJ

10-4



M2000R

10-5



M2500T

10-6



M1939W





N4800T

| Bit     12     COVR     5-26     22011     6-36,