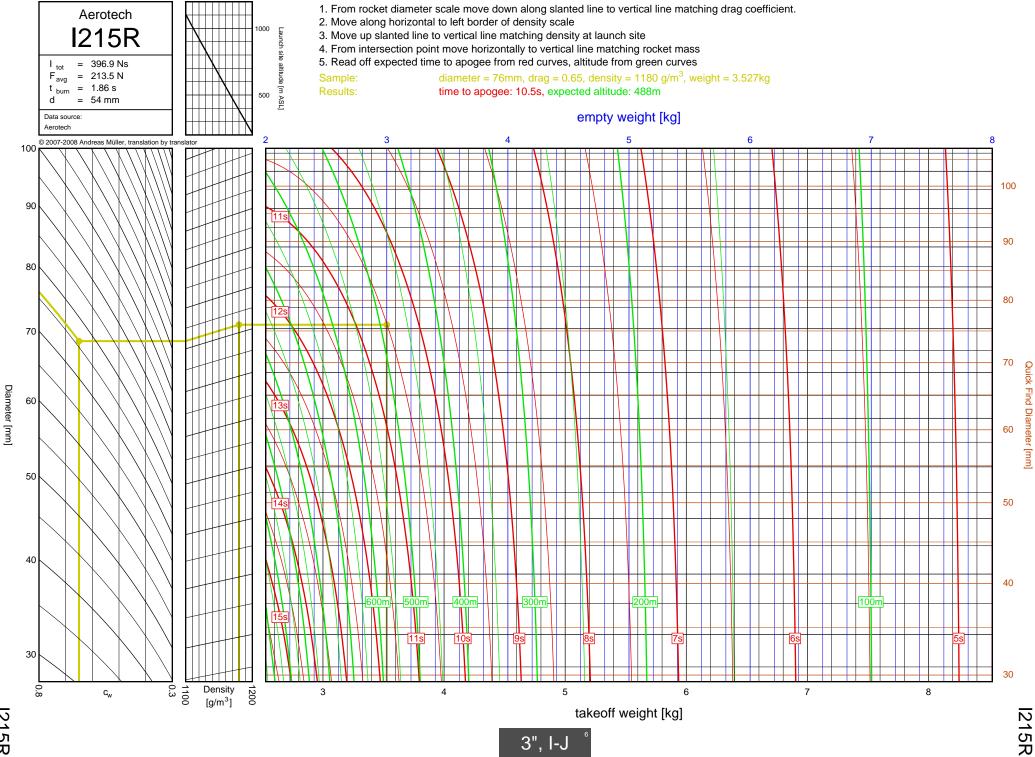

79W

3-26

F-G

G79W





G67R

3-28

G67R



G78G

3-29

G78G



G61W

3-30

G61W



G339N



G76G

3-32

F-G

G76G



F-G

G64W



G80T

3-34

G80T



G69N

3-35

F-G

G69N



G75J

3-36

F-G

G75J



H238T



H128W



H165R





H73J





H180W



H123W



## H210R



H-I



H220T



H669N



H242T



H-I





H268R





I218R



4-19

H-I



1200W



1161W



I245G





l154J



1357T

<u>ъ</u>



I218R



1200W



1161W

54



I245G

сл СЛ



1225FJ



2", I-J

l154J

5-7

l154J



1300T



I285R



l211W



11299N



1195J

5-12

Diameter [mm]



1305FJ

5-13

2", I-J



2", I-J

1435T

5-14

1435T



I284W



1366R



1364FJ



5-18

Diameter [mm]



1600R

5-19

Diameter [mm]



J350W.5



J420R



J350W



1357T



I218R



1161W



I245G



1117FJ



1225FJ



1154J

6-7

l154J





1599N



1115W



1300T



1229T



I285R



1211W



11299N



1195J



1305FJ



1435T



I284W



1366R



1364FJ



1600R





J420R



J350W



**M06** 



J250FJ



J500G



J315R



J460T



J575FJ



J275W



J145H



J180T



J210H



J825R



J135W





J350W.5



J420R

7-2

Diameter [mm]



J350W





J500G



J315R



J460T



J575FJ



J275W



J145H

7-10



J180T



J1299N



J210H



J825R

7-14



J135W



J570W

7-16



J401FJ

7-17



J540R



J260HW



J415W



**J800T** 



J1999N



J390HW-TURBO



K1499N



K185W

7-25



K513FJ

7-26



K695R

7-27



K1100T



K550W

7-29



K485HW

7-30



K805G

7-31



K1499N

<u>8</u>-1



8-2

Diameter [mm]

K513FJ



K695R

8-3



8-4

Diameter [mm]

K1100T



K550W

8-5



K485HW

8-6



8-7

K805G

6", K-L



K1275R