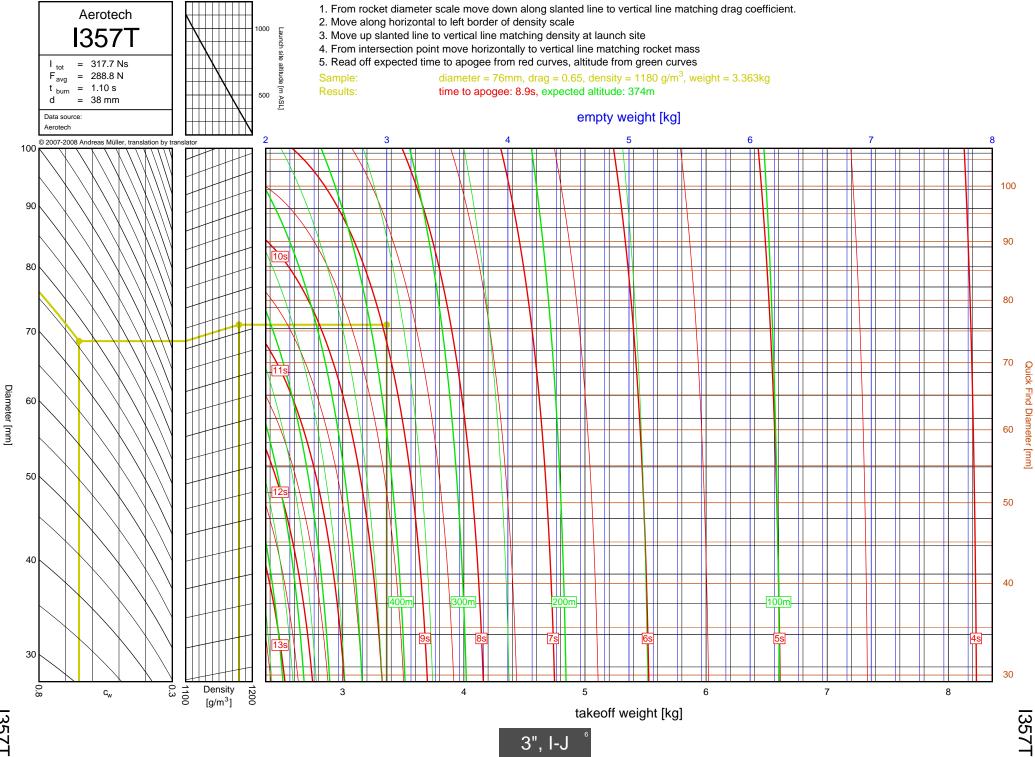

F-G

G33J



G40W

3-23

G40W



G35EJ

3-24

F-G



G77R

3-25

G77R



G79W

3-26

F-G

G79W





G67R

3-28

G67R



G78G

3-29

G78G



G61W

3-30

G61W



G339N



G76G

3-32

F-G

G76G



F-G

G64W



G80T

3-34

G80T



G69N

3-35

F-G

G69N



G75J

3-36

F-G

G75J



H238T



H128W



H165R





H73J





H180W



H123W



## H210R



H-I



H220T



H669N



H242T



H-I





H268R





I218R



4-19

H-I



1200W



1161W



I245G





l154J



1357T

<u>ъ</u>



I218R



1200W



1161W

54



I245G

сл СЛ



1225FJ



2", I-J

l154J

5-7

l154J



1300T



I285R



l211W



11299N



1195J

5-12

Diameter [mm]



1305FJ

5-13

2", I-J



2", I-J

1435T

5-14

1435T



I284W



1366R



1364FJ



5-18

Diameter [mm]



1600R

5-19

Diameter [mm]



J350W.5



J420R



J350W



1357T



I218R



1161W



I245G



1117FJ



1225FJ



1154J

6-7

l154J





1599N



1115W



1300T



1229T



I285R



1211W



11299N



1195J



1305FJ



1435T



I284W



1366R



1364FJ



1600R





J420R



J350W



**M06** 



J250FJ



J500G



J315R



J460T



J575FJ



J275W



J145H



J180T



J210H



J825R



J135W





J350W.5



J420R

7-2

Diameter [mm]



J350W





J500G



J315R



J460T



J575FJ



J275W



J145H

7-10



J180T



J1299N



J210H



J825R

7-14



J135W



J570W

7-16



J401FJ

7-17



J540R



J260HW



J415W



**J800T** 



J1999N



J390HW-TURBO



K1499N



K185W

7-25



K513FJ

7-26



K695R

7-27



K1100T



K550W

7-29



K485HW

7-30



K805G

7-31



K1499N

<u>8</u>-1



8-2

Diameter [mm]

K513FJ



K695R

8-3



8-4

Diameter