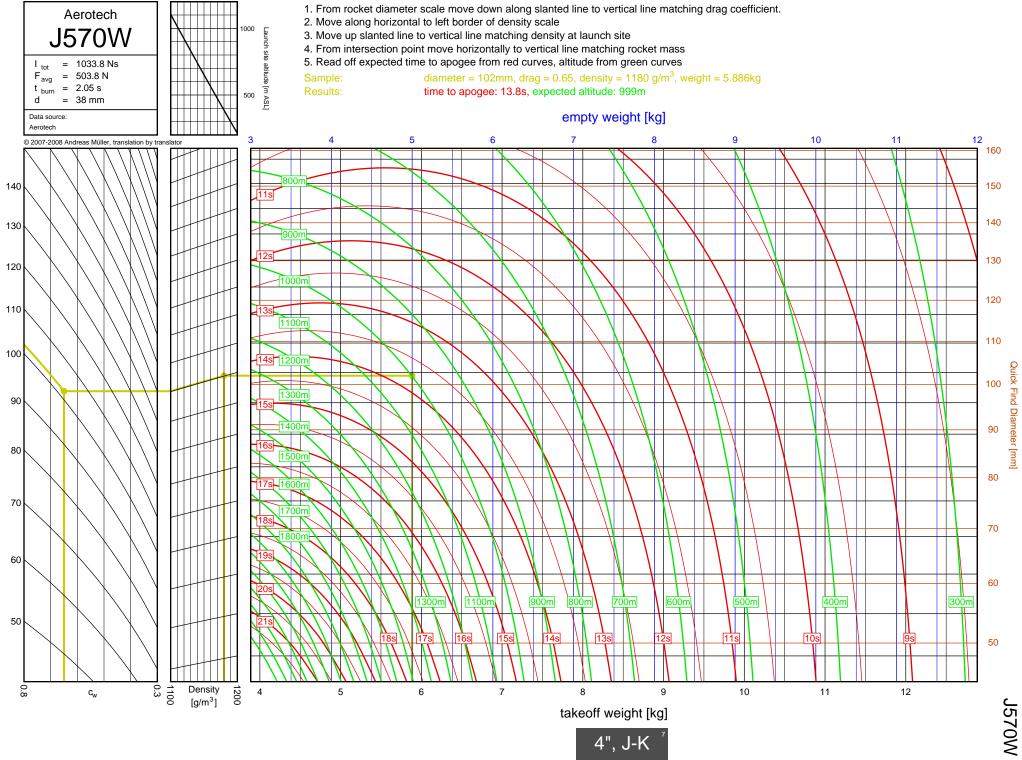

54



I245G

сл СЛ



1225FJ



2", I-J

l154J

5-7

l154J



1300T



I285R



l211W



11299N



1195J

5-12

Diameter [mm]



1305FJ

5-13

2", I-J



2", I-J

1435T

5-14

1435T



I284W



1366R



1364FJ



5-18

Diameter [mm]



1600R

5-19

Diameter [mm]



J350W.5



J420R



J350W



1357T



I218R



1161W



I245G



1117FJ



1225FJ



1154J

6-7

l154J





1599N



1115W



1300T



1229T



I285R



1211W



11299N



1195J



1305FJ



1435T



I284W



1366R



1364FJ



1600R





J420R



J350W



**M06** 



J250FJ



J500G



J315R



J460T



J575FJ



J275W



J145H



J180T



J210H



J825R



J135W





J350W.5



J420R

7-2

Diameter [mm]



J350W





J500G



J315R



J460T



J575FJ



J275W



J145H

7-10



J180T



J1299N



J210H



J825R

7-14



J135W



J570W

7-16



J401FJ

7-17



J540R



J260HW



J415W



**J800T** 



J1999N



J390HW-TURBO



K1499N



K185W

7-25



K513FJ

7-26



K695R

7-27



K1100T



K550W

7-29



K485HW

7-30



K805G

7-31



K1499N

<u>8</u>-1



8-2

Diameter [mm]

K513FJ



K695R

8-3



8-4

Diameter [mm]

K1100T



K550W

8-5



K485HW

8-6



8-7

K805G

6", K-L



K1275R



K270W

8-9



K828FJ

8-10



K700W

8-11



K680R

8-12





K650T

8-14



K560W

8-15



K1050W



K458W

8-17



K1999N



Diameter [mm]

K250W



L339N

8-20





L1150R



7.5"

L850W



L1390G

9-3

L1390G



L1300R

9-4

L1300R



L1420R

9-5

## L1420R





L1500T



7.5"

L952W



L2200G

9-9

L2200G









M1550R







M1315W





M1600R

9-17

M1600R





## M3500R









7.5"



M1600R

10-1



M2400T

10-2