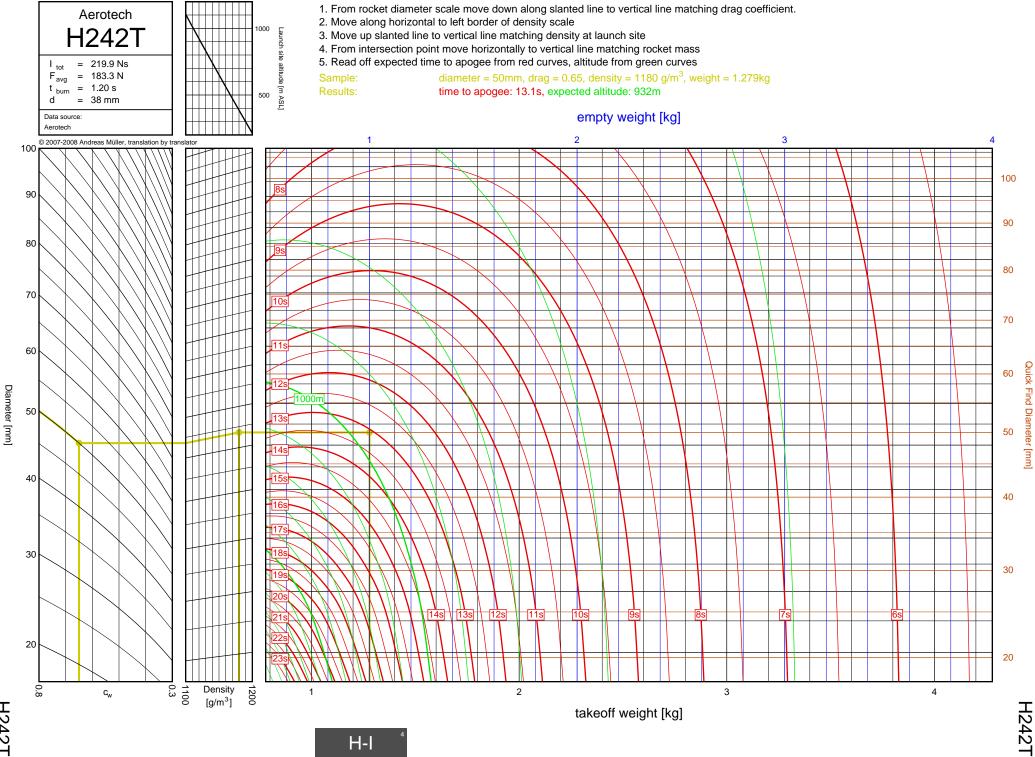

>

F62T



3-2

F-G

F24W



F27R

ω ω

F-G

F27R



F39T

3-4 4

F-G

F39T



F37W

ω 5

F37W



F23FJ

3 6

F-G

F23FJ



F21W

3-7

F-G

F21W



ω 8



F35W

3-9

F35W



F20W

3-10

F-G

F20W



F26FJ

3-11

F26FJ



F22J

3-12

F-G

F22J



F50T

3-13

F-G

F50T



F25W

3-14



F52T

3-15

F52T



G104T

3-16

F-G

G104T



F40W

3-17

F-G

F40W



G54W

3-18

F-G

G54W





G38FJ

3-20

F-G

G38FJ



G53FJ

3-21

F-G



F-G

G33J



G40W

3-23

G40W



G35EJ

3-24

F-G



G77R

3-25

G77R



G79W

3-26

F-G

G79W





G67R

3-28

G67R



G78G

3-29

G78G



G61W

3-30

G61W



G339N



G76G

3-32

F-G

G76G



F-G

G64W



G80T

3-34

G80T



G69N

3-35

F-G

G69N



G75J

3-36

F-G

G75J



H238T



H128W



H165R





H73J





H180W



H123W



## H210R



H-I



H220T



H669N



H242T



H-I





H268R





I218R



4-19

H-I



1200W



1161W



I245G





l154J



1357T

<u>ъ</u>



I218R



1200W



1161W

54



I245G

сл СЛ



1225FJ



2", I-J

l154J

5-7

l154J



1300T



I285R



l211W



11299N



1195J

5-12

Diameter [mm]



1305FJ

5-13

2", I-J



2", I-J

1435T

5-14

1435T



I284W



1366R



1364FJ



5-18

Diameter [mm]



1600R

5-19

Diameter [mm]



J350W.5



J420R



J350W



1357T



I218R



1161W



I245G



1117FJ



1225FJ



1154J

6-7

l154J





1599N



1115W



1300T



1229T



I285R



1211W



11299N



1195J



1305FJ



1435T



I284W



1366R



1364FJ



1600R





J420R



J350W



**M06** 



J250FJ



J500G



J315R



J460T



J575FJ



J275W



J145H



J180T



J210H



J825R



J135W





J350W.5



J420R

7-2

Diam