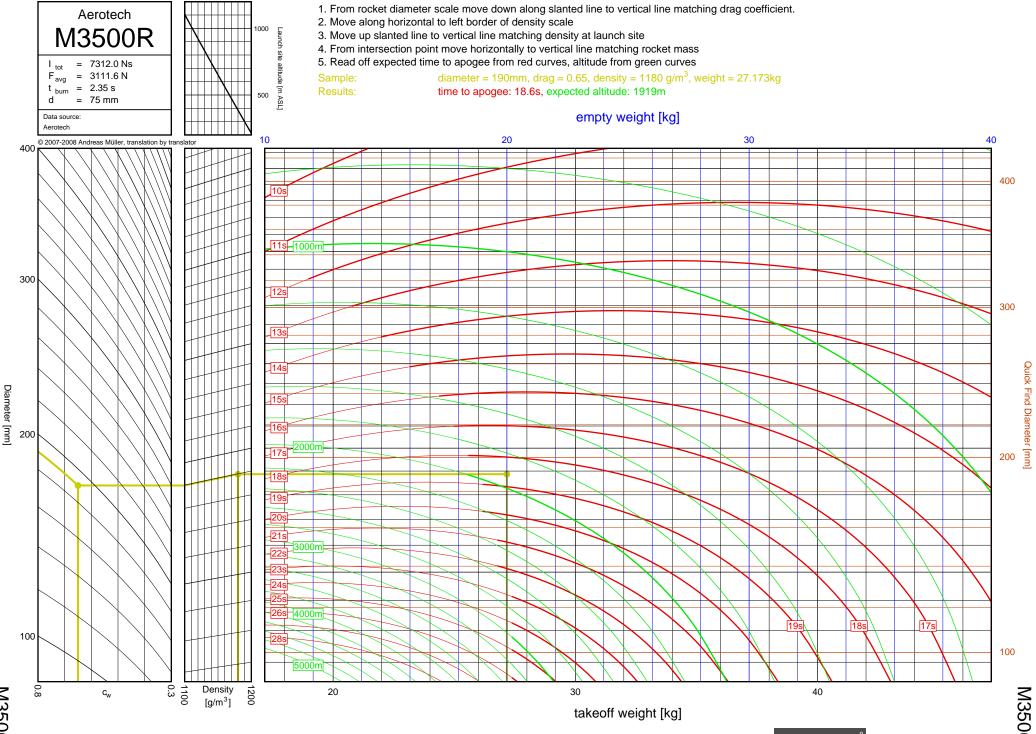

7-10



J180T



J1299N



J210H



J825R

7-14



J135W



J570W

7-16



J401FJ

7-17



J540R



J260HW



J415W



**J800T** 



J1999N



J390HW-TURBO



K1499N



K185W

7-25



K513FJ

7-26



K695R

7-27



K1100T



K550W

7-29



K485HW

7-30



K805G

7-31



K1499N

<u>8</u>-1



8-2

Diameter [mm]

K513FJ



K695R

8-3



8-4

Diameter [mm]

K1100T



K550W

8-5



K485HW

8-6



8-7

K805G

6", K-L



K1275R



K270W

8-9



K828FJ

8-10



K700W

8-11



K680R

8-12





K650T

8-14



K560W

8-15



K1050W



K458W

8-17



K1999N



Diameter [mm]

K250W



L339N

8-20





L1150R



7.5"

L850W



L1390G

9-3

L1390G



L1300R

9-4

L1300R



L1420R

9-5

## L1420R





L1500T



7.5"

L952W



L2200G

9-9

L2200G









M1550R







M1315W





M1600R

9-17

M1600R





## M3500R









7.5"



M1600R

10-1



M2400T

10-2





M1800FJ

10-4



M2000R

10-5



M2500T

10-6



M1939W





N4800T

| Bit     12     COVR     5-26     22011     6-36,7+13     M1297W     9-12       CB     13     G7GS     3-26     J20011     6-27,74     M119W     9-12       D12     2-1     G76W     3-26     J20014     6-27,74     M119W     9-20       D15W     2-2     G80T     3-34     J27W     6-32,74     M15006     9-10       D15T     2-7     H152W     4-15     J315R     6-29,74     M15006     9-13       D24T     2-2     H12W     4-2     J350W5     5-22,623,71     M180W     9-13       D24T     2-2     H148K     4-10     J350W5     7-20     M150W     9-17       D24T     2-2     H148K     4-10     J350W5     7-20     M2000G     9-11       D15W     2-16     H200     4-24