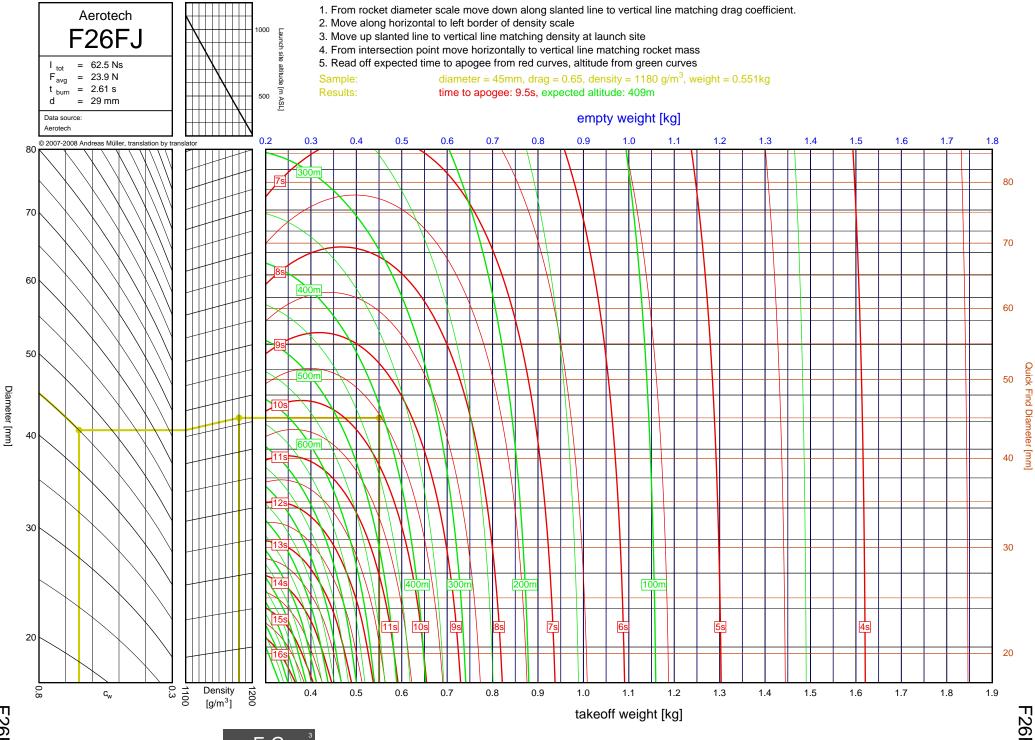

A-C

8A

<u>-</u>



1-2



 $C_{6}$ 

<del>1</del>-3



D-E

2-1

D12



D24T

2-2

D24T



D-E

2-3

Diameter [mm]

D7-RC

D7-RC



D9W

2-4

D9W



D13W

2-5

Diameter [mm]

<u>D-E</u>

D13W



D21T

2-6

Diameter [mm]

D21T



D15T

2-7

Diameter [mm]

D15T



<u>D-E</u>

2-8

Diameter [mm]

E11J



2-9

Diameter [mm]

E12J-RC



E23T

2-10

Diameter [mm]

D-E

E23T



2-11

Diameter [mm]

E16W

E16W



E30T

2-12

Diameter [mm]

D-E

E30T



E28T

2-13

Diameter [mm]

E28T



E15W

D-E

2-14

Diameter [mm]



E18W

2-15

Diameter [mm]

E18W



F12J

2-16

Diameter [mm]

F12J



F62T

<u></u>

F62T



3-2

F-G

F24W



F27R

ω ω

F-G

F27R



F39T

3-4 4

F-G

F39T



F37W

ω 5

F37W



F23FJ

3 6

F-G

F23FJ



F21W

3-7

F-G

F21W



ω 8



F35W

3-9

F35W



F20W

3-10

F-G

F20W



F26FJ

3-11

F26FJ



F22J

3-12

F-G

F22J



F50T

3-13

F-G

F50T



F25W

3-14



F52T

3-15

F52T



G104T

3-16

F-G

G104T



F40W

3-17

F-G

F40W



G54W

3-18

F-G

G54W





G38FJ

3-20

F-G

G38FJ



G53FJ

3-21

F-G



F-G

G33J



G40W

3-23

G40W



G35EJ

3-24

F-G



G77R

3-25

G77R



G79W

3-26

F-G

G79W





G67R

3-28

G67R



G78G

3-29

G78G



G61W

3-30

G61W



G339N



G76G

3-32

F-G

G76G



F-G

G64W



G80T

3-34

G80T



G69N

3-35

F-G

G69N



G75J

3-36

F-G

G75J



H238T



H128W



H165R





H73J





H180W



H123W



## H210R



H-I



H220T



H669N



H242T



H-I





H268R





I218R



4-19

H-I



1200W



1161W



I245G





l154J



1357T

<u>ъ</u>



I218R



1200W



1161W

54



I245G

сл СЛ



1225FJ



2", I-J

l154J

5-7

l154J