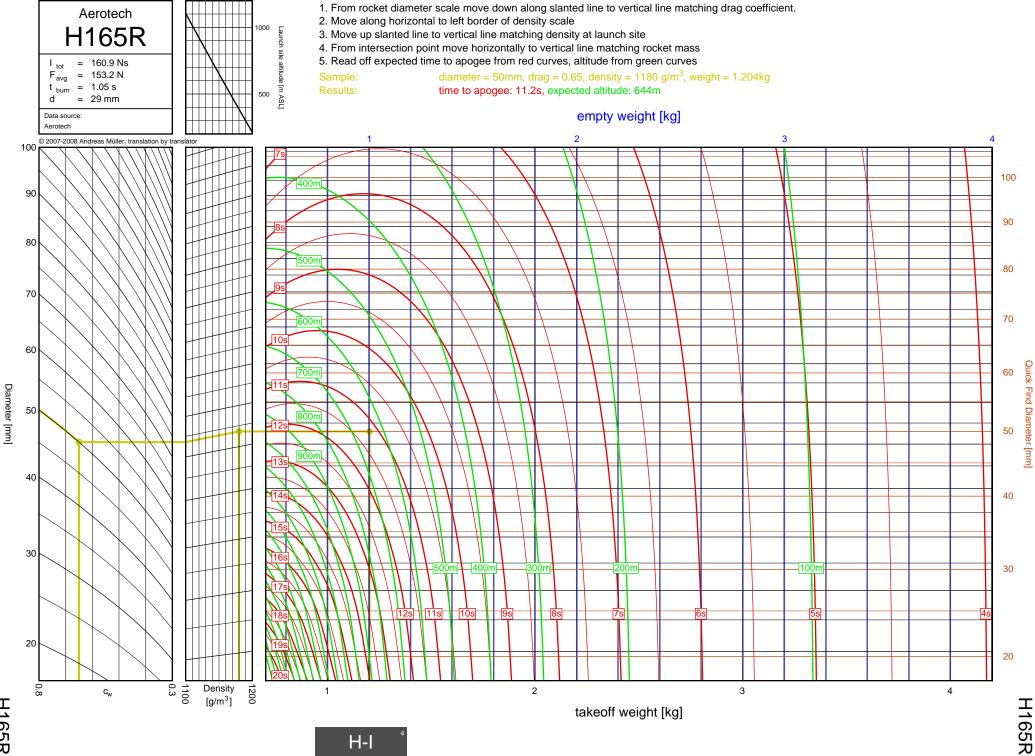

2-15

Diameter [mm]

E18W



F12J

2-16

Diameter [mm]

F12J



F62T

<u></u>

F62T



3-2

F-G

F24W



F27R

ω ω

F-G

F27R



F39T

3-4 4

F-G

F39T



F37W

ω 5

F37W



F23FJ

3 6

F-G

F23FJ



F21W

3-7

F-G

F21W



ω 8



F35W

3-9

F35W



F20W

3-10

F-G

F20W



F26FJ

3-11

F26FJ



F22J

3-12

F-G

F22J



F50T

3-13

F-G

F50T



F25W

3-14



F52T

3-15

F52T



G104T

3-16

F-G

G104T



F40W

3-17

F-G

F40W



G54W

3-18

F-G

G54W





G38FJ

3-20

F-G

G38FJ



G53FJ

3-21

F-G



F-G

G33J



G40W

3-23

G40W



G35EJ

3-24

F-G



G77R

3-25

G77R



G79W

3-26

F-G

G79W





G67R

3-28

G67R



G78G

3-29

G78G



G61W

3-30

G61W



G339N



G76G

3-32

F-G

G76G



F-G

G64W



G80T

3-34

G80T



G69N

3-35

F-G

G69N



G75J

3-36

F-G

G75J



H238T



H128W



H165R





H73J





H180W



H123W



## H210R



H-I



H220T



H669N



H242T



H-I





H268R





I218R



4-19

H-I



1200W



1161W



I245G





l154J



1357T

<u>ъ</u>



I218R



1200W



1161W

54



I245G

сл СЛ



1225FJ



2", I-J

l154J

5-7

l154J



1300T



I285R



l211W



11299N



1195J

5-12

Diameter [mm]



1305FJ

5-13

2", I-J



2", I-J

1435T

5-14

1435T



I284W



1366R



1364FJ



5-18

Diameter [mm]



1600R

5-19

Diameter [mm]



J350W.5



J420R



J350W



1357T



I218R



1161W



I245G



1117FJ



1225FJ



1154J

6-7

l154J





1599N



1115W



1300T



1229T



I285R



1211W



11299N



1195J



1305FJ



1435T



I284W



1366R



1364FJ



1600R





J420R



J350W



**M06** 



J250FJ



J500G



J315R



J460T



J575FJ



J275W