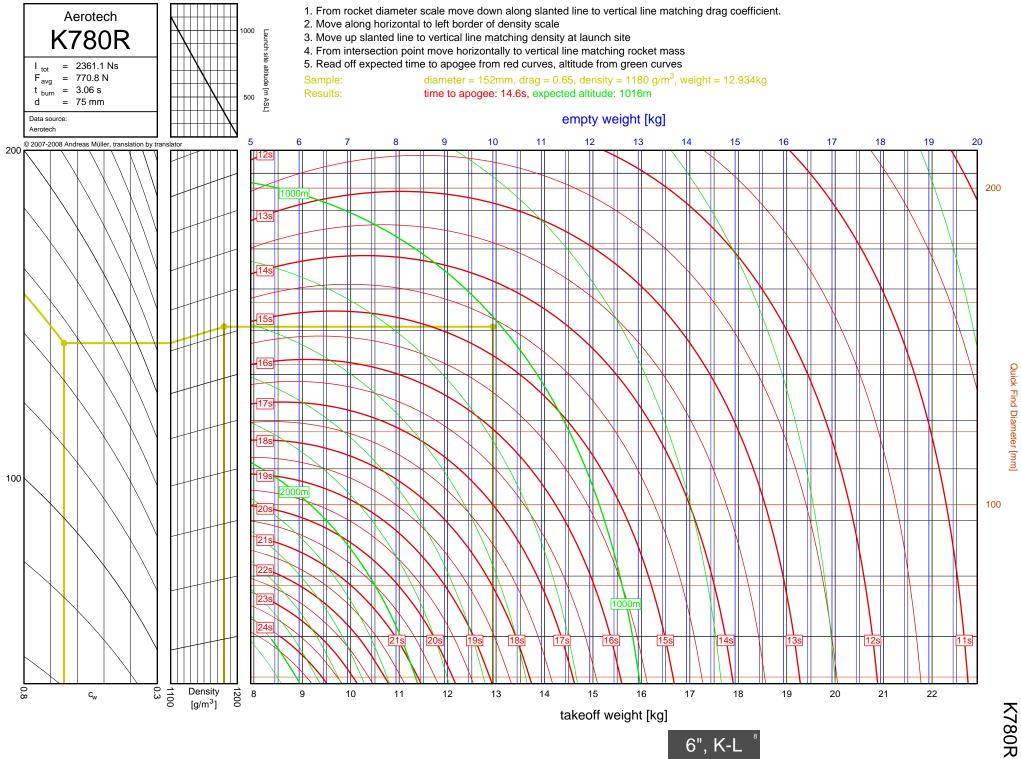

1299N



1195J



1305FJ



1435T



I284W



1366R



1364FJ



1600R





J420R



J350W



**M06** 



J250FJ



J500G



J315R



J460T



J575FJ



J275W



J145H



J180T



J210H



J825R



J135W





J350W.5



J420R

7-2

Diameter [mm]



J350W





J500G



J315R



J460T



J575FJ



J275W



J145H

7-10



J180T



J1299N



J210H



J825R

7-14



J135W



J570W

7-16



J401FJ

7-17



J540R



J260HW



J415W



**J800T** 



J1999N



J390HW-TURBO



K1499N



K185W

7-25



K513FJ

7-26



K695R

7-27



K1100T



K550W

7-29



K485HW

7-30



K805G

7-31



K1499N

<u>8</u>-1



8-2

Diameter [mm]

K513FJ



K695R

8-3



8-4

Diameter [mm]

K1100T



K550W

8-5



K485HW

8-6



8-7

K805G

6", K-L



K1275R



K270W

8-9



K828FJ

8-10



K700W

8-11



K680R

8-12





K650T

8-14



K560W

8-15



K1050W



K458W

8-17



K1999N



Diameter [mm]

K250W



L339N

8-20





L1150R



7.5"

L850W



L1390G

9-3

L1390G



L1300R

9-4

L1300R



L1420R

9-5

## L1420R





L1500T



7.5"

L952W



L2200G

9-9

L2200G









M1550R







M1315W





M1600R

9-17

M1600R





## M3500R









7.5"



M1600R

10-1



M2400T

10-2





M1800FJ

10-4



M2000R

10-5



M2500T

10-6



M1939W





N4800T

| Bit     12     COVR     5-26     22011     6-36,7+13     M1297W     9-12       CB     13     G7GS     3-26     J20011     6-27,74     M119W     9-12       D12     2-1     G76W     3-26     J20014     6-27,74     M119W     9-20       D15W     2-2     G80T     3-34     J27W     6-32,74     M15006     9-10       D15T     2-7     H152W     4-15     J315R