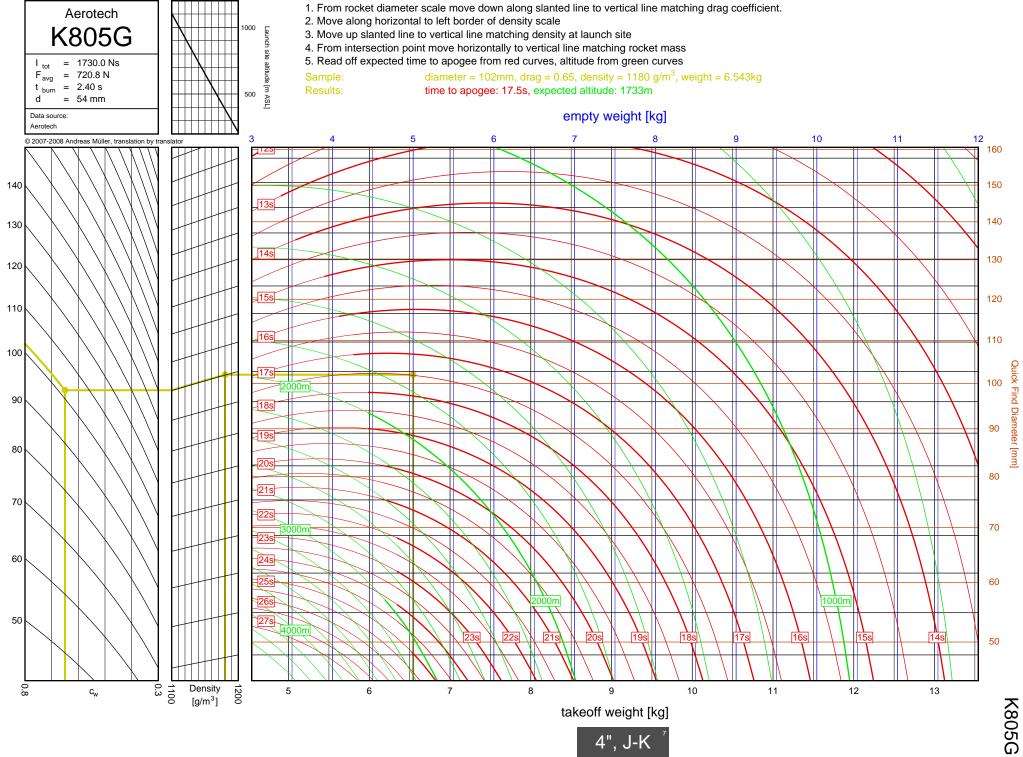

66R



1364FJ



5-18

Diameter [mm]



1600R

5-19

Diameter [mm]



J350W.5



J420R



J350W



1357T



I218R



1161W



I245G



1117FJ



1225FJ



1154J

6-7

l154J





1599N



1115W



1300T



1229T



I285R



1211W



11299N



1195J



1305FJ



1435T



I284W



1366R



1364FJ



1600R





J420R



J350W



**M06** 



J250FJ



J500G



J315R



J460T



J575FJ



J275W



J145H



J180T



J210H



J825R



J135W





J350W.5



J420R

7-2

Diameter [mm]



J350W





J500G



J315R



J460T



J575FJ



J275W



J145H

7-10



J180T



J1299N



J210H



J825R

7-14



J135W



J570W

7-16



J401FJ

7-17



J540R



J260HW



J415W



**J800T** 



J1999N



J390HW-TURBO



K1499N



K185W

7-25



K513FJ

7-26



K695R

7-27



K1100T



K550W

7-29



K485HW

7-30



K805G

7-31



K1499N

<u>8</u>-1



8-2

Diameter [mm]

K513FJ



K695R

8-3



8-4

Diameter [mm]

K1100T



K550W

8-5



K485HW

8-6



8-7

K805G

6", K-L



K1275R



K270W

8-9



K828FJ

8-10



K700W

8-11



K680R

8-12





K650T

8-14



K560W

8-15



K1050W



K458W

8-17



K1999N



Diameter [mm]

K250W



L339N

8-20





L1150R



7.5"

L850W



L1390G

9-3

L1390G



L1300R

9-4

L1300R



L1420R

9-5

## L1420R





L1500T



7.5"

L952W



L2200G

9-9

L2200G









M1550R







M1315W





M1600R

9-17

M1600R





## M3500R









7.5"



M1600R

10-1



M2400T

10-2





M1800FJ

10-4



M2000R

10-5



M2500T

10-6



M1939W





N4800T

| Bit     12     COVR     5-26     22011     6-36,7+13     M1297W     9-12       CB     13     G7GS     3-26     J20011