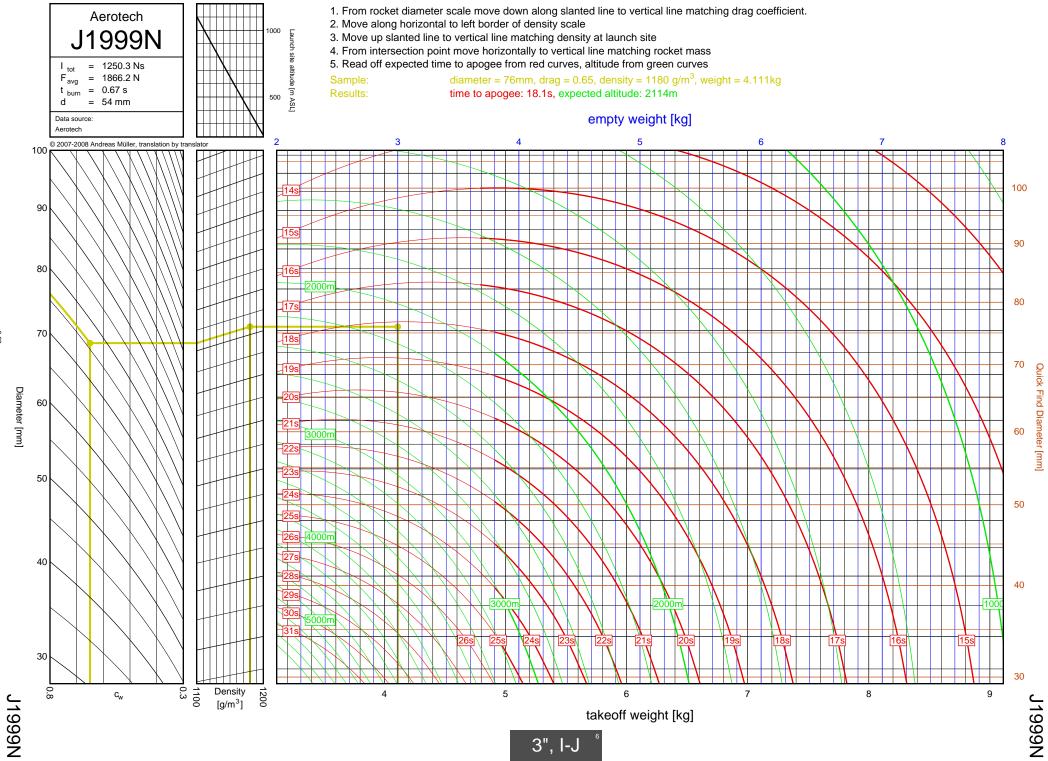

210R



H-I



H220T



H669N



H242T



H-I





H268R





I218R



4-19

H-I



1200W



1161W



I245G





l154J



1357T

<u>ъ</u>



I218R



1200W



1161W

54



I245G

сл СЛ



1225FJ



2", I-J

l154J

5-7

l154J



1300T



I285R



l211W



11299N



1195J

5-12

Diameter [mm]



1305FJ

5-13

2", I-J



2", I-J

1435T

5-14

1435T



I284W



1366R



1364FJ



5-18

Diameter [mm]



1600R

5-19

Diameter [mm]



J350W.5



J420R



J350W



1357T



I218R



1161W



I245G



1117FJ



1225FJ



1154J

6-7

l154J





1599N



1115W



1300T



1229T



I285R



1211W



11299N



1195J



1305FJ



1435T



I284W



1366R



1364FJ



1600R





J420R



J350W



**M06** 



J250FJ



J500G



J315R



J460T



J575FJ



J275W



J145H



J180T



J210H



J825R



J135W





J350W.5



J420R

7-2

Diameter [mm]



J350W





J500G



J315R



J460T



J575FJ



J275W



J145H

7-10



J180T



J1299N



J210H



J825R

7-14



J135W



J570W

7-16



J401FJ

7-17



J540R



J260HW



J415W



**J800T** 



J1999N



J390HW-TURBO



K1499N



K185W

7-25



K513FJ

7-26



K695R

7-27



K1100T



K550W

7-29



K485HW

7-30



K805G

7-31



K1499N

<u>8</u>-1



8-2

Diameter [mm]

K513FJ



K695R

8-3



8-4

Diameter [mm]

K1100T



K550W

8-5



K485HW

8-6



8-7

K805G

6", K-L



K1275R



K270W

8-9



K828FJ

8-10



K700W

8-11



K680R

8-12





K650T

8-14



K560W

8-15



K1050W



K458W

8-17



K1999N



Diameter [mm]

K250W



L339N

8-20





L1150R



7.5"

L850W



L1390G

9-3

L1390G



L1300R

9-4

L1300R



L1420R

9-5

## L1420R