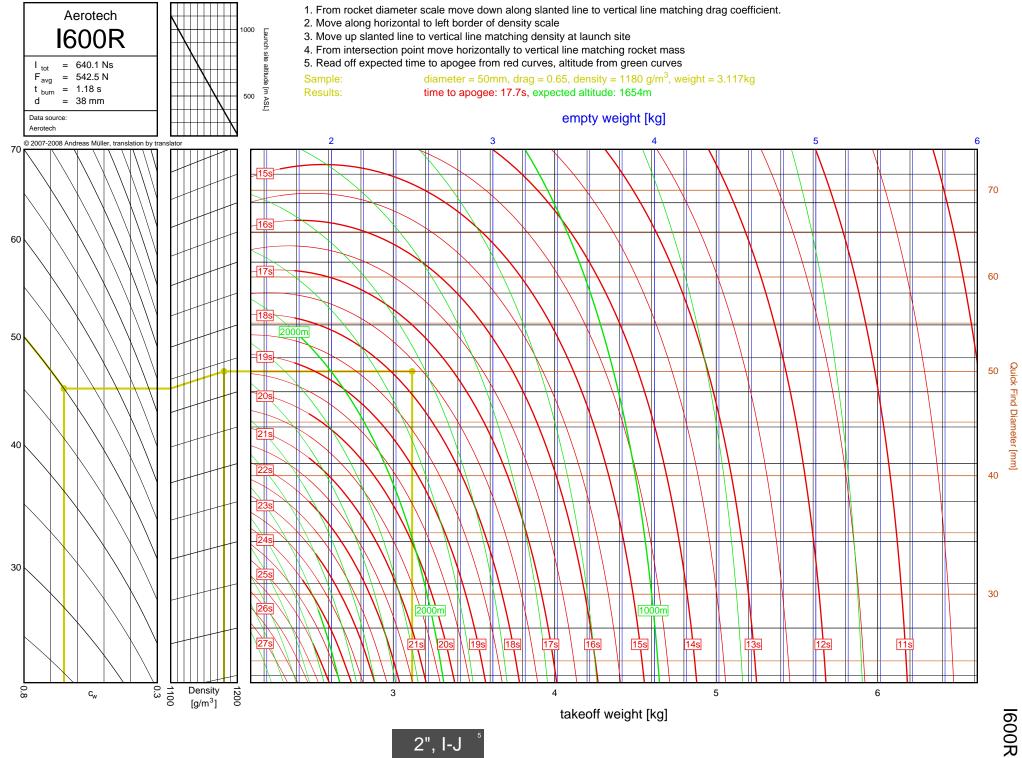

F-G

G54W





G38FJ

3-20

F-G

G38FJ



G53FJ

3-21

F-G



F-G

G33J



G40W

3-23

G40W



G35EJ

3-24

F-G



G77R

3-25

G77R



G79W

3-26

F-G

G79W





G67R

3-28

G67R



G78G

3-29

G78G



G61W

3-30

G61W



G339N



G76G

3-32

F-G

G76G



F-G

G64W



G80T

3-34

G80T



G69N

3-35

F-G

G69N



G75J

3-36

F-G

G75J



H238T



H128W



H165R





H73J





H180W



H123W



## H210R



H-I



H220T



H669N



H242T



H-I





H268R





I218R



4-19

H-I



1200W



1161W



I245G





l154J



1357T

<u>ъ</u>



I218R



1200W



1161W

54



I245G

сл СЛ



1225FJ



2", I-J

l154J

5-7

l154J



1300T



I285R



l211W



11299N



1195J

5-12

Diameter [mm]



1305FJ

5-13

2", I-J



2", I-J

1435T

5-14

1435T



I284W



1366R



1364FJ



5-18

Diameter [mm]



1600R

5-19

Diameter [mm]



J350W.5



J420R



J350W



1357T



I218R



1161W



I245G



1117FJ



1225FJ



1154J

6-7

l154J





1599N



1115W



1300T



1229T



I285R



1211W



11299N



1195J



1305FJ



1435T



I284W



1366R



1364FJ



1600R





J420R



J350W



**M06** 



J250FJ



J500G



J315R



J460T



J575FJ



J275W



J145H



J180T



J210H



J825R



J135W





J350W.5



J420R

7-2

Diameter [mm]



J350W





J500G



J315R



J460T



J575FJ



J275W



J145H

7-10



J180T



J1299N



J210H



J825R

7-14



J135W



J570W

7-16



J401FJ

7-17



J540R



J260HW



J415W



**J800T** 



J1999N



J390HW-TURBO



K1499N



K185W

7-25



K513FJ

7-26



K695R

7-27



K1100T



K550W

7-29



K485HW

7-30



K805G

7-31



K1499N

<u>8</u>-1