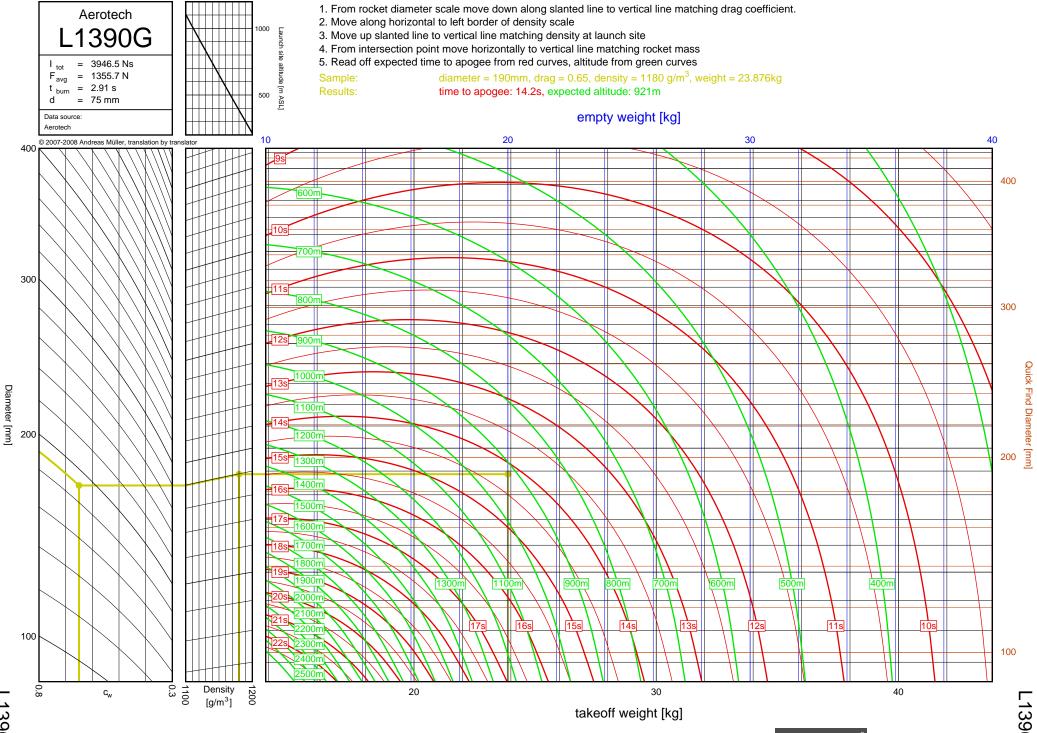

J460T



J575FJ



J275W



J145H



J180T



J210H



J825R



J135W





J350W.5



J420R

7-2

Diameter [mm]



J350W





J500G



J315R



J460T



J575FJ



J275W



J145H

7-10



J180T



J1299N



J210H



J825R

7-14



J135W



J570W

7-16



J401FJ

7-17



J540R



J260HW



J415W



**J800T** 



J1999N



J390HW-TURBO



K1499N



K185W

7-25



K513FJ

7-26



K695R

7-27



K1100T



K550W

7-29



K485HW

7-30



K805G

7-31



K1499N

<u>8</u>-1



8-2

Diameter [mm]

K513FJ



K695R

8-3



8-4

Diameter [mm]

K1100T



K550W

8-5



K485HW

8-6



8-7

K805G

6", K-L



K1275R



K270W

8-9



K828FJ

8-10



K700W

8-11



K680R

8-12





K650T

8-14



K560W

8-15



K1050W



K458W

8-17



K1999N



Diameter [mm]

K250W



L339N

8-20





L1150R



7.5"

L850W



L1390G

9-3

L1390G



L1300R

9-4

L1300R



L1420R

9-5

## L1420R





L1500T



7.5"

L952W



L2200G

9-9

L2200G









M1550R







M1315W





M1600R

9-17

M1600R





## M3500R









7.5"



M1600R

10-1



M2400T

10-2





M1800FJ

10-4



M2000R

10-5



M2500T

10-6



M1939W





N4800T

| Bit     12     COVR     5-26     22011     6-36,7+13     M1297W     9-12       CB     13     G7GS     3-26     J20011     6-27,74     M119W     9-12       D12     2-1     G76W     3-26     J20014     6-27,74     M119W     9-20       D15W     2-2     G80T     3-34     J27W     6-32,74     M15006     9-10       D15T     2-7     H152W     4-15     J315R     6-29,74     M15006     9-13       D24T     2-2     H12W     4-2     J350W5     5-22,623,71     M180W     9-13       D24T     2-2