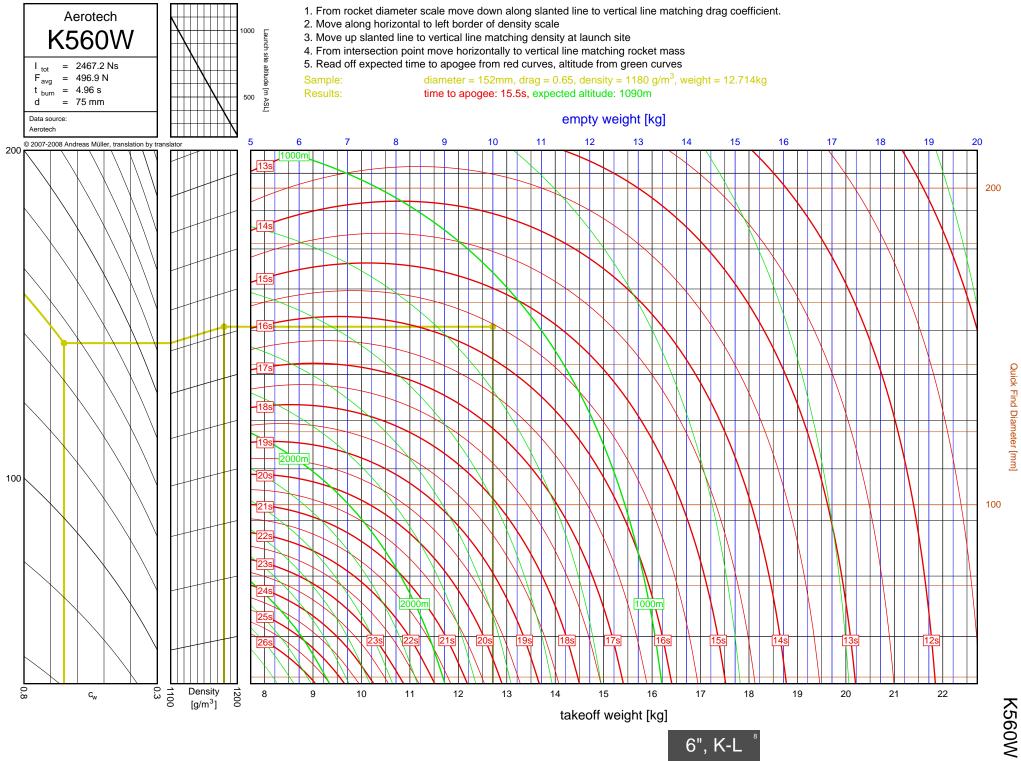

1305FJ



1435T



I284W



1366R



1364FJ



1600R





J420R



J350W



**M06** 



J250FJ



J500G



J315R



J460T



J575FJ



J275W



J145H



J180T



J210H



J825R



J135W





J350W.5



J420R

7-2

Diameter [mm]



J350W





J500G



J315R



J460T



J575FJ



J275W



J145H

7-10



J180T



J1299N



J210H



J825R

7-14



J135W



J570W

7-16



J401FJ

7-17



J540R



J260HW



J415W



**J800T** 



J1999N



J390HW-TURBO



K1499N



K185W

7-25



K513FJ

7-26



K695R

7-27



K1100T



K550W

7-29



K485HW

7-30



K805G

7-31



K1499N

<u>8</u>-1



8-2

Diameter [mm]

K513FJ



K695R

8-3



8-4

Diameter [mm]

K1100T



K550W

8-5



K485HW

8-6



8-7

K805G

6", K-L



K1275R



K270W

8-9



K828FJ

8-10



K700W

8-11



K680R

8-12





K650T

8-14



K560W

8-15



K1050W



K458W

8-17



K1999N



Diameter [mm]

K250W



L339N

8-20





L1150R



7.5"

L850W



L1390G

9-3

L1390G



L1300R

9-4

L1300R



L1420R

9-5

## L1420R





L1500T



7.5"

L952W



L2200G

9-9

L2200G









M1550R







M1315W





M1600R

9-17

M1600R





## M3500R









7.5"



M1600R

10-1



M2400T

10-2





M1800FJ

10-4



M2000R

10-5



M2500T

10-6



M1939W





N4800T

| Bit     12     COVR     5-26     22011     6-36,7+13     M1297W     9-12       CB     13     G7GS     3-26     J20011     6-27,74     M119W     9-12       D12     2-1     G76W     3-26     J20014     6-27,74     M119W     9-20       D15W     2-2     G80T     3-34     J27W     6-32,74     M15006     9-10       D15T     2-7     H152W     4-15     J315R     6-29,74     M