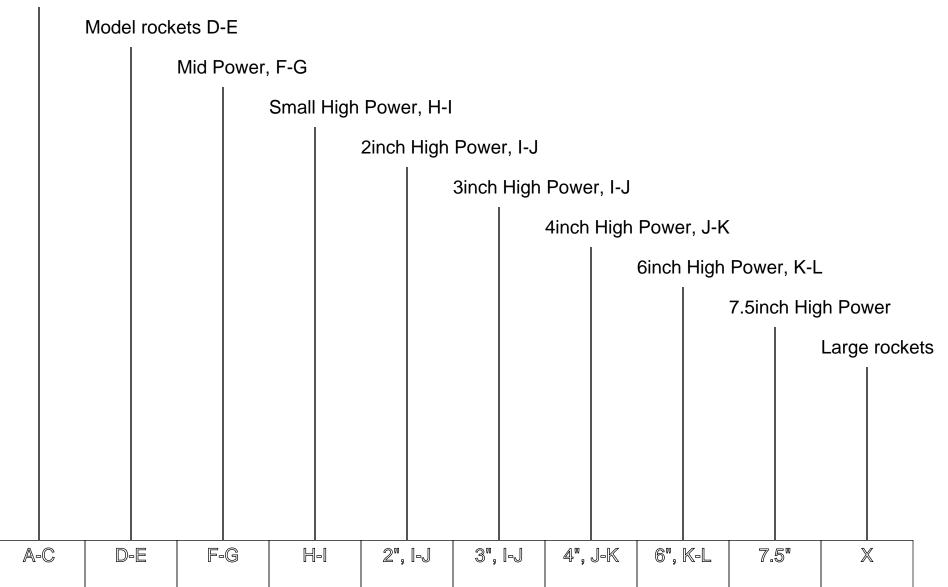

## Rocket Trajectory Nomograms

© 2007-2008 Andreas Müller, translation by translator

N

A-C

8A

<u>-</u>

1-2

 $C_{6}$ 