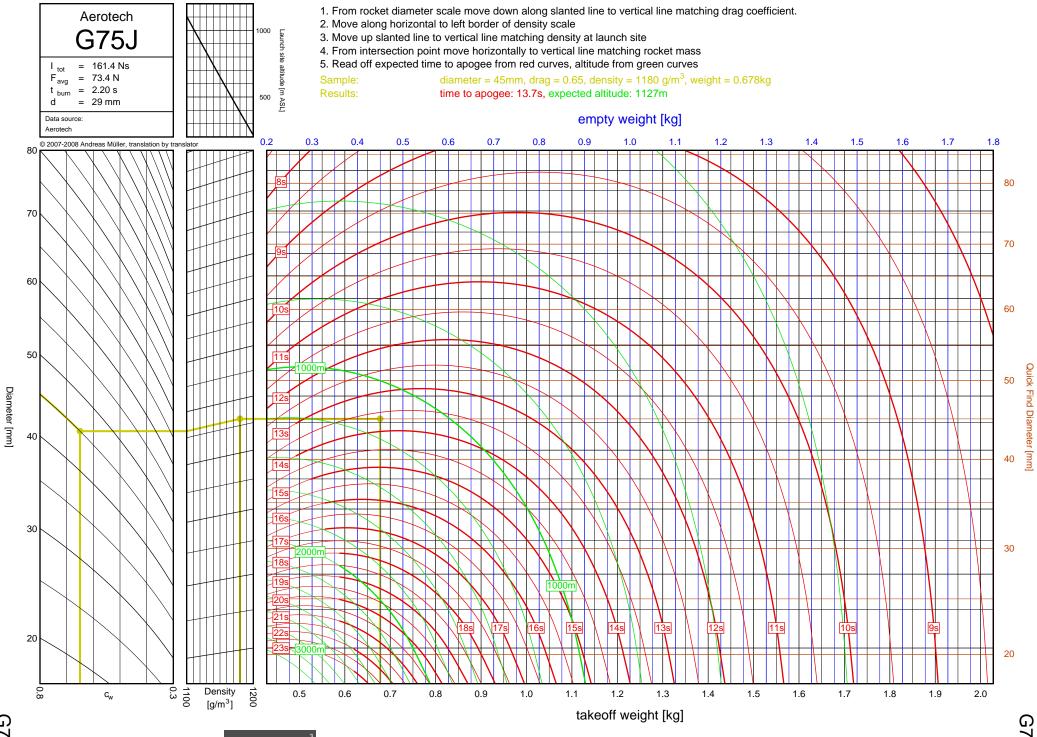

E15W

D-E

2-14

Diameter [mm]



E18W

2-15

Diameter [mm]

E18W



F12J

2-16

Diameter [mm]

F12J



F62T

<u></u>

F62T



3-2

F-G

F24W



F27R

ω ω

F-G

F27R



F39T

3-4 4

F-G

F39T



F37W

ω 5

F37W



F23FJ

3 6

F-G

F23FJ



F21W

3-7

F-G

F21W



ω 8



F35W

3-9

F35W



F20W

3-10

F-G

F20W



F26FJ

3-11

F26FJ



F22J

3-12

F-G

F22J



F50T

3-13

F-G

F50T



F25W

3-14



F52T

3-15

F52T



G104T

3-16

F-G

G104T



F40W

3-17

F-G

F40W



G54W

3-18

F-G

G54W





G38FJ

3-20

F-G

G38FJ



G53FJ

3-21

F-G



F-G

G33J



G40W

3-23

G40W



G35EJ

3-24

F-G



G77R

3-25

G77R



G79W

3-26

F-G

G79W





G67R

3-28

G67R



G78G

3-29

G78G



G61W

3-30

G61W



G339N



G76G

3-32

F-G

G76G



F-G

G64W



G80T

3-34

G80T



G69N

3-35

F-G

G69N



G75J

3-36

F-G

G75J



H238T



H128W



H165R





H73J





H180W



H123W



## H210R



H-I



H220T



H669N



H242T



H-I





H268R





I218R



4-19

H-I



1200W



1161W



I245G





l154J



1357T

<u>ъ</u>



I218R



1200W



1161W

54



I245G

сл СЛ



1225FJ



2", I-J

l154J

5-7

l154J



1300T



I285R



l211W



11299N



1195J

5-12

Diameter [mm]



1305FJ

5-13

2", I-J



2", I-J

1435T

5-14

1435T



I284W



1366R



1364FJ



5-18

Diameter [mm]



1600R

5-19

Diameter [mm]



J350W.5



J420R



J350W



1357T



I218R



1161W



I245G



1117FJ



1225FJ



1154J

6-7

l154J





1599N



1115W



1300T



1229T



I285R



1211W



11299N



1195J



1305FJ



1435T



I284W



1366R



1364FJ



1600R





J420R



J350W



**M06** 



J250FJ



J