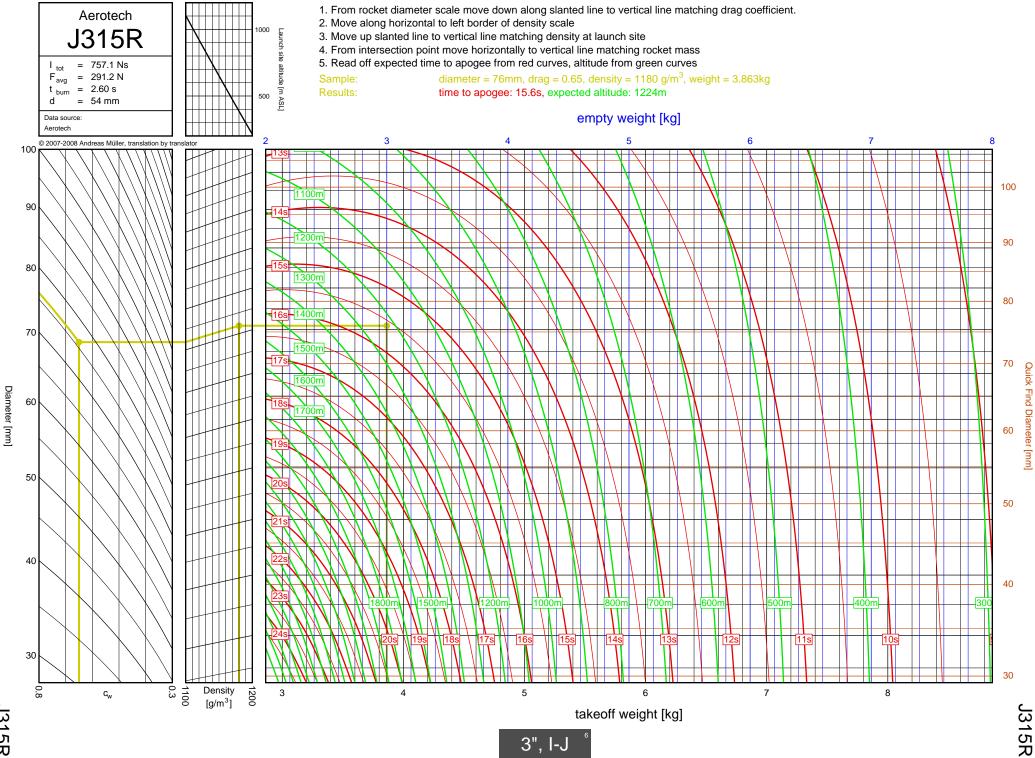

3-36

F-G

G75J



H238T



H128W



H165R





H73J





H180W



H123W



## H210R



H-I



H220T



H669N



H242T



H-I





H268R





I218R



4-19

H-I



1200W



1161W



I245G





l154J



1357T

<u>ъ</u>



I218R



1200W



1161W

54



I245G

сл СЛ



1225FJ



2", I-J

l154J

5-7

l154J



1300T



I285R



l211W



11299N



1195J

5-12

Diameter [mm]



1305FJ

5-13

2", I-J



2", I-J

1435T

5-14

1435T



I284W



1366R



1364FJ



5-18

Diameter [mm]



1600R

5-19

Diameter [mm]



J350W.5



J420R



J350W



1357T



I218R



1161W



I245G



1117FJ



1225FJ



1154J

6-7

l154J





1599N



1115W



1300T



1229T



I285R



1211W



11299N



1195J



1305FJ



1435T



I284W



1366R



1364FJ



1600R





J420R



J350W



**M06** 



J250FJ



J500G



J315R



J460T



J575FJ



J275W



J145H



J180T



J210H



J825R



J135W





J350W.5



J420R

7-2

Diameter [mm]



J350W





J500G



J315R



J460T



J575FJ



J275W



J145H

7-10



J180T



J1299N



J210H



J825R

7-14



J135W



J570W

7-16



J401FJ

7-17



J540R



J260HW



J415W



**J800T** 



J1999N



J390HW-TURBO



K1499N



K185W

7-25



K513FJ

7-26



K695R

7-27



K1100T



K550W

7-29



K485HW

7-30



K805G

7-31



K1499N

<u>8</u>-1



8-2

Diameter [mm]

K513FJ



K695R

8-3



8-4

Diameter [mm]

K1100T



K550W

8-5



K485HW

8-6



8-7

K805G

6", K-L



K1275R



K270W

8-9



K828FJ

8-10



K700W

8-11



K680R

8-12





K650T

8-14



K560W

8-15



K1050W



K458W

8-17



K1999N



Diameter [mm]

K250W



L339N

8-20





L1150R



7.5