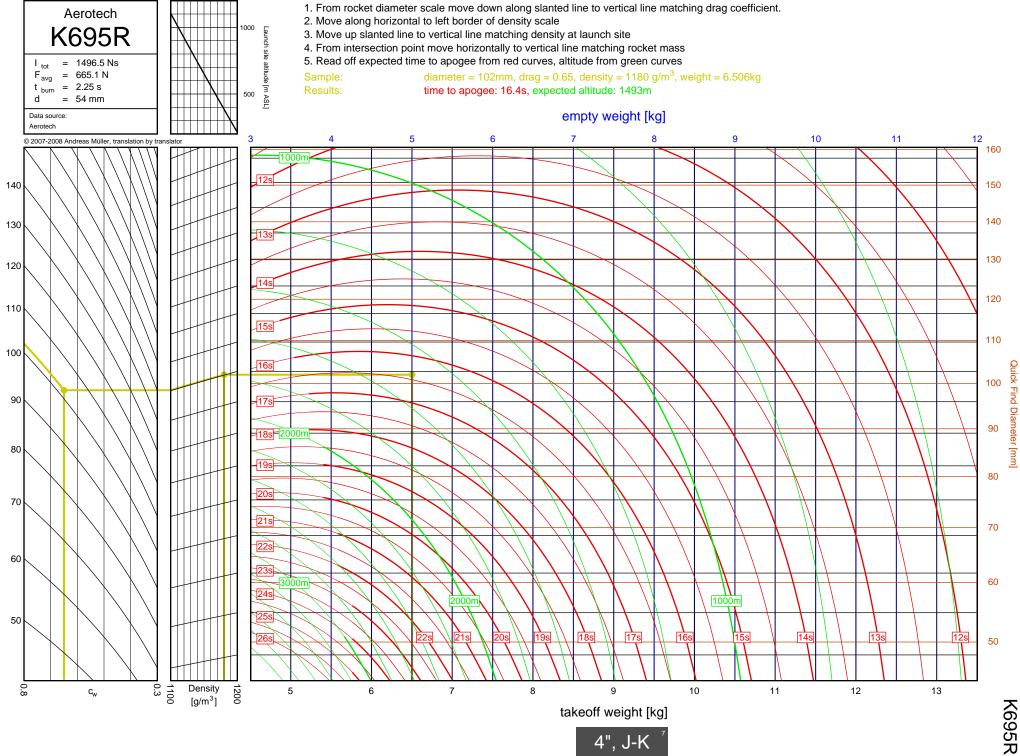

3

2", I-J



2", I-J

1435T

5-14

1435T



I284W



1366R



1364FJ



5-18

Diameter [mm]



1600R

5-19

Diameter [mm]



J350W.5



J420R



J350W



1357T



I218R



1161W



I245G



1117FJ



1225FJ



1154J

6-7

l154J





1599N



1115W



1300T



1229T



I285R



1211W



11299N



1195J



1305FJ



1435T



I284W



1366R



1364FJ



1600R





J420R



J350W



**M06** 



J250FJ



J500G



J315R



J460T



J575FJ



J275W



J145H



J180T



J210H



J825R



J135W





J350W.5



J420R

7-2

Diameter [mm]



J350W





J500G



J315R



J460T



J575FJ



J275W



J145H

7-10



J180T



J1299N



J210H



J825R

7-14



J135W



J570W

7-16



J401FJ

7-17



J540R



J260HW



J415W



**J800T** 



J1999N



J390HW-TURBO



K1499N



K185W

7-25



K513FJ

7-26



K695R

7-27



K1100T



K550W

7-29



K485HW

7-30



K805G

7-31



K1499N

<u>8</u>-1



8-2

Diameter [mm]

K513FJ



K695R

8-3



8-4

Diameter [mm]

K1100T



K550W

8-5



K485HW

8-6



8-7

K805G

6", K-L



K1275R



K270W

8-9



K828FJ

8-10



K700W

8-11



K680R

8-12





K650T

8-14



K560W

8-15



K1050W



K458W

8-17



K1999N



Diameter [mm]

K250W



L339N

8-20





L1150R



7.5"

L850W



L1390G

9-3

L1390G



L1300R

9-4

L1300R



L1420R

9-5

## L1420R





L1500T



7.5"

L952W



L2200G

9-9

L2200G









M1550R







M1315W





M1600R

9-17

M1600R





## M3500R









7.5"



M1600R

10-1



M2400T

10-2





M1800FJ

10-4



M2000R

10-5



M2500T

10-6



M1939W





N4800T

| Bit     12     COVR     5-26     22011     6-36,7+13     M1297W