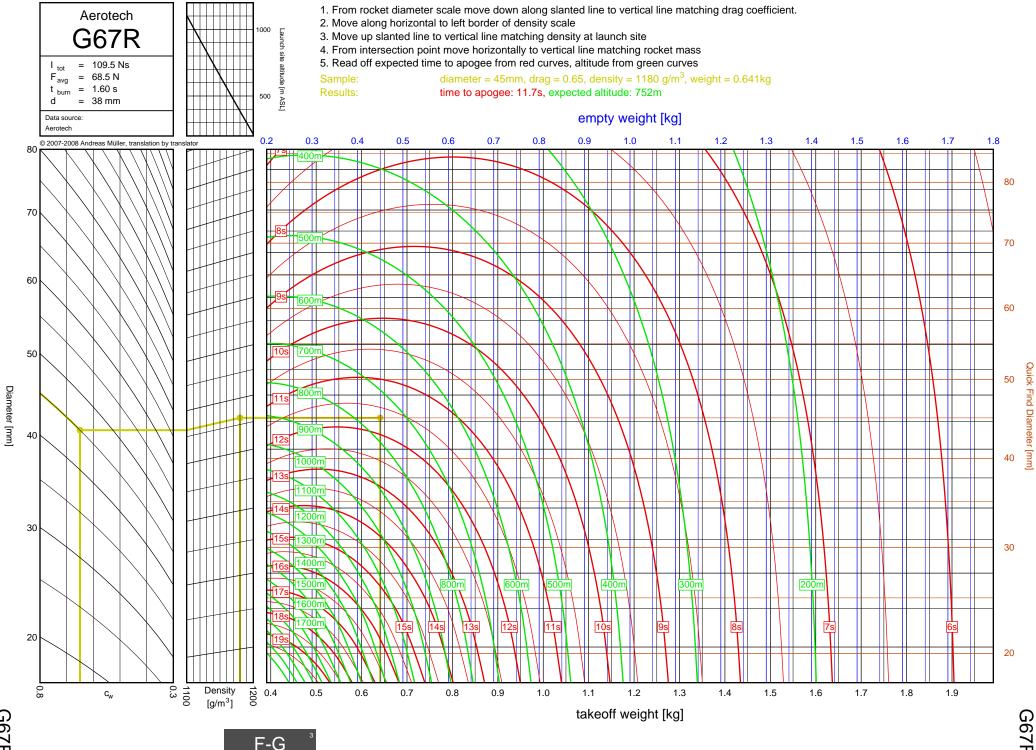

C



E23T

2-10

Diameter [mm]

D-E

E23T



2-11

Diameter [mm]

E16W

E16W



E30T

2-12

Diameter [mm]

D-E

E30T



E28T

2-13

Diameter [mm]

E28T



E15W

D-E

2-14

Diameter [mm]



E18W

2-15

Diameter [mm]

E18W



F12J

2-16

Diameter [mm]

F12J



F62T

<u></u>

F62T



3-2

F-G

F24W



F27R

ω ω

F-G

F27R



F39T

3-4 4

F-G

F39T



F37W

ω 5

F37W



F23FJ

3 6

F-G

F23FJ



F21W

3-7

F-G

F21W



ω 8



F35W

3-9

F35W



F20W

3-10

F-G

F20W



F26FJ

3-11

F26FJ



F22J

3-12

F-G

F22J



F50T

3-13

F-G

F50T



F25W

3-14



F52T

3-15

F52T



G104T

3-16

F-G

G104T



F40W

3-17

F-G

F40W



G54W

3-18

F-G

G54W





G38FJ

3-20

F-G

G38FJ



G53FJ

3-21

F-G



F-G

G33J



G40W

3-23

G40W



G35EJ

3-24

F-G



G77R

3-25

G77R



G79W

3-26

F-G

G79W





G67R

3-28

G67R



G78G

3-29

G78G



G61W

3-30

G61W



G339N



G76G

3-32

F-G

G76G



F-G

G64W



G80T

3-34

G80T



G69N

3-35

F-G

G69N



G75J

3-36

F-G

G75J



H238T



H128W



H165R





H73J





H180W



H123W



## H210R



H-I



H220T



H669N



H242T



H-I





H268R





I218R



4-19

H-I



1200W



1161W



I245G





l154J



1357T

<u>ъ</u>



I218R



1200W



1161W

54



I245G

сл СЛ



1225FJ



2", I-J

l154J

5-7

l154J



1300T



I285R



l211W



11299N



1195J

5-12

Diameter [mm]



1305FJ

5-13

2", I-J



2", I-J

1435T

5-14

1435T



I284W



1366R



1364FJ



5-18

Diameter [mm]



1600R

5-19

Diameter [mm]



J350W.5



J420R



J350W



1357T



I218R



1161W



I245G



1117FJ



1225FJ



1154J

6-7

l154J





1599N



1115W



13