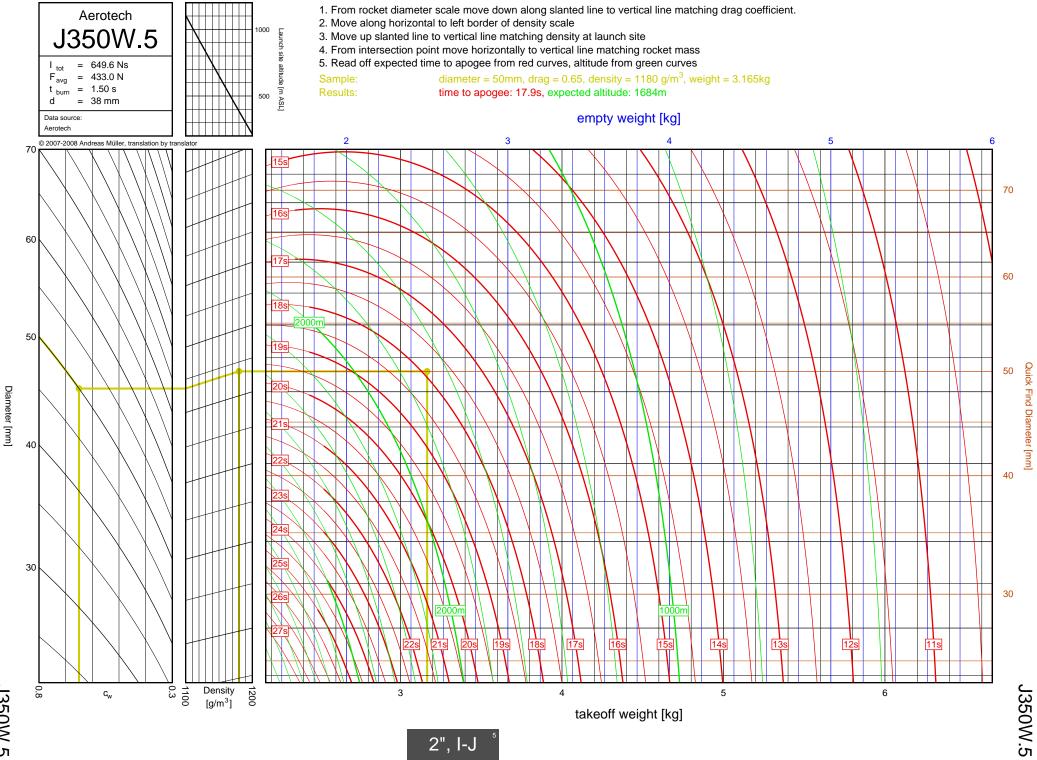

Diameter [mm]

J350W.5

J420R

J350W

1357T

I218R

1161W

I245G

J135W

J350W.5

J420R

7-2

Diameter [mm]

J350W

J500G

J315R