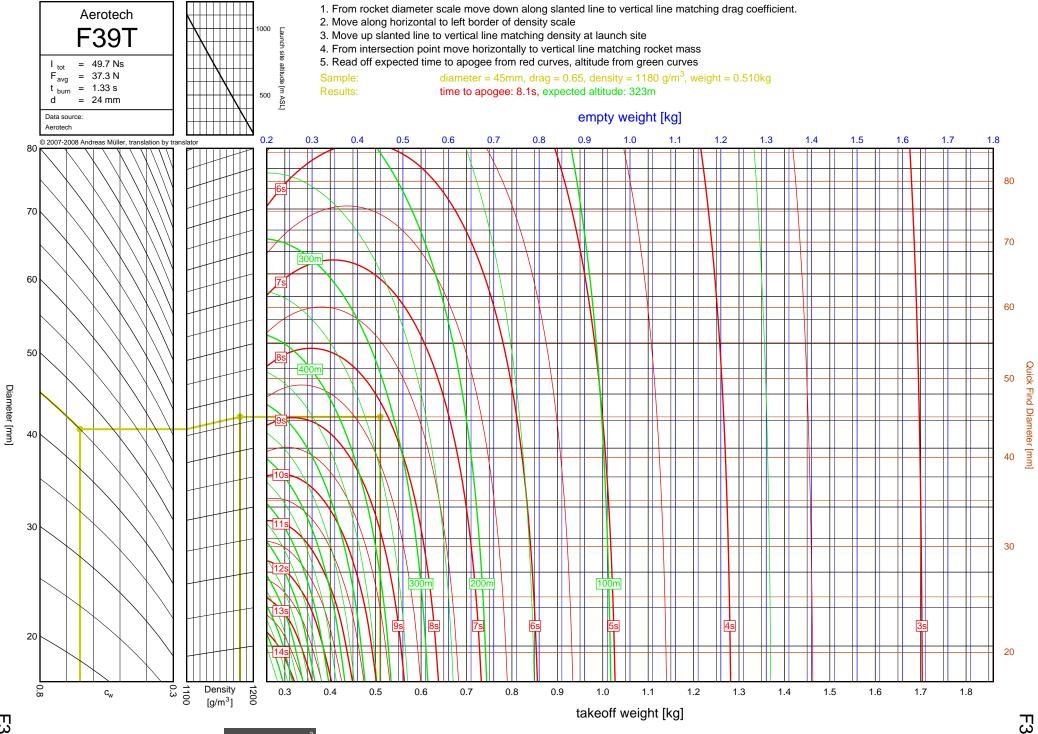

## Rocket Trajectory Nomograms

© 2007-2008 Andreas Müller, translation by translator



N





A-C

8A

<u>-</u>



1-2



 $C_{6}$ 

<del>1</del>-3



D-E

2-1

D12



D24T

2-2

D24T



D-E

2-3

Diameter [mm]

D7-RC

D7-RC



D9W

2-4

D9W



D13W

2-5

Diameter [mm]

<u>D-E</u>

D13W



D21T

2-6

Diameter [mm]

D21T



D15T

2-7

Diameter [mm]

D15T



<u>D-E</u>

2-8

Diameter [mm]

E11J



2-9

Diameter [mm]

E12J-RC



E23T

2-10

Diameter [mm]

D-E

E23T



2-11

Diameter [mm]

E16W

E16W



E30T

2-12

Diameter [mm]

D-E

E30T



E28T

2-13

Diameter [mm]

E28T



E15W

D-E

2-14

Diameter [mm]



E18W

2-15

Diameter [mm]

E18W



F12J

2-16

Diameter [mm]

F12J



F62T

<u></u>

F62T



3-2

F-G

F24W



F27R

ω ω

F-G

F27R



F39T

3-4 4

F-G

F39T



F37W

ω 5

F37W



F23FJ

3 6

F-G

F23FJ



F21W

3-7

F-G

F21W



ω 8



F35W

3-9

F35W



F20W

3-10

F-G

F20W



F26FJ

3-11

F26FJ



F22J

3-12

F-G

F22J



F50T

3-13

F-G

F50T



F25W

3-14



F52T

3-15

F52T



G104T

3-16

F-G

G104T



F40W

3-17

F-G

F40W



G54W

3-18

F-G

G54W





G38FJ

3-20

F-G

G38FJ



G53FJ

3-21

F-G



F-G

G33J



G40W

3-23

G40W



G35EJ

3-24

F-G



G77R

3-25

G77R



G79W

3-26

F-G

G79W





G67R

3-28

G67R



G78G

3-29

G78G



G61W

3-30

G61W



G339N



G76G

3-32

F-G

G76G



F-G

G64W



G80T

3-34

G80T



G69N

3-35

F-G

G69N



G75J

3-36

F-G

G75J



H238T



H128W



H165R





H73J





H180W



H123W



## H210R



H-I



H220T



H669N



H242T



H-I





H268R





I218R



4-19

H-I