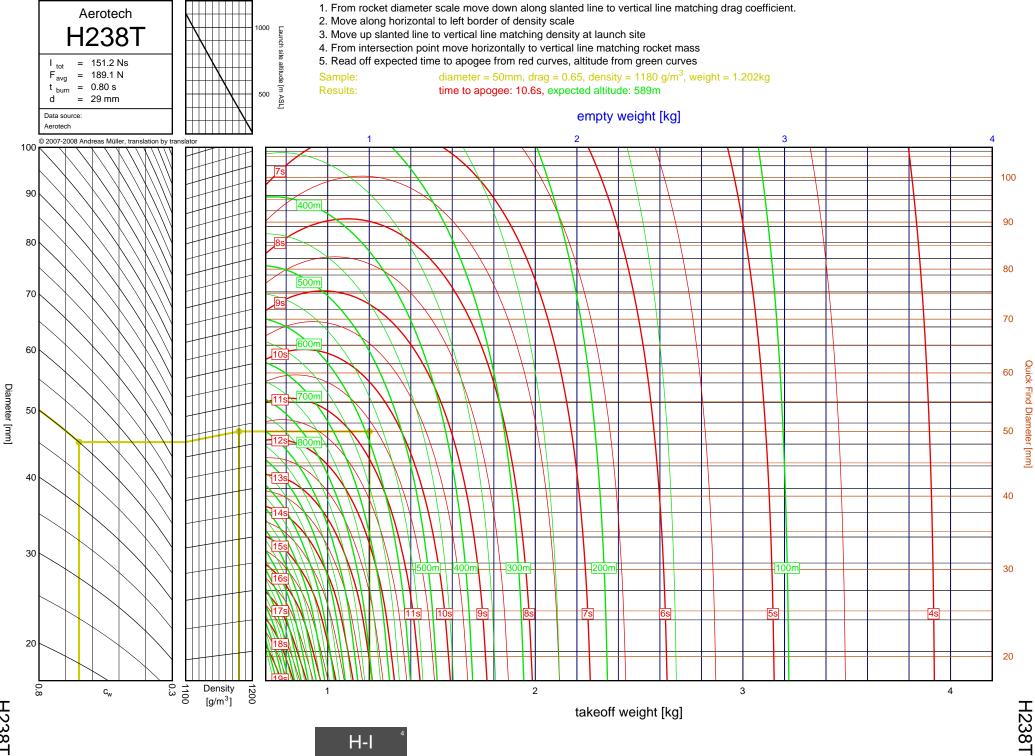

ter [mm]



E18W

2-15

Diameter [mm]

E18W



F12J

2-16

Diameter [mm]

F12J



F62T

<u></u>

F62T



3-2

F-G

F24W



F27R

ω ω

F-G

F27R



F39T

3-4 4

F-G

F39T



F37W

ω 5

F37W



F23FJ

3 6

F-G

F23FJ



F21W

3-7

F-G

F21W



ω 8



F35W

3-9

F35W



F20W

3-10

F-G

F20W



F26FJ

3-11

F26FJ



F22J

3-12

F-G

F22J



F50T

3-13

F-G

F50T



F25W

3-14



F52T

3-15

F52T



G104T

3-16

F-G

G104T



F40W

3-17

F-G

F40W



G54W

3-18

F-G

G54W





G38FJ

3-20

F-G

G38FJ



G53FJ

3-21

F-G



F-G

G33J



G40W

3-23

G40W



G35EJ

3-24

F-G



G77R

3-25

G77R



G79W

3-26

F-G

G79W





G67R

3-28

G67R



G78G

3-29

G78G



G61W

3-30

G61W



G339N



G76G

3-32

F-G

G76G



F-G

G64W



G80T

3-34

G80T



G69N

3-35

F-G

G69N



G75J

3-36

F-G

G75J



H238T



H128W



H165R





H73J





H180W



H123W



## H210R



H-I



H220T



H669N



H242T



H-I





H268R





I218R



4-19

H-I



1200W



1161W



I245G





l154J



1357T

<u>ъ</u>



I218R



1200W



1161W

54



I245G

сл СЛ



1225FJ



2", I-J

l154J

5-7

l154J



1300T



I285R



l211W



11299N



1195J

5-12

Diameter [mm]



1305FJ

5-13

2", I-J



2", I-J

1435T

5-14

1435T



I284W



1366R



1364FJ



5-18

Diameter [mm]



1600R

5-19

Diameter [mm]



J350W.5



J420R



J350W



1357T



I218R



1161W



I245G



1117FJ



1225FJ



1154J

6-7

l154J





1599N



1115W



1300T



1229T



I285R



1211W



11299N



1195J



1305FJ



1435T



I284W



1366R



1364FJ



1600R





J420R



J350W



**M06** 



J250FJ



J500G



J315R



J460T