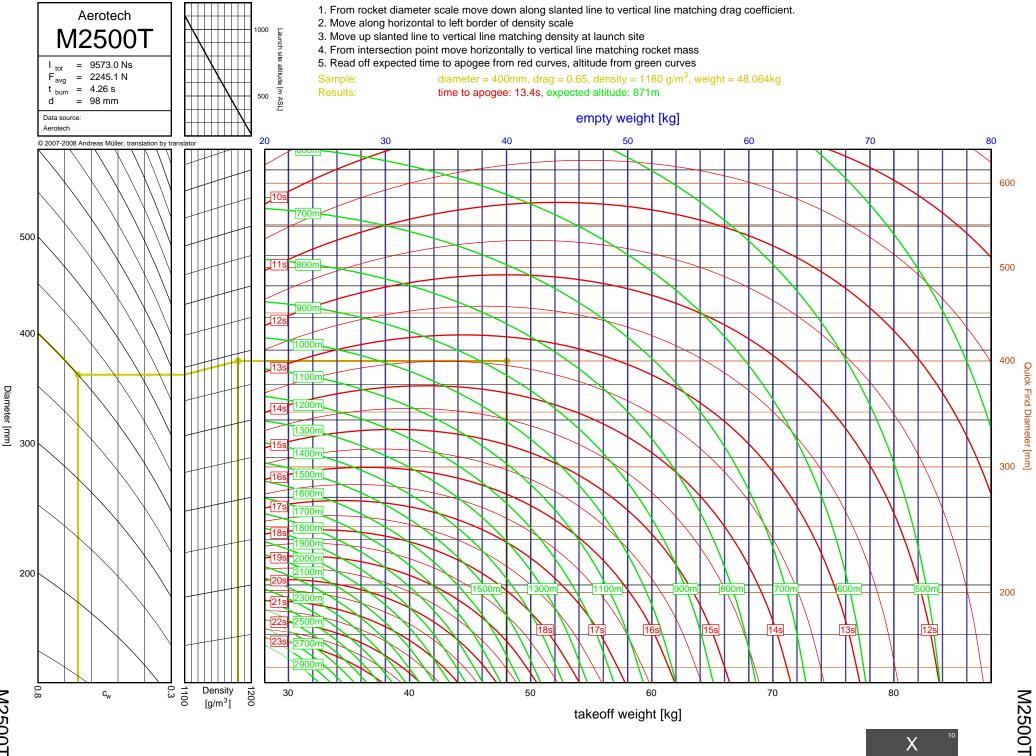

0R



J260HW



J415W



**J800T** 



J1999N



J390HW-TURBO



K1499N



K185W

7-25



K513FJ

7-26



K695R

7-27



K1100T



K550W

7-29



K485HW

7-30



K805G

7-31



K1499N

<u>8</u>-1



8-2

Diameter [mm]

K513FJ



K695R

8-3



8-4

Diameter [mm]

K1100T



K550W

8-5



K485HW

8-6



8-7

K805G

6", K-L



K1275R



K270W

8-9



K828FJ

8-10



K700W

8-11



K680R

8-12





K650T

8-14



K560W

8-15



K1050W



K458W

8-17



K1999N



Diameter [mm]

K250W



L339N

8-20





L1150R



7.5"

L850W



L1390G

9-3

L1390G



L1300R

9-4

L1300R



L1420R

9-5

## L1420R





L1500T



7.5"

L952W



L2200G

9-9

L2200G









M1550R







M1315W





M1600R

9-17

M1600R





## M3500R









7.5"



M1600R

10-1



M2400T

10-2





M1800FJ

10-4



M2000R

10-5



M2500T

10-6



M1939W





N4800T

| Bit     12     COVR     5-26     22011     6-36,7+13     M1297W     9-12       CB     13     G7GS     3-26     J20011     6-27,74     M119W     9-12       D12     2-1     G76W     3-26     J20014     6-27,74     M119W     9-20       D15W     2-2     G80T     3-34     J27W     6-32,74     M15006     9-10       D15T     2-7     H152W     4-15     J315R     6-29,74     M15006     9-13       D24T     2-2     H12W     4-2     J350W5     5-22,623,71     M180W     9-13       D24T     2-2     H148K     4-10     J350W5     7-20     M150W     9-17       D24T     2-2     H148K     4-10     J350W5     7-20     M2000G     9-11       D15W     2-16     H200     4-24     J450W     7-4     M200G     9-13       E12J-RC     2-14     H22DT     4-11     J450T     6-30,7-