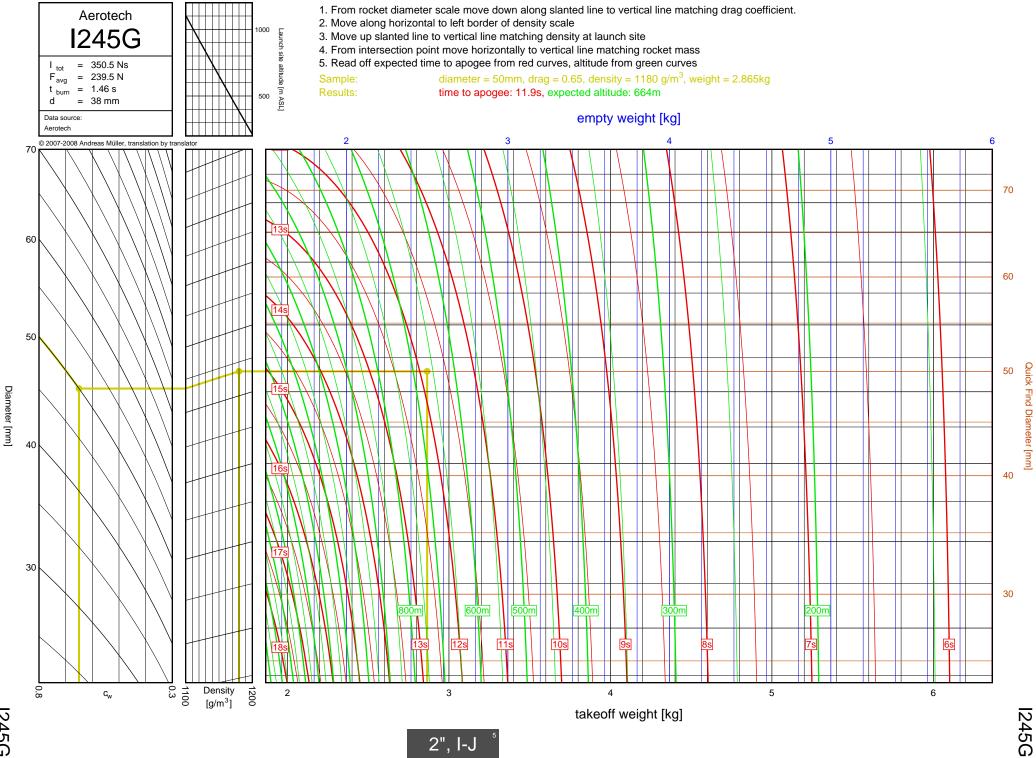

4-19

H-I

1200W

1161W

I245G

l154J

1357T

<u>ъ</u>

I218R

1200W

1161W

54

I245G

сл СЛ

1225FJ

2", I-J