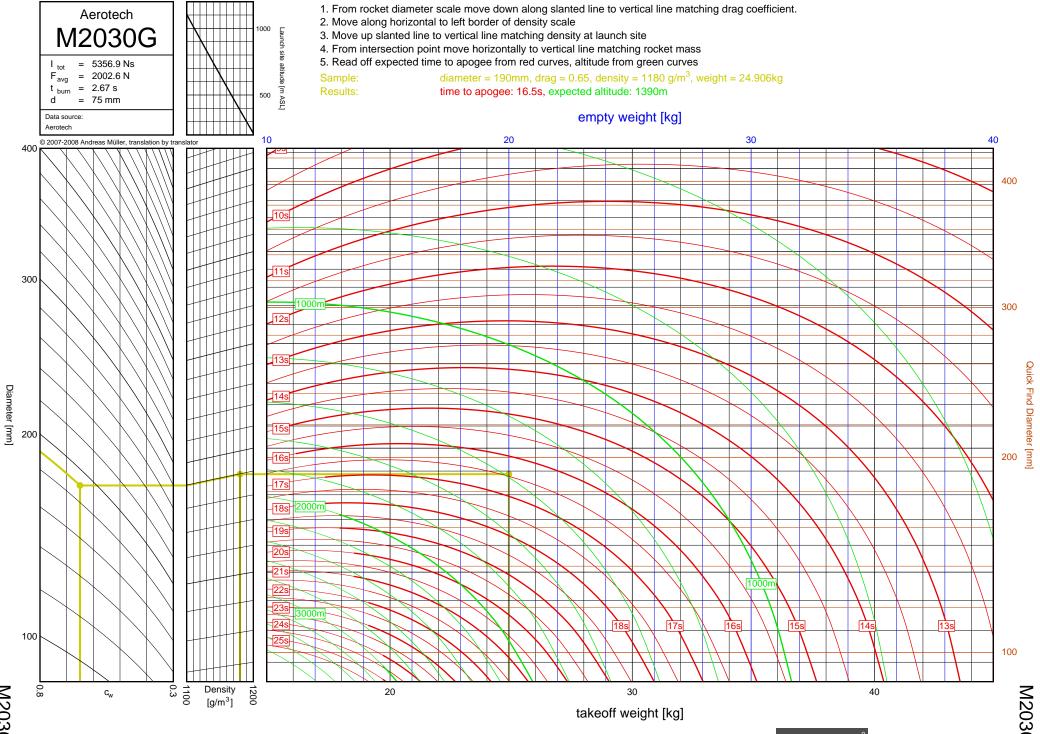

J500G



J315R



J460T



J575FJ



J275W



J145H

7-10



J180T



J1299N



J210H



J825R

7-14



J135W



J570W

7-16



J401FJ

7-17



J540R



J260HW



J415W



**J800T** 



J1999N



J390HW-TURBO



K1499N



K185W

7-25



K513FJ

7-26



K695R

7-27



K1100T



K550W

7-29



K485HW

7-30



K805G

7-31



K1499N

<u>8</u>-1



8-2

Diameter [mm]

K513FJ



K695R

8-3



8-4

Diameter [mm]

K1100T



K550W

8-5



K485HW

8-6



8-7

K805G

6", K-L



K1275R



K270W

8-9



K828FJ

8-10



K700W

8-11



K680R

8-12





K650T

8-14



K560W

8-15



K1050W



K458W

8-17



K1999N



Diameter [mm]

K250W



L339N

8-20





L1150R



7.5"

L850W



L1390G

9-3

L1390G



L1300R

9-4

L1300R



L1420R

9-5

## L1420R





L1500T



7.5"

L952W



L2200G

9-9

L2200G









M1550R







M1315W





M1600R

9-17

M1600R





## M3500R









7.5"



M1600R

10-1



M2400T

10-2





M1800FJ

10-4



M2000R

10-5



M2500T

10-6



M1939W





N4800T

| Bit     12     COVR     5-26     22011     6-36,7+13     M1297W     9-12       CB     13     G7GS     3-26     J20011     6-27,74     M119W     9-12       D12     2-1     G76W     3-26     J20014     6-27,74     M119W     9-20       D15W     2-2     G80T     3-34     J27W     6-32,74     M15006     9-10       D15T     2-7     H152W     4-15     J315R     6-29,74     M15006     9-13       D24T     2-2     H12W     4-2     J350W5     5-22,623,71     M180W     9-13       D24T     2-2     H148K     4-10     J350W5     7-20     M150W     9-17       D24T     2-2     H148K     4-10     J350W5     7-20     M200