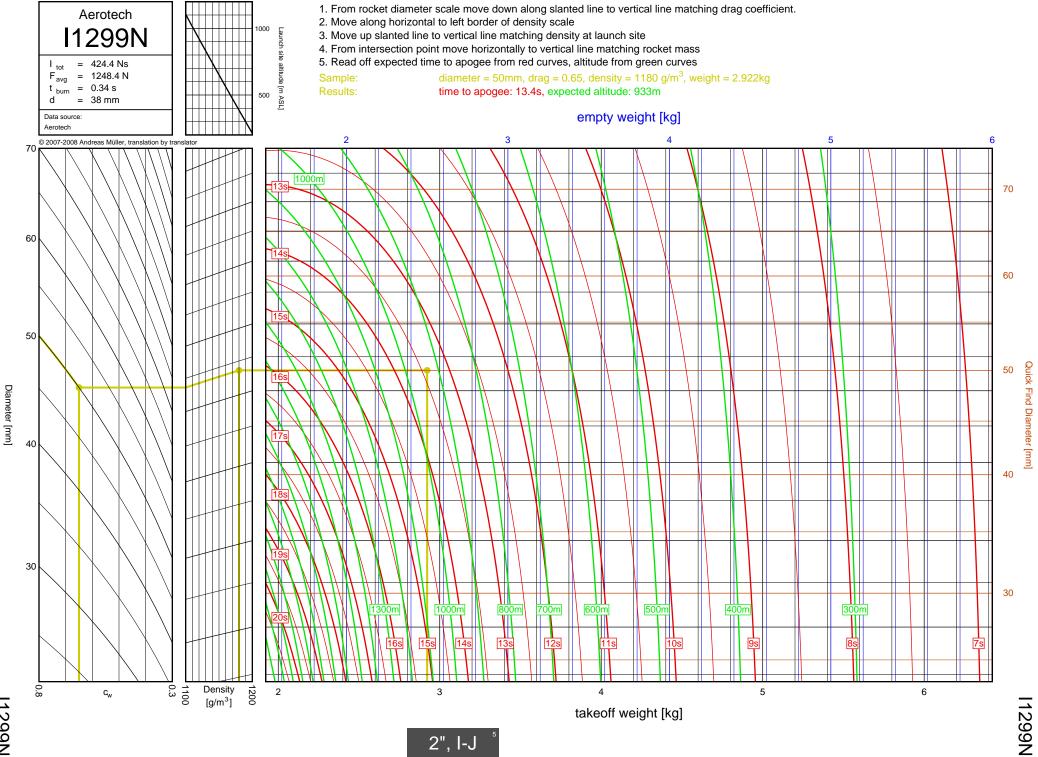

22J

3-12

F-G

F22J



F50T

3-13

F-G

F50T



F25W

3-14



F52T

3-15

F52T



G104T

3-16

F-G

G104T



F40W

3-17

F-G

F40W



G54W

3-18

F-G

G54W





G38FJ

3-20

F-G

G38FJ



G53FJ

3-21

F-G



F-G

G33J



G40W

3-23

G40W



G35EJ

3-24

F-G



G77R

3-25

G77R



G79W

3-26

F-G

G79W





G67R

3-28

G67R



G78G

3-29

G78G



G61W

3-30

G61W



G339N



G76G

3-32

F-G

G76G



F-G

G64W



G80T

3-34

G80T



G69N

3-35

F-G

G69N



G75J

3-36

F-G

G75J



H238T



H128W



H165R





H73J





H180W



H123W



## H210R



H-I



H220T



H669N



H242T



H-I





H268R





I218R



4-19

H-I



1200W



1161W



I245G





l154J



1357T

<u>ъ</u>



I218R



1200W



1161W

54



I245G

сл СЛ



1225FJ



2", I-J

l154J

5-7

l154J



1300T



I285R



l211W



11299N



1195J

5-12

Diameter [mm]



1305FJ

5-13

2", I-J



2", I-J

1435T

5-14

1435T



I284W



1366R



1364FJ



5-18

Diameter [mm]



1600R

5-19

Diameter [mm]



J350W.5



J420R



J350W



1357T



I218R



1161W



I245G



1117FJ



1225FJ



1154J

6-7

l154J





1599N



1115W



1300T



1229T



I285R



1211W



11299N



1195J



1305FJ



1435T



I284W



1366R



1364FJ



1600R





J420R



J350W



**M06** 



J250FJ



J500G



J315R



J460T



J575FJ



J275W



J145H



J180T



J210H



J825R



J135W





J350W.5



J420R

7-2

Diameter [mm]



J350W





J500G



J315R



J460T



J575FJ



J275W



J145H

7-10



J180T



J1299N



J210H



J825R

7-14



J135W



J570W

7-16



J401FJ

7-17



J540R



J260HW



J415W



**J800T** 



J1999N



J3