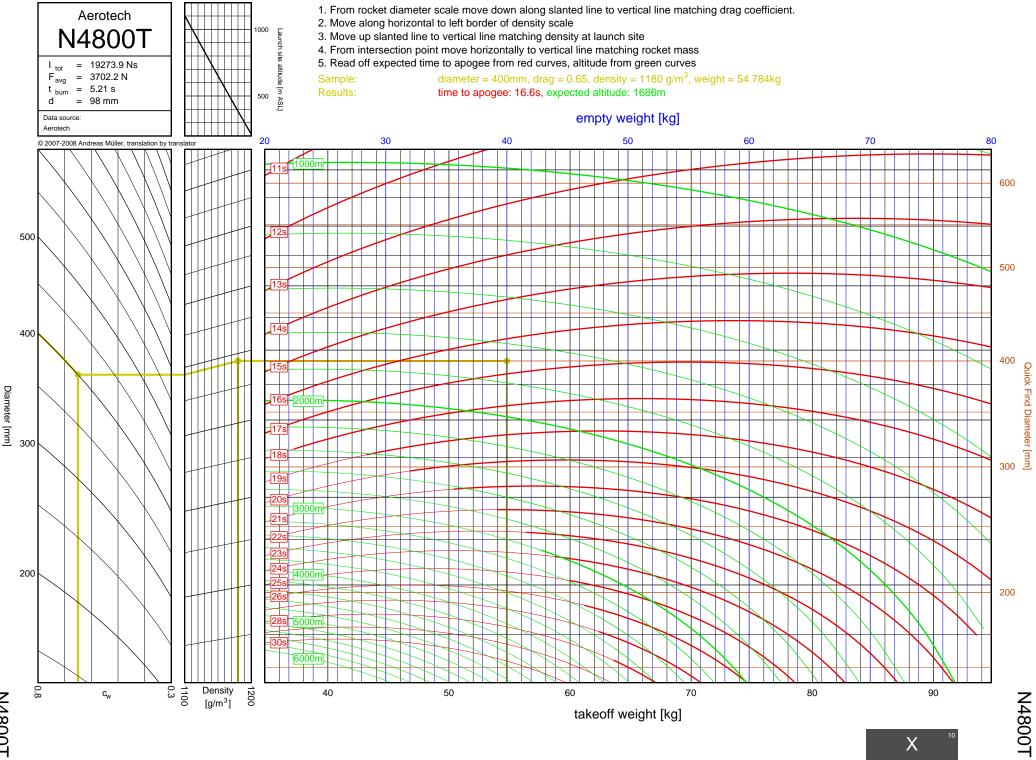

M2000R

10-5

M2500T

10-6

M1939W

N4800T

| Bit     12     COVR     5-26     22011     6-36,7+13     M1297W     9-12       CB     13     G7GS     3-26     J20011     6-27,74     M119W     9-12       D12     2-1     G76W     3-26     J20014     6-27,74     M119W     9-20       D15W     2-2     G80T     3-34     J27W     6-32,74     M15006     9-10       D15T     2-7     H152W     4-15     J315R     6-29,74     M15006     9-13       D24T     2-2     H12W     4-2     J350W5     5-22,623,71     M180W     9-13       D24T     2-2     H148K     4-10     J350W5     7-20     M150W     9-17       D24T     2-2     H148K     4-10     J350W5     7-20     M2000G     9-11       D15W     2-16     H200     4-24     J450W     7-4     M200G     9-13       E12J-RC     2-14     H22DT     4-11     J450T     6-30,7-7     M2100T     10-2       E12J-RC                                                                                                                   | A8    | 1-1  | G76G   | 3-32           | J1999N  | 6-38, 7-22 | L952W | 9-8 |
|-----------------------------------------------------------------------------------------------------------------------------------------------------------------------------------------------------------------------------------------------------------------------------------------------------------------------------------------------------------------------------------------------------------------------------------------------------------------------------------------------------------------------------------------------------------------------------------------------------------------------------------------------------------------------------------------------------------------------------------------------------------------------------------------------------------------------------------------------------------------------------------------------------------------------------------------------|-------|------|--------|----------------|---------|------------|-------|-----|
| G6     1-3     G78G     3-29     J250FJ     6-27,74     M135W     9-60       D12     2-1     G78W     3-34     J275W     6-32,7-9     M150R     9-20       D13W     2-6     G80T     3-34     J275W     6-32,7-9     M150R     9-31       D14T     2-6     H12W     4-43     J350W     5-20,6-23,7-3     M160R     10-1,9-17       D21T     2-6     H12W     4-43     J350W     5-20,6-23,7-1     M160FW     10-4       D7RC     2-3     H148R     4-10     J330HW-TURD     7.37     M153W     10-1       D7W     2-4     H166R     4-43     J400T     5-21,6-24-20     M200R     6-01       E1W     2-4     H160R     4-14     J400T     5-21,6-24-20     M200R     6-01       E1W     2-4     H238T     4-11     J50G     5-21,6-24-20     M200R     6-01       E1W     2-14     H238T     4-11     J50G     5-21,6-24-20     M200R     6-01                                                                                                |       |      |        |                |         | -          |       |     |
| D12 2-1 G70W 3-26 J200HW 7-19 M141WW 9-20   D13W 2-5 G60T 3-44 J27WV 6-32,7-9 M1500C 9-10   D13T 2-7 H112J 4-15 J319R 6-29,7-6 M1500R 9-10   D21T 2-2 H12W 4-3 J350W 5-22,6-2,7-1 M1600R 10-1,9-17   D24T 2-2 H12W 4-2 J350W-5 5-20,6-2,7-1 M1600F 10-1,9-17   D24T 2-2 H12W 4-4 J350W-1728 7-23 M160VF 9-16   D14W 2-4 H12W 4-4 J350W-1728 7-23 M162WF 9-16   D14W 2-4 H20F 4-11 J460T 6-30,7-7 M200C 10-2   E16W 2-16 H24ST 4-13 J560R 7-16 M250N 9-16   E23T 2-16 H24ST 4-14 J577L 6-31,7-8 M640W 9-6   E23T 2-13 H26SQ 4-14 J377K 7-16 M350R 9-21   F12J 2-16 H669N 4-12 J32R 6-36,7-14 M640W 9-22   F20W 3-10 H7                                                                                                                                                                                                                                                                                                                         |       |      |        |                |         | '          |       |     |
| D18W     2-5     GB0T     3-34     J275W     6-32,7-9     M1500G     9-10       D15T     2-7     H112J     4-15     J35R     6-29,7-8     M1500R     19-13       D21T     2-6     H123W     4-3     J350W     5-22,6-25,7-3     M1500R     10-1       D24T     2-2     H128W     4-2     J350W.5     5-22,6-25,7-3     M1500R     10-1       D7-RC     2-3     H148R     4-10     J390HW-TURBO     7-23     M1500W     9-10       E1JARC     2-4     H150W     4-7     J415W     7-20     M2000R     10-3       E1W     2-4     H200T     4-1     J500G     6-21, 6-21, 7-21     M2000T     10-2       E1W     2-16     H260G     4-14     J500F     7-18     M2500R     9-14       E28T     2-10     H260G     4-14     J500W     6-28     N100W     9-14       E30T     2-15     H260G     4-14     J500F     7-21     M750W     9-15 <td< td=""><td></td><td></td><td></td><td></td><td></td><td></td><td></td><td></td></td<>             |       |      |        |                |         |            |       |     |
| Dist     2-7     H112J     4-15     Jistik     6-29,76     M160R     19-17       D21T     2-6     H123W     4-8     JistoW     5-20,62,7.1     M1600FJ     10-4       D7-RC     2-3     H148R     4-10     JistoW-K     5-20,62,7.1     M1600FJ     10-4       D9W     2-4     H168R     4-3     J401FJ     7-17     M1393W     10-7       E11J     2-8     H160W     4-3     J401FJ     7-17     M1393W     10-5       E12JRC     2-8     H210R     4-43     J401FJ     7-17     M2100G     10-3       E18W     2-14     H220T     4-11     J600G     6-28,75     M2400T     10-6       E23T     2-16     H220T     4-14     J570W     7-16     M3500R     9-18       E13W     2-16     H220T     4-14     J570W     7-16     M3500R     9-19       E23T     2-16     H20R     4-14     J570W     7-16     M350W     9-32       F20W                                                                                                         |       |      |        |                |         |            |       |     |
| D21T     2-6     H123W     4-8     J350W     5-22, 6-25, 7-3     M100R     10-1, 9-7       D24T     2-3     H148R     4-10     J390HW-TURD     7-23     M180FW     9-19       D9W     2-4     H165R     4-3     J40FJ     7-17     M133W     9-19       E1JJ     2-8     H180W     4-7     J415W     7-20     M200R     10-5       E13J-RC     2-9     H210R     4-9     J420R     5-12,47,72     M200G     10-3       E16W     2-14     H220T     4-11     J460T     6-38,75     M240T     10-2       E18W     2-15     H224T     4-13     J640R     7-18     M250T     10-2       E18W     2-16     H256G     4-14     J570W     7-16     M350W     9-18       E23T     2-12     H56W     4-12     J325R     6-36,7-14     M460W     9-52       F21W     3-10     H73J     4-5     J90W     6-26     N1000W     9-22       F21W                                                                                                             |       |      |        |                |         |            |       |     |
| D24T     2.2     H128W     4.2     J330W/FURBO     5.20, 6.23, 7.4     M1800FJ     10.4       D7RC     2.3     H148R     4.10     J330W/FURBO     7.37     M1830W     9-19       D8W     2.4     H160R     4.43     J401FJ     7.47     M1200R     10-5       E14J.RC     2.9     H210R     4.9     J400F     6.30, 7.7     M200G     9-11       E15W     2.14     H220T     4.11     J406T     6.30, 7.7     M2100G     10-3       E16W     2.11     H238T     4.1     J500R     6.28, 7.5     M2400T     10-2       E18W     2.14     H230R     4.14     J500R     7.81     M250DT     10-2       E28T     2.13     H268R     4.16     J576FJ     6.31, 7.8     M650W     9-18       E28T     2.13     H268R     4.16     J802W     6.31, 7.8     M650W     9-21       F12J     4.16     M268W     4.12     J828R     6.36, 7.41     M455W     9-22 <t< td=""><td></td><td></td><td></td><td></td><td></td><td></td><td></td><td></td></t<> |       |      |        |                |         |            |       |     |
| D7-RC   2-3   H148R   4-10   J300HP/URDR0   7-23   M1850W   9-19     D8W   2-4   H165R   4-3   J401FJ   7-71   M1939W   10-7     E11Ju   2-8   H180W   4-7   J416W   7-20   M2000R   0-15     E12J-RC   2-9   H210R   4-49   J420R   5-21, 6-24, 7-2   M200G   9-11     E18W   2-14   H238T   4-11   J400G   6-38, 7-7   M2100G   10-2     E18W   2-15   H242T   4-13   J500G   6-28, 7-5   M2400T   10-2     E28T   2-13   H250G   4-14   J576FJ   6-31, 7-8   M650W   9-14     E28T   2-13   H260R   4-12   J826R   6-36, 7-14   M850W   9-16     F21J   2-12   H55W   4-41   J820T   7-21   M750W   9-21     F12J   2-12   H55W   4-19   S00W   6-36   N1000W   9-22     F20W   3-10   H73J   4-5   J90W   6-72   M750W   9-15                                                                                                                                                                                                             |       |      |        |                |         |            |       | ,   |
| DBW     2-4     H16R     4-3     J401FN     7-17     M1930W     10-5       E1-L     2-8     H180W     4-7     J415W     7-20     M2000R     10-5       E15W     2-9     H210R     4-9     J420F     6-28,7-2     M2030G     10-3       E16W     2-11     H233T     4-11     J500G     6-28,7-5     M2400T     10-2       E18W     2-15     H242T     4-13     J540R     7-16     M3500R     9-18       E28T     2-10     H263G     4-14     J577FJ     6-31,7-8     M5500T     9-16       E28T     2-13     H268R     4-16     J827R     6-36     N1000W     9-15       F12J     2-16     H668N     4-12     J827R     6-36     N1000W     9-20       F21J     3-10     H73J     4-45     J807W     6-26     N1000W     9-22       F24W     3-2     H17FJ     6-56     K1496N     7-24,8-4     N4800T     10-9       F24W     3-                                                                                                              |       |      |        |                |         |            |       | -   |
| E11J   2-8   H180W   4-7   J416W   7-20   M200R   10-5     E12J-RC   2-9   H210R   4-40   J420R   5-21, 6-24, 7-2   M200G   9-11     E16W   2-14   H220T   4-11   J460R   6-28, 7-5   M200T   10-2     E16W   2-15   H23T   4-14   J500G   6-28, 7-5   M200T   10-2     E18W   2-15   H23G   4-14   J570W   7-18   M250OT   10-9     E23T   2-13   H268R   4-14   J570W   7-18   M850W   9-18     E20T   2-12   H55W   4-44   J570W   7-14   M850W   9-21     F12J   2-16   H68N   4-14   J575P   1000W   9-22   21W   9-21     F20W   3-10   H73J   4-5   J50W   8-16   N2000W   9-22     F21W   3-12   H98N   4-19   K1100T   7-28   N4800T   10-9     F22J   3-14   H399N   5-11, 6+15   K169N   7-25   10-9   10-9                                                                                                                                                                                                                        | -     |      |        |                |         |            |       |     |
| E12.RC   2-9   H210R   4-49   J420R   5.21, 6-24, 7-2   M2020G   9-11     E16W   2-14   H220T   4-11   J50G   6-28, 7-7   M200G   10-3     E16W   2-15   H242T   4-13   J50AR   7-18   M250OT   10-6     E23T   2-10   H25G   4-14   J57FJ   6-31, 7-8   M850W   9-18     E28T   2-13   H268R   4-14   J57FJ   6-31, 7-8   M850W   9-18     E28T   2-16   H669N   4-12   J825R   6-36, 7-14   M850W   9-18     E20W   3-10   H73J   4-5   J90W   6-26   N100W   9-22     F21W   3-7   H97J   4-6   K105W   8-16   N2200W   9-22     F22W   3-12   H999N   4-19   K1100T   7.26, 8-4   N480T   10-9     F22J   3-14   H299N   5-11, 6-15   K149N   7.22, 8-4   14   12-5     F22W   3-11   1154J   4-24, 6-7, 6-7   K149N   7.26, 8-2   14 <t< td=""><td></td><td></td><td></td><td></td><td></td><td></td><td></td><td></td></t<>                                                                                                             |       |      |        |                |         |            |       |     |
| E15W   2-14   H20T   4-11   J40T   6-30, 7-7   M2100G   10-3     E16W   2-15   H22T   4-13   J500G   6-88, 7-5   M2400T   10-6     E18W   2-16   H220T   4-13   J500G   7-16   M3500R   9-18     E28T   2-13   H28R   4-16   J576V   7-16   M3500W   9-18     E28T   2-12   H55W   4-44   J800T   7-21   M750W   9-21     F12J   2-16   H669N   4-12   J82R   6-36, 7-14   M850W   9-21     F2J   2-16   H669N   4-12   J82R   6-36, 7-14   M860W   9-22     F2W   3-7   H7J   4-6   K150W   8-36   N100W   9-32     F22J   3-12   H39N   6-10   K1278R   8-8   N480T   10-9     F23W   3-14   H29N   5-11, 6-15   K189W   7-24   8-18     F26FU   3-11   164   K4749N   7-26   8-18   16-52   16-52   16-52   16-52                                                                                                                                                                                                                          |       |      |        |                |         |            |       |     |
| E160W   2-11   H287   4-1   J50G   6-28, 7-5   M240T   10-2     E180W   2-145   H242T   4-13   J540R   7-18   M250OT   10-6     E231T   2-10   H250G   4-14   J570W   7-18   M3500R   9-18     E281T   2-13   H268R   4-16   J575FJ   6-31, 7-8   M850W   9-14     E201T   2-12   H55W   4-4   J800T   7-21   M750W   9-15     F20W   3-10   H73J   4-5   J80W   6-36, 7-14   M845HW   9-15     F21W   3-7   H73J   4-5   K150W   8-16   N200W   10-9     F22J   3-12   H99N   4-19   K110DT   7-28, 8-4   N480UT   10-9     F22J   3-14   1129N   5-11, 6-15   K149N   7-24, 8-1   10-9     F24W   3-2   111   F14, 4-24, 5-7, 6-7   K149N   7-26, 8-1   10-9     F24W   3-11   1164W   4-21, 5-4, 6-3   K250W   8-18   10   10-9 <td< td=""><td></td><td></td><td></td><td></td><td></td><td></td><td></td><td></td></td<>                                                                                                                  |       |      |        |                |         |            |       |     |
| E18W   2-16   H24T   4-13   J50R   7-16   M200T   10-6     E23T   2-10   H250G   4-14   J570W   7-16   M300R   9-18     E20T   2-12   H55W   4-4   B00T   7-21   M750W   9-21     F12J   2-16   H660N   4-12   J82SR   6-36, 7-14   M660W   9-15     F20W   3-10   H73J   4-5   J90W   6-26   N100W   9-22     F21W   3-7   H97J   4-6   K105W   8-8   N4800T   10-9     F23FJ   3-12   H99N   4-19   K110T   7-24, 8-4   N4800T   10-9     F23FJ   3-11   1154J   4-24, 5-7, 6-7   K199N   8-18   14-14   14-14   14-14   14-14   14-14   14-14   14-14   14-14   14-14   14-14   14-14   14-14   14-14   14-14   14-14   14-14   14-14   14-14   14-14   14-14   14-14   14-14   14-14   14-14   14-14   14-14   14-14   14-14   14-14 <t< td=""><td></td><td></td><td></td><td></td><td></td><td></td><td></td><td></td></t<>                                                                                                              |       |      |        |                |         |            |       |     |
| E23T   2+10   H250G   4-14   J570W   7-16   M3500R   9-14     E28T   2+13   H268R   4-16   J575F,J   6-31, 7.4   M650W   9-14     E30T   2+12   H56W   4-4   J800T   7-21   M750W   9-16     F12J   2+16   H669N   4-12   J825R   6-36, 7-14   M845HW   9-15     F22W   3-12   H999N   4-19   K100T   7-28, 8-4   N4600T   10-9     F22J   3-6   H115W   6-10   K1275R   8-8   10-9   1257     F24W   3-2   H115W   6-10   K1275R   8-8   10-9   10-9     F24W   3-4   H15W   6-10   K1275R   8-8   10-9   10-9     F24W   3-14   H1299N   5-11, 6-15   K189N   7-24, 8-1   10-9     F25W   3-14   H159N   4-24, 5-7, 6-7   K199N   8-18   10-9     F27R   3-3   H161W   4-24, 5-7, 6-3   K250W   8-17   14-16     F30W   3-1                                                                                                                                                                                                                 |       |      |        |                |         |            |       |     |
| E28T   213   H26R   4-16   JS7FJ   6-31,7-8   M650W   9-14     E30T   2.12   H55W   4-4   J800T   7-21   M750W   9-21     F12J   2.16   H669N   4-12   J82R   6-36,7-14   M845HW   9-15     F2W   3-10   H7J   4-6   K1050W   8-16   N2000W   10-8     F22J   3-12   H999N   4-19   K1100T   7-26,8-4   N4800T   10-9     F23FJ   3-6   H115W   6-10   K1275R   8-8    10-9     F24W   3-2   H117FJ   6-5   K1499N   7-24,8-1    10-9     F24W   3-2   H16W   4-21,5-4,6-3   K260W   8-19       F25W   3-14   H15J   4-24,5-7,6-7   K1999N   8-16        4.9   4.9   4.9   4.9   4.9   4.9   4.9   4.9   4.9   4.9   4.9   4.9   4.9   4.9   4.9   4.9   4.9   4.9   4.9 <td></td> <td></td> <td></td> <td></td> <td></td> <td></td> <td></td> <td></td>                                                                                                                                                                                      |       |      |        |                |         |            |       |     |
| E30T   2-12   H55W   4-4   J800T   7-21   M750W   9-15     F12J   2-16   H666N   4-12   J828R   6-36, 7-14   M845HW   9-15     F20W   3-10   H73J   4-5   J90W   6-26   N1000W   9-22     F21W   3-7   H99N   4-19   K1100T   7.28, 84   N400T   10-9     F22J   3-6   1115W   6-10   K1275R   8-8                                                                                                                                                                                                                                                                                                                                                                                                                                                                                                                                                                                                                                            |       |      |        |                |         |            |       |     |
| F12J   2-16   H669N   4-12   J32SR   6-36, 7-14   M484FW   9-15     F20W   3-7   H97J   4-6   K1050W   8-16   N1000W   9-22     F21W   3-7   H97J   4-6   K1050W   8-16   N1000W   9-22     F22J   3-6   H115W   6-10   K1275R   8-8   8   10-9     F22FW   3-2   1117FJ   6-5   K1499N   7-24, 8-1   10-9     F25W   3-41   1129N   5-11, 6-15   K185W   7-25   10-9     F26FJ   3-11   1164J   4-24, 5-4, 6-3   K250W   8-19   10-9     F27R   3-3   1161W   4-21, 5-4, 6-3   K250W   8-19   10-9     F37W   3-5   1200W   4-20, 5-3   K456W   8-17   10-9     F37W   3-6   118   4-18, 5-2   K500W   7-28, 8-2   10-9     F40W   3-17   1215R   6-8   K507W   7-28, 8-2   10-9   10-9     F50T   3-13   1229T   6-12   K500T                                                                                                                                                                                                               |       |      |        |                |         |            |       |     |
| F20W     3-10     H73J     4-5     J90W     6-26     N100W     9-22       F21W     3-7     H97J     4-6     K1050W     8-16     N2000W     10.8       F22J     3-12     H99N     4-19     K1105T     7-28, 8-4     N4800T     10.9       F23FJ     3-6     I115W     6-10     K1275R     8-8        F24W     3-2     I117FJ     6-5     K149N     7-24, 8-1        F26FJ     3-11     I154J     4-24, 5-7.67     K199N     8-18        F27R     3-3     H61W     4-21, 5-4, 6-3     K250W     8-9        F37W     3-5     I200W     4-20, 5-3     K458W     8-17        F39T     3-4     I211W     5-10, 6-14     K458W     8-17        F42T     3-8     I228FJ     4-25, 5-6     K50W     8-15        F52T     3-15     I229FJ     4-23, 5-6     K50W     8-14        G104T <t< td=""><td></td><td></td><td></td><td></td><td></td><td></td><td></td><td></td></t<>                                                                          |       |      |        |                |         |            |       |     |
| F21W   3-7   H97J   4-6   K1050W   8-16   N2000W   10-8     F23FJ   3-6   H15W   6-10   K1275R   8-8   10-9     F23FJ   3-6   H15W   6-10   K1275R   8-8   10-9     F24W   3-2   H17FJ   6-5   K1499N   7-24, 8-1   10-9     F25W   3-14   H129N   5-11, 6-15   K185W   7-25   10-9     F26FJ   3-11   H15J   4-24, 5-7, 6-7   K1999N   8-18   10-9     F37W   3-5   1200W   4-24, 5-3   K250W   8-9   10-9     F37W   3-5   1200W   4-20, 5-3   K485W   8-17   10-9     F37W   3-5   120W   4-23, 5-6, 6-6   K50W   8-15   10-9     F40W   3-17   1218R   4-81, 5-2, 6-2   K50W   8-15   10-9     F50T   3-13   1225FJ   4-23, 5-6, 6-6   K60W   8-15   10-9     F62T   3-13   1245G   4-22, 5-5, 6-4   K600T   8-13   10-9    G333DN <td></td> <td></td> <td></td> <td></td> <td></td> <td></td> <td></td> <td></td>                                                                                                                        |       |      |        |                |         |            |       |     |
| F22J   3-12   H999N   4-19   K1100T   7-28, 84   N4800T   10-9     F23FJ   3-6   H115W   6-10   K1275R   8-8     F24W   3-2   H17FJ   6-5   K1499N   7-24, 8-1     F25EW   3-14   H129N   5-11, 6-15   K185W   7-25     F26FJ   3-11   H54J   4-24, 5-7, 6-7   K199N   8-18     F27R   3-3   H16W   4-21, 5-4, 6-3   K250W   8-19     F35W   3-9   H195J   5-12, 6-16   K250W   8-19     F37W   3-5   I200W   4-20, 5-3   K458W   8-17     F33T   3-4   I211W   5-10, 6-14   K485HW   7-30, 8-6     F40W   3-17   I215R   6-8   K5187J   7-26, 8-2     F42T   3-8   I218R   4-18, 5-2, 6-2   K550W   7-29, 8-5     F50T   3-13   I225FJ   4-23, 5-6, 6-6   K560W   8-15     F52T   3-13   I224G   4-22, 5-5, 6-4   K680R   8-12     G104T   3-16   I248G                                                                                                                                                                                      |       |      |        |                |         |            |       |     |
| F23FJ3-61115W6-10K1275R8-8F24W3-21117FJ6-5K1499N7-24,8-1F25W3-1411299N5-11,6-15K185W7-25F26FJ3-111154J4-24,5-7,6-7K199N8-18F27R3-31161W4-21,5-4,6-3K250W8-19F35W3-91195J5-12,6-16K270W8-9F37W3-51200W4-20,5-3K458W8-17F39T3-4121W5-10,6-14K485HW7-30,8-6F40W3-171215R6-64K513FJ7-26,8-2F42T3-81218R4-18,5-2,6-2K550W7-29,8-5F50T3-131225FJ4-23,5-6,4-6K560W8-15F52T3-151229T6-12K650T8-14F62T3-161284W5-15,6-19K695R7-27,8-3G1423-191286R5-9,6-13K700W8-11G33N3-22136FJ5-13,6-17K805G7-31,8-7G35EJ3-241357T4-17,5-1,6-1K828FJ8-10G38FJ3-201364FJ5-14,6-18L1170FJ9-1G34W3-181599N6-9L1300R9-4G61W3-301600R5-19,6-21L1300R9-3G64W3-331600R5-19,6-22L1300R9-3G64W3-331600R5-19,6-22L1300R9-3G64W3-331600R5-                                                                                                                                                                                                                                      |       |      |        |                |         |            |       |     |
| F24W3-2117FJ6-5K149N7-24, 8-1F25W3-141129N5-11, 6-15K185W7-25F26FJ3-111154J4-24, 5-7, 6-7K199N8-18F27R3-31161W4-21, 5-4, 6-3K250W8-19F35W3-9119SJ5-12, 6-16K270W8-9F37W3-51200W4-20, 5-3K480W8-17F99T3-41211W5-10, 6-14K485HW7-30, 8-6F40W3-171215R6-8K513FJ7-26, 8-2F42T3-81228FJ4-23, 5-6, 6-6K560W8-15F50T3-151229T6-12K650T8-14F62T3-161228FJ4-23, 5-6, 6-6K560W8-13G1423-191285R5-9, 6-13K700W8-13G33J3-211300T5-8, 6-11K700W8-13G33J3-221305FJ5-13, 6-17K805G7-31, 8-7G38EJ3-24135TT5-14, 6-18L1170FJ9-6G40W3-231366R5-16, 6-20L1150R9-1G53FJ3-211435T5-14, 6-18L1170FJ8-21G54W3-301600R5-19, 6-12L300G9-3G64W3-301600R5-19, 6-12L1300R9-4G61W3-301600R5-19, 6-12L1300R9-4G61W3-301600R5-19, 6-22L1300G9-5G64R3-28 </td <td></td> <td></td> <td></td> <td></td> <td></td> <td></td> <td></td> <td></td>                                                                                                                                 |       |      |        |                |         |            |       |     |
| F26W3-141129N5-11, 6-15K185W7-25F26FJ3-111154J4-24, 5-7, 6-7K199N8-18F27R3-31161W4-21, 5-4, 6-3K270W8-9F35W3-91195J5-12, 6-16K270W8-9F37T3-41211W5-10, 6-14K485HW7-30, 8-6F40W3-171215R6-8K513FJ7-26, 8-2F42T3-8122FJ4-23, 5-6, 6-6K560W8-15F50T3-131225FJ4-23, 5-6, 6-6K560W8-15F52T3-151229T6-12K680T8-12G104T3-161284R5-19, 6-13K700W8-11G339N3-311300T5-8, 6-11K700R8-13G33J3-221305FJ5-17, 6-71K805G7-31, 8-7G38FJ3-201364FJ5-17, 6-21L1120W9-6G40W3-231366R5-16, 6-20L1150R9-1G33FJ3-211435T5-14, 6-18L1170FJ8-21G54W3-181599N6-14, 6-18L1120R9-3G64W3-331600R5-19, 6-22L1300R9-4G61W3-301600R5-19, 6-13L120R9-5G67R3-28J129N7-12L1500T9-7G69N3-35J155W6-37, 7-15L220G9-9G71R3-27J145H6-37, 7-15L220G9-9G71R3-27 <td></td> <td></td> <td></td> <td></td> <td></td> <td></td> <td></td> <td></td>                                                                                                                                        |       |      |        |                |         |            |       |     |
| F26FJ3-111154J4-24, 5-7, 6-7K1999N8-18F27R3-31161W4-21, 5-4, 6-3K250W8-19F35W3-91195J5-12, 6-16K270W8-9F37W3-51200W4-20, 5-3K458W8-17F39T3-41211W5-10, 6-14K485HW7-30, 8-6F40W3-171215R6-8K515FJ7-26, 8-2F42T3-81218R4-18, 5-2, 6-2K550W7-29, 8-5F50T3-131225FJ4-23, 5-6, 6-6K560W8-15F52T3-151229T6-12K650T8-14F62T3-11245G4-22, 5-5, 6-4K690R8-12G104T3-161284W5-15, 6-19K695R7-27, 8-3G1423-191265FJ5-13, 6-17K805G7-31, 8-7G35EJ3-241357T4-17, 5-1, 6-11K828FJ8-10G38FJ3-201364FJ5-17, 6-21L1120W9-6G40W3-231366R5-16, 6-20L1130R9-1G53FJ3-21435T5-14, 6-18L1170FJ8-21G54W3-181599N6-9L1300R9-4G61W3-301600R5-19, 6-22L1300R9-3G64W3-33165W5-18, 6-141430CR9-5G67R3-28J129N7-12L1500T9-7G69N3-35J155W6-37, 7-15L2200G9-9G71R <td></td> <td></td> <td></td> <td></td> <td></td> <td>-</td> <td></td> <td></td>                                                                                                                             |       |      |        |                |         | -          |       |     |
| F27R3-31161W4-21, 5-4, 6-3K250W8-19F33W3-91195J5-12, 6-16K270W8-9F37W3-51200W4-20, 5-3K458W8-17F93T3-41211W5-10, 6-14K485HW7-30, 8-6F40W3-171215R6-8K513FJ7-26, 8-2F42T3-81218R4-18, 5-2, 6-2K550W7-29, 8-5F50T3-131225FJ4-23, 5-6, 6-6K560W8-15F52T3-151229T6-12K650T8-14F62T3-161245G4-22, 5-5, 6-4K680R8-12G104T3-161284W5-15, 6-19K695R7-27, 8-3G1423-191285R5-9, 6-13K700W8-11G339N3-311300T5-8, 6-11K780R8-13G33J3-221305FJ5-17, 6-21L1120W9-6G40W3-231366R5-16, 6-20L1150R9-1G53FJ3-211435T5-14, 6-18L1170FJ8-21G54W3-18I599N6-9L1300R9-4G61W3-301600R5-19, 6-22L1390G9-3G64W3-33165W5-14, 6-18L1420R9-5G67R3-28J129N7-12L1500T9-7G69N3-35J135W6-37, 7-15L2200G9-9G71R3-27J145H6-33, 7-10L339N8-20                                                                                                                                                                                                                                     |       |      |        | ,              |         |            |       |     |
| F3SW3-91195J5-12, 6-16K270W8-9F3TW3-51200W4-20, 5-3K458W8-17F39T3-41211W5-10, 6-14K485HW7-30, 8-6F40W3-171215R6-8K513FJ7-26, 8-2F42T3-81218R4-18, 5-2, 6-2K550W7-29, 8-5F50T3-131225FJ4-23, 5-6, 6-6K560W8-15F52T3-151229T6-12K650T8-14F62T3-11245G4-22, 5-5, 6-4K680R7-27, 8-3G1423-191285R5-9, 6-13K700W8-11G339N3-311300T5-8, 6-11K780R8-13G33J3-221305FJ5-13, 6-17K805G7-31, 8-7G35EJ3-241357T4-17, 5-1, 6-1K828FJ8-10G38FJ3-201364FJ5-16, 6-20L150R9-1G53FJ3-21I435T5-14, 6-18L1170FJ8-21G64W3-33166W5-19, 6-22L1300R9-4G64W3-33165W5-18L1420R9-5G67R3-28J1299N7-12L1500T9-7G69N3-35J135W6-37, 7-15L200G9-9G71R3-27J145H6-33, 7-10L339N8-20                                                                                                                                                                                                                                                                                              |       |      |        |                |         |            |       |     |
| F37W3-5I200W4-20, 5-3K458W8-17F39T3-4I211W5-10, 6-14K485HW7-30, 8-6F40W3-17I215R6-8K513FJ7-26, 8-2F42T3-8I218R4-18, 5-2, 6-2K550W7-29, 8-5F50T3-13I225FJ4-23, 5-6, 6-6K660T8-15F52T3-15I229T6-12K650T8-14F62T3-1I245G4-22, 5-5, 6-4K680R8-12G104T3-16I284W5-15, 6-19K695R7-27, 8-3G1423-19I285R5-9, 6-13K700W8-11G339N3-31I300T5-8, 6-11K780R8-13G33L3-22I305FJ5-13, 6-17K805G7-31, 8-7G35EJ3-24I357T4-17, 5-1, 6-1K828FJ8-10G38FJ3-20I364FJ5-16, 6-20L150R9-1G53FJ3-21H435T5-14, 6-18L1707J8-21G64W3-33I65W5-18, 6-22L1300R9-3G64W3-33I65W5-18L1420R9-5G67R3-28J129N7-12L1500T9-7G69N3-35J135W6-37,715L2200G9-9G71R3-27J145H6-33,710L339N8-20                                                                                                                                                                                                                                                                                                |       |      |        |                |         |            |       |     |
| F39T3-4I211W5-10, 6-14K485HW7-30, 8-6F40W3-17I215R6-8K513FJ7-26, 8-2F42T3-8I218R4-18, 5-2, 6-2K550W7-29, 8-5F50T3-13I225FJ4-23, 5-6, 6-6K560W8-15F52T3-15I229T6-12K650T8-14F62T3-1I245G4-22, 5-5, 6-4K680R8-12G104T3-16I284W5-15, 6-19K695R7-27, 8-3G1423-19I285R5-9, 6-13K700W8-11G339N3-31I300T5-8, 6-11K780R8-13G33J3-22I305FJ5-13, 6-17K805G7-31, 8-7G35EJ3-24I357T4-17, 5-1, 6-1K828FJ8-10G38FJ3-20I366R5-16, 6-20L1150R9-1G53FJ3-21H435T5-14, 6-18L1170FJ8-21G54W3-18I599N6-9L1300G9-3G64W3-33I65W5-18L1420R9-5G67R3-28J1299N7-12L1500T9-7G69N3-35J135W6-37, 7-15L220G9-9G71R3-27J145H6-33, 7-10L333N8-20                                                                                                                                                                                                                                                                                                                               |       |      |        |                |         |            |       |     |
| F40W3.171215R6-8K513FJ7-26, 8-2F42T3-81218R4-18, 5-2, 6-2K550W7-29, 8-5F50T3-131225FJ4-23, 5-6, 6-6K560W8-15F52T3-151229T6-12K650T8-14F62T3-11245G4-22, 5-5, 6-4K660R8-12G104T3-161284W5-15, 6-19K695R7-27, 8-3G1423-191285R5-9, 6-13K700W8-11G339N3-311300T5-8, 6-11K780R8-13G33J3-221305FJ5-13, 6-17K805G7-31, 8-7G35EJ3-241357T4-17, 5-11120W9-6G40W3-231366R5-16, 6-20L1150R9-1G53FJ3-211435T5-14, 6-18L1170FJ8-21G54W3-301600R5-19, 6-22L1300R9-4G61W3-33165W5-18L1420R9-5G67R3-28J1299N7-12L1500T9-7G69N3-35J135W6-37, 71.5L220G9-9G71R3-27J145H6-33, 7-10L339N8-20                                                                                                                                                                                                                                                                                                                                                                     |       |      |        | -              |         |            |       |     |
| F50T3-13I225FJ4-23, 5-6, 6-6K560W8-15F52T3-15I229T6-12K650T8-14F62T3-1I245G4-22, 5-5, 6-4K680R8-12G104T3-16I284W5-15, 6-19K695R7-27, 8-3G1423-19I285R5-9, 6-13K700W8-11G339N3-31I300T5-8, 6-11K780R8-13G33J3-22I305FJ5-13, 6-17K805G7-31, 8-7G35EJ3-24I357T4-17, 5-1, 6-1K828FJ8-10G38FJ3-20I364FJ5-17, 6-21L1120W9-6G40W3-23I366R5-16, 6-20L1150R9-1G53FJ3-21I435T5-14, 6-18L1170FJ8-21G61W3-30I600R5-19, 6-22L1390G9-3G64W3-33I65W5-18L1420R9-5G67R3-28J1299N7-12L1500T9-7G69N3-32J145H6-33, 7-10L339N8-20                                                                                                                                                                                                                                                                                                                                                                                                                                  | F40W  | 3-17 | I215R  | 6-8            | K513FJ  | 7-26, 8-2  |       |     |
| F50T3-13I225FJ4-23, 5-6, 6-6K560W8-15F52T3-15I229T6-12K650T8-14F62T3-1I245G4-22, 5-5, 6-4K680R8-12G104T3-16I284W5-15, 6-19K695R7-27, 8-3G1423-19I285R5-9, 6-13K700W8-11G339N3-31I300T5-8, 6-11K780R8-13G33J3-22I305FJ5-13, 6-17K805G7-31, 8-7G35EJ3-24I357T4-17, 5-1, 6-1K828FJ8-10G38FJ3-20I364FJ5-17, 6-21L1120W9-6G40W3-23I366R5-16, 6-20L1150R9-1G53FJ3-21I435T5-14, 6-18L1170FJ8-21G61W3-30I600R5-19, 6-22L1390G9-3G64W3-33I65W5-18L1420R9-5G67R3-28J1299N7-12L1500T9-7G69N3-32J145H6-33, 7-10L339N8-20                                                                                                                                                                                                                                                                                                                                                                                                                                  | F42T  |      | I218R  | 4-18, 5-2, 6-2 | K550W   | 7-29, 8-5  |       |     |
| F52T3-15I229T6-12K650T8-14F62T3-1I245G4-22, 5-5, 6-4K680R8-12G104T3-16I284W5-15, 6-19K695R7-27, 8-3G1423-19I285R5-9, 6-13K700W8-11G339N3-31I300T5-8, 6-11K780R8-13G33J3-22I305FJ5-13, 6-17K805G7-31, 8-7G35EJ3-24I357T4-17, 5-1, 6-1K828FJ8-10G38FJ3-20I364FJ5-16, 6-20L1150R9-1G53FJ3-21I435T5-14, 6-18L1170FJ8-21G54W3-18I599N6-9L1300R9-4G61W3-30I600R5-19, 6-22L1390G9-3G64W3-33I65W5-18L1420R9-5G67R3-28J129N7-12L1500T9-7G69N3-32J145H6-33, 7-10L339N8-20                                                                                                                                                                                                                                                                                                                                                                                                                                                                               | F50T  |      |        |                |         |            |       |     |
| G104T3-16I284W5-15, 6-19K695R7-27, 8-3G1423-19I285R5-9, 6-13K700W8-11G339N3-31I300T5-8, 6-11K780R8-13G33J3-22I305FJ5-13, 6-17K805G7-31, 8-7G35EJ3-24I357T4-17, 5-1, 6-1K828FJ8-10G38FJ3-20I364FJ5-16, 6-20L1120W9-6G40W3-23I366R5-16, 6-20L1150R9-1G53FJ3-21I435T5-14, 6-18L1170FJ8-21G54W3-18I599N6-9L1300R9-4G61W3-30I600R5-19, 6-22L1300R9-3G64W3-33I659W5-18L1420R9-5G67R3-28J1299N7-12L1500T9-7G69N3-35J135W6-37, 7.15L2200G9-9G71R3-27J145H6-33, 7-10L339N8-20                                                                                                                                                                                                                                                                                                                                                                                                                                                                          | F52T  | 3-15 | I229T  |                | K650T   | 8-14       |       |     |
| G1423-19I285R5-9, 6-13K700W8-11G339N3-31I300T5-8, 6-11K780R8-13G33J3-22I305FJ5-13, 6-17K805G7-31, 8-7G35EJ3-24I357T4-17, 5-1, 6-1K828FJ8-10G38FJ3-20I364FJ5-17, 6-21L1120W9-6G40W3-23I366R5-16, 6-20L1150R9-1G53FJ3-21I435T5-14, 6-18L1170FJ8-21G54W3-18I599N6-9L1300R9-4G61W3-30I600R5-19, 6-22L1390G9-3G64W3-33I65W5-18L1420R9-5G67R3-28J1299N7-12L1500T9-7G69N3-35J135W6-37, 7-15L2200G9-9G71R3-27J145H6-33, 7-10L339N8-20                                                                                                                                                                                                                                                                                                                                                                                                                                                                                                                 | F62T  | 3-1  | I245G  | 4-22, 5-5, 6-4 | K680R   | 8-12       |       |     |
| G339N3-31I300T5-8, 6-11K780R8-13G33J3-22I305FJ5-13, 6-17K805G7-31, 8-7G35EJ3-24I357T4-17, 5-1, 6-1K828FJ8-10G38FJ3-20I364FJ5-17, 6-21L1120W9-6G40W3-23I366R5-16, 6-20L1150R9-1G53FJ3-21I435T5-14, 6-18L1170FJ8-21G54W3-18I599N6-9L1300R9-3G61W3-30I600R5-19, 6-22L1390G9-3G64W3-33I65W5-18L1420R9-5G67R3-28J1299N7-12L1500T9-7G69N3-35J135W6-37, 7-15L2200G9-9G71R3-27J145H6-33, 7-10L339N8-20                                                                                                                                                                                                                                                                                                                                                                                                                                                                                                                                                | G104T | 3-16 | I284W  | 5-15, 6-19     | K695R   | 7-27, 8-3  |       |     |
| G33J3-22I305FJ5-13, 6-17K805G7-31, 8-7G35EJ3-24I357T4-17, 5-1, 6-1K828FJ8-10G38FJ3-20I364FJ5-17, 6-21L1120W9-6G40W3-23I366R5-16, 6-20L1150R9-1G53FJ3-21I435T5-14, 6-18L1170FJ8-21G54W3-18I599N6-9L1300R9-4G61W3-30I600R5-19, 6-22L1390G9-3G64W3-33I65W5-18L1420R9-5G67R3-28J1299N7-12L1500T9-7G69N3-35J135W6-37, 7-15L2200G9-9G71R3-27J145H6-33, 7-10L339N8-20                                                                                                                                                                                                                                                                                                                                                                                                                                                                                                                                                                                | G142  |      | I285R  | 5-9, 6-13      | K700W   | 8-11       |       |     |
| G35EJ3-24I357T4-17, 5-1, 6-1K828FJ8-10G38FJ3-20I364FJ5-17, 6-21L1120W9-6G40W3-23I366R5-16, 6-20L1150R9-1G53FJ3-21I435T5-14, 6-18L1170FJ8-21G54W3-18I599N6-9L1300R9-4G61W3-30I600R5-19, 6-22L1390G9-3G64W3-33I65W5-18L1420R9-5G67R3-28J1299N7-12L1500T9-7G69N3-35J135W6-37, 7-15L2200G9-9G71R3-27J145H6-33, 7-10L339N8-20                                                                                                                                                                                                                                                                                                                                                                                                                                                                                                                                                                                                                      |       |      | 1300T  | 5-8, 6-11      | K780R   | 8-13       |       |     |
| G38FJ3-20I364FJ5-17, 6-21L1120W9-6G40W3-23I366R5-16, 6-20L1150R9-1G53FJ3-21I435T5-14, 6-18L1170FJ8-21G54W3-18I599N6-9L1300R9-4G61W3-30I600R5-19, 6-22L1390G9-3G64W3-33I65W5-18L1420R9-5G67R3-28J1299N7-12L1500T9-7G69N3-35J135W6-37, 7-15L2200G9-9G71R3-27J145H6-33, 7-10L339N8-20                                                                                                                                                                                                                                                                                                                                                                                                                                                                                                                                                                                                                                                            | G33J  |      | 1305FJ | 5-13, 6-17     | K805G   | 7-31, 8-7  |       |     |
| G40W3-23I366R5-16, 6-20L1150R9-1G53FJ3-21I435T5-14, 6-18L1170FJ8-21G54W3-18I599N6-9L1300R9-4G61W3-30I600R5-19, 6-22L1390G9-3G64W3-33I65W5-18L1420R9-5G67R3-28J1299N7-12L1500T9-7G69N3-35J135W6-37, 7-15L2200G9-9G71R3-27J145H6-33, 7-10L339N8-20                                                                                                                                                                                                                                                                                                                                                                                                                                                                                                                                                                                                                                                                                              | G35EJ |      | I357T  | 4-17, 5-1, 6-1 | K828FJ  | 8-10       |       |     |
| G53FJ3-21I435T5-14, 6-18L1170FJ8-21G54W3-18I599N6-9L1300R9-4G61W3-30I600R5-19, 6-22L1390G9-3G64W3-33I65W5-18L1420R9-5G67R3-28J1299N7-12L1500T9-7G69N3-35J135W6-37, 7-15L2200G9-9G71R3-27J145H6-33, 7-10L339N8-20                                                                                                                                                                                                                                                                                                                                                                                                                                                                                                                                                                                                                                                                                                                              | G38FJ |      | I364FJ | 5-17, 6-21     | L1120W  | 9-6        |       |     |
| G54W3-18I599N6-9L1300R9-4G61W3-30I600R5-19, 6-22L1390G9-3G64W3-33I65W5-18L1420R9-5G67R3-28J1299N7-12L1500T9-7G69N3-35J135W6-37, 7-15L2200G9-9G71R3-27J145H6-33, 7-10L339N8-20                                                                                                                                                                                                                                                                                                                                                                                                                                                                                                                                                                                                                                                                                                                                                                 | G40W  |      | 1366R  | 5-16, 6-20     | L1150R  | 9-1        |       |     |
| G61W3-30I600R5-19, 6-22L1390G9-3G64W3-33I65W5-18L1420R9-5G67R3-28J1299N7-12L1500T9-7G69N3-35J135W6-37, 7-15L2200G9-9G71R3-27J145H6-33, 7-10L339N8-20                                                                                                                                                                                                                                                                                                                                                                                                                                                                                                                                                                                                                                                                                                                                                                                          | G53FJ | 3-21 | 1435T  | 5-14, 6-18     | L1170FJ | 8-21       |       |     |
| G64W3-33I65W5-18L1420R9-5G67R3-28J1299N7-12L1500T9-7G69N3-35J135W6-37, 7-15L2200G9-9G71R3-27J145H6-33, 7-10L339N8-20                                                                                                                                                                                                                                                                                                                                                                                                                                                                                                                                                                                                                                                                                                                                                                                                                          |       |      |        | 6-9            | L1300R  |            |       |     |
| G67R3-28J1299N7-12L1500T9-7G69N3-35J135W6-37, 7-15L2200G9-9G71R3-27J145H6-33, 7-10L339N8-20                                                                                                                                                                                                                                                                                                                                                                                                                                                                                                                                                                                                                                                                                                                                                                                                                                                   |       |      |        | -              |         |            |       |     |
| G69N3-35J135W6-37, 7-15L2200G9-9G71R3-27J145H6-33, 7-10L339N8-20                                                                                                                                                                                                                                                                                                                                                                                                                                                                                                                                                                                                                                                                                                                                                                                                                                                                              |       |      |        |                |         |            |       |     |
| G71R 3-27 J145H 6-33, 7-10 L339N 8-20                                                                                                                                                                                                                                                                                                                                                                                                                                                                                                                                                                                                                                                                                                                                                                                                                                                                                                         |       |      |        |                |         |            |       |     |
|                                                                                                                                                                                                                                                                                                                                                                                                                                                                                                                                                                                                                                                                                                                                                                                                                                                                                                                                               |       |      |        | ,              |         |            |       |     |
| G75J 3-36 J180T 6-34, 7-11 L850W 9-2                                                                                                                                                                                                                                                                                                                                                                                                                                                                                                                                                                                                                                                                                                                                                                                                                                                                                                          |       |      |        | ,              |         |            |       |     |
|                                                                                                                                                                                                                                                                                                                                                                                                                                                                                                                                                                                                                                                                                                                                                                                                                                                                                                                                               | G75J  | 3-36 | J180T  | 6-34, 7-11     | L850W   | 9-2        |       |     |