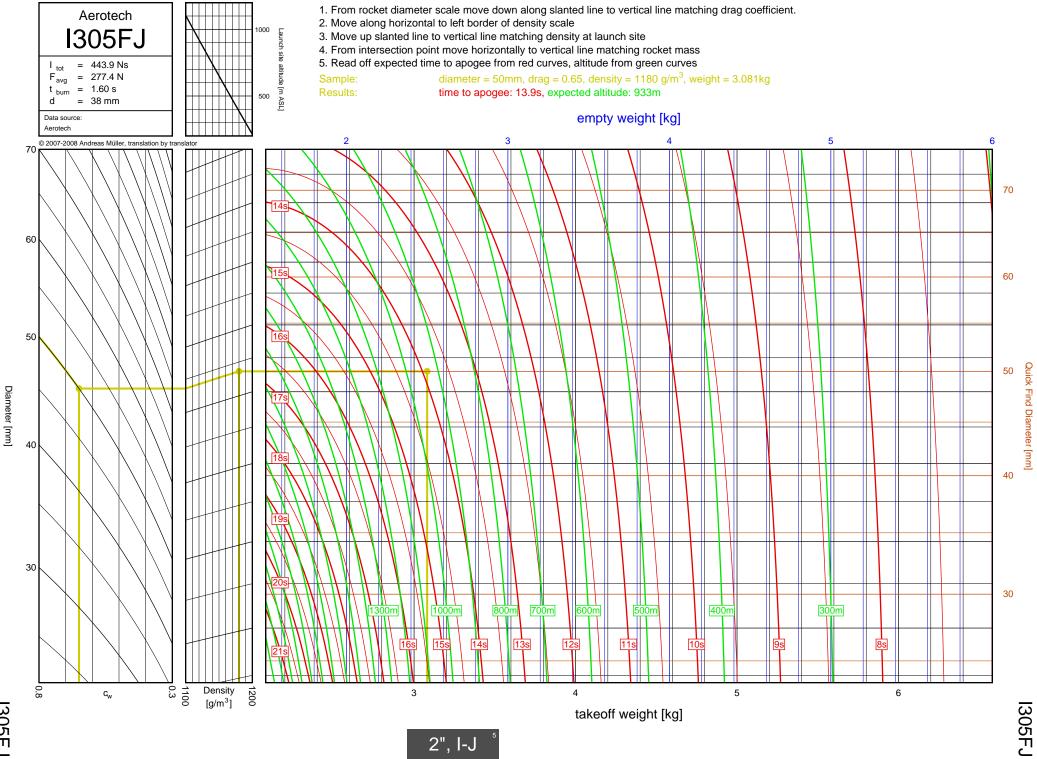

F50T



F25W

3-14



F52T

3-15

F52T



G104T

3-16

F-G

G104T



F40W

3-17

F-G

F40W



G54W

3-18

F-G

G54W





G38FJ

3-20

F-G

G38FJ



G53FJ

3-21

F-G



F-G

G33J



G40W

3-23

G40W



G35EJ

3-24

F-G



G77R

3-25

G77R



G79W

3-26

F-G

G79W





G67R

3-28

G67R



G78G

3-29

G78G



G61W

3-30

G61W



G339N



G76G

3-32

F-G

G76G



F-G

G64W



G80T

3-34

G80T



G69N

3-35

F-G

G69N



G75J

3-36

F-G

G75J



H238T



H128W



H165R





H73J





H180W



H123W



## H210R



H-I



H220T



H669N



H242T



H-I





H268R





I218R



4-19

H-I



1200W



1161W



I245G





l154J



1357T

<u>ъ</u>



I218R



1200W



1161W

54



I245G

сл СЛ



1225FJ



2", I-J

l154J

5-7

l154J



1300T



I285R



l211W



11299N



1195J

5-12

Diameter [mm]



1305FJ

5-13

2", I-J



2", I-J

1435T

5-14

1435T



I284W



1366R



1364FJ



5-18

Diameter [mm]



1600R

5-19

Diameter [mm]



J350W.5



J420R



J350W



1357T



I218R



1161W



I245G



1117FJ



1225FJ



1154J

6-7

l154J





1599N



1115W



1300T



1229T



I285R



1211W



11299N



1195J



1305FJ



1435T



I284W



1366R



1364FJ



1600R





J420R



J350W



**M06** 



J250FJ



J500G



J315R



J460T



J575FJ



J275W



J145H



J180T



J210H



J825R



J135W





J350W.5



J420R

7-2

Diameter [mm]



J350W





J500G



J315R



J460T



J575FJ



J275W



J145H

7-10



J180T



J1299N



J210H



J825R

7-14



J135W



J570W

7-16



J401FJ

7-17



J540R



J260HW



J415W



**J800T** 



J1999N



J390HW-TURBO



K1499N



K185W

7-25



K