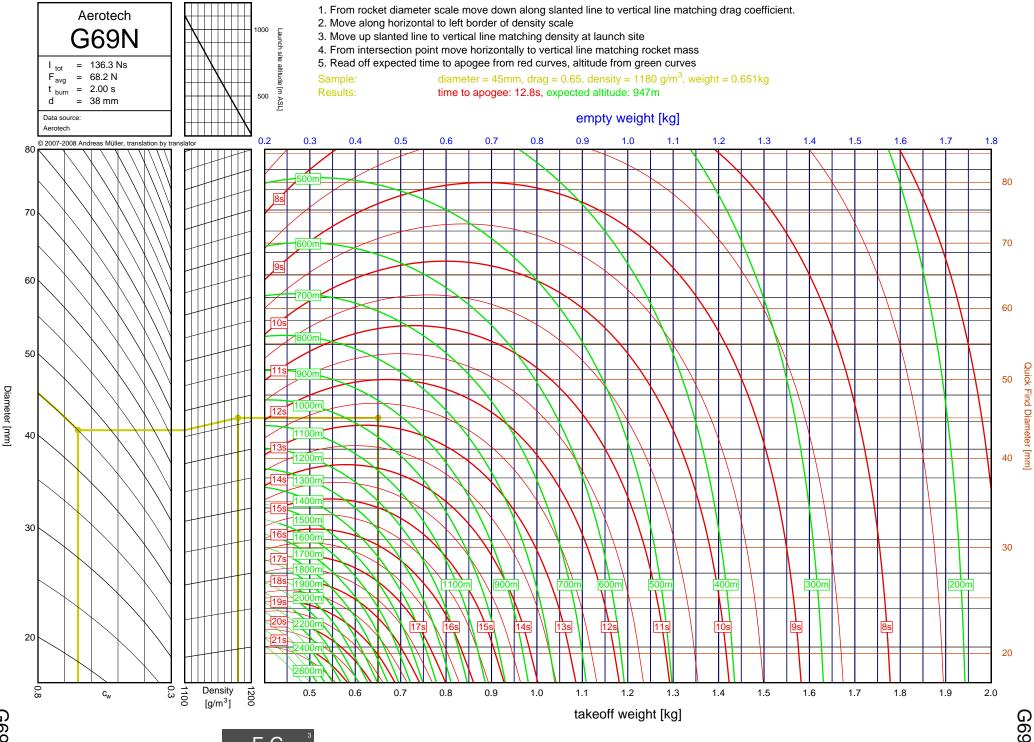

F-G

G76G

F-G

G64W

G80T

3-34

G80T

G69N

3-35

F-G

G69N

G75J

3-36

F-G

G75J

H238T