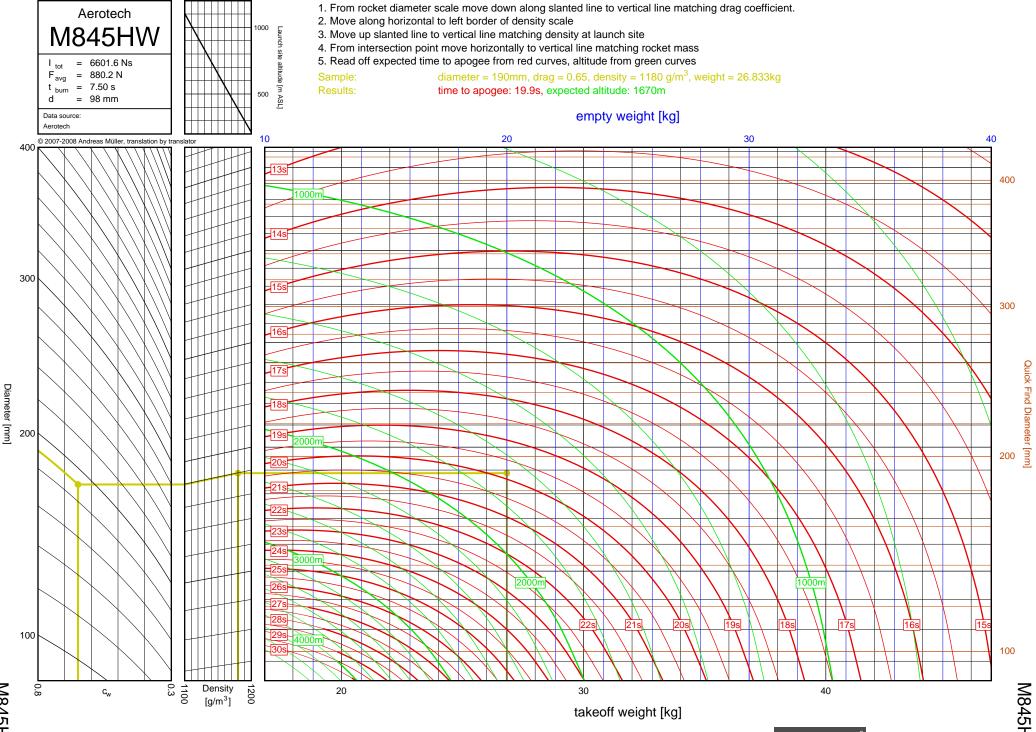

R



J460T



J575FJ



J275W



J145H

7-10



J180T



J1299N



J210H



J825R

7-14



J135W



J570W

7-16



J401FJ

7-17



J540R



J260HW



J415W



**J800T** 



J1999N



J390HW-TURBO



K1499N



K185W

7-25



K513FJ

7-26



K695R

7-27



K1100T



K550W

7-29



K485HW

7-30



K805G

7-31



K1499N

<u>8</u>-1



8-2

Diameter [mm]

K513FJ



K695R

8-3



8-4

Diameter [mm]

K1100T



K550W

8-5



K485HW

8-6



8-7

K805G

6", K-L



K1275R



K270W

8-9



K828FJ

8-10



K700W

8-11



K680R

8-12





K650T

8-14



K560W

8-15



K1050W



K458W

8-17



K1999N



Diameter [mm]

K250W



L339N

8-20





L1150R



7.5"

L850W



L1390G

9-3

L1390G



L1300R

9-4

L1300R



L1420R

9-5

## L1420R





L1500T



7.5"

L952W



L2200G

9-9

L2200G









M1550R







M1315W





M1600R

9-17

M1600R





## M3500R









7.5"



M1600R

10-1



M2400T

10-2





M1800FJ

10-4



M2000R

10-5



M2500T

10-6



M1939W





N4800T

| Bit     12     COVR     5-26     22011     6-36,7+13     M1297W     9-12       CB     13     G7GS     3-26     J20011     6-27,74     M119W     9-12       D12     2-1     G76W     3-26     J20014     6-27,74     M119W     9-20       D15W     2-2     G80T     3-34     J27W     6-32,74     M15006     9-10       D15T     2-7     H152W     4-15     J315R     6-29,74     M15006     9-13       D24T     2-2     H12W     4-2     J350W5     5-22,623,71     M180W     9-13       D24T     2-2     H148K     4-10     J350W5     7-20     M150W     9-17       D24T     2-2     H148K     4-10     J350W5     7-20     M2000G     9-11