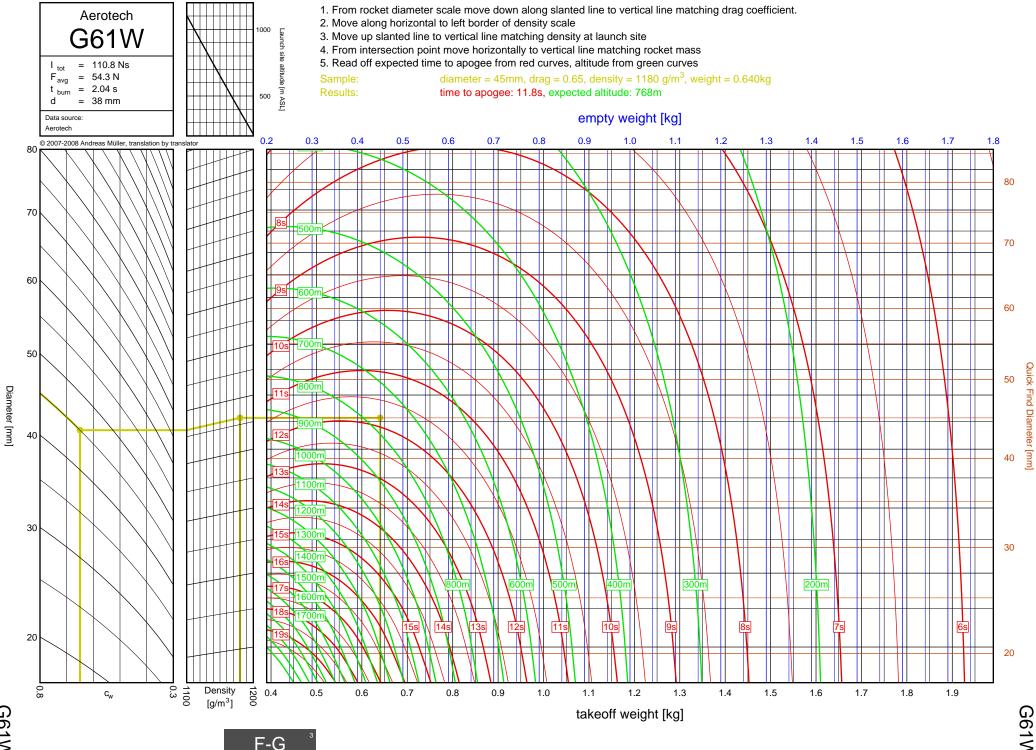

T



2-11

Diameter [mm]

E16W

E16W



E30T

2-12

Diameter [mm]

D-E

E30T



E28T

2-13

Diameter [mm]

E28T



E15W

D-E

2-14

Diameter [mm]



E18W

2-15

Diameter [mm]

E18W



F12J

2-16

Diameter [mm]

F12J



F62T

<u></u>

F62T



3-2

F-G

F24W



F27R

ω ω

F-G

F27R



F39T

3-4 4

F-G

F39T



F37W

ω 5

F37W



F23FJ

3 6

F-G

F23FJ



F21W

3-7

F-G

F21W



ω 8



F35W

3-9

F35W



F20W

3-10

F-G

F20W



F26FJ

3-11

F26FJ



F22J

3-12

F-G

F22J



F50T

3-13

F-G

F50T



F25W

3-14



F52T

3-15

F52T



G104T

3-16

F-G

G104T



F40W

3-17

F-G

F40W



G54W

3-18

F-G

G54W





G38FJ

3-20

F-G

G38FJ



G53FJ

3-21

F-G



F-G

G33J



G40W

3-23

G40W



G35EJ

3-24

F-G



G77R

3-25

G77R



G79W

3-26

F-G

G79W





G67R

3-28

G67R



G78G

3-29

G78G



G61W

3-30

G61W



G339N



G76G

3-32

F-G

G76G



F-G

G64W



G80T

3-34

G80T



G69N

3-35

F-G

G69N



G75J

3-36

F-G

G75J



H238T



H128W



H165R





H73J





H180W



H123W



## H210R



H-I



H220T



H669N



H242T



H-I





H268R





I218R



4-19

H-I



1200W



1161W



I245G





l154J



1357T

<u>ъ</u>



I218R



1200W



1161W

54



I245G

сл СЛ



1225FJ



2", I-J

l154J

5-7

l154J



1300T



I285R



l211W



11299N



1195J

5-12

Diameter [mm]



1305FJ

5-13

2", I-J



2", I-J

1435T

5-14

1435T



I284W



1366R



1364FJ



5-18

Diameter [mm]



1600R

5-19

Diameter [mm]



J350W.5



J420R



J350W



1357T



I218R



1161W



I245G



1117FJ



1225FJ



1154J

6-7

l154J





1599N



1115W



1300T



1229T



I285R



1211W



11299N