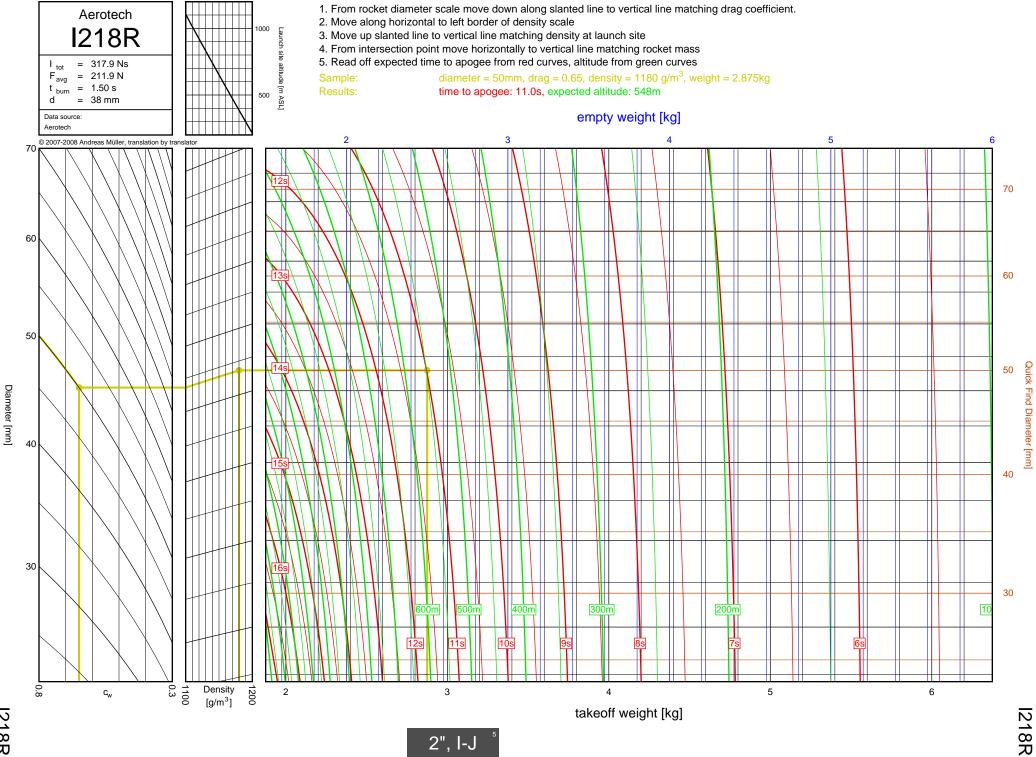

F-G

F23FJ



F21W

3-7

F-G

F21W



ω 8



F35W

3-9

F35W



F20W

3-10

F-G

F20W



F26FJ

3-11

F26FJ



F22J

3-12

F-G

F22J



F50T

3-13

F-G

F50T



F25W

3-14



F52T

3-15

F52T



G104T

3-16

F-G

G104T



F40W

3-17

F-G

F40W



G54W

3-18

F-G

G54W





G38FJ

3-20

F-G

G38FJ



G53FJ

3-21

F-G



F-G

G33J



G40W

3-23

G40W



G35EJ

3-24

F-G



G77R

3-25

G77R



G79W

3-26

F-G

G79W





G67R

3-28

G67R



G78G

3-29

G78G



G61W

3-30

G61W



G339N



G76G

3-32

F-G

G76G



F-G

G64W



G80T

3-34

G80T



G69N

3-35

F-G

G69N



G75J

3-36

F-G

G75J



H238T



H128W



H165R





H73J





H180W



H123W



## H210R



H-I



H220T



H669N



H242T



H-I





H268R





I218R



4-19

H-I



1200W



1161W



I245G





l154J



1357T

<u>ъ</u>



I218R



1200W



1161W

54



I245G

сл СЛ



1225FJ



2", I-J

l154J

5-7

l154J



1300T



I285R



l211W



11299N



1195J

5-12

Diameter [mm]



1305FJ

5-13

2", I-J



2", I-J

1435T

5-14

1435T



I284W



1366R



1364FJ



5-18

Diameter [mm]



1600R

5-19

Diameter [mm]



J350W.5



J420R



J350W



1357T



I218R



1161W



I245G



1117FJ



1225FJ



1154J

6-7

l154J





1599N



1115W



1300T



1229T



I285R



1211W



11299N



1195J



1305FJ



1435T



I284W



1366R



1364FJ



1600R





J420R



J350W



**M06** 



J250FJ



J500G



J315R



J460T



J575FJ



J275W



J145H



J180T



J210H



J825R



J135W





J350W.5



J420R

7-2

Diameter [mm]



J350W





J500G



J315R



J460T



J575FJ



J275W



J145H

7-10



J180T



J1299N



J210