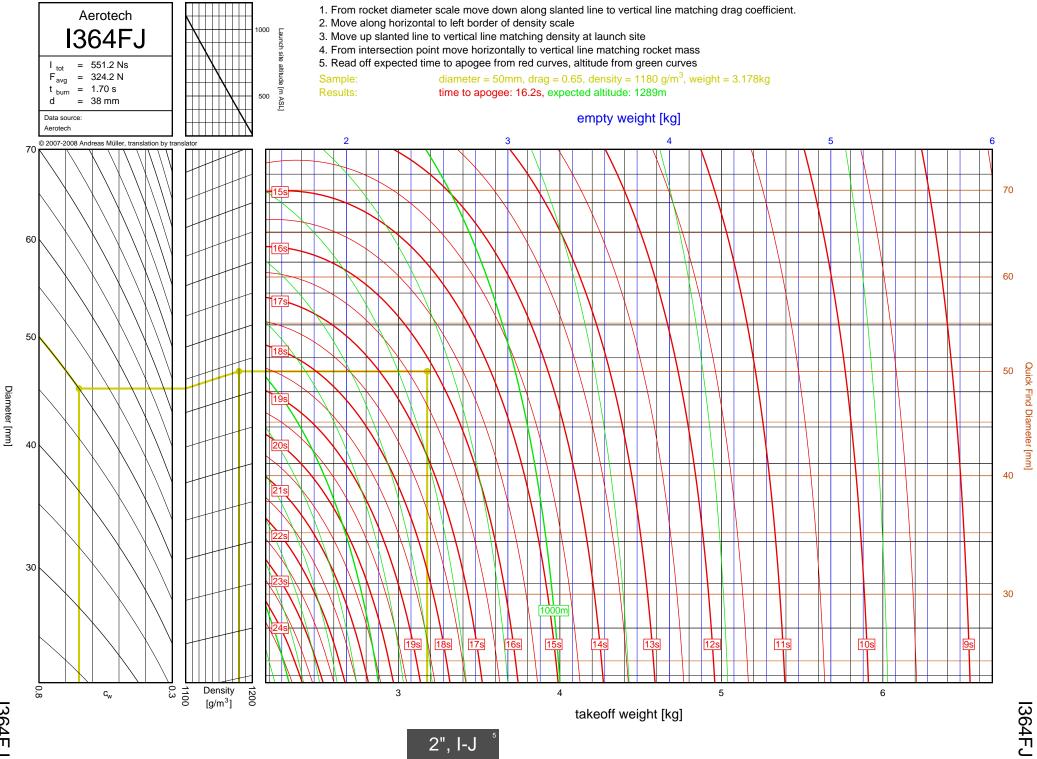

3-17

F-G

F40W



G54W

3-18

F-G

G54W





G38FJ

3-20

F-G

G38FJ



G53FJ

3-21

F-G



F-G

G33J



G40W

3-23

G40W



G35EJ

3-24

F-G



G77R

3-25

G77R



G79W

3-26

F-G

G79W





G67R

3-28

G67R



G78G

3-29

G78G



G61W

3-30

G61W



G339N



G76G

3-32

F-G

G76G



F-G

G64W



G80T

3-34

G80T



G69N

3-35

F-G

G69N



G75J

3-36

F-G

G75J



H238T



H128W



H165R





H73J





H180W



H123W



## H210R



H-I



H220T



H669N



H242T



H-I





H268R





I218R



4-19

H-I



1200W



1161W



I245G





l154J



1357T

<u>ъ</u>



I218R



1200W



1161W

54



I245G

сл СЛ



1225FJ



2", I-J

l154J

5-7

l154J



1300T



I285R



l211W



11299N



1195J

5-12

Diameter [mm]



1305FJ

5-13

2", I-J



2", I-J

1435T

5-14

1435T



I284W



1366R



1364FJ



5-18

Diameter [mm]



1600R

5-19

Diameter [mm]



J350W.5



J420R



J350W



1357T



I218R



1161W



I245G



1117FJ



1225FJ



1154J

6-7

l154J





1599N



1115W



1300T



1229T



I285R



1211W



11299N



1195J



1305FJ



1435T



I284W



1366R



1364FJ



1600R





J420R



J350W



**M06** 



J250FJ



J500G



J315R



J460T



J575FJ



J275W



J145H



J180T



J210H



J825R



J135W





J350W.5



J420R

7-2

Diameter [mm]



J350W





J500G



J315R



J460T



J575FJ



J275W



J145H

7-10



J180T



J1299N



J210H



J825R

7-14



J135W



J570W

7-16



J401FJ

7-17



J540R



J260HW



J415W



**J800T** 



J1999N



J390HW-TURBO



K1499N



K185W

7-25



K513FJ

7-26



K695R

7-27



K1100T



K550W

7-29



K485HW

7-30



K80