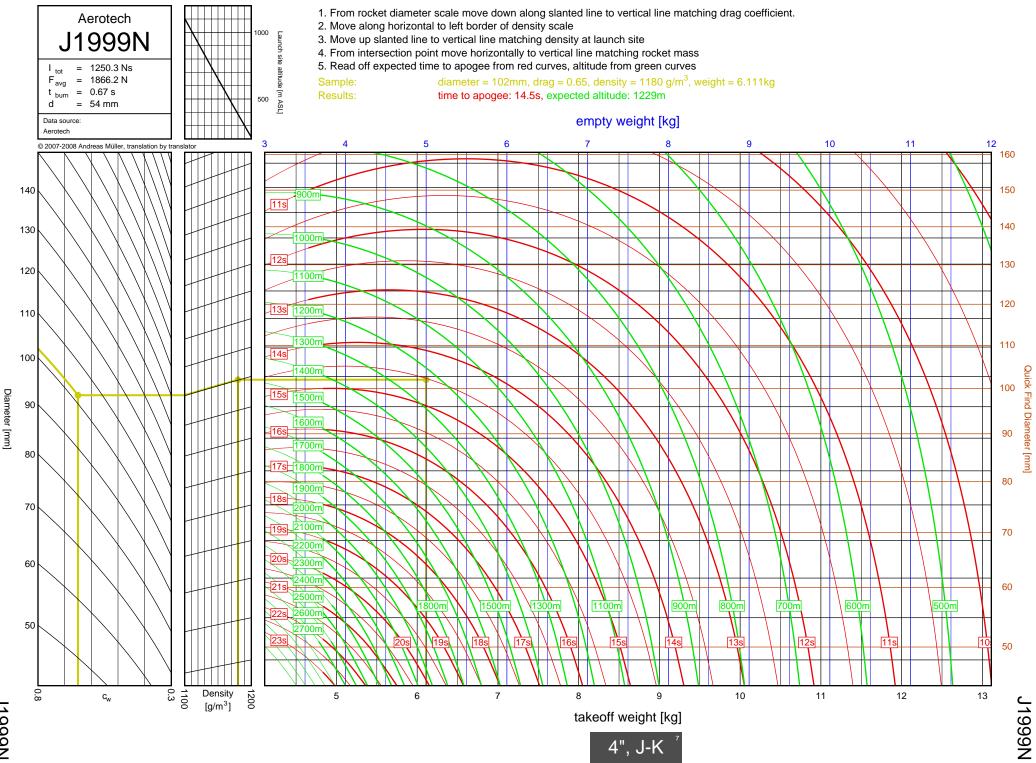

85R



l211W



11299N



1195J

5-12

Diameter [mm]



1305FJ

5-13

2", I-J



2", I-J

1435T

5-14

1435T



I284W



1366R



1364FJ



5-18

Diameter [mm]



1600R

5-19

Diameter [mm]



J350W.5



J420R



J350W



1357T



I218R



1161W



I245G



1117FJ



1225FJ



1154J

6-7

l154J





1599N



1115W



1300T



1229T



I285R



1211W



11299N



1195J



1305FJ



1435T



I284W



1366R



1364FJ



1600R





J420R



J350W



**M06** 



J250FJ



J500G



J315R



J460T



J575FJ



J275W



J145H



J180T



J210H



J825R



J135W





J350W.5



J420R

7-2

Diameter [mm]



J350W





J500G



J315R



J460T



J575FJ



J275W



J145H

7-10



J180T



J1299N



J210H



J825R

7-14



J135W



J570W

7-16



J401FJ

7-17



J540R



J260HW



J415W



**J800T** 



J1999N



J390HW-TURBO



K1499N



K185W

7-25



K513FJ

7-26



K695R

7-27



K1100T



K550W

7-29



K485HW

7-30



K805G

7-31



K1499N

<u>8</u>-1



8-2

Diameter [mm]

K513FJ



K695R

8-3



8-4

Diameter [mm]

K1100T



K550W

8-5



K485HW

8-6



8-7

K805G

6", K-L



K1275R



K270W

8-9



K828FJ

8-10



K700W

8-11



K680R

8-12





K650T

8-14



K560W

8-15



K1050W



K458W

8-17



K1999N



Diameter [mm]

K250W



L339N

8-20





L1150R



7.5"

L850W



L1390G

9-3

L1390G



L1300R

9-4

L1300R



L1420R

9-5

## L1420R





L1500T



7.5"

L952W



L2200G

9-9

L2200G









M1550R







M1315W





M1600R

9-17

M1600R





## M3500R









7.5"



M1600R

10-1



M2400T

10-2





M1800FJ

10-4



M2000R

10-5



M2500T

10-6



M1939W





N4800T