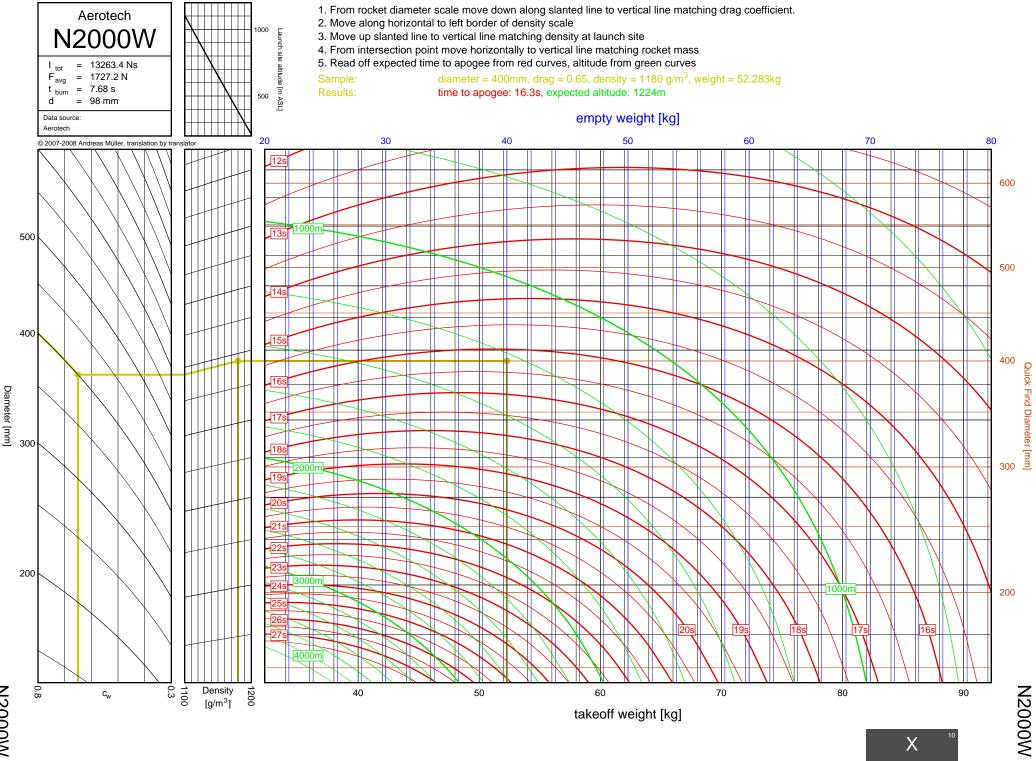

*J800T** 



J1999N



J390HW-TURBO



K1499N



K185W

7-25



K513FJ

7-26



K695R

7-27



K1100T



K550W

7-29



K485HW

7-30



K805G

7-31



K1499N

<u>8</u>-1



8-2

Diameter [mm]

K513FJ



K695R

8-3



8-4

Diameter [mm]

K1100T



K550W

8-5



K485HW

8-6



8-7

K805G

6", K-L



K1275R



K270W

8-9



K828FJ

8-10



K700W

8-11



K680R

8-12





K650T

8-14



K560W

8-15



K1050W



K458W

8-17



K1999N



Diameter [mm]

K250W



L339N

8-20





L1150R



7.5"

L850W



L1390G

9-3

L1390G



L1300R

9-4

L1300R



L1420R

9-5

## L1420R





L1500T



7.5"

L952W



L2200G

9-9

L2200G









M1550R







M1315W





M1600R

9-17

M1600R





## M3500R









7.5"



M1600R

10-1



M2400T

10-2





M1800FJ

10-4



M2000R

10-5



M2500T

10-6



M1939W





N4800T

| Bit     12     COVR     5-26     22011     6-36,7+13     M1297W     9-12       CB     13     G7GS     3-26     J20011     6-27,74     M119W     9-12       D12     2-1     G76W     3-26     J20014     6-27,74     M119W     9-20       D15W     2-2     G80T     3-34     J27W     6-32,74     M15006     9-10       D15T     2-7     H152W     4-15     J315R     6-29,74     M15006     9-13       D24T     2-2     H12W     4-2     J350W5     5-22,623,71     M180W     9-13       D24T     2-2     H148K     4-10     J350W5     7-20     M150W     9-17       D24T     2-2     H148K     4-10     J350W5     7-20     M2000G     9-11       D15W     2-16     H200     4-24     J450W     7-4     M200G     9-13       E12J-RC     2-14     H22DT     4-11     J450T     6-30,7-7     M2100T     10-2