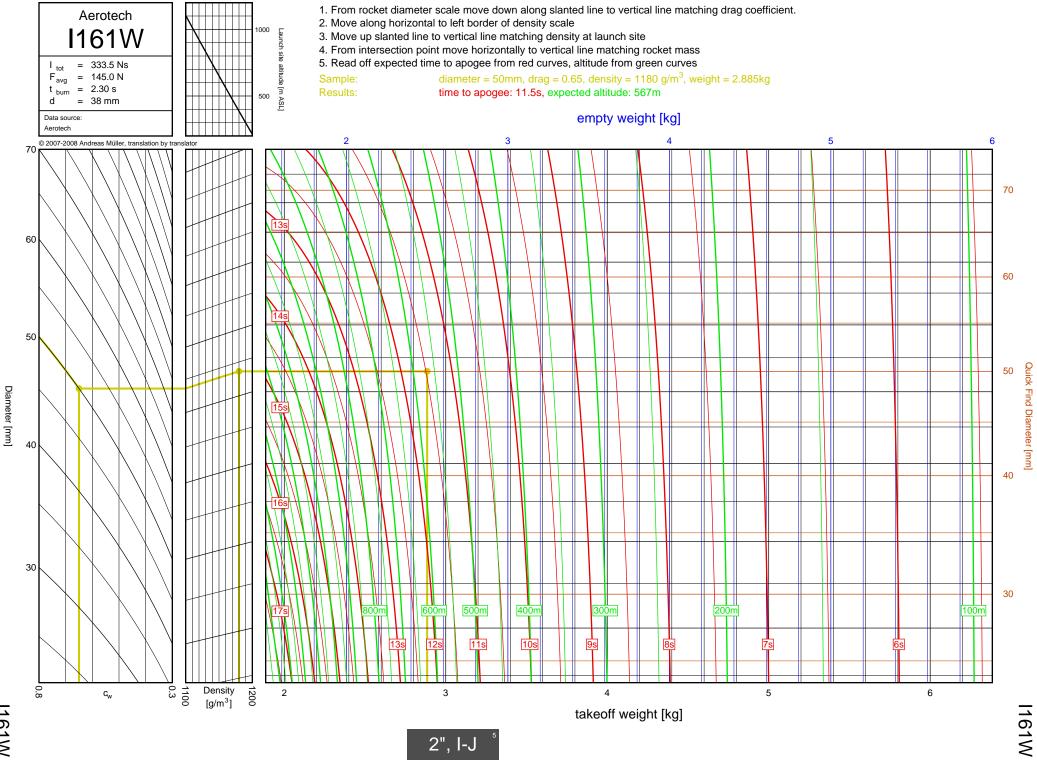

1W

3-7

F-G

F21W



ω 8



F35W

3-9

F35W



F20W

3-10

F-G

F20W



F26FJ

3-11

F26FJ



F22J

3-12

F-G

F22J



F50T

3-13

F-G

F50T



F25W

3-14



F52T

3-15

F52T



G104T

3-16

F-G

G104T



F40W

3-17

F-G

F40W



G54W

3-18

F-G

G54W





G38FJ

3-20

F-G

G38FJ



G53FJ

3-21

F-G



F-G

G33J



G40W

3-23

G40W



G35EJ

3-24

F-G



G77R

3-25

G77R



G79W

3-26

F-G

G79W





G67R

3-28

G67R



G78G

3-29

G78G



G61W

3-30

G61W



G339N



G76G

3-32

F-G

G76G



F-G

G64W



G80T

3-34

G80T



G69N

3-35

F-G

G69N



G75J

3-36

F-G

G75J



H238T



H128W



H165R





H73J





H180W



H123W



## H210R



H-I



H220T



H669N



H242T



H-I





H268R





I218R



4-19

H-I



1200W



1161W



I245G





l154J



1357T

<u>ъ</u>



I218R



1200W



1161W

54



I245G

сл СЛ



1225FJ



2", I-J

l154J

5-7

l154J



1300T



I285R



l211W



11299N



1195J

5-12

Diameter [mm]



1305FJ

5-13

2", I-J



2", I-J

1435T

5-14

1435T



I284W



1366R



1364FJ



5-18

Diameter [mm]



1600R

5-19

Diameter [mm]



J350W.5



J420R



J350W



1357T



I218R



1161W



I245G



1117FJ



1225FJ



1154J

6-7

l154J





1599N



1115W



1300T



1229T



I285R



1211W



11299N



1195J



1305FJ



1435T



I284W



1366R



1364FJ



1600R





J420R



J350W



**M06** 



J250FJ



J500G



J315R



J460T



J575FJ



J275W



J145H



J180T



J210H



J825R



J135W





J350W.5



J420R

7-2

Diameter [mm]



J350W





J500G



J315R



J460T



J575FJ



J275W



J145H

7-10



J180T



J1299N



J210H



J825R

7-14