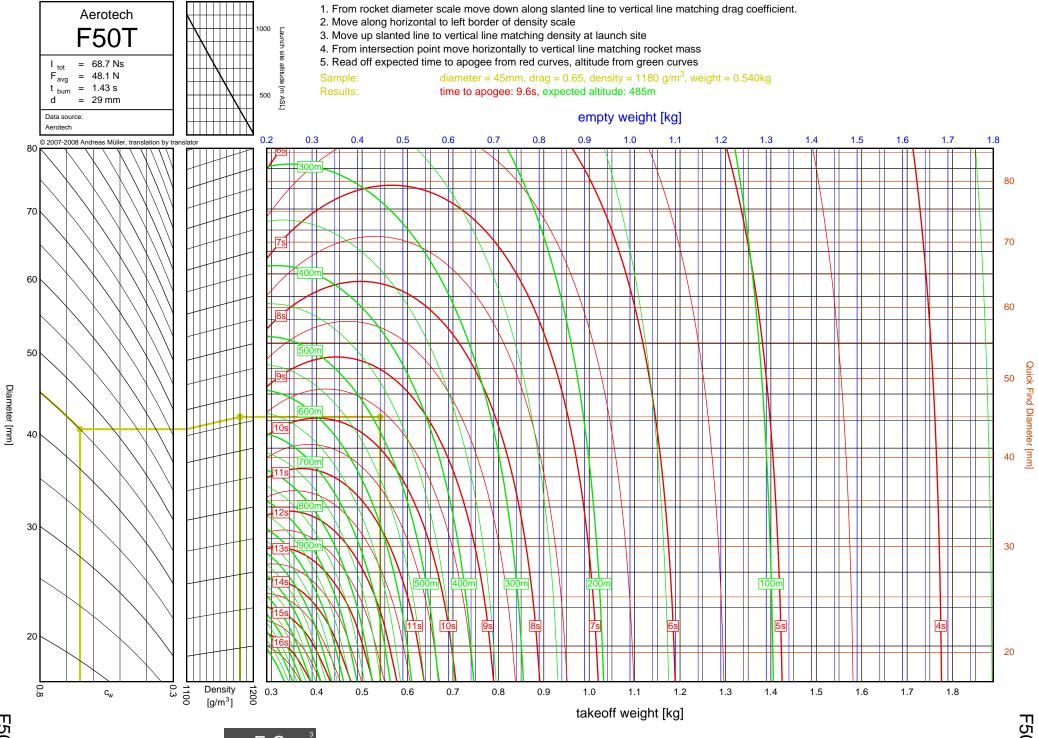

/del>-3



D-E

2-1

D12



D24T

2-2

D24T



D-E

2-3

Diameter [mm]

D7-RC

D7-RC



D9W

2-4

D9W



D13W

2-5

Diameter [mm]

<u>D-E</u>

D13W



D21T

2-6

Diameter [mm]

D21T



D15T

2-7

Diameter [mm]

D15T



<u>D-E</u>

2-8

Diameter [mm]

E11J



2-9

Diameter [mm]

E12J-RC



E23T

2-10

Diameter [mm]

D-E

E23T



2-11

Diameter [mm]

E16W

E16W



E30T

2-12

Diameter [mm]

D-E

E30T



E28T

2-13

Diameter [mm]

E28T



E15W

D-E

2-14

Diameter [mm]



E18W

2-15

Diameter [mm]

E18W



F12J

2-16

Diameter [mm]

F12J



F62T

<u></u>

F62T



3-2

F-G

F24W



F27R

ω ω

F-G

F27R



F39T

3-4 4

F-G

F39T



F37W

ω 5

F37W



F23FJ

3 6

F-G

F23FJ



F21W

3-7

F-G

F21W



ω 8



F35W

3-9

F35W



F20W

3-10

F-G

F20W



F26FJ

3-11

F26FJ



F22J

3-12

F-G

F22J



F50T

3-13

F-G

F50T



F25W

3-14



F52T

3-15

F52T



G104T

3-16

F-G

G104T



F40W

3-17

F-G

F40W



G54W

3-18

F-G

G54W





G38FJ

3-20

F-G

G38FJ



G53FJ

3-21

F-G



F-G

G33J



G40W

3-23

G40W



G35EJ

3-24

F-G



G77R

3-25

G77R



G79W

3-26

F-G

G79W





G67R

3-28

G67R



G78G

3-29

G78G



G61W

3-30

G61W



G339N



G76G

3-32

F-G

G76G



F-G

G64W



G80T

3-34

G80T



G69N

3-35

F-G

G69N



G75J

3-36

F-G

G75J



H238T



H128W



H165R





H73J





H180W



H123W



## H210R



H-I



H220T



H669N



H242T



H-I





H268R





I218R



4-19

H-I



1200W



1161W



I245G





l154J



1357T

<u>ъ</u>



I218R



1200W



1161W

54



I245G

сл СЛ



1225FJ



2", I-J

l154J

5-7

l154J



1300T



I285R



l211W



11299N



1195J

5-1