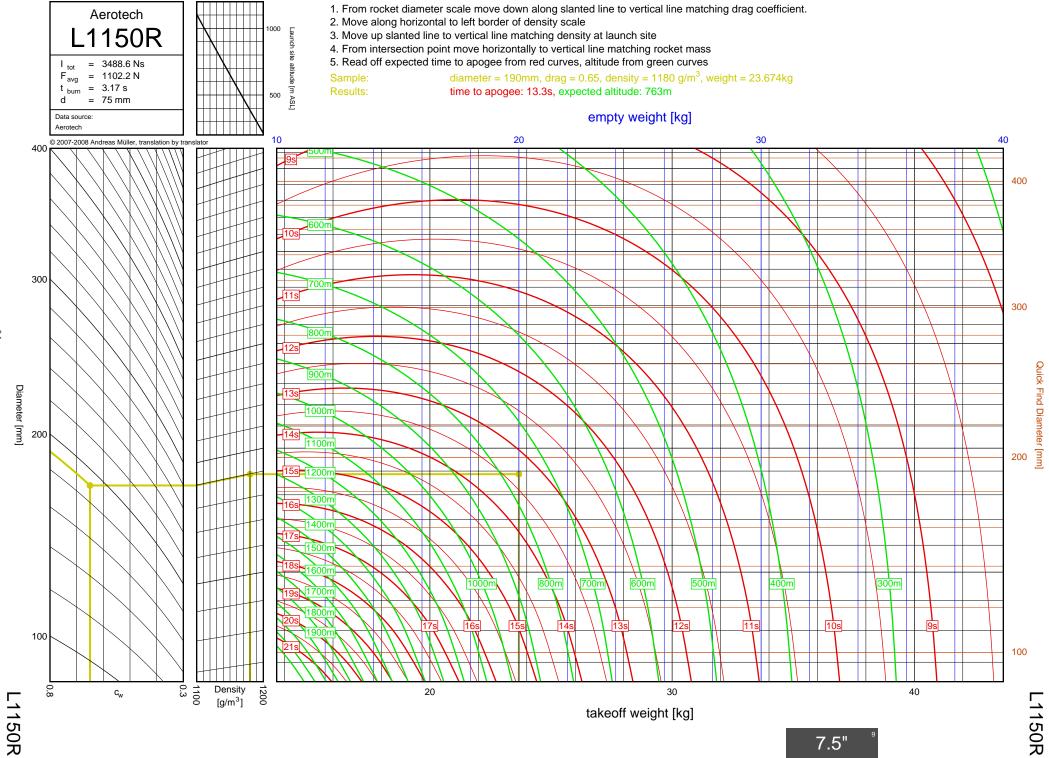

50FJ



J500G



J315R



J460T



J575FJ



J275W



J145H



J180T



J210H



J825R



J135W





J350W.5



J420R

7-2

Diameter [mm]



J350W





J500G



J315R



J460T



J575FJ



J275W



J145H

7-10



J180T



J1299N



J210H



J825R

7-14



J135W



J570W

7-16



J401FJ

7-17



J540R



J260HW



J415W



**J800T** 



J1999N



J390HW-TURBO



K1499N



K185W

7-25



K513FJ

7-26



K695R

7-27



K1100T



K550W

7-29



K485HW

7-30



K805G

7-31



K1499N

<u>8</u>-1



8-2

Diameter [mm]

K513FJ



K695R

8-3



8-4

Diameter [mm]

K1100T



K550W

8-5



K485HW

8-6



8-7

K805G

6", K-L



K1275R



K270W

8-9



K828FJ

8-10



K700W

8-11



K680R

8-12





K650T

8-14



K560W

8-15



K1050W



K458W

8-17



K1999N



Diameter [mm]

K250W



L339N

8-20





L1150R



7.5"

L850W



L1390G

9-3

L1390G



L1300R

9-4

L1300R



L1420R

9-5

## L1420R





L1500T



7.5"

L952W



L2200G

9-9

L2200G









M1550R







M1315W





M1600R

9-17

M1600R





## M3500R









7.5"



M1600R

10-1



M2400T

10-2





M1800FJ

10-4



M2000R

10-5



M2500T

10-6



M1939W





N4800T

| Bit     12     COVR     5-26     22011     6-36,7+13     M1297W     9-12       CB     13     G7GS     3-26     J20011     6-27,74     M119W     9-12       D12     2-1     G76W     3-26     J20014     6-27,74     M119W     9-20       D15W     2-2     G80T     3-34     J27W     6-32,74     M15006     9-10       D15T     2-7     H152W     4-15     J315R     6-29,74     M15006     9-13       D24T     2-2     H12W     4-2     J350W5     5-22,623,71     M180W