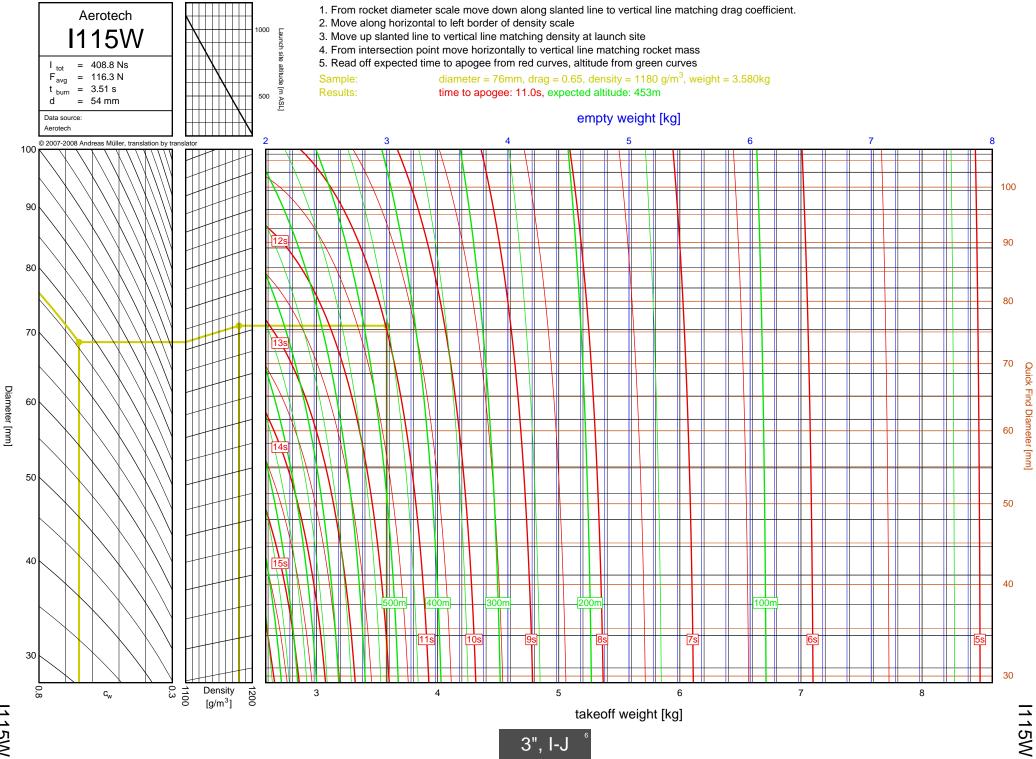

F-G

G79W





G67R

3-28

G67R



G78G

3-29

G78G



G61W

3-30

G61W



G339N



G76G

3-32

F-G

G76G



F-G

G64W



G80T

3-34

G80T



G69N

3-35

F-G

G69N



G75J

3-36

F-G

G75J



H238T



H128W



H165R





H73J





H180W



H123W



## H210R



H-I



H220T



H669N



H242T



H-I





H268R





I218R



4-19

H-I



1200W



1161W



I245G





l154J



1357T

<u>ъ</u>



I218R



1200W



1161W

54



I245G

сл СЛ



1225FJ



2", I-J

l154J

5-7

l154J



1300T



I285R



l211W



11299N



1195J

5-12

Diameter [mm]



1305FJ

5-13

2", I-J



2", I-J

1435T

5-14

1435T



I284W



1366R



1364FJ



5-18

Diameter [mm]



1600R

5-19

Diameter [mm]



J350W.5



J420R



J350W



1357T



I218R



1161W



I245G



1117FJ



1225FJ



1154J

6-7

l154J





1599N



1115W



1300T



1229T



I285R



1211W



11299N



1195J



1305FJ



1435T



I284W



1366R



1364FJ



1600R





J420R



J350W



**M06** 



J250FJ



J500G



J315R



J460T



J575FJ



J275W



J145H



J180T



J210H



J825R



J135W





J350W.5



J420R

7-2

Diameter [mm]



J350W





J500G



J315R



J460T



J575FJ



J275W



J145H

7-10



J180T



J1299N



J210H



J825R

7-14



J135W



J570W

7-16



J401FJ

7-17



J540R



J260HW



J415W



**J800T** 



J1999N



J390HW-TURBO



K1499N



K185W

7-25



K513FJ

7-26



K695R

7-27



K1100T



K550W

7-29



K485HW

7-30



K805G

7-31



K1499N

<u>8</u>-1



8-2

Diameter [mm]

K513FJ



K695R

8-3



8-4

Diameter [mm]

K1100T



K550W

8-5



K485HW

8-6



8-7

K805G

6", K-L



K1275R



K270W

8-9