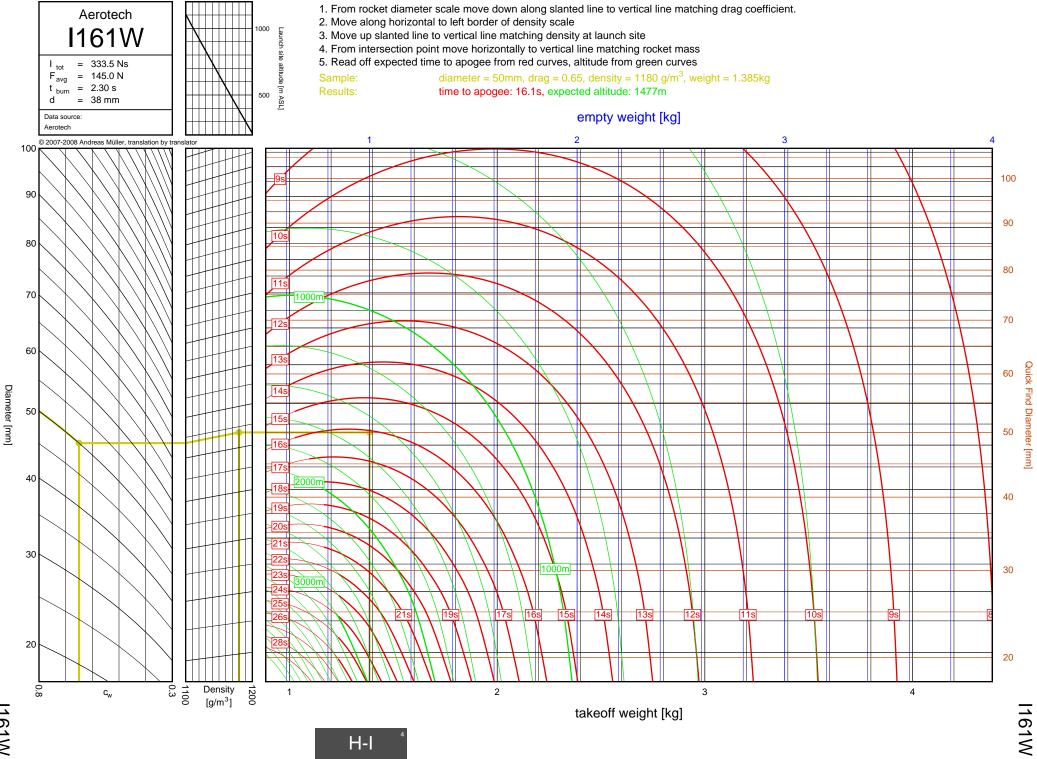

-4 4

F-G

F39T



F37W

ω 5

F37W



F23FJ

3 6

F-G

F23FJ



F21W

3-7

F-G

F21W



ω 8



F35W

3-9

F35W



F20W

3-10

F-G

F20W



F26FJ

3-11

F26FJ



F22J

3-12

F-G

F22J



F50T

3-13

F-G

F50T



F25W

3-14



F52T

3-15

F52T



G104T

3-16

F-G

G104T



F40W

3-17

F-G

F40W



G54W

3-18

F-G

G54W





G38FJ

3-20

F-G

G38FJ



G53FJ

3-21

F-G



F-G

G33J



G40W

3-23

G40W



G35EJ

3-24

F-G



G77R

3-25

G77R



G79W

3-26

F-G

G79W





G67R

3-28

G67R



G78G

3-29

G78G



G61W

3-30

G61W



G339N



G76G

3-32

F-G

G76G



F-G

G64W



G80T

3-34

G80T



G69N

3-35

F-G

G69N



G75J

3-36

F-G

G75J



H238T



H128W



H165R





H73J





H180W



H123W



## H210R



H-I



H220T



H669N



H242T



H-I





H268R





I218R



4-19

H-I



1200W



1161W



I245G





l154J



1357T

<u>ъ</u>



I218R



1200W



1161W

54



I245G

сл СЛ



1225FJ



2", I-J

l154J

5-7

l154J



1300T



I285R



l211W



11299N



1195J

5-12

Diameter [mm]



1305FJ

5-13

2", I-J



2", I-J

1435T

5-14

1435T



I284W



1366R



1364FJ



5-18

Diameter [mm]



1600R

5-19

Diameter [mm]



J350W.5



J420R



J350W



1357T



I218R



1161W



I245G



1117FJ



1225FJ



1154J

6-7

l154J





1599N



1115W



1300T



1229T



I285R



1211W



11299N



1195J



1305FJ



1435T



I284W



1366R



1364FJ



1600R





J420R



J350W



**M06** 



J250FJ



J500G



J315R



J460T



J575FJ



J275W



J145H



J180T



J210H



J825R



J135W





J350W.5



J420R

7-2

Diameter [mm]



J350W





J500G



J315R



J460T



J575FJ