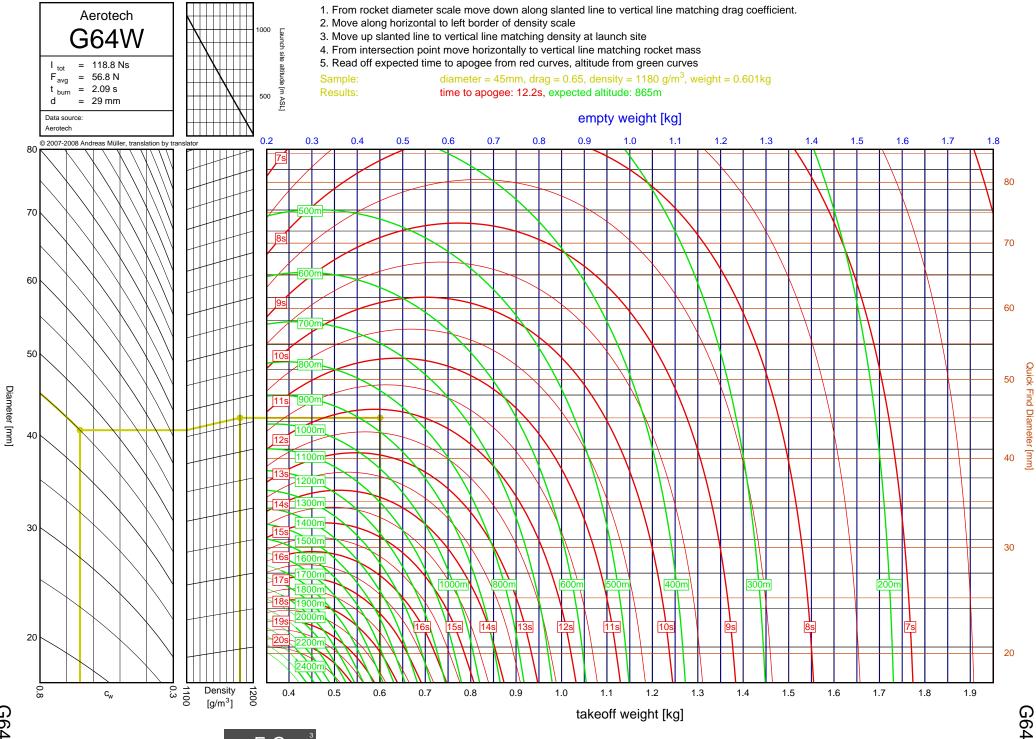

ameter [mm]

D-E

E30T



E28T

2-13

Diameter [mm]

E28T



E15W

D-E

2-14

Diameter [mm]



E18W

2-15

Diameter [mm]

E18W



F12J

2-16

Diameter [mm]

F12J



F62T

<u></u>

F62T



3-2

F-G

F24W



F27R

ω ω

F-G

F27R



F39T

3-4 4

F-G

F39T



F37W

ω 5

F37W



F23FJ

3 6

F-G

F23FJ



F21W

3-7

F-G

F21W



ω 8



F35W

3-9

F35W



F20W

3-10

F-G

F20W



F26FJ

3-11

F26FJ



F22J

3-12

F-G

F22J



F50T

3-13

F-G

F50T



F25W

3-14



F52T

3-15

F52T



G104T

3-16

F-G

G104T



F40W

3-17

F-G

F40W



G54W

3-18

F-G

G54W





G38FJ

3-20

F-G

G38FJ



G53FJ

3-21

F-G



F-G

G33J



G40W

3-23

G40W



G35EJ

3-24

F-G



G77R

3-25

G77R



G79W

3-26

F-G

G79W





G67R

3-28

G67R



G78G

3-29

G78G



G61W

3-30

G61W



G339N



G76G

3-32

F-G

G76G



F-G

G64W



G80T

3-34

G80T



G69N

3-35

F-G

G69N



G75J

3-36

F-G

G75J



H238T



H128W



H165R





H73J





H180W



H123W



## H210R



H-I



H220T



H669N



H242T



H-I





H268R





I218R



4-19

H-I



1200W



1161W



I245G





l154J



1357T

<u>ъ</u>



I218R



1200W



1161W

54



I245G

сл СЛ



1225FJ



2", I-J

l154J

5-7

l154J



1300T



I285R



l211W



11299N



1195J

5-12

Diameter [mm]



1305FJ

5-13

2", I-J



2", I-J

1435T

5-14

1435T



I284W



1366R



1364FJ



5-18

Diameter [mm]



1600R

5-19

Diameter [mm]



J350W.5



J420R



J350W



1357T



I218R



1161W



I245G



1117FJ



1225FJ



1154J

6-7

l154J





1599N



1115W



1300T



1229T



I285R



1211W



11299N



1195J



1305FJ



1435T



I284W



1366R



1364