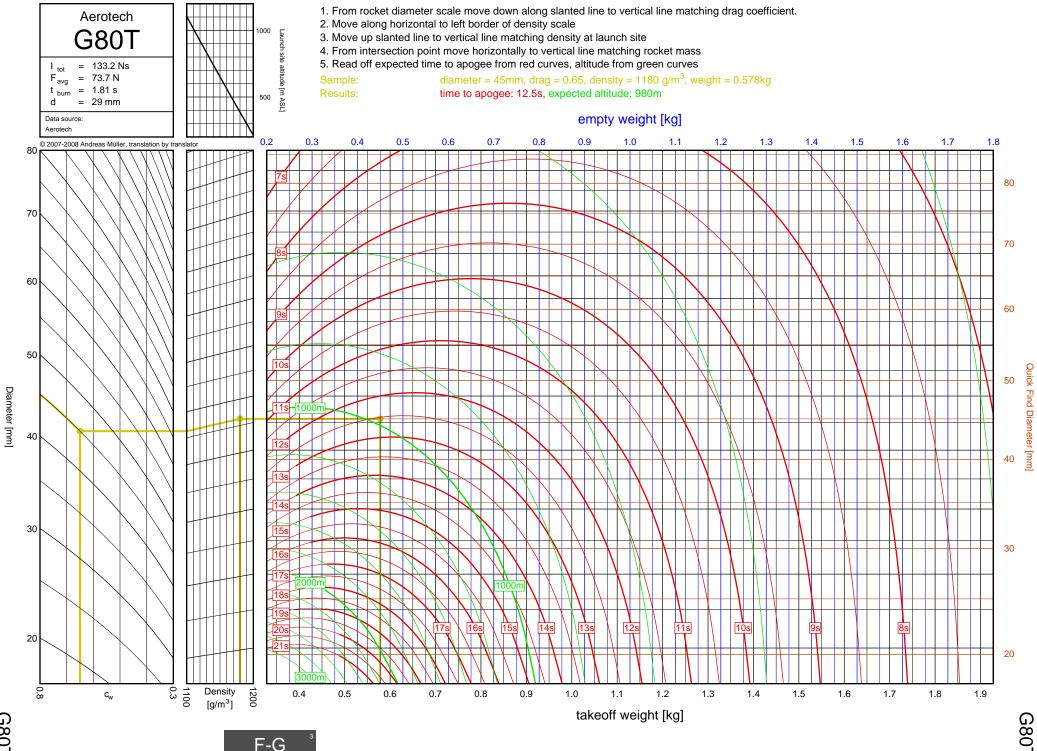

F-G

G76G

F-G

G64W

G80T

3-34

G80T

G69N

3-35

F-G

G69N

G75J

3-36

F-G

G75J

H238T