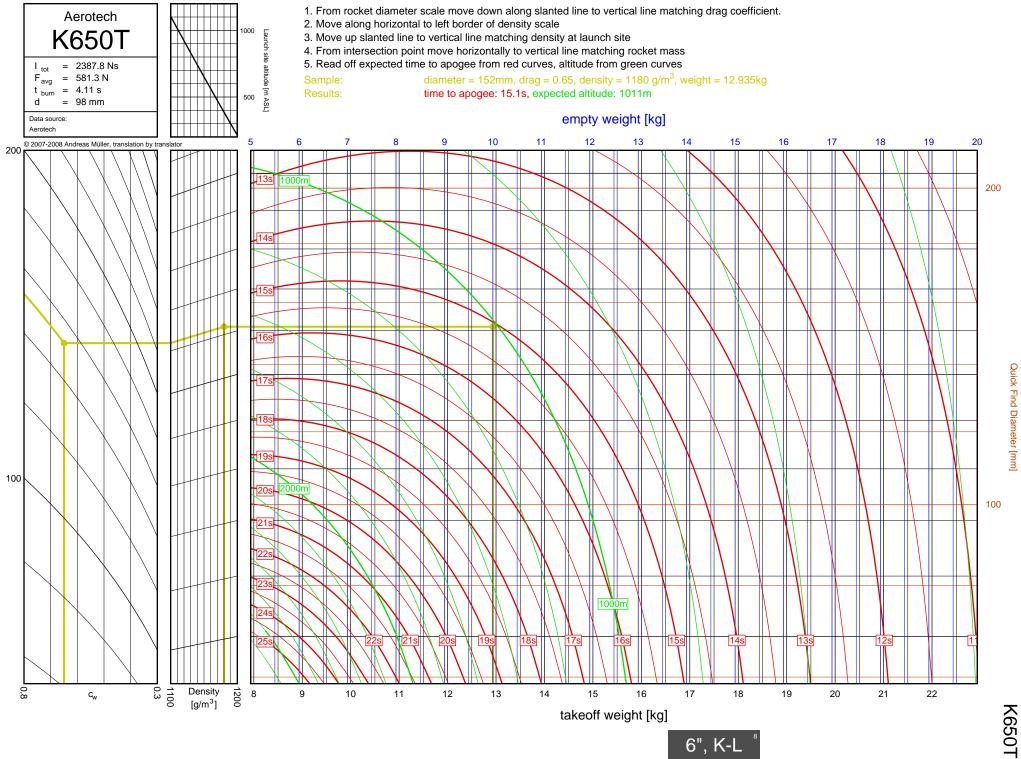

99N



1195J



1305FJ



1435T



I284W



1366R



1364FJ



1600R





J420R



J350W



**M06** 



J250FJ



J500G



J315R



J460T



J575FJ



J275W



J145H



J180T



J210H



J825R



J135W





J350W.5



J420R

7-2

Diameter [mm]



J350W





J500G



J315R



J460T



J575FJ



J275W



J145H

7-10



J180T



J1299N



J210H



J825R

7-14



J135W



J570W

7-16



J401FJ

7-17



J540R



J260HW



J415W



**J800T** 



J1999N



J390HW-TURBO



K1499N



K185W

7-25



K513FJ

7-26



K695R

7-27



K1100T



K550W

7-29



K485HW

7-30



K805G

7-31



K1499N

<u>8</u>-1



8-2

Diameter [mm]

K513FJ



K695R

8-3



8-4

Diameter [mm]

K1100T



K550W

8-5



K485HW

8-6



8-7

K805G

6", K-L



K1275R



K270W

8-9



K828FJ

8-10



K700W

8-11



K680R

8-12





K650T

8-14



K560W

8-15



K1050W



K458W

8-17



K1999N



Diameter [mm]

K250W



L339N

8-20





L1150R



7.5"

L850W



L1390G

9-3

L1390G



L1300R

9-4

L1300R



L1420R

9-5

## L1420R





L1500T



7.5"

L952W



L2200G

9-9

L2200G









M1550R







M1315W





M1600R

9-17

M1600R





## M3500R









7.5"



M1600R

10-1



M2400T

10-2





M1800FJ

10-4



M2000R

10-5



M2500T

10-6



M1939W





N4800T

| Bit     12     COVR     5-26     22011     6-36,7+13     M1297W     9-12       CB     13     G7GS     3-26     J20011     6-27,74     M119W     9-12       D12     2-1     G76W     3-26     J20014     6-27,74     M119W     9-20       D15W     2-2     G80T     3-34     J27W     6-32,74     M15006     9-10       D15T     2-7     H152W     4-15     J315R