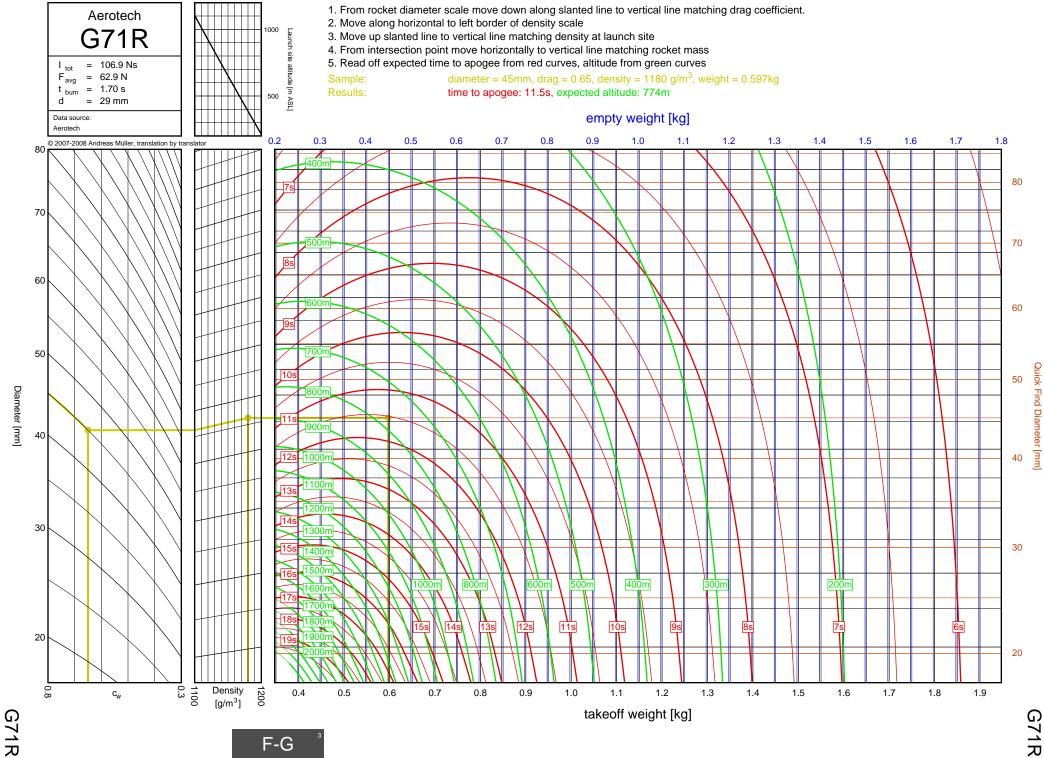

-RC



E23T

2-10

Diameter [mm]

D-E

E23T



2-11

Diameter [mm]

E16W

E16W



E30T

2-12

Diameter [mm]

D-E

E30T



E28T

2-13

Diameter [mm]

E28T



E15W

D-E

2-14

Diameter [mm]



E18W

2-15

Diameter [mm]

E18W



F12J

2-16

Diameter [mm]

F12J



F62T

<u></u>

F62T



3-2

F-G

F24W



F27R

ω ω

F-G

F27R



F39T

3-4 4

F-G

F39T



F37W

ω 5

F37W



F23FJ

3 6

F-G

F23FJ



F21W

3-7

F-G

F21W



ω 8



F35W

3-9

F35W



F20W

3-10

F-G

F20W



F26FJ

3-11

F26FJ



F22J

3-12

F-G

F22J



F50T

3-13

F-G

F50T



F25W

3-14



F52T

3-15

F52T



G104T

3-16

F-G

G104T



F40W

3-17

F-G

F40W



G54W

3-18

F-G

G54W





G38FJ

3-20

F-G

G38FJ



G53FJ

3-21

F-G



F-G

G33J



G40W

3-23

G40W



G35EJ

3-24

F-G



G77R

3-25

G77R



G79W

3-26

F-G

G79W





G67R

3-28

G67R



G78G

3-29

G78G



G61W

3-30

G61W



G339N



G76G

3-32

F-G

G76G



F-G

G64W



G80T

3-34

G80T



G69N

3-35

F-G

G69N



G75J

3-36

F-G

G75J



H238T



H128W



H165R





H73J





H180W



H123W



## H210R



H-I



H220T



H669N



H242T



H-I





H268R





I218R



4-19

H-I



1200W



1161W



I245G





l154J



1357T

<u>ъ</u>



I218R



1200W



1161W

54



I245G

сл СЛ



1225FJ



2", I-J

l154J

5-7

l154J



1300T



I285R



l211W



11299N



1195J

5-12

Diameter [mm]



1305FJ

5-13

2", I-J



2", I-J

1435T

5-14

1435T



I284W



1366R



1364FJ



5-18

Diameter [mm]



1600R

5-19

Diameter [mm]



J350W.5



J420R



J350W



1357T



I218R



1161W



I245G



1117FJ



1225FJ



1154J

6-7

l154J





1599N



1115W