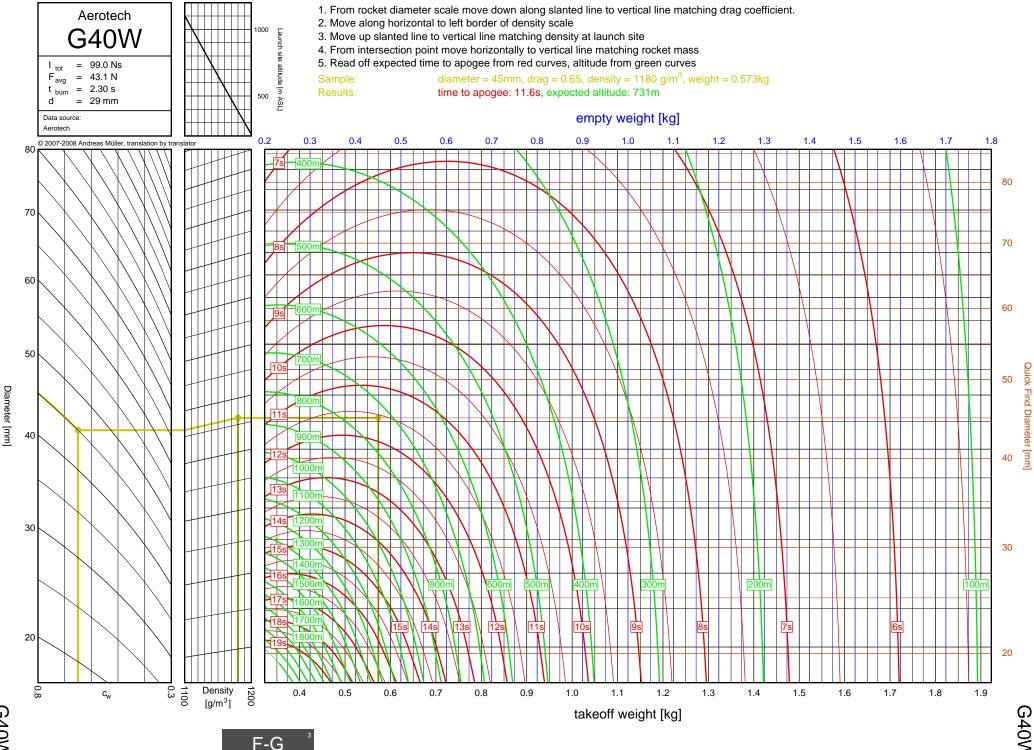

ameter [mm]

D15T



<u>D-E</u>

2-8

Diameter [mm]

E11J



2-9

Diameter [mm]

E12J-RC



E23T

2-10

Diameter [mm]

D-E

E23T



2-11

Diameter [mm]

E16W

E16W



E30T

2-12

Diameter [mm]

D-E

E30T



E28T

2-13

Diameter [mm]

E28T



E15W

D-E

2-14

Diameter [mm]



E18W

2-15

Diameter [mm]

E18W



F12J

2-16

Diameter [mm]

F12J



F62T

<u></u>

F62T



3-2

F-G

F24W



F27R

ω ω

F-G

F27R



F39T

3-4 4

F-G

F39T



F37W

ω 5

F37W



F23FJ

3 6

F-G

F23FJ



F21W

3-7

F-G

F21W



ω 8



F35W

3-9

F35W



F20W

3-10

F-G

F20W



F26FJ

3-11

F26FJ



F22J

3-12

F-G

F22J



F50T

3-13

F-G

F50T



F25W

3-14



F52T

3-15

F52T



G104T

3-16

F-G

G104T



F40W

3-17

F-G

F40W



G54W

3-18

F-G

G54W





G38FJ

3-20

F-G

G38FJ



G53FJ

3-21

F-G



F-G

G33J



G40W

3-23

G40W



G35EJ

3-24

F-G



G77R

3-25

G77R



G79W

3-26

F-G

G79W





G67R

3-28

G67R



G78G

3-29

G78G



G61W

3-30

G61W



G339N



G76G

3-32

F-G

G76G



F-G

G64W



G80T

3-34

G80T



G69N

3-35

F-G

G69N



G75J

3-36

F-G

G75J



H238T



H128W



H165R





H73J





H180W



H123W



## H210R



H-I



H220T



H669N



H242T



H-I





H268R





I218R



4-19

H-I



1200W



1161W



I245G





l154J



1357T

<u>ъ</u>



I218R



1200W



1161W

54



I245G

сл СЛ



1225FJ



2", I-J

l154J

5-7

l154J



1300T



I285R



l211W



11299N



1195J

5-12

Diameter [mm]



1305FJ

5-13

2", I-J



2", I-J

1435T

5-14

1435T



I284W



1366R



1364FJ



5-18

Diameter [mm]



1600R

5-19

Diameter [mm]



J350W.5



J420R



J350W



1357T



I21