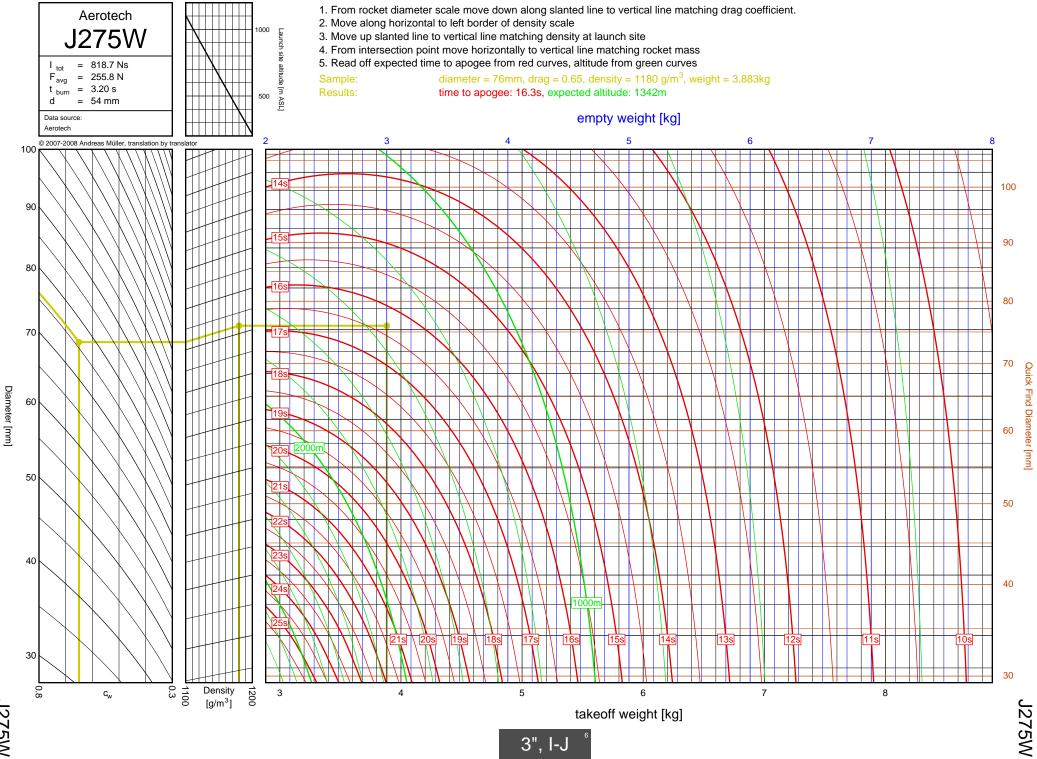

J315R

J460T

J575FJ

J275W

J145H

J180T

J210H

J825R

J460T

J575FJ

J275W

J145H

7-10

J180T

J1299N

J210H