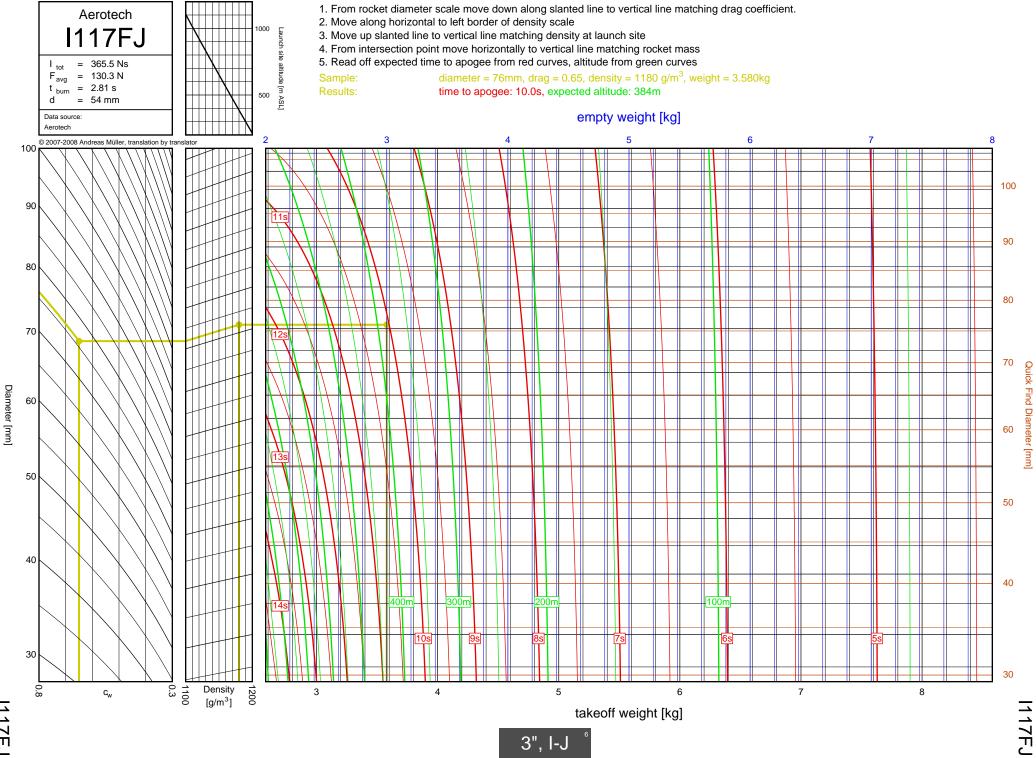

G35EJ

3-24

F-G



G77R

3-25

G77R



G79W

3-26

F-G

G79W





G67R

3-28

G67R



G78G

3-29

G78G



G61W

3-30

G61W



G339N



G76G

3-32

F-G

G76G



F-G

G64W



G80T

3-34

G80T



G69N

3-35

F-G

G69N



G75J

3-36

F-G

G75J



H238T



H128W



H165R





H73J





H180W



H123W



## H210R



H-I



H220T



H669N



H242T



H-I





H268R





I218R



4-19

H-I



1200W



1161W



I245G





l154J



1357T

<u>ъ</u>



I218R



1200W



1161W

54



I245G

сл СЛ



1225FJ



2", I-J

l154J

5-7

l154J



1300T



I285R



l211W



11299N



1195J

5-12

Diameter [mm]



1305FJ

5-13

2", I-J



2", I-J

1435T

5-14

1435T



I284W



1366R



1364FJ



5-18

Diameter [mm]



1600R

5-19

Diameter [mm]



J350W.5



J420R



J350W



1357T



I218R



1161W



I245G



1117FJ



1225FJ



1154J

6-7

l154J





1599N



1115W



1300T



1229T



I285R



1211W



11299N



1195J



1305FJ



1435T



I284W



1366R



1364FJ



1600R





J420R



J350W



**M06** 



J250FJ



J500G



J315R



J460T



J575FJ



J275W



J145H



J180T



J210H



J825R



J135W





J350W.5



J420R

7-2

Diameter [mm]



J350W





J500G



J315R



J460T



J575FJ



J275W



J145H

7-10



J180T



J1299N



J210H



J825R

7-14



J135W



J570W

7-16



J401FJ

7-17



J540R



J260HW



J415W



**J800T** 



J1999N



J390HW-TURBO



K1499N



K185W

7-25



K513FJ

7-26



K695R

7-27



K1100T



K550W

7-29



K485HW

7-30



K805G

7-31



K1499N

<u>8</u>-1



8-2

Diameter [mm]

K513FJ



K695R

8-3



8-4

Diameter [mm]

K1100T



K550W

8-5



K485HW