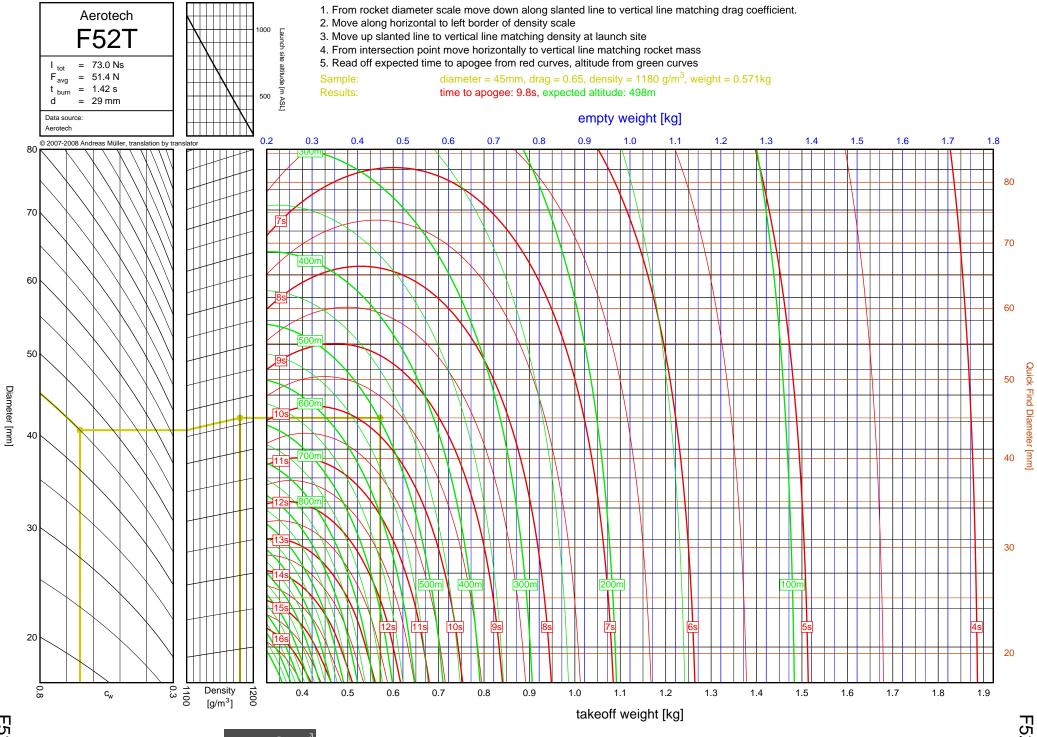

D24T



D-E

2-3

Diameter [mm]

D7-RC

D7-RC



D9W

2-4

D9W



D13W

2-5

Diameter [mm]

<u>D-E</u>

D13W



D21T

2-6

Diameter [mm]

D21T



D15T

2-7

Diameter [mm]

D15T



<u>D-E</u>

2-8

Diameter [mm]

E11J



2-9

Diameter [mm]

E12J-RC



E23T

2-10

Diameter [mm]

D-E

E23T



2-11

Diameter [mm]

E16W

E16W



E30T

2-12

Diameter [mm]

D-E

E30T



E28T

2-13

Diameter [mm]

E28T



E15W

D-E

2-14

Diameter [mm]



E18W

2-15

Diameter [mm]

E18W



F12J

2-16

Diameter [mm]

F12J



F62T

<u></u>

F62T



3-2

F-G

F24W



F27R

ω ω

F-G

F27R



F39T

3-4 4

F-G

F39T



F37W

ω 5

F37W



F23FJ

3 6

F-G

F23FJ



F21W

3-7

F-G

F21W



ω 8



F35W

3-9

F35W



F20W

3-10

F-G

F20W



F26FJ

3-11

F26FJ



F22J

3-12

F-G

F22J



F50T

3-13

F-G

F50T



F25W

3-14



F52T

3-15

F52T



G104T

3-16

F-G

G104T



F40W

3-17

F-G

F40W



G54W

3-18

F-G

G54W





G38FJ

3-20

F-G

G38FJ



G53FJ

3-21

F-G



F-G

G33J



G40W

3-23

G40W



G35EJ

3-24

F-G



G77R

3-25

G77R



G79W

3-26

F-G

G79W





G67R

3-28

G67R



G78G

3-29

G78G



G61W

3-30

G61W



G339N



G76G

3-32

F-G

G76G



F-G

G64W



G80T

3-34

G80T



G69N

3-35

F-G

G69N



G75J

3-36

F-G

G75J



H238T



H128W



H165R





H73J





H180W



H123W



## H210R



H-I



H220T



H669N



H242T



H-I





H268R





I218R



4-19

H-I



1200W



1161W



I245G





l154J



1357T

<u>ъ</u>



I218R



1200W



1161W

54



I245G

сл СЛ



1225FJ



2", I-J

l154J

5-7

l154J



1300T



I285R



l211W



11299N



1195J

5-12

Diameter [mm]



1305FJ

5-13

2", I