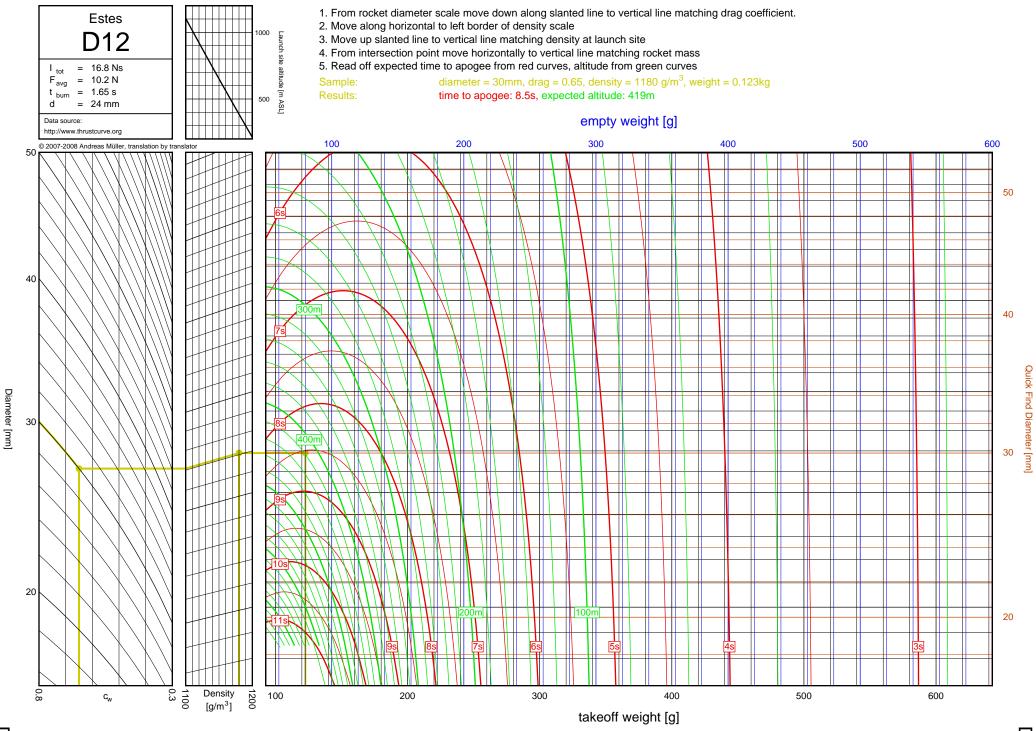

## Rocket Trajectory Nomograms

© 2007-2008 Andreas Müller, translation by translator



N





A-C

8A

<u>-</u>



1-2



 $C_{6}$ 

<del>1</del>-3



D-E

2-1

D12



D24T

2-2

D24T



D-E

2-3

Diameter [mm]

D7-RC

D7-RC



D9W

2-4

D9W



D13W

2-5

Diameter [mm]

<u>D-E</u>

D13W



D21T

2-6

Diameter [mm]

D21T



D15T

2-7

Diameter [mm]

D15T



<u>D-E</u>

2-8

Diameter [mm]

E11J



2-9

Diameter [mm]

E12J-RC



E23T

2-10

Diameter [mm]

D-E

E23T



2-11

Diameter [mm]

E16W

E16W



E30T

2-12

Diameter [mm]

D-E

E30T



E28T

2-13

Diameter [mm]

E28T



E15W

D-E

2-14

Diameter [mm]



E18W

2-15

Diameter [mm]

E18W



F12J

2-16

Diameter [mm]

F12J



F62T

<u></u>

F62T



3-2

F-G

F24W



F27R

ω ω

F-G

F27R



F39T

3-4 4

F-G

F39T



F37W

ω 5

F37W



F23FJ

3 6

F-G

F23FJ



F21W

3-7

F-G

F21W



ω 8



F35W

3-9

F35W



F20W

3-10

F-G

F20W



F26FJ

3-11

F26FJ



F22J

3-12

F-G

F22J



F50T

3