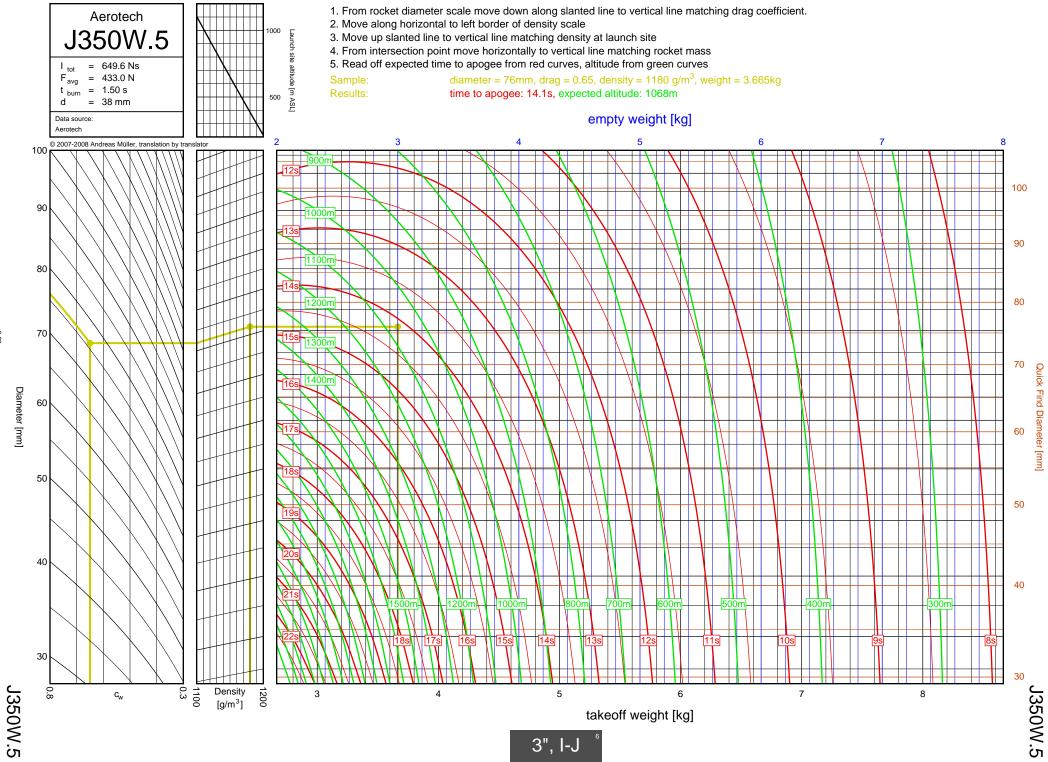

G80T

3-34

G80T



G69N

3-35

F-G

G69N



G75J

3-36

F-G

G75J



H238T



H128W



H165R





H73J





H180W



H123W



## H210R



H-I



H220T



H669N



H242T



H-I





H268R





I218R



4-19

H-I



1200W



1161W



I245G





l154J



1357T

<u>ъ</u>



I218R



1200W



1161W

54



I245G

сл СЛ



1225FJ



2", I-J

l154J

5-7

l154J



1300T



I285R



l211W



11299N



1195J

5-12

Diameter [mm]



1305FJ

5-13

2", I-J



2", I-J

1435T

5-14

1435T



I284W



1366R



1364FJ



5-18

Diameter [mm]



1600R

5-19

Diameter [mm]



J350W.5



J420R



J350W



1357T



I218R



1161W



I245G



1117FJ



1225FJ



1154J

6-7

l154J





1599N



1115W



1300T



1229T



I285R



1211W



11299N



1195J



1305FJ



1435T



I284W



1366R



1364FJ



1600R





J420R



J350W



**M06** 



J250FJ



J500G



J315R



J460T



J575FJ



J275W



J145H



J180T



J210H



J825R



J135W





J350W.5



J420R

7-2

Diameter [mm]



J350W





J500G



J315R



J460T



J575FJ



J275W



J145H

7-10



J180T



J1299N



J210H



J825R

7-14



J135W



J570W

7-16



J401FJ

7-17



J540R



J260HW



J415W



**J800T** 



J1999N



J390HW-TURBO



K1499N



K185W

7-25



K513FJ

7-26



K695R

7-27



K1100T



K550W

7-29



K485HW

7-30



K805G

7-31



K1499N

<u>8</u>-1



8-2

Diameter [mm]

K513FJ



K695R

8-3



8-4

Diameter [mm]

K1100T



K550W

8-5



K485HW

8-6



8-7

K805G

6", K-L



K1275R



K270W

8-9



K828FJ

8-10



K700W

8-11



K680R

8-12





K650T

8-14



K560W

8-15



K1050W



K458W

8-17



K1999N



Dia