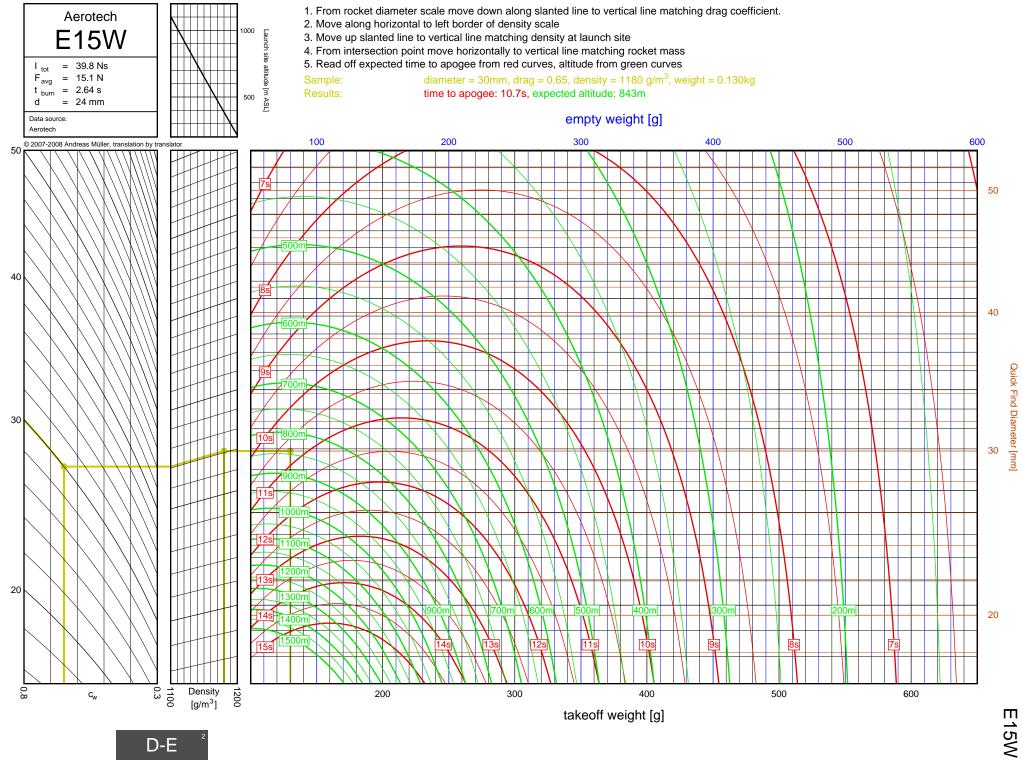

## Rocket Trajectory Nomograms

© 2007-2008 Andreas Müller, translation by translator



N





A-C

8A

<u>-</u>



1-2



 $C_{6}$ 

<del>1</del>-3



D-E

2-1

D12



D24T

2-2

D24T



D-E

2-3

Diameter [mm]

D7-RC

D7-RC



D9W

2-4

D9W



D13W

2-5

Diameter [mm]

<u>D-E</u>

D13W



D21T

2-6

Diameter [mm]

D21T



D15T

2-7

Diameter [mm]

D15T



<u>D-E</u>

2-8

Diameter [mm]

E11J



2-9

Diameter [mm]

E12J-RC



E23T

2-10

Diameter [mm]

D-E

E23T



2-11

Diameter [mm]

E16W

E16W



E30T

2-12

Diameter [mm]

D-E

E30T



E28T

2-13

Diameter [mm]

E28T



E15W

D-E

2-14

Diameter [mm]



E18W

2-15

Diameter [mm]

E18W



F12J

2-16

Diameter [mm]

F12J



F62T

<u></u>

F62T



3-2

F-G

F24W



F27R

ω ω

F-G

F27R



F39T

3-4 4

F-G

F39T



F37W

ω 5

F37W



F23FJ

3 6

F-G

F23FJ



F21W

3-7

F-G

F21W



ω 8



F35W

3-9

F35W



F20W

3-10

F-G

F20W



F26FJ

3-11

F26FJ



F22J

3-12

F-G

F22J



F50T

3-13

F-G

F50T



F25W

3-14



F52T

3-15

F52T



G104T

3-16

F-G

G104T



F40W

3-17

F-G

F40W



G54W

3-18

F-G

G54W





G38FJ

3-20

F-G

G38FJ



G53FJ

3-21

F-G



F-G

G33J



G40W

3-23

G40W



G35EJ

3-24

F-G



G77R

3-25

G77R



G79W

3-26

F-G

G79W





G67R

3-28

G67R



G78G

3-29

G78G



G61W

3-30

G61W



G339N



G76G

3-32

F-G

G76G



F-G

G64W



G80T

3-34

G80T



G69N

3-35

F-G

G69N