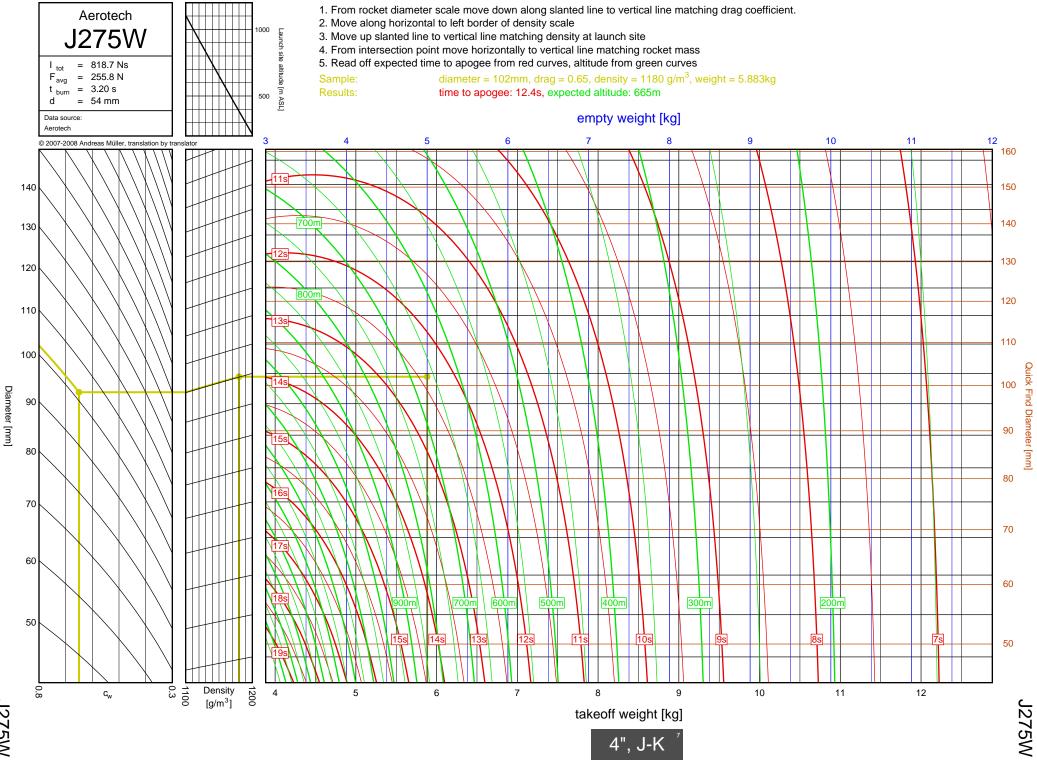

1161W



I245G





l154J



1357T

<u>ъ</u>



I218R



1200W



1161W

54



I245G

сл СЛ



1225FJ



2", I-J

l154J

5-7

l154J



1300T



I285R



l211W



11299N



1195J

5-12

Diameter [mm]



1305FJ

5-13

2", I-J



2", I-J

1435T

5-14

1435T



I284W



1366R



1364FJ



5-18

Diameter [mm]



1600R

5-19

Diameter [mm]



J350W.5



J420R



J350W



1357T



I218R



1161W



I245G



1117FJ



1225FJ



1154J

6-7

l154J





1599N



1115W



1300T



1229T



I285R



1211W



11299N



1195J



1305FJ



1435T



I284W



1366R



1364FJ



1600R





J420R



J350W



**M06** 



J250FJ



J500G



J315R



J460T



J575FJ



J275W



J145H



J180T



J210H



J825R



J135W





J350W.5



J420R

7-2

Diameter [mm]



J350W





J500G



J315R



J460T



J575FJ



J275W



J145H

7-10



J180T



J1299N



J210H



J825R

7-14



J135W



J570W

7-16



J401FJ

7-17



J540R



J260HW



J415W



**J800T** 



J1999N



J390HW-TURBO



K1499N



K185W

7-25



K513FJ

7-26



K695R

7-27



K1100T



K550W

7-29



K485HW

7-30



K805G

7-31



K1499N

<u>8</u>-1



8-2

Diameter [mm]

K513FJ



K695R

8-3



8-4

Diameter [mm]

K1100T



K550W

8-5



K485HW

8-6



8-7

K805G

6", K-L



K1275R



K270W

8-9



K828FJ

8-10



K700W

8-11



K680R

8-12





K650T

8-14



K560W

8-15



K1050W



K458W

8-17



K1999N



Diameter [mm]

K250W



L339N

8-20





L1150R



7.5"

L850W



L1390G

9-3

L1390G



L1300R

9-4

L1300R



L1420R

9-5

## L1420R





L1500T



7.5"

L952W



L2200G

9-9

L2200G









M1550R







M1315W





M1600R