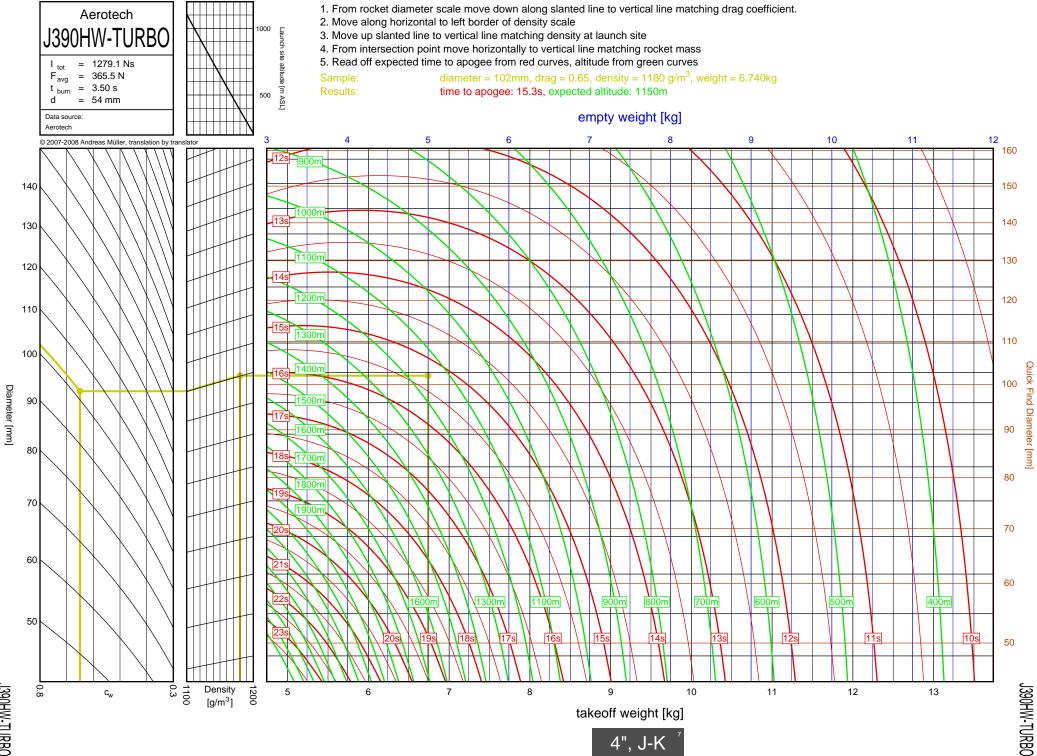

1W



11299N



1195J

5-12

Diameter [mm]



1305FJ

5-13

2", I-J



2", I-J

1435T

5-14

1435T



I284W



1366R



1364FJ



5-18

Diameter [mm]



1600R

5-19

Diameter [mm]



J350W.5



J420R



J350W



1357T



I218R



1161W



I245G



1117FJ



1225FJ



1154J

6-7

l154J





1599N



1115W



1300T



1229T



I285R



1211W



11299N



1195J



1305FJ



1435T



I284W



1366R



1364FJ



1600R





J420R



J350W



**M06** 



J250FJ



J500G



J315R



J460T



J575FJ



J275W



J145H



J180T



J210H



J825R



J135W





J350W.5



J420R

7-2

Diameter [mm]



J350W





J500G



J315R



J460T



J575FJ



J275W



J145H

7-10



J180T



J1299N



J210H



J825R

7-14



J135W



J570W

7-16



J401FJ

7-17



J540R



J260HW



J415W



**J800T** 



J1999N



J390HW-TURBO



K1499N



K185W

7-25



K513FJ

7-26



K695R

7-27



K1100T



K550W

7-29



K485HW

7-30



K805G

7-31



K1499N

<u>8</u>-1



8-2

Diameter [mm]

K513FJ



K695R

8-3



8-4

Diameter [mm]

K1100T



K550W

8-5



K485HW

8-6



8-7

K805G

6", K-L



K1275R



K270W

8-9



K828FJ

8-10



K700W

8-11



K680R

8-12





K650T

8-14



K560W

8-15



K1050W



K458W

8-17



K1999N



Diameter [mm]

K250W



L339N

8-20





L1150R



7.5"

L850W



L1390G

9-3

L1390G



L1300R

9-4

L1300R



L1420R

9-5

## L1420R





L1500T



7.5"

L952W



L2200G

9-9

L2200G









M1550R







M1315W





M1600R

9-17

M1600R





## M3500R









7.5"



M1600R

10-1



M2400T

10-2





M1800FJ

10-4



M2000R

10-5



M2500T

10-6



M1939W





N4800T

| Bit