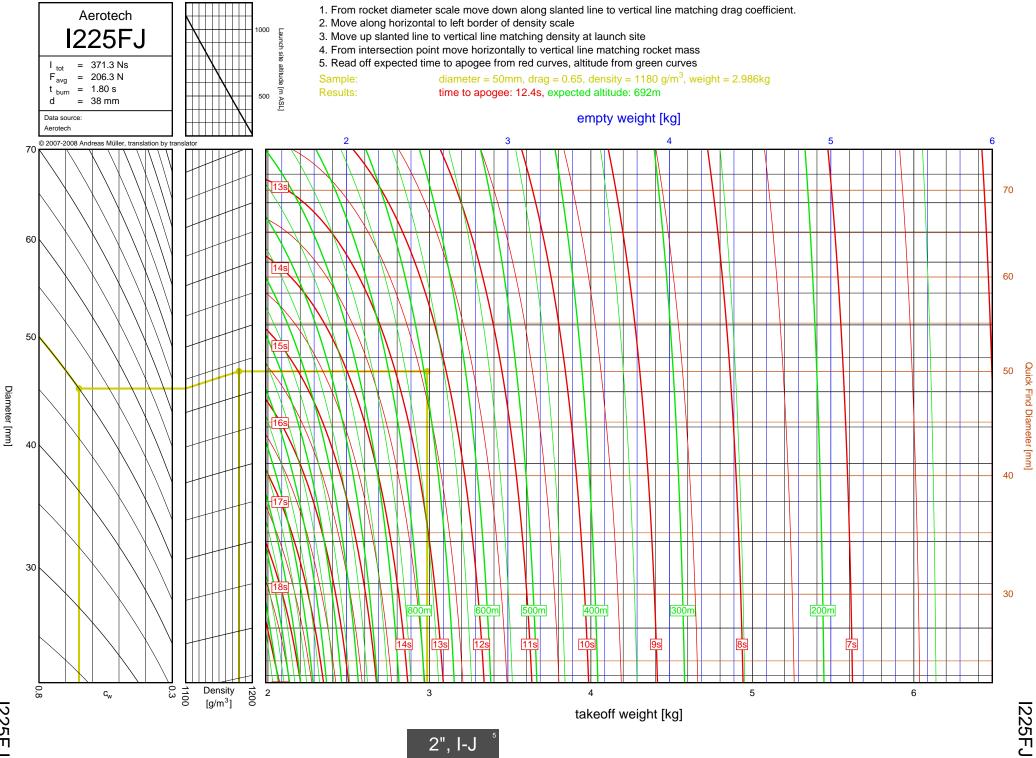

F35W

3-9

F35W



F20W

3-10

F-G

F20W



F26FJ

3-11

F26FJ



F22J

3-12

F-G

F22J



F50T

3-13

F-G

F50T



F25W

3-14



F52T

3-15

F52T



G104T

3-16

F-G

G104T



F40W

3-17

F-G

F40W



G54W

3-18

F-G

G54W





G38FJ

3-20

F-G

G38FJ



G53FJ

3-21

F-G



F-G

G33J



G40W

3-23

G40W



G35EJ

3-24

F-G



G77R

3-25

G77R



G79W

3-26

F-G

G79W





G67R

3-28

G67R



G78G

3-29

G78G



G61W

3-30

G61W



G339N



G76G

3-32

F-G

G76G



F-G

G64W



G80T

3-34

G80T



G69N

3-35

F-G

G69N



G75J

3-36

F-G

G75J



H238T



H128W



H165R





H73J





H180W



H123W



## H210R



H-I



H220T



H669N



H242T



H-I





H268R





I218R



4-19

H-I



1200W



1161W



I245G





l154J



1357T

<u>ъ</u>



I218R



1200W



1161W

54



I245G

сл СЛ



1225FJ



2", I-J

l154J

5-7

l154J



1300T



I285R



l211W



11299N



1195J

5-12

Diameter [mm]



1305FJ

5-13

2", I-J



2", I-J

1435T

5-14

1435T



I284W



1366R



1364FJ



5-18

Diameter [mm]



1600R

5-19

Diameter [mm]



J350W.5



J420R



J350W



1357T



I218R



1161W



I245G



1117FJ



1225FJ



1154J

6-7

l154J





1599N



1115W



1300T



1229T



I285R



1211W



11299N



1195J



1305FJ



1435T



I284W



1366R



1364FJ



1600R





J420R



J350W



**M06** 



J250FJ



J500G



J315R



J460T



J575FJ



J275W



J145H



J180T



J210H



J825R



J135W





J350W.5



J420R

7-2

Diameter [mm]



J350W





J500G



J315R



J460T



J575FJ



J275W



J145H

7-10



J180T



J1299N



J210H



J825R

7-14



J135W



J570W

7-16



J40