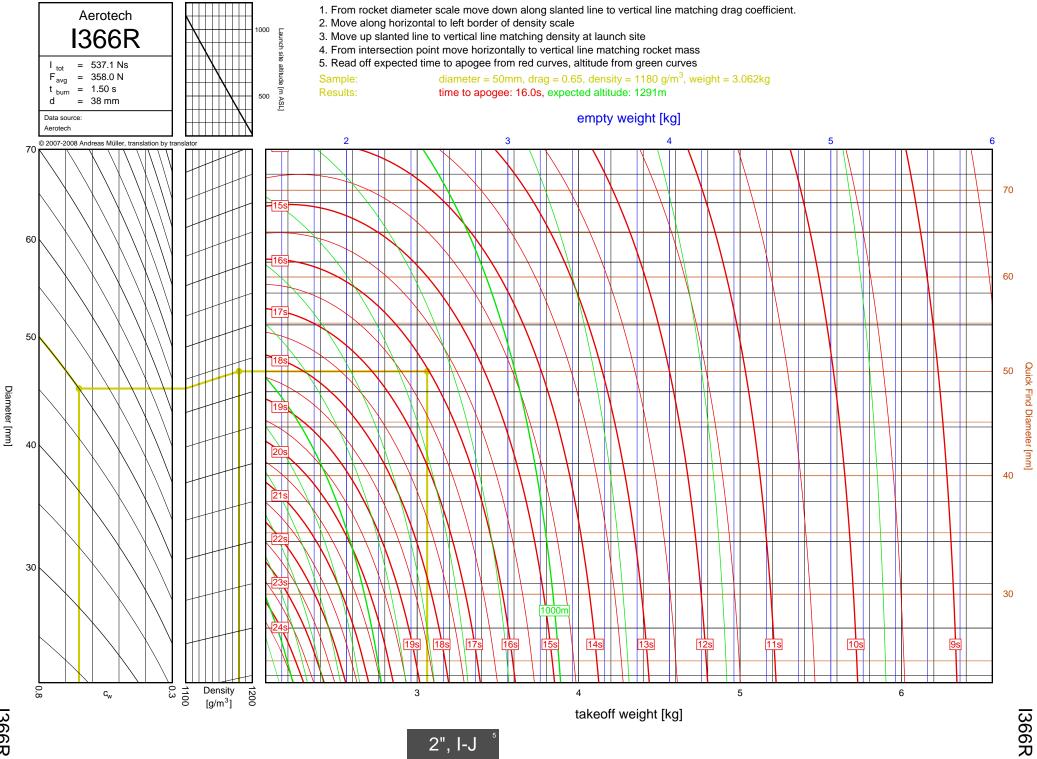

T



F40W

3-17

F-G

F40W



G54W

3-18

F-G

G54W





G38FJ

3-20

F-G

G38FJ



G53FJ

3-21

F-G



F-G

G33J



G40W

3-23

G40W



G35EJ

3-24

F-G



G77R

3-25

G77R



G79W

3-26

F-G

G79W





G67R

3-28

G67R



G78G

3-29

G78G



G61W

3-30

G61W



G339N



G76G

3-32

F-G

G76G



F-G

G64W



G80T

3-34

G80T



G69N

3-35

F-G

G69N



G75J

3-36

F-G

G75J



H238T



H128W



H165R





H73J





H180W



H123W



## H210R



H-I



H220T



H669N



H242T



H-I





H268R





I218R



4-19

H-I



1200W



1161W



I245G





l154J



1357T

<u>ъ</u>



I218R



1200W



1161W

54



I245G

сл СЛ



1225FJ



2", I-J

l154J

5-7

l154J



1300T



I285R



l211W



11299N



1195J

5-12

Diameter [mm]



1305FJ

5-13

2", I-J



2", I-J

1435T

5-14

1435T



I284W



1366R



1364FJ



5-18

Diameter [mm]



1600R

5-19

Diameter [mm]



J350W.5



J420R



J350W



1357T



I218R



1161W



I245G



1117FJ



1225FJ



1154J

6-7

l154J





1599N



1115W



1300T



1229T



I285R



1211W



11299N



1195J



1305FJ



1435T



I284W



1366R



1364FJ



1600R





J420R



J350W



**M06** 



J250FJ



J500G



J315R



J460T



J575FJ



J275W



J145H



J180T



J210H



J825R



J135W





J350W.5



J420R

7-2

Diameter [mm]



J350W





J500G



J315R



J460T



J575FJ



J275W



J145H

7-10



J180T



J1299N



J210H



J825R

7-14



J135W



J570W

7-16



J401FJ

7-17



J540R



J260HW



J415W



**J800T** 



J1999N



J390HW-TURBO



K1499N



K185W

7-25



K513FJ

7-26



K695R

7-27



K1100T



K550W

7-29



K485HW

7-