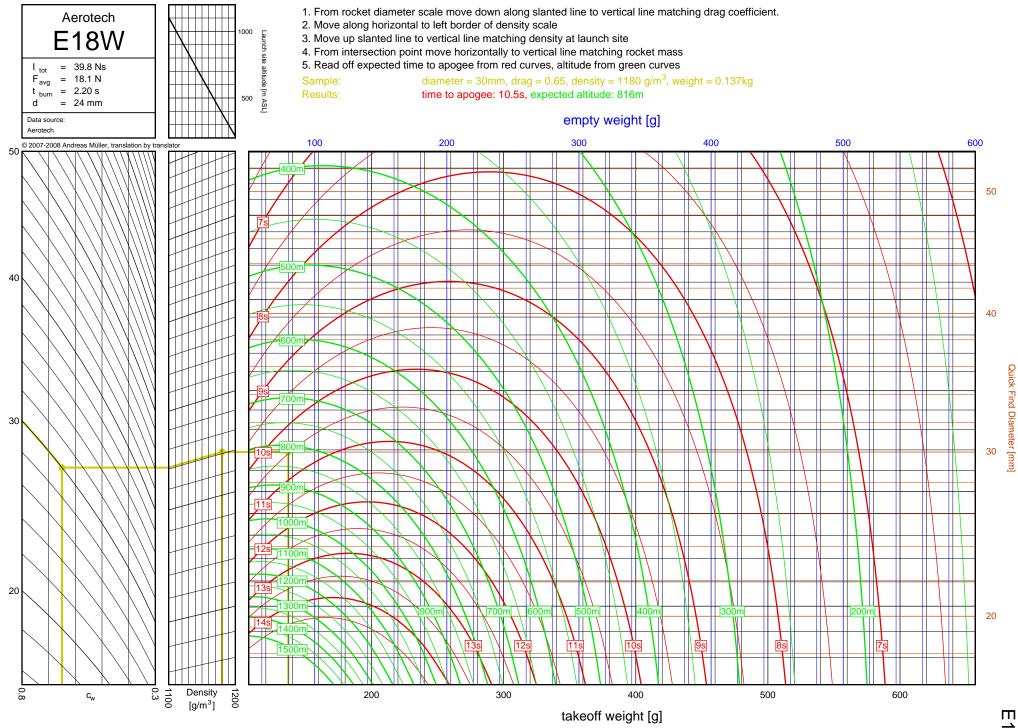

## Rocket Trajectory Nomograms

© 2007-2008 Andreas Müller, translation by translator



N





A-C

8A

<u>-</u>



1-2



 $C_{6}$ 

<del>1</del>-3



D-E

2-1

D12



D24T

2-2

D24T



D-E

2-3

Diameter [mm]

D7-RC

D7-RC



D9W

2-4

D9W



D13W

2-5

Diameter [mm]

<u>D-E</u>

D13W



D21T

2-6

Diameter [mm]

D21T



D15T

2-7

Diameter [mm]

D15T



<u>D-E</u>

2-8

Diameter [mm]

E11J



2-9

Diameter [mm]

E12J-RC



E23T

2-10

Diameter [mm]

D-E

E23T



2-11

Diameter [mm]

E16W

E16W



E30T

2-12

Diameter [mm]

D-E

E30T



E28T

2-13

Diameter [mm]

E28T



E15W

D-E

2-14

Diameter [mm]



E18W

2-15

Diameter [mm]

E18W



F12J

2-16

Diameter [mm]

F12J



F62T

<u></u>

F62T



3-2

F-G

F24W



F27R

ω ω

F-G

F27R



F39T

3-4 4

F-G

F39T



F37W

ω 5

F37W



F23FJ

3 6

F-G

F23FJ



F21W

3-7

F-G

F21W



ω 8



F35W

3-9

F35W



F20W

3-10

F-G

F20W



F26FJ

3-11

F26FJ



F22J

3-12

F-G

F22J



F50T

3-13

F-G

F50T



F25W

3-14



F52T

3-15

F52T



G104T

3-16

F-G

G104T



F40W

3-17

F-G

F40W



G54W

3-18

F-G

G54W





G38FJ

3-20

F-G

G38FJ



G53FJ

3-21

F-G



F-G

G33J



G40W

3-23

G40W



G35EJ

3-24

F-G



G77R

3-25

G77R



G79W

3-26

F-G

G79W





G67R

3-28

G67R



G78G

3-29

G78G



G61W

3-30

G61W



G339N



G76G

3-32

F-G

G76G



F-G

G64W



G80T

3-34

G80T



G69N

3-35

F-G

G69N



G75J

3-36

F-G

G75J



H238T