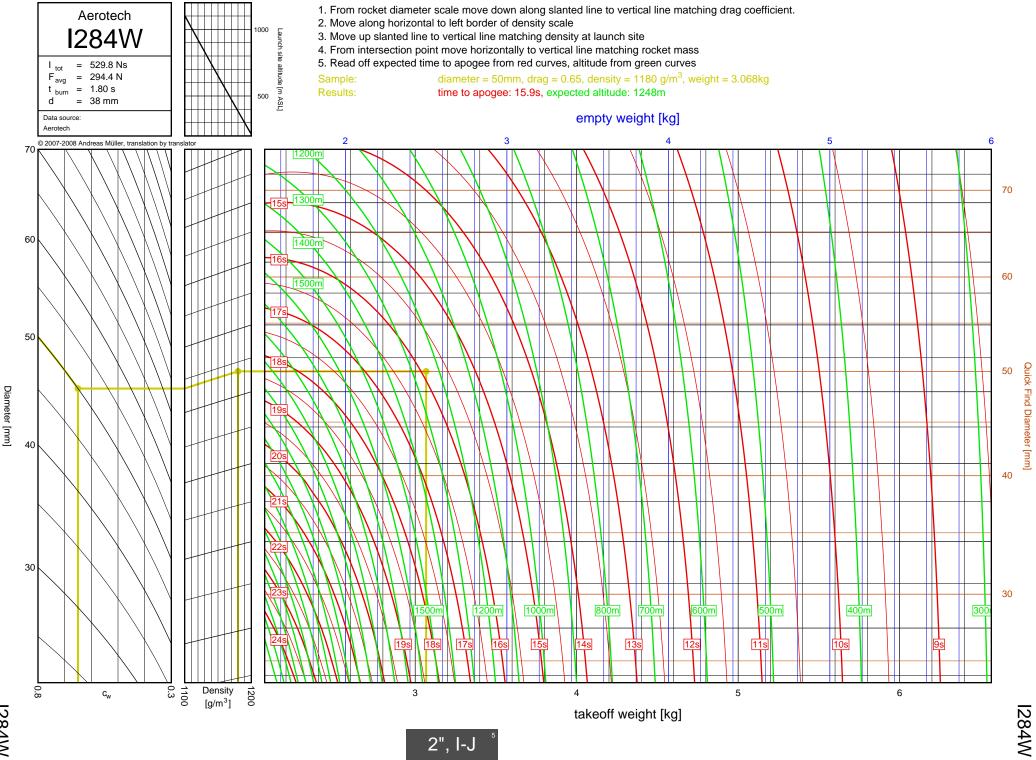

F-G

G104T



F40W

3-17

F-G

F40W



G54W

3-18

F-G

G54W





G38FJ

3-20

F-G

G38FJ



G53FJ

3-21

F-G



F-G

G33J



G40W

3-23

G40W



G35EJ

3-24

F-G



G77R

3-25

G77R



G79W

3-26

F-G

G79W





G67R

3-28

G67R



G78G

3-29

G78G



G61W

3-30

G61W



G339N



G76G

3-32

F-G

G76G



F-G

G64W



G80T

3-34

G80T



G69N

3-35

F-G

G69N



G75J

3-36

F-G

G75J



H238T



H128W



H165R





H73J





H180W



H123W



## H210R



H-I



H220T



H669N



H242T



H-I





H268R





I218R



4-19

H-I



1200W



1161W



I245G





l154J



1357T

<u>ъ</u>



I218R



1200W



1161W

54



I245G

сл СЛ



1225FJ



2", I-J

l154J

5-7

l154J



1300T



I285R



l211W



11299N



1195J

5-12

Diameter [mm]



1305FJ

5-13

2", I-J



2", I-J

1435T

5-14

1435T



I284W



1366R



1364FJ



5-18

Diameter [mm]



1600R

5-19

Diameter [mm]



J350W.5



J420R



J350W



1357T



I218R



1161W



I245G



1117FJ



1225FJ



1154J

6-7

l154J





1599N



1115W



1300T



1229T



I285R



1211W



11299N



1195J



1305FJ



1435T



I284W



1366R



1364FJ



1600R





J420R



J350W



**M06** 



J250FJ



J500G



J315R



J460T



J575FJ



J275W



J145H



J180T



J210H



J825R



J135W





J350W.5



J420R

7-2

Diameter [mm]



J350W





J500G



J315R



J460T



J575FJ



J275W



J145H

7-10



J180T



J1299N



J210H



J825R

7-14



J135W



J570W

7-16



J401FJ

7-17



J540R



J260HW



J415W



**J800T** 



J1999N



J390HW-TURBO



K1499N



K185W

7-25



K513FJ

7-26



K695R

7-27



K1100T



K550W

7-29



K