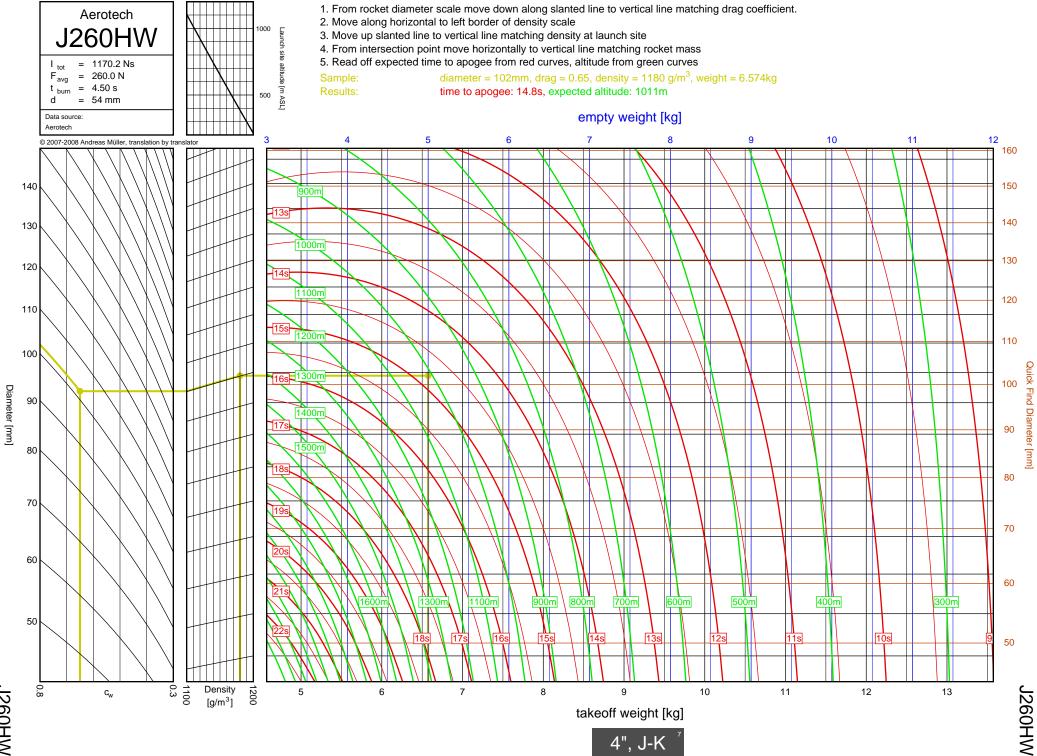

l154J

5-7

l154J



1300T



I285R



l211W



11299N



1195J

5-12

Diameter [mm]



1305FJ

5-13

2", I-J



2", I-J

1435T

5-14

1435T



I284W



1366R



1364FJ



5-18

Diameter [mm]



1600R

5-19

Diameter [mm]



J350W.5



J420R



J350W



1357T



I218R



1161W



I245G



1117FJ



1225FJ



1154J

6-7

l154J





1599N



1115W



1300T



1229T



I285R



1211W



11299N



1195J



1305FJ



1435T



I284W



1366R



1364FJ



1600R





J420R



J350W



**M06** 



J250FJ



J500G



J315R



J460T



J575FJ



J275W



J145H



J180T



J210H



J825R



J135W





J350W.5



J420R

7-2

Diameter [mm]



J350W





J500G



J315R



J460T



J575FJ



J275W



J145H

7-10



J180T



J1299N



J210H



J825R

7-14



J135W



J570W

7-16



J401FJ

7-17



J540R



J260HW



J415W



**J800T** 



J1999N



J390HW-TURBO



K1499N



K185W

7-25



K513FJ

7-26



K695R

7-27



K1100T



K550W

7-29



K485HW

7-30



K805G

7-31



K1499N

<u>8</u>-1



8-2

Diameter [mm]

K513FJ



K695R

8-3



8-4

Diameter [mm]

K1100T



K550W

8-5



K485HW

8-6



8-7

K805G

6", K-L



K1275R



K270W

8-9



K828FJ

8-10



K700W

8-11



K680R

8-12





K650T

8-14



K560W

8-15



K1050W



K458W

8-17



K1999N



Diameter [mm]

K250W



L339N

8-20





L1150R



7.5"

L850W



L1390G

9-3

L1390G



L1300R

9-4

L1300R



L1420R

9-5

## L1420R





L1500T



7.5"

L952W



L2200G

9-9

L2200G









M1550R







M1315W





M1600R

9-17

M1600R





## M3500R









7.5"



M1600R

10-1



M2400T

10-2





M1800FJ

10-4



M2000R

10-5



M2