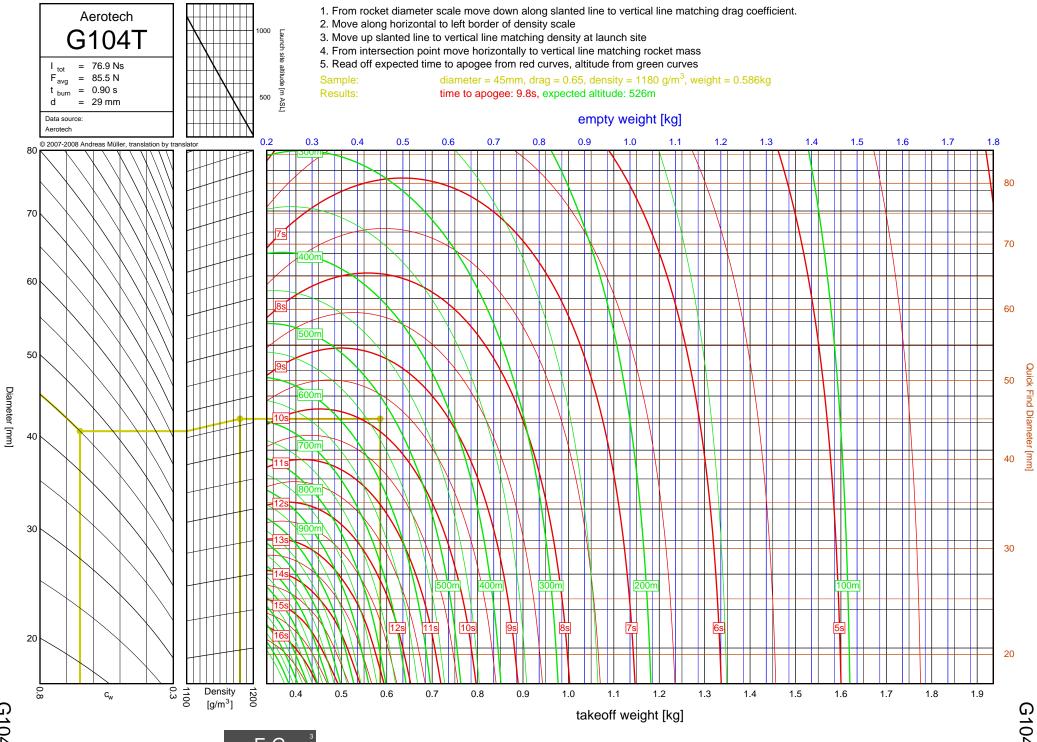

ameter [mm]

D7-RC

D7-RC



D9W

2-4

D9W



D13W

2-5

Diameter [mm]

<u>D-E</u>

D13W



D21T

2-6

Diameter [mm]

D21T



D15T

2-7

Diameter [mm]

D15T



<u>D-E</u>

2-8

Diameter [mm]

E11J



2-9

Diameter [mm]

E12J-RC



E23T

2-10

Diameter [mm]

D-E

E23T



2-11

Diameter [mm]

E16W

E16W



E30T

2-12

Diameter [mm]

D-E

E30T



E28T

2-13

Diameter [mm]

E28T



E15W

D-E

2-14

Diameter [mm]



E18W

2-15

Diameter [mm]

E18W



F12J

2-16

Diameter [mm]

F12J



F62T

<u></u>

F62T



3-2

F-G

F24W



F27R

ω ω

F-G

F27R



F39T

3-4 4

F-G

F39T



F37W

ω 5

F37W



F23FJ

3 6

F-G

F23FJ



F21W

3-7

F-G

F21W



ω 8



F35W

3-9

F35W



F20W

3-10

F-G

F20W



F26FJ

3-11

F26FJ



F22J

3-12

F-G

F22J



F50T

3-13

F-G

F50T



F25W

3-14



F52T

3-15

F52T



G104T

3-16

F-G

G104T



F40W

3-17

F-G

F40W



G54W

3-18

F-G

G54W





G38FJ

3-20

F-G

G38FJ



G53FJ

3-21

F-G



F-G

G33J



G40W

3-23

G40W



G35EJ

3-24

F-G



G77R

3-25

G77R



G79W

3-26

F-G

G79W





G67R

3-28

G67R



G78G

3-29

G78G



G61W

3-30

G61W



G339N



G76G

3-32

F-G

G76G



F-G

G64W



G80T

3-34

G80T



G69N

3-35

F-G

G69N



G75J

3-36

F-G

G75J



H238T



H128W



H165R





H73J





H180W



H123W



## H210R



H-I



H220T



H669N



H242T



H-I





H268R





I218R



4-19

H-I



1200W



1161W



I245G





l154J



1357T

<u>ъ</u>



I218R



1200W



1161W

54



I245G

сл СЛ



1225FJ



2", I-J

l154J

5-7

l154J



1300T



I285R



l211W



11299N



1195J

5-12

Diameter [mm]



1305FJ

5-13

2", I-J



2", I-J

1435T