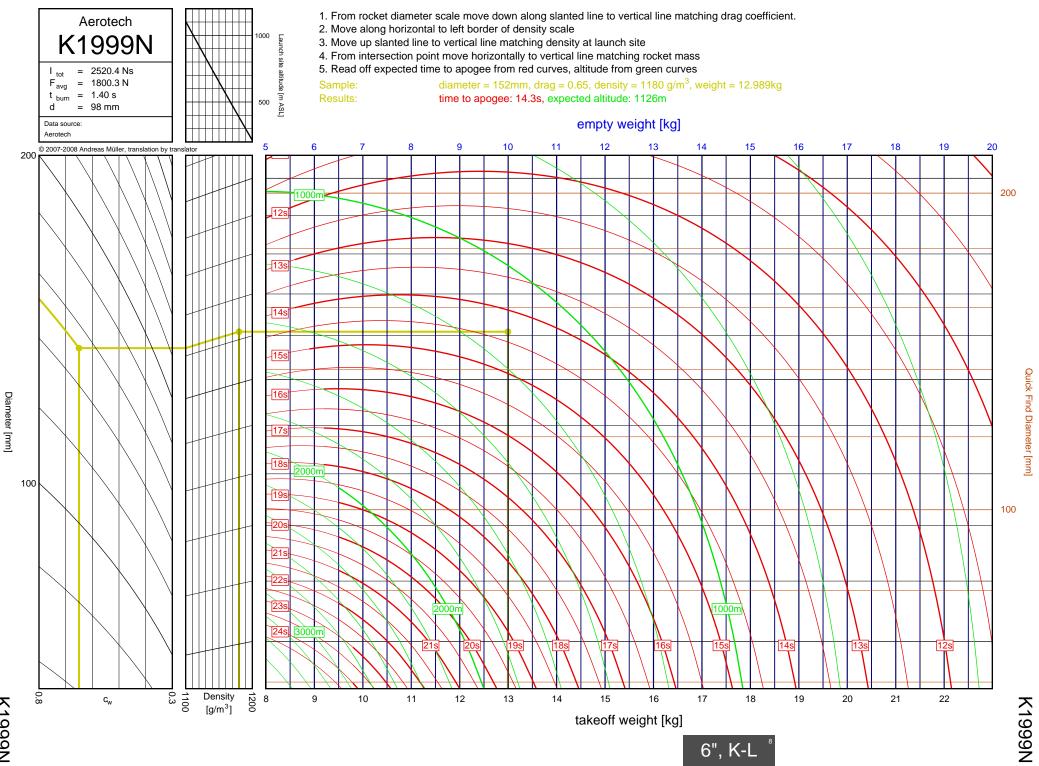

64FJ



1600R





J420R



J350W



**M06** 



J250FJ



J500G



J315R



J460T



J575FJ



J275W



J145H



J180T



J210H



J825R



J135W





J350W.5



J420R

7-2

Diameter [mm]



J350W





J500G



J315R



J460T



J575FJ



J275W



J145H

7-10



J180T



J1299N



J210H



J825R

7-14



J135W



J570W

7-16



J401FJ

7-17



J540R



J260HW



J415W



**J800T** 



J1999N



J390HW-TURBO



K1499N



K185W

7-25



K513FJ

7-26



K695R

7-27



K1100T



K550W

7-29



K485HW

7-30



K805G

7-31



K1499N

<u>8</u>-1



8-2

Diameter [mm]

K513FJ



K695R

8-3



8-4

Diameter [mm]

K1100T



K550W

8-5



K485HW

8-6



8-7

K805G

6", K-L



K1275R



K270W

8-9



K828FJ

8-10



K700W

8-11



K680R

8-12





K650T

8-14



K560W

8-15



K1050W



K458W

8-17



K1999N



Diameter [mm]

K250W



L339N

8-20





L1150R



7.5"

L850W



L1390G

9-3

L1390G



L1300R

9-4

L1300R



L1420R

9-5

## L1420R





L1500T



7.5"

L952W



L2200G

9-9

L2200G









M1550R







M1315W





M1600R

9-17

M1600R





## M3500R









7.5"



M1600R

10-1



M2400T

10-2





M1800FJ

10-4



M2000R

10-5



M2500T

10-6



M1939W





N4800T

| Bit     12     COVR     5-26     22011     6-36,7+13     M1297W     9-12       CB     13     G7GS     3-26     J20011     6-27,74     M119W     9-12       D12     2-1     G76W     3-26     J20014     6-27,74     M119W     9-20       D15W     2-2     G80T     3-34     J27W     6-32,74     M15006     9-10       D15T     2-7     H152W     4-15     J315R     6-29,74     M15006     9-13       D24T     2-2     H1