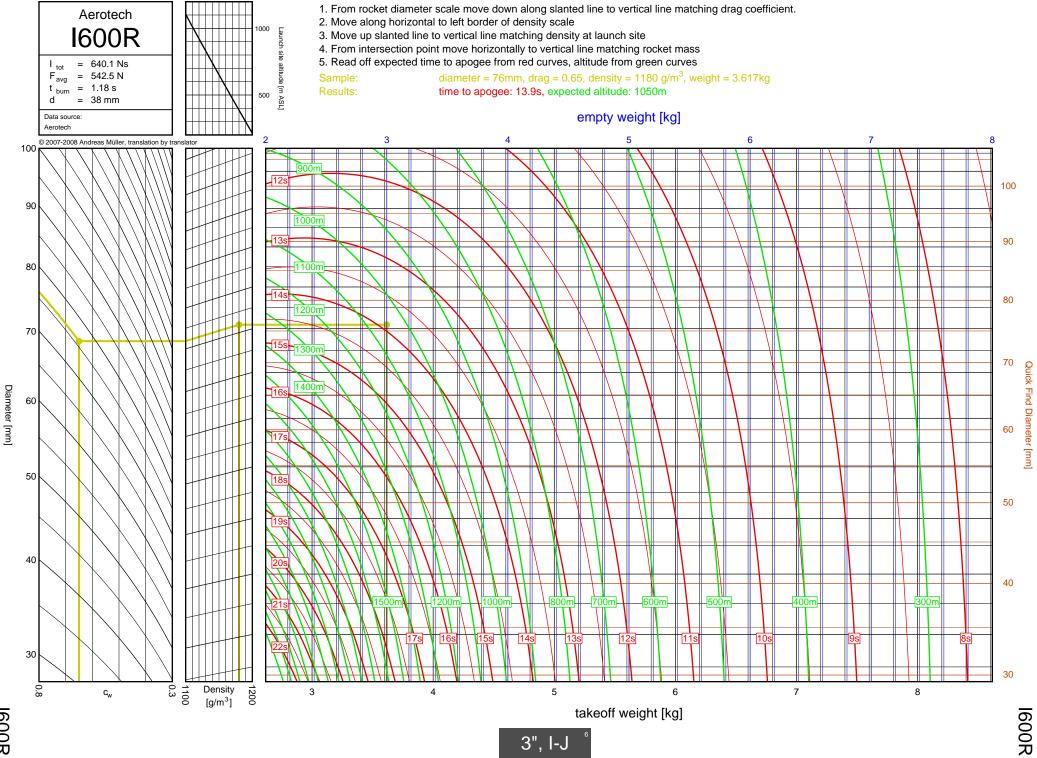

G

G64W



G80T

3-34

G80T



G69N

3-35

F-G

G69N



G75J

3-36

F-G

G75J



H238T



H128W



H165R





H73J





H180W



H123W



## H210R



H-I



H220T



H669N



H242T



H-I





H268R





I218R



4-19

H-I



1200W



1161W



I245G





l154J



1357T

<u>ъ</u>



I218R



1200W



1161W

54



I245G

сл СЛ



1225FJ



2", I-J

l154J

5-7

l154J



1300T



I285R



l211W



11299N



1195J

5-12

Diameter [mm]



1305FJ

5-13

2", I-J



2", I-J

1435T

5-14

1435T



I284W



1366R



1364FJ



5-18

Diameter [mm]



1600R

5-19

Diameter [mm]



J350W.5



J420R



J350W



1357T



I218R



1161W



I245G



1117FJ



1225FJ



1154J

6-7

l154J





1599N



1115W



1300T



1229T



I285R



1211W



11299N



1195J



1305FJ



1435T



I284W



1366R



1364FJ



1600R





J420R



J350W



**M06** 



J250FJ



J500G



J315R



J460T



J575FJ



J275W



J145H



J180T



J210H



J825R



J135W





J350W.5



J420R

7-2

Diameter [mm]



J350W





J500G



J315R



J460T



J575FJ



J275W



J145H

7-10



J180T



J1299N



J210H



J825R

7-14



J135W



J570W

7-16



J401FJ

7-17



J540R



J260HW



J415W



**J800T** 



J1999N



J390HW-TURBO



K1499N



K185W

7-25



K513FJ

7-26



K695R

7-27



K1100T



K550W

7-29



K485HW

7-30



K805G

7-31



K1499N

<u>8</u>-1



8-2

Diameter [mm]

K513FJ



K695R

8-3



8-4

Diameter [mm]

K1100T



K550W

8-5



K485HW

8-6



8-7

K805G

6", K-L



K1275R



K270W

8-9



K828FJ

8-10



K700W

8-11



K680R

8-12





K650T

8-14



K560W

8-15



K1050W



K458W

8-17



K199