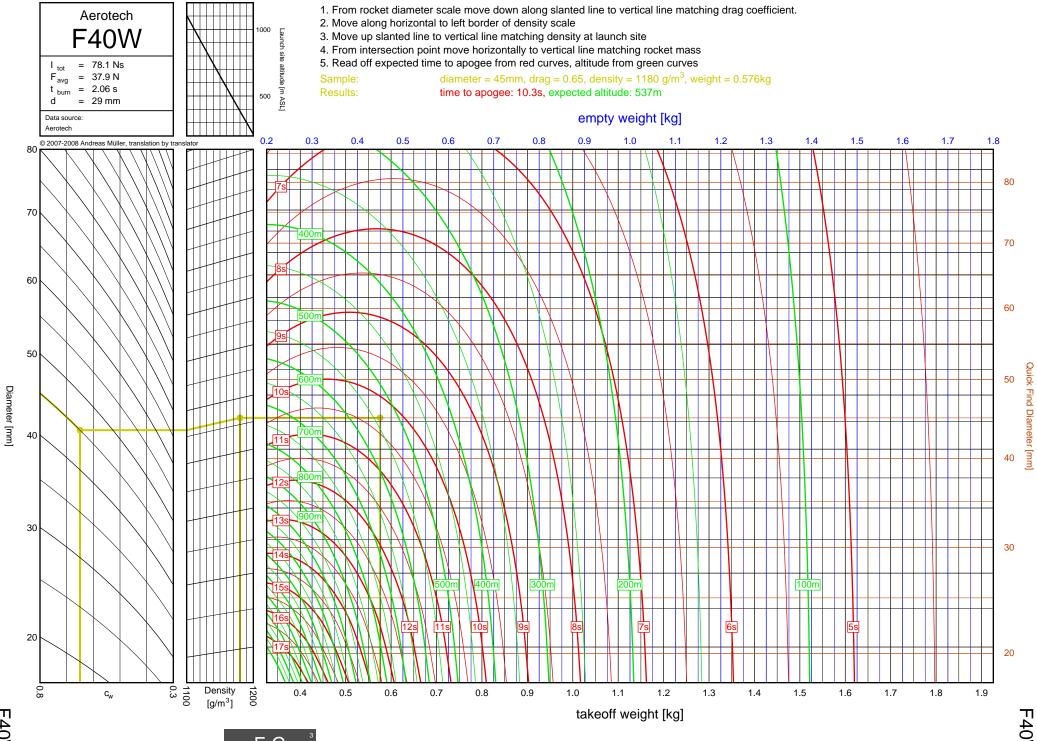

D9W

2-4

D9W



D13W

2-5

Diameter [mm]

<u>D-E</u>

D13W



D21T

2-6

Diameter [mm]

D21T



D15T

2-7

Diameter [mm]

D15T



<u>D-E</u>

2-8

Diameter [mm]

E11J



2-9

Diameter [mm]

E12J-RC



E23T

2-10

Diameter [mm]

D-E

E23T



2-11

Diameter [mm]

E16W

E16W



E30T

2-12

Diameter [mm]

D-E

E30T



E28T

2-13

Diameter [mm]

E28T



E15W

D-E

2-14

Diameter [mm]



E18W

2-15

Diameter [mm]

E18W



F12J

2-16

Diameter [mm]

F12J



F62T

<u></u>

F62T



3-2

F-G

F24W



F27R

ω ω

F-G

F27R



F39T

3-4 4

F-G

F39T



F37W

ω 5

F37W



F23FJ

3 6

F-G

F23FJ



F21W

3-7

F-G

F21W



ω 8



F35W

3-9

F35W



F20W

3-10

F-G

F20W



F26FJ

3-11

F26FJ



F22J

3-12

F-G

F22J



F50T

3-13

F-G

F50T



F25W

3-14



F52T

3-15

F52T



G104T

3-16

F-G

G104T



F40W

3-17

F-G

F40W



G54W

3-18

F-G

G54W





G38FJ

3-20

F-G

G38FJ



G53FJ

3-21

F-G



F-G

G33J



G40W

3-23

G40W



G35EJ

3-24

F-G



G77R

3-25

G77R



G79W

3-26

F-G

G79W





G67R

3-28

G67R



G78G

3-29

G78G



G61W

3-30

G61W



G339N



G76G

3-32

F-G

G76G



F-G

G64W



G80T

3-34

G80T



G69N

3-35

F-G

G69N



G75J

3-36

F-G

G75J



H238T



H128W



H165R





H73J





H180W



H123W



## H210R



H-I



H220T



H669N



H242T



H-I





H268R





I218R



4-19

H-I



1200W



1161W



I245G





l154J



1357T

<u>ъ</u>



I218R



1200W



1161W

54



I245G

сл СЛ



1225FJ



2", I-J

l154J

5-7

l154J



1300T



I285R



l211W



11299N



1195J

5-12

Diameter [mm]



1305FJ

5-13

2", I-J



2", I-J

1435T

5-14

1435T



I284W



1