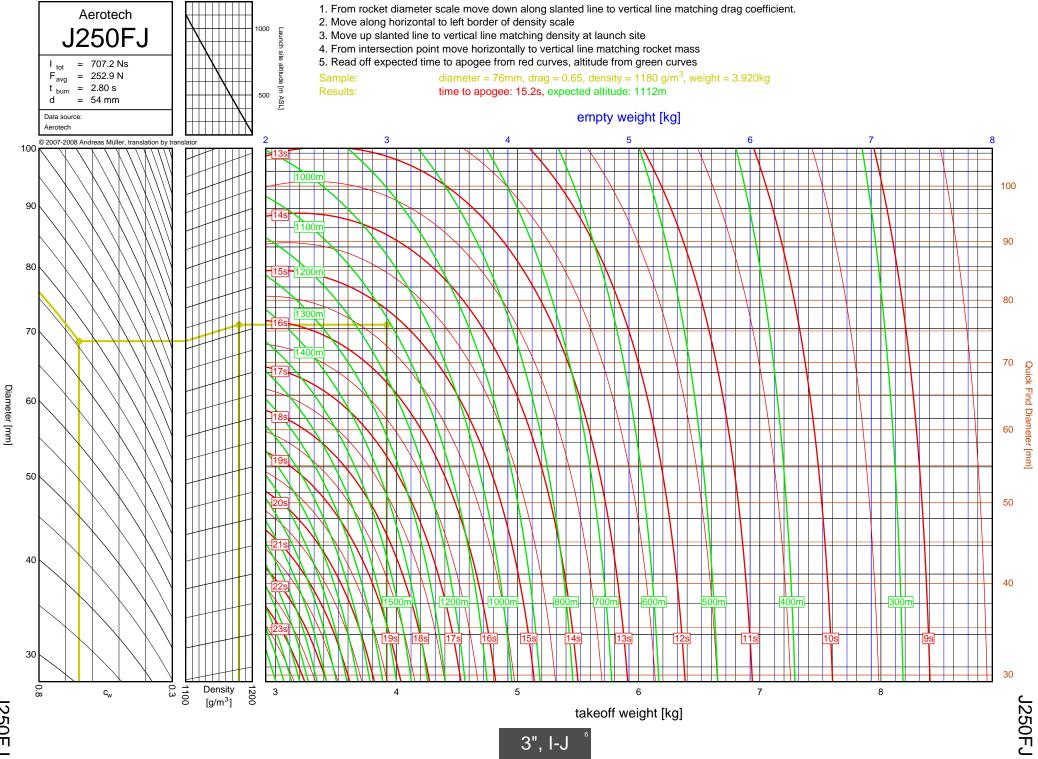

F-G

G69N



G75J

3-36

F-G

G75J



H238T



H128W



H165R





H73J





H180W



H123W



## H210R



H-I



H220T



H669N



H242T



H-I





H268R





I218R



4-19

H-I



1200W



1161W



I245G





l154J



1357T

<u>ъ</u>



I218R



1200W



1161W

54



I245G

сл СЛ



1225FJ



2", I-J

l154J

5-7

l154J



1300T



I285R



l211W



11299N



1195J

5-12

Diameter [mm]



1305FJ

5-13

2", I-J



2", I-J

1435T

5-14

1435T



I284W



1366R



1364FJ



5-18

Diameter [mm]



1600R

5-19

Diameter [mm]



J350W.5



J420R



J350W



1357T



I218R



1161W



I245G



1117FJ



1225FJ



1154J

6-7

l154J





1599N



1115W



1300T



1229T



I285R



1211W



11299N



1195J



1305FJ



1435T



I284W



1366R



1364FJ



1600R





J420R



J350W



**M06** 



J250FJ



J500G



J315R



J460T



J575FJ



J275W



J145H



J180T



J210H



J825R



J135W





J350W.5



J420R

7-2

Diameter [mm]



J350W





J500G



J315R



J460T



J575FJ



J275W



J145H

7-10



J180T



J1299N



J210H



J825R

7-14



J135W



J570W

7-16



J401FJ

7-17



J540R



J260HW



J415W



**J800T** 



J1999N



J390HW-TURBO



K1499N



K185W

7-25



K513FJ

7-26



K695R

7-27



K1100T



K550W

7-29



K485HW

7-30



K805G

7-31



K1499N

<u>8</u>-1



8-2

Diameter [mm]

K513FJ



K695R

8-3



8-4

Diameter [mm]

K1100T



K550W

8-5



K485HW

8-6



8-7

K805G

6", K-L



K1275R



K270W

8-9



K828FJ

8-10



K700W

8-11



K680R

8-12





K650T

8-14



K560W

8-15



K1050W



K458W

8-17



K1999N



Diameter [mm]

K250W



L339N

8-20