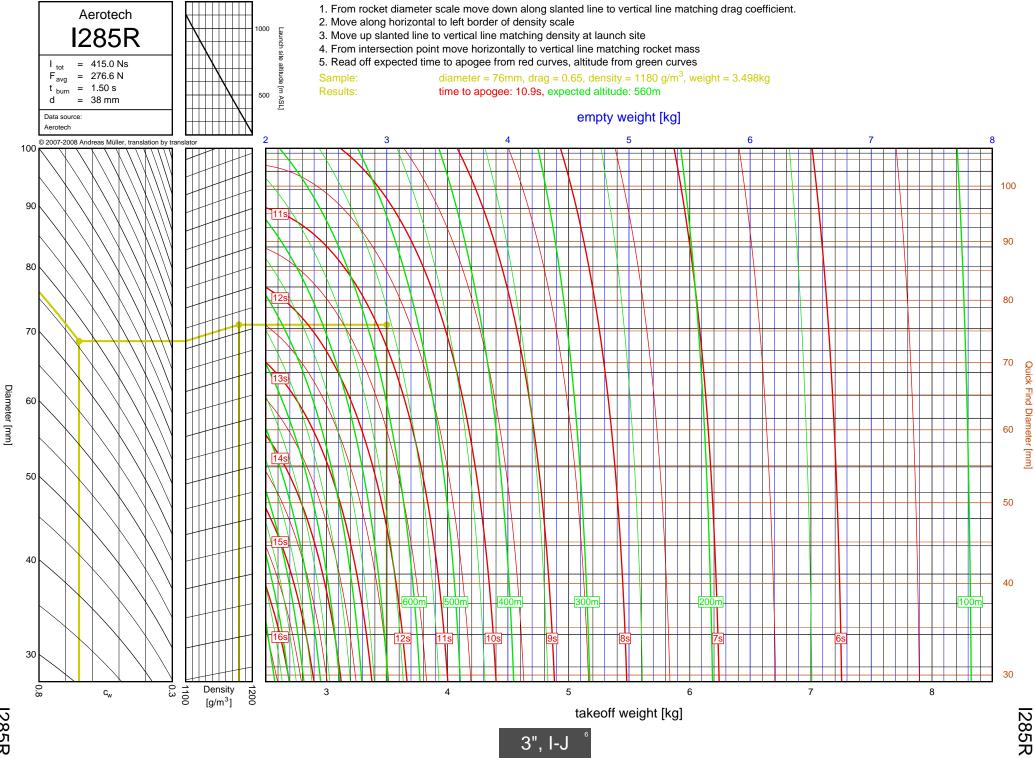

G67R



G78G

3-29

G78G



G61W

3-30

G61W



G339N



G76G

3-32

F-G

G76G



F-G

G64W



G80T

3-34

G80T



G69N

3-35

F-G

G69N



G75J

3-36

F-G

G75J



H238T



H128W



H165R





H73J





H180W



H123W



## H210R



H-I



H220T



H669N



H242T



H-I





H268R





I218R



4-19

H-I



1200W



1161W



I245G





l154J



1357T

<u>ъ</u>



I218R



1200W



1161W

54



I245G

сл СЛ



1225FJ



2", I-J

l154J

5-7

l154J



1300T



I285R



l211W



11299N



1195J

5-12

Diameter [mm]



1305FJ

5-13

2", I-J



2", I-J

1435T

5-14

1435T



I284W



1366R



1364FJ



5-18

Diameter [mm]



1600R

5-19

Diameter [mm]



J350W.5



J420R



J350W



1357T



I218R



1161W



I245G



1117FJ



1225FJ



1154J

6-7

l154J





1599N



1115W



1300T



1229T



I285R



1211W



11299N



1195J



1305FJ



1435T



I284W



1366R



1364FJ



1600R





J420R



J350W



**M06** 



J250FJ



J500G



J315R



J460T



J575FJ



J275W



J145H



J180T



J210H



J825R



J135W





J350W.5



J420R

7-2

Diameter [mm]



J350W





J500G



J315R



J460T



J575FJ



J275W



J145H

7-10



J180T



J1299N



J210H



J825R

7-14



J135W



J570W

7-16



J401FJ

7-17



J540R



J260HW



J415W



**J800T** 



J1999N



J390HW-TURBO



K1499N



K185W

7-25



K513FJ

7-26



K695R

7-27



K1100T



K550W

7-29



K485HW

7-30



K805G

7-31



K1499N

<u>8</u>-1



8-2

Diameter [mm]

K513FJ



K695R

8-3



8-4

Diameter [mm]

K1100T



K550W

8-5



K485HW

8-6



8-7

K805G

6", K-L



K1275R



K270W

8-9



K828FJ

8-10



K700W