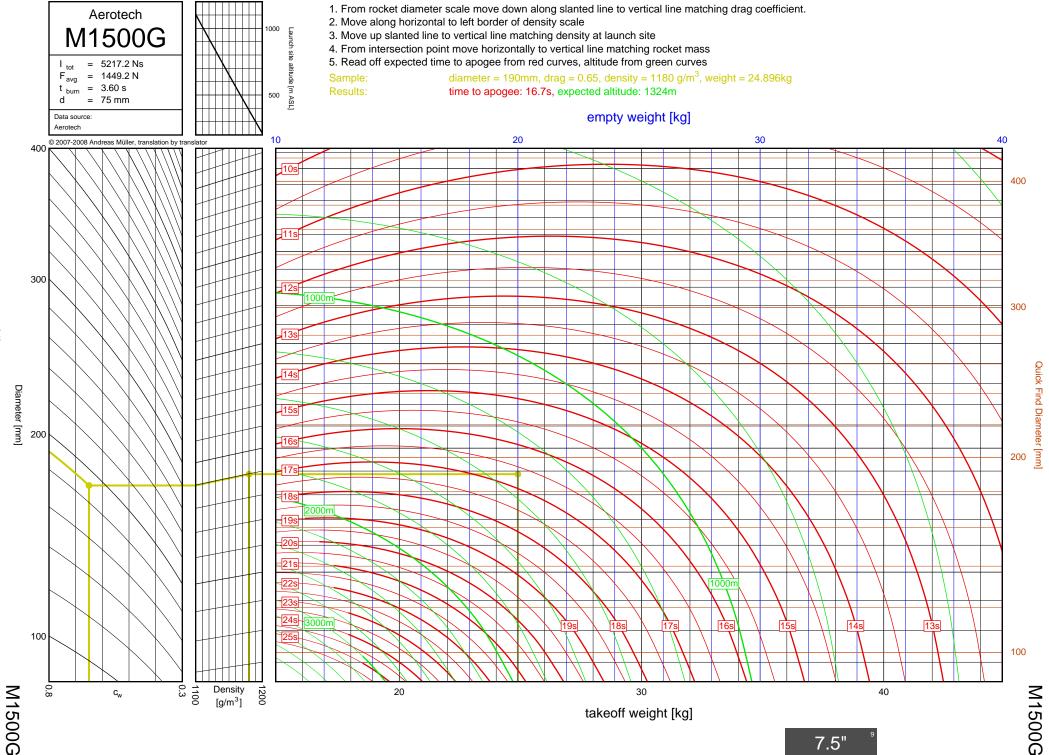

J500G



J315R



J460T



J575FJ



J275W



J145H

7-10



J180T



J1299N



J210H



J825R

7-14



J135W



J570W

7-16



J401FJ

7-17



J540R



J260HW



J415W



**J800T** 



J1999N



J390HW-TURBO



K1499N



K185W

7-25



K513FJ

7-26



K695R

7-27



K1100T



K550W

7-29



K485HW

7-30



K805G

7-31



K1499N

<u>8</u>-1



8-2

Diameter [mm]

K513FJ



K695R

8-3



8-4

Diameter [mm]

K1100T



K550W

8-5



K485HW

8-6



8-7

K805G

6", K-L



K1275R



K270W

8-9



K828FJ

8-10



K700W

8-11



K680R

8-12





K650T

8-14



K560W

8-15



K1050W



K458W

8-17



K1999N



Diameter [mm]

K250W



L339N

8-20





L1150R



7.5"

L850W



L1390G

9-3

L1390G



L1300R

9-4

L1300R



L1420R

9-5

## L1420R





L1500T



7.5"

L952W



L2200G

9-9

L2200G









M1550R







M1315W





M1600R

9-17

M1600R





## M3500R









7.5"



M1600R

10-1



M2400T

10-2





M1800FJ

10-4



M2000R

10-5



M2500T

10-6



M1939W





N4800T

| Bit     12     COVR     5-26     22011     6-36,7+13     M1297W     9-12       CB     13     G7GS     3-26     J20011     6-27,74     M119W     9-12       D12     2-1     G76W     3-26     J20014     6-27,74     M119W     9-20       D15W     2-2     G80T     3-34     J27W     6-32,74     M15006     9-10       D15T     2-7     H152W     4-15     J315R     6-29,74     M15006     9-13       D24T     2-2     H12W     4-2     J350W5     5-22,623,71     M180W     9-13       D24T     2-2     H148K     4-10     J350W5     7-20     M150W     9-17       D24T     2-2     H148K     4-10     J350W5     7-20     M2