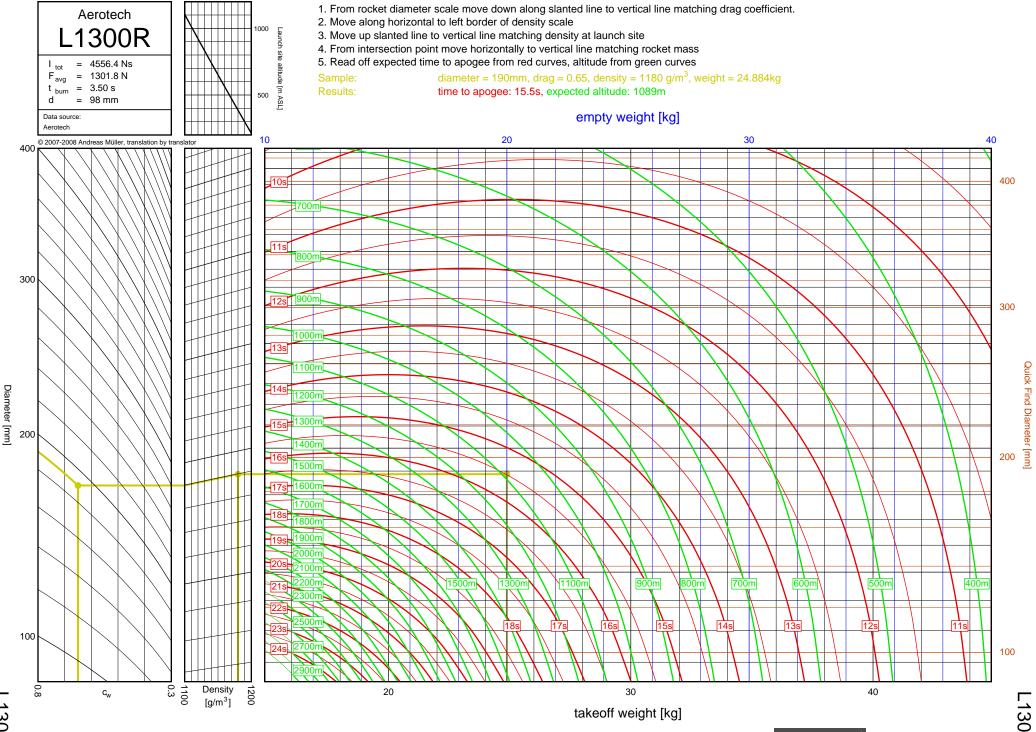

5W



J145H



J180T



J210H



J825R



J135W





J350W.5



J420R

7-2

Diameter [mm]



J350W





J500G



J315R



J460T



J575FJ



J275W



J145H

7-10



J180T



J1299N



J210H



J825R

7-14



J135W



J570W

7-16



J401FJ

7-17



J540R



J260HW



J415W



**J800T** 



J1999N



J390HW-TURBO



K1499N



K185W

7-25



K513FJ

7-26



K695R

7-27



K1100T



K550W

7-29



K485HW

7-30



K805G

7-31



K1499N

<u>8</u>-1



8-2

Diameter [mm]

K513FJ



K695R

8-3



8-4

Diameter [mm]

K1100T



K550W

8-5



K485HW

8-6



8-7

K805G

6", K-L



K1275R



K270W

8-9



K828FJ

8-10



K700W

8-11



K680R

8-12





K650T

8-14



K560W

8-15



K1050W



K458W

8-17



K1999N



Diameter [mm]

K250W



L339N

8-20





L1150R



7.5"

L850W



L1390G

9-3

L1390G



L1300R

9-4

L1300R



L1420R

9-5

## L1420R





L1500T



7.5"

L952W



L2200G

9-9

L2200G









M1550R







M1315W





M1600R

9-17

M1600R





## M3500R









7.5"



M1600R

10-1



M2400T

10-2





M1800FJ

10-4



M2000R

10-5



M2500T

10-6



M1939W





N4800T

| Bit     12     COVR     5-26     22011     6-36,7+13     M1297W     9-12       CB     13     G7GS     3-26     J20011     6-27,74     M119W     9-12       D12     2-1     G76W     3-26     J20014     6-27,74     M119W     9-20       D15W     2-2     G80T     3-34     J27W     6-32,74     M15006     9-10       D15T     2-7     H152W     4-15     J315R     6-29,74     M15006     9-13       D24T     2-2     H12W     4-2     J350W5     5-22,623,71     M180W     9-13       D24T     2-2     H148K     4-10