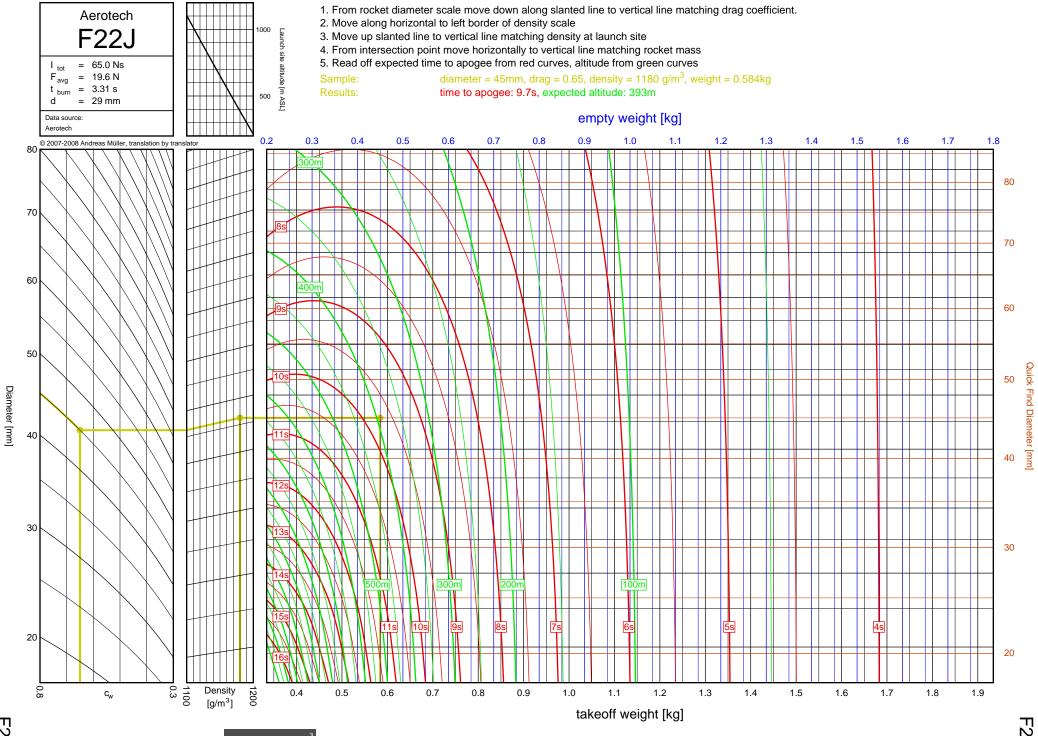

1-2



 $C_{6}$ 

<del>1</del>-3



D-E

2-1

D12



D24T

2-2

D24T



D-E

2-3

Diameter [mm]

D7-RC

D7-RC



D9W

2-4

D9W



D13W

2-5

Diameter [mm]

<u>D-E</u>

D13W



D21T

2-6

Diameter [mm]

D21T



D15T

2-7

Diameter [mm]

D15T



<u>D-E</u>

2-8

Diameter [mm]

E11J



2-9

Diameter [mm]

E12J-RC



E23T

2-10

Diameter [mm]

D-E

E23T



2-11

Diameter [mm]

E16W

E16W



E30T

2-12

Diameter [mm]

D-E

E30T



E28T

2-13

Diameter [mm]

E28T



E15W

D-E

2-14

Diameter [mm]



E18W

2-15

Diameter [mm]

E18W



F12J

2-16

Diameter [mm]

F12J



F62T

<u></u>

F62T



3-2

F-G

F24W



F27R

ω ω

F-G

F27R



F39T

3-4 4

F-G

F39T



F37W

ω 5

F37W



F23FJ

3 6

F-G

F23FJ



F21W

3-7

F-G

F21W



ω 8



F35W

3-9

F35W



F20W

3-10

F-G

F20W



F26FJ

3-11

F26FJ



F22J

3-12

F-G

F22J



F50T

3-13

F-G

F50T



F25W

3-14



F52T

3-15

F52T



G104T

3-16

F-G

G104T



F40W

3-17

F-G

F40W



G54W

3-18

F-G

G54W





G38FJ

3-20

F-G

G38FJ



G53FJ

3-21

F-G



F-G

G33J



G40W

3-23

G40W



G35EJ

3-24

F-G



G77R

3-25

G77R



G79W

3-26

F-G

G79W





G67R

3-28

G67R



G78G

3-29

G78G



G61W

3-30

G61W



G339N



G76G

3-32

F-G

G76G



F-G

G64W



G80T

3-34

G80T



G69N

3-35

F-G

G69N



G75J

3-36

F-G

G75J



H238T



H128W



H165R





H73J





H180W



H123W



## H210R



H-I



H220T



H669N



H242T



H-I





H268R





I218R



4-19

H-I



1200W



1161W



I245G





l154J



1357T

<u>ъ</u>



I218R



1200W



1161W

54



I245G

сл СЛ



1225FJ



2", I-J

l154J

5-7

l154J



1300T



I285R



l211