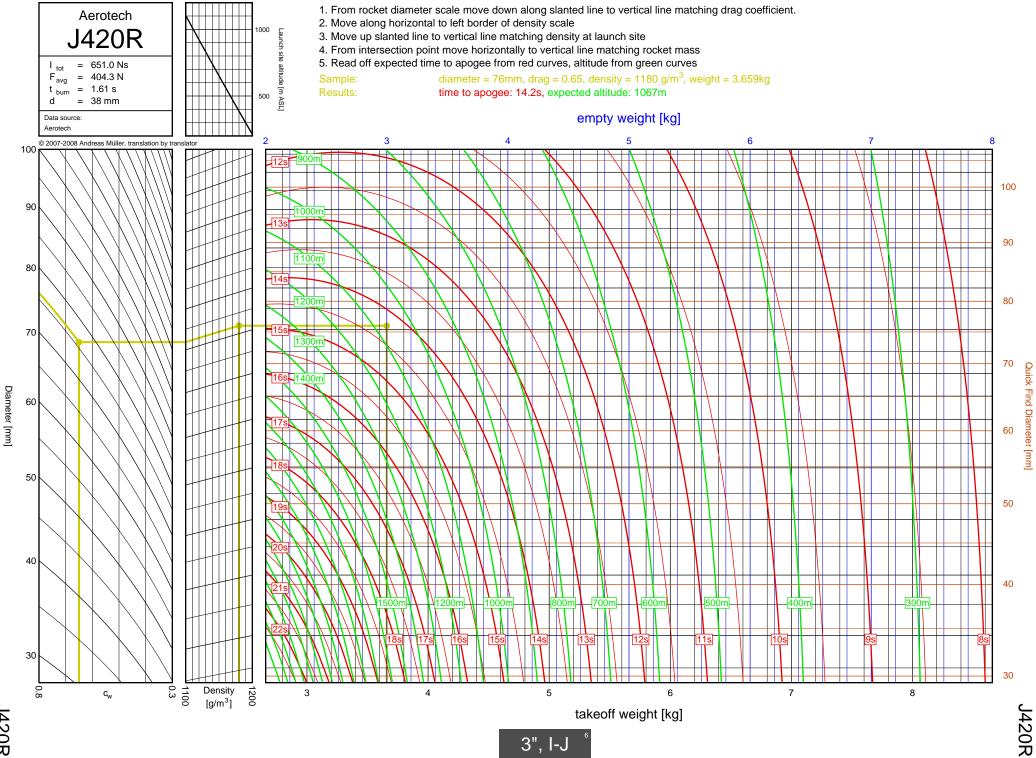

Diameter [mm]

J350W.5

J420R

J350W

1357T

I218R

1161W

I245G

1366R

1364FJ

1600R

J420R

J350W

**M06** 

J250FJ

J500G