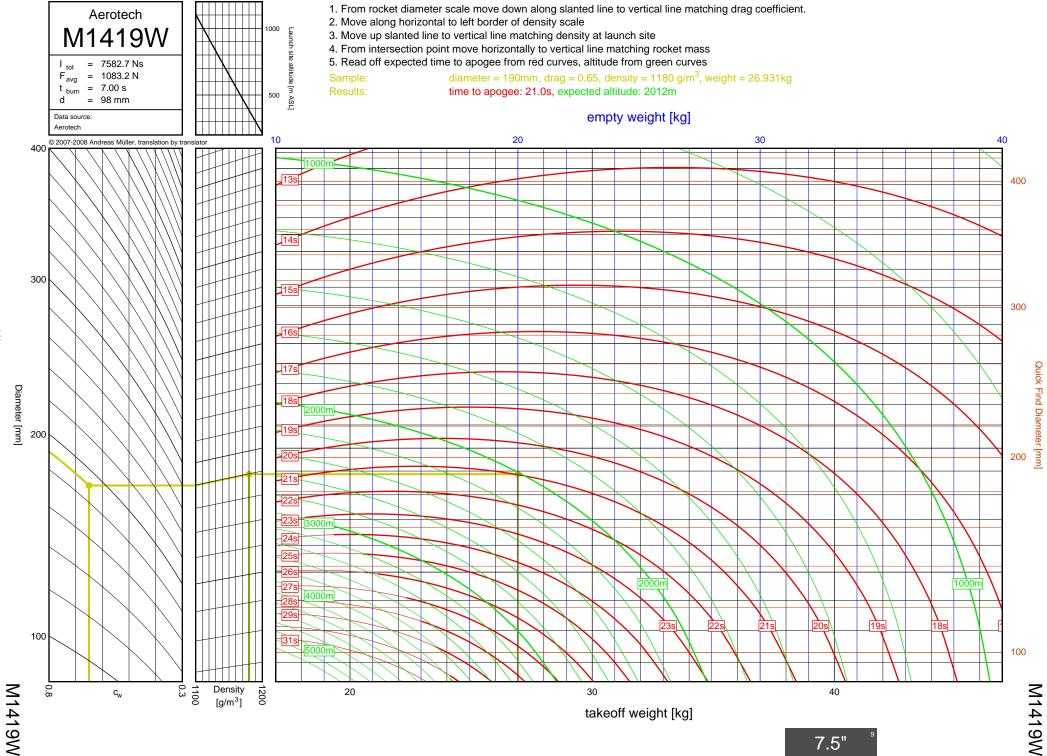

J1299N



J210H



J825R

7-14



J135W



J570W

7-16



J401FJ

7-17



J540R



J260HW



J415W



**J800T** 



J1999N



J390HW-TURBO



K1499N



K185W

7-25



K513FJ

7-26



K695R

7-27



K1100T



K550W

7-29



K485HW

7-30



K805G

7-31



K1499N

<u>8</u>-1



8-2

Diameter [mm]

K513FJ



K695R

8-3



8-4

Diameter [mm]

K1100T



K550W

8-5



K485HW

8-6



8-7

K805G

6", K-L



K1275R



K270W

8-9



K828FJ

8-10



K700W

8-11



K680R

8-12





K650T

8-14



K560W

8-15



K1050W



K458W

8-17



K1999N



Diameter [mm]

K250W



L339N

8-20





L1150R



7.5"

L850W



L1390G

9-3

L1390G



L1300R

9-4

L1300R



L1420R

9-5

## L1420R





L1500T



7.5"

L952W



L2200G

9-9

L2200G









M1550R







M1315W





M1600R

9-17

M1600R





## M3500R









7.5"



M1600R

10-1



M2400T

10-2





M1800FJ

10-4



M2000R

10-5



M2500T

10-6



M1939W





N4800T

| Bit     12     COVR     5-26     22011     6-36,7+13     M1297W     9-12       CB     13     G7GS     3-26     J20011     6-27,74     M119W     9-12       D12     2-1     G76W     3-26     J20014     6-27,74     M119W     9-20       D15W     2-2     G80T     3-34     J27W     6-32,74     M15006     9-10       D15T     2-7     H152W     4-15     J315R     6-29,74     M15006     9-13       D24T     2-2     H12W     4-2     J350W5     5-22,623,71     M180W     9-13       D24T     2-2     H148K     4-10     J350W5     7-20     M150W     9-17       D24T     2-2     H148K     4-10     J350W5     7-20     M2000G     9-11       D15W     2-16     H200     4-24     J450W     7-4