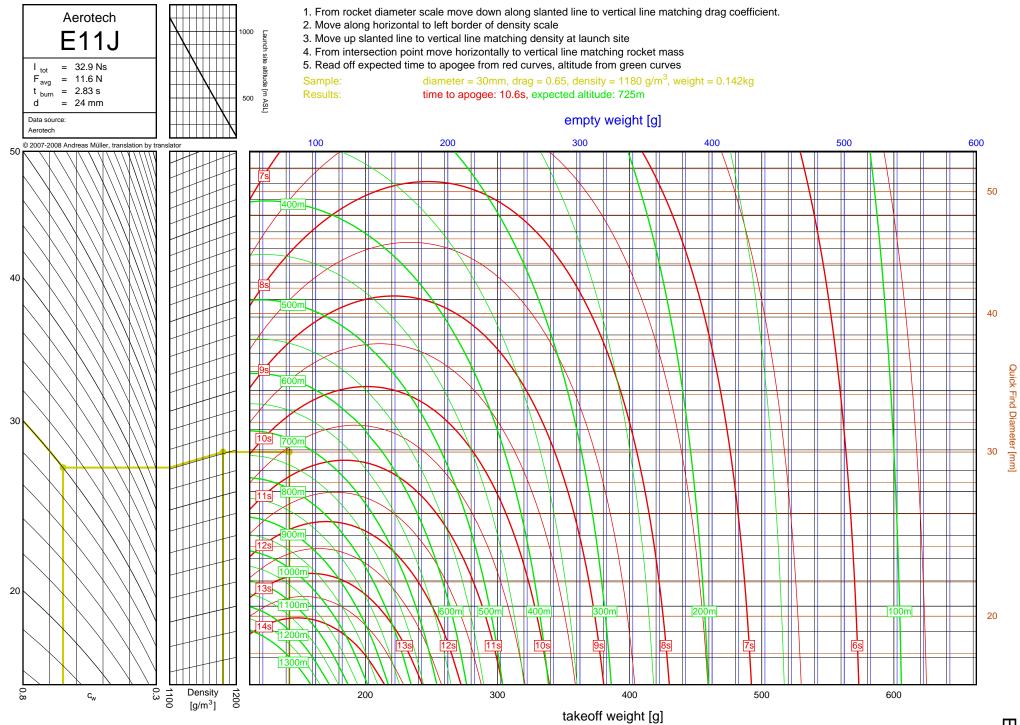

## Rocket Trajectory Nomograms

© 2007-2008 Andreas Müller, translation by translator



N





A-C

8A

<u>-</u>



1-2



 $C_{6}$ 

<del>1</del>-3



D-E

2-1

D12



D24T

2-2

D24T



D-E

2-3

Diameter [mm]

D7-RC

D7-RC



D9W

2-4

D9W



D13W

2-5

Diameter [mm]

<u>D-E</u>

D13W



D21T

2-6

Diameter [mm]

D21T



D15T

2-7

Diameter [mm]

D15T



<u>D-E</u>

2-8

Diameter [mm]

E11J



2-9

Diameter [mm]

E12J-RC



E23T

2-10

Diameter [mm]

D-E

E23T



2-11

Diameter [mm]

E16W

E16W



E30T

2-12

Diameter [mm]

D-E

E30T



E28T

2-13

Diameter [mm]

E28T



E15W

D-E

2-14

Diameter [mm]



E18W

2-15

Diameter [mm]

E18W



F12J

2-16

Diameter [mm]

F12J



F62T

<u></u>

F62T



3-2

F-G

F24W



F27R

ω ω

F-G

F27R



F39T

3-4 4

F-G

F39T



F37W

ω 5

F37W



F23FJ

3 6

F-G

F23FJ



F21W

3-7

F-G

F21W



ω 8



F35W

3-9

F35W



F20W

3-10

F-G

F20W



F26FJ

3-11

F26FJ



F22J

3-12

F-G

F22J



F50T

3-13

F-G

F50T



F25W

3-14



F52T

3-15

F52T



G104T

3-16

F-G

G104T



F40W

3-17

F-G

F40W



G54W

3-18

F-G

G54W





G38FJ

3-20

F-G

G38FJ



G53FJ

3-21

F-G



F-G

G33J



G40W

3-23

G40W