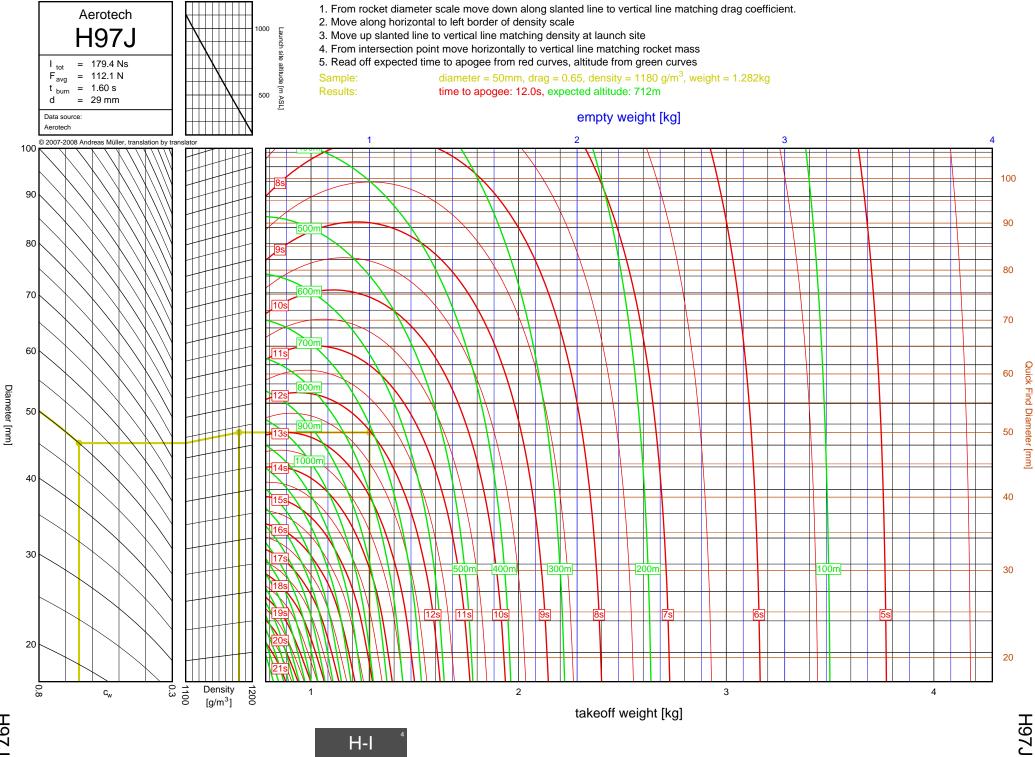

E18W



F12J

2-16

Diameter [mm]

F12J



F62T

<u></u>

F62T



3-2

F-G

F24W



F27R

ω ω

F-G

F27R



F39T

3-4 4

F-G

F39T



F37W

ω 5

F37W



F23FJ

3 6

F-G

F23FJ



F21W

3-7

F-G

F21W



ω 8



F35W

3-9

F35W



F20W

3-10

F-G

F20W



F26FJ

3-11

F26FJ



F22J

3-12

F-G

F22J



F50T

3-13

F-G

F50T



F25W

3-14



F52T

3-15

F52T



G104T

3-16

F-G

G104T



F40W

3-17

F-G

F40W



G54W

3-18

F-G

G54W





G38FJ

3-20

F-G

G38FJ



G53FJ

3-21

F-G



F-G

G33J



G40W

3-23

G40W



G35EJ

3-24

F-G



G77R

3-25

G77R



G79W

3-26

F-G

G79W





G67R

3-28

G67R



G78G

3-29

G78G



G61W

3-30

G61W



G339N



G76G

3-32

F-G

G76G



F-G

G64W



G80T

3-34

G80T



G69N

3-35

F-G

G69N



G75J

3-36

F-G

G75J



H238T



H128W



H165R





H73J





H180W



H123W



## H210R



H-I



H220T



H669N



H242T



H-I





H268R





I218R



4-19

H-I



1200W



1161W



I245G





l154J



1357T

<u>ъ</u>



I218R



1200W



1161W

54



I245G

сл СЛ



1225FJ



2", I-J

l154J

5-7

l154J



1300T



I285R



l211W



11299N



1195J

5-12

Diameter [mm]



1305FJ

5-13

2", I-J



2", I-J

1435T

5-14

1435T



I284W



1366R



1364FJ



5-18

Diameter [mm]



1600R

5-19

Diameter [mm]



J350W.5



J420R



J350W



1357T



I218R



1161W



I245G



1117FJ



1225FJ



1154J

6-7

l154J





1599N



1115W



1300T



1229T



I285R



1211W



11299N



1195J



1305FJ



1435T



I284W



1366R



1364FJ



1600R





J420R



J350W



**M06** 



J250FJ



J500G



J315R



J460T



J575FJ



J275W



J145H



J180T