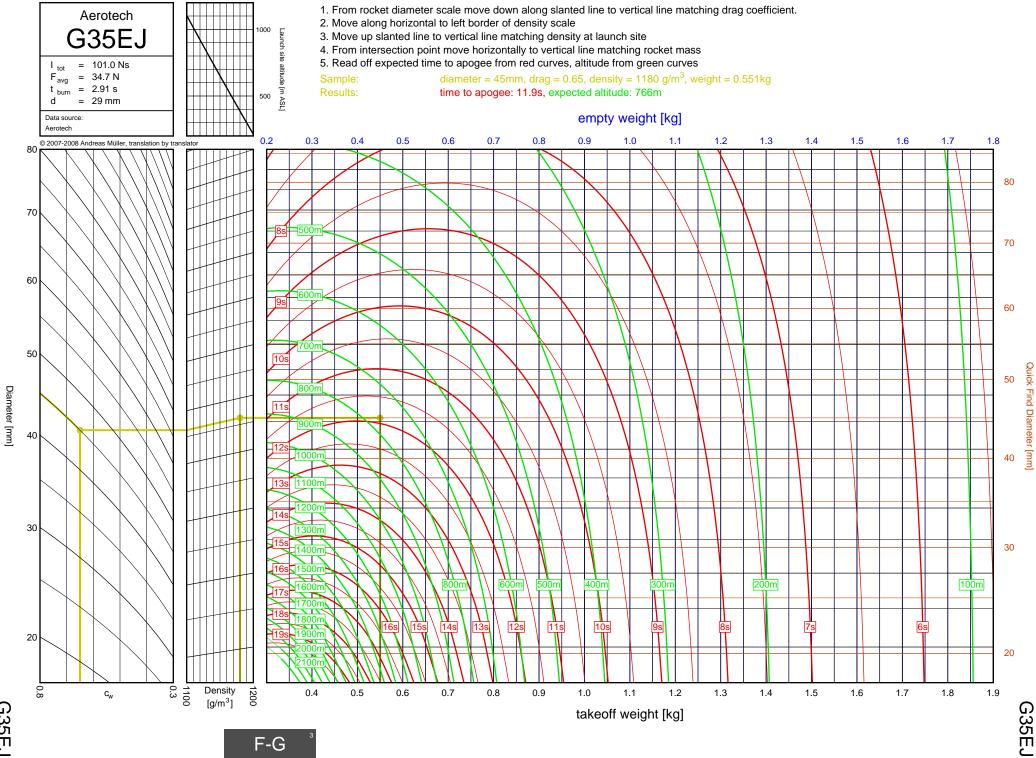

<u>D-E</u>

2-8

Diameter [mm]

E11J



2-9

Diameter [mm]

E12J-RC



E23T

2-10

Diameter [mm]

D-E

E23T



2-11

Diameter [mm]

E16W

E16W



E30T

2-12

Diameter [mm]

D-E

E30T



E28T

2-13

Diameter [mm]

E28T



E15W

D-E

2-14

Diameter [mm]



E18W

2-15

Diameter [mm]

E18W



F12J

2-16

Diameter [mm]

F12J



F62T

<u></u>

F62T



3-2

F-G

F24W



F27R

ω ω

F-G

F27R



F39T

3-4 4

F-G

F39T



F37W

ω 5

F37W



F23FJ

3 6

F-G

F23FJ



F21W

3-7

F-G

F21W



ω 8



F35W

3-9

F35W



F20W

3-10

F-G

F20W



F26FJ

3-11

F26FJ



F22J

3-12

F-G

F22J



F50T

3-13

F-G

F50T



F25W

3-14



F52T

3-15

F52T



G104T

3-16

F-G

G104T



F40W

3-17

F-G

F40W



G54W

3-18

F-G

G54W





G38FJ

3-20

F-G

G38FJ



G53FJ

3-21

F-G



F-G

G33J



G40W

3-23

G40W



G35EJ

3-24

F-G



G77R

3-25

G77R



G79W

3-26

F-G

G79W





G67R

3-28

G67R



G78G

3-29

G78G



G61W

3-30

G61W



G339N



G76G

3-32

F-G

G76G



F-G

G64W



G80T

3-34

G80T



G69N

3-35

F-G

G69N



G75J

3-36

F-G

G75J



H238T



H128W



H165R





H73J





H180W



H123W



## H210R



H-I



H220T



H669N



H242T



H-I





H268R





I218R



4-19

H-I



1200W



1161W



I245G





l154J



1357T

<u>ъ</u>



I218R



1200W



1161W

54



I245G

сл СЛ



1225FJ



2", I-J

l154J

5-7

l154J



1300T



I285R



l211W



11299N



1195J

5-12

Diameter [mm]



1305FJ

5-13

2", I-J



2", I-J

1435T

5-14

1435T



I284W



1366R



1364FJ



5-18

Diameter [mm]



1600R

5-19

Diameter [mm]



J350W.5



J420R



J350W



1357T



I218R



1161W



I245G