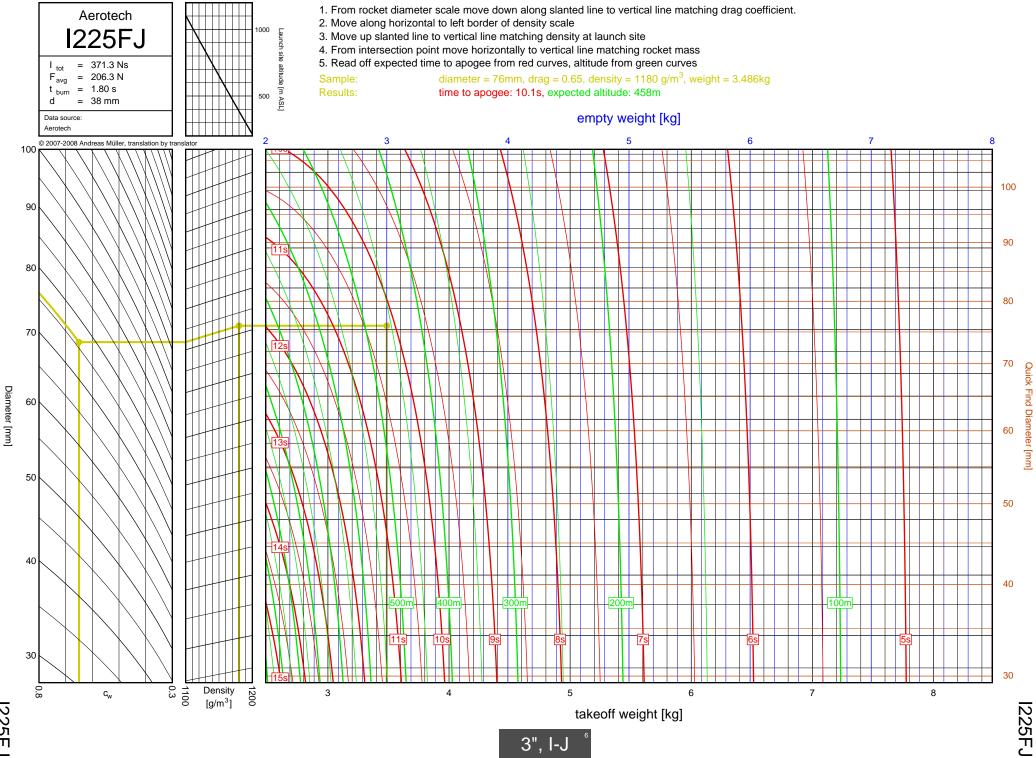

I218R

1200W

1161W

54

I245G

сл СЛ

1225FJ

2", I-J

1117FJ

1225FJ

1154J

6-7

l154J

1599N

1115W

1300T