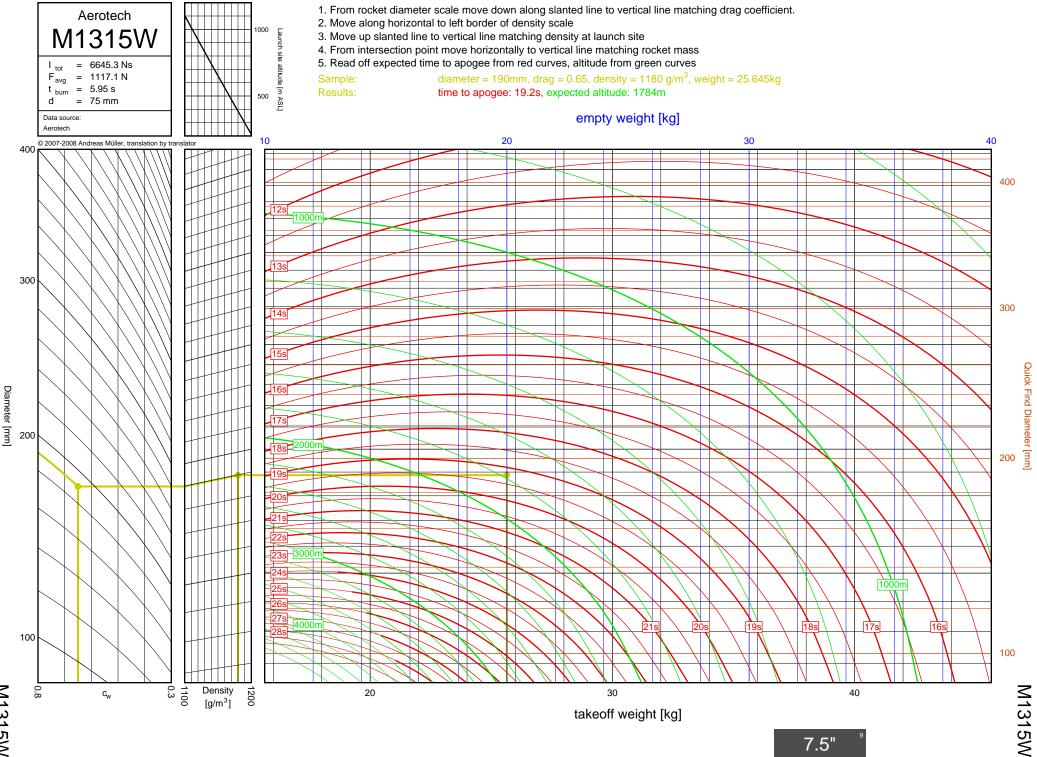

J460T



J575FJ



J275W



J145H

7-10



J180T



J1299N



J210H



J825R

7-14



J135W



J570W

7-16



J401FJ

7-17



J540R



J260HW



J415W



**J800T** 



J1999N



J390HW-TURBO



K1499N



K185W

7-25



K513FJ

7-26



K695R

7-27



K1100T



K550W

7-29



K485HW

7-30



K805G

7-31



K1499N

<u>8</u>-1



8-2

Diameter [mm]

K513FJ



K695R

8-3



8-4

Diameter [mm]

K1100T



K550W

8-5



K485HW

8-6



8-7

K805G

6", K-L



K1275R



K270W

8-9



K828FJ

8-10



K700W

8-11



K680R

8-12





K650T

8-14



K560W

8-15



K1050W



K458W

8-17



K1999N



Diameter [mm]

K250W



L339N

8-20





L1150R



7.5"

L850W



L1390G

9-3

L1390G



L1300R

9-4

L1300R



L1420R

9-5

## L1420R





L1500T



7.5"

L952W



L2200G

9-9

L2200G









M1550R







M1315W





M1600R

9-17

M1600R





## M3500R









7.5"



M1600R

10-1



M2400T

10-2





M1800FJ

10-4



M2000R

10-5



M2500T

10-6



M1939W





N4800T

| Bit     12     COVR     5-26     22011     6-36,7+13     M1297W     9-12       CB     13     G7GS     3-26     J20011     6-27,74     M119W     9-12       D12     2-1     G76W     3-26     J20014     6-27,74     M119W     9-20       D15W     2-2     G80T     3-34     J27W     6-32,74     M15006     9-10       D15T     2-7     H152W     4-15     J315R     6-29,74     M15006     9-13       D24T     2-2     H12W     4-2     J350W5     5-22,623,71     M180W     9-13       D24T     2-2     H148K     4-10     J350W5     7-20     M150W     9-17       D24T     2-2     H148K     4-10     J350W5     7-20     M2000G     9-11