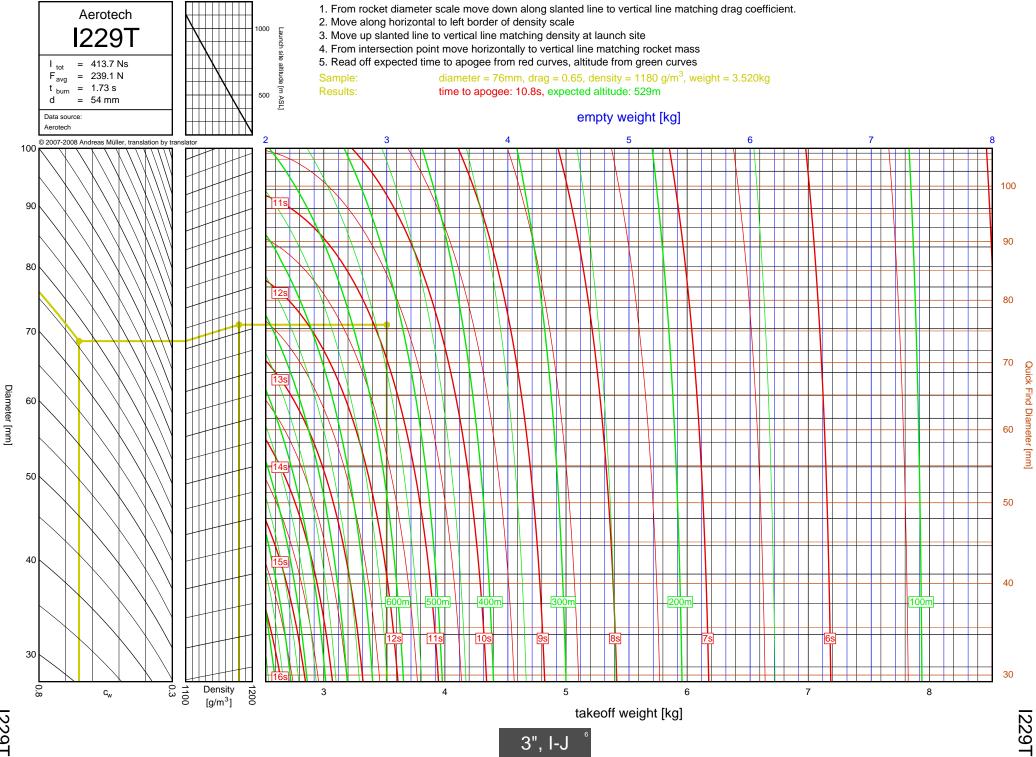

R

3-28

G67R



G78G

3-29

G78G



G61W

3-30

G61W



G339N



G76G

3-32

F-G

G76G



F-G

G64W



G80T

3-34

G80T



G69N

3-35

F-G

G69N



G75J

3-36

F-G

G75J



H238T



H128W



H165R





H73J





H180W



H123W



## H210R



H-I



H220T



H669N



H242T



H-I





H268R





I218R



4-19

H-I



1200W



1161W



I245G





l154J



1357T

<u>ъ</u>



I218R



1200W



1161W

54



I245G

сл СЛ



1225FJ



2", I-J

l154J

5-7

l154J



1300T



I285R



l211W



11299N



1195J

5-12

Diameter [mm]



1305FJ

5-13

2", I-J



2", I-J

1435T

5-14

1435T



I284W



1366R



1364FJ



5-18

Diameter [mm]



1600R

5-19

Diameter [mm]



J350W.5



J420R



J350W



1357T



I218R



1161W



I245G



1117FJ



1225FJ



1154J

6-7

l154J





1599N



1115W



1300T



1229T



I285R



1211W



11299N



1195J



1305FJ



1435T



I284W



1366R



1364FJ



1600R





J420R



J350W



**M06** 



J250FJ



J500G



J315R



J460T



J575FJ



J275W



J145H



J180T



J210H



J825R



J135W





J350W.5



J420R

7-2

Diameter [mm]



J350W





J500G



J315R



J460T



J575FJ



J275W



J145H

7-10



J180T



J1299N



J210H



J825R

7-14



J135W



J570W

7-16



J401FJ

7-17



J540R



J260HW



J415W



**J800T** 



J1999N



J390HW-TURBO



K1499N



K185W

7-25



K513FJ

7-26



K695R

7-27



K1100T



K550W

7-29



K485HW

7-30



K805G

7-31



K1499N

<u>8</u>-1



8-2

Diameter [mm]

K513FJ



K695R

8-3



8-4

Diameter [mm]

K1100T



K550W

8-5



K485HW

8-6



8-7

K805G

6", K-L



K1275R



K270W

8-9



K828FJ

8-10