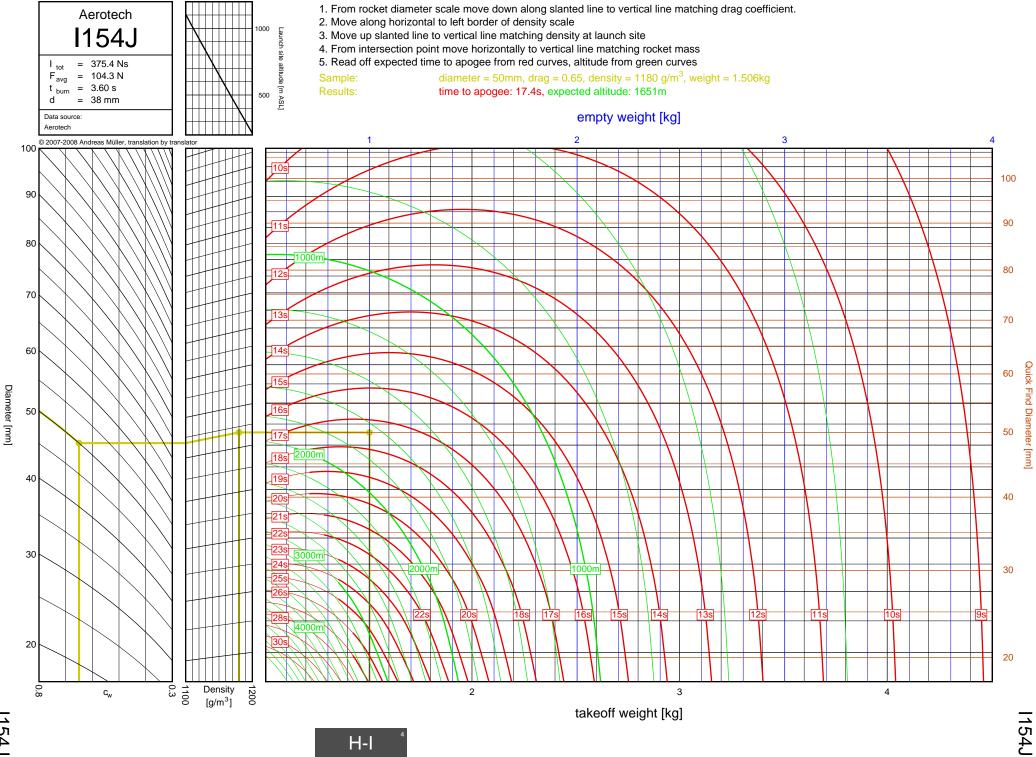

37W

ω 5

F37W



F23FJ

3 6

F-G

F23FJ



F21W

3-7

F-G

F21W



ω 8



F35W

3-9

F35W



F20W

3-10

F-G

F20W



F26FJ

3-11

F26FJ



F22J

3-12

F-G

F22J



F50T

3-13

F-G

F50T



F25W

3-14



F52T

3-15

F52T



G104T

3-16

F-G

G104T



F40W

3-17

F-G

F40W



G54W

3-18

F-G

G54W





G38FJ

3-20

F-G

G38FJ



G53FJ

3-21

F-G



F-G

G33J



G40W

3-23

G40W



G35EJ

3-24

F-G



G77R

3-25

G77R



G79W

3-26

F-G

G79W





G67R

3-28

G67R



G78G

3-29

G78G



G61W

3-30

G61W



G339N



G76G

3-32

F-G

G76G



F-G

G64W



G80T

3-34

G80T



G69N

3-35

F-G

G69N



G75J

3-36

F-G

G75J



H238T



H128W



H165R





H73J





H180W



H123W



## H210R



H-I



H220T



H669N



H242T



H-I





H268R





I218R



4-19

H-I



1200W



1161W



I245G





l154J



1357T

<u>ъ</u>



I218R



1200W



1161W

54



I245G

сл СЛ



1225FJ



2", I-J

l154J

5-7

l154J



1300T



I285R



l211W



11299N



1195J

5-12

Diameter [mm]



1305FJ

5-13

2", I-J



2", I-J

1435T

5-14

1435T



I284W



1366R



1364FJ



5-18

Diameter [mm]



1600R

5-19

Diameter [mm]



J350W.5



J420R



J350W



1357T



I218R



1161W



I245G



1117FJ



1225FJ



1154J

6-7

l154J





1599N



1115W



1300T



1229T



I285R



1211W



11299N



1195J



1305FJ



1435T



I284W



1366R



1364FJ



1600R





J420R



J350W



**M06** 



J250FJ



J500G



J315R



J460T



J575FJ



J275W



J145H



J180T



J210H



J825R



J135W





J350W.5



J420R

7-2

Diameter [mm]



J350W





J500G



J315R



J460T



J575FJ



J275W



J145H

7-1