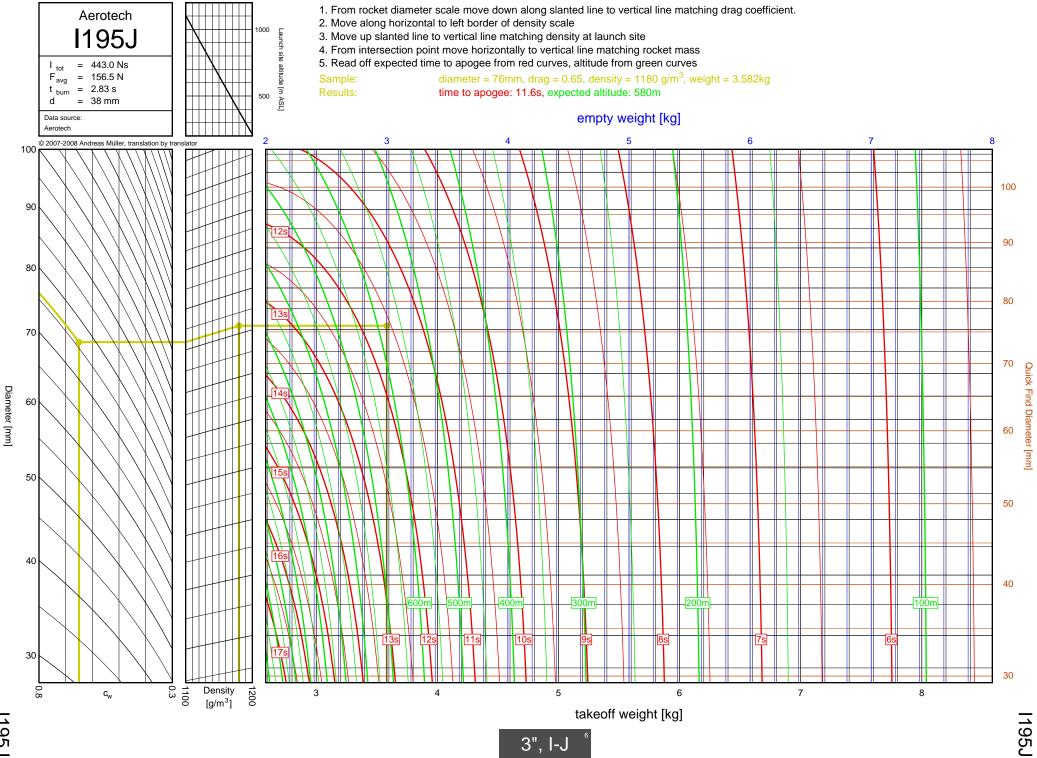

G61W

3-30

G61W



G339N



G76G

3-32

F-G

G76G



F-G

G64W



G80T

3-34

G80T



G69N

3-35

F-G

G69N



G75J

3-36

F-G

G75J



H238T



H128W



H165R





H73J





H180W



H123W



## H210R



H-I



H220T



H669N



H242T



H-I





H268R





I218R



4-19

H-I



1200W



1161W



I245G





l154J



1357T

<u>ъ</u>



I218R



1200W



1161W

54



I245G

сл СЛ



1225FJ



2", I-J

l154J

5-7

l154J



1300T



I285R



l211W



11299N



1195J

5-12

Diameter [mm]



1305FJ

5-13

2", I-J



2", I-J

1435T

5-14

1435T



I284W



1366R



1364FJ



5-18

Diameter [mm]



1600R

5-19

Diameter [mm]



J350W.5



J420R



J350W



1357T



I218R



1161W



I245G



1117FJ



1225FJ



1154J

6-7

l154J





1599N



1115W



1300T



1229T



I285R



1211W



11299N



1195J



1305FJ



1435T



I284W



1366R



1364FJ



1600R





J420R



J350W



**M06** 



J250FJ



J500G



J315R



J460T



J575FJ



J275W



J145H



J180T



J210H



J825R



J135W





J350W.5



J420R

7-2

Diameter [mm]



J350W





J500G



J315R



J460T



J575FJ



J275W



J145H

7-10



J180T



J1299N



J210H



J825R

7-14



J135W



J570W

7-16



J401FJ

7-17



J540R



J260HW



J415W



**J800T** 



J1999N



J390HW-TURBO



K1499N



K185W

7-25



K513FJ

7-26



K695R

7-27



K1100T



K550W

7-29



K485HW

7-30



K805G

7-31



K1499N

<u>8</u>-1



8-2

Diameter [mm]

K513FJ



K695R

8-3



8-4

Diameter [mm]

K1100T



K550W

8-5



K485HW

8-6



8-7

K805G

6", K-L



K1275R



K270W

8-9



K828FJ

8-10



K700W

8-11



K680R

8-12





K65