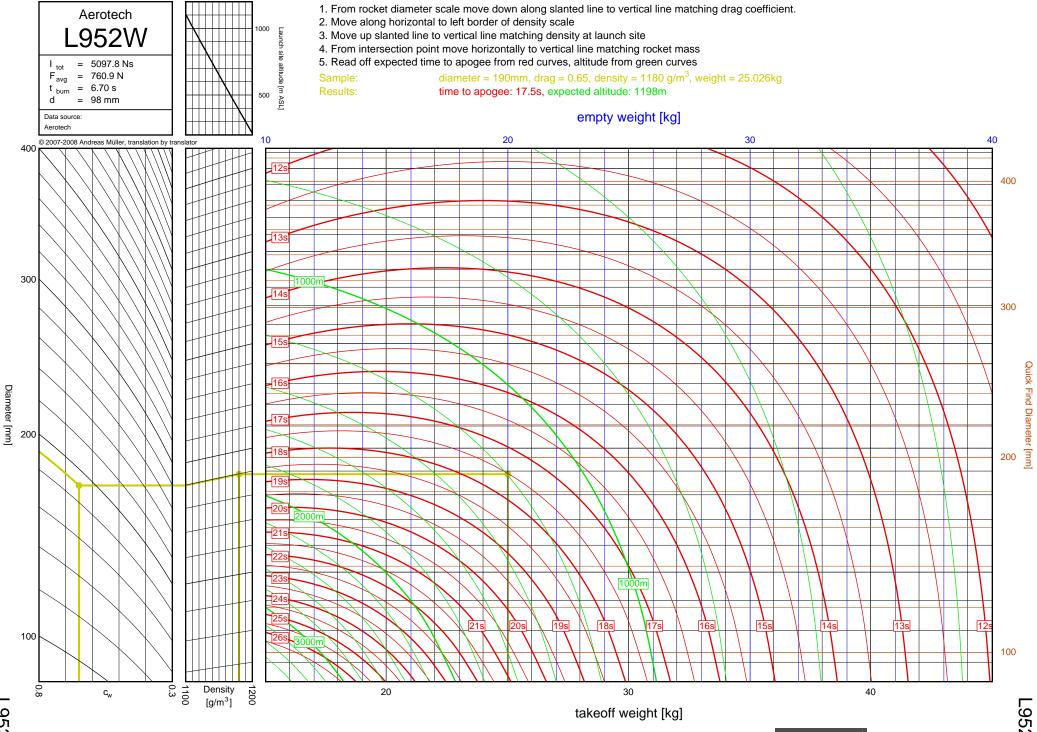

J420R

7-2

Diameter [mm]



J350W





J500G



J315R



J460T



J575FJ



J275W



J145H

7-10



J180T



J1299N



J210H



J825R

7-14



J135W



J570W

7-16



J401FJ

7-17



J540R



J260HW



J415W



**J800T** 



J1999N



J390HW-TURBO



K1499N



K185W

7-25



K513FJ

7-26



K695R

7-27



K1100T



K550W

7-29



K485HW

7-30



K805G

7-31



K1499N

<u>8</u>-1



8-2

Diameter [mm]

K513FJ



K695R

8-3



8-4

Diameter [mm]

K1100T



K550W

8-5



K485HW

8-6



8-7

K805G

6", K-L



K1275R



K270W

8-9



K828FJ

8-10



K700W

8-11



K680R

8-12





K650T

8-14



K560W

8-15



K1050W



K458W

8-17



K1999N



Diameter [mm]

K250W



L339N

8-20





L1150R



7.5"

L850W



L1390G

9-3

L1390G



L1300R

9-4

L1300R



L1420R

9-5

## L1420R





L1500T



7.5"

L952W



L2200G

9-9

L2200G









M1550R







M1315W





M1600R

9-17

M1600R





## M3500R









7.5"



M1600R

10-1



M2400T

10-2





M1800FJ

10-4



M2000R

10-5



M2500T

10-6



M1939W





N4800T

| Bit     12     COVR     5-26     22011     6-36,7+13     M1297W     9-12       CB     13     G7GS     3-26     J20011     6-27,74     M119W     9-12       D12     2-1     G76W     3-26     J20014     6-27,74     M119W     9-20       D15W     2-2     G80T     3-34     J27W     6-32,74     M15006     9-10       D15T     2-7     H152W     4-15     J315R     6-29,74     M15006     9-13       D24T     2-2     H12W     4-2     J350W5     5-22,623,71     M180W     9-13       D24T     2-2     H148K     4-10     J350W5     7-20     M150W     9-17       D24T     2-2     H14