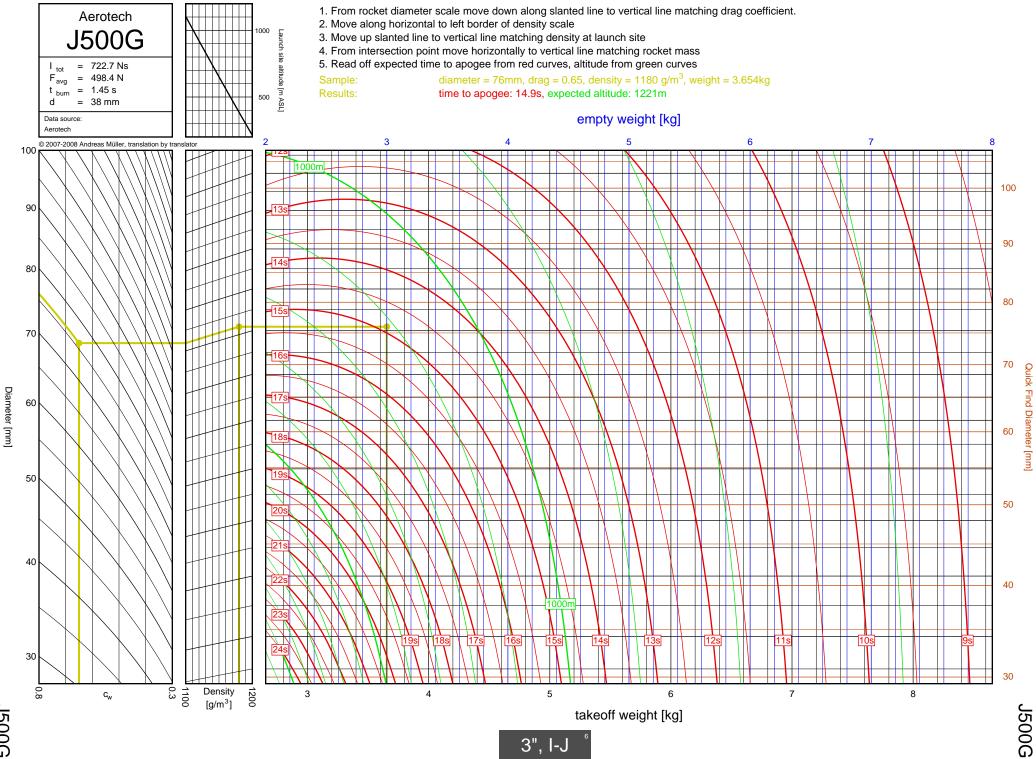

N



G75J

3-36

F-G

G75J



H238T



H128W



H165R





H73J





H180W



H123W



## H210R



H-I



H220T



H669N



H242T



H-I





H268R





I218R



4-19

H-I



1200W



1161W



I245G





l154J



1357T

<u>ъ</u>



I218R



1200W



1161W

54



I245G

сл СЛ



1225FJ



2", I-J

l154J

5-7

l154J



1300T



I285R



l211W



11299N



1195J

5-12

Diameter [mm]



1305FJ

5-13

2", I-J



2", I-J

1435T

5-14

1435T



I284W



1366R



1364FJ



5-18

Diameter [mm]



1600R

5-19

Diameter [mm]



J350W.5



J420R



J350W



1357T



I218R



1161W



I245G



1117FJ



1225FJ



1154J

6-7

l154J





1599N



1115W



1300T



1229T



I285R



1211W



11299N



1195J



1305FJ



1435T



I284W



1366R



1364FJ



1600R





J420R



J350W



**M06** 



J250FJ



J500G



J315R



J460T



J575FJ



J275W



J145H



J180T



J210H



J825R



J135W





J350W.5



J420R

7-2

Diameter [mm]



J350W





J500G



J315R



J460T



J575FJ



J275W



J145H

7-10



J180T



J1299N



J210H



J825R

7-14



J135W



J570W

7-16



J401FJ

7-17



J540R



J260HW



J415W



**J800T** 



J1999N



J390HW-TURBO



K1499N



K185W

7-25



K513FJ

7-26



K695R

7-27



K1100T



K550W

7-29



K485HW

7-30



K805G

7-31



K1499N

<u>8</u>-1



8-2

Diameter [mm]

K513FJ



K695R

8-3



8-4

Diameter [mm]

K1100T



K550W

8-5



K485HW

8-6



8-7

K805G

6", K-L



K1275R



K270W

8-9



K828FJ

8-10



K700W

8-11



K680R

8-12





K650T

8-14



K560W

8-15



K1050W



K458W

8-17



K1999N



Diameter [mm]

K250W



L339N

8-20





L115