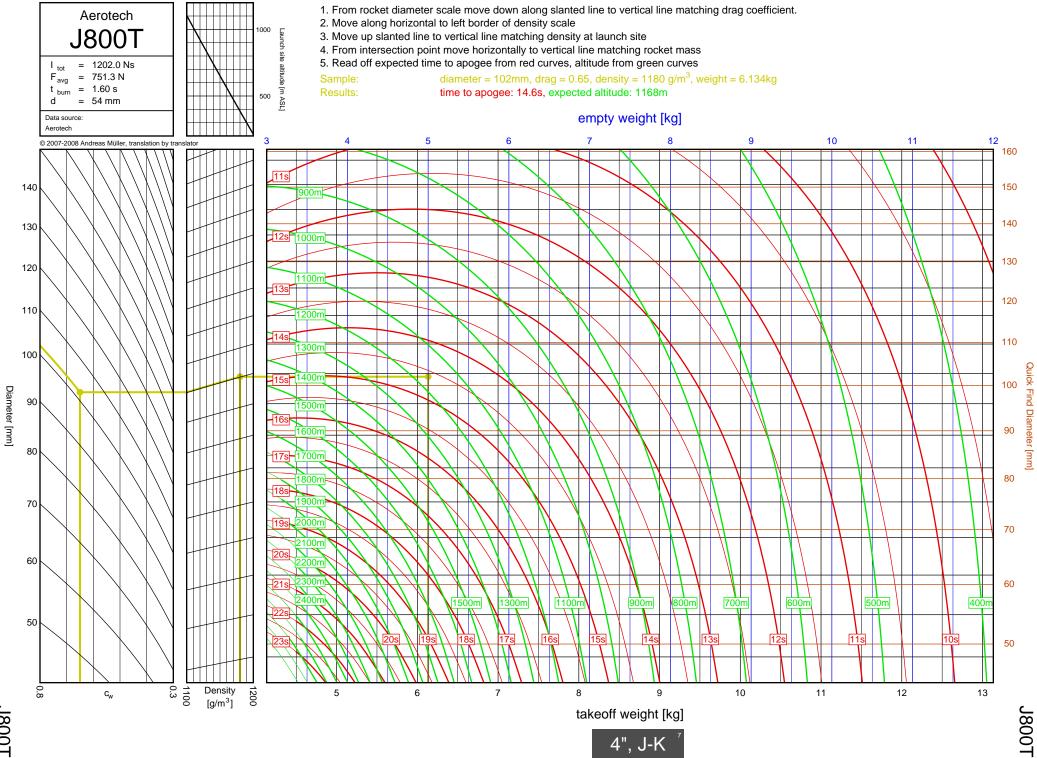

1300T



I285R



l211W



11299N



1195J

5-12

Diameter [mm]



1305FJ

5-13

2", I-J



2", I-J

1435T

5-14

1435T



I284W



1366R



1364FJ



5-18

Diameter [mm]



1600R

5-19

Diameter [mm]



J350W.5



J420R



J350W



1357T



I218R



1161W



I245G



1117FJ



1225FJ



1154J

6-7

l154J





1599N



1115W



1300T



1229T



I285R



1211W



11299N



1195J



1305FJ



1435T



I284W



1366R



1364FJ



1600R





J420R



J350W



**M06** 



J250FJ



J500G



J315R



J460T



J575FJ



J275W



J145H



J180T



J210H



J825R



J135W





J350W.5



J420R

7-2

Diameter [mm]



J350W





J500G



J315R



J460T



J575FJ



J275W



J145H

7-10



J180T



J1299N



J210H



J825R

7-14



J135W



J570W

7-16



J401FJ

7-17



J540R



J260HW



J415W



**J800T** 



J1999N



J390HW-TURBO



K1499N



K185W

7-25



K513FJ

7-26



K695R

7-27



K1100T



K550W

7-29



K485HW

7-30



K805G

7-31



K1499N

<u>8</u>-1



8-2

Diameter [mm]

K513FJ



K695R

8-3



8-4

Diameter [mm]

K1100T



K550W

8-5



K485HW

8-6



8-7

K805G

6", K-L



K1275R



K270W

8-9



K828FJ

8-10



K700W

8-11



K680R

8-12





K650T

8-14



K560W

8-15



K1050W



K458W

8-17



K1999N



Diameter [mm]

K250W



L339N

8-20





L1150R



7.5"

L850W



L1390G

9-3

L1390G



L1300R

9-4

L1300R



L1420R

9-5

## L1420R





L1500T



7.5"

L952W



L2200G

9-9

L2200G









M1550R







M1315W





M1600R

9-17

M1600R





## M3500R









7.5"



M1600R

10-1



M2400T

10-2





M1800FJ

10-4



M2000R

10-5



M2500T

10-6



M1939