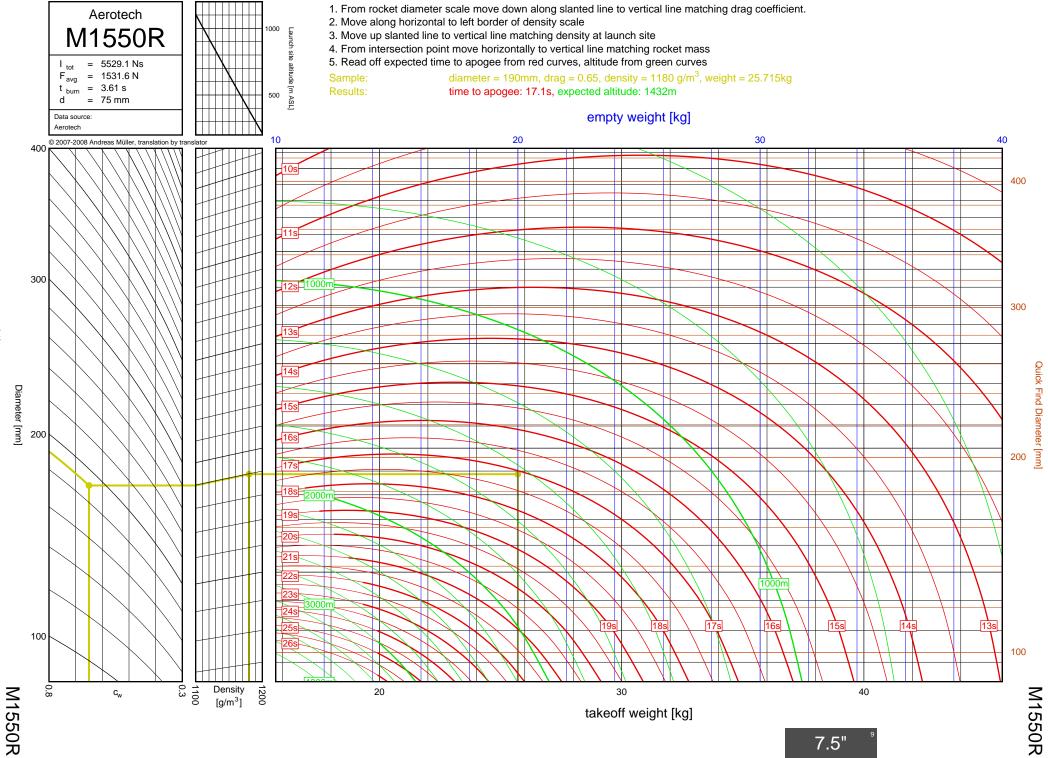

500G



J315R



J460T



J575FJ



J275W



J145H

7-10



J180T



J1299N



J210H



J825R

7-14



J135W



J570W

7-16



J401FJ

7-17



J540R



J260HW



J415W



**J800T** 



J1999N



J390HW-TURBO



K1499N



K185W

7-25



K513FJ

7-26



K695R

7-27



K1100T



K550W

7-29



K485HW

7-30



K805G

7-31



K1499N

<u>8</u>-1



8-2

Diameter [mm]

K513FJ



K695R

8-3



8-4

Diameter [mm]

K1100T



K550W

8-5



K485HW

8-6



8-7

K805G

6", K-L



K1275R



K270W

8-9



K828FJ

8-10



K700W

8-11



K680R

8-12





K650T

8-14



K560W

8-15



K1050W



K458W

8-17



K1999N



Diameter [mm]

K250W



L339N

8-20





L1150R



7.5"

L850W



L1390G

9-3

L1390G



L1300R

9-4

L1300R



L1420R

9-5

## L1420R





L1500T



7.5"

L952W



L2200G

9-9

L2200G









M1550R







M1315W





M1600R

9-17

M1600R





## M3500R









7.5"



M1600R

10-1



M2400T

10-2





M1800FJ

10-4



M2000R

10-5



M2500T

10-6



M1939W





N4800T

| Bit     12     COVR     5-26     22011     6-36,7+13     M1297W     9-12       CB     13     G7GS     3-26     J20011     6-27,74     M119W     9-12       D12     2-1     G76W     3-26     J20014     6-27,74     M119W     9-20       D15W     2-2     G80T     3-34     J27W     6-32,74     M15006     9-10       D15T     2-7     H152W     4-15     J315R     6-29,74     M15006     9-13       D24T     2-2     H12W     4-2     J350W5     5-22,623,71     M180W     9-13       D24T     2-2     H148K     4-10     J350W5     7-20     M150W     9-17       D24T     2-2     H148K     4-10     J350W5     7-20     M2000G