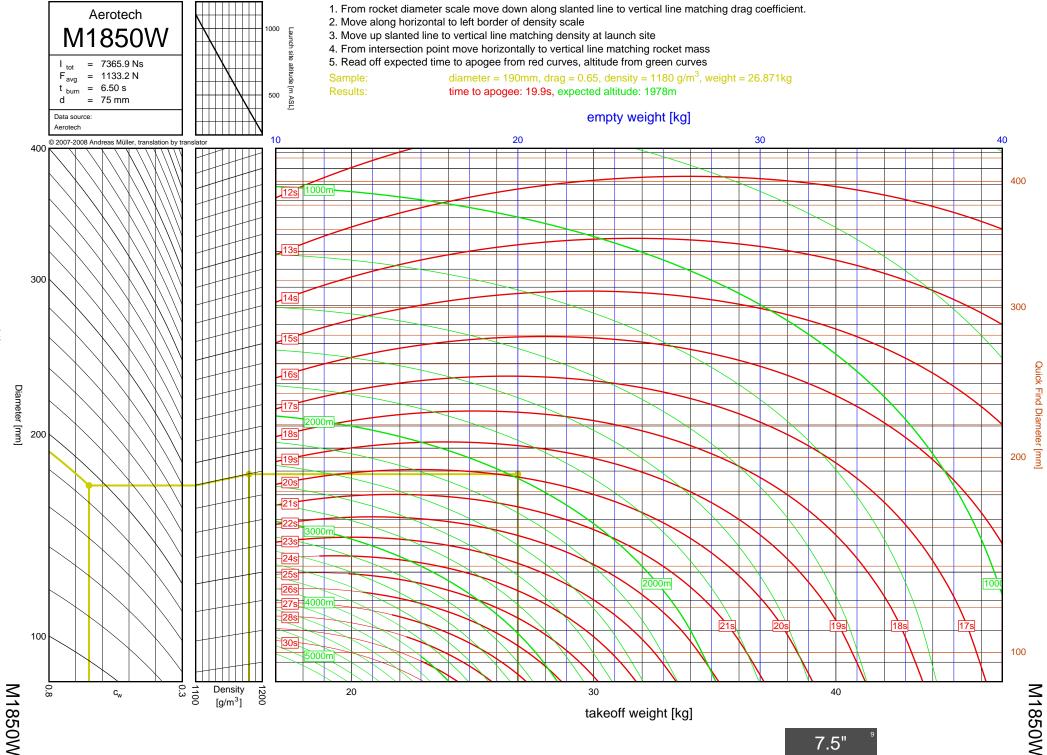

J1299N



J210H



J825R

7-14



J135W



J570W

7-16



J401FJ

7-17



J540R



J260HW



J415W



**J800T** 



J1999N



J390HW-TURBO



K1499N



K185W

7-25



K513FJ

7-26



K695R

7-27



K1100T



K550W

7-29



K485HW

7-30



K805G

7-31



K1499N

<u>8</u>-1



8-2

Diameter [mm]

K513FJ



K695R

8-3



8-4

Diameter [mm]

K1100T



K550W

8-5



K485HW

8-6



8-7

K805G

6", K-L



K1275R



K270W

8-9



K828FJ

8-10



K700W

8-11



K680R

8-12





K650T

8-14



K560W

8-15



K1050W



K458W

8-17



K1999N



Diameter [mm]

K250W



L339N

8-20





L1150R



7.5"

L850W



L1390G

9-3

L1390G



L1300R

9-4

L1300R



L1420R

9-5

## L1420R





L1500T



7.5"

L952W



L2200G

9-9

L2200G









M1550R







M1315W





M1600R

9-17

M1600R





## M3500R









7.5"



M1600R

10-1



M2400T

10-2





M1800FJ

10-4



M2000R

10-5



M2500T

10-6



M1939W





N4800T

| Bit     12     COVR     5-26     22011     6-36,7+13     M1297W     9-12       CB     13     G7GS     3-26     J20011     6-27,74     M119W     9-12       D12     2-1     G76W     3-26     J20014     6-27,74     M119W     9-20       D15W     2-2     G80T     3-34     J27W     6-32,74     M15006     9-10       D15T     2-7     H152W     4-15     J315R     6-29,74     M15006     9-13       D24T     2-2     H12W     4-2     J350W5     5-22,623,71     M180W     9-13       D24T     2-2     H148K     4-10     J350W5     7-20     M150W     9-17       D24T     2-2     H148K     4-10     J350W5     7-20     M2000G     9-11       D15W     2-16     H200     4-24     J450W     7-4