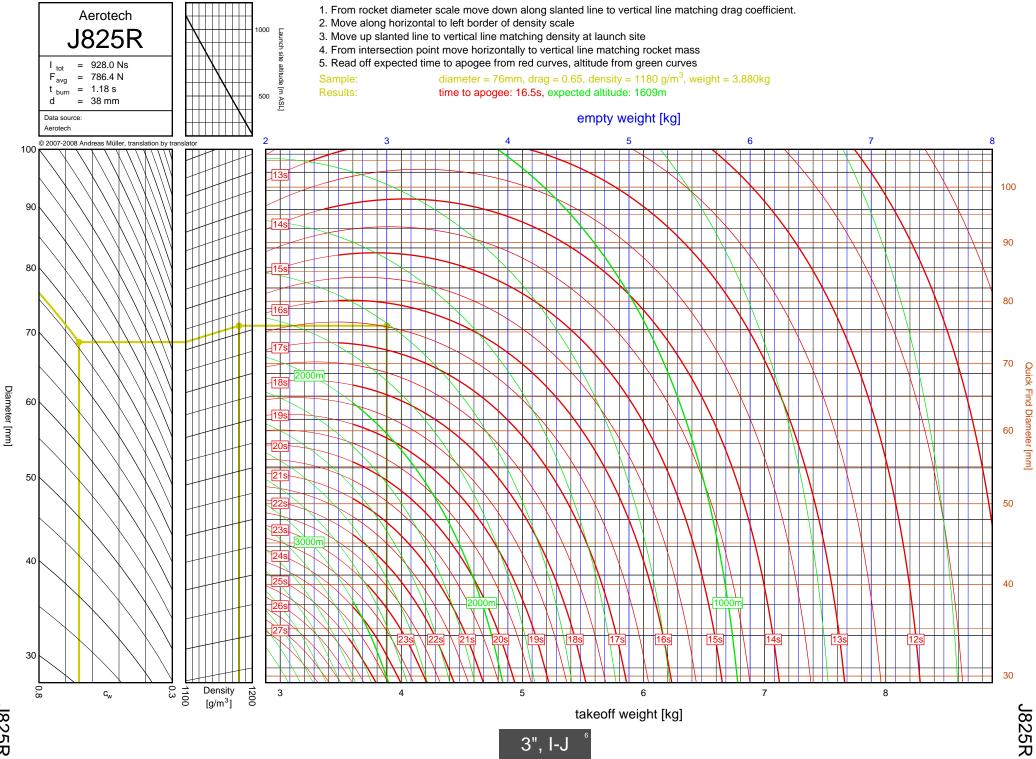

W



H123W



## H210R



H-I



H220T



H669N



H242T



H-I





H268R





I218R



4-19

H-I



1200W



1161W



I245G





l154J



1357T

<u>ъ</u>



I218R



1200W



1161W

54



I245G

сл СЛ



1225FJ



2", I-J

l154J

5-7

l154J



1300T



I285R



l211W



11299N



1195J

5-12

Diameter [mm]



1305FJ

5-13

2", I-J



2", I-J

1435T

5-14

1435T



I284W



1366R



1364FJ



5-18

Diameter [mm]



1600R

5-19

Diameter [mm]



J350W.5



J420R



J350W



1357T



I218R



1161W



I245G



1117FJ



1225FJ



1154J

6-7

l154J





1599N



1115W



1300T



1229T



I285R



1211W



11299N



1195J



1305FJ



1435T



I284W



1366R



1364FJ



1600R





J420R



J350W



**M06** 



J250FJ



J500G



J315R



J460T



J575FJ



J275W



J145H



J180T



J210H



J825R



J135W





J350W.5



J420R

7-2

Diameter [mm]



J350W





J500G



J315R



J460T



J575FJ



J275W



J145H

7-10



J180T



J1299N



J210H



J825R

7-14



J135W



J570W

7-16



J401FJ

7-17



J540R



J260HW



J415W



**J800T** 



J1999N



J390HW-TURBO



K1499N



K185W

7-25



K513FJ

7-26



K695R

7-27



K1100T



K550W

7-29



K485HW

7-30



K805G

7-31



K1499N

<u>8</u>-1



8-2

Diameter [mm]

K513FJ



K695R

8-3



8-4

Diameter [mm]

K1100T



K550W

8-5



K485HW

8-6



8-7

K805G

6", K-L



K1275R



K270W

8-9



K828FJ

8-10



K700W

8-11



K680R

8-12





K650T

8-14



K560W

8-15



K1050W



K458W

8-17



K1999N



Diameter [mm]

K250W



L339N

8-20





L1150R



7.5"

L850W



L1390G

9-3

L1390G



L1300R

9-4

L1300R



L1420R