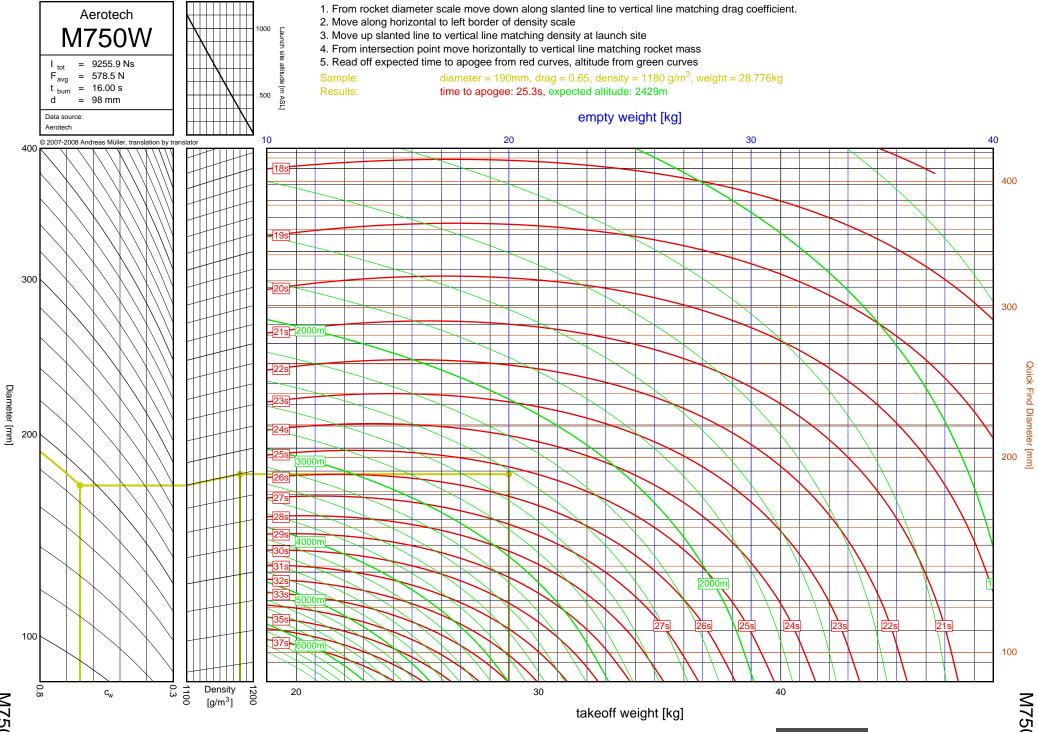

J1299N



J210H



J825R

7-14



J135W



J570W

7-16



J401FJ

7-17



J540R



J260HW



J415W



**J800T** 



J1999N



J390HW-TURBO



K1499N



K185W

7-25



K513FJ

7-26



K695R

7-27



K1100T



K550W

7-29



K485HW

7-30



K805G

7-31



K1499N

<u>8</u>-1



8-2

Diameter [mm]

K513FJ



K695R

8-3



8-4

Diameter [mm]

K1100T



K550W

8-5



K485HW

8-6



8-7

K805G

6", K-L



K1275R



K270W

8-9



K828FJ

8-10



K700W

8-11



K680R

8-12





K650T

8-14



K560W

8-15



K1050W



K458W

8-17



K1999N



Diameter [mm]

K250W



L339N

8-20





L1150R



7.5"

L850W



L1390G

9-3

L1390G



L1300R

9-4

L1300R



L1420R

9-5

## L1420R





L1500T



7.5"

L952W



L2200G

9-9

L2200G









M1550R







M1315W





M1600R

9-17

M1600R





## M3500R









7.5"



M1600R

10-1



M2400T

10-2





M1800FJ

10-4



M2000R

10-5



M2500T

10-6



M1939W





N4800T

| Bit     12     COVR     5-26     22011     6-36,7+13     M1297W     9-12       CB     13     G7GS     3-26     J20011     6-27,74     M119W     9-12       D12     2-1     G76W     3-26     J20014     6-27,74     M119W     9-20       D15W     2-2     G80T     3-34     J27W     6-32,74     M15006     9-10       D15T     2-7     H152W     4-15     J315R     6-29,74     M15006     9-13       D24T     2-2     H12W     4-2     J350W5     5-22,623,71     M180W     9-13       D24T     2-2     H148K     4-10     J350W5     7-20     M150W     9-17       D24T     2-2     H148K     4-10     J350W5     7-20     M2000G     9-11       D15W     2-16     H200     4-24     J450W     7-4     M