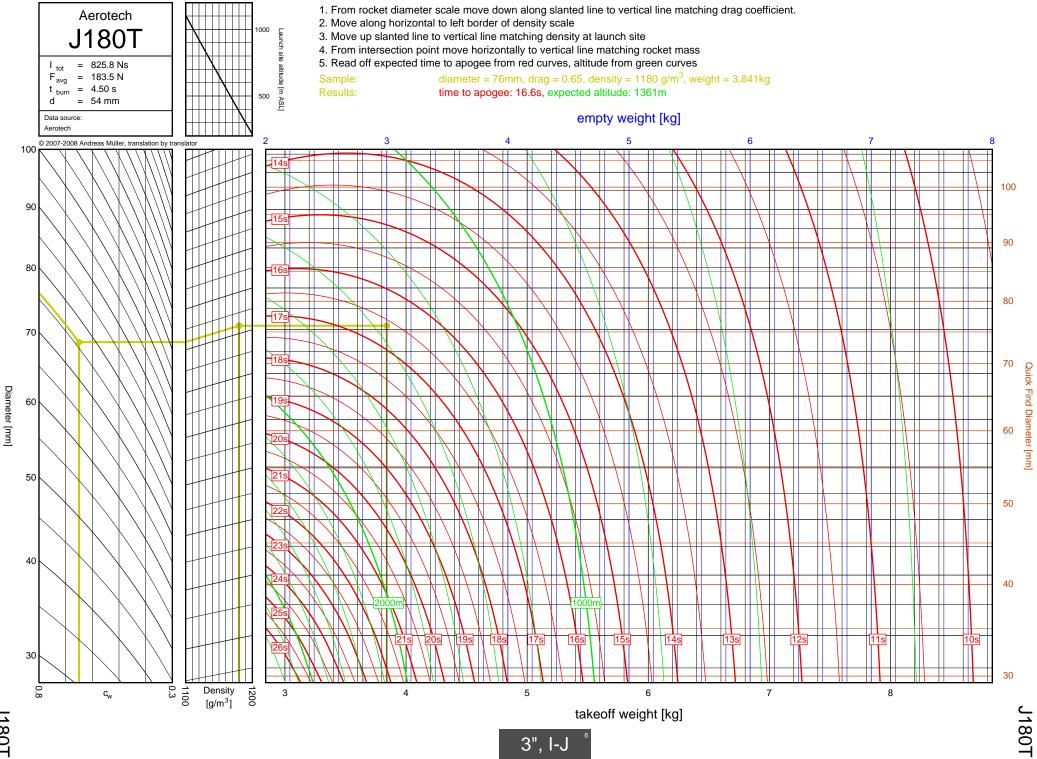

H73J





H180W



H123W



## H210R



H-I



H220T



H669N



H242T



H-I





H268R





I218R



4-19

H-I



1200W



1161W



I245G





l154J



1357T

<u>ъ</u>



I218R



1200W



1161W

54



I245G

сл СЛ



1225FJ



2", I-J

l154J

5-7

l154J



1300T



I285R



l211W



11299N



1195J

5-12

Diameter [mm]



1305FJ

5-13

2", I-J



2", I-J

1435T

5-14

1435T



I284W



1366R



1364FJ



5-18

Diameter [mm]



1600R

5-19

Diameter [mm]



J350W.5



J420R



J350W



1357T



I218R



1161W



I245G



1117FJ



1225FJ



1154J

6-7

l154J





1599N



1115W



1300T



1229T



I285R



1211W



11299N



1195J



1305FJ



1435T



I284W



1366R



1364FJ



1600R





J420R



J350W



**M06** 



J250FJ



J500G



J315R



J460T



J575FJ



J275W



J145H



J180T



J210H



J825R



J135W





J350W.5



J420R

7-2

Diameter [mm]



J350W





J500G



J315R



J460T



J575FJ



J275W



J145H

7-10



J180T



J1299N



J210H



J825R

7-14



J135W



J570W

7-16



J401FJ

7-17



J540R



J260HW



J415W



**J800T** 



J1999N



J390HW-TURBO



K1499N



K185W

7-25



K513FJ

7-26



K695R

7-27



K1100T



K550W

7-29



K485HW

7-30



K805G

7-31



K1499N

<u>8</u>-1



8-2

Diameter [mm]

K513FJ



K695R

8-3



8-4

Diameter [mm]

K1100T



K550W

8-5



K485HW

8-6



8-7

K805G

6", K-L



K1275R



K270W

8-9



K828FJ

8-10



K700W

8-11



K680R

8-12





K650T

8-14



K560W

8-15



K1050W



K458W

8-17



K1999N



Diameter [mm]

K250W



L339N

8-20





L1150R



7.5"

L850W



L1390G

9-3

L1390G



L1300R

9-4