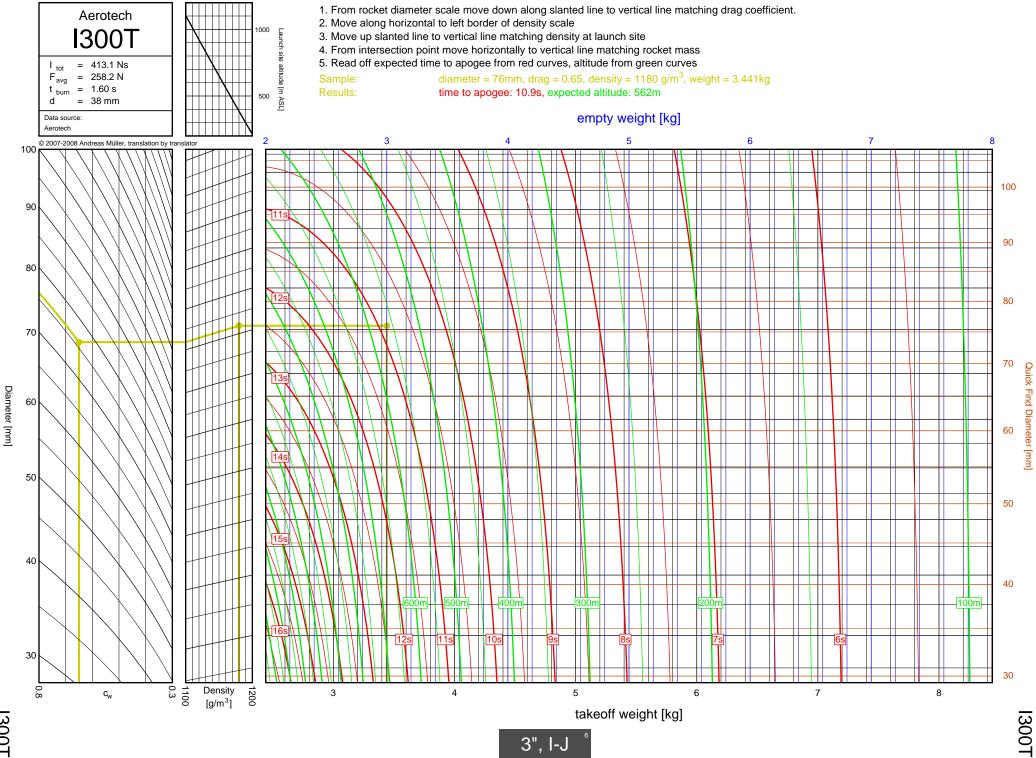

G67R

3-28

G67R



G78G

3-29

G78G



G61W

3-30

G61W



G339N



G76G

3-32

F-G

G76G



F-G

G64W



G80T

3-34

G80T



G69N

3-35

F-G

G69N



G75J

3-36

F-G

G75J



H238T



H128W



H165R





H73J





H180W



H123W



## H210R



H-I



H220T



H669N



H242T



H-I





H268R





I218R



4-19

H-I



1200W



1161W



I245G





l154J



1357T

<u>ъ</u>



I218R



1200W



1161W

54



I245G

сл СЛ



1225FJ



2", I-J

l154J

5-7

l154J



1300T



I285R



l211W



11299N



1195J

5-12

Diameter [mm]



1305FJ

5-13

2", I-J



2", I-J

1435T

5-14

1435T



I284W



1366R



1364FJ



5-18

Diameter [mm]



1600R

5-19

Diameter [mm]



J350W.5



J420R



J350W



1357T



I218R



1161W



I245G



1117FJ



1225FJ



1154J

6-7

l154J





1599N



1115W



1300T



1229T



I285R



1211W



11299N



1195J



1305FJ



1435T



I284W



1366R



1364FJ



1600R





J420R



J350W



**M06** 



J250FJ



J500G



J315R



J460T



J575FJ



J275W



J145H



J180T



J210H



J825R



J135W





J350W.5



J420R

7-2

Diameter [mm]



J350W





J500G



J315R



J460T



J575FJ



J275W



J145H

7-10



J180T



J1299N



J210H



J825R

7-14



J135W



J570W

7-16



J401FJ

7-17



J540R



J260HW



J415W



**J800T** 



J1999N



J390HW-TURBO



K1499N



K185W

7-25



K513FJ

7-26



K695R

7-27



K1100T



K550W

7-29



K485HW

7-30



K805G

7-31



K1499N

<u>8</u>-1



8-2

Diameter [mm]

K513FJ



K695R

8-3



8-4

Diameter [mm]

K1100T



K550W

8-5



K485HW

8-6



8-7

K805G

6", K-L



K1275R



K270W

8-9



K828F