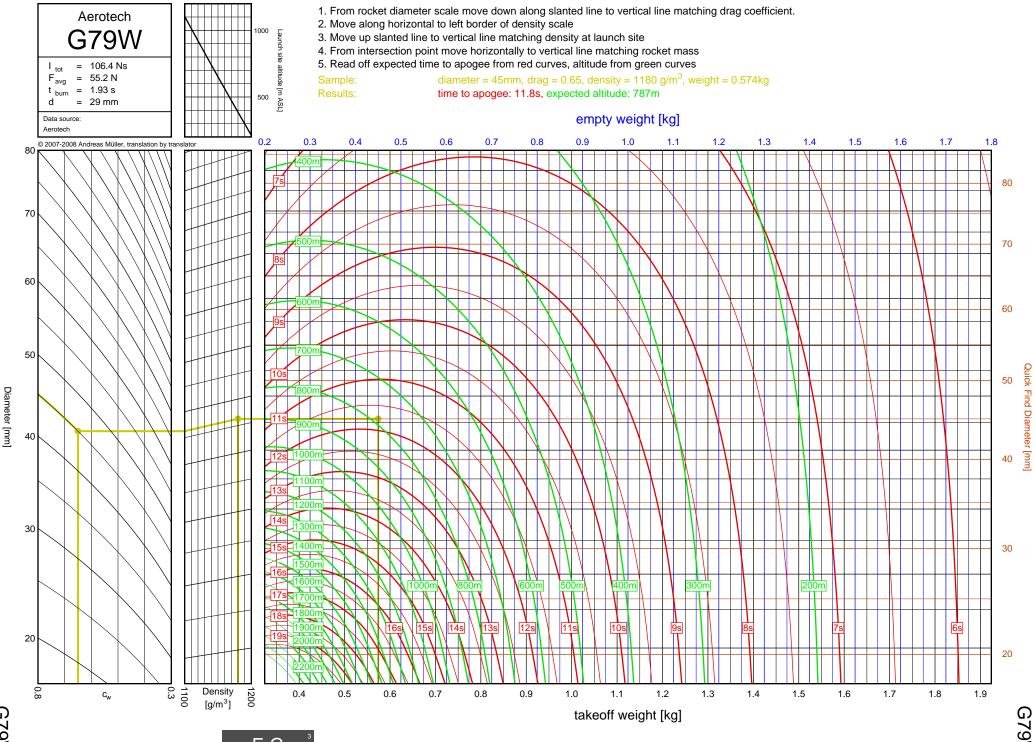

2-9

Diameter [mm]

E12J-RC



E23T

2-10

Diameter [mm]

D-E

E23T



2-11

Diameter [mm]

E16W

E16W



E30T

2-12

Diameter [mm]

D-E

E30T



E28T

2-13

Diameter [mm]

E28T



E15W

D-E

2-14

Diameter [mm]



E18W

2-15

Diameter [mm]

E18W



F12J

2-16

Diameter [mm]

F12J



F62T

<u></u>

F62T



3-2

F-G

F24W



F27R

ω ω

F-G

F27R



F39T

3-4 4

F-G

F39T



F37W

ω 5

F37W



F23FJ

3 6

F-G

F23FJ



F21W

3-7

F-G

F21W



ω 8



F35W

3-9

F35W



F20W

3-10

F-G

F20W



F26FJ

3-11

F26FJ



F22J

3-12

F-G

F22J



F50T

3-13

F-G

F50T



F25W

3-14



F52T

3-15

F52T



G104T

3-16

F-G

G104T



F40W

3-17

F-G

F40W



G54W

3-18

F-G

G54W





G38FJ

3-20

F-G

G38FJ



G53FJ

3-21

F-G



F-G

G33J



G40W

3-23

G40W



G35EJ

3-24

F-G



G77R

3-25

G77R



G79W

3-26

F-G

G79W





G67R

3-28

G67R



G78G

3-29

G78G



G61W

3-30

G61W



G339N



G76G

3-32

F-G

G76G



F-G

G64W



G80T

3-34

G80T



G69N

3-35

F-G

G69N



G75J

3-36

F-G

G75J



H238T



H128W



H165R





H73J





H180W



H123W



## H210R



H-I



H220T



H669N



H242T



H-I





H268R





I218R



4-19

H-I



1200W



1161W



I245G





l154J



1357T

<u>ъ</u>



I218R



1200W



1161W

54



I245G

сл СЛ



1225FJ



2", I-J

l154J

5-7

l154J



1300T



I285R



l211W



11299N



1195J

5-12

Diameter [mm]



1305FJ

5-13

2", I-J



2", I-J

1435T

5-14

1435T



I284W



1366R



1364FJ



5-18

Diameter [mm]



1600R

5-19

Diameter [mm]



J350W.5



J420R



J350W



1357T



I218R



1161W



I245G



1117FJ



1225FJ



1154J

6-7

l154