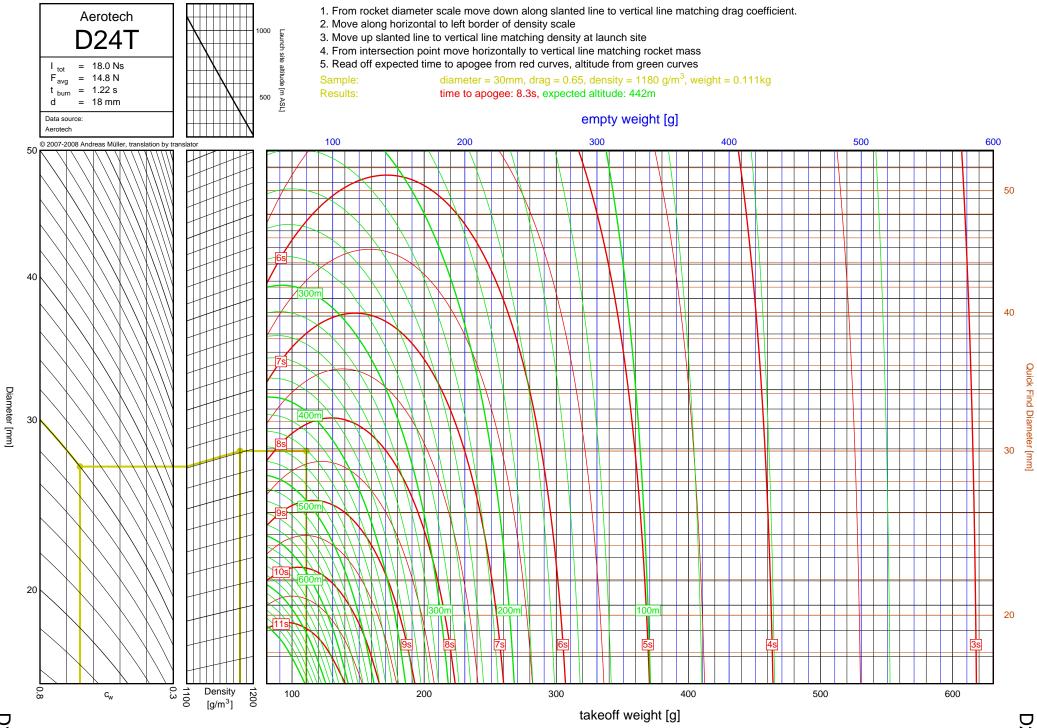

## Rocket Trajectory Nomograms

© 2007-2008 Andreas Müller, translation by translator



N





A-C

8A

<u>-</u>



1-2



 $C_{6}$ 

<del>1</del>-3



D-E

2-1

D12



D24T

2-2

D24T



D-E

2-3

Diameter [mm]

D7-RC

D7-RC



D9W

2-4

D9W



D13W

2-5

Diameter [mm]

<u>D-E</u>

D13W



D21T

2-6

Diameter [mm]

D21T



D15T

2-7

Diameter [mm]

D15T



<u>D-E</u>

2-8

Diameter [mm]

E11J



2-9

Diameter [mm]

E12J-RC



E23T

2-10

Diameter [mm]

D-E

E23T



2-11

Diameter [mm]

E16W

E16W



E30T

2-12

Diameter [mm]

D-E

E30T



E28T

2-13

Diameter [mm]

E28T



E15W

D-E

2-14

Diameter [mm]



E18W

2-15

Diameter [mm]

E18W



F12J

2-16

Diameter [mm]

F12J



F62T

<u></u>

F62T



3-2

F-G

F24W



F27R

ω ω

F-G

F27R



F39T

3-4 4

F-G

F39T



F37W

ω 5

F37W



F23FJ

3 6

F-G

F23FJ



F21W

3-7

F-G

F21W



ω 8



F35W

3-9

F35W



F20W

3-10

F-G

F20W



F26FJ

3-11

F26FJ



F22J

3-12

F-G

F22J



F50T

3-13

F-G

F50T