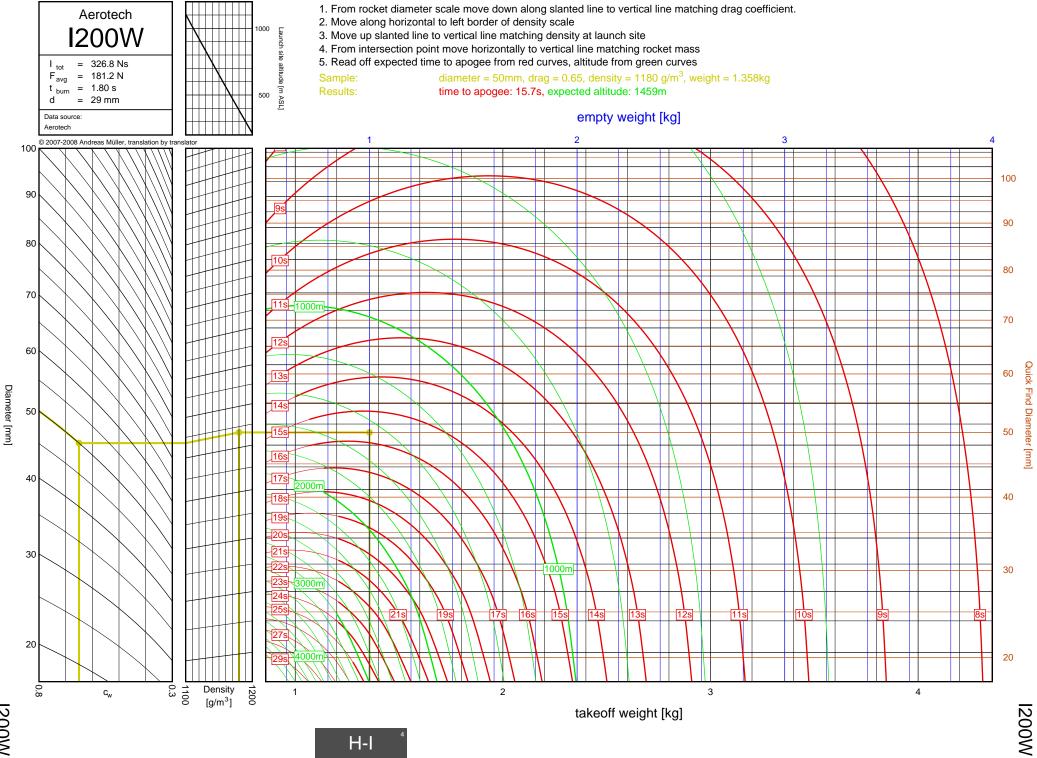

F39T

3-4 4

F-G

F39T



F37W

ω 5

F37W



F23FJ

3 6

F-G

F23FJ



F21W

3-7

F-G

F21W



ω 8



F35W

3-9

F35W



F20W

3-10

F-G

F20W



F26FJ

3-11

F26FJ



F22J

3-12

F-G

F22J



F50T

3-13

F-G

F50T



F25W

3-14



F52T

3-15

F52T



G104T

3-16

F-G

G104T



F40W

3-17

F-G

F40W



G54W

3-18

F-G

G54W





G38FJ

3-20

F-G

G38FJ



G53FJ

3-21

F-G



F-G

G33J



G40W

3-23

G40W



G35EJ

3-24

F-G



G77R

3-25

G77R



G79W

3-26

F-G

G79W





G67R

3-28

G67R



G78G

3-29

G78G



G61W

3-30

G61W



G339N



G76G

3-32

F-G

G76G



F-G

G64W



G80T

3-34

G80T



G69N

3-35

F-G

G69N



G75J

3-36

F-G

G75J



H238T



H128W



H165R





H73J





H180W



H123W



## H210R



H-I



H220T



H669N



H242T



H-I





H268R





I218R



4-19

H-I



1200W



1161W



I245G





l154J



1357T

<u>ъ</u>



I218R



1200W



1161W

54



I245G

сл СЛ



1225FJ



2", I-J

l154J

5-7

l154J



1300T



I285R



l211W



11299N



1195J

5-12

Diameter [mm]



1305FJ

5-13

2", I-J



2", I-J

1435T

5-14

1435T



I284W



1366R



1364FJ



5-18

Diameter [mm]



1600R

5-19

Diameter [mm]



J350W.5



J420R



J350W



1357T



I218R



1161W



I245G



1117FJ



1225FJ



1154J

6-7

l154J





1599N



1115W



1300T



1229T



I285R



1211W



11299N



1195J



1305FJ



1435T



I284W



1366R



1364FJ



1600R





J420R



J350W



**M06** 



J250FJ



J500G



J315R



J460T



J575FJ



J275W



J145H



J180T



J210H



J825R



J135W





J350W.5



J420R

7-2

Diameter [mm]



J350W





J500G



J315R



J460T