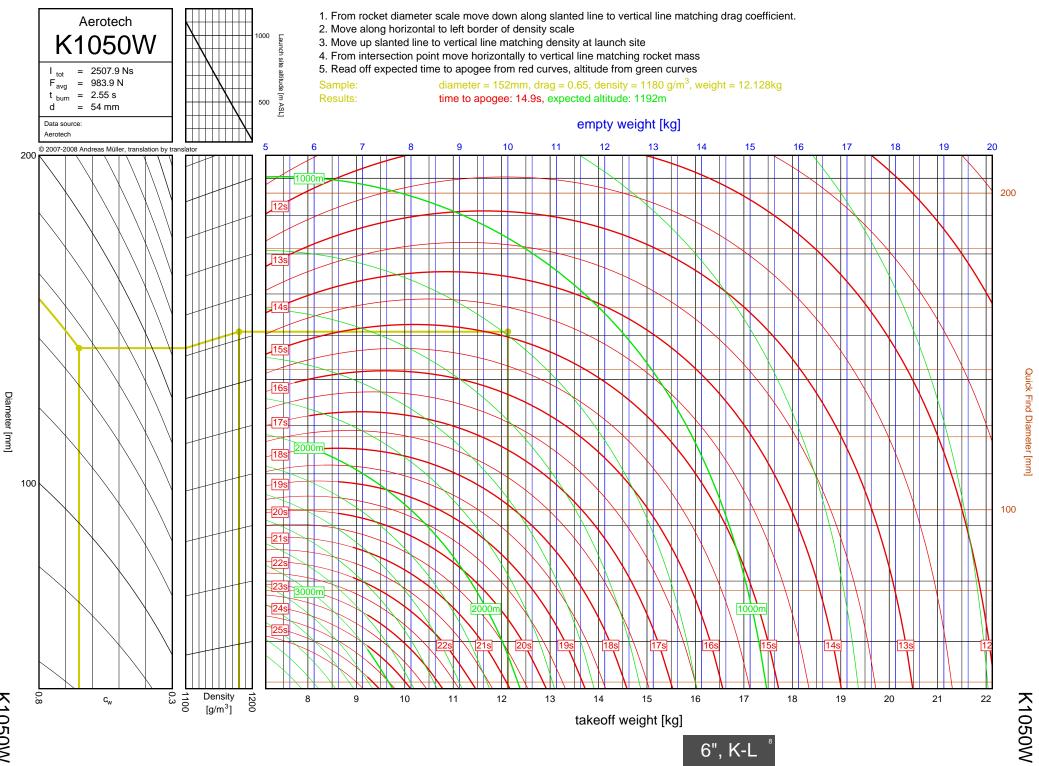

T



I284W



1366R



1364FJ



1600R





J420R



J350W



**M06** 



J250FJ



J500G



J315R



J460T



J575FJ



J275W



J145H



J180T



J210H



J825R



J135W





J350W.5



J420R

7-2

Diameter [mm]



J350W





J500G



J315R



J460T



J575FJ



J275W



J145H

7-10



J180T



J1299N



J210H



J825R

7-14



J135W



J570W

7-16



J401FJ

7-17



J540R



J260HW



J415W



**J800T** 



J1999N



J390HW-TURBO



K1499N



K185W

7-25



K513FJ

7-26



K695R

7-27



K1100T



K550W

7-29



K485HW

7-30



K805G

7-31



K1499N

<u>8</u>-1



8-2

Diameter [mm]

K513FJ



K695R

8-3



8-4

Diameter [mm]

K1100T



K550W

8-5



K485HW

8-6



8-7

K805G

6", K-L



K1275R



K270W

8-9



K828FJ

8-10



K700W

8-11



K680R

8-12





K650T

8-14



K560W

8-15



K1050W



K458W

8-17



K1999N



Diameter [mm]

K250W



L339N

8-20





L1150R



7.5"

L850W



L1390G

9-3

L1390G



L1300R

9-4

L1300R



L1420R

9-5

## L1420R





L1500T



7.5"

L952W



L2200G

9-9

L2200G









M1550R







M1315W





M1600R

9-17

M1600R





## M3500R









7.5"



M1600R

10-1



M2400T

10-2





M1800FJ

10-4



M2000R

10-5



M2500T

10-6



M1939W





N4800T

| Bit     12     COVR     5-26     22011     6-36,7+13     M1297W     9-12       CB     13     G7GS     3-26     J20011     6-27,74     M119W     9-12       D12     2-1     G76W     3-26     J20014     6-27,74     M119W     9-20       D15W     2-2     G80T     3-34     J27W     6-32,74     M15006     9-10       D15T     2-7     H152W     4-15     J315R     6-29,74     M15006     9-13