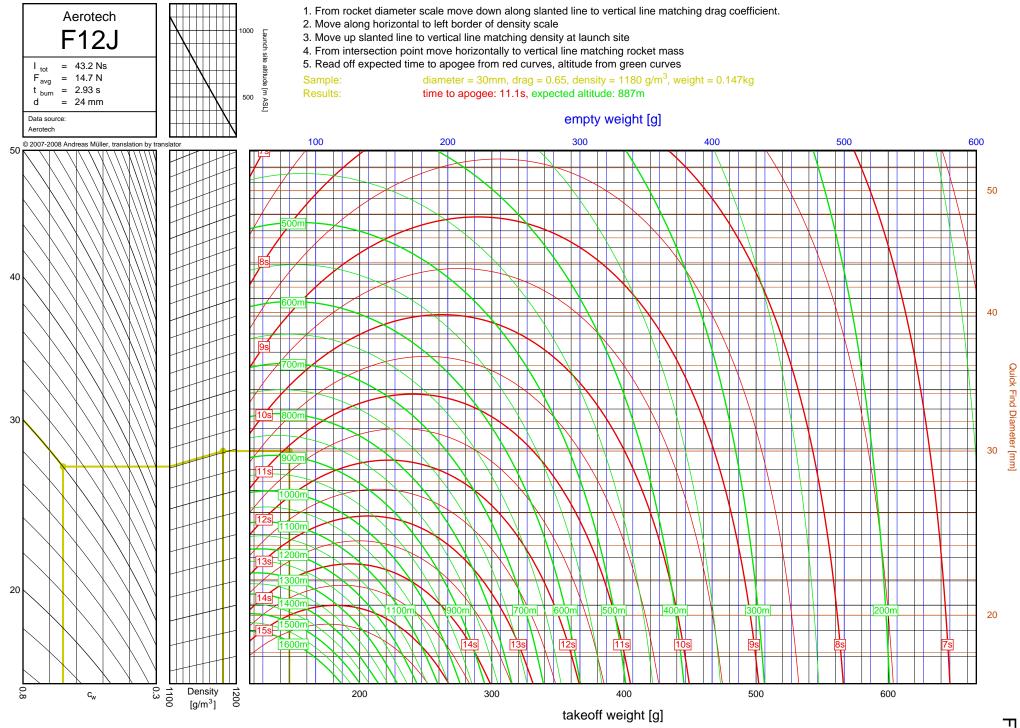

## Rocket Trajectory Nomograms

© 2007-2008 Andreas Müller, translation by translator



N





A-C

8A

<u>-</u>



1-2



 $C_{6}$ 

<del>1</del>-3



D-E

2-1

D12



D24T

2-2

D24T



D-E

2-3

Diameter [mm]

D7-RC

D7-RC



D9W

2-4

D9W



D13W

2-5

Diameter [mm]

<u>D-E</u>

D13W



D21T

2-6

Diameter [mm]

D21T



D15T

2-7

Diameter [mm]

D15T



<u>D-E</u>

2-8

Diameter [mm]

E11J



2-9

Diameter [mm]

E12J-RC



E23T

2-10

Diameter [mm]

D-E

E23T



2-11

Diameter [mm]

E16W

E16W



E30T

2-12

Diameter [mm]

D-E

E30T



E28T

2-13

Diameter [mm]

E28T



E15W

D-E

2-14

Diameter [mm]



E18W

2-15

Diameter [mm]

E18W



F12J

2-16

Diameter [mm]

F12J



F62T

<u></u>

F62T



3-2

F-G

F24W



F27R

ω ω

F-G

F27R



F39T

3-4 4

F-G

F39T



F37W

ω 5

F37W



F23FJ

3 6

F-G

F23FJ



F21W

3-7

F-G

F21W



ω 8



F35W

3-9

F35W



F20W

3-10

F-G

F20W



F26FJ

3-11

F26FJ



F22J

3-12

F-G

F22J



F50T

3-13

F-G

F50T



F25W

3-14



F52T

3-15

F52T



G104T

3-16

F-G

G104T



F40W

3-17

F-G

F40W



G54W

3-18

F-G

G54W





G38FJ

3-20

F-G

G38FJ



G53FJ

3-21

F-G



F-G

G33J



G40W

3-23

G40W



G35EJ

3-24

F-G



G77R

3-25

G77R



G79W

3-26

F-G

G79W





G67R

3-28

G67R



G78G

3-29

G78G



G61W

3-30

G61W



G339N



G76G

3-32

F-G

G76G



F-G

G64W



G80T

3-34

G80T



G69N

3-35

F-G

G69N



G75J

3-36

F-G

G75J



H238T



H128W



H165R





H73J





H180