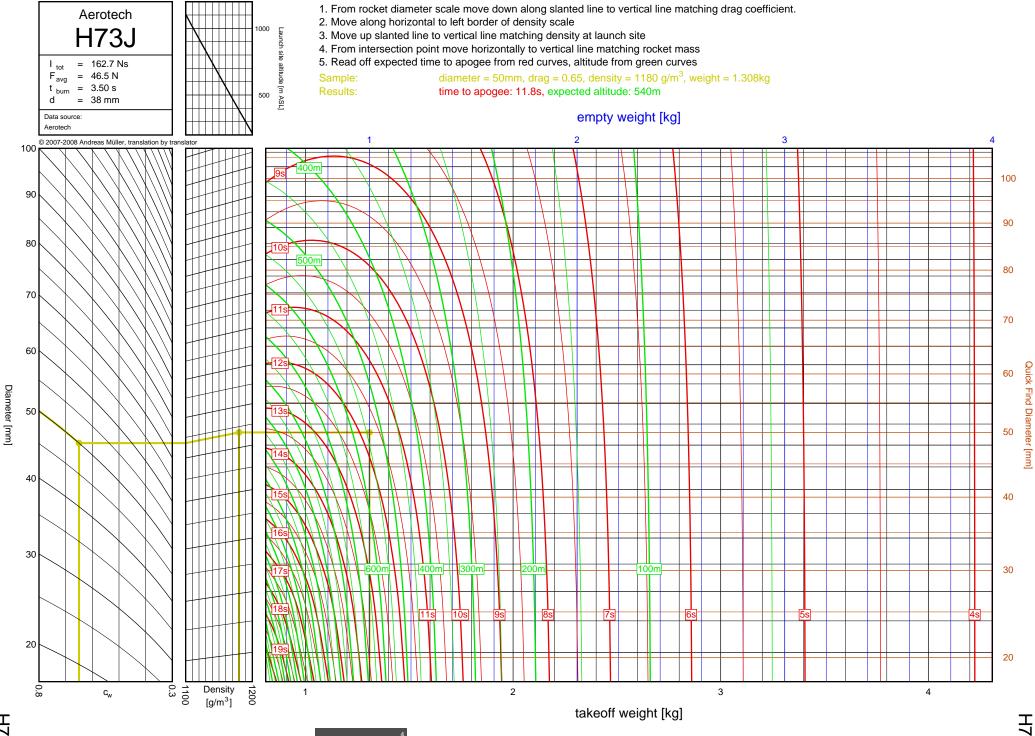

ter [mm]

E18W



F12J

2-16

Diameter [mm]

F12J



F62T

<u></u>

F62T



3-2

F-G

F24W



F27R

ω ω

F-G

F27R



F39T

3-4 4

F-G

F39T



F37W

ω 5

F37W



F23FJ

3 6

F-G

F23FJ



F21W

3-7

F-G

F21W



ω 8



F35W

3-9

F35W



F20W

3-10

F-G

F20W



F26FJ

3-11

F26FJ



F22J

3-12

F-G

F22J



F50T

3-13

F-G

F50T



F25W

3-14



F52T

3-15

F52T



G104T

3-16

F-G

G104T



F40W

3-17

F-G

F40W



G54W

3-18

F-G

G54W





G38FJ

3-20

F-G

G38FJ



G53FJ

3-21

F-G



F-G

G33J



G40W

3-23

G40W



G35EJ

3-24

F-G



G77R

3-25

G77R



G79W

3-26

F-G

G79W





G67R

3-28

G67R



G78G

3-29

G78G



G61W

3-30

G61W



G339N



G76G

3-32

F-G

G76G



F-G

G64W



G80T

3-34

G80T



G69N

3-35

F-G

G69N



G75J

3-36

F-G

G75J



H238T



H128W



H165R





H73J





H180W



H123W



## H210R



H-I



H220T



H669N



H242T



H-I





H268R





I218R



4-19

H-I



1200W



1161W



I245G





l154J



1357T

<u>ъ</u>



I218R



1200W



1161W

54



I245G

сл СЛ



1225FJ



2", I-J

l154J

5-7

l154J



1300T



I285R



l211W



11299N



1195J

5-12

Diameter [mm]



1305FJ

5-13

2", I-J



2", I-J

1435T

5-14

1435T



I284W



1366R



1364FJ



5-18

Diameter [mm]



1600R

5-19

Diameter [mm]



J350W.5



J420R



J350W



1357T



I218R



1161W



I245G



1117FJ



1225FJ



1154J

6-7

l154J





1599N



1115W



1300T



1229T



I285R



1211W



11299N



1195J



1305FJ



1435T



I284W



1366R



1364FJ



1600R





J420R



J350W



**M06** 



J250FJ



J500G



J315R



J460T



J575FJ



J275W



J145H