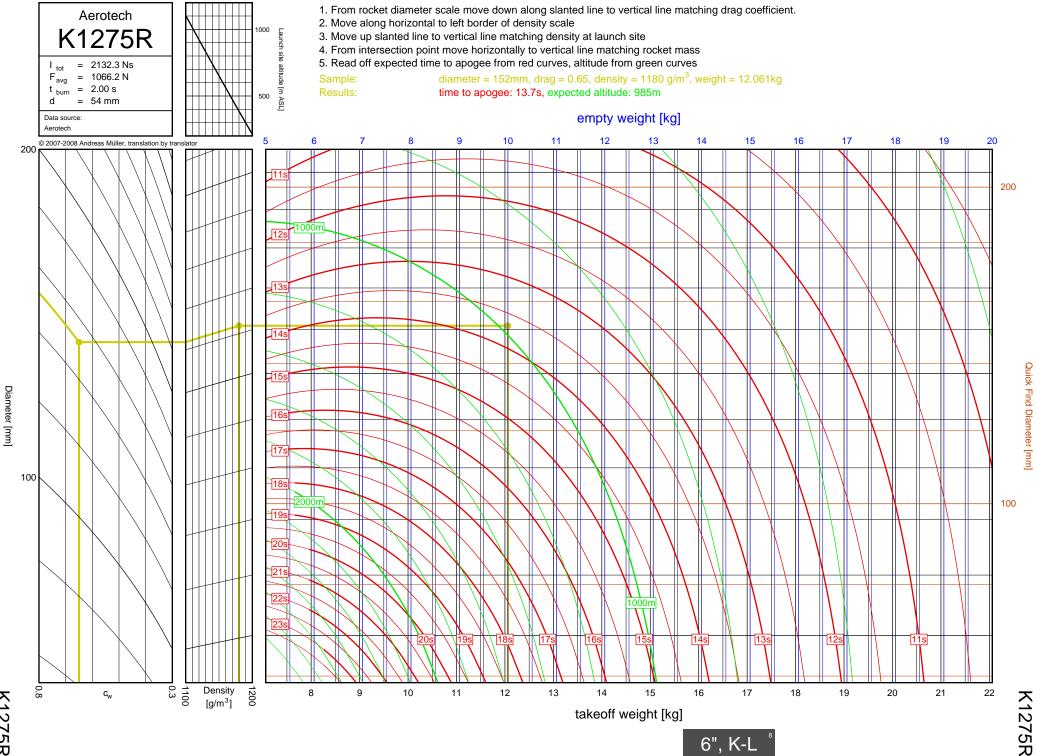

-7

l154J





1599N



1115W



1300T



1229T



I285R



1211W



11299N



1195J



1305FJ



1435T



I284W



1366R



1364FJ



1600R





J420R



J350W



**M06** 



J250FJ



J500G



J315R



J460T



J575FJ



J275W



J145H



J180T



J210H



J825R



J135W





J350W.5



J420R

7-2

Diameter [mm]



J350W





J500G



J315R



J460T



J575FJ



J275W



J145H

7-10



J180T



J1299N



J210H



J825R

7-14



J135W



J570W

7-16



J401FJ

7-17



J540R



J260HW



J415W



**J800T** 



J1999N



J390HW-TURBO



K1499N



K185W

7-25



K513FJ

7-26



K695R

7-27



K1100T



K550W

7-29



K485HW

7-30



K805G

7-31



K1499N

<u>8</u>-1



8-2

Diameter [mm]

K513FJ



K695R

8-3



8-4

Diameter [mm]

K1100T



K550W

8-5



K485HW

8-6



8-7

K805G

6", K-L



K1275R



K270W

8-9



K828FJ

8-10



K700W

8-11



K680R

8-12





K650T

8-14



K560W

8-15



K1050W



K458W

8-17



K1999N



Diameter [mm]

K250W



L339N

8-20





L1150R



7.5"

L850W



L1390G

9-3

L1390G



L1300R

9-4

L1300R



L1420R

9-5

## L1420R





L1500T



7.5"

L952W



L2200G

9-9

L2200G









M1550R







M1315W





M1600R

9-17

M1600R





## M3500R









7.5"



M1600R

10-1



M2400T

10-2





M1800FJ

10-4



M2000R

10-5



M2500T

10-6



M1939W





N4800T

| Bit     12     COVR     5-26     22011     6-36,7+13     M1297W     9-12       CB     13     G7GS     3-26     J20011     6-27,74     M119W     9-12       D12     2-1     G76W     3-26     J20014     6-27,74     M119W     9-20       D15W     2-2     G80T     3-34     J27W     6-32,7