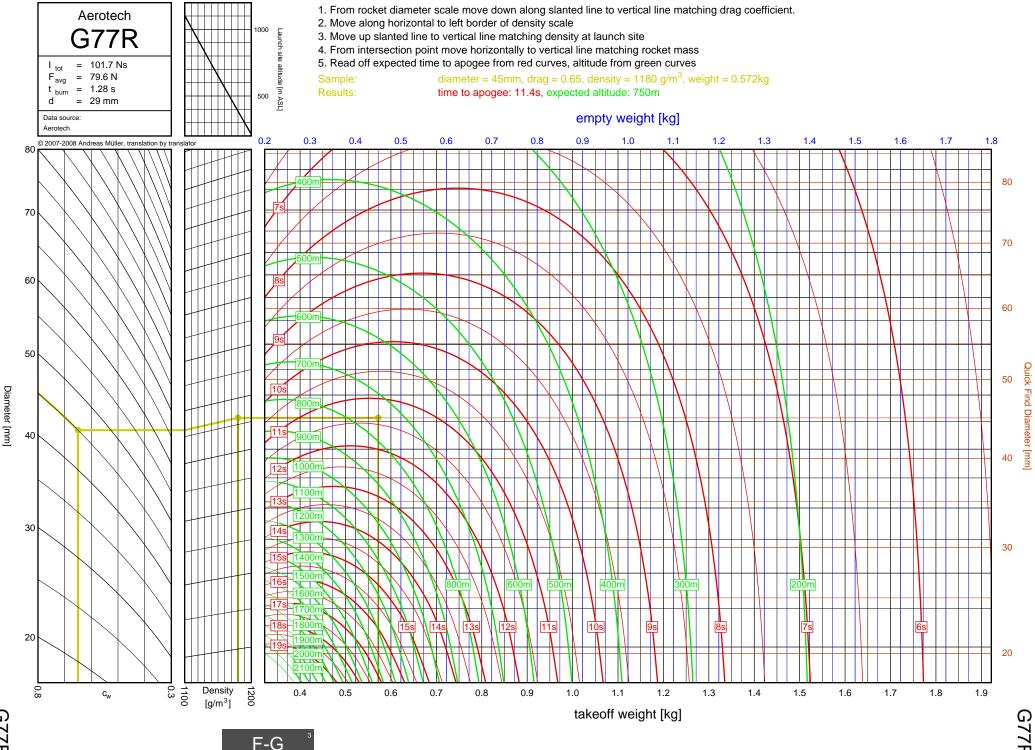

ameter [mm]

E11J



2-9

Diameter [mm]

E12J-RC



E23T

2-10

Diameter [mm]

D-E

E23T



2-11

Diameter [mm]

E16W

E16W



E30T

2-12

Diameter [mm]

D-E

E30T



E28T

2-13

Diameter [mm]

E28T



E15W

D-E

2-14

Diameter [mm]



E18W

2-15

Diameter [mm]

E18W



F12J

2-16

Diameter [mm]

F12J



F62T

<u></u>

F62T



3-2

F-G

F24W



F27R

ω ω

F-G

F27R



F39T

3-4 4

F-G

F39T



F37W

ω 5

F37W



F23FJ

3 6

F-G

F23FJ



F21W

3-7

F-G

F21W



ω 8



F35W

3-9

F35W



F20W

3-10

F-G

F20W



F26FJ

3-11

F26FJ



F22J

3-12

F-G

F22J



F50T

3-13

F-G

F50T



F25W

3-14



F52T

3-15

F52T



G104T

3-16

F-G

G104T



F40W

3-17

F-G

F40W



G54W

3-18

F-G

G54W





G38FJ

3-20

F-G

G38FJ



G53FJ

3-21

F-G



F-G

G33J



G40W

3-23

G40W



G35EJ

3-24

F-G



G77R

3-25

G77R



G79W

3-26

F-G

G79W





G67R

3-28

G67R



G78G

3-29

G78G



G61W

3-30

G61W



G339N



G76G

3-32

F-G

G76G



F-G

G64W



G80T

3-34

G80T



G69N

3-35

F-G

G69N



G75J

3-36

F-G

G75J



H238T



H128W



H165R





H73J





H180W



H123W



## H210R



H-I



H220T



H669N



H242T



H-I





H268R





I218R



4-19

H-I



1200W



1161W



I245G





l154J



1357T

<u>ъ</u>



I218R



1200W



1161W

54



I245G

сл СЛ



1225FJ



2", I-J

l154J

5-7

l154J



1300T



I285R



l211W



11299N



1195J

5-12

Diameter [mm]



1305FJ

5-13

2", I-J



2", I-J

1435T

5-14

1435T



I284W



1366R



1364FJ



5-18

Diameter [mm]



1600R

5-19

Diameter [mm]



J350W.5



J420R



J350W



1357T



I218R



1161W



I245G



1117FJ



1225FJ