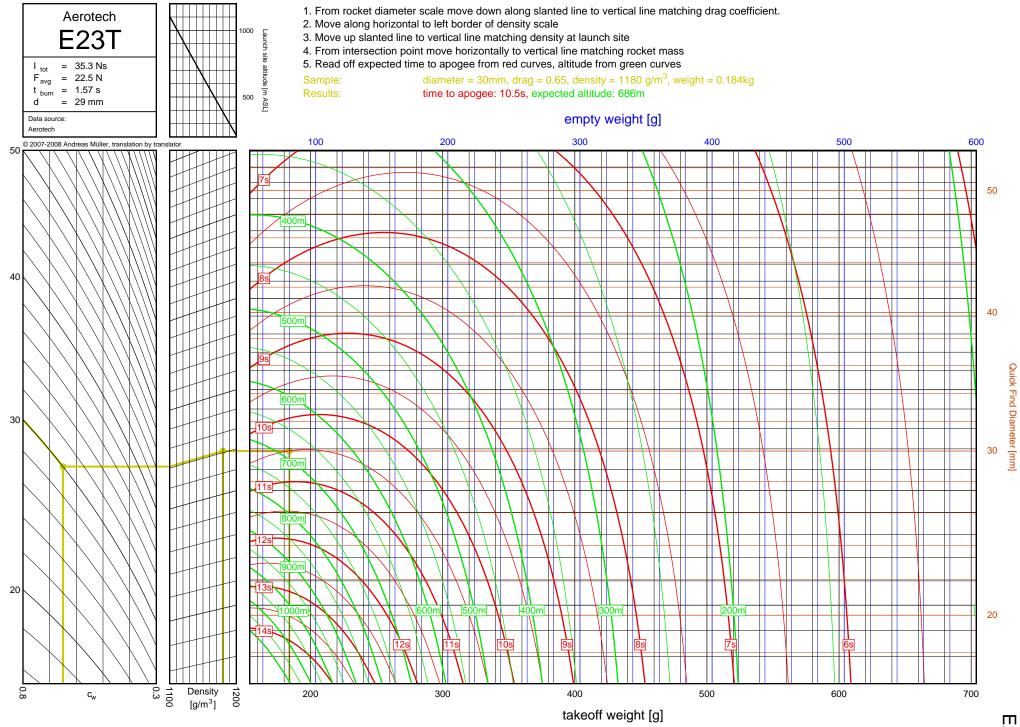

## Rocket Trajectory Nomograms

© 2007-2008 Andreas Müller, translation by translator



N





A-C

8A

<u>-</u>



1-2



 $C_{6}$ 

<del>1</del>-3



D-E

2-1

D12



D24T

2-2

D24T



D-E

2-3

Diameter [mm]

D7-RC

D7-RC



D9W

2-4

D9W



D13W

2-5

Diameter [mm]

<u>D-E</u>

D13W



D21T

2-6

Diameter [mm]

D21T



D15T

2-7

Diameter [mm]

D15T



<u>D-E</u>

2-8

Diameter [mm]

E11J



2-9

Diameter [mm]

E12J-RC



E23T

2-10

Diameter [mm]

D-E

E23T



2-11

Diameter [mm]

E16W

E16W



E30T

2-12

Diameter [mm]

D-E

E30T



E28T

2-13

Diameter [mm]

E28T



E15W

D-E

2-14

Diameter [mm]



E18W

2-15

Diameter [mm]

E18W



F12J

2-16

Diameter [mm]

F12J



F62T

<u></u>

F62T



3-2

F-G

F24W



F27R

ω ω

F-G

F27R



F39T

3-4 4

F-G

F39T



F37W

ω 5

F37W



F23FJ

3 6

F-G

F23FJ



F21W

3-7

F-G

F21W



ω 8



F35W

3-9

F35W



F20W

3-10

F-G

F20W



F26FJ

3-11

F26FJ



F22J

3-12

F-G

F22J



F50T

3-13

F-G

F50T



F25W

3-14



F52T

3-15

F52T



G104T

3-16

F-G

G104T



F40W

3-17

F-G

F40W



G54W

3-18

F-G

G54W





G38FJ

3-20

F-G

G38FJ



G53FJ

3-21

F-G



F-G

G33J



G40W

3-23

G40W



G35EJ

3-24

F-G



G77R

3-25

G77R



G79W

3-26

F-G

G79W





G