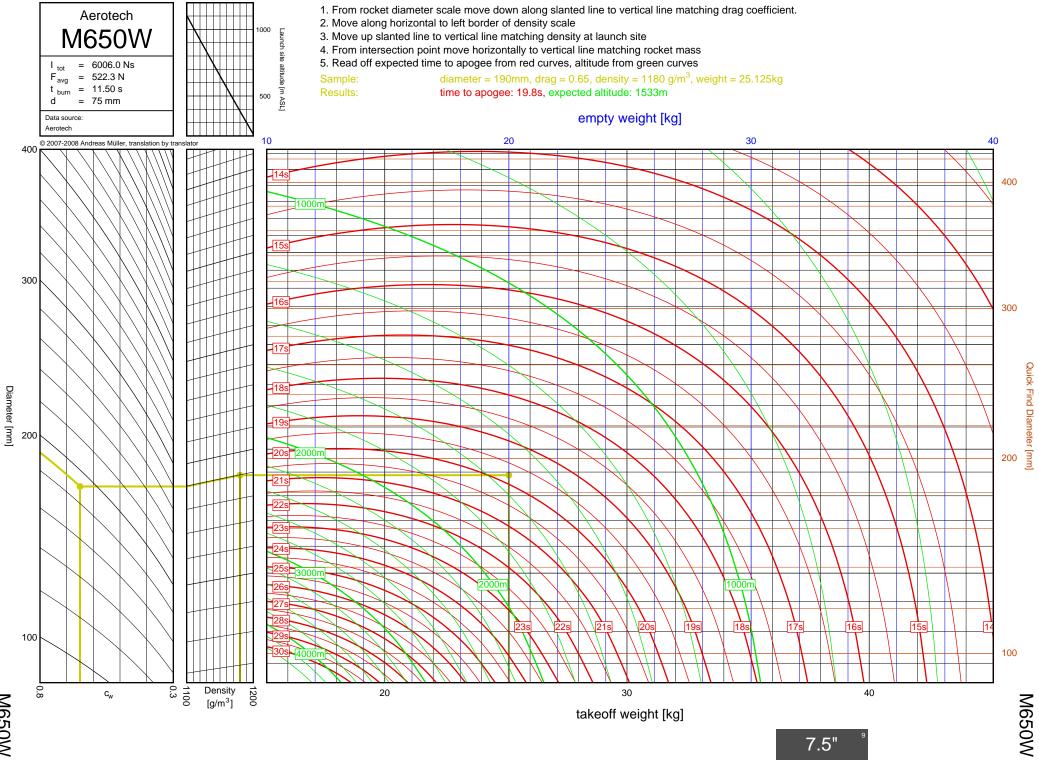

15R



J460T



J575FJ



J275W



J145H

7-10



J180T



J1299N



J210H



J825R

7-14



J135W



J570W

7-16



J401FJ

7-17



J540R



J260HW



J415W



**J800T** 



J1999N



J390HW-TURBO



K1499N



K185W

7-25



K513FJ

7-26



K695R

7-27



K1100T



K550W

7-29



K485HW

7-30



K805G

7-31



K1499N

<u>8</u>-1



8-2

Diameter [mm]

K513FJ



K695R

8-3



8-4

Diameter [mm]

K1100T



K550W

8-5



K485HW

8-6



8-7

K805G

6", K-L



K1275R



K270W

8-9



K828FJ

8-10



K700W

8-11



K680R

8-12





K650T

8-14



K560W

8-15



K1050W



K458W

8-17



K1999N



Diameter [mm]

K250W



L339N

8-20





L1150R



7.5"

L850W



L1390G

9-3

L1390G



L1300R

9-4

L1300R



L1420R

9-5

## L1420R





L1500T



7.5"

L952W



L2200G

9-9

L2200G









M1550R







M1315W





M1600R

9-17

M1600R





## M3500R









7.5"



M1600R

10-1



M2400T

10-2





M1800FJ

10-4



M2000R

10-5



M2500T

10-6



M1939W





N4800T

| Bit     12     COVR     5-26     22011     6-36,7+13     M1297W     9-12       CB     13     G7GS     3-26     J20011     6-27,74     M119W     9-12       D12     2-1     G76W     3-26     J20014     6-27,74     M119W     9-20       D15W     2-2     G80T     3-34     J27W     6-32,74     M15006     9-10       D15T     2-7     H152W     4-15     J315R     6-29,74     M15006     9-13       D24T     2-2     H12W     4-2     J350W5     5-22,623,71     M180W     9-13       D24T     2-2     H148K     4-10     J350W5     7-20     M150W     9-17       D24T     2-2     H148K     4-10     J350W5     7-20     M2000G     9-11