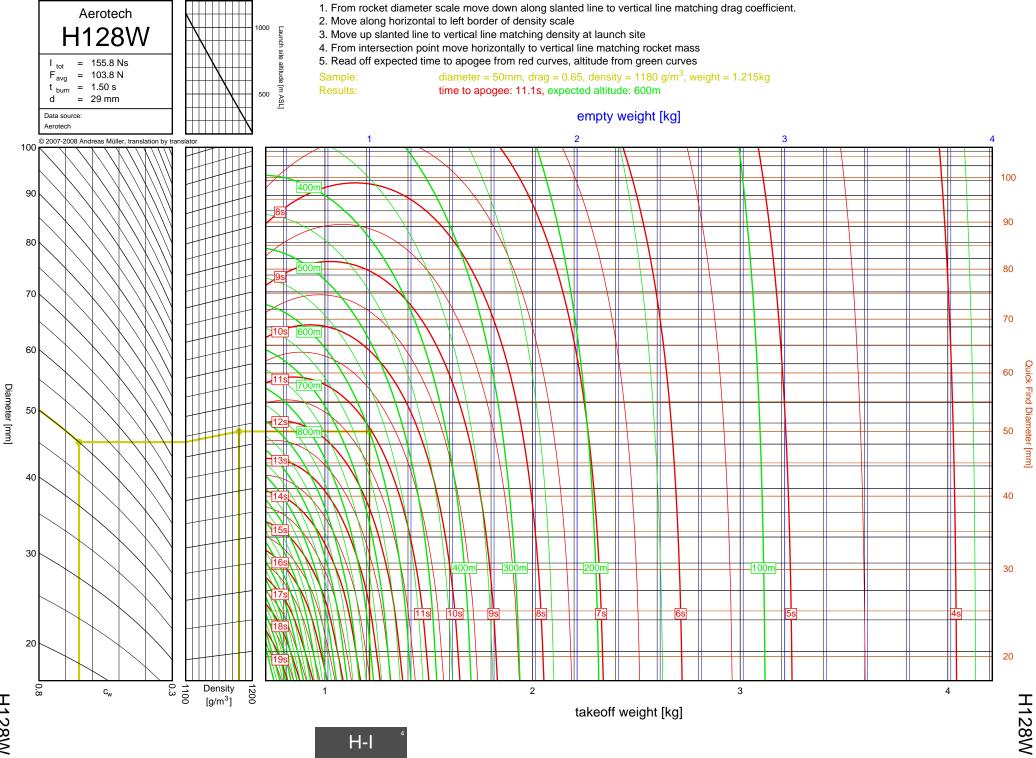

E18W

2-15

Diameter [mm]

E18W



F12J

2-16

Diameter [mm]

F12J



F62T

<u></u>

F62T



3-2

F-G

F24W



F27R

ω ω

F-G

F27R



F39T

3-4 4

F-G

F39T



F37W

ω 5

F37W



F23FJ

3 6

F-G

F23FJ



F21W

3-7

F-G

F21W



ω 8



F35W

3-9

F35W



F20W

3-10

F-G

F20W



F26FJ

3-11

F26FJ



F22J

3-12

F-G

F22J



F50T

3-13

F-G

F50T



F25W

3-14



F52T

3-15

F52T



G104T

3-16

F-G

G104T



F40W

3-17

F-G

F40W



G54W

3-18

F-G

G54W





G38FJ

3-20

F-G

G38FJ



G53FJ

3-21

F-G



F-G

G33J



G40W

3-23

G40W



G35EJ

3-24

F-G



G77R

3-25

G77R



G79W

3-26

F-G

G79W





G67R

3-28

G67R



G78G

3-29

G78G



G61W

3-30

G61W



G339N



G76G

3-32

F-G

G76G



F-G

G64W



G80T

3-34

G80T



G69N

3-35

F-G

G69N



G75J

3-36

F-G

G75J



H238T



H128W



H165R





H73J





H180W



H123W



## H210R



H-I



H220T



H669N



H242T



H-I





H268R





I218R



4-19

H-I



1200W



1161W



I245G





l154J



1357T

<u>ъ</u>



I218R



1200W



1161W

54



I245G

сл СЛ



1225FJ



2", I-J

l154J

5-7

l154J



1300T



I285R



l211W



11299N



1195J

5-12

Diameter [mm]



1305FJ

5-13

2", I-J



2", I-J

1435T

5-14

1435T



I284W



1366R



1364FJ



5-18

Diameter [mm]



1600R

5-19

Diameter [mm]



J350W.5



J420R



J350W



1357T



I218R



1161W



I245G



1117FJ



1225FJ



1154J

6-7

l154J





1599N



1115W



1300T



1229T



I285R



1211W



11299N



1195J



1305FJ



1435T



I284W



1366R



1364FJ



1600R





J420R



J350W



**M06** 



J250FJ



J500G



J315R



J460T



J575FJ