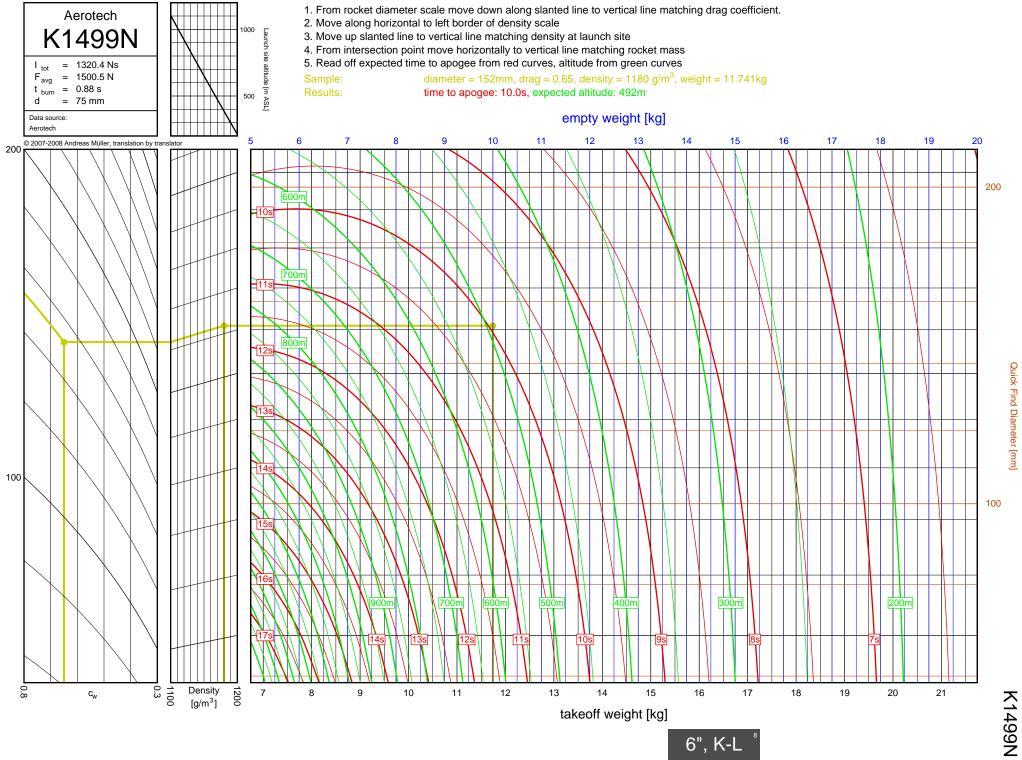

5-18

Diameter [mm]



1600R

5-19

Diameter [mm]



J350W.5



J420R



J350W



1357T



I218R



1161W



I245G



1117FJ



1225FJ



1154J

6-7

l154J





1599N



1115W



1300T



1229T



I285R



1211W



11299N



1195J



1305FJ



1435T



I284W



1366R



1364FJ



1600R





J420R



J350W



**M06** 



J250FJ



J500G



J315R



J460T



J575FJ



J275W



J145H



J180T



J210H



J825R



J135W





J350W.5



J420R

7-2

Diameter [mm]



J350W





J500G



J315R



J460T



J575FJ



J275W



J145H

7-10



J180T



J1299N



J210H



J825R

7-14



J135W



J570W

7-16



J401FJ

7-17



J540R



J260HW



J415W



**J800T** 



J1999N



J390HW-TURBO



K1499N



K185W

7-25



K513FJ

7-26



K695R

7-27



K1100T



K550W

7-29



K485HW

7-30



K805G

7-31



K1499N

<u>8</u>-1



8-2

Diameter [mm]

K513FJ



K695R

8-3



8-4

Diameter [mm]

K1100T



K550W

8-5



K485HW

8-6



8-7

K805G

6", K-L



K1275R



K270W

8-9



K828FJ

8-10



K700W

8-11



K680R

8-12





K650T

8-14



K560W

8-15



K1050W



K458W

8-17



K1999N



Diameter [mm]

K250W



L339N

8-20





L1150R



7.5"

L850W



L1390G

9-3

L1390G



L1300R

9-4

L1300R



L1420R

9-5

## L1420R





L1500T



7.5"

L952W



L2200G

9-9

L2200G









M1550R







M1315W





M1600R

9-17

M1600R





## M3500R









7.5"



M1600R

10-1



M2400T

10-2





M1800FJ

10-4



M2000R

10-5



M2500T

10-6



M1939W





N4800T

| Bit     12     COVR     5-26     22011     6-36,7+13     M1297W     9-12       CB     13     G7GS     3-26     J20011     6-27,74     M