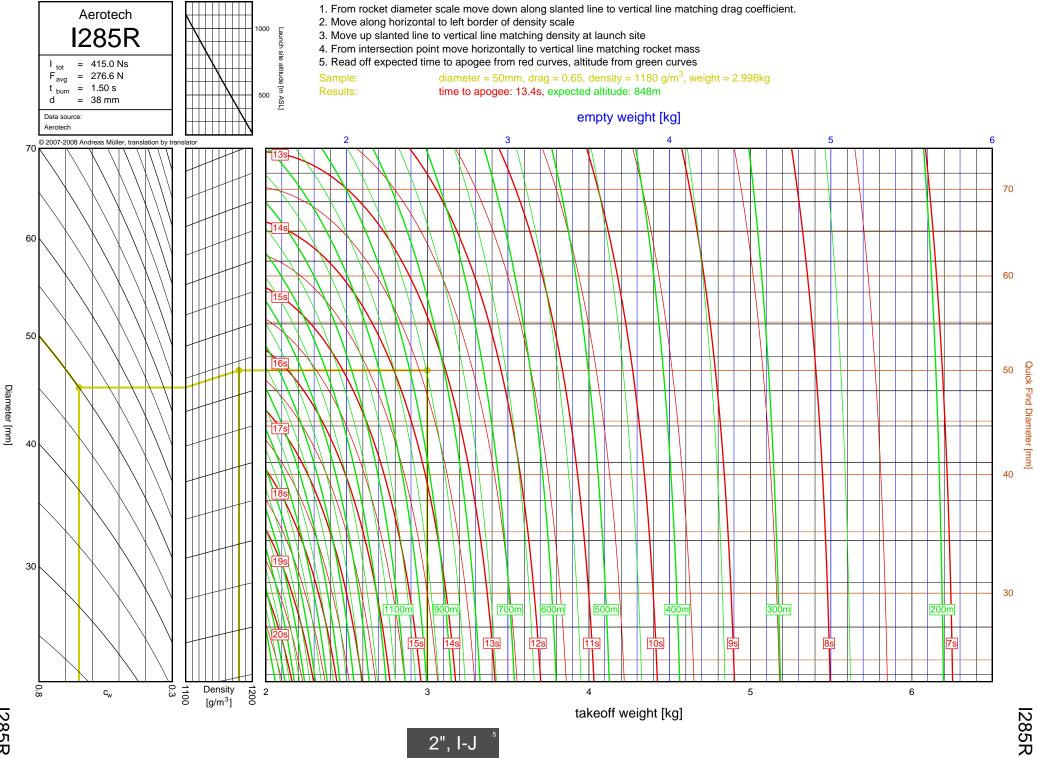

3-11

F26FJ



F22J

3-12

F-G

F22J



F50T

3-13

F-G

F50T



F25W

3-14



F52T

3-15

F52T



G104T

3-16

F-G

G104T



F40W

3-17

F-G

F40W



G54W

3-18

F-G

G54W





G38FJ

3-20

F-G

G38FJ



G53FJ

3-21

F-G



F-G

G33J



G40W

3-23

G40W



G35EJ

3-24

F-G



G77R

3-25

G77R



G79W

3-26

F-G

G79W





G67R

3-28

G67R



G78G

3-29

G78G



G61W

3-30

G61W



G339N



G76G

3-32

F-G

G76G



F-G

G64W



G80T

3-34

G80T



G69N

3-35

F-G

G69N



G75J

3-36

F-G

G75J



H238T



H128W



H165R





H73J





H180W



H123W



## H210R



H-I



H220T



H669N



H242T



H-I





H268R





I218R



4-19

H-I



1200W



1161W



I245G





l154J



1357T

<u>ъ</u>



I218R



1200W



1161W

54



I245G

сл СЛ



1225FJ



2", I-J

l154J

5-7

l154J



1300T



I285R



l211W



11299N



1195J

5-12

Diameter [mm]



1305FJ

5-13

2", I-J



2", I-J

1435T

5-14

1435T



I284W



1366R



1364FJ



5-18

Diameter [mm]



1600R

5-19

Diameter [mm]



J350W.5



J420R



J350W



1357T



I218R



1161W



I245G



1117FJ



1225FJ



1154J

6-7

l154J





1599N



1115W



1300T



1229T



I285R



1211W



11299N



1195J



1305FJ



1435T



I284W



1366R



1364FJ



1600R





J420R



J350W



**M06** 



J250FJ



J500G



J315R



J460T



J575FJ



J275W



J145H



J180T



J210H



J825R



J135W





J350W.5



J420R

7-2

Diameter [mm]



J350W





J500G



J315R



J460T



J575FJ



J275W



J145H

7-10



J180T



J1299N



J210H



J825R

7-14



J135W



J570W

7-16



J401FJ

7-17



J540R



J260HW



J415W



**J800T*