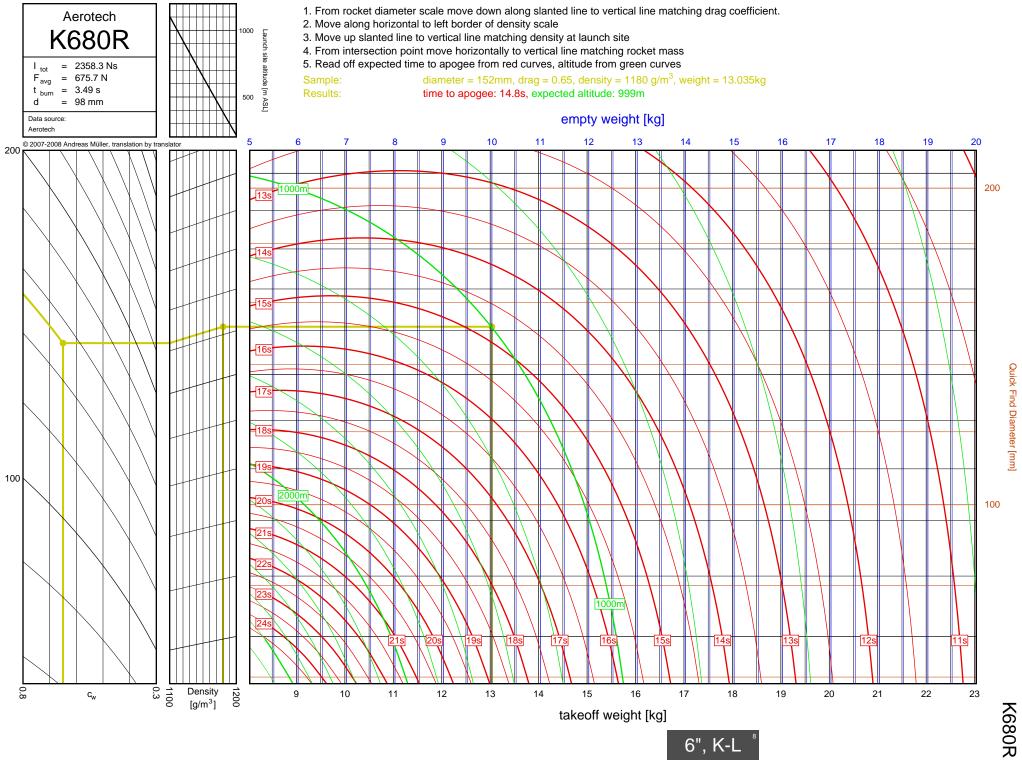

R



1211W



11299N



1195J



1305FJ



1435T



I284W



1366R



1364FJ



1600R





J420R



J350W



**M06** 



J250FJ



J500G



J315R



J460T



J575FJ



J275W



J145H



J180T



J210H



J825R



J135W





J350W.5



J420R

7-2

Diameter [mm]



J350W





J500G



J315R



J460T



J575FJ



J275W



J145H

7-10



J180T



J1299N



J210H



J825R

7-14



J135W



J570W

7-16



J401FJ

7-17



J540R



J260HW



J415W



**J800T** 



J1999N



J390HW-TURBO



K1499N



K185W

7-25



K513FJ

7-26



K695R

7-27



K1100T



K550W

7-29



K485HW

7-30



K805G

7-31



K1499N

<u>8</u>-1



8-2

Diameter [mm]

K513FJ



K695R

8-3



8-4

Diameter [mm]

K1100T



K550W

8-5



K485HW

8-6



8-7

K805G

6", K-L



K1275R



K270W

8-9



K828FJ

8-10



K700W

8-11



K680R

8-12





K650T

8-14



K560W

8-15



K1050W



K458W

8-17



K1999N



Diameter [mm]

K250W



L339N

8-20





L1150R



7.5"

L850W



L1390G

9-3

L1390G



L1300R

9-4

L1300R



L1420R

9-5

## L1420R





L1500T



7.5"

L952W



L2200G

9-9

L2200G









M1550R







M1315W





M1600R

9-17

M1600R





## M3500R









7.5"



M1600R

10-1



M2400T

10-2





M1800FJ

10-4



M2000R

10-5



M2500T

10-6



M1939W





N4800T

| Bit     12     COVR     5-26     22011     6-36,7+13     M1297W     9-12       CB     13     G7GS     3-26     J20011     6-27,74     M119W     9-12       D12     2-1     G76W     3-26     J20014     6-27,74     M119W     9-20       D15W     2-2     G80T     3-34     J27W     6-32,74     M15006     9-10       D15T     2-7     H152W