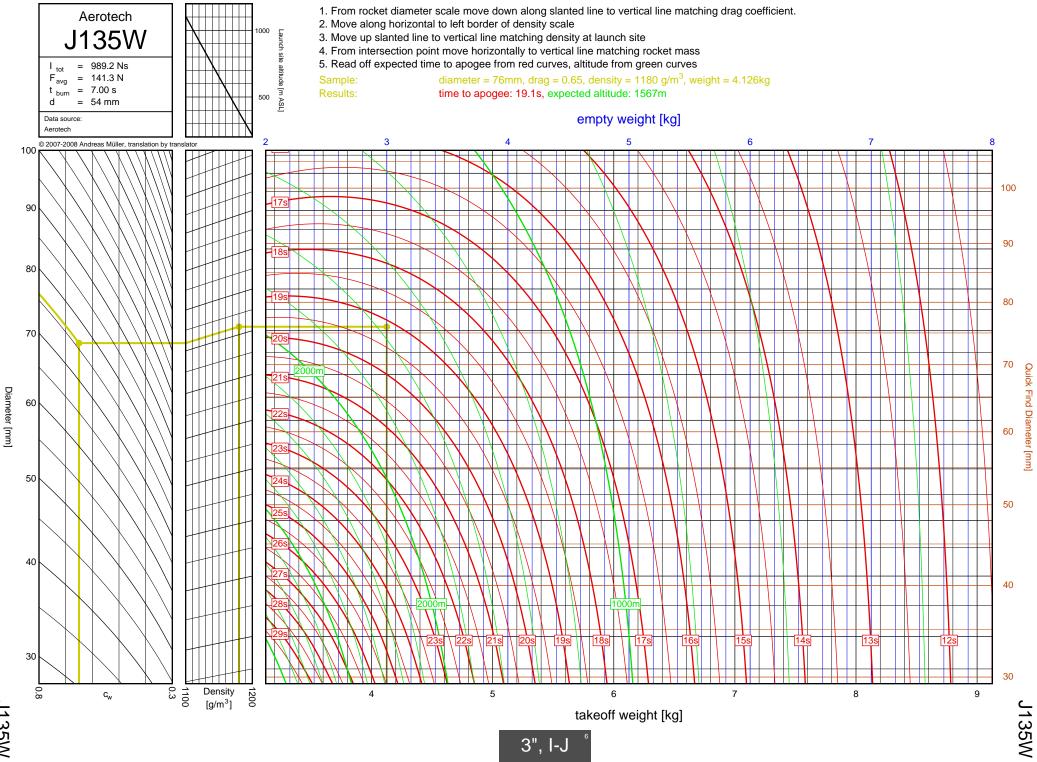

W



## H210R



H-I



H220T



H669N



H242T



H-I





H268R





I218R



4-19

H-I



1200W



1161W



I245G





l154J



1357T

<u>ъ</u>



I218R



1200W



1161W

54



I245G

сл СЛ



1225FJ



2", I-J

l154J

5-7

l154J



1300T



I285R



l211W



11299N



1195J

5-12

Diameter [mm]



1305FJ

5-13

2", I-J



2", I-J

1435T

5-14

1435T



I284W



1366R



1364FJ



5-18

Diameter [mm]



1600R

5-19

Diameter [mm]



J350W.5



J420R



J350W



1357T



I218R



1161W



I245G



1117FJ



1225FJ



1154J

6-7

l154J





1599N



1115W



1300T



1229T



I285R



1211W



11299N



1195J



1305FJ



1435T



I284W



1366R



1364FJ



1600R





J420R



J350W



**M06** 



J250FJ



J500G



J315R



J460T



J575FJ



J275W



J145H



J180T



J210H



J825R



J135W





J350W.5



J420R

7-2

Diameter [mm]



J350W





J500G



J315R



J460T



J575FJ



J275W



J145H

7-10



J180T



J1299N



J210H



J825R

7-14



J135W



J570W

7-16



J401FJ

7-17



J540R



J260HW



J415W



**J800T** 



J1999N



J390HW-TURBO



K1499N



K185W

7-25



K513FJ

7-26



K695R

7-27



K1100T



K550W

7-29



K485HW

7-30



K805G

7-31



K1499N

<u>8</u>-1



8-2

Diameter [mm]

K513FJ



K695R

8-3



8-4

Diameter [mm]

K1100T



K550W

8-5



K485HW

8-6



8-7

K805G

6", K-L



K1275R



K270W

8-9



K828FJ

8-10



K700W

8-11



K680R

8-12





K650T

8-14



K560W

8-15



K1050W



K458W

8-17



K1999N



Diameter [mm]

K250W



L339N

8-20





L1150R



7.5"

L850W



L1390G

9-3

L1390G



L1300R

9-4

L1300R



L1420R

9-5

##