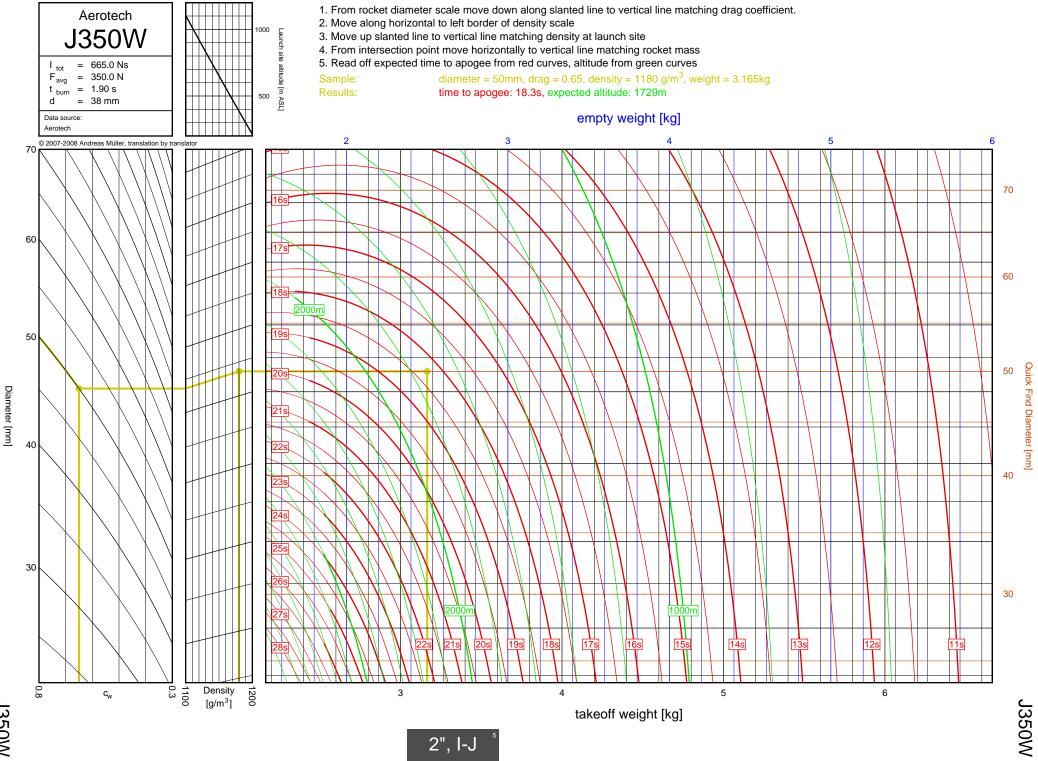

-21

F-G



F-G

G33J



G40W

3-23

G40W



G35EJ

3-24

F-G



G77R

3-25

G77R



G79W

3-26

F-G

G79W





G67R

3-28

G67R



G78G

3-29

G78G



G61W

3-30

G61W



G339N



G76G

3-32

F-G

G76G



F-G

G64W



G80T

3-34

G80T



G69N

3-35

F-G

G69N



G75J

3-36

F-G

G75J



H238T



H128W



H165R





H73J





H180W



H123W



## H210R



H-I



H220T



H669N



H242T



H-I





H268R





I218R



4-19

H-I



1200W



1161W



I245G





l154J



1357T

<u>ъ</u>



I218R



1200W



1161W

54



I245G

сл СЛ



1225FJ



2", I-J

l154J

5-7

l154J



1300T



I285R



l211W



11299N



1195J

5-12

Diameter [mm]



1305FJ

5-13

2", I-J



2", I-J

1435T

5-14

1435T



I284W



1366R



1364FJ



5-18

Diameter [mm]



1600R

5-19

Diameter [mm]



J350W.5



J420R



J350W



1357T



I218R



1161W



I245G



1117FJ



1225FJ



1154J

6-7

l154J





1599N



1115W



1300T



1229T



I285R



1211W



11299N



1195J



1305FJ



1435T



I284W



1366R



1364FJ



1600R





J420R



J350W



**M06** 



J250FJ



J500G



J315R



J460T



J575FJ



J275W



J145H



J180T



J210H



J825R



J135W





J350W.5



J420R

7-2

Diameter [mm]



J350W





J500G



J315R



J460T



J575FJ



J275W



J145H

7-10



J180T



J1299N



J210H



J825R

7-14



J135W



J570W

7-16



J401FJ

7-17



J540R



J260HW



J415W



**J800T** 



J1999N



J390HW-TURBO



K1499N



K185W

7-25



K513FJ

7-26



K695R

7-27



K1100T



K550W

7-29



K485HW

7-30



K805G

7-31



K1499N

<u>8</u>-1



8-2

Diameter [mm]

K513FJ



K695R

8-3



8-4