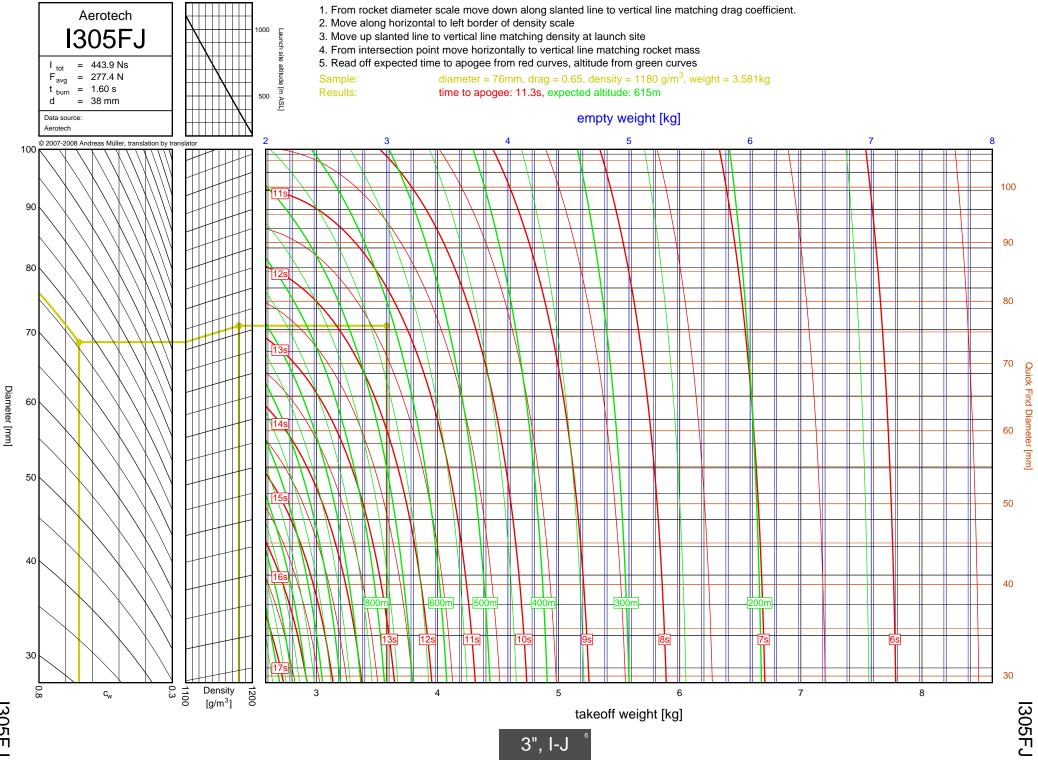

0

G61W



G339N



G76G

3-32

F-G

G76G



F-G

G64W



G80T

3-34

G80T



G69N

3-35

F-G

G69N



G75J

3-36

F-G

G75J



H238T



H128W



H165R





H73J





H180W



H123W



## H210R



H-I



H220T



H669N



H242T



H-I





H268R





I218R



4-19

H-I



1200W



1161W



I245G





l154J



1357T

<u>ъ</u>



I218R



1200W



1161W

54



I245G

сл СЛ



1225FJ



2", I-J

l154J

5-7

l154J



1300T



I285R



l211W



11299N



1195J

5-12

Diameter [mm]



1305FJ

5-13

2", I-J



2", I-J

1435T

5-14

1435T



I284W



1366R



1364FJ



5-18

Diameter [mm]



1600R

5-19

Diameter [mm]



J350W.5



J420R



J350W



1357T



I218R



1161W



I245G



1117FJ



1225FJ



1154J

6-7

l154J





1599N



1115W



1300T



1229T



I285R



1211W



11299N



1195J



1305FJ



1435T



I284W



1366R



1364FJ



1600R





J420R



J350W



**M06** 



J250FJ



J500G



J315R



J460T



J575FJ



J275W



J145H



J180T



J210H



J825R



J135W





J350W.5



J420R

7-2

Diameter [mm]



J350W





J500G



J315R



J460T



J575FJ



J275W



J145H

7-10



J180T



J1299N



J210H



J825R

7-14



J135W



J570W

7-16



J401FJ

7-17



J540R



J260HW



J415W



**J800T** 



J1999N



J390HW-TURBO



K1499N



K185W

7-25



K513FJ

7-26



K695R

7-27



K1100T



K550W

7-29



K485HW

7-30



K805G

7-31



K1499N

<u>8</u>-1



8-2

Diameter [mm]

K513FJ



K695R

8-3



8-4

Diameter [mm]

K1100T



K550W

8-5



K485HW

8-6



8-7

K805G

6", K-L



K1275R



K270W

8-9



K828FJ

8-10



K700W

8-11



K680R

8-12





K650T

8-14