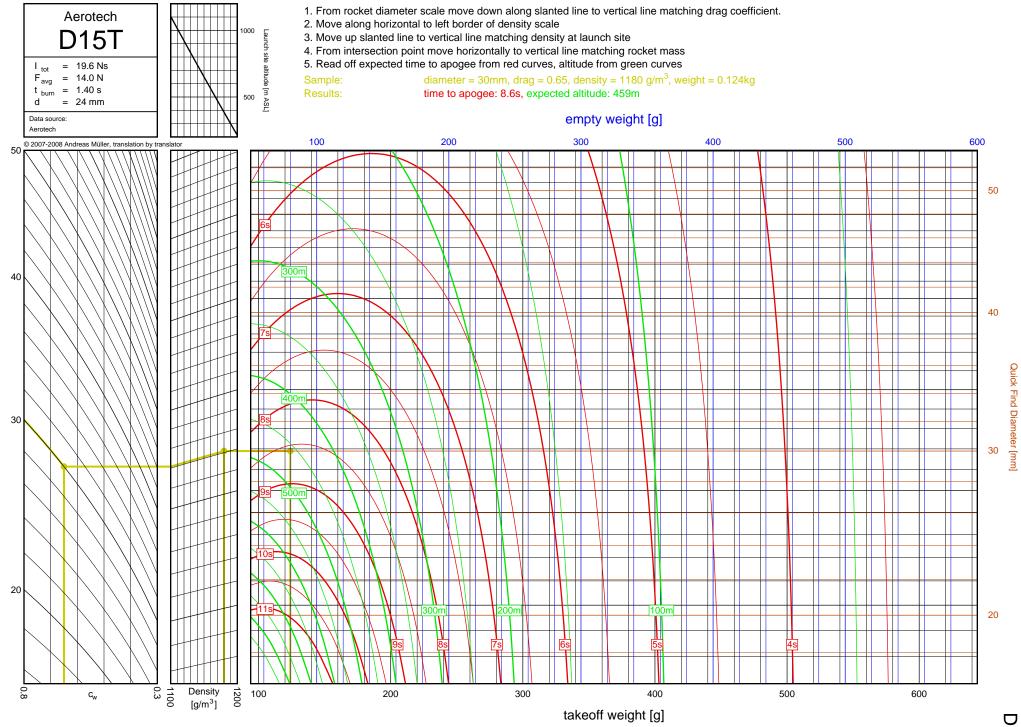

## Rocket Trajectory Nomograms

© 2007-2008 Andreas Müller, translation by translator



N





A-C

8A

<u>-</u>



1-2



 $C_{6}$ 

<del>1</del>-3



D-E

2-1

D12



D24T

2-2

D24T



D-E

2-3

Diameter [mm]

D7-RC

D7-RC



D9W

2-4

D9W



D13W

2-5

Diameter [mm]

<u>D-E</u>

D13W



D21T

2-6

Diameter [mm]

D21T



D15T

2-7

Diameter [mm]

D15T



<u>D-E</u>

2-8

Diameter [mm]

E11J



2-9

Diameter [mm]

E12J-RC



E23T

2-10

Diameter [mm]

D-E

E23T



2-11

Diameter [mm]

E16W

E16W



E30T

2-12

Diameter [mm]

D-E

E30T



E28T

2-13

Diameter [mm]

E28T



E15W

D-E

2-14

Diameter [mm]



E18W

2-15

Diameter [mm]

E18W



F12J

2-16

Diameter [mm]

F12J



F62T

<u></u>

F62T



3-2

F-G

F24W



F27R

ω ω

F-G

F27R



F39T

3-4 4

F-G

F39T



F37W

ω 5

F37W



F23FJ

3 6

F-G

F23FJ



F21W

3-7

F-G

F21W



ω 8



F35W

3-9

F35W



F20W

3-10

F-G

F20W



F26FJ

3-11

F26FJ



F22J

3-12

F-G

F22J



F50T

3-13

F-G

F50T



F25W

3-14



F52T

3-15

F52T



G104T

3-16

F-G

G104T



F40W

3-17

F-G

F40W



G54W

3-18

F-G

G54W





G38FJ

3-20

F-G

G38FJ



G53FJ

3-21

F-G