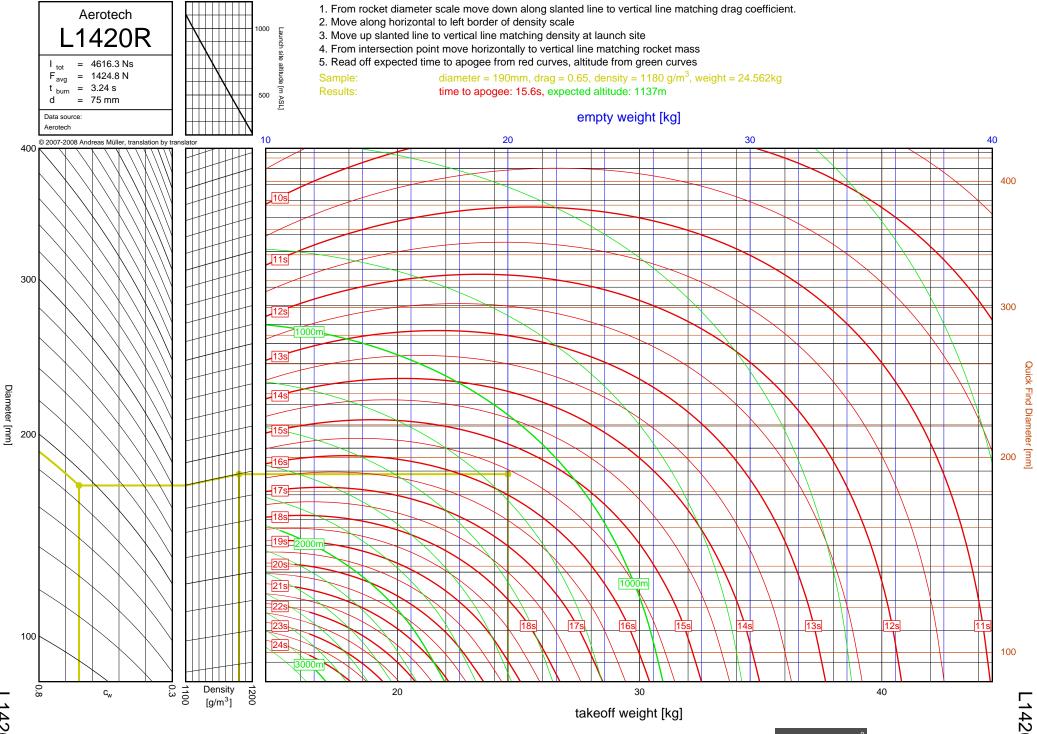

9-4

L1300R

L1420R

9-5

## L1420R

L1500T

7.5"

L952W

L2200G

9-9

L2200G

M1550R