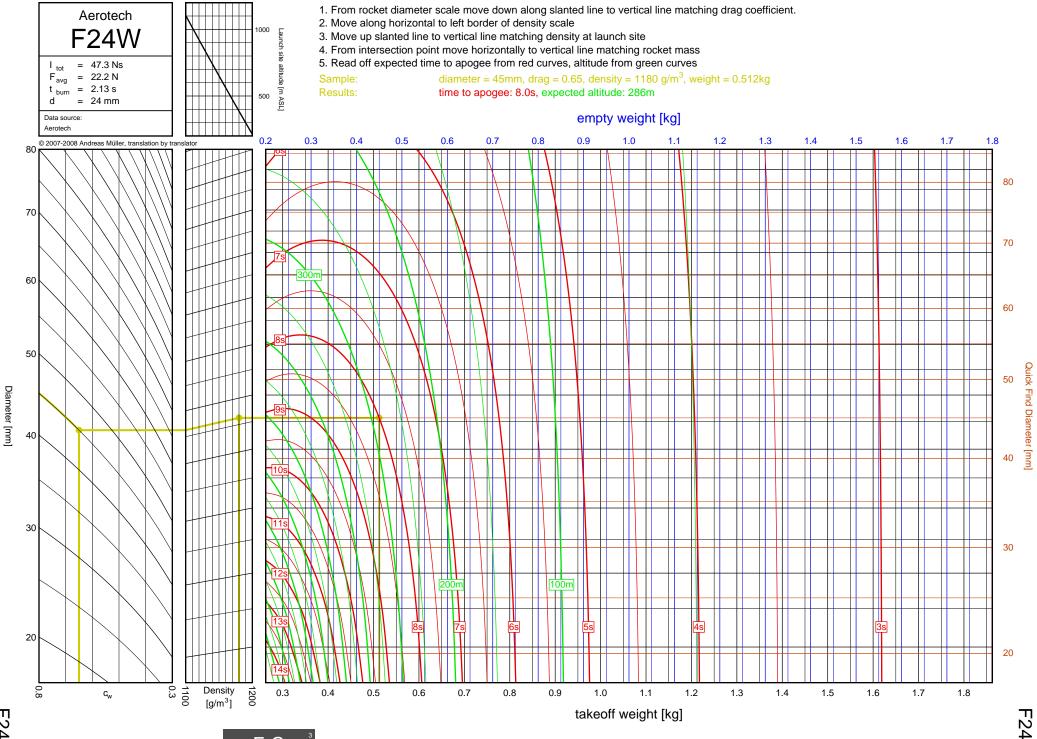

## Rocket Trajectory Nomograms

© 2007-2008 Andreas Müller, translation by translator



N





A-C

8A

<u>-</u>



1-2



 $C_{6}$ 

<del>1</del>-3



D-E

2-1

D12



D24T

2-2

D24T



D-E

2-3

Diameter [mm]

D7-RC

D7-RC



D9W

2-4

D9W



D13W

2-5

Diameter [mm]

<u>D-E</u>

D13W



D21T

2-6

Diameter [mm]

D21T



D15T

2-7

Diameter [mm]

D15T



<u>D-E</u>

2-8

Diameter [mm]

E11J



2-9

Diameter [mm]

E12J-RC



E23T

2-10

Diameter [mm]

D-E

E23T



2-11

Diameter [mm]

E16W

E16W



E30T

2-12

Diameter [mm]

D-E

E30T



E28T

2-13

Diameter [mm]

E28T



E15W

D-E

2-14

Diameter [mm]



E18W

2-15

Diameter [mm]

E18W



F12J

2-16

Diameter [mm]

F12J



F62T

<u></u>

F62T



3-2

F-G

F24W



F27R

ω ω

F-G

F27R



F39T

3-4 4

F-G

F39T



F37W

ω 5

F37W



F23FJ

3 6

F-G

F23FJ



F21W

3-7

F-G

F21W



ω 8



F35W

3-9

F35W



F20W

3-10

F-G

F20W



F26FJ

3-11

F26FJ



F22J

3-12

F-G

F22J



F50T

3-13

F-G

F50T



F25W

3-14



F52T

3-15

F52T



G104T

3-16

F-G

G104T



F40W

3-17

F-G

F40W



G54W

3-18

F-G

G54W





G38FJ

3-20

F-G

G38FJ



G53FJ

3-21

F-G



F-G

G33J



G40W

3-23

G40W



G35EJ

3-24

F-G



G77R

3-25

G77R



G79W

3-26

F-G

G79W





G67R

3-28

G67R



G78G

3-29

G78G



G61W

3-30

G61W



G339N



G76G

3-32

F-G

G76G



F-G

G64W



G80T

3-34

G80T



G69N

3-35

F-G

G69N



G75J

3-36

F-G

G75J



H238T



H128W



H165R





H73J





H180W



H123W



## H210R



H-I



H220T



H669N



H242T