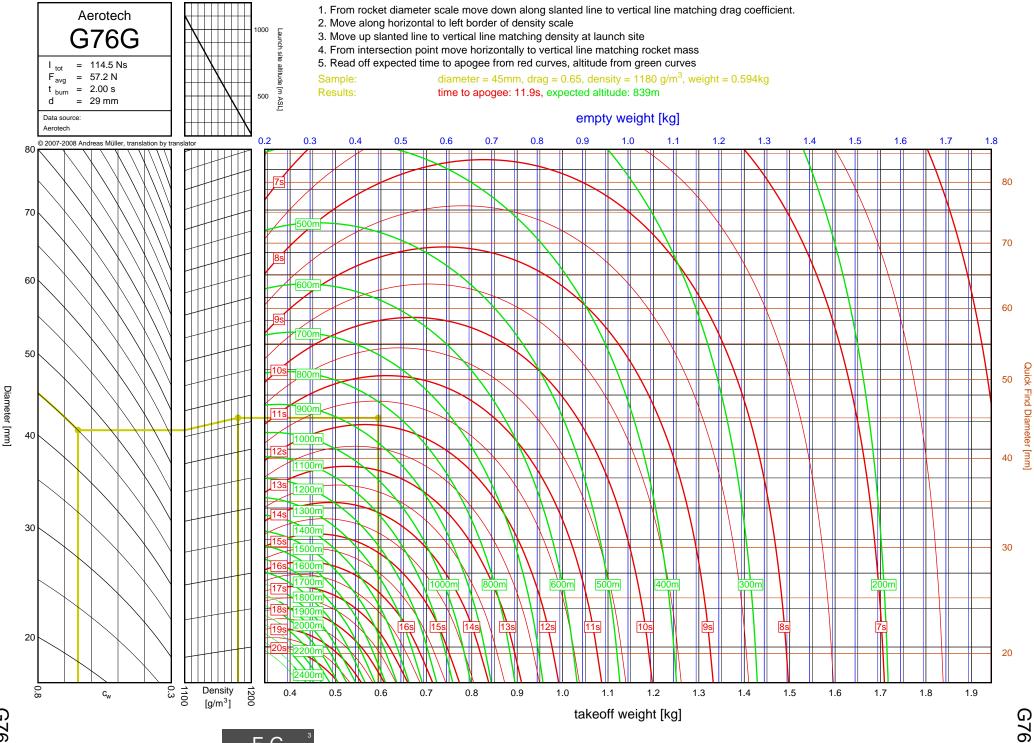

W

E16W



E30T

2-12

Diameter [mm]

D-E

E30T



E28T

2-13

Diameter [mm]

E28T



E15W

D-E

2-14

Diameter [mm]



E18W

2-15

Diameter [mm]

E18W



F12J

2-16

Diameter [mm]

F12J



F62T

<u></u>

F62T



3-2

F-G

F24W



F27R

ω ω

F-G

F27R



F39T

3-4 4

F-G

F39T



F37W

ω 5

F37W



F23FJ

3 6

F-G

F23FJ



F21W

3-7

F-G

F21W



ω 8



F35W

3-9

F35W



F20W

3-10

F-G

F20W



F26FJ

3-11

F26FJ



F22J

3-12

F-G

F22J



F50T

3-13

F-G

F50T



F25W

3-14



F52T

3-15

F52T



G104T

3-16

F-G

G104T



F40W

3-17

F-G

F40W



G54W

3-18

F-G

G54W





G38FJ

3-20

F-G

G38FJ



G53FJ

3-21

F-G



F-G

G33J



G40W

3-23

G40W



G35EJ

3-24

F-G



G77R

3-25

G77R



G79W

3-26

F-G

G79W





G67R

3-28

G67R



G78G

3-29

G78G



G61W

3-30

G61W



G339N



G76G

3-32

F-G

G76G



F-G

G64W



G80T

3-34

G80T



G69N

3-35

F-G

G69N



G75J

3-36

F-G

G75J



H238T



H128W



H165R





H73J





H180W



H123W



## H210R



H-I



H220T



H669N



H242T



H-I





H268R





I218R



4-19

H-I



1200W



1161W



I245G





l154J



1357T

<u>ъ</u>



I218R



1200W



1161W

54



I245G

сл СЛ



1225FJ



2", I-J

l154J

5-7

l154J



1300T



I285R



l211W



11299N



1195J

5-12

Diameter [mm]



1305FJ

5-13

2", I-J



2", I-J

1435T

5-14

1435T



I284W



1366R



1364FJ



5-18

Diameter [mm]



1600R

5-19

Diameter [mm]



J350W.5



J420R



J350W



1357T



I218R



1161W



I245G



1117FJ



1225FJ



1154J

6-7

l154J





1599N



1115W



1300T



1229T



I285R



1211W



11299N



1195J



1305FJ



1435T