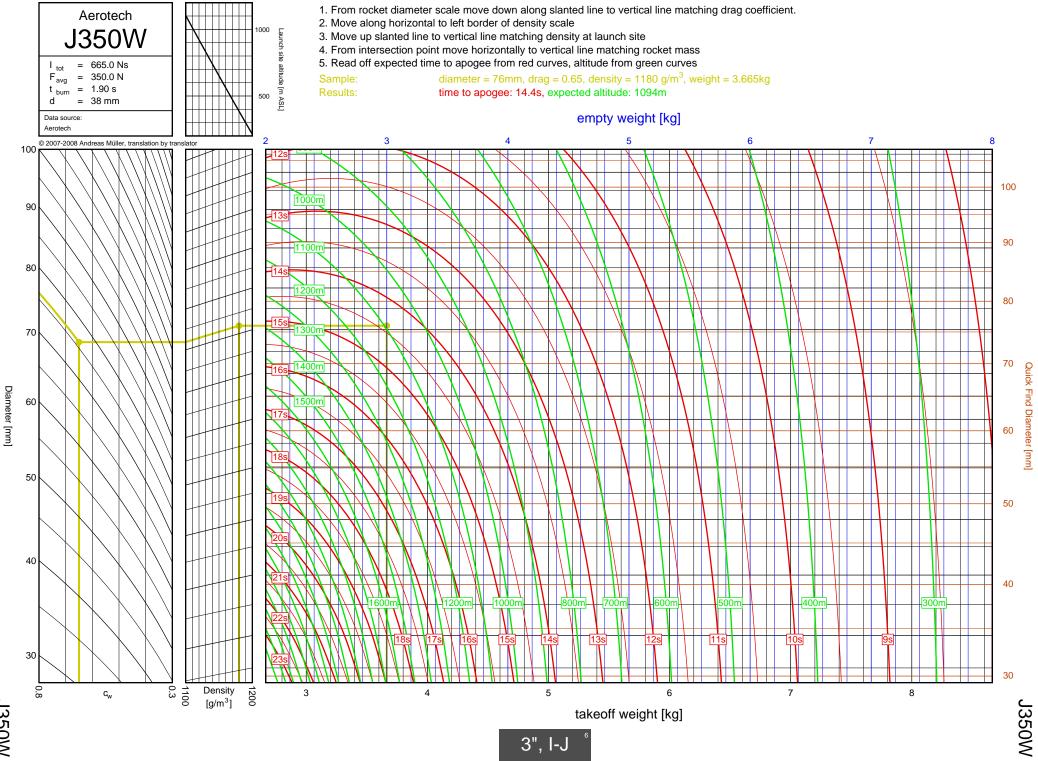

4

G80T



G69N

3-35

F-G

G69N



G75J

3-36

F-G

G75J



H238T



H128W



H165R





H73J





H180W



H123W



## H210R



H-I



H220T



H669N



H242T



H-I





H268R





I218R



4-19

H-I



1200W



1161W



I245G





l154J



1357T

<u>ъ</u>



I218R



1200W



1161W

54



I245G

сл СЛ



1225FJ



2", I-J

l154J

5-7

l154J



1300T



I285R



l211W



11299N



1195J

5-12

Diameter [mm]



1305FJ

5-13

2", I-J



2", I-J

1435T

5-14

1435T



I284W



1366R



1364FJ



5-18

Diameter [mm]



1600R

5-19

Diameter [mm]



J350W.5



J420R



J350W



1357T



I218R



1161W



I245G



1117FJ



1225FJ



1154J

6-7

l154J





1599N



1115W



1300T



1229T



I285R



1211W



11299N



1195J



1305FJ



1435T



I284W



1366R



1364FJ



1600R





J420R



J350W



**M06** 



J250FJ



J500G



J315R



J460T



J575FJ



J275W



J145H



J180T



J210H



J825R



J135W





J350W.5



J420R

7-2

Diameter [mm]



J350W





J500G



J315R



J460T



J575FJ



J275W



J145H

7-10



J180T



J1299N



J210H



J825R

7-14



J135W



J570W

7-16



J401FJ

7-17



J540R



J260HW



J415W



**J800T** 



J1999N



J390HW-TURBO



K1499N



K185W

7-25



K513FJ

7-26



K695R

7-27



K1100T



K550W

7-29



K485HW

7-30



K805G

7-31



K1499N

<u>8</u>-1



8-2

Diameter [mm]

K513FJ



K695R

8-3



8-4

Diameter [mm]

K1100T



K550W

8-5



K485HW

8-6



8-7

K805G

6", K-L



K1275R



K270W

8-9



K828FJ

8-10



K700W

8-11



K680R

8-12





K650T

8-14



K560W

8-15



K1050W



K458W

8-17



K1999N



Diameter [mm]