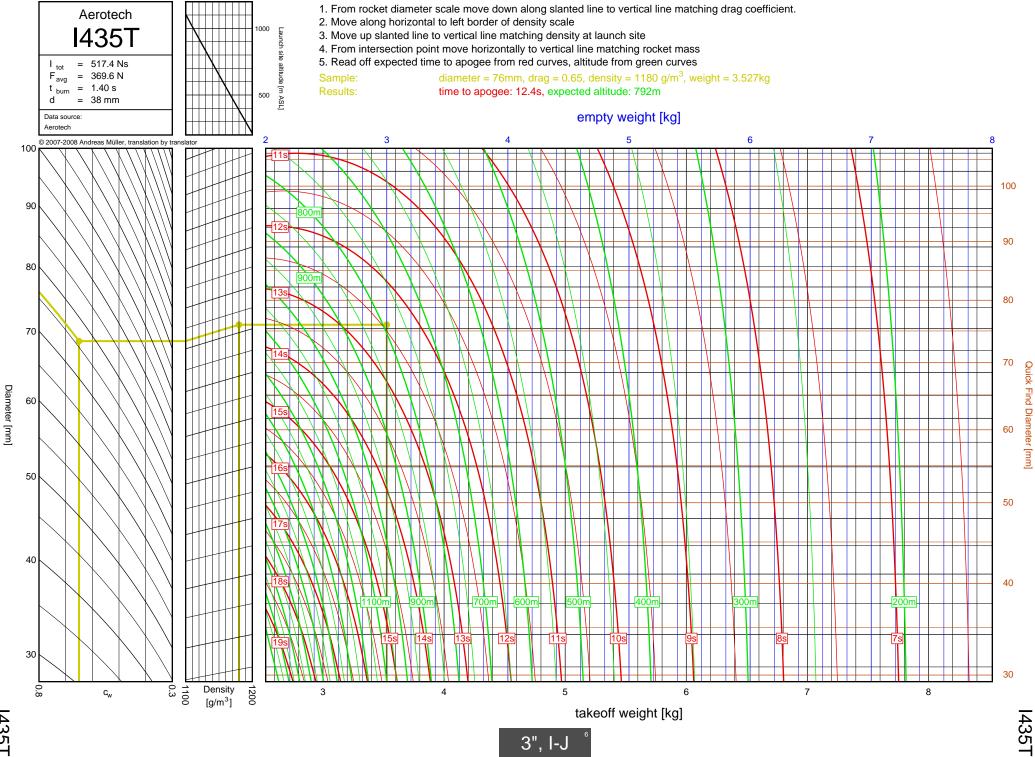

G339N



G76G

3-32

F-G

G76G



F-G

G64W



G80T

3-34

G80T



G69N

3-35

F-G

G69N



G75J

3-36

F-G

G75J



H238T



H128W



H165R





H73J





H180W



H123W



## H210R



H-I



H220T



H669N



H242T



H-I





H268R





I218R



4-19

H-I



1200W



1161W



I245G





l154J



1357T

<u>ъ</u>



I218R



1200W



1161W

54



I245G

сл СЛ



1225FJ



2", I-J

l154J

5-7

l154J



1300T



I285R



l211W



11299N



1195J

5-12

Diameter [mm]



1305FJ

5-13

2", I-J



2", I-J

1435T

5-14

1435T



I284W



1366R



1364FJ



5-18

Diameter [mm]



1600R

5-19

Diameter [mm]



J350W.5



J420R



J350W



1357T



I218R



1161W



I245G



1117FJ



1225FJ



1154J

6-7

l154J





1599N



1115W



1300T



1229T



I285R



1211W



11299N



1195J



1305FJ



1435T



I284W



1366R



1364FJ



1600R





J420R



J350W



**M06** 



J250FJ



J500G



J315R



J460T



J575FJ



J275W



J145H



J180T



J210H



J825R



J135W





J350W.5



J420R

7-2

Diameter [mm]



J350W





J500G



J315R



J460T



J575FJ



J275W



J145H

7-10



J180T



J1299N



J210H



J825R

7-14



J135W



J570W

7-16



J401FJ

7-17



J540R



J260HW



J415W



**J800T** 



J1999N



J390HW-TURBO



K1499N



K185W

7-25



K513FJ

7-26



K695R

7-27



K1100T



K550W

7-29



K485HW

7-30



K805G

7-31



K1499N

<u>8</u>-1



8-2

Diameter [mm]

K513FJ



K695R

8-3



8-4

Diameter [mm]

K1100T



K550W

8-5



K485HW

8-6



8-7

K805G

6", K-L



K1275R



K270W

8-9



K828FJ

8-10



K700W

8-11



K680R

8-12





K650T

8-14



K560W