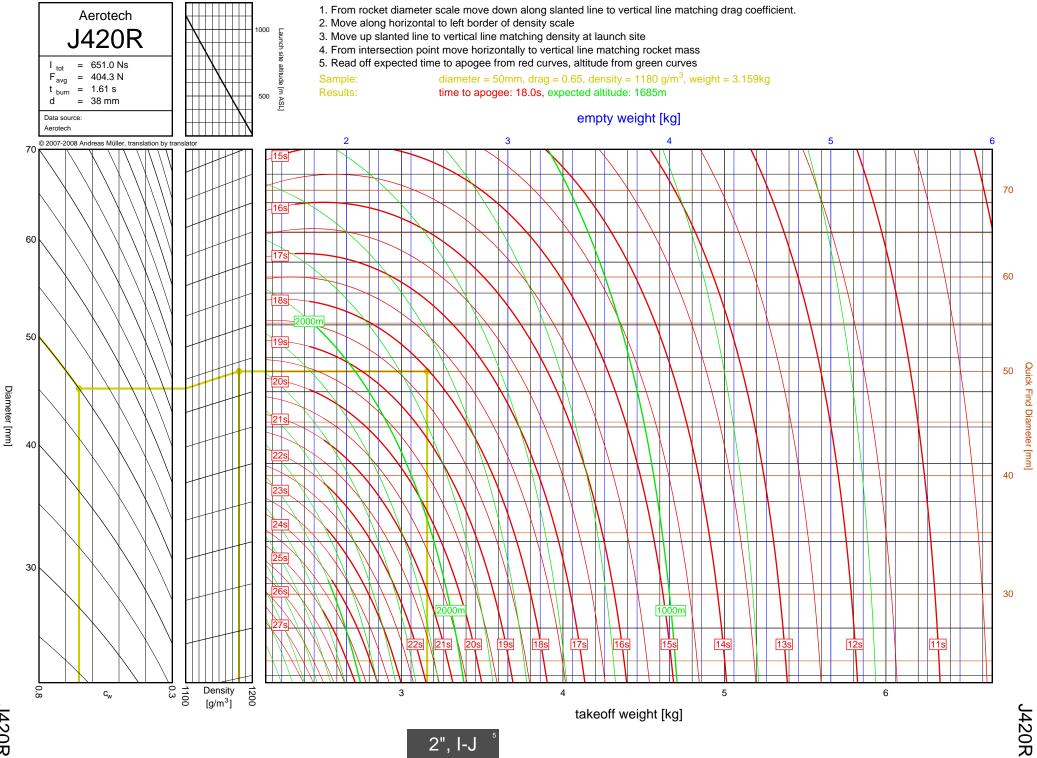

G53FJ

3-21

F-G



F-G

G33J



G40W

3-23

G40W



G35EJ

3-24

F-G



G77R

3-25

G77R



G79W

3-26

F-G

G79W





G67R

3-28

G67R



G78G

3-29

G78G



G61W

3-30

G61W



G339N



G76G

3-32

F-G

G76G



F-G

G64W



G80T

3-34

G80T



G69N

3-35

F-G

G69N



G75J

3-36

F-G

G75J



H238T



H128W



H165R





H73J





H180W



H123W



## H210R



H-I



H220T



H669N



H242T



H-I





H268R





I218R



4-19

H-I



1200W



1161W



I245G





l154J



1357T

<u>ъ</u>



I218R



1200W



1161W

54



I245G

сл СЛ



1225FJ



2", I-J

l154J

5-7

l154J



1300T



I285R



l211W



11299N



1195J

5-12

Diameter [mm]



1305FJ

5-13

2", I-J



2", I-J

1435T

5-14

1435T



I284W



1366R



1364FJ



5-18

Diameter [mm]



1600R

5-19

Diameter [mm]



J350W.5



J420R



J350W



1357T



I218R



1161W



I245G



1117FJ



1225FJ



1154J

6-7

l154J





1599N



1115W



1300T



1229T



I285R



1211W



11299N



1195J



1305FJ



1435T



I284W



1366R



1364FJ



1600R





J420R



J350W



**M06** 



J250FJ



J500G



J315R



J460T



J575FJ



J275W



J145H



J180T



J210H



J825R



J135W





J350W.5



J420R

7-2

Diameter [mm]



J350W





J500G



J315R



J460T



J575FJ



J275W



J145H

7-10



J180T



J1299N



J210H



J825R

7-14



J135W



J570W

7-16



J401FJ

7-17



J540R



J260HW



J415W



**J800T** 



J1999N



J390HW-TURBO



K1499N



K185W

7-25



K513FJ

7-26



K695R

7-27



K1100T



K550W

7-29



K485HW

7-30



K805G

7-31



K1499N

<u>8</u>-1



8-2

Diameter [mm]

K513FJ



K695R

8-3