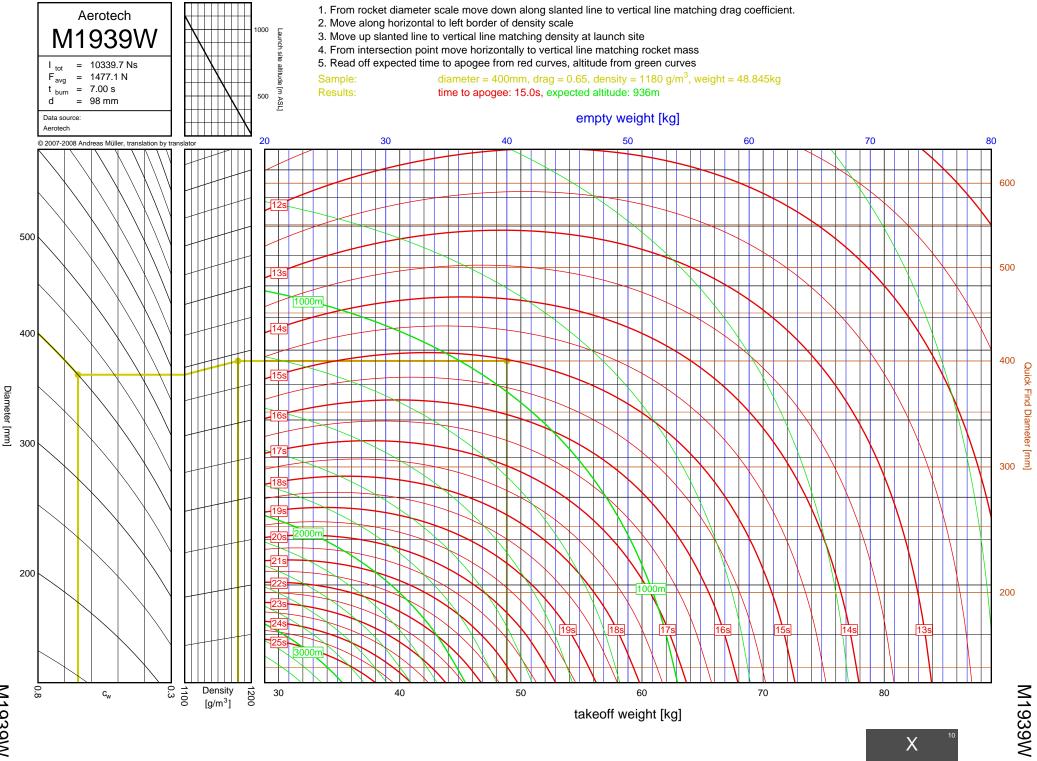

J415W



**J800T** 



J1999N



J390HW-TURBO



K1499N



K185W

7-25



K513FJ

7-26



K695R

7-27



K1100T



K550W

7-29



K485HW

7-30



K805G

7-31



K1499N

<u>8</u>-1



8-2

Diameter [mm]

K513FJ



K695R

8-3



8-4

Diameter [mm]

K1100T



K550W

8-5



K485HW

8-6



8-7

K805G

6", K-L



K1275R



K270W

8-9



K828FJ

8-10



K700W

8-11



K680R

8-12





K650T

8-14



K560W

8-15



K1050W



K458W

8-17



K1999N



Diameter [mm]

K250W



L339N

8-20





L1150R



7.5"

L850W



L1390G

9-3

L1390G



L1300R

9-4

L1300R



L1420R

9-5

## L1420R





L1500T



7.5"

L952W



L2200G

9-9

L2200G









M1550R







M1315W





M1600R

9-17

M1600R





## M3500R









7.5"



M1600R

10-1



M2400T

10-2





M1800FJ

10-4



M2000R

10-5



M2500T

10-6



M1939W





N4800T

| Bit     12     COVR     5-26     22011     6-36,7+13     M1297W     9-12       CB     13     G7GS     3-26     J20011     6-27,74     M119W     9-12       D12     2-1     G76W     3-26     J20014     6-27,74     M119W     9-20       D15W     2-2     G80T     3-34     J27W     6-32,74     M15006     9-10       D15T     2-7     H152W     4-15     J315R     6-29,74     M15006     9-13       D24T     2-2     H12W     4-2     J350W5     5-22,623,71     M180W     9-13       D24T     2-2     H148K     4-10     J350W5     7-20     M150W     9-17       D24T     2-2     H148K     4-10     J350W5     7-20     M2000G     9-11       D15W     2-16     H200     4-24     J450W     7-4     M200G     9-13       E12J-RC     2-14     H22DT     4-11     J450T     6-30,7-7     M2100T