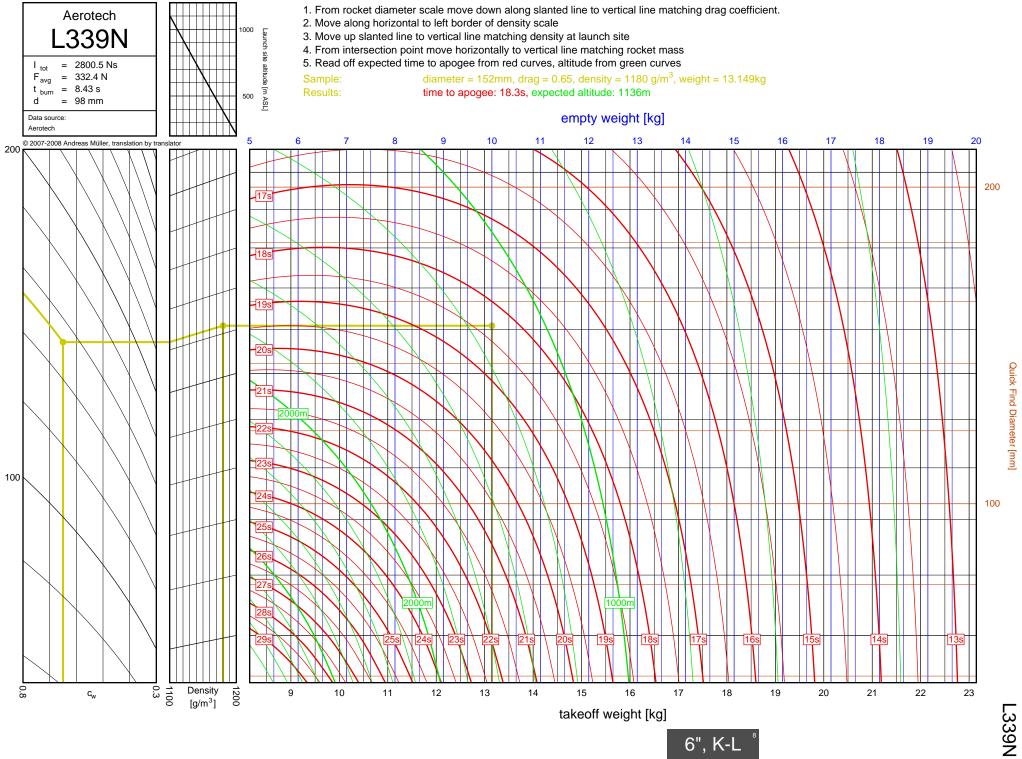

3-29

G78G

G61W

3-30

G61W

G339N

G76G

3-32

8-15

K1050W

K458W

8-17

K1999N

Diameter [mm]

K250W

L339N