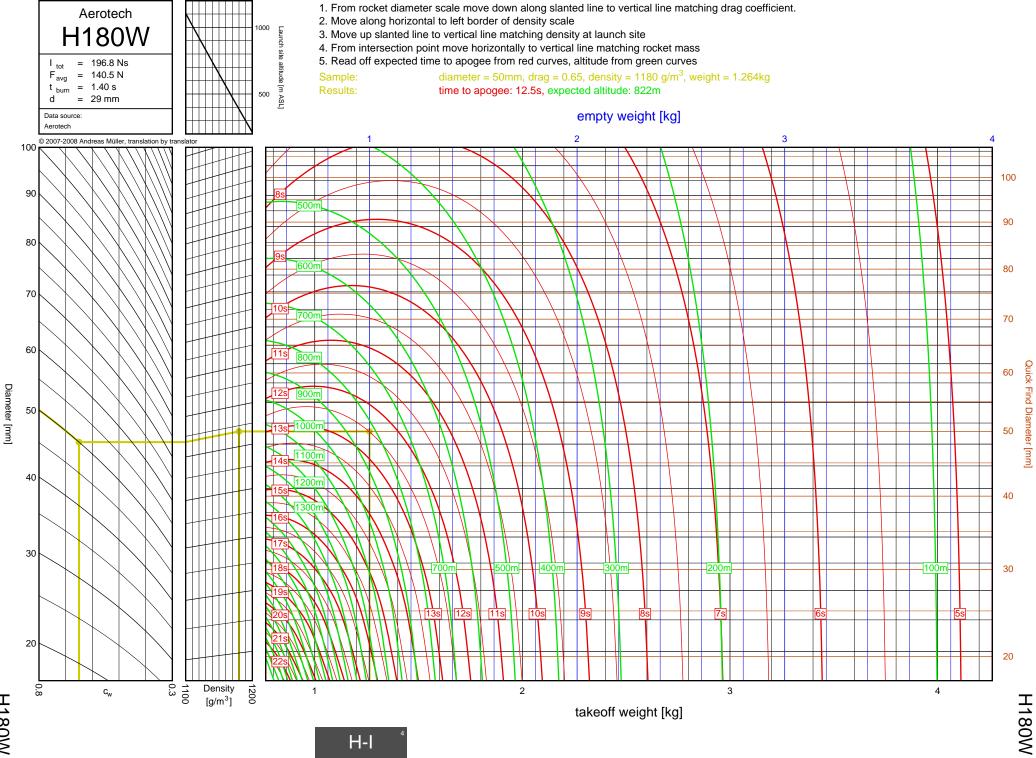

E18W



F12J

2-16

Diameter [mm]

F12J



F62T

<u></u>

F62T



3-2

F-G

F24W



F27R

ω ω

F-G

F27R



F39T

3-4 4

F-G

F39T



F37W

ω 5

F37W



F23FJ

3 6

F-G

F23FJ



F21W

3-7

F-G

F21W



ω 8



F35W

3-9

F35W



F20W

3-10

F-G

F20W



F26FJ

3-11

F26FJ



F22J

3-12

F-G

F22J



F50T

3-13

F-G

F50T



F25W

3-14



F52T

3-15

F52T



G104T

3-16

F-G

G104T



F40W

3-17

F-G

F40W



G54W

3-18

F-G

G54W





G38FJ

3-20

F-G

G38FJ



G53FJ

3-21

F-G



F-G

G33J



G40W

3-23

G40W



G35EJ

3-24

F-G



G77R

3-25

G77R



G79W

3-26

F-G

G79W





G67R

3-28

G67R



G78G

3-29

G78G



G61W

3-30

G61W



G339N



G76G

3-32

F-G

G76G



F-G

G64W



G80T

3-34

G80T



G69N

3-35

F-G

G69N



G75J

3-36

F-G

G75J



H238T



H128W



H165R





H73J





H180W



H123W



## H210R



H-I



H220T



H669N



H242T



H-I





H268R





I218R



4-19

H-I



1200W



1161W



I245G





l154J



1357T

<u>ъ</u>



I218R



1200W



1161W

54



I245G

сл СЛ



1225FJ



2", I-J

l154J

5-7

l154J



1300T



I285R



l211W



11299N



1195J

5-12

Diameter [mm]



1305FJ

5-13

2", I-J



2", I-J

1435T

5-14

1435T



I284W



1366R



1364FJ



5-18

Diameter [mm]



1600R

5-19

Diameter [mm]



J350W.5



J420R



J350W



1357T



I218R



1161W



I245G



1117FJ



1225FJ



1154J

6-7

l154J





1599N



1115W



1300T



1229T



I285R



1211W



11299N



1195J



1305FJ



1435T



I284W



1366R



1364FJ



1600R





J420R



J350W



**M06** 



J250FJ



J500G



J315R



J460T



J575FJ



J275W



J145H



J180T



J