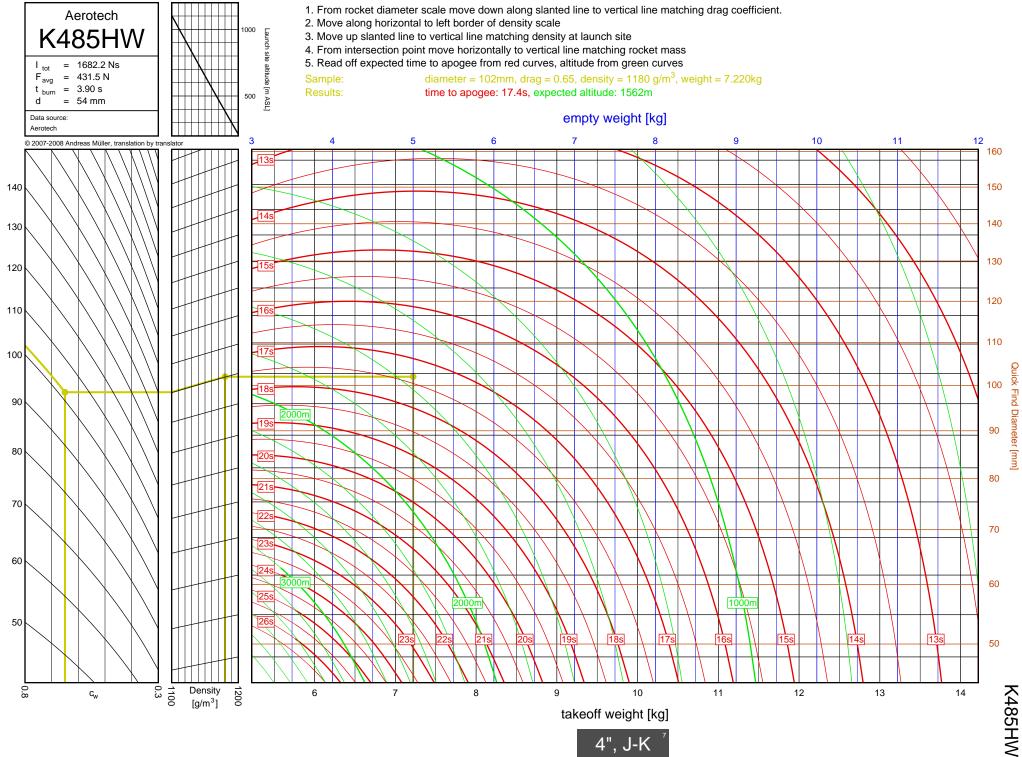

T



I284W



1366R



1364FJ



5-18

Diameter [mm]



1600R

5-19

Diameter [mm]



J350W.5



J420R



J350W



1357T



I218R



1161W



I245G



1117FJ



1225FJ



1154J

6-7

l154J





1599N



1115W



1300T



1229T



I285R



1211W



11299N



1195J



1305FJ



1435T



I284W



1366R



1364FJ



1600R





J420R



J350W



**M06** 



J250FJ



J500G



J315R



J460T



J575FJ



J275W



J145H



J180T



J210H



J825R



J135W





J350W.5



J420R

7-2

Diameter [mm]



J350W





J500G



J315R



J460T



J575FJ



J275W



J145H

7-10



J180T



J1299N



J210H



J825R

7-14



J135W



J570W

7-16



J401FJ

7-17



J540R



J260HW



J415W



**J800T** 



J1999N



J390HW-TURBO



K1499N



K185W

7-25



K513FJ

7-26



K695R

7-27



K1100T



K550W

7-29



K485HW

7-30



K805G

7-31



K1499N

<u>8</u>-1



8-2

Diameter [mm]

K513FJ



K695R

8-3



8-4

Diameter [mm]

K1100T



K550W

8-5



K485HW

8-6



8-7

K805G

6", K-L



K1275R



K270W

8-9



K828FJ

8-10



K700W

8-11



K680R

8-12





K650T

8-14



K560W

8-15



K1050W



K458W

8-17



K1999N



Diameter [mm]

K250W



L339N

8-20





L1150R



7.5"

L850W



L1390G

9-3

L1390G



L1300R

9-4

L1300R



L1420R

9-5

## L1420R





L1500T



7.5"

L952W



L2200G

9-9

L2200G









M1550R







M1315W





M1600R

9-17

M1600R





## M3500R









7.5"



M1600R

10-1



M2400T

10-2





M1800FJ

10-4



M2000R

10-5



M2500T

10-6



M1939W





N4800T

| Bit     12     COVR     5-26     22011     6-36,7+13     M1297W     9-12       CB     13     G7GS     3-