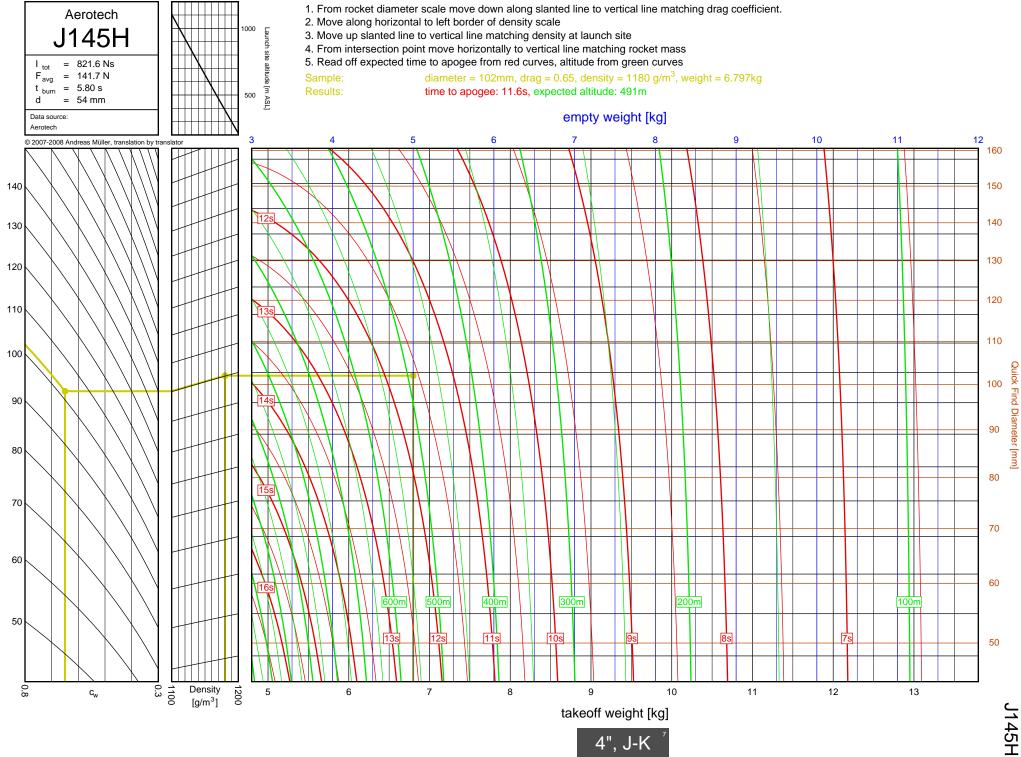

I245G





l154J



1357T

<u>ъ</u>



I218R



1200W



1161W

54



I245G

сл СЛ



1225FJ



2", I-J

l154J

5-7

l154J



1300T



I285R



l211W



11299N



1195J

5-12

Diameter [mm]



1305FJ

5-13

2", I-J



2", I-J

1435T

5-14

1435T



I284W



1366R



1364FJ



5-18

Diameter [mm]



1600R

5-19

Diameter [mm]



J350W.5



J420R



J350W



1357T



I218R



1161W



I245G



1117FJ



1225FJ



1154J

6-7

l154J





1599N



1115W



1300T



1229T



I285R



1211W



11299N



1195J



1305FJ



1435T



I284W



1366R



1364FJ



1600R





J420R



J350W



**M06** 



J250FJ



J500G



J315R



J460T



J575FJ



J275W



J145H



J180T



J210H



J825R



J135W





J350W.5



J420R

7-2

Diameter [mm]



J350W





J500G



J315R



J460T



J575FJ



J275W



J145H

7-10



J180T



J1299N



J210H



J825R

7-14



J135W



J570W

7-16



J401FJ

7-17



J540R



J260HW



J415W



**J800T** 



J1999N



J390HW-TURBO



K1499N



K185W

7-25



K513FJ

7-26



K695R

7-27



K1100T



K550W

7-29



K485HW

7-30



K805G

7-31



K1499N

<u>8</u>-1



8-2

Diameter [mm]

K513FJ



K695R

8-3



8-4

Diameter [mm]

K1100T



K550W

8-5



K485HW

8-6



8-7

K805G

6", K-L



K1275R



K270W

8-9



K828FJ

8-10



K700W

8-11



K680R

8-12





K650T

8-14



K560W

8-15



K1050W



K458W

8-17



K1999N



Diameter [mm]

K250W



L339N

8-20





L1150R



7.5"

L850W



L1390G

9-3

L1390G



L1300R

9-4

L1300R



L1420R

9-5

## L1420R





L1500T



7.5"

L952W



L2200G

9-9

L2200G









M1550R







M1315W





M1600R

9-17

M