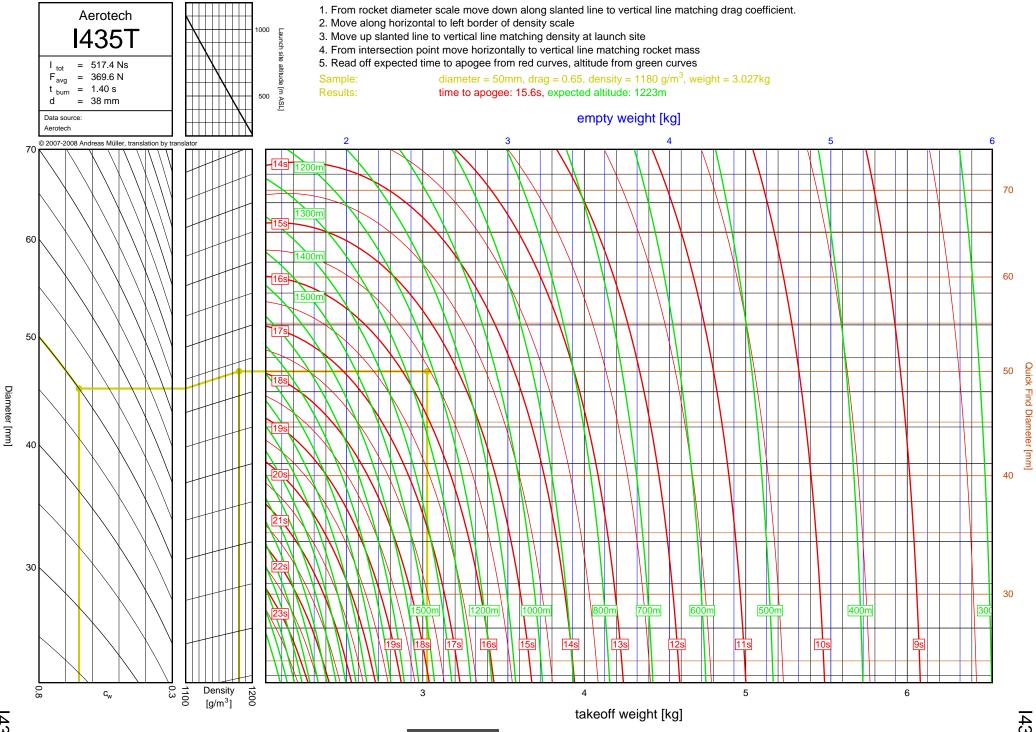

2T

3-15

F52T



G104T

3-16

F-G

G104T



F40W

3-17

F-G

F40W



G54W

3-18

F-G

G54W





G38FJ

3-20

F-G

G38FJ



G53FJ

3-21

F-G



F-G

G33J



G40W

3-23

G40W



G35EJ

3-24

F-G



G77R

3-25

G77R



G79W

3-26

F-G

G79W





G67R

3-28

G67R



G78G

3-29

G78G



G61W

3-30

G61W



G339N



G76G

3-32

F-G

G76G



F-G

G64W



G80T

3-34

G80T



G69N

3-35

F-G

G69N



G75J

3-36

F-G

G75J



H238T



H128W



H165R





H73J





H180W



H123W



## H210R



H-I



H220T



H669N



H242T



H-I





H268R





I218R



4-19

H-I



1200W



1161W



I245G





l154J



1357T

<u>ъ</u>



I218R



1200W



1161W

54



I245G

сл СЛ



1225FJ



2", I-J

l154J

5-7

l154J



1300T



I285R



l211W



11299N



1195J

5-12

Diameter [mm]



1305FJ

5-13

2", I-J



2", I-J

1435T

5-14

1435T



I284W



1366R



1364FJ



5-18

Diameter [mm]



1600R

5-19

Diameter [mm]



J350W.5



J420R



J350W



1357T



I218R



1161W



I245G



1117FJ



1225FJ



1154J

6-7

l154J





1599N



1115W



1300T



1229T



I285R



1211W



11299N



1195J



1305FJ



1435T



I284W



1366R



1364FJ



1600R





J420R



J350W



**M06** 



J250FJ



J500G



J315R



J460T



J575FJ



J275W



J145H



J180T



J210H



J825R



J135W





J350W.5



J420R

7-2

Diameter [mm]



J350W





J500G



J315R



J460T



J575FJ



J275W



J145H

7-10



J180T



J1299N



J210H



J825R

7-14



J135W



J570W

7-16



J401FJ

7-17



J540R



J260HW



J415W



**J800T** 



J1999N



J390HW-TURBO



K1499N



K185W

7-25



K513FJ

7-26



K695R

7-2