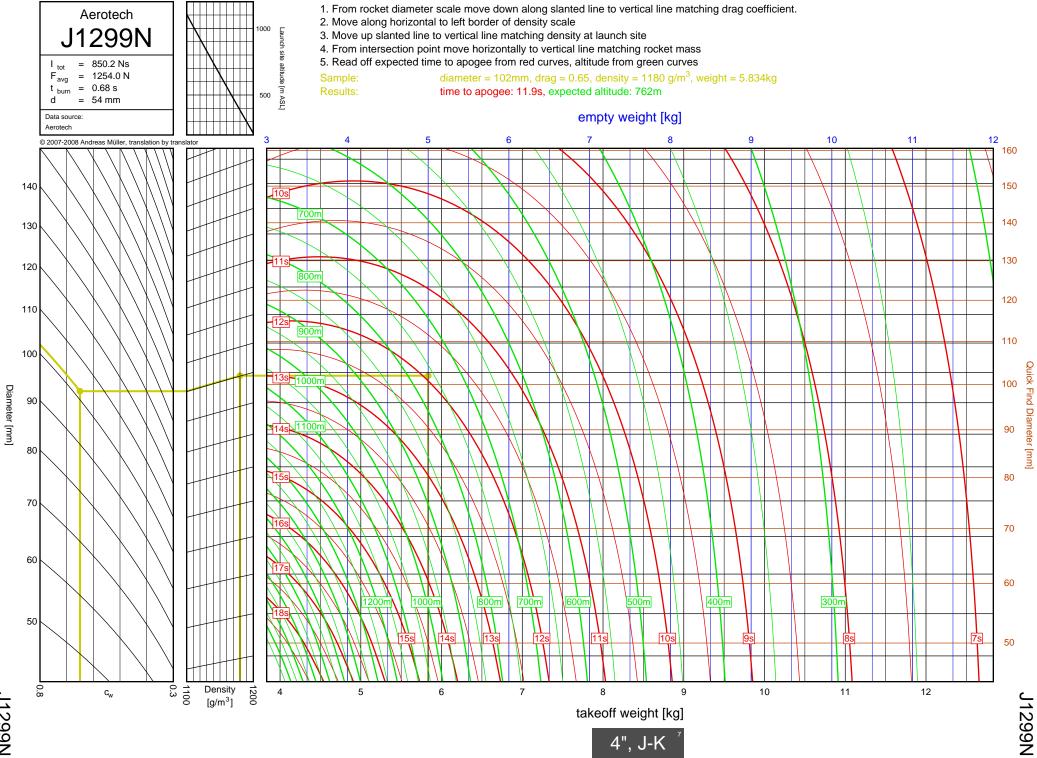

357T

<u>ъ</u>



I218R



1200W



1161W

54



I245G

сл СЛ



1225FJ



2", I-J

l154J

5-7

l154J



1300T



I285R



l211W



11299N



1195J

5-12

Diameter [mm]



1305FJ

5-13

2", I-J



2", I-J

1435T

5-14

1435T



I284W



1366R



1364FJ



5-18

Diameter [mm]



1600R

5-19

Diameter [mm]



J350W.5



J420R



J350W



1357T



I218R



1161W



I245G



1117FJ



1225FJ



1154J

6-7

l154J





1599N



1115W



1300T



1229T



I285R



1211W



11299N



1195J



1305FJ



1435T



I284W



1366R



1364FJ



1600R





J420R



J350W



**M06** 



J250FJ



J500G



J315R



J460T



J575FJ



J275W



J145H



J180T



J210H



J825R



J135W





J350W.5



J420R

7-2

Diameter [mm]



J350W





J500G



J315R



J460T



J575FJ



J275W



J145H

7-10



J180T



J1299N



J210H



J825R

7-14



J135W



J570W

7-16



J401FJ

7-17



J540R



J260HW



J415W



**J800T** 



J1999N



J390HW-TURBO



K1499N



K185W

7-25



K513FJ

7-26



K695R

7-27



K1100T



K550W

7-29



K485HW

7-30



K805G

7-31



K1499N

<u>8</u>-1



8-2

Diameter [mm]

K513FJ



K695R

8-3



8-4

Diameter [mm]

K1100T



K550W

8-5



K485HW

8-6



8-7

K805G

6", K-L



K1275R



K270W

8-9



K828FJ

8-10



K700W

8-11



K680R

8-12





K650T

8-14



K560W

8-15



K1050W



K458W

8-17



K1999N



Diameter [mm]

K250W



L339N

8-20





L1150R



7.5"

L850W



L1390G

9-3

L1390G



L1300R

9-4

L1300R



L1420R

9-5

## L1420R





L1500T



7.5"

L952W



L2200G

9-9

L2200G









M1550R







M1315W





M1600R

9-17

M1600R





## M3500R