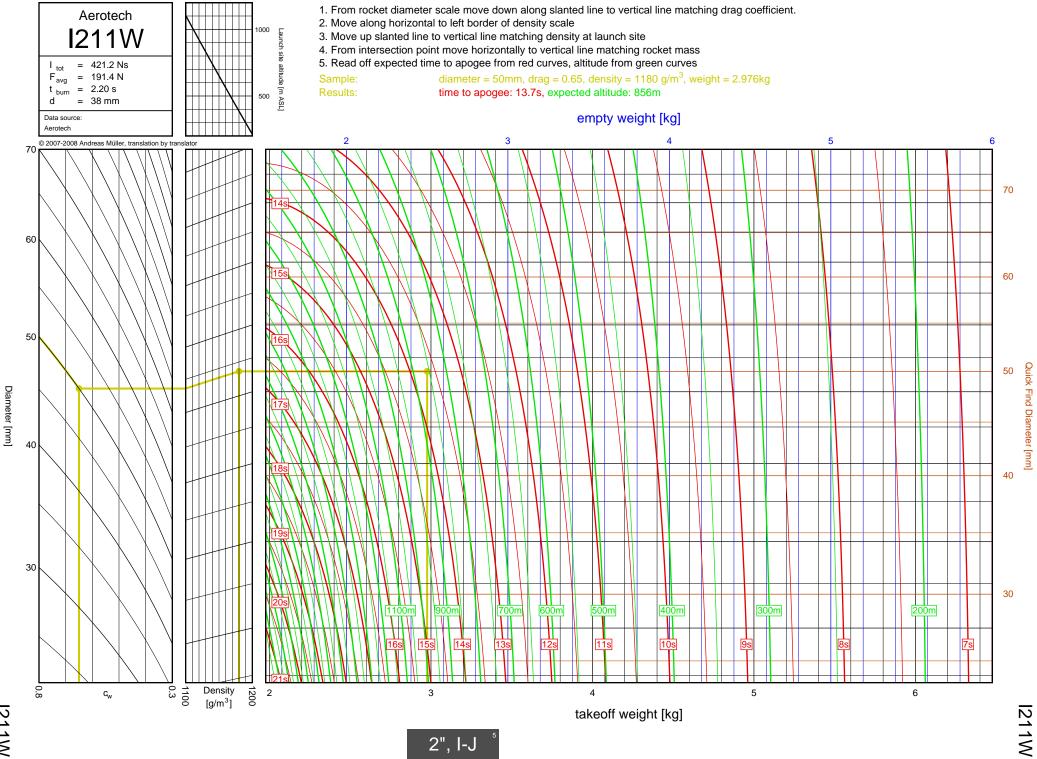

26FJ



F22J

3-12

F-G

F22J



F50T

3-13

F-G

F50T



F25W

3-14



F52T

3-15

F52T



G104T

3-16

F-G

G104T



F40W

3-17

F-G

F40W



G54W

3-18

F-G

G54W





G38FJ

3-20

F-G

G38FJ



G53FJ

3-21

F-G



F-G

G33J



G40W

3-23

G40W



G35EJ

3-24

F-G



G77R

3-25

G77R



G79W

3-26

F-G

G79W





G67R

3-28

G67R



G78G

3-29

G78G



G61W

3-30

G61W



G339N



G76G

3-32

F-G

G76G



F-G

G64W



G80T

3-34

G80T



G69N

3-35

F-G

G69N



G75J

3-36

F-G

G75J



H238T



H128W



H165R





H73J





H180W



H123W



## H210R



H-I



H220T



H669N



H242T



H-I





H268R





I218R



4-19

H-I



1200W



1161W



I245G





l154J



1357T

<u>ъ</u>



I218R



1200W



1161W

54



I245G

сл СЛ



1225FJ



2", I-J

l154J

5-7

l154J



1300T



I285R



l211W



11299N



1195J

5-12

Diameter [mm]



1305FJ

5-13

2", I-J



2", I-J

1435T

5-14

1435T



I284W



1366R



1364FJ



5-18

Diameter [mm]



1600R

5-19

Diameter [mm]



J350W.5



J420R



J350W



1357T



I218R



1161W



I245G



1117FJ



1225FJ



1154J

6-7

l154J





1599N



1115W



1300T



1229T



I285R



1211W



11299N



1195J



1305FJ



1435T



I284W



1366R



1364FJ



1600R





J420R



J350W



**M06** 



J250FJ



J500G



J315R



J460T



J575FJ



J275W



J145H



J180T



J210H



J825R



J135W





J350W.5



J420R

7-2

Diameter [mm]



J350W





J500G



J315R



J460T



J575FJ



J275W



J145H

7-10



J180T



J1299N



J210H



J825R

7-14



J135W



J570W

7-16



J401FJ

7-17



J540R



J260HW



J415W



**J800T** 



J19