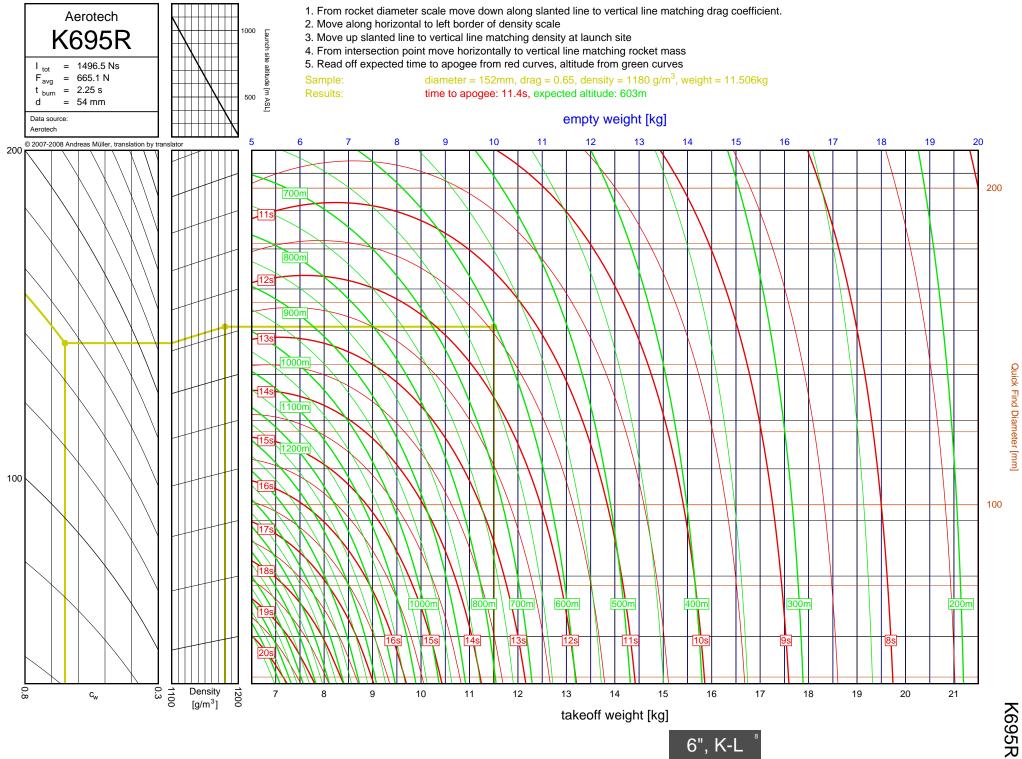

J350W.5



J420R



J350W



1357T



I218R



1161W



I245G



1117FJ



1225FJ



1154J

6-7

l154J





1599N



1115W



1300T



1229T



I285R



1211W



11299N



1195J



1305FJ



1435T



I284W



1366R



1364FJ



1600R





J420R



J350W



**M06** 



J250FJ



J500G



J315R



J460T



J575FJ



J275W



J145H



J180T



J210H



J825R



J135W





J350W.5



J420R

7-2

Diameter [mm]



J350W





J500G



J315R



J460T



J575FJ



J275W



J145H

7-10



J180T



J1299N



J210H



J825R

7-14



J135W



J570W

7-16



J401FJ

7-17



J540R



J260HW



J415W



**J800T** 



J1999N



J390HW-TURBO



K1499N



K185W

7-25



K513FJ

7-26



K695R

7-27



K1100T



K550W

7-29



K485HW

7-30



K805G

7-31



K1499N

<u>8</u>-1



8-2

Diameter [mm]

K513FJ



K695R

8-3



8-4

Diameter [mm]

K1100T



K550W

8-5



K485HW

8-6



8-7

K805G

6", K-L



K1275R



K270W

8-9



K828FJ

8-10



K700W

8-11



K680R

8-12





K650T

8-14



K560W

8-15



K1050W



K458W

8-17



K1999N



Diameter [mm]

K250W



L339N

8-20





L1150R



7.5"

L850W



L1390G

9-3

L1390G



L1300R

9-4

L1300R



L1420R

9-5

## L1420R





L1500T



7.5"

L952W



L2200G

9-9

L2200G









M1550R







M1315W





M1600R

9-17

M1600R





## M3500R









7.5"



M1600R

10-1



M2400T

10-2





M1800FJ

10-4



M2000R

10-5



M2500T

10-6



M1939W





N4800T

| Bit     12     COVR     5-26     22011     6-36,7+13     M1297W     9-12       CB     13     G7GS     3-26     J20011     6-27,74     M119W     9-12       D12     2-1     G76W     3-26