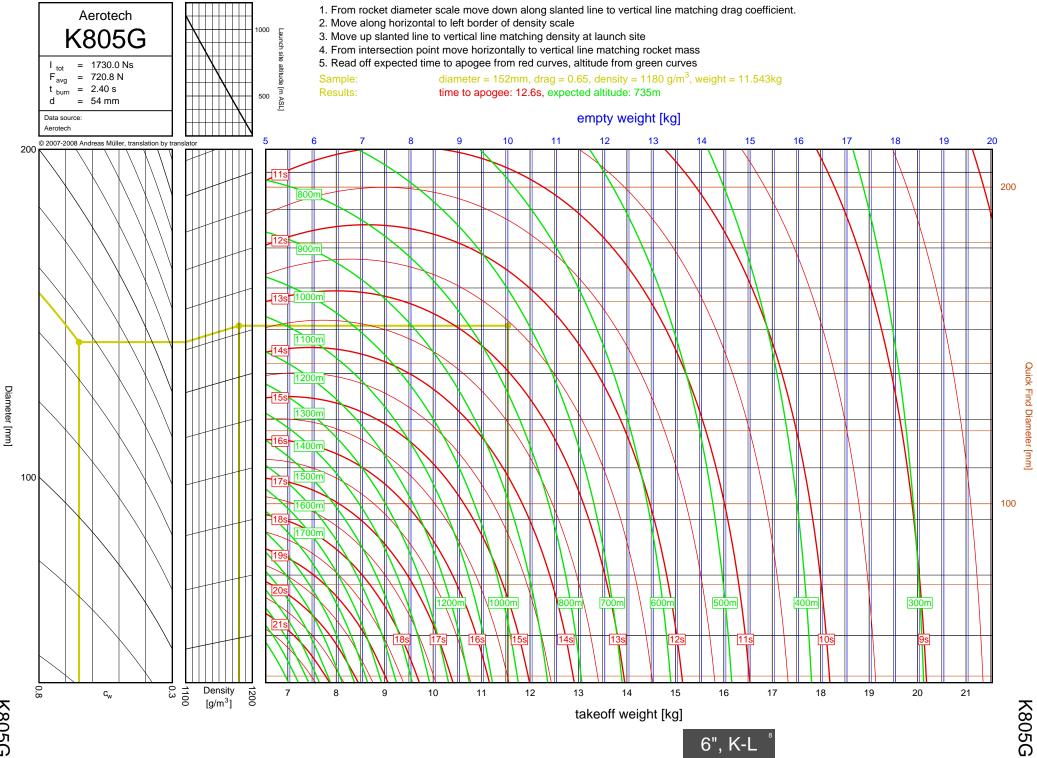

J



1225FJ



1154J

6-7

l154J





1599N



1115W



1300T



1229T



I285R



1211W



11299N



1195J



1305FJ



1435T



I284W



1366R



1364FJ



1600R





J420R



J350W



**M06** 



J250FJ



J500G



J315R



J460T



J575FJ



J275W



J145H



J180T



J210H



J825R



J135W





J350W.5



J420R

7-2

Diameter [mm]



J350W





J500G



J315R



J460T



J575FJ



J275W



J145H

7-10



J180T



J1299N



J210H



J825R

7-14



J135W



J570W

7-16



J401FJ

7-17



J540R



J260HW



J415W



**J800T** 



J1999N



J390HW-TURBO



K1499N



K185W

7-25



K513FJ

7-26



K695R

7-27



K1100T



K550W

7-29



K485HW

7-30



K805G

7-31



K1499N

<u>8</u>-1



8-2

Diameter [mm]

K513FJ



K695R

8-3



8-4

Diameter [mm]

K1100T



K550W

8-5



K485HW

8-6



8-7

K805G

6", K-L



K1275R



K270W

8-9



K828FJ

8-10



K700W

8-11



K680R

8-12





K650T

8-14



K560W

8-15



K1050W



K458W

8-17



K1999N



Diameter [mm]

K250W



L339N

8-20





L1150R



7.5"

L850W



L1390G

9-3

L1390G



L1300R

9-4

L1300R



L1420R

9-5

## L1420R





L1500T



7.5"

L952W



L2200G

9-9

L2200G









M1550R







M1315W





M1600R

9-17

M1600R





## M3500R









7.5"



M1600R

10-1



M2400T

10-2





M1800FJ

10-4



M2000R

10-5



M2500T

10-6



M1939W





N4800T

| Bit     12     COVR     5-26     22011     6-36,7+13     M1297W     9-12       CB     13     G7GS     3-26     J20011     6-27,74     M119W     9-12       D12     2-1     G76W     3-26     J20014     6-27,74     M119W     9-20       D15W     2-2     G80T     3