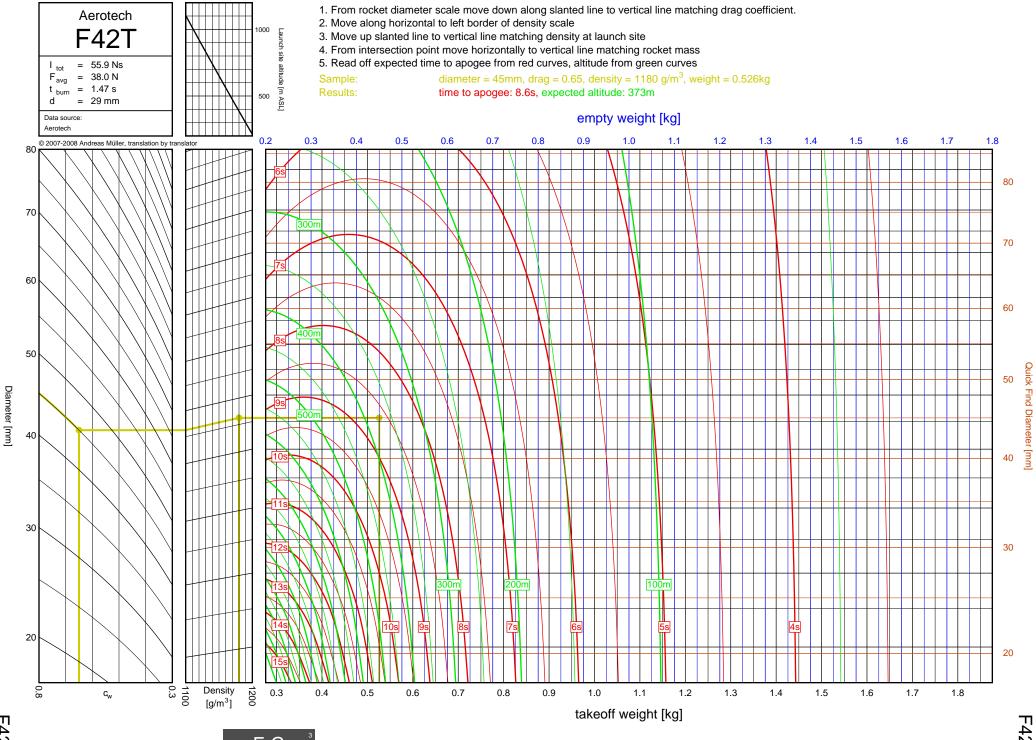

Andreas Müller, translation by translator



N





A-C

8A

<u>-</u>



1-2



 $C_{6}$ 

<del>1</del>-3



D-E

2-1

D12



D24T

2-2

D24T



D-E

2-3

Diameter [mm]

D7-RC

D7-RC



D9W

2-4

D9W



D13W

2-5

Diameter [mm]

<u>D-E</u>

D13W



D21T

2-6

Diameter [mm]

D21T



D15T

2-7

Diameter [mm]

D15T



<u>D-E</u>

2-8

Diameter [mm]

E11J



2-9

Diameter [mm]

E12J-RC



E23T

2-10

Diameter [mm]

D-E

E23T



2-11

Diameter [mm]

E16W

E16W



E30T

2-12

Diameter [mm]

D-E

E30T



E28T

2-13

Diameter [mm]

E28T



E15W

D-E

2-14

Diameter [mm]



E18W

2-15

Diameter [mm]

E18W



F12J

2-16

Diameter [mm]

F12J



F62T

<u></u>

F62T



3-2

F-G

F24W



F27R

ω ω

F-G

F27R



F39T

3-4 4

F-G

F39T



F37W

ω 5

F37W



F23FJ

3 6

F-G

F23FJ



F21W

3-7

F-G

F21W



ω 8



F35W

3-9

F35W



F20W

3-10

F-G

F20W



F26FJ

3-11

F26FJ



F22J

3-12

F-G

F22J



F50T

3-13

F-G

F50T



F25W

3-14



F52T

3-15

F52T



G104T

3-16

F-G

G104T



F40W

3-17

F-G

F40W



G54W

3-18

F-G

G54W





G38FJ

3-20

F-G

G38FJ



G53FJ

3-21

F-G



F-G

G33J



G40W

3-23

G40W



G35EJ

3-24

F-G



G77R

3-25

G77R



G79W

3-26

F-G

G79W





G67R

3-28

G67R



G78G

3-29

G78G



G61W

3-30

G61W



G339N



G76G

3-32

F-G

G76G



F-G

G64W



G80T

3-34

G80T



G69N

3-35

F-G

G69N



G75J

3-36

F-G

G75J



H238T



H128W



H165R





H73J





H180W



H123W



## H210R



H-I



H220T



H669N



H242T



H-I





H268R





I218R



4-19

H-I



1200W



1161W



I245G





l154J



1357T

<u>ъ</u>



I218R



1200W



1161W

54



I245G