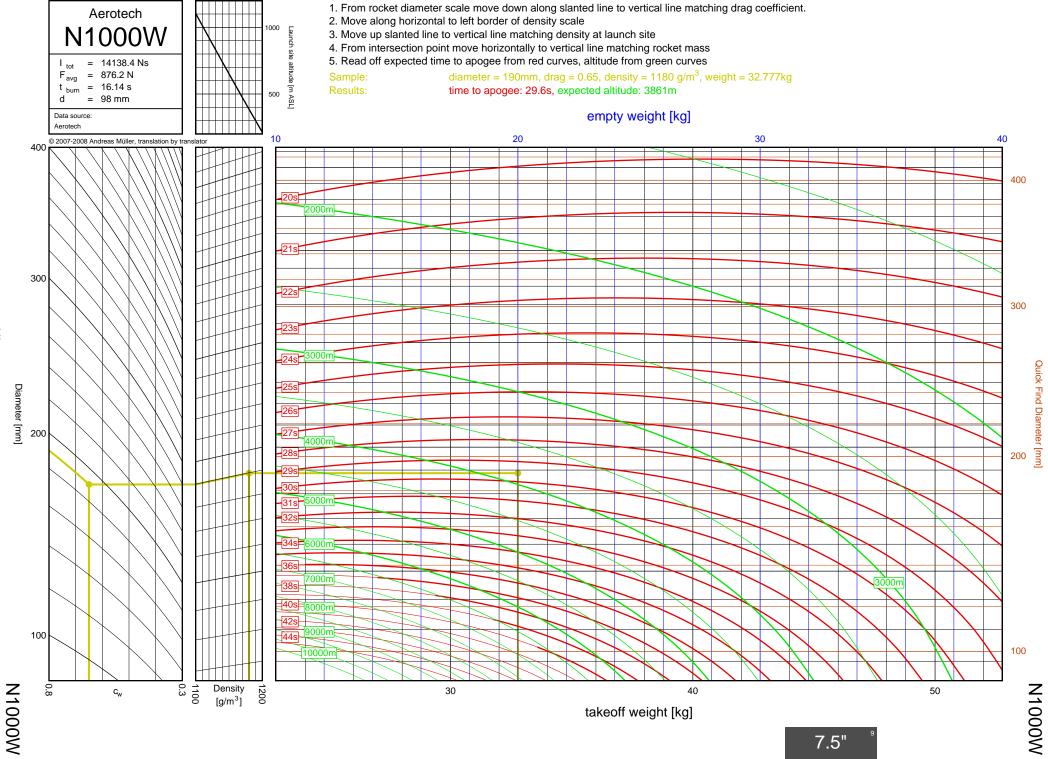

299N



J210H



J825R

7-14



J135W



J570W

7-16



J401FJ

7-17



J540R



J260HW



J415W



**J800T** 



J1999N



J390HW-TURBO



K1499N



K185W

7-25



K513FJ

7-26



K695R

7-27



K1100T



K550W

7-29



K485HW

7-30



K805G

7-31



K1499N

<u>8</u>-1



8-2

Diameter [mm]

K513FJ



K695R

8-3



8-4

Diameter [mm]

K1100T



K550W

8-5



K485HW

8-6



8-7

K805G

6", K-L



K1275R



K270W

8-9



K828FJ

8-10



K700W

8-11



K680R

8-12





K650T

8-14



K560W

8-15



K1050W



K458W

8-17



K1999N



Diameter [mm]

K250W



L339N

8-20





L1150R



7.5"

L850W



L1390G

9-3

L1390G



L1300R

9-4

L1300R



L1420R

9-5

## L1420R





L1500T



7.5"

L952W



L2200G

9-9

L2200G









M1550R







M1315W





M1600R

9-17

M1600R





## M3500R









7.5"



M1600R

10-1



M2400T

10-2





M1800FJ

10-4



M2000R

10-5



M2500T

10-6



M1939W





N4800T

| Bit     12     COVR     5-26     22011     6-36,7+13     M1297W     9-12       CB     13     G7GS     3-26     J20011     6-27,74     M119W     9-12       D12     2-1     G76W     3-26     J20014     6-27,74     M119W     9-20       D15W     2-2     G80T     3-34     J27W     6-32,74     M15006     9-10       D15T     2-7     H152W     4-15     J315R     6-29,74     M15006     9-13       D24T     2-2     H12W     4-2     J350W5     5-22,623,71     M180W     9-13       D24T     2-2     H148K     4-10     J350W5     7-20     M150W     9-17       D24T     2-2     H148K     4-10     J350W5     7-20     M2000G     9-11       D15W     2-16     H200     4-24     J450W     7-4     M20