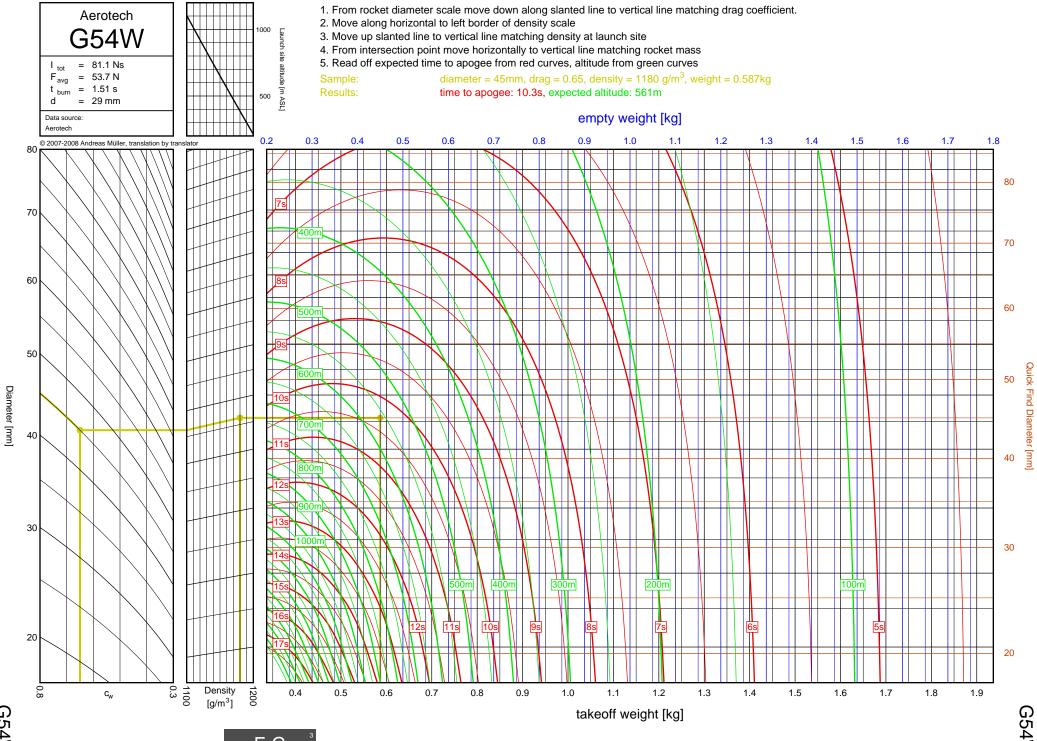

2-5

Diameter [mm]

<u>D-E</u>

D13W



D21T

2-6

Diameter [mm]

D21T



D15T

2-7

Diameter [mm]

D15T



<u>D-E</u>

2-8

Diameter [mm]

E11J



2-9

Diameter [mm]

E12J-RC



E23T

2-10

Diameter [mm]

D-E

E23T



2-11

Diameter [mm]

E16W

E16W



E30T

2-12

Diameter [mm]

D-E

E30T



E28T

2-13

Diameter [mm]

E28T



E15W

D-E

2-14

Diameter [mm]



E18W

2-15

Diameter [mm]

E18W



F12J

2-16

Diameter [mm]

F12J



F62T

<u></u>

F62T



3-2

F-G

F24W



F27R

ω ω

F-G

F27R



F39T

3-4 4

F-G

F39T



F37W

ω 5

F37W



F23FJ

3 6

F-G

F23FJ



F21W

3-7

F-G

F21W



ω 8



F35W

3-9

F35W



F20W

3-10

F-G

F20W



F26FJ

3-11

F26FJ



F22J

3-12

F-G

F22J



F50T

3-13

F-G

F50T



F25W

3-14



F52T

3-15

F52T



G104T

3-16

F-G

G104T



F40W

3-17

F-G

F40W



G54W

3-18

F-G

G54W





G38FJ

3-20

F-G

G38FJ



G53FJ

3-21

F-G



F-G

G33J



G40W

3-23

G40W



G35EJ

3-24

F-G



G77R

3-25

G77R



G79W

3-26

F-G

G79W





G67R

3-28

G67R



G78G

3-29

G78G



G61W

3-30

G61W



G339N



G76G

3-32

F-G

G76G



F-G

G64W



G80T

3-34

G80T



G69N

3-35

F-G

G69N



G75J

3-36

F-G

G75J



H238T



H128W



H165R





H73J





H180W



H123W



## H210R



H-I



H220T



H669N



H242T



H-I





H268R





I218R



4-19

H-I



1200W



1161W



I245G





l154J



1357T

<u>ъ</u>



I218R



1200W



1161W

54



I245G

сл СЛ



1225FJ



2", I-J

l154J

5-7

l154J



1300T



I285R



l211W



11299N



1195J

5-12

Diameter [mm]



1305FJ

5-13

2", I-J



2", I-J

1435T

5-14

1435T



I284W



1366R



1364FJ



5-18

D