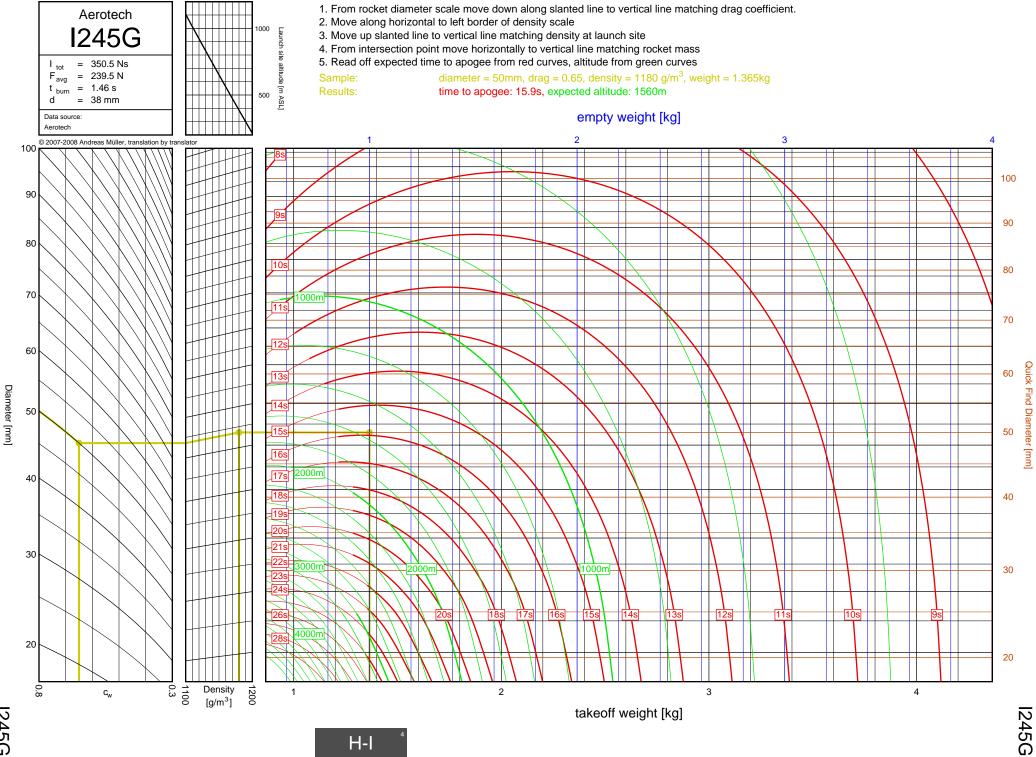

F39T



F37W

ω 5

F37W



F23FJ

3 6

F-G

F23FJ



F21W

3-7

F-G

F21W



ω 8



F35W

3-9

F35W



F20W

3-10

F-G

F20W



F26FJ

3-11

F26FJ



F22J

3-12

F-G

F22J



F50T

3-13

F-G

F50T



F25W

3-14



F52T

3-15

F52T



G104T

3-16

F-G

G104T



F40W

3-17

F-G

F40W



G54W

3-18

F-G

G54W





G38FJ

3-20

F-G

G38FJ



G53FJ

3-21

F-G



F-G

G33J



G40W

3-23

G40W



G35EJ

3-24

F-G



G77R

3-25

G77R



G79W

3-26

F-G

G79W





G67R

3-28

G67R



G78G

3-29

G78G



G61W

3-30

G61W



G339N



G76G

3-32

F-G

G76G



F-G

G64W



G80T

3-34

G80T



G69N

3-35

F-G

G69N



G75J

3-36

F-G

G75J



H238T



H128W



H165R





H73J





H180W



H123W



## H210R



H-I



H220T



H669N



H242T



H-I





H268R





I218R



4-19

H-I



1200W



1161W



I245G





l154J



1357T

<u>ъ</u>



I218R



1200W



1161W

54



I245G

сл СЛ



1225FJ



2", I-J

l154J

5-7

l154J



1300T



I285R



l211W



11299N



1195J

5-12

Diameter [mm]



1305FJ

5-13

2", I-J



2", I-J

1435T

5-14

1435T



I284W



1366R



1364FJ



5-18

Diameter [mm]



1600R

5-19

Diameter [mm]



J350W.5



J420R



J350W



1357T



I218R



1161W



I245G



1117FJ



1225FJ



1154J

6-7

l154J





1599N



1115W



1300T



1229T



I285R



1211W



11299N



1195J



1305FJ



1435T



I284W



1366R



1364FJ



1600R





J420R



J350W



**M06** 



J250FJ



J500G



J315R



J460T



J575FJ



J275W



J145H



J180T



J210H



J825R



J135W





J350W.5



J420R

7-2

Diameter [mm]



J350W





J500G



J315R



J460T



J575FJ



J275W