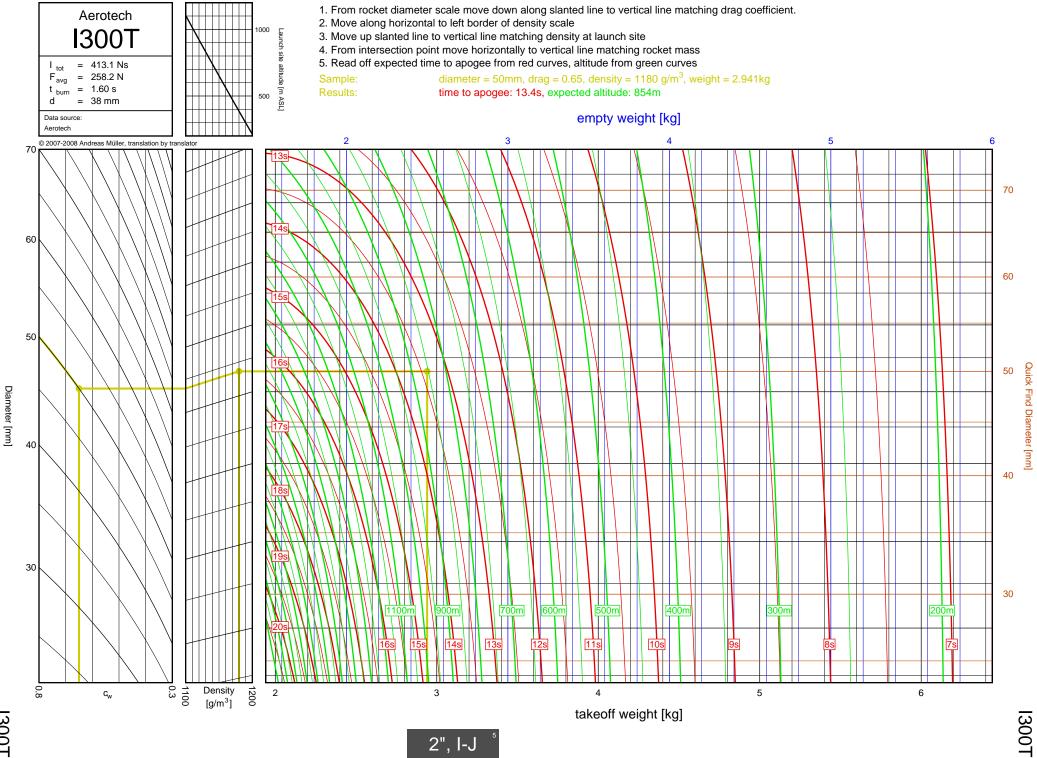

F26FJ

3-11

F26FJ



F22J

3-12

F-G

F22J



F50T

3-13

F-G

F50T



F25W

3-14



F52T

3-15

F52T



G104T

3-16

F-G

G104T



F40W

3-17

F-G

F40W



G54W

3-18

F-G

G54W





G38FJ

3-20

F-G

G38FJ



G53FJ

3-21

F-G



F-G

G33J



G40W

3-23

G40W



G35EJ

3-24

F-G



G77R

3-25

G77R



G79W

3-26

F-G

G79W





G67R

3-28

G67R



G78G

3-29

G78G



G61W

3-30

G61W



G339N



G76G

3-32

F-G

G76G



F-G

G64W



G80T

3-34

G80T



G69N

3-35

F-G

G69N



G75J

3-36

F-G

G75J



H238T



H128W



H165R





H73J





H180W



H123W



## H210R



H-I



H220T



H669N



H242T



H-I





H268R





I218R



4-19

H-I



1200W



1161W



I245G





l154J



1357T

<u>ъ</u>



I218R



1200W



1161W

54



I245G

сл СЛ



1225FJ



2", I-J

l154J

5-7

l154J



1300T



I285R



l211W



11299N



1195J

5-12

Diameter [mm]



1305FJ

5-13

2", I-J



2", I-J

1435T

5-14

1435T



I284W



1366R



1364FJ



5-18

Diameter [mm]



1600R

5-19

Diameter [mm]



J350W.5



J420R



J350W



1357T



I218R



1161W



I245G



1117FJ



1225FJ



1154J

6-7

l154J





1599N



1115W



1300T



1229T



I285R



1211W



11299N



1195J



1305FJ



1435T



I284W



1366R



1364FJ



1600R





J420R



J350W



**M06** 



J250FJ



J500G



J315R



J460T



J575FJ



J275W



J145H



J180T



J210H



J825R



J135W





J350W.5



J420R

7-2

Diameter [mm]



J350W





J500G



J315R



J460T



J575FJ



J275W



J145H

7-10



J180T



J1299N



J210H



J825R

7-14



J135W



J570W

7-16



J401FJ

7-17



J540R



J260HW



J415W