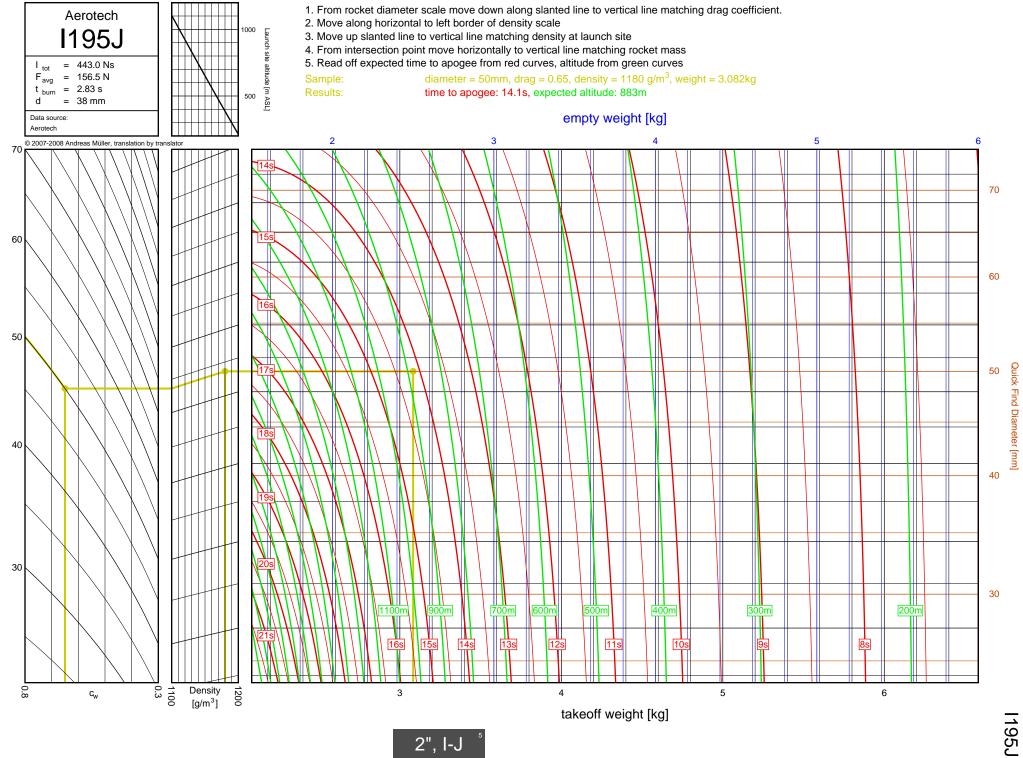

F-G

F22J



F50T

3-13

F-G

F50T



F25W

3-14



F52T

3-15

F52T



G104T

3-16

F-G

G104T



F40W

3-17

F-G

F40W



G54W

3-18

F-G

G54W





G38FJ

3-20

F-G

G38FJ



G53FJ

3-21

F-G



F-G

G33J



G40W

3-23

G40W



G35EJ

3-24

F-G



G77R

3-25

G77R



G79W

3-26

F-G

G79W





G67R

3-28

G67R



G78G

3-29

G78G



G61W

3-30

G61W



G339N



G76G

3-32

F-G

G76G



F-G

G64W



G80T

3-34

G80T



G69N

3-35

F-G

G69N



G75J

3-36

F-G

G75J



H238T



H128W



H165R





H73J





H180W



H123W



## H210R



H-I



H220T



H669N



H242T



H-I





H268R





I218R



4-19

H-I



1200W



1161W



I245G





l154J



1357T

<u>ъ</u>



I218R



1200W



1161W

54



I245G

сл СЛ



1225FJ



2", I-J

l154J

5-7

l154J



1300T



I285R



l211W



11299N



1195J

5-12

Diameter [mm]



1305FJ

5-13

2", I-J



2", I-J

1435T

5-14

1435T



I284W



1366R



1364FJ



5-18

Diameter [mm]



1600R

5-19

Diameter [mm]



J350W.5



J420R



J350W



1357T



I218R



1161W



I245G



1117FJ



1225FJ



1154J

6-7

l154J





1599N



1115W



1300T



1229T



I285R



1211W



11299N



1195J



1305FJ



1435T



I284W



1366R



1364FJ



1600R





J420R



J350W



**M06** 



J250FJ



J500G



J315R



J460T



J575FJ



J275W



J145H



J180T



J210H



J825R



J135W





J350W.5



J420R

7-2

Diameter [mm]



J350W





J500G



J315R



J460T



J575FJ



J275W



J145H

7-10



J180T



J1299N



J210H



J825R

7-14



J135W



J570W

7-16



J401FJ

7-17



J540R



J260HW



J415W



**J800T** 



J1999N



J390HW-TURBO