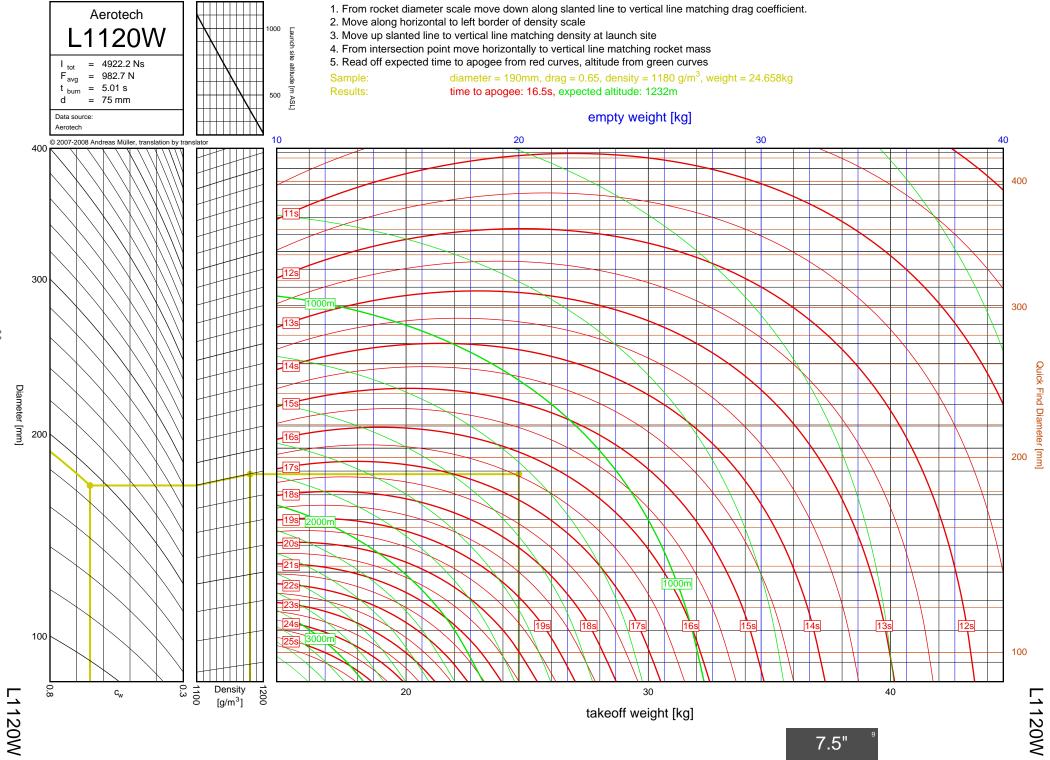

J350W.5



J420R

7-2

Diameter [mm]



J350W





J500G



J315R



J460T



J575FJ



J275W



J145H

7-10



J180T



J1299N



J210H



J825R

7-14



J135W



J570W

7-16



J401FJ

7-17



J540R



J260HW



J415W



**J800T** 



J1999N



J390HW-TURBO



K1499N



K185W

7-25



K513FJ

7-26



K695R

7-27



K1100T



K550W

7-29



K485HW

7-30



K805G

7-31



K1499N

<u>8</u>-1



8-2

Diameter [mm]

K513FJ



K695R

8-3



8-4

Diameter [mm]

K1100T



K550W

8-5



K485HW

8-6



8-7

K805G

6", K-L



K1275R



K270W

8-9



K828FJ

8-10



K700W

8-11



K680R

8-12





K650T

8-14



K560W

8-15



K1050W



K458W

8-17



K1999N



Diameter [mm]

K250W



L339N

8-20





L1150R



7.5"

L850W



L1390G

9-3

L1390G



L1300R

9-4

L1300R



L1420R

9-5

## L1420R





L1500T



7.5"

L952W



L2200G

9-9

L2200G









M1550R







M1315W





M1600R

9-17

M1600R





## M3500R









7.5"



M1600R

10-1



M2400T

10-2





M1800FJ

10-4



M2000R

10-5



M2500T

10-6



M1939W





N4800T

| Bit     12     COVR     5-26     22011     6-36,7+13     M1297W     9-12       CB     13     G7GS     3-26     J20011     6-27,74     M119W     9-12       D12     2-1     G76W     3-26     J20014     6-27,74     M119W     9-20       D15W     2-2     G80T     3-34     J27W     6-32,74     M15006     9-10       D15T     2-7     H152W     4-15     J315R     6-29,74     M15006     9-13       D24T     2-2     H12W     4-2     J350W5     5-22,623,71     M180W     9-13       D24T     2-2     H148K     4-10     J350W5     7-20     M150W     9-17       D24T