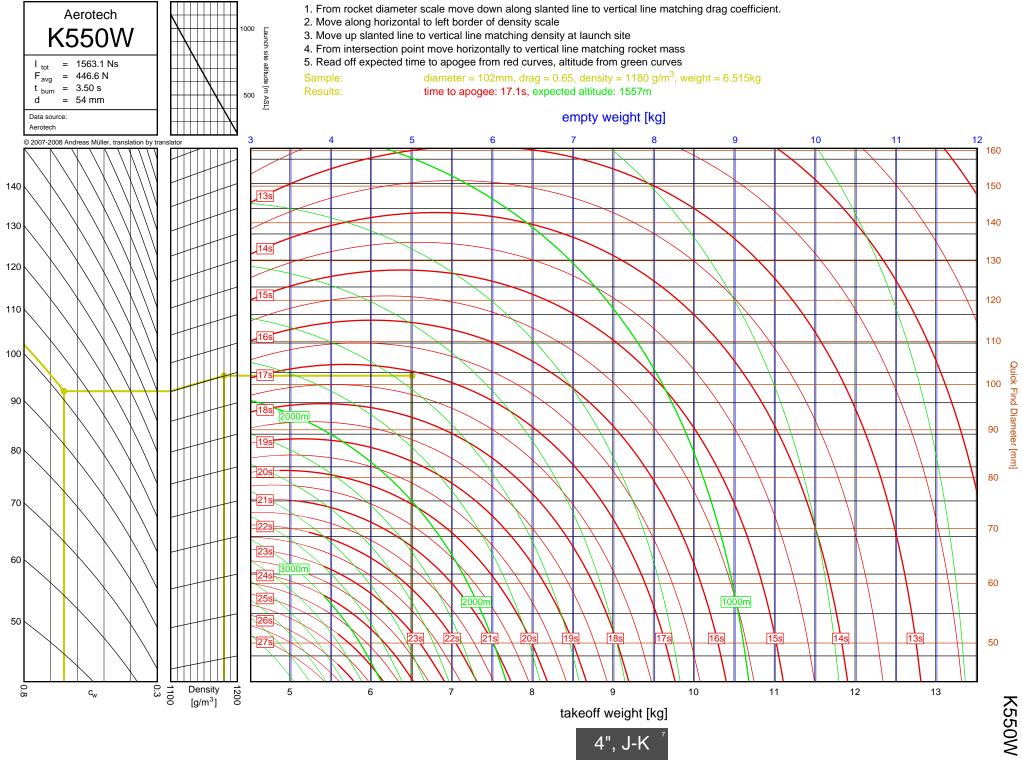

35T

5-14

1435T



I284W



1366R



1364FJ



5-18

Diameter [mm]



1600R

5-19

Diameter [mm]



J350W.5



J420R



J350W



1357T



I218R



1161W



I245G



1117FJ



1225FJ



1154J

6-7

l154J





1599N



1115W



1300T



1229T



I285R



1211W



11299N



1195J



1305FJ



1435T



I284W



1366R



1364FJ



1600R





J420R



J350W



**M06** 



J250FJ



J500G



J315R



J460T



J575FJ



J275W



J145H



J180T



J210H



J825R



J135W





J350W.5



J420R

7-2

Diameter [mm]



J350W





J500G



J315R



J460T



J575FJ



J275W



J145H

7-10



J180T



J1299N



J210H



J825R

7-14



J135W



J570W

7-16



J401FJ

7-17



J540R



J260HW



J415W



**J800T** 



J1999N



J390HW-TURBO



K1499N



K185W

7-25



K513FJ

7-26



K695R

7-27



K1100T



K550W

7-29



K485HW

7-30



K805G

7-31



K1499N

<u>8</u>-1



8-2

Diameter [mm]

K513FJ



K695R

8-3



8-4

Diameter [mm]

K1100T



K550W

8-5



K485HW

8-6



8-7

K805G

6", K-L



K1275R



K270W

8-9



K828FJ

8-10



K700W

8-11



K680R

8-12





K650T

8-14



K560W

8-15



K1050W



K458W

8-17



K1999N



Diameter [mm]

K250W



L339N

8-20





L1150R



7.5"

L850W



L1390G

9-3

L1390G



L1300R

9-4

L1300R



L1420R

9-5

## L1420R





L1500T



7.5"

L952W



L2200G

9-9

L2200G









M1550R







M1315W





M1600R

9-17

M1600R





## M3500R









7.5"



M1600R

10-1



M2400T

10-2





M1800FJ

10-4



M2000R

10-5



M2500T

10-6



M1939W





N4800T

| Bit     12     COVR     5-26     22011     6-36,7+13     M1297W     9-12       CB     13