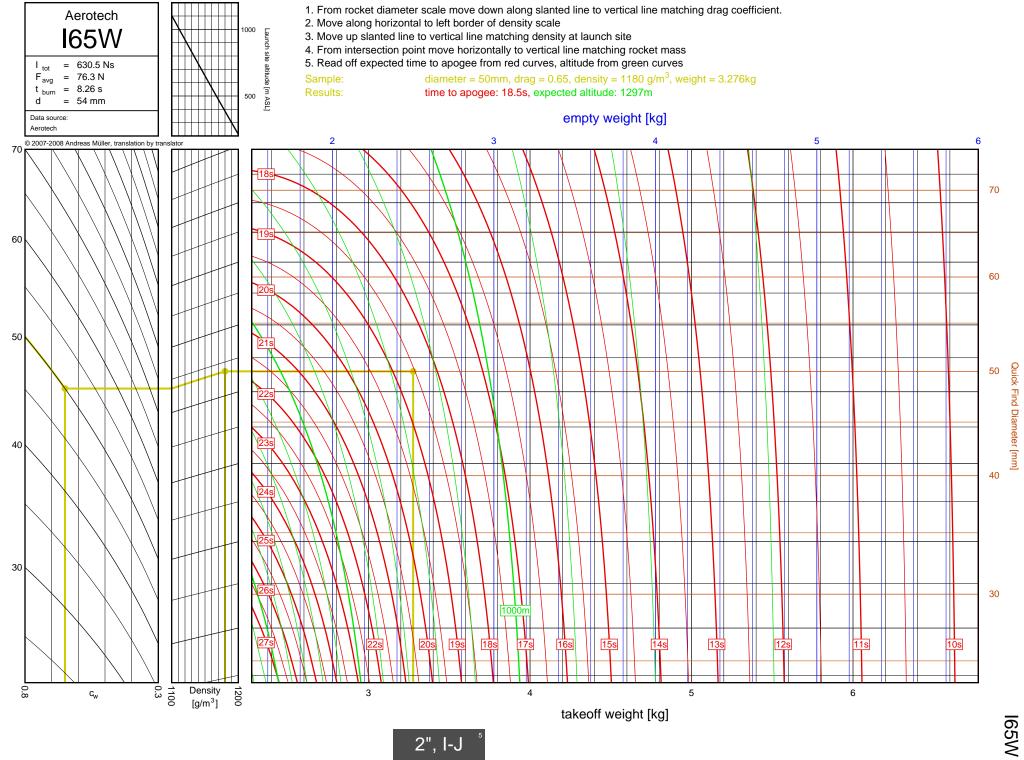

G

F40W



G54W

3-18

F-G

G54W





G38FJ

3-20

F-G

G38FJ



G53FJ

3-21

F-G



F-G

G33J



G40W

3-23

G40W



G35EJ

3-24

F-G



G77R

3-25

G77R



G79W

3-26

F-G

G79W





G67R

3-28

G67R



G78G

3-29

G78G



G61W

3-30

G61W



G339N



G76G

3-32

F-G

G76G



F-G

G64W



G80T

3-34

G80T



G69N

3-35

F-G

G69N



G75J

3-36

F-G

G75J



H238T



H128W



H165R





H73J





H180W



H123W



## H210R



H-I



H220T



H669N



H242T



H-I





H268R





I218R



4-19

H-I



1200W



1161W



I245G





l154J



1357T

<u>ъ</u>



I218R



1200W



1161W

54



I245G

сл СЛ



1225FJ



2", I-J

l154J

5-7

l154J



1300T



I285R



l211W



11299N



1195J

5-12

Diameter [mm]



1305FJ

5-13

2", I-J



2", I-J

1435T

5-14

1435T



I284W



1366R



1364FJ



5-18

Diameter [mm]



1600R

5-19

Diameter [mm]



J350W.5



J420R



J350W



1357T



I218R



1161W



I245G



1117FJ



1225FJ



1154J

6-7

l154J





1599N



1115W



1300T



1229T



I285R



1211W



11299N



1195J



1305FJ



1435T



I284W



1366R



1364FJ



1600R





J420R



J350W



**M06** 



J250FJ



J500G



J315R



J460T



J575FJ



J275W



J145H



J180T



J210H



J825R



J135W





J350W.5



J420R

7-2

Diameter [mm]



J350W





J500G



J315R



J460T



J575FJ



J275W



J145H

7-10



J180T



J1299N



J210H



J825R

7-14



J135W



J570W

7-16



J401FJ

7-17



J540R



J260HW



J415W



**J800T** 



J1999N



J390HW-TURBO



K1499N



K185W

7-25



K513FJ

7-26



K695R

7-27



K1100T



K550W

7-29



K485HW

7-30



K805G

7-31