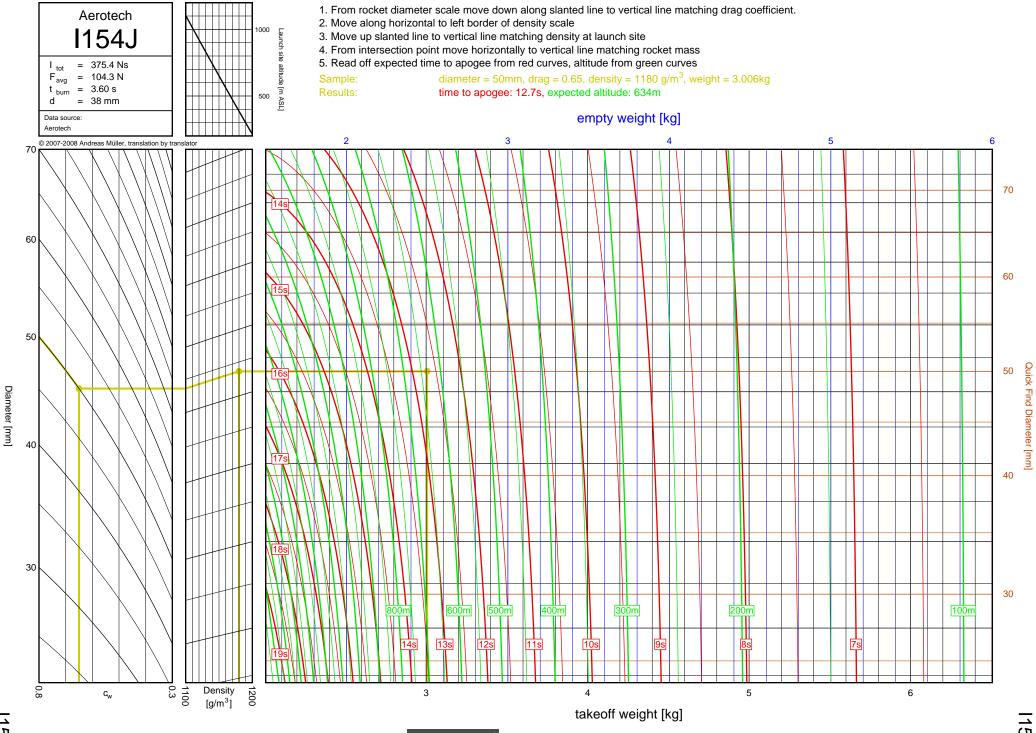

4-19

H-I

1200W

1161W

I245G

l154J

1357T

<u>ъ</u>

l154J

5-7

l154J

1300T

I285R

l211W

11299N

1195J