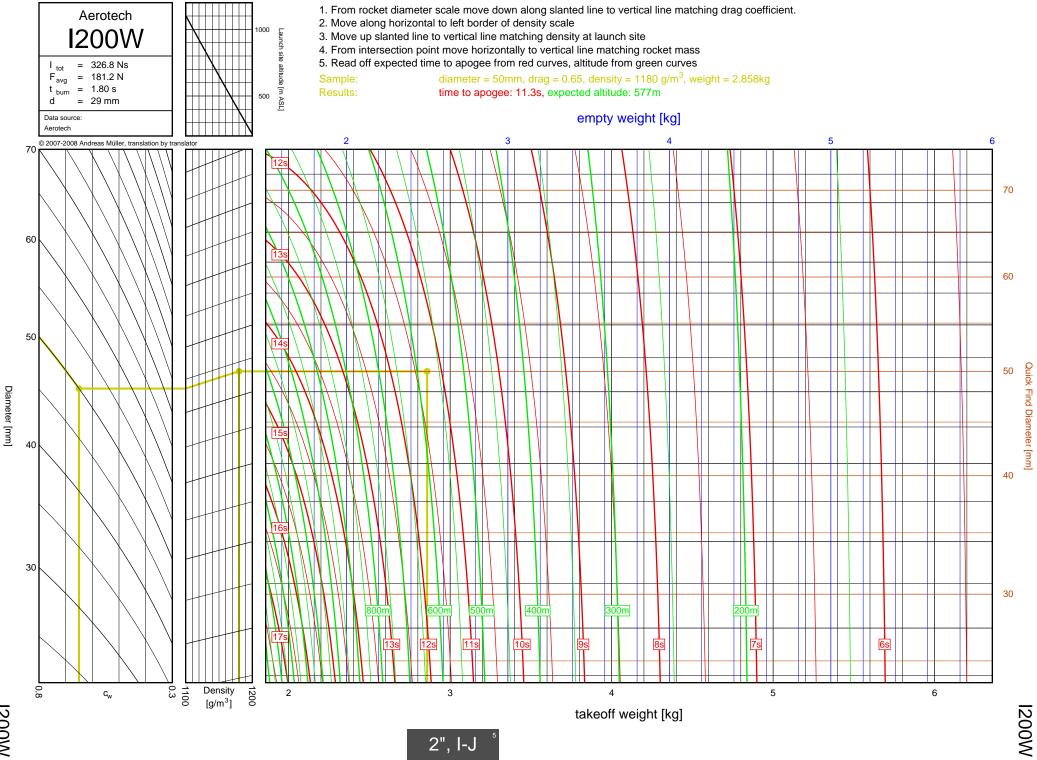

3FJ



F21W

3-7

F-G

F21W



ω 8



F35W

3-9

F35W



F20W

3-10

F-G

F20W



F26FJ

3-11

F26FJ



F22J

3-12

F-G

F22J



F50T

3-13

F-G

F50T



F25W

3-14



F52T

3-15

F52T



G104T

3-16

F-G

G104T



F40W

3-17

F-G

F40W



G54W

3-18

F-G

G54W





G38FJ

3-20

F-G

G38FJ



G53FJ

3-21

F-G



F-G

G33J



G40W

3-23

G40W



G35EJ

3-24

F-G



G77R

3-25

G77R



G79W

3-26

F-G

G79W





G67R

3-28

G67R



G78G

3-29

G78G



G61W

3-30

G61W



G339N



G76G

3-32

F-G

G76G



F-G

G64W



G80T

3-34

G80T



G69N

3-35

F-G

G69N



G75J

3-36

F-G

G75J



H238T



H128W



H165R





H73J





H180W



H123W



## H210R



H-I



H220T



H669N



H242T



H-I





H268R





I218R



4-19

H-I



1200W



1161W



I245G





l154J



1357T

<u>ъ</u>



I218R



1200W



1161W

54



I245G

сл СЛ



1225FJ



2", I-J

l154J

5-7

l154J



1300T



I285R



l211W



11299N



1195J

5-12

Diameter [mm]



1305FJ

5-13

2", I-J



2", I-J

1435T

5-14

1435T



I284W



1366R



1364FJ



5-18

Diameter [mm]



1600R

5-19

Diameter [mm]



J350W.5



J420R



J350W



1357T



I218R



1161W



I245G



1117FJ



1225FJ



1154J

6-7

l154J





1599N



1115W



1300T



1229T



I285R



1211W



11299N



1195J



1305FJ



1435T



I284W



1366R



1364FJ



1600R





J420R



J350W



**M06** 



J250FJ



J500G



J315R



J460T



J575FJ



J275W



J145H



J180T



J210H



J825R



J135W





J350W.5



J420R

7-2

Diameter [mm]



J350W





J500G



J315R



J460T



J575FJ



J275W



J145H

7-10



J180T



J1299N



J210H



J825