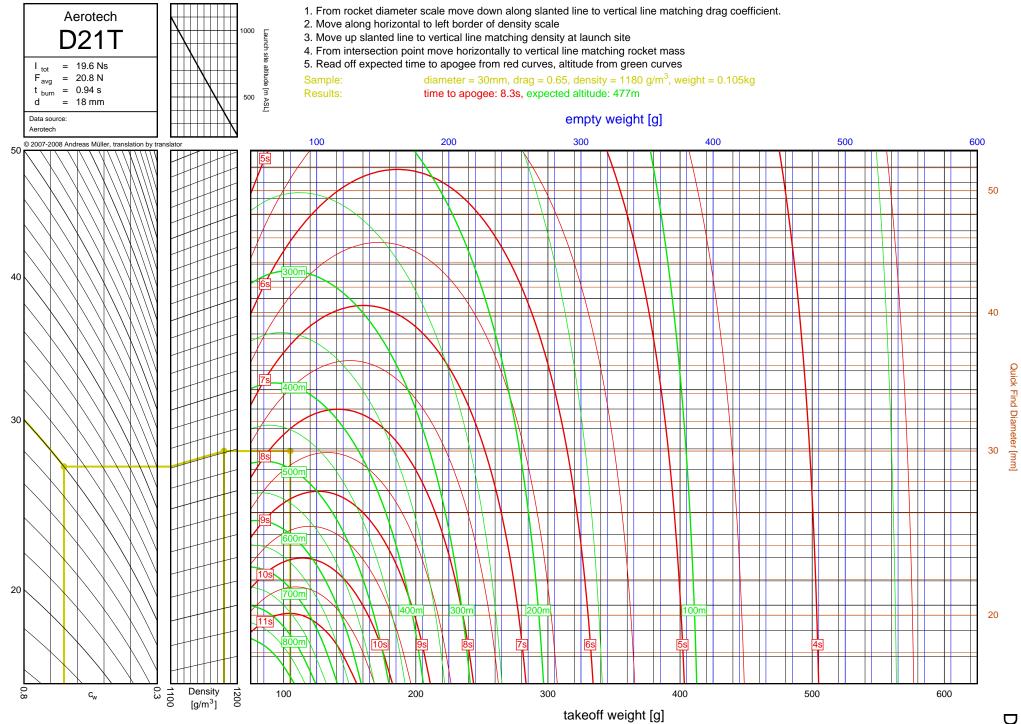

## Rocket Trajectory Nomograms

© 2007-2008 Andreas Müller, translation by translator



N





A-C

8A

<u>-</u>



1-2



 $C_{6}$ 

<del>1</del>-3



D-E

2-1

D12



D24T

2-2

D24T



D-E

2-3

Diameter [mm]

D7-RC

D7-RC



D9W

2-4

D9W



D13W

2-5

Diameter [mm]

<u>D-E</u>

D13W



D21T

2-6

Diameter [mm]

D21T



D15T

2-7

Diameter [mm]

D15T



<u>D-E</u>

2-8

Diameter [mm]

E11J



2-9

Diameter [mm]

E12J-RC



E23T

2-10

Diameter [mm]

D-E

E23T



2-11

Diameter [mm]

E16W

E16W



E30T

2-12

Diameter [mm]

D-E

E30T



E28T

2-13

Diameter [mm]

E28T



E15W

D-E

2-14

Diameter [mm]



E18W

2-15

Diameter [mm]

E18W



F12J

2-16

Diameter [mm]

F12J



F62T

<u></u>

F62T



3-2

F-G

F24W



F27R

ω ω

F-G

F27R



F39T

3-4 4

F-G

F39T



F37W

ω 5

F37W



F23FJ

3 6

F-G

F23FJ



F21W

3-7

F-G

F21W



ω 8



F35W

3-9

F35W



F20W

3-10

F-G

F20W



F26FJ

3-11

F26FJ



F22J

3-12

F-G

F22J



F50T

3-13

F-G

F50T



F25W

3-14



F52T

3-15

F52T



G104T

3-16

F-G

G104T



F40W

3-17

F-G

F40W



G54W

3-18

F-G

G54W





G38FJ

3-