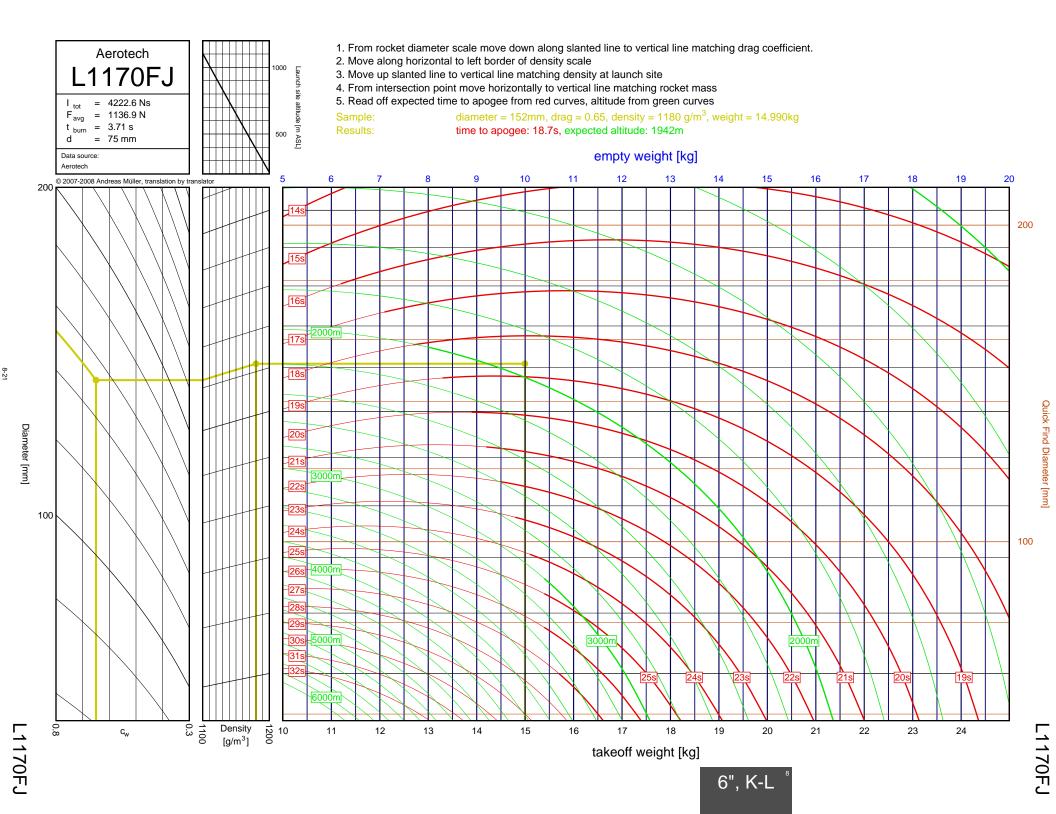

J250FJ



J500G



J315R



J460T



J575FJ



J275W



J145H



J180T



J210H



J825R



J135W





J350W.5



J420R

7-2

Diameter [mm]



J350W





J500G



J315R



J460T



J575FJ



J275W



J145H

7-10



J180T



J1299N



J210H



J825R

7-14



J135W



J570W

7-16



J401FJ

7-17



J540R



J260HW



J415W



**J800T** 



J1999N



J390HW-TURBO



K1499N



K185W

7-25



K513FJ

7-26



K695R

7-27



K1100T



K550W

7-29



K485HW

7-30



K805G

7-31



K1499N

<u>8</u>-1



8-2

Diameter [mm]

K513FJ



K695R

8-3



8-4

Diameter [mm]

K1100T



K550W

8-5



K485HW

8-6



8-7

K805G

6", K-L



K1275R



K270W

8-9



K828FJ

8-10



K700W

8-11



K680R

8-12





K650T

8-14



K560W

8-15



K1050W



K458W

8-17



K1999N



Diameter [mm]

K250W



L339N

8-20





L1150R



7.5"

L850W



L1390G

9-3

L1390G



L1300R

9-4

L1300R



L1420R

9-5

## L1420R





L1500T



7.5"

L952W



L2200G

9-9

L2200G









M1550R







M1315W





M1600R

9-17

M1600R





## M3500R









7.5"



M1600R

10-1



M2400T

10-2





M1800FJ

10-4



M2000R

10-5



M2500T

10-6



M1939W





N4800T

| Bit     12     COVR     5-26     22011     6-36,7+13     M1297W     9-12       CB     13     G7GS     3-26     J20011     6-27,74     M119W     9-12       D12     2-1     G76W     3-26     J20014     6-27,74     M119W     9-20       D15W     2-2     G80T     3-34     J27W     6-32,74     M15006     9-10       D15T     2-7     H152W     4-15     J315R     6-29,74     M15006     9-13       D24T     2-2     H12W     4-2     J350W5     5-22,623,71     M180W