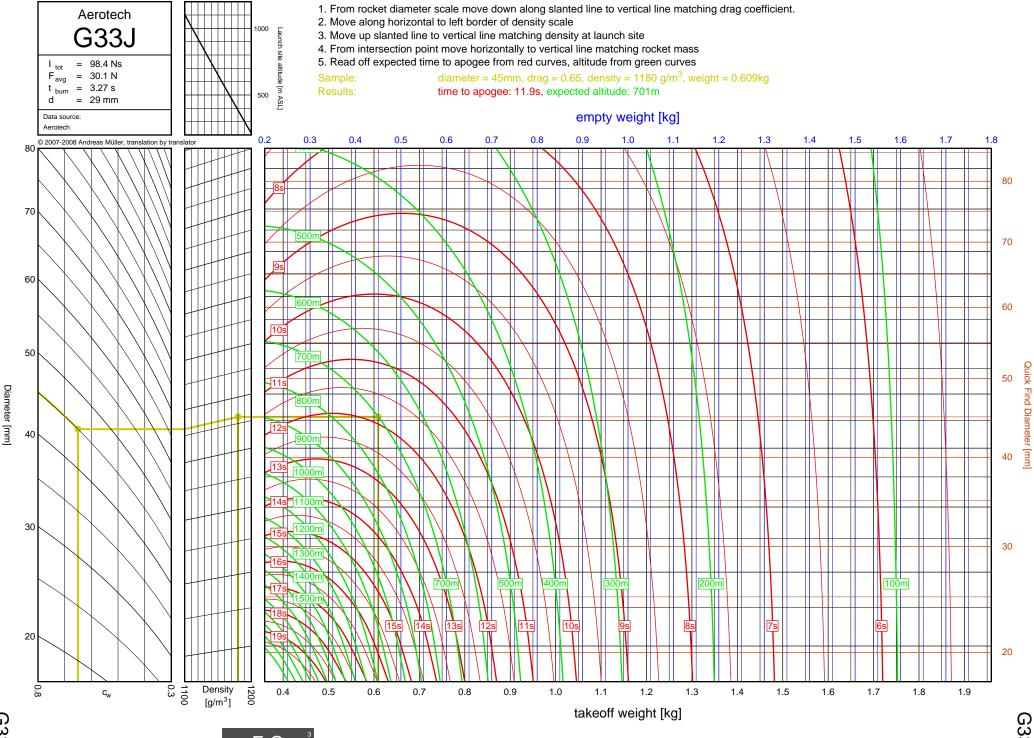

D15T

2-7

Diameter [mm]

D15T



<u>D-E</u>

2-8

Diameter [mm]

E11J



2-9

Diameter [mm]

E12J-RC



E23T

2-10

Diameter [mm]

D-E

E23T



2-11

Diameter [mm]

E16W

E16W



E30T

2-12

Diameter [mm]

D-E

E30T



E28T

2-13

Diameter [mm]

E28T



E15W

D-E

2-14

Diameter [mm]



E18W

2-15

Diameter [mm]

E18W



F12J

2-16

Diameter [mm]

F12J



F62T

<u></u>

F62T



3-2

F-G

F24W



F27R

ω ω

F-G

F27R



F39T

3-4 4

F-G

F39T



F37W

ω 5

F37W



F23FJ

3 6

F-G

F23FJ



F21W

3-7

F-G

F21W



ω 8



F35W

3-9

F35W



F20W

3-10

F-G

F20W



F26FJ

3-11

F26FJ



F22J

3-12

F-G

F22J



F50T

3-13

F-G

F50T



F25W

3-14



F52T

3-15

F52T



G104T

3-16

F-G

G104T



F40W

3-17

F-G

F40W



G54W

3-18

F-G

G54W





G38FJ

3-20

F-G

G38FJ



G53FJ

3-21

F-G



F-G

G33J



G40W

3-23

G40W



G35EJ

3-24

F-G



G77R

3-25

G77R



G79W

3-26

F-G

G79W





G67R

3-28

G67R



G78G

3-29

G78G



G61W

3-30

G61W



G339N



G76G

3-32

F-G

G76G



F-G

G64W



G80T

3-34

G80T



G69N

3-35

F-G

G69N



G75J

3-36

F-G

G75J



H238T



H128W



H165R





H73J





H180W



H123W



## H210R



H-I



H220T



H669N



H242T



H-I





H268R





I218R



4-19

H-I



1200W



1161W



I245G





l154J



1357T

<u>ъ</u>



I218R



1200W



1161W

54



I245G

сл СЛ



1225FJ



2", I-J

l154J

5-7

l154J



1300T



I285R



l211W



11299N



1195J

5-12

Diameter [mm]



1305FJ

5-13

2", I-J



2", I-J

1435T

5-14

1435T



I284W



1366R



1364FJ



5-18

Diameter [mm]



1600R

5-19

Diameter [mm]



J350W.5



J420R



J350W