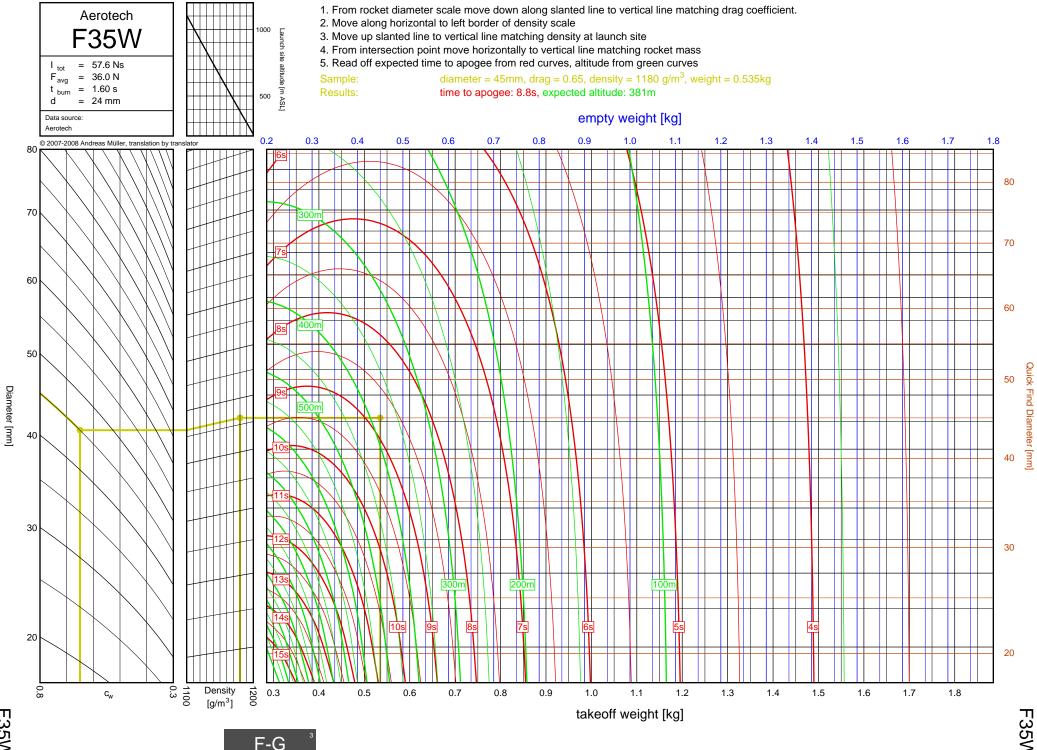

Müller, translation by translator



N





A-C

8A

<u>-</u>



1-2



 $C_{6}$ 

<del>1</del>-3



D-E

2-1

D12



D24T

2-2

D24T



D-E

2-3

Diameter [mm]

D7-RC

D7-RC



D9W

2-4

D9W



D13W

2-5

Diameter [mm]

<u>D-E</u>

D13W



D21T

2-6

Diameter [mm]

D21T



D15T

2-7

Diameter [mm]

D15T



<u>D-E</u>

2-8

Diameter [mm]

E11J



2-9

Diameter [mm]

E12J-RC



E23T

2-10

Diameter [mm]

D-E

E23T



2-11

Diameter [mm]

E16W

E16W



E30T

2-12

Diameter [mm]

D-E

E30T



E28T

2-13

Diameter [mm]

E28T



E15W

D-E

2-14

Diameter [mm]



E18W

2-15

Diameter [mm]

E18W



F12J

2-16

Diameter [mm]

F12J



F62T

<u></u>

F62T



3-2

F-G

F24W



F27R

ω ω

F-G

F27R



F39T

3-4 4

F-G

F39T



F37W

ω 5

F37W



F23FJ

3 6

F-G

F23FJ



F21W

3-7

F-G

F21W



ω 8



F35W

3-9

F35W



F20W

3-10

F-G

F20W



F26FJ

3-11

F26FJ



F22J

3-12

F-G

F22J



F50T

3-13

F-G

F50T



F25W

3-14



F52T

3-15

F52T



G104T

3-16

F-G

G104T



F40W

3-17

F-G

F40W



G54W

3-18

F-G

G54W





G38FJ

3-20

F-G

G38FJ



G53FJ

3-21

F-G



F-G

G33J



G40W

3-23

G40W



G35EJ

3-24

F-G



G77R

3-25

G77R



G79W

3-26

F-G

G79W





G67R

3-28

G67R



G78G

3-29

G78G



G61W

3-30

G61W



G339N



G76G

3-32

F-G

G76G



F-G

G64W



G80T

3-34

G80T



G69N

3-35

F-G

G69N



G75J

3-36

F-G

G75J



H238T



H128W



H165R





H73J





H180W



H123W



## H210R



H-I



H220T



H669N



H242T



H-I





H268R





I218R



4-19

H-I



1200W



1161W



I245G





l154J



1357T

<u>ъ</u>



I218R



1200W



1161W

54



I245G

сл СЛ