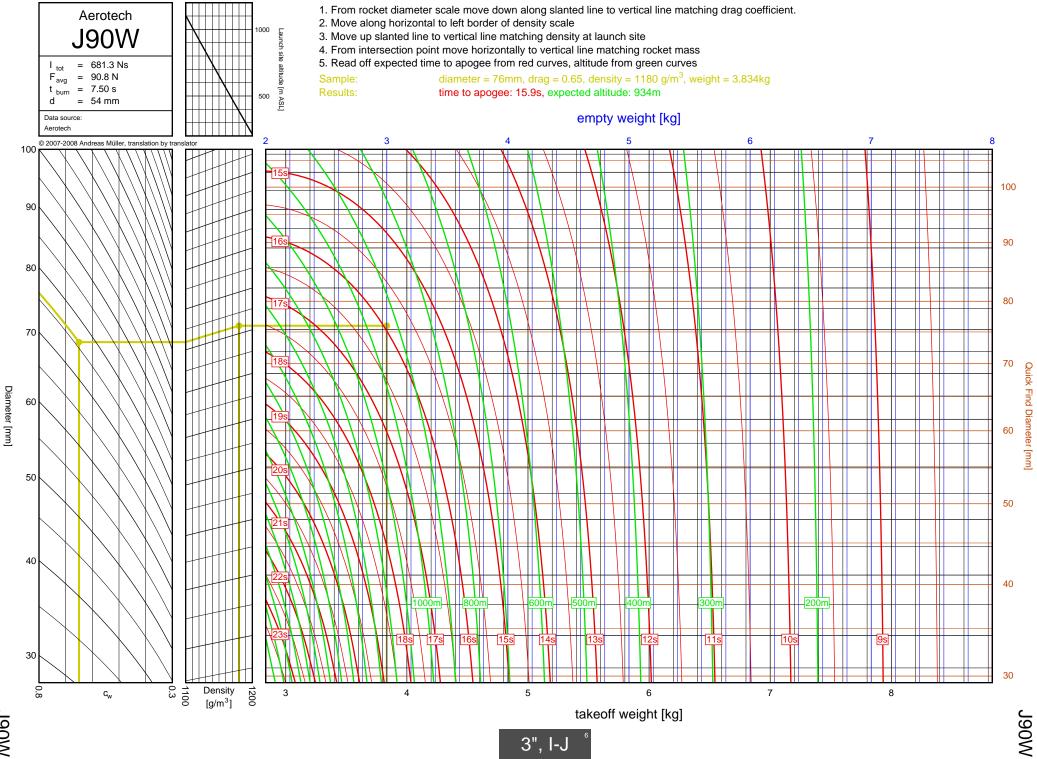

G69N

3-35

F-G

G69N



G75J

3-36

F-G

G75J



H238T



H128W



H165R





H73J





H180W



H123W



## H210R



H-I



H220T



H669N



H242T



H-I





H268R





I218R



4-19

H-I



1200W



1161W



I245G





l154J



1357T

<u>ъ</u>



I218R



1200W



1161W

54



I245G

сл СЛ



1225FJ



2", I-J

l154J

5-7

l154J



1300T



I285R



l211W



11299N



1195J

5-12

Diameter [mm]



1305FJ

5-13

2", I-J



2", I-J

1435T

5-14

1435T



I284W



1366R



1364FJ



5-18

Diameter [mm]



1600R

5-19

Diameter [mm]



J350W.5



J420R



J350W



1357T



I218R



1161W



I245G



1117FJ



1225FJ



1154J

6-7

l154J





1599N



1115W



1300T



1229T



I285R



1211W



11299N



1195J



1305FJ



1435T



I284W



1366R



1364FJ



1600R





J420R



J350W



**M06** 



J250FJ



J500G



J315R



J460T



J575FJ



J275W



J145H



J180T



J210H



J825R



J135W





J350W.5



J420R

7-2

Diameter [mm]



J350W





J500G



J315R



J460T



J575FJ



J275W



J145H

7-10



J180T



J1299N



J210H



J825R

7-14



J135W



J570W

7-16



J401FJ

7-17



J540R



J260HW



J415W



**J800T** 



J1999N



J390HW-TURBO



K1499N



K185W

7-25



K513FJ

7-26



K695R

7-27



K1100T



K550W

7-29



K485HW

7-30



K805G

7-31



K1499N

<u>8</u>-1



8-2

Diameter [mm]

K513FJ



K695R

8-3



8-4

Diameter [mm]

K1100T



K550W

8-5



K485HW

8-6



8-7

K805G

6", K-L



K1275R



K270W

8-9



K828FJ

8-10



K700W

8-11



K680R

8-12





K650T

8-14



K560W

8-15



K1050W



K458W

8-17



K1999N



Diameter [mm]

K250W