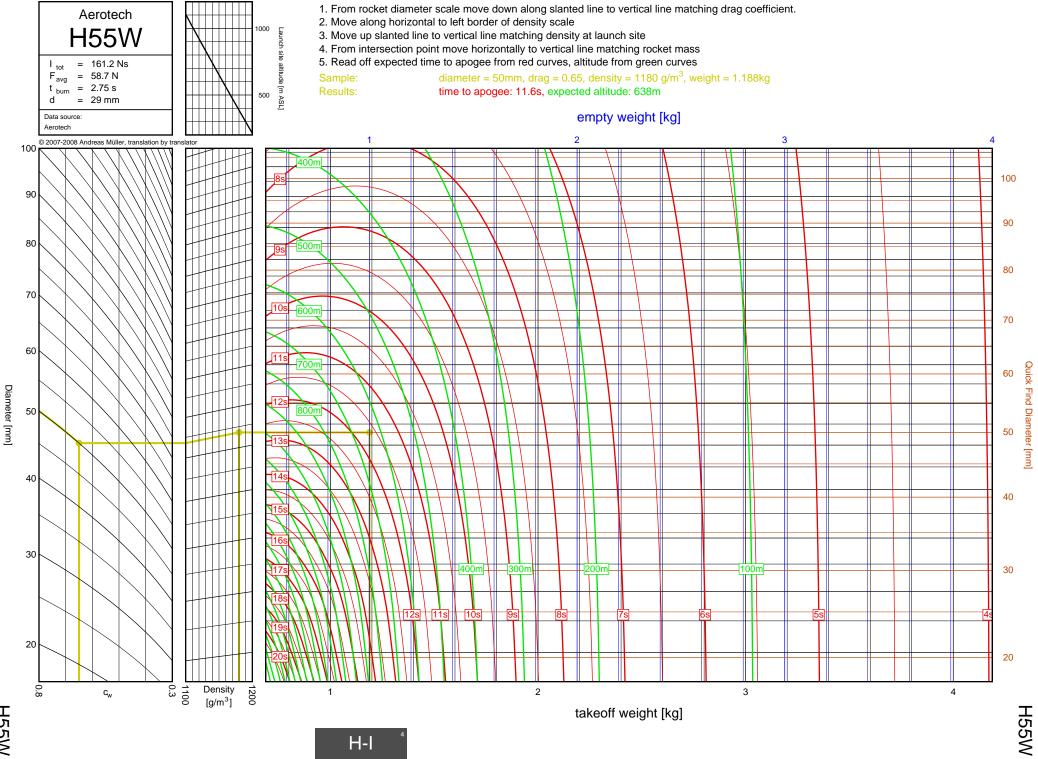

meter [mm]

E18W



F12J

2-16

Diameter [mm]

F12J



F62T

<u></u>

F62T



3-2

F-G

F24W



F27R

ω ω

F-G

F27R



F39T

3-4 4

F-G

F39T



F37W

ω 5

F37W



F23FJ

3 6

F-G

F23FJ



F21W

3-7

F-G

F21W



ω 8



F35W

3-9

F35W



F20W

3-10

F-G

F20W



F26FJ

3-11

F26FJ



F22J

3-12

F-G

F22J



F50T

3-13

F-G

F50T



F25W

3-14



F52T

3-15

F52T



G104T

3-16

F-G

G104T



F40W

3-17

F-G

F40W



G54W

3-18

F-G

G54W





G38FJ

3-20

F-G

G38FJ



G53FJ

3-21

F-G



F-G

G33J



G40W

3-23

G40W



G35EJ

3-24

F-G



G77R

3-25

G77R



G79W

3-26

F-G

G79W





G67R

3-28

G67R



G78G

3-29

G78G



G61W

3-30

G61W



G339N



G76G

3-32

F-G

G76G



F-G

G64W



G80T

3-34

G80T



G69N

3-35

F-G

G69N



G75J

3-36

F-G

G75J



H238T



H128W



H165R





H73J





H180W



H123W



## H210R



H-I



H220T



H669N



H242T



H-I





H268R





I218R



4-19

H-I



1200W



1161W



I245G





l154J



1357T

<u>ъ</u>



I218R



1200W



1161W

54



I245G

сл СЛ



1225FJ



2", I-J

l154J

5-7

l154J



1300T



I285R



l211W



11299N



1195J

5-12

Diameter [mm]



1305FJ

5-13

2", I-J



2", I-J

1435T

5-14

1435T



I284W



1366R



1364FJ



5-18

Diameter [mm]



1600R

5-19

Diameter [mm]



J350W.5



J420R



J350W



1357T



I218R



1161W



I245G



1117FJ



1225FJ



1154J

6-7

l154J





1599N



1115W



1300T



1229T



I285R



1211W



11299N



1195J



1305FJ



1435T



I284W



1366R



1364FJ



1600R





J420R



J350W



**M06** 



J250FJ



J500G



J315R



J460T



J575FJ



J275W



J145H