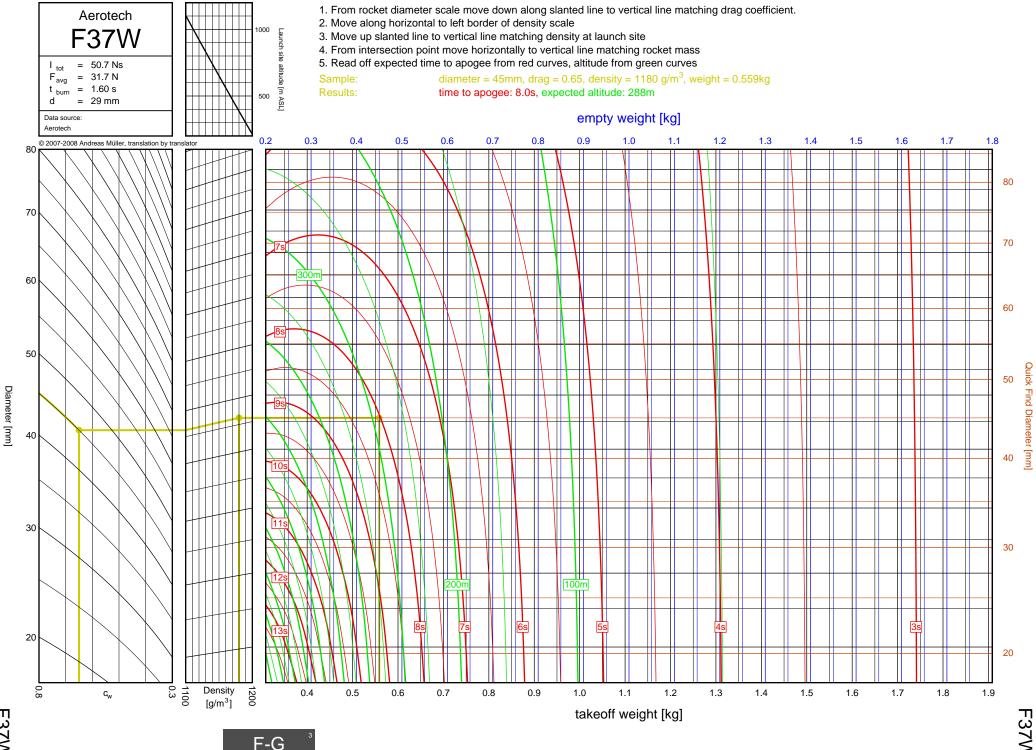

## Rocket Trajectory Nomograms

© 2007-2008 Andreas Müller, translation by translator



N





A-C

8A

<u>-</u>



1-2



 $C_{6}$ 

<del>1</del>-3



D-E

2-1

D12



D24T

2-2

D24T



D-E

2-3

Diameter [mm]

D7-RC

D7-RC



D9W

2-4

D9W



D13W

2-5

Diameter [mm]

<u>D-E</u>

D13W



D21T

2-6

Diameter [mm]

D21T



D15T

2-7

Diameter [mm]

D15T



<u>D-E</u>

2-8

Diameter [mm]

E11J



2-9

Diameter [mm]

E12J-RC



E23T

2-10

Diameter [mm]

D-E

E23T



2-11

Diameter [mm]

E16W

E16W



E30T

2-12

Diameter [mm]

D-E

E30T



E28T

2-13

Diameter [mm]

E28T



E15W

D-E

2-14

Diameter [mm]



E18W

2-15

Diameter [mm]

E18W



F12J

2-16

Diameter [mm]

F12J



F62T

<u></u>

F62T



3-2

F-G

F24W



F27R

ω ω

F-G

F27R



F39T

3-4 4

F-G

F39T



F37W

ω 5

F37W



F23FJ

3 6

F-G

F23FJ



F21W

3-7

F-G

F21W



ω 8



F35W

3-9

F35W



F20W

3-10

F-G

F20W



F26FJ

3-11

F26FJ



F22J

3-12

F-G

F22J



F50T

3-13

F-G

F50T



F25W

3-14



F52T

3-15

F52T



G104T

3-16

F-G

G104T



F40W

3-17

F-G

F40W



G54W

3-18

F-G

G54W





G38FJ

3-20

F-G

G38FJ



G53FJ

3-21

F-G



F-G

G33J



G40W

3-23

G40W



G35EJ

3-24

F-G



G77R

3-25

G77R



G79W

3-26

F-G

G79W





G67R

3-28

G67R



G78G

3-29

G78G



G61W

3-30

G61W



G339N



G76G

3-32

F-G

G76G



F-G

G64W



G80T

3-34

G80T



G69N

3-35

F-G

G69N



G75J

3-36

F-G

G75J



H238T



H128W



H165R





H73J





H180W



H123W



## H210R



H-I



H220T



H669N



H242T



H-I





H268R





I218R



4-19

H-I



1200W



1161W



I245G