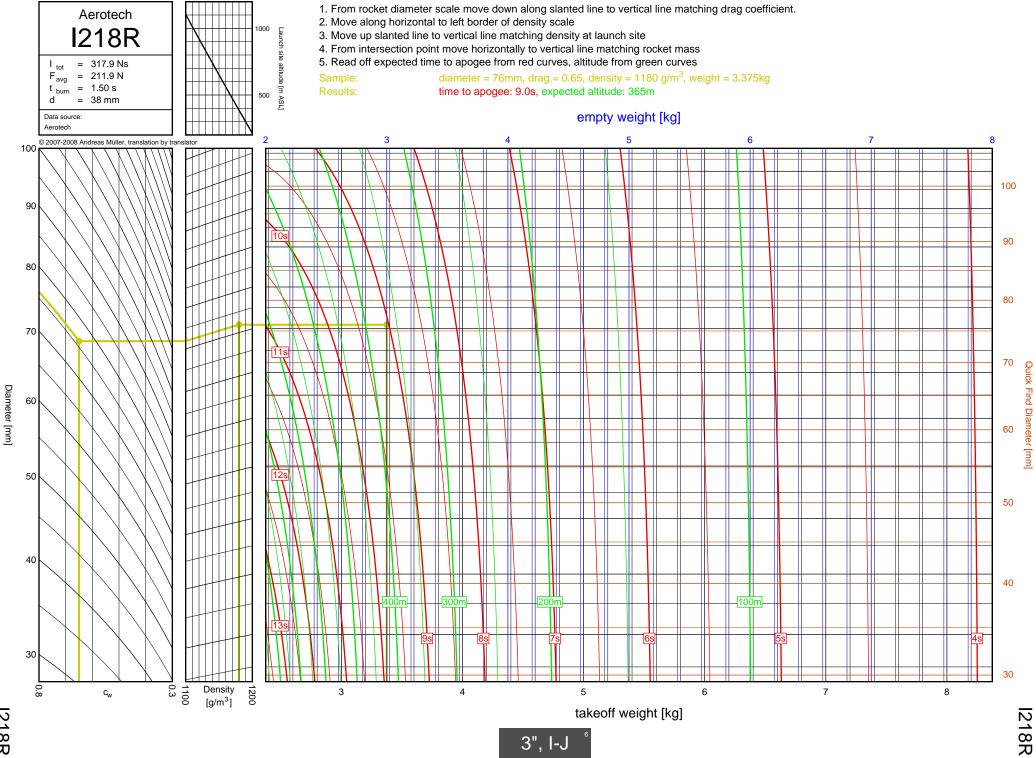

33J



G40W

3-23

G40W



G35EJ

3-24

F-G



G77R

3-25

G77R



G79W

3-26

F-G

G79W





G67R

3-28

G67R



G78G

3-29

G78G



G61W

3-30

G61W



G339N



G76G

3-32

F-G

G76G



F-G

G64W



G80T

3-34

G80T



G69N

3-35

F-G

G69N



G75J

3-36

F-G

G75J



H238T



H128W



H165R





H73J





H180W



H123W



## H210R



H-I



H220T



H669N



H242T



H-I





H268R





I218R



4-19

H-I



1200W



1161W



I245G





l154J



1357T

<u>ъ</u>



I218R



1200W



1161W

54



I245G

сл СЛ



1225FJ



2", I-J

l154J

5-7

l154J



1300T



I285R



l211W



11299N



1195J

5-12

Diameter [mm]



1305FJ

5-13

2", I-J



2", I-J

1435T

5-14

1435T



I284W



1366R



1364FJ



5-18

Diameter [mm]



1600R

5-19

Diameter [mm]



J350W.5



J420R



J350W



1357T



I218R



1161W



I245G



1117FJ



1225FJ



1154J

6-7

l154J





1599N



1115W



1300T



1229T



I285R



1211W



11299N



1195J



1305FJ



1435T



I284W



1366R



1364FJ



1600R





J420R



J350W



**M06** 



J250FJ



J500G



J315R



J460T



J575FJ



J275W



J145H



J180T



J210H



J825R



J135W





J350W.5



J420R

7-2

Diameter [mm]



J350W





J500G



J315R



J460T



J575FJ



J275W



J145H

7-10



J180T



J1299N



J210H



J825R

7-14



J135W



J570W

7-16



J401FJ

7-17



J540R



J260HW



J415W



**J800T** 



J1999N



J390HW-TURBO



K1499N



K185W

7-25



K513FJ

7-26



K695R

7-27



K1100T



K550W

7-29



K485HW

7-30



K805G

7-31



K1499N

<u>8</u>-1



8-2

Diameter [mm]

K513FJ



K695R

8-3



8-4

Diameter [mm]

K11