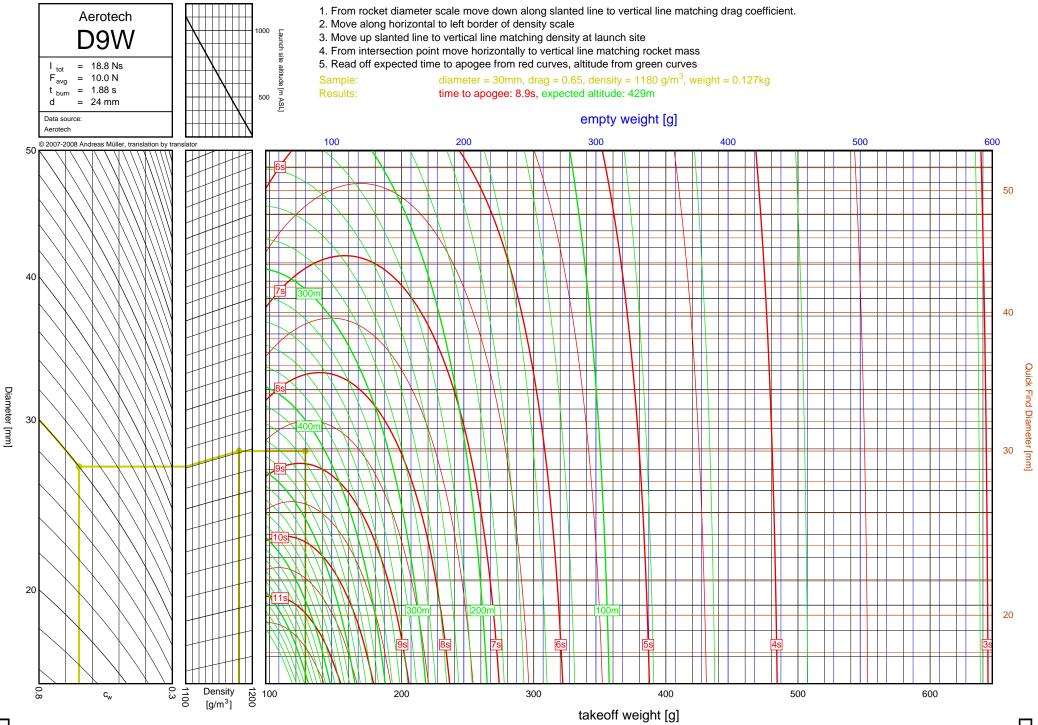

## Rocket Trajectory Nomograms

© 2007-2008 Andreas Müller, translation by translator



N





A-C

8A

<u>-</u>



1-2



 $C_{6}$ 

<del>1</del>-3



D-E

2-1

D12



D24T

2-2

D24T



D-E

2-3

Diameter [mm]

D7-RC

D7-RC



D9W

2-4

D9W



D13W

2-5

Diameter [mm]

<u>D-E</u>

D13W



D21T

2-6

Diameter [mm]

D21T



D15T

2-7

Diameter [mm]

D15T



<u>D-E</u>

2-8

Diameter [mm]

E11J



2-9

Diameter [mm]

E12J-RC



E23T

2-10

Diameter [mm]

D-E

E23T



2-11

Diameter [mm]

E16W

E16W



E30T

2-12

Diameter [mm]

D-E

E30T



E28T

2-13

Diameter [mm]

E28T



E15W

D-E

2-14

Diameter [mm]



E18W

2-15

Diameter [mm]

E18W



F12J

2-16

Diameter [mm]

F12J



F62T

<u></u>

F62T



3-2

F-G

F24W



F27R

ω ω

F-G

F27R



F39T

3-4 4

F-G

F39T



F37W

ω 5

F37W



F23FJ

3 6

F-G

F23FJ



F21W

3-7

F-G

F21W



ω 8



F35W

3-9

F35W



F20W

3-10

F-G

F20W



F26FJ

3-11

F26FJ



F22J

3-12

F-G

F22J



F50T

3-13

F-G

F50T



F25W

3-14



F52T

3-15

F52T



G104T

3-16

F-G

G104T