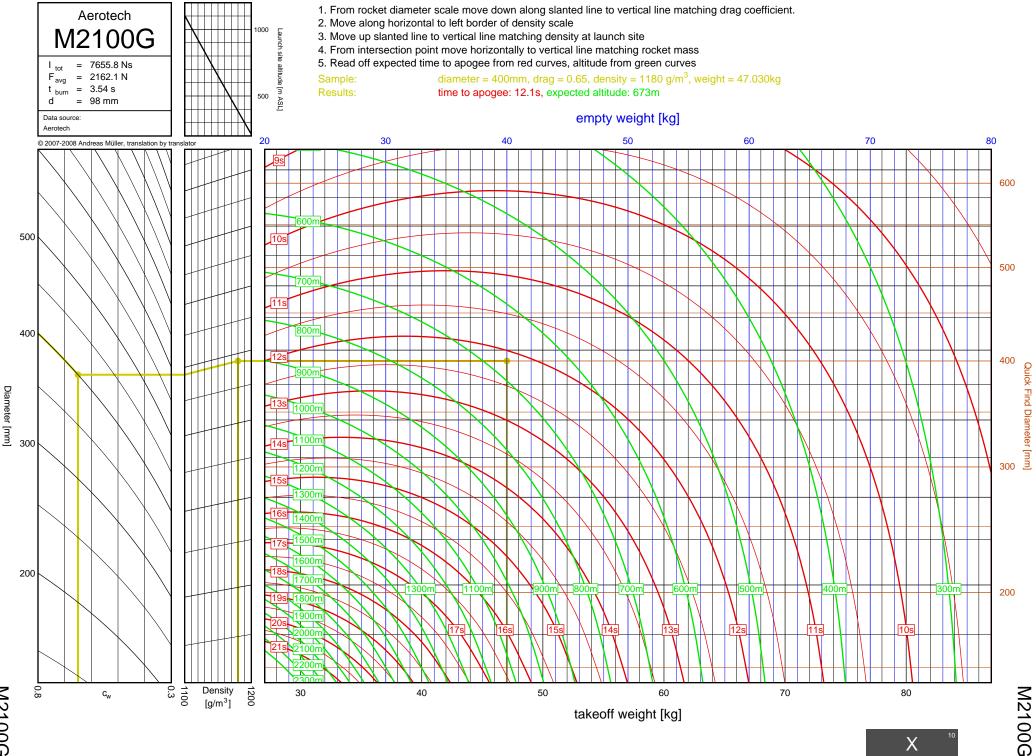

J570W

7-16



J401FJ

7-17



J540R



J260HW



J415W



**J800T** 



J1999N



J390HW-TURBO



K1499N



K185W

7-25



K513FJ

7-26



K695R

7-27



K1100T



K550W

7-29



K485HW

7-30



K805G

7-31



K1499N

<u>8</u>-1



8-2

Diameter [mm]

K513FJ



K695R

8-3



8-4

Diameter [mm]

K1100T



K550W

8-5



K485HW

8-6



8-7

K805G

6", K-L



K1275R



K270W

8-9



K828FJ

8-10



K700W

8-11



K680R

8-12





K650T

8-14



K560W

8-15



K1050W



K458W

8-17



K1999N



Diameter [mm]

K250W



L339N

8-20





L1150R



7.5"

L850W



L1390G

9-3

L1390G



L1300R

9-4

L1300R



L1420R

9-5

## L1420R





L1500T



7.5"

L952W



L2200G

9-9

L2200G









M1550R







M1315W





M1600R

9-17

M1600R





## M3500R









7.5"



M1600R

10-1



M2400T

10-2





M1800FJ

10-4



M2000R

10-5



M2500T

10-6



M1939W





N4800T

| Bit     12     COVR     5-26     22011     6-36,7+13     M1297W     9-12       CB     13     G7GS     3-26     J20011     6-27,74     M119W     9-12       D12     2-1     G76W     3-26     J20014     6-27,74     M119W     9-20       D15W     2-2     G80T     3-34     J27W     6-32,74     M15006     9-10       D15T     2-7     H152W     4-15     J315R     6-29,74     M15006     9-13       D24T     2-2     H12W     4-2     J350W5     5-22,623,71     M180W     9-13       D24T     2-2     H148K     4-10     J350W5     7-20     M150W     9-17       D24T     2-2     H148K     4-10     J350W5     7-20     M2000G     9-11       D15W     2-16     H200     4-24     J450W     7-4     M200G     9-13       E12J-RC     2-14     H