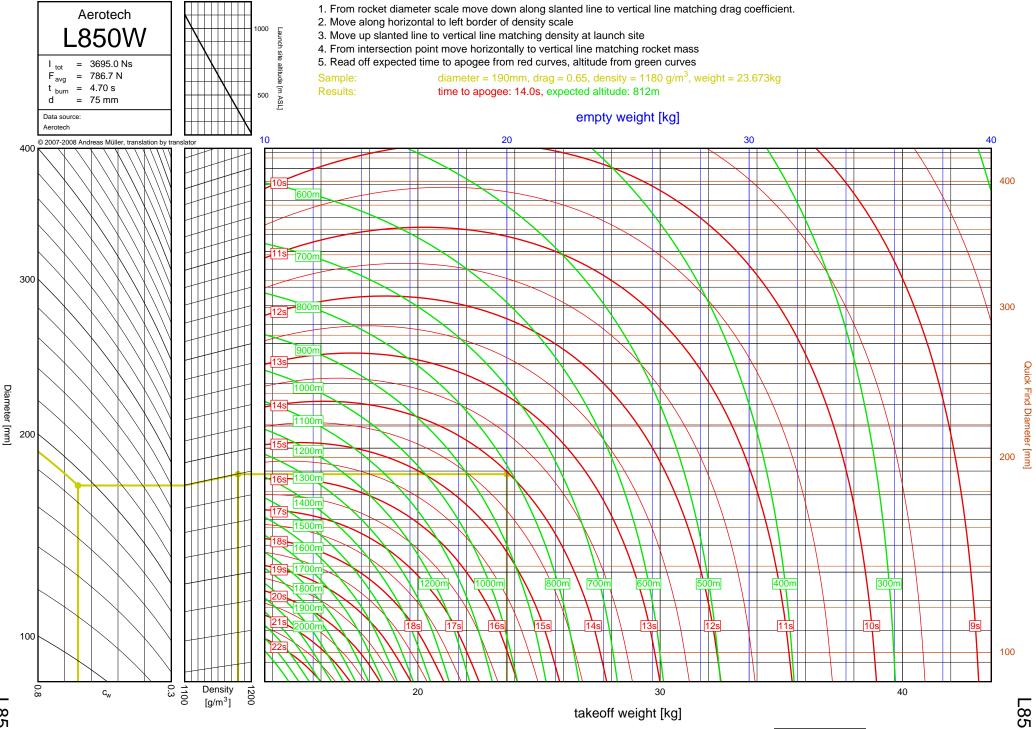

00G



J315R



J460T



J575FJ



J275W



J145H



J180T



J210H



J825R



J135W





J350W.5



J420R

7-2

Diameter [mm]



J350W





J500G



J315R



J460T



J575FJ



J275W



J145H

7-10



J180T



J1299N



J210H



J825R

7-14



J135W



J570W

7-16



J401FJ

7-17



J540R



J260HW



J415W



**J800T** 



J1999N



J390HW-TURBO



K1499N



K185W

7-25



K513FJ

7-26



K695R

7-27



K1100T



K550W

7-29



K485HW

7-30



K805G

7-31



K1499N

<u>8</u>-1



8-2

Diameter [mm]

K513FJ



K695R

8-3



8-4

Diameter [mm]

K1100T



K550W

8-5



K485HW

8-6



8-7

K805G

6", K-L



K1275R



K270W

8-9



K828FJ

8-10



K700W

8-11



K680R

8-12





K650T

8-14



K560W

8-15



K1050W



K458W

8-17



K1999N



Diameter [mm]

K250W



L339N

8-20





L1150R



7.5"

L850W



L1390G

9-3

L1390G



L1300R

9-4

L1300R



L1420R

9-5

## L1420R





L1500T



7.5"

L952W



L2200G

9-9

L2200G









M1550R







M1315W





M1600R

9-17

M1600R





## M3500R









7.5"



M1600R

10-1



M2400T

10-2





M1800FJ

10-4



M2000R

10-5



M2500T

10-6



M1939W





N4800T

| Bit     12     COVR     5-26     22011     6-36,7+13     M1297W     9-12       CB     13     G7GS     3-26     J20011     6-27,74     M119W     9-12       D12     2-1     G76W     3-26     J20014     6-27,74     M119W     9-20       D15W     2-2     G80T     3-34     J27W     6-32,74     M15006     9-10       D15T     2-7     H152W     4-15     J315R     6-29,74     M15006     9-13       D24T     2-2     H12W     4-2     J350W5     5-22,623,71     M180W     9-13