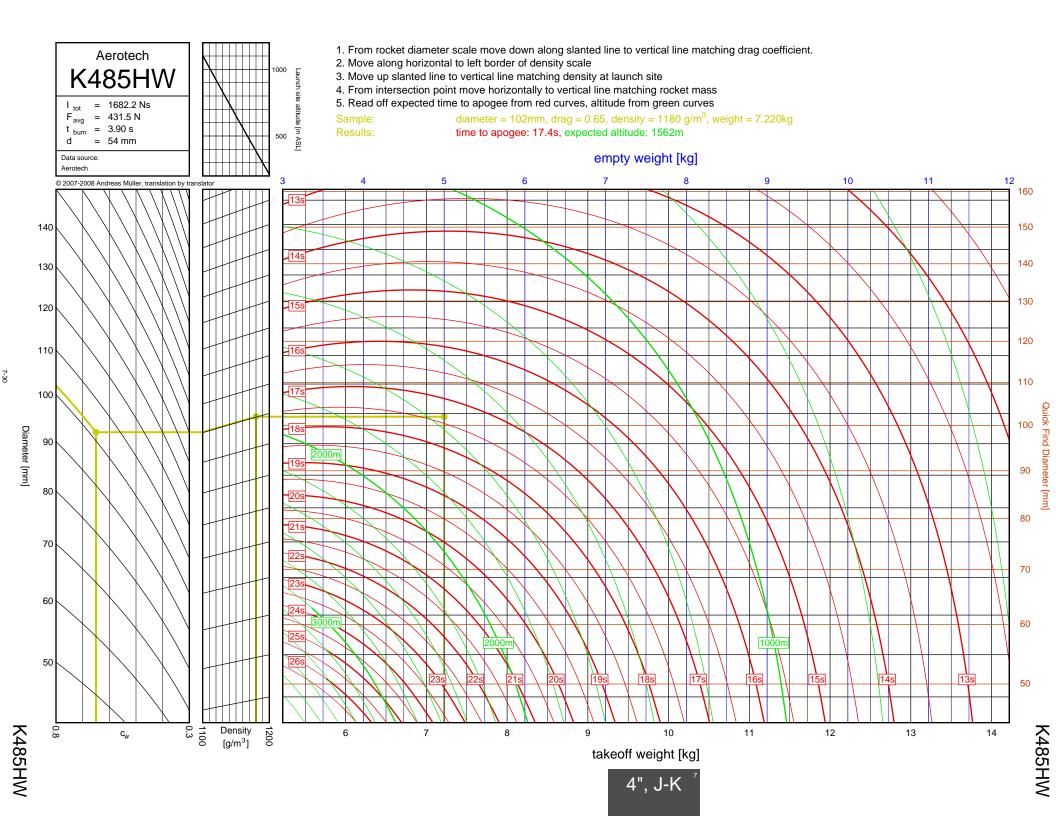

## Rocket Trajectory Nomograms

© 2007-2008 Andreas Müller, translation by translator

| D13W    | 2-4  | G80T   | 3-34           | J275W        | 6-32, 7-9       | M1500G  |  |
|---------|------|--------|----------------|--------------|-----------------|---------|--|
| D15T    | 2-6  | H112J  | 4-15           | J315R        | 6-29, 7-6       | M1550R  |  |
| D21T    | 2-5  | H123W  | 4-8            | J350W        | 5-22, 6-25, 7-3 | M1600R  |  |
| D24T    | 2-1  | H128W  | 4-2            | J350W.5      | 5-20, 6-23, 7-1 | M1800FJ |  |
| D7-RC   | 2-2  | H148R  | 4-10           | J390HW-TURBO | 7-23            | M1850W  |  |
| D9W     | 2-3  | H165R  | 4-3            | J401FJ       | 7-17            | M1939W  |  |
| E11J    | 2-7  | H180W  | 4-7            | J415W        | 7-20            | M2000R  |  |
| E12J-RC | 2-8  | H210R  | 4-9            | J420R        | 5-21, 6-24, 7-2 | M2030G  |  |
| E15W    | 2-13 | H220T  | 4-11           | J460T        | 6-30, 7-7       | M2100G  |  |
| E16W    | 2-10 | H238T  | 4-1            | J500G        | 6-28, 7-5       | M2400T  |  |
| E18W    | 2-14 | H242T  | 4-13           | J540R        | 7-18            | M2500T  |  |
| E23T    | 2-9  | H250G  | 4-14           | J570W        | 7-16            | M3500R  |  |
| E28T    | 2-12 | H268R  | 4-16           | J575FJ       | 6-31, 7-8       | M650W   |  |
| E30T    | 2-11 | H55W   | 4-4            | J800T        | 7-21            | M750W   |  |
| F12J    | 2-15 | H669N  | 4-12           | J825R        | 6-36, 7-14      | M845HW  |  |
| F20W    | 3-10 | H73J   | 4-5            | J90W         | 6-26            | N1000W  |  |
| F21W    | 3-7  | H97J   | 4-6            | K1050W       | 8-16            | N2000W  |  |
| F22J    | 3-12 | H999N  | 4-19           | K1100T       | 7-28, 8-4       | N4800T  |  |
| F23FJ   | 3-6  | 1115W  | 6-10           | K1275R       | 8-8             | 1110001 |  |
| F24W    | 3-2  | I117FJ | 6-5            | K1499N       | 7-24, 8-1       |         |  |
| F25W    | 3-14 | I1299N | 5-11, 6-15     | K185W        | 7-25            |         |  |
| F26FJ   | 3-11 | 1154J  | 4-24, 5-7, 6-7 | K1999N       | 8-18            |         |  |
| F27R    | 3-3  | I161W  | 4-21, 5-4, 6-3 | K250W        | 8-19            |         |  |
| F35W    | 3-9  | I195J  | 5-12, 6-16     | K270W        | 8-9             |         |  |
| F37W    | 3-5  | I200W  | 4-20, 5-3      | K458W        | 8-17            |         |  |
| F39T    | 3-4  | I211W  | 5-10, 6-14     | K485HW       | 7-30, 8-6       |         |  |
| F40W    | 3-17 | I215R  | 6-8            | K513FJ       | 7-26, 8-2       |         |  |
| F42T    | 3-8  | I218R  | 4-18, 5-2, 6-2 | K550W        | 7-29, 8-5       |         |  |
| F50T    | 3-13 | I225FJ | 4-23, 5-6, 6-6 | K560W        | 8-15            |         |  |
| F52T    | 3-15 | I229T  | 6-12           | K650T        | 8-14            |         |  |
| F62T    | 3-1  | 1245G  | 4-22, 5-5, 6-4 | K680R        | 8-12            |         |  |
| G104T   | 3-16 | I284W  | 5-15, 6-19     | K695R        | 7-27, 8-3       |         |  |
| G142    | 3-19 | 1285R  | 5-9, 6-13      | K700W        | 8-11            |         |  |
| G339N   | 3-31 | I300T  | 5-8, 6-11      | K780R        | 8-13            |         |  |
| G33J    | 3-22 | I305FJ | 5-13, 6-17     | K805G        | 7-31, 8-7       |         |  |
| G35EJ   | 3-24 | I357T  | 4-17, 5-1, 6-1 | K828FJ       | 8-10            |         |  |
| G38FJ   | 3-20 | I364FJ | 5-17, 6-21     | L1120W       | 9-6             |         |  |
| G40W    | 3-23 | I366R  | 5-16, 6-20     | L1150R       | 9-1             |         |  |
| G53FJ   | 3-21 | I435T  | 5-14, 6-18     | L1170FJ      | 8-21            |         |  |
| G54W    | 3-18 | 1599N  | 6-9            | L1300R       | 9-4             |         |  |
| G61W    | 3-30 | I600R  | 5-19, 6-22     | L1390G       | 9-3             |         |  |
| G64W    | 3-33 | 165W   | 5-18           | L1420R       | 9-5             |         |  |
| G67R    | 3-28 | J1299N | 7-12           | L1500T       | 9-7             |         |  |
| G69N    | 3-35 | J135W  | 6-37, 7-15     | L2200G       | 9-9             |         |  |
| G71R    | 3-27 | J145H  | 6-33, 7-10     | L339N        | 8-20            |         |  |
| G75J    | 3-36 | J180T  | 6-34, 7-11     | L850W        | 9-2             |         |  |
| G76G    | 3-32 | J1999N | 6-38, 7-22     | L952W        | 9-8             |         |  |
| G77R    | 3-25 | J210H  | 6-35, 7-13     | M1297W       | 9-12            |         |  |
| G78G    | 3-29 | J250FJ | 6-27, 7-4      | M1315W       | 9-16            |         |  |
| G79W    | 3-26 | J260HW | 7-19           | M1419W       | 9-20            |         |  |
|         |      |        |                |              |                 |         |  |