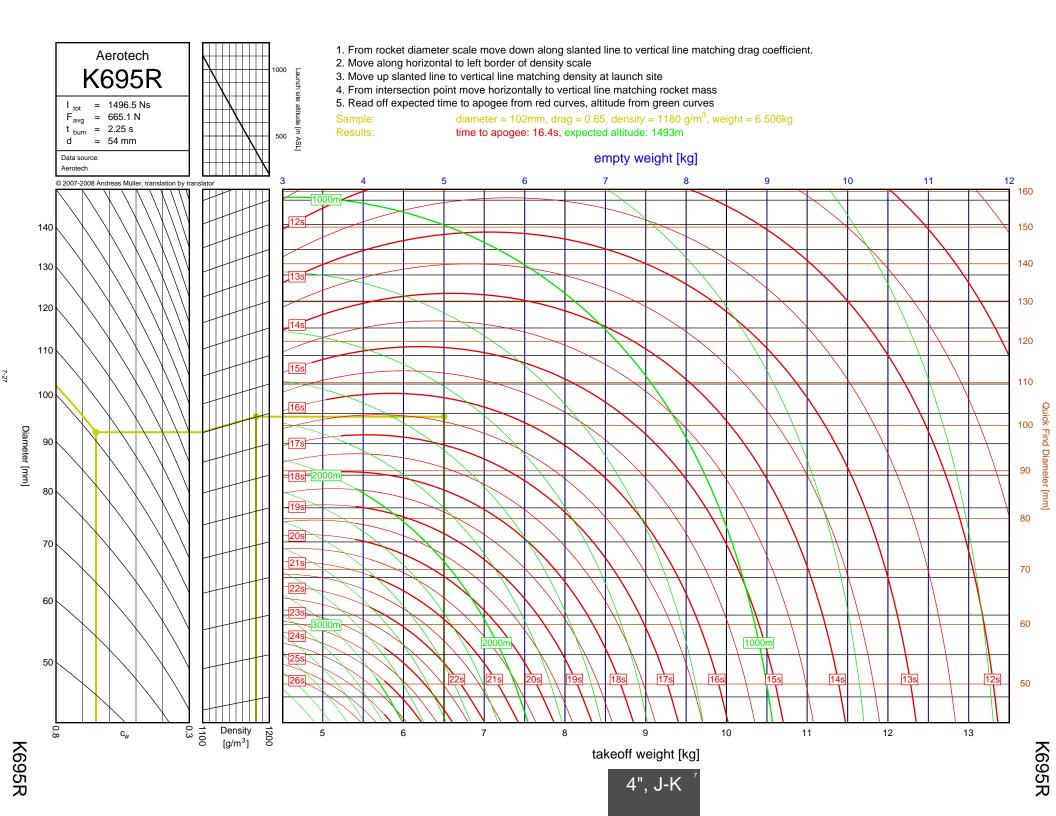

## Rocket Trajectory Nomograms

© 2007-2008 Andreas Müller, translation by translator

| D13W    | 2-4  | G80T   | 3-34           | J275W        | 6-32, 7-9       | M1500G  |  |
|---------|------|--------|----------------|--------------|-----------------|---------|--|
| D15T    | 2-6  | H112J  | 4-15           | J315R        | 6-29, 7-6       | M1550R  |  |
| D21T    | 2-5  | H123W  | 4-8            | J350W        | 5-22, 6-25, 7-3 | M1600R  |  |
| D24T    | 2-1  | H128W  | 4-2            | J350W.5      | 5-20, 6-23, 7-1 | M1800FJ |  |
| D7-RC   | 2-2  | H148R  | 4-10           | J390HW-TURBO | 7-23            | M1850W  |  |
| D9W     | 2-3  | H165R  | 4-3            | J401FJ       | 7-17            | M1939W  |  |
| E11J    | 2-7  | H180W  | 4-7            | J415W        | 7-20            | M2000R  |  |
| E12J-RC | 2-8  | H210R  | 4-9            | J420R        | 5-21, 6-24, 7-2 | M2030G  |  |
| E15W    | 2-13 | H220T  | 4-11           | J460T        | 6-30, 7-7       | M2100G  |  |
| E16W    | 2-10 | H238T  | 4-1            | J500G        | 6-28, 7-5       | M2400T  |  |
| E18W    | 2-14 | H242T  | 4-13           | J540R        | 7-18            | M2500T  |  |
| E23T    | 2-9  | H250G  | 4-14           | J570W        | 7-16            | M3500R  |  |
| E28T    | 2-12 | H268R  | 4-16           | J575FJ       | 6-31, 7-8       | M650W   |  |
| E30T    | 2-11 | H55W   | 4-4            | J800T        | 7-21            | M750W   |  |
| F12J    | 2-15 | H669N  | 4-12           | J825R        | 6-36, 7-14      | M845HW  |  |
| F20W    | 3-10 | H73J   | 4-5            | J90W         | 6-26            | N1000W  |  |
| F21W    | 3-7  | H97J   | 4-6            | K1050W       | 8-16            | N2000W  |  |
| F22J    | 3-12 | H999N  | 4-19           | K1100T       | 7-28, 8-4       | N4800T  |  |
| F23FJ   | 3-6  | 1115W  | 6-10           | K1275R       | 8-8             | 1110001 |  |
| F24W    | 3-2  | I117FJ | 6-5            | K1499N       | 7-24, 8-1       |         |  |
| F25W    | 3-14 | I1299N | 5-11, 6-15     | K185W        | 7-25            |         |  |
| F26FJ   | 3-11 | 1154J  | 4-24, 5-7, 6-7 | K1999N       | 8-18            |         |  |
| F27R    | 3-3  | I161W  | 4-21, 5-4, 6-3 | K250W        | 8-19            |         |  |
| F35W    | 3-9  | I195J  | 5-12, 6-16     | K270W        | 8-9             |         |  |
| F37W    | 3-5  | I200W  | 4-20, 5-3      | K458W        | 8-17            |         |  |
| F39T    | 3-4  | I211W  | 5-10, 6-14     | K485HW       | 7-30, 8-6       |         |  |
| F40W    | 3-17 | I215R  | 6-8            | K513FJ       | 7-26, 8-2       |         |  |
| F42T    | 3-8  | I218R  | 4-18, 5-2, 6-2 | K550W        | 7-29, 8-5       |         |  |
| F50T    | 3-13 | I225FJ | 4-23, 5-6, 6-6 | K560W        | 8-15            |         |  |
| F52T    | 3-15 | I229T  | 6-12           | K650T        | 8-14            |         |  |
| F62T    | 3-1  | 1245G  | 4-22, 5-5, 6-4 | K680R        | 8-12            |         |  |
| G104T   | 3-16 | I284W  | 5-15, 6-19     | K695R        | 7-27, 8-3       |         |  |
| G142    | 3-19 | 1285R  | 5-9, 6-13      | K700W        | 8-11            |         |  |
| G339N   | 3-31 | I300T  | 5-8, 6-11      | K780R        | 8-13            |         |  |
| G33J    | 3-22 | I305FJ | 5-13, 6-17     | K805G        | 7-31, 8-7       |         |  |
| G35EJ   | 3-24 | I357T  | 4-17, 5-1, 6-1 | K828FJ       | 8-10            |         |  |
| G38FJ   | 3-20 | I364FJ | 5-17, 6-21     | L1120W       | 9-6             |         |  |
| G40W    | 3-23 | I366R  | 5-16, 6-20     | L1150R       | 9-1             |         |  |
| G53FJ   | 3-21 | I435T  | 5-14, 6-18     | L1170FJ      | 8-21            |         |  |
| G54W    | 3-18 | 1599N  | 6-9            | L1300R       | 9-4             |         |  |
| G61W    | 3-30 | I600R  | 5-19, 6-22     | L1390G       | 9-3             |         |  |
| G64W    | 3-33 | 165W   | 5-18           | L1420R       | 9-5             |         |  |
| G67R    | 3-28 | J1299N | 7-12           | L1500T       | 9-7             |         |  |
| G69N    | 3-35 | J135W  | 6-37, 7-15     | L2200G       | 9-9             |         |  |
| G71R    | 3-27 | J145H  | 6-33, 7-10     | L339N        | 8-20            |         |  |
| G75J    | 3-36 | J180T  | 6-34, 7-11     | L850W        | 9-2             |         |  |
| G76G    | 3-32 | J1999N | 6-38, 7-22     | L952W        | 9-8             |         |  |
| G77R    | 3-25 | J210H  | 6-35, 7-13     | M1297W       | 9-12            |         |  |
| G78G    | 3-29 | J250FJ | 6-27, 7-4      | M1315W       | 9-16            |         |  |
| G79W    | 3-26 | J260HW | 7-19           | M1419W       | 9-20            |         |  |
|         |      |        |                |              |                 |         |  |