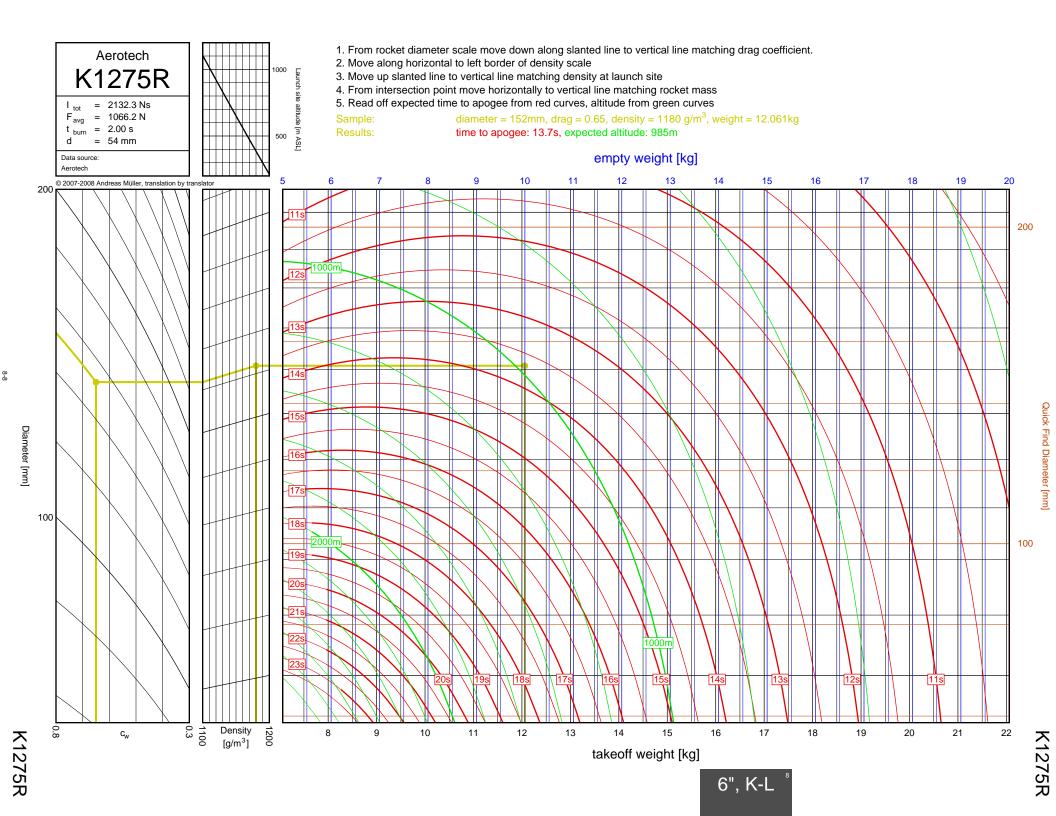

## Rocket Trajectory Nomograms

© 2007-2008 Andreas Müller, translation by translator

| D13W    | 2-4  | G80T   | 3-34           | J275W        | 6-32, 7-9       | M1500G  |  |
|---------|------|--------|----------------|--------------|-----------------|---------|--|
| D15T    | 2-6  | H112J  | 4-15           | J315R        | 6-29, 7-6       | M1550R  |  |
| D21T    | 2-5  | H123W  | 4-8            | J350W        | 5-22, 6-25, 7-3 | M1600R  |  |
| D24T    | 2-1  | H128W  | 4-2            | J350W.5      | 5-20, 6-23, 7-1 | M1800FJ |  |
| D7-RC   | 2-2  | H148R  | 4-10           | J390HW-TURBO | 7-23            | M1850W  |  |
| D9W     | 2-3  | H165R  | 4-3            | J401FJ       | 7-17            | M1939W  |  |
| E11J    | 2-7  | H180W  | 4-7            | J415W        | 7-20            | M2000R  |  |
| E12J-RC | 2-8  | H210R  | 4-9            | J420R        | 5-21, 6-24, 7-2 | M2030G  |  |
| E15W    | 2-13 | H220T  | 4-11           | J460T        | 6-30, 7-7       | M2100G  |  |
| E16W    | 2-10 | H238T  | 4-1            | J500G        | 6-28, 7-5       | M2400T  |  |
| E18W    | 2-14 | H242T  | 4-13           | J540R        | 7-18            | M2500T  |  |
| E23T    | 2-9  | H250G  | 4-14           | J570W        | 7-16            | M3500R  |  |
| E28T    | 2-12 | H268R  | 4-16           | J575FJ       | 6-31, 7-8       | M650W   |  |
| E30T    | 2-11 | H55W   | 4-4            | J800T        | 7-21            | M750W   |  |
| F12J    | 2-15 | H669N  | 4-12           | J825R        | 6-36, 7-14      | M845HW  |  |
| F20W    | 3-10 | H73J   | 4-5            | J90W         | 6-26            | N1000W  |  |
| F21W    | 3-7  | H97J   | 4-6            | K1050W       | 8-16            | N2000W  |  |
| F22J    | 3-12 | H999N  | 4-19           | K1100T       | 7-28, 8-4       | N4800T  |  |
| F23FJ   | 3-6  | 1115W  | 6-10           | K1275R       | 8-8             | 1110001 |  |
| F24W    | 3-2  | I117FJ | 6-5            | K1499N       | 7-24, 8-1       |         |  |
| F25W    | 3-14 | I1299N | 5-11, 6-15     | K185W        | 7-25            |         |  |
| F26FJ   | 3-11 | 1154J  | 4-24, 5-7, 6-7 | K1999N       | 8-18            |         |  |
| F27R    | 3-3  | I161W  | 4-21, 5-4, 6-3 | K250W        | 8-19            |         |  |
| F35W    | 3-9  | I195J  | 5-12, 6-16     | K270W        | 8-9             |         |  |
| F37W    | 3-5  | I200W  | 4-20, 5-3      | K458W        | 8-17            |         |  |
| F39T    | 3-4  | I211W  | 5-10, 6-14     | K485HW       | 7-30, 8-6       |         |  |
| F40W    | 3-17 | I215R  | 6-8            | K513FJ       | 7-26, 8-2       |         |  |
| F42T    | 3-8  | I218R  | 4-18, 5-2, 6-2 | K550W        | 7-29, 8-5       |         |  |
| F50T    | 3-13 | I225FJ | 4-23, 5-6, 6-6 | K560W        | 8-15            |         |  |
| F52T    | 3-15 | I229T  | 6-12           | K650T        | 8-14            |         |  |
| F62T    | 3-1  | 1245G  | 4-22, 5-5, 6-4 | K680R        | 8-12            |         |  |
| G104T   | 3-16 | I284W  | 5-15, 6-19     | K695R        | 7-27, 8-3       |         |  |
| G142    | 3-19 | 1285R  | 5-9, 6-13      | K700W        | 8-11            |         |  |
| G339N   | 3-31 | I300T  | 5-8, 6-11      | K780R        | 8-13            |         |  |
| G33J    | 3-22 | I305FJ | 5-13, 6-17     | K805G        | 7-31, 8-7       |         |  |
| G35EJ   | 3-24 | I357T  | 4-17, 5-1, 6-1 | K828FJ       | 8-10            |         |  |
| G38FJ   | 3-20 | I364FJ | 5-17, 6-21     | L1120W       | 9-6             |         |  |
| G40W    | 3-23 | I366R  | 5-16, 6-20     | L1150R       | 9-1             |         |  |
| G53FJ   | 3-21 | I435T  | 5-14, 6-18     | L1170FJ      | 8-21            |         |  |
| G54W    | 3-18 | 1599N  | 6-9            | L1300R       | 9-4             |         |  |
| G61W    | 3-30 | I600R  | 5-19, 6-22     | L1390G       | 9-3             |         |  |
| G64W    | 3-33 | 165W   | 5-18           | L1420R       | 9-5             |         |  |
| G67R    | 3-28 | J1299N | 7-12           | L1500T       | 9-7             |         |  |
| G69N    | 3-35 | J135W  | 6-37, 7-15     | L2200G       | 9-9             |         |  |
| G71R    | 3-27 | J145H  | 6-33, 7-10     | L339N        | 8-20            |         |  |
| G75J    | 3-36 | J180T  | 6-34, 7-11     | L850W        | 9-2             |         |  |
| G76G    | 3-32 | J1999N | 6-38, 7-22     | L952W        | 9-8             |         |  |
| G77R    | 3-25 | J210H  | 6-35, 7-13     | M1297W       | 9-12            |         |  |
| G78G    | 3-29 | J250FJ | 6-27, 7-4      | M1315W       | 9-16            |         |  |
| G79W    | 3-26 | J260HW | 7-19           | M1419W       | 9-20            |         |  |
|         |      |        |                |              |                 |         |  |