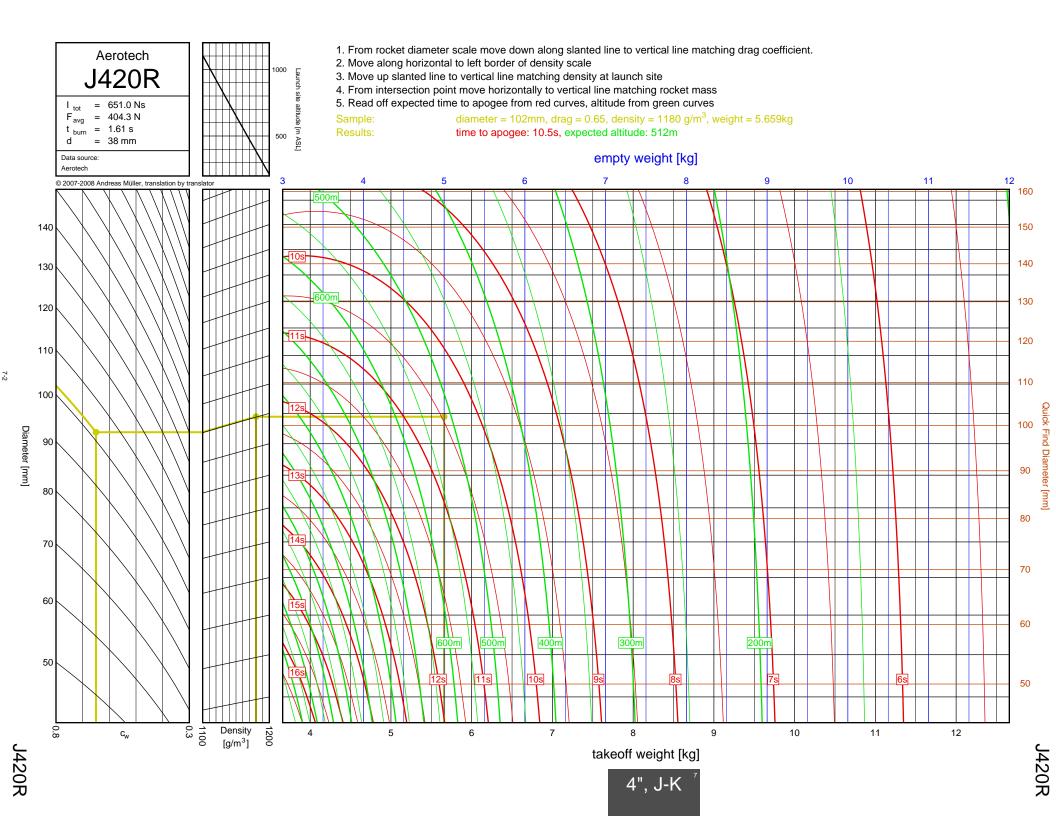

## Rocket Trajectory Nomograms

© 2007-2008 Andreas Müller, translation by translator

| D13W    | 2-4  | G80T   | 3-34           | J275W        | 6-32, 7-9       | M1500G  |  |
|---------|------|--------|----------------|--------------|-----------------|---------|--|
| D15T    | 2-6  | H112J  | 4-15           | J315R        | 6-29, 7-6       | M1550R  |  |
| D21T    | 2-5  | H123W  | 4-8            | J350W        | 5-22, 6-25, 7-3 | M1600R  |  |
| D24T    | 2-1  | H128W  | 4-2            | J350W.5      | 5-20, 6-23, 7-1 | M1800FJ |  |
| D7-RC   | 2-2  | H148R  | 4-10           | J390HW-TURBO | 7-23            | M1850W  |  |
| D9W     | 2-3  | H165R  | 4-3            | J401FJ       | 7-17            | M1939W  |  |
| E11J    | 2-7  | H180W  | 4-7            | J415W        | 7-20            | M2000R  |  |
| E12J-RC | 2-8  | H210R  | 4-9            | J420R        | 5-21, 6-24, 7-2 | M2030G  |  |
| E15W    | 2-13 | H220T  | 4-11           | J460T        | 6-30, 7-7       | M2100G  |  |
| E16W    | 2-10 | H238T  | 4-1            | J500G        | 6-28, 7-5       | M2400T  |  |
| E18W    | 2-14 | H242T  | 4-13           | J540R        | 7-18            | M2500T  |  |
| E23T    | 2-9  | H250G  | 4-14           | J570W        | 7-16            | M3500R  |  |
| E28T    | 2-12 | H268R  | 4-16           | J575FJ       | 6-31, 7-8       | M650W   |  |
| E30T    | 2-11 | H55W   | 4-4            | J800T        | 7-21            | M750W   |  |
| F12J    | 2-15 | H669N  | 4-12           | J825R        | 6-36, 7-14      | M845HW  |  |
| F20W    | 3-10 | H73J   | 4-5            | J90W         | 6-26            | N1000W  |  |
| F21W    | 3-7  | H97J   | 4-6            | K1050W       | 8-16            | N2000W  |  |
| F22J    | 3-12 | H999N  | 4-19           | K1100T       | 7-28, 8-4       | N4800T  |  |
| F23FJ   | 3-6  | 1115W  | 6-10           | K1275R       | 8-8             | 1110001 |  |
| F24W    | 3-2  | I117FJ | 6-5            | K1499N       | 7-24, 8-1       |         |  |
| F25W    | 3-14 | I1299N | 5-11, 6-15     | K185W        | 7-25            |         |  |
| F26FJ   | 3-11 | 1154J  | 4-24, 5-7, 6-7 | K1999N       | 8-18            |         |  |
| F27R    | 3-3  | I161W  | 4-21, 5-4, 6-3 | K250W        | 8-19            |         |  |
| F35W    | 3-9  | I195J  | 5-12, 6-16     | K270W        | 8-9             |         |  |
| F37W    | 3-5  | I200W  | 4-20, 5-3      | K458W        | 8-17            |         |  |
| F39T    | 3-4  | I211W  | 5-10, 6-14     | K485HW       | 7-30, 8-6       |         |  |
| F40W    | 3-17 | I215R  | 6-8            | K513FJ       | 7-26, 8-2       |         |  |
| F42T    | 3-8  | I218R  | 4-18, 5-2, 6-2 | K550W        | 7-29, 8-5       |         |  |
| F50T    | 3-13 | I225FJ | 4-23, 5-6, 6-6 | K560W        | 8-15            |         |  |
| F52T    | 3-15 | I229T  | 6-12           | K650T        | 8-14            |         |  |
| F62T    | 3-1  | 1245G  | 4-22, 5-5, 6-4 | K680R        | 8-12            |         |  |
| G104T   | 3-16 | I284W  | 5-15, 6-19     | K695R        | 7-27, 8-3       |         |  |
| G142    | 3-19 | 1285R  | 5-9, 6-13      | K700W        | 8-11            |         |  |
| G339N   | 3-31 | I300T  | 5-8, 6-11      | K780R        | 8-13            |         |  |
| G33J    | 3-22 | I305FJ | 5-13, 6-17     | K805G        | 7-31, 8-7       |         |  |
| G35EJ   | 3-24 | I357T  | 4-17, 5-1, 6-1 | K828FJ       | 8-10            |         |  |
| G38FJ   | 3-20 | I364FJ | 5-17, 6-21     | L1120W       | 9-6             |         |  |
| G40W    | 3-23 | I366R  | 5-16, 6-20     | L1150R       | 9-1             |         |  |
| G53FJ   | 3-21 | I435T  | 5-14, 6-18     | L1170FJ      | 8-21            |         |  |
| G54W    | 3-18 | 1599N  | 6-9            | L1300R       | 9-4             |         |  |
| G61W    | 3-30 | I600R  | 5-19, 6-22     | L1390G       | 9-3             |         |  |
| G64W    | 3-33 | 165W   | 5-18           | L1420R       | 9-5             |         |  |
| G67R    | 3-28 | J1299N | 7-12           | L1500T       | 9-7             |         |  |
| G69N    | 3-35 | J135W  | 6-37, 7-15     | L2200G       | 9-9             |         |  |
| G71R    | 3-27 | J145H  | 6-33, 7-10     | L339N        | 8-20            |         |  |
| G75J    | 3-36 | J180T  | 6-34, 7-11     | L850W        | 9-2             |         |  |
| G76G    | 3-32 | J1999N | 6-38, 7-22     | L952W        | 9-8             |         |  |
| G77R    | 3-25 | J210H  | 6-35, 7-13     | M1297W       | 9-12            |         |  |
| G78G    | 3-29 | J250FJ | 6-27, 7-4      | M1315W       | 9-16            |         |  |
| G79W    | 3-26 | J260HW | 7-19           | M1419W       | 9-20            |         |  |
|         |      |        |                |              |                 |         |  |