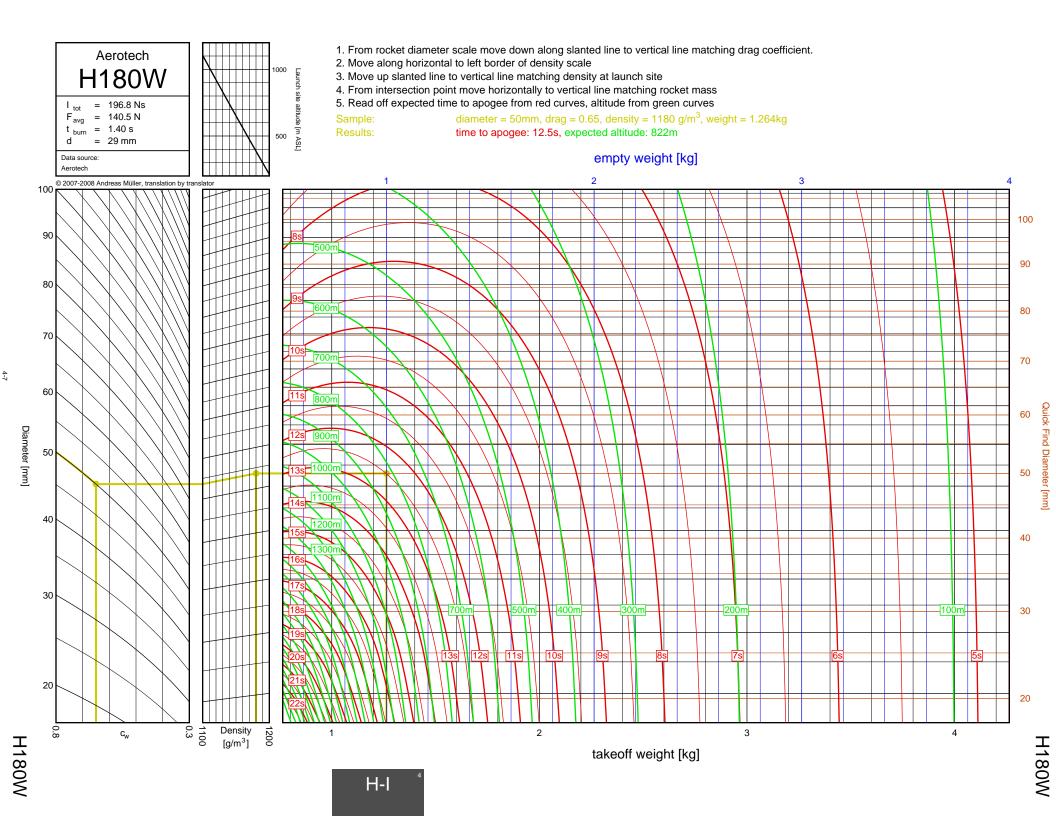

## Rocket Trajectory Nomograms

© 2007-2008 Andreas Müller, translation by translator

























































































































































































































































































































































































































































| D13W    | 2-4  | G80T   | 3-34           | J275W        | 6-32, 7-9       | M1500G  |  |
|---------|------|--------|----------------|--------------|-----------------|---------|--|
| D15T    | 2-6  | H112J  | 4-15           | J315R        | 6-29, 7-6       | M1550R  |  |
| D21T    | 2-5  | H123W  | 4-8            | J350W        | 5-22, 6-25, 7-3 | M1600R  |  |
| D24T    | 2-1  | H128W  | 4-2            | J350W.5      | 5-20, 6-23, 7-1 | M1800FJ |  |
| D7-RC   | 2-2  | H148