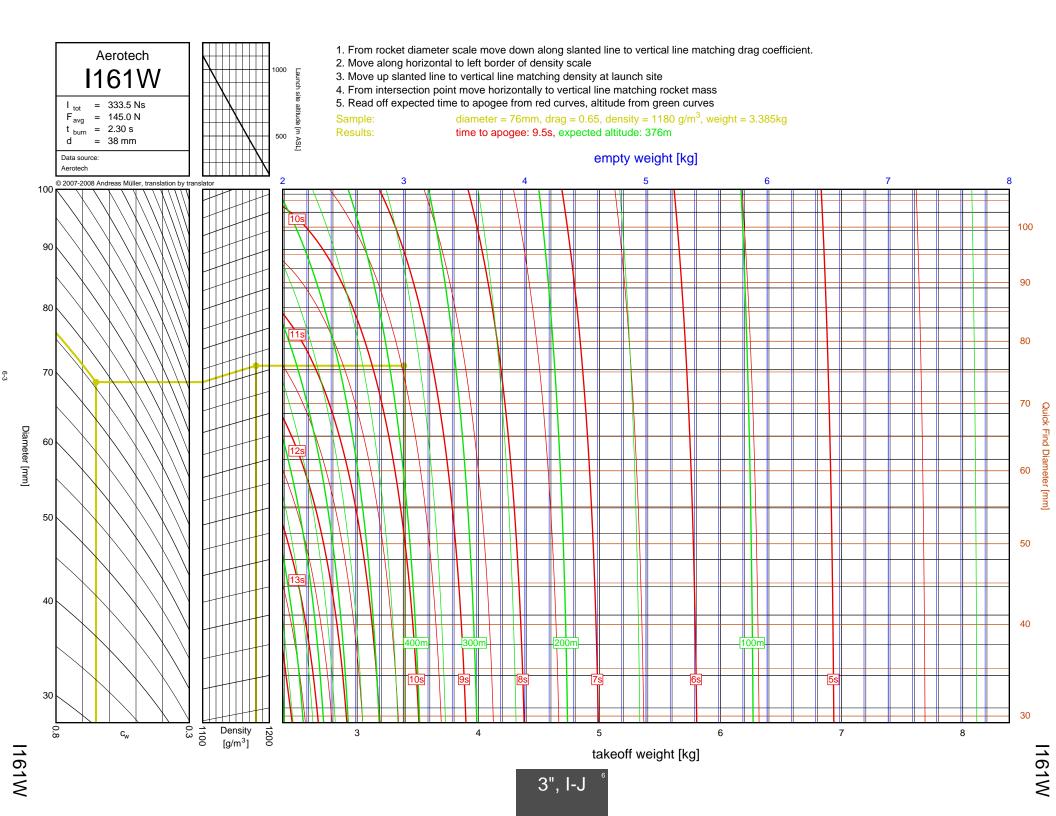

## Rocket Trajectory Nomograms

© 2007-2008 Andreas Müller, translation by translator

























































































































































































































































































































































































































































| D13W    | 2-4  | G80T   | 3-34           | J275W        | 6-32, 7-9       | M1500G  |  |
|---------|------|--------|----------------|--------------|-----------------|---------|--|
| D15T    | 2-6  | H112J  | 4-15           | J315R        | 6-29, 7-6       | M1550R  |  |
| D21T    | 2-5  | H123W  | 4-8            | J350W        | 5-22, 6-25, 7-3 | M1600R  |  |
| D24T    | 2-1  | H128W  | 4-2            | J350W.5      | 5-20, 6-23, 7-1 | M1800FJ |  |
| D7-RC   | 2-2  | H148R  | 4-10           | J390HW-TURBO | 7-23            | M1850W  |  |
| D9W     | 2-3