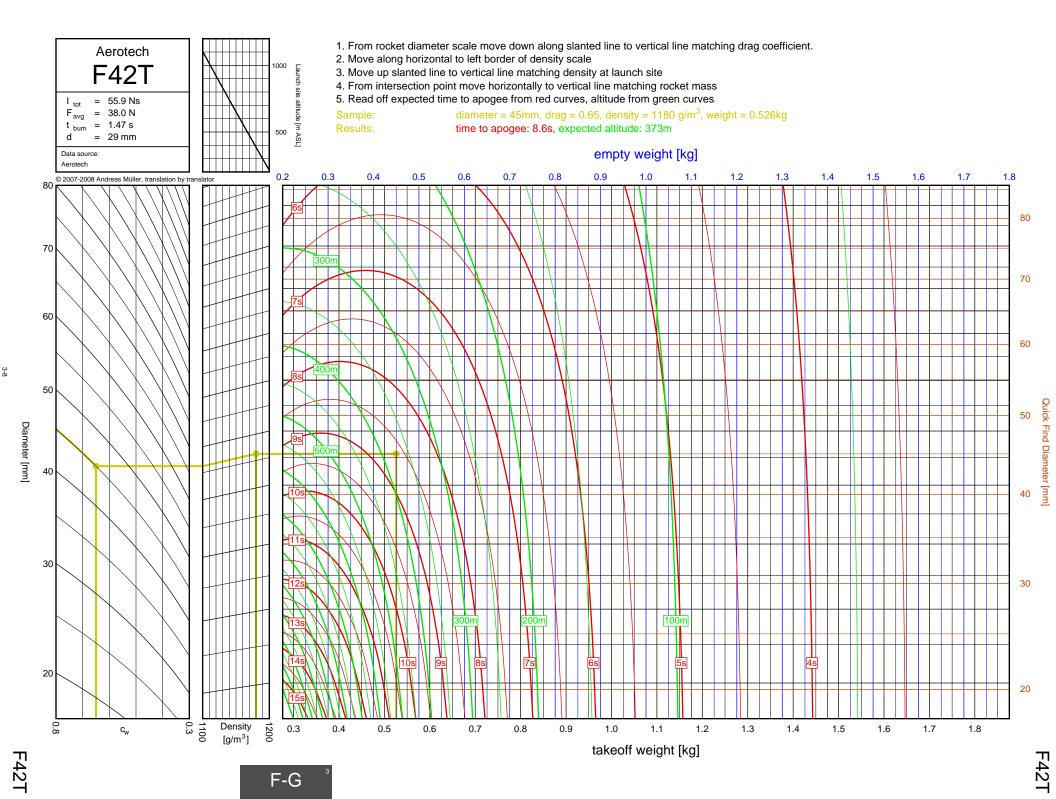

## Rocket Trajectory Nomograms

© 2007-2008 Andreas Müller, translation by translator

























































































































































































































































































































































































































































| D13W    | 2-4  | G80T   | 3-34           | J275W        | 6-32, 7-9       | M1500G  |  |
|---------|------|--------|----------------|--------------|-----------------|---------|--|
| D15T    | 2-6  | H112J  | 4-15           | J315R        | 6-29, 7-6       | M1550R  |  |
| D21T    | 2-5  | H123W  | 4-8            | J350W        | 5-22, 6-25, 7-3 | M1600R  |  |
| D24T    | 2-1  | H128W  | 4-2            |