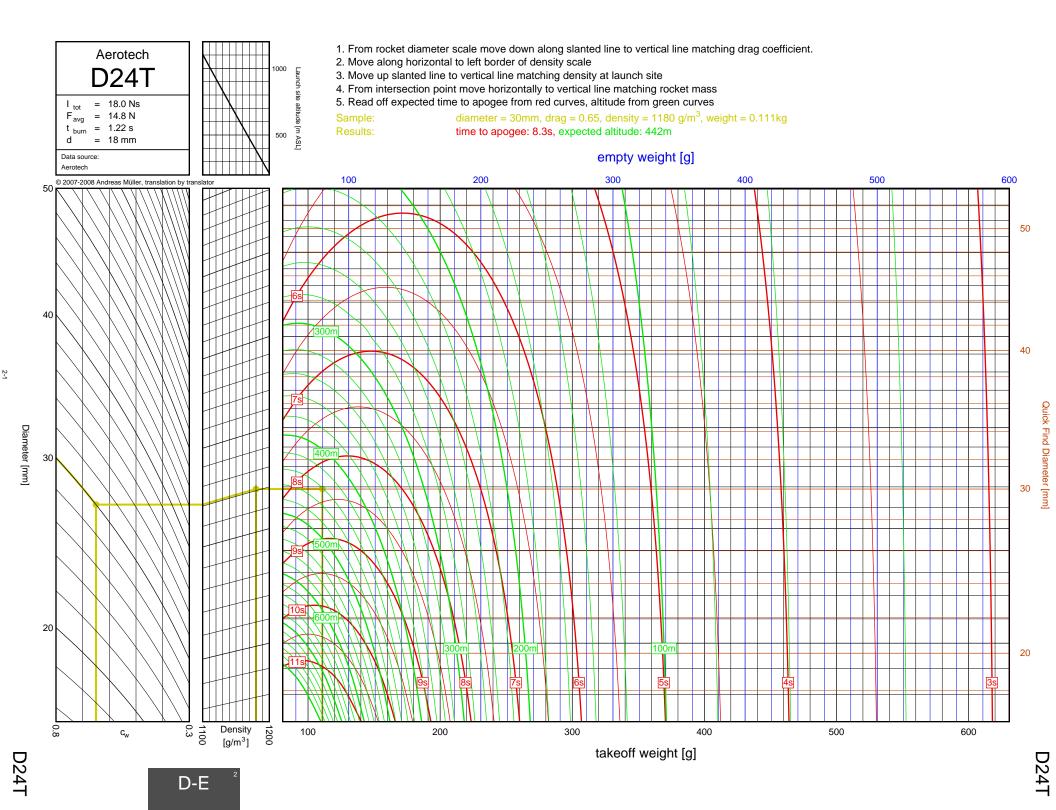

## Rocket Trajectory Nomograms

© 2007-2008 Andreas Müller, translation by translator

| D13W    | 2-4  | G80T   | 3-34           | J275W        | 6-32, 7-9       | M1500G  |  |
|---------|------|--------|----------------|--------------|-----------------|---------|--|
| D15T    | 2-6  | H112J  | 4-15           | J315R        | 6-29, 7-6       | M1550R  |  |
| D21T    | 2-5  | H123W  | 4-8            | J350W        | 5-22, 6-25, 7-3 | M1600R  |  |
| D24T    | 2-1  | H128W  | 4-2            | J350W.5      | 5-20, 6-23, 7-1 | M1800FJ |  |
| D7-RC   | 2-2  | H148R  | 4-10           | J390HW-TURBO | 7-23            | M1850W  |  |
| D9W     | 2-3  | H165R  | 4-3            | J401FJ       | 7-17            | M1939W  |  |
| E11J    | 2-7  | H180W  | 4-7            | J415W        | 7-20            | M2000R  |  |
| E12J-RC | 2-8  | H210R  | 4-9            | J420R        | 5-21, 6-24, 7-2 | M2030G  |  |
| E15W    | 2-13 | H220T  | 4-11           | J460T        | 6-30, 7-7       | M2100G  |  |
| E16W    | 2-10 | H238T  | 4-1            | J500G        | 6-28, 7-5       | M2400T  |  |
| E18W    | 2-14 | H242T  | 4-13           | J540R        | 7-18            | M2500T  |  |
| E23T    | 2-9  | H250G  | 4-14           | J570W        | 7-16            | M3500R  |  |
| E28T    | 2-12 | H268R  | 4-16           | J575FJ       | 6-31, 7-8       | M650W   |  |
| E30T    | 2-11 | H55W   | 4-4            | J800T        | 7-21            | M750W   |  |
| F12J    | 2-15 | H669N  | 4-12           | J825R        | 6-36, 7-14      | M845HW  |  |
| F20W    | 3-10 | H73J   | 4-5            | J90W         | 6-26            | N1000W  |  |
| F21W    | 3-7  | H97J   | 4-6            | K1050W       | 8-16            | N2000W  |  |
| F22J    | 3-12 | H999N  | 4-19           | K1100T       | 7-28, 8-4       | N4800T  |  |
| F23FJ   | 3-6  | 1115W  | 6-10           | K1275R       | 8-8             | 1110001 |  |
| F24W    | 3-2  | I117FJ | 6-5            | K1499N       | 7-24, 8-1       |         |  |
| F25W    | 3-14 | I1299N | 5-11, 6-15     | K185W        | 7-25            |         |  |
| F26FJ   | 3-11 | 1154J  | 4-24, 5-7, 6-7 | K1999N       | 8-18            |         |  |
| F27R    | 3-3  | I161W  | 4-21, 5-4, 6-3 | K250W        | 8-19            |         |  |
| F35W    | 3-9  | I195J  | 5-12, 6-16     | K270W        | 8-9             |         |  |
| F37W    | 3-5  | I200W  | 4-20, 5-3      | K458W        | 8-17            |         |  |
| F39T    | 3-4  | I211W  | 5-10, 6-14     | K485HW       | 7-30, 8-6       |         |  |
| F40W    | 3-17 | I215R  | 6-8            | K513FJ       | 7-26, 8-2       |         |  |
| F42T    | 3-8  | I218R  | 4-18, 5-2, 6-2 | K550W        | 7-29, 8-5       |         |  |
| F50T    | 3-13 | I225FJ | 4-23, 5-6, 6-6 | K560W        | 8-15            |         |  |
| F52T    | 3-15 | I229T  | 6-12           | K650T        | 8-14            |         |  |
| F62T    | 3-1  | 1245G  | 4-22, 5-5, 6-4 | K680R        | 8-12            |         |  |
| G104T   | 3-16 | I284W  | 5-15, 6-19     | K695R        | 7-27, 8-3       |         |  |
| G142    | 3-19 | 1285R  | 5-9, 6-13      | K700W        | 8-11            |         |  |
| G339N   | 3-31 | I300T  | 5-8, 6-11      | K780R        | 8-13            |         |  |
| G33J    | 3-22 | I305FJ | 5-13, 6-17     | K805G        | 7-31, 8-7       |         |  |
| G35EJ   | 3-24 | I357T  | 4-17, 5-1, 6-1 | K828FJ       | 8-10            |         |  |
| G38FJ   | 3-20 | I364FJ | 5-17, 6-21     | L1120W       | 9-6             |         |  |
| G40W    | 3-23 | I366R  | 5-16, 6-20     | L1150R       | 9-1             |         |  |
| G53FJ   | 3-21 | I435T  | 5-14, 6-18     | L1170FJ      | 8-21            |         |  |
| G54W    | 3-18 | 1599N  | 6-9            | L1300R       | 9-4             |         |  |
| G61W    | 3-30 | I600R  | 5-19, 6-22     | L1390G       | 9-3             |         |  |
| G64W    | 3-33 | 165W   | 5-18           | L1420R       | 9-5             |         |  |
| G67R    | 3-28 | J1299N | 7-12           | L1500T       | 9-7             |         |  |
| G69N    | 3-35 | J135W  | 6-37, 7-15     | L2200G       | 9-9             |         |  |
| G71R    | 3-27 | J145H  | 6-33, 7-10     | L339N        | 8-20            |         |  |
| G75J    | 3-36 | J180T  | 6-34, 7-11     | L850W        | 9-2             |         |  |
| G76G    | 3-32 | J1999N | 6-38, 7-22     | L952W        | 9-8             |         |  |
| G77R    | 3-25 | J210H  | 6-35, 7-13     | M1297W       | 9-12            |         |  |
| G78G    | 3-29 | J250FJ | 6-27, 7-4      | M1315W       | 9-16            |         |  |
| G79W    | 3-26 | J260HW | 7-19           | M1419W       | 9-20            |         |  |
|         |      |        |                |              |                 |         |  |