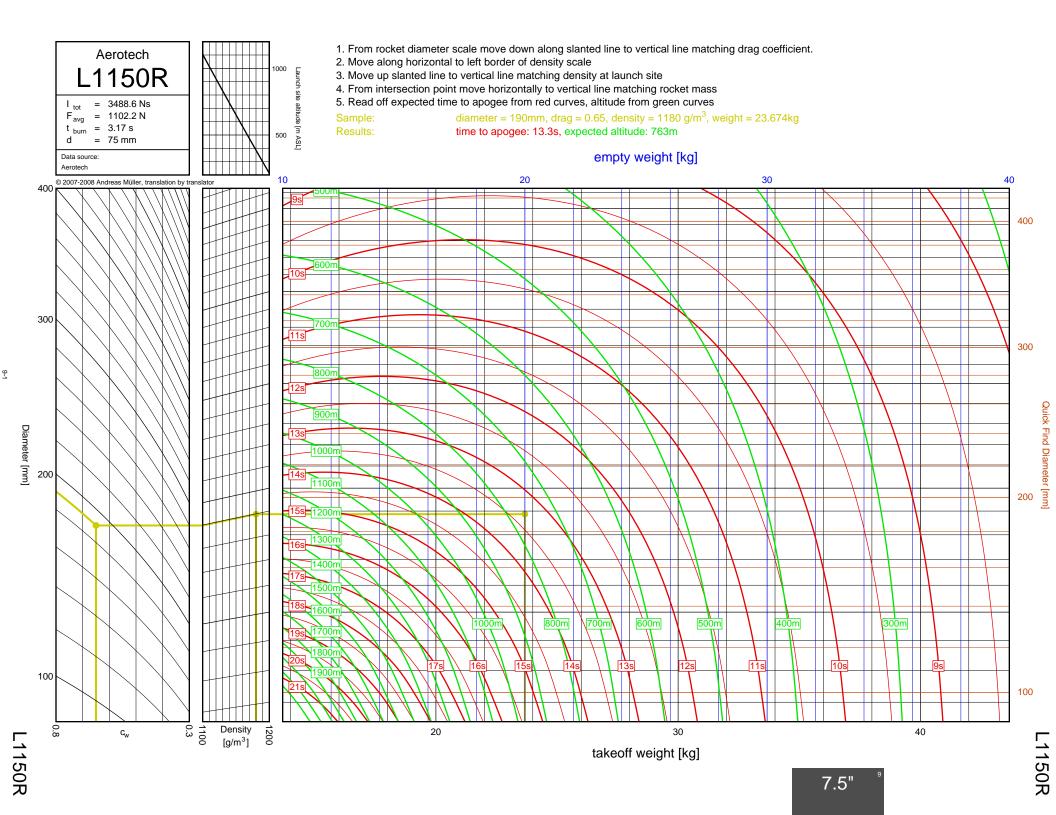

## Rocket Trajectory Nomograms

© 2007-2008 Andreas Müller, translation by translator

























































































































































































































































































































































































































































| D13W    | 2-4  | G80T   | 3-34           | J275W        | 6-32, 7-9       | M1500G  |  |
|---------|------|--------|----------------|--------------|-----------------|---------|--|
| D15T    | 2-6  | H112J  | 4-15           | J315R        | 6-29, 7-6       | M1550R  |  |
| D21T    | 2-5  | H123W  | 4-8            | J350W        | 5-22, 6-25, 7-3 | M1600R  |  |
| D24T    | 2-1  | H128W  | 4-2            | J350W.5      | 5-20, 6-23, 7-1 | M1800FJ |  |
| D7-RC   | 2-2  | H148R  | 4-10           | J390HW-TURBO | 7-23            | M1850W  |  |
| D9W     | 2-3  | H165R  | 4-3            | J401FJ       | 7-17            | M1939W  |  |
| E11J    | 2-7  | H180W  | 4-7            | J415W        | 7-20            | M2000R  |  |
| E12J-RC