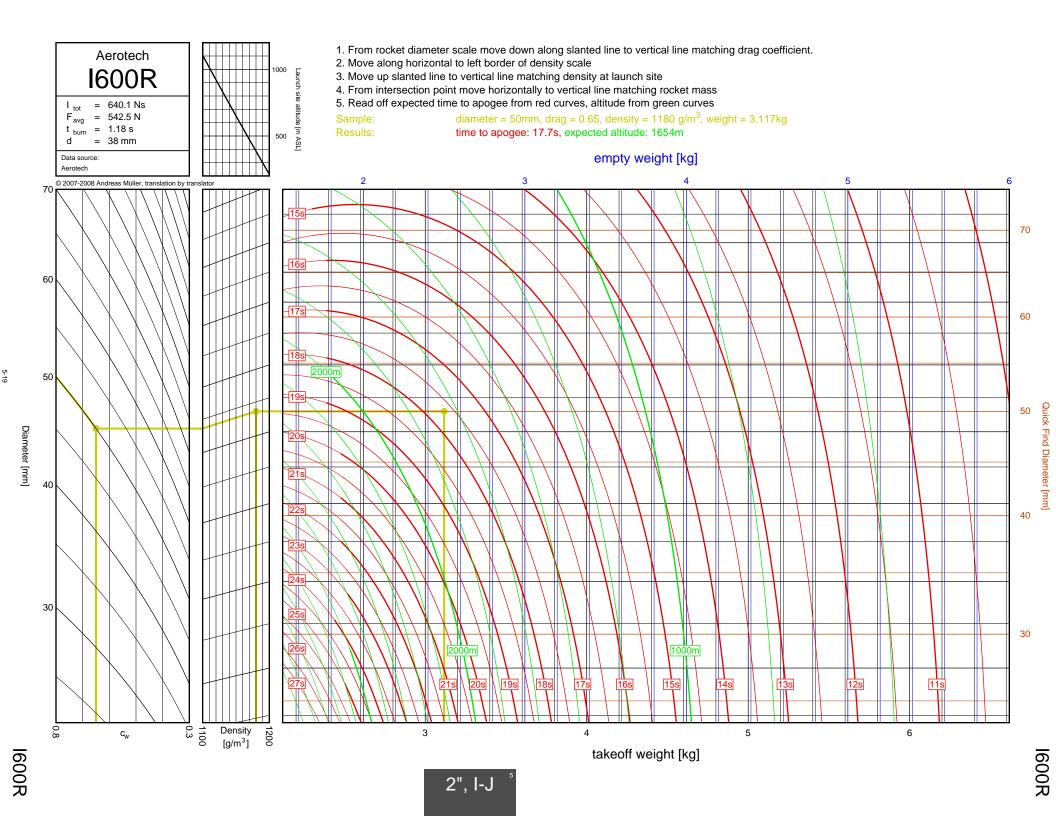

## Rocket Trajectory Nomograms

© 2007-2008 Andreas Müller, translation by translator

| D13W    | 2-4  | G80T   | 3-34           | J275W        | 6-32, 7-9       | M1500G  |  |
|---------|------|--------|----------------|--------------|-----------------|---------|--|
| D15T    | 2-6  | H112J  | 4-15           | J315R        | 6-29, 7-6       | M1550R  |  |
| D21T    | 2-5  | H123W  | 4-8            | J350W        | 5-22, 6-25, 7-3 | M1600R  |  |
| D24T    | 2-1  | H128W  | 4-2            | J350W.5      | 5-20, 6-23, 7-1 | M1800FJ |  |
| D7-RC   | 2-2  | H148R  | 4-10           | J390HW-TURBO | 7-23            | M1850W  |  |
| D9W     | 2-3  | H165R  | 4-3            | J401FJ       | 7-17            | M1939W  |  |
| E11J    | 2-7  | H180W  | 4-7            | J415W        | 7-20            | M2000R  |  |
| E12J-RC | 2-8  | H210R  | 4-9            | J420R        | 5-21, 6-24, 7-2 | M2030G  |  |
| E15W    | 2-13 | H220T  | 4-11           | J460T        | 6-30, 7-7       | M2100G  |  |
| E16W    | 2-10 | H238T  | 4-1            | J500G        | 6-28, 7-5       | M2400T  |  |
| E18W    | 2-14 | H242T  | 4-13           | J540R        | 7-18            | M2500T  |  |
| E23T    | 2-9  | H250G  | 4-14           | J570W        | 7-16            | M3500R  |  |
| E28T    | 2-12 | H268R  | 4-16           | J575FJ       | 6-31, 7-8       | M650W   |  |
| E30T    | 2-11 | H55W   | 4-4            | J800T        | 7-21            | M750W   |  |
| F12J    | 2-15 | H669N  | 4-12           | J825R        | 6-36, 7-14      | M845HW  |  |
| F20W    | 3-10 | H73J   | 4-5            | J90W         | 6-26            | N1000W  |  |
| F21W    | 3-7  | H97J   | 4-6            | K1050W       | 8-16            | N2000W  |  |
| F22J    | 3-12 | H999N  | 4-19           | K1100T       | 7-28, 8-4       | N4800T  |  |
| F23FJ   | 3-6  | 1115W  | 6-10           | K1275R       | 8-8             | 1110001 |  |
| F24W    | 3-2  | I117FJ | 6-5            | K1499N       | 7-24, 8-1       |         |  |
| F25W    | 3-14 | I1299N | 5-11, 6-15     | K185W        | 7-25            |         |  |
| F26FJ   | 3-11 | 1154J  | 4-24, 5-7, 6-7 | K1999N       | 8-18            |         |  |
| F27R    | 3-3  | I161W  | 4-21, 5-4, 6-3 | K250W        | 8-19            |         |  |
| F35W    | 3-9  | I195J  | 5-12, 6-16     | K270W        | 8-9             |         |  |
| F37W    | 3-5  | I200W  | 4-20, 5-3      | K458W        | 8-17            |         |  |
| F39T    | 3-4  | I211W  | 5-10, 6-14     | K485HW       | 7-30, 8-6       |         |  |
| F40W    | 3-17 | I215R  | 6-8            | K513FJ       | 7-26, 8-2       |         |  |
| F42T    | 3-8  | I218R  | 4-18, 5-2, 6-2 | K550W        | 7-29, 8-5       |         |  |
| F50T    | 3-13 | I225FJ | 4-23, 5-6, 6-6 | K560W        | 8-15            |         |  |
| F52T    | 3-15 | I229T  | 6-12           | K650T        | 8-14            |         |  |
| F62T    | 3-1  | 1245G  | 4-22, 5-5, 6-4 | K680R        | 8-12            |         |  |
| G104T   | 3-16 | I284W  | 5-15, 6-19     | K695R        | 7-27, 8-3       |         |  |
| G142    | 3-19 | 1285R  | 5-9, 6-13      | K700W        | 8-11            |         |  |
| G339N   | 3-31 | I300T  | 5-8, 6-11      | K780R        | 8-13            |         |  |
| G33J    | 3-22 | I305FJ | 5-13, 6-17     | K805G        | 7-31, 8-7       |         |  |
| G35EJ   | 3-24 | I357T  | 4-17, 5-1, 6-1 | K828FJ       | 8-10            |         |  |
| G38FJ   | 3-20 | I364FJ | 5-17, 6-21     | L1120W       | 9-6             |         |  |
| G40W    | 3-23 | I366R  | 5-16, 6-20     | L1150R       | 9-1             |         |  |
| G53FJ   | 3-21 | I435T  | 5-14, 6-18     | L1170FJ      | 8-21            |         |  |
| G54W    | 3-18 | 1599N  | 6-9            | L1300R       | 9-4             |         |  |
| G61W    | 3-30 | I600R  | 5-19, 6-22     | L1390G       | 9-3             |         |  |
| G64W    | 3-33 | 165W   | 5-18           | L1420R       | 9-5             |         |  |
| G67R    | 3-28 | J1299N | 7-12           | L1500T       | 9-7             |         |  |
| G69N    | 3-35 | J135W  | 6-37, 7-15     | L2200G       | 9-9             |         |  |
| G71R    | 3-27 | J145H  | 6-33, 7-10     | L339N        | 8-20            |         |  |
| G75J    | 3-36 | J180T  | 6-34, 7-11     | L850W        | 9-2             |         |  |
| G76G    | 3-32 | J1999N | 6-38, 7-22     | L952W        | 9-8             |         |  |
| G77R    | 3-25 | J210H  | 6-35, 7-13     | M1297W       | 9-12            |         |  |
| G78G    | 3-29 | J250FJ | 6-27, 7-4      | M1315W       | 9-16            |         |  |
| G79W    | 3-26 | J260HW | 7-19           | M1419W       | 9-20            |         |  |
|         |      |        |                |              |                 |         |  |