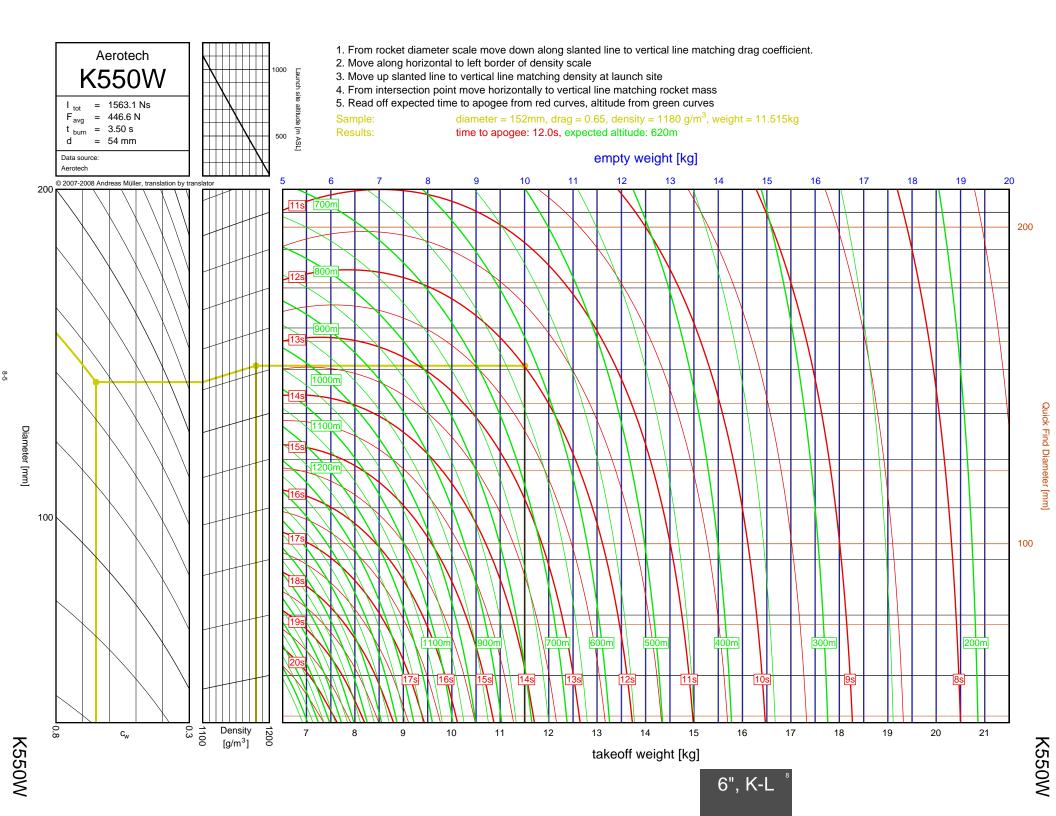

## Rocket Trajectory Nomograms

© 2007-2008 Andreas Müller, translation by translator

























































































































































































































































































































































































































































| D13W    | 2-4  | G80T   | 3-34           | J275W        | 6-32, 7-9       | M1500G  |  |
|---------|------|--------|----------------|--------------|-----------------|---------|--|
| D15T    | 2-6  | H112J  | 4-15           | J315R        | 6-29, 7-6       | M1550R  |  |
| D21T    | 2-5  | H123W  | 4-8            | J350W        | 5-22, 6-25, 7-3 | M1600R  |  |
| D24T    | 2-1  | H128W  | 4-2            | J350W.5      | 5-20, 6-23, 7-1 | M1800FJ |  |
| D7-RC   | 2-2  | H148R  | 4-10           | J390HW-TURBO | 7-23            | M1850W  |  |
| D9W     | 2-3  | H165R  | 4-3            | J401FJ       | 7-17            | M1939W  |  |
| E11J    | 2-7  | H180W  | 4-7            | J415W        | 7-20