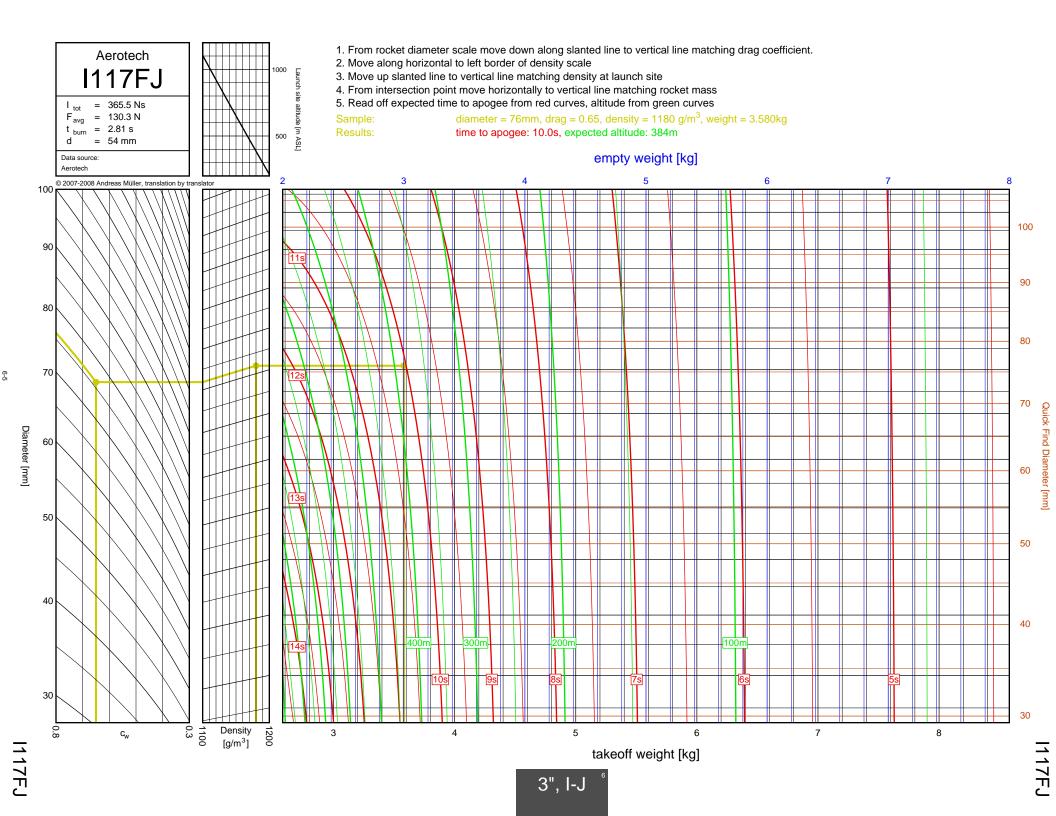

## Rocket Trajectory Nomograms

© 2007-2008 Andreas Müller, translation by translator

| D13W    | 2-4  | G80T   | 3-34           | J275W        | 6-32, 7-9       | M1500G  |  |
|---------|------|--------|----------------|--------------|-----------------|---------|--|
| D15T    | 2-6  | H112J  | 4-15           | J315R        | 6-29, 7-6       | M1550R  |  |
| D21T    | 2-5  | H123W  | 4-8            | J350W        | 5-22, 6-25, 7-3 | M1600R  |  |
| D24T    | 2-1  | H128W  | 4-2            | J350W.5      | 5-20, 6-23, 7-1 | M1800FJ |  |
| D7-RC   | 2-2  | H148R  | 4-10           | J390HW-TURBO | 7-23            | M1850W  |  |
| D9W     | 2-3  | H165R  | 4-3            | J401FJ       | 7-17            | M1939W  |  |
| E11J    | 2-7  | H180W  | 4-7            | J415W        | 7-20            | M2000R  |  |
| E12J-RC | 2-8  | H210R  | 4-9            | J420R        | 5-21, 6-24, 7-2 | M2030G  |  |
| E15W    | 2-13 | H220T  | 4-11           | J460T        | 6-30, 7-7       | M2100G  |  |
| E16W    | 2-10 | H238T  | 4-1            | J500G        | 6-28, 7-5       | M2400T  |  |
| E18W    | 2-14 | H242T  | 4-13           | J540R        | 7-18            | M2500T  |  |
| E23T    | 2-9  | H250G  | 4-14           | J570W        | 7-16            | M3500R  |  |
| E28T    | 2-12 | H268R  | 4-16           | J575FJ       | 6-31, 7-8       | M650W   |  |
| E30T    | 2-11 | H55W   | 4-4            | J800T        | 7-21            | M750W   |  |
| F12J    | 2-15 | H669N  | 4-12           | J825R        | 6-36, 7-14      | M845HW  |  |
| F20W    | 3-10 | H73J   | 4-5            | J90W         | 6-26            | N1000W  |  |
| F21W    | 3-7  | H97J   | 4-6            | K1050W       | 8-16            | N2000W  |  |
| F22J    | 3-12 | H999N  | 4-19           | K1100T       | 7-28, 8-4       | N4800T  |  |
| F23FJ   | 3-6  | 1115W  | 6-10           | K1275R       | 8-8             | 1110001 |  |
| F24W    | 3-2  | I117FJ | 6-5            | K1499N       | 7-24, 8-1       |         |  |
| F25W    | 3-14 | I1299N | 5-11, 6-15     | K185W        | 7-25            |         |  |
| F26FJ   | 3-11 | 1154J  | 4-24, 5-7, 6-7 | K1999N       | 8-18            |         |  |
| F27R    | 3-3  | I161W  | 4-21, 5-4, 6-3 | K250W        | 8-19            |         |  |
| F35W    | 3-9  | I195J  | 5-12, 6-16     | K270W        | 8-9             |         |  |
| F37W    | 3-5  | I200W  | 4-20, 5-3      | K458W        | 8-17            |         |  |
| F39T    | 3-4  | I211W  | 5-10, 6-14     | K485HW       | 7-30, 8-6       |         |  |
| F40W    | 3-17 | I215R  | 6-8            | K513FJ       | 7-26, 8-2       |         |  |
| F42T    | 3-8  | I218R  | 4-18, 5-2, 6-2 | K550W        | 7-29, 8-5       |         |  |
| F50T    | 3-13 | I225FJ | 4-23, 5-6, 6-6 | K560W        | 8-15            |         |  |
| F52T    | 3-15 | I229T  | 6-12           | K650T        | 8-14            |         |  |
| F62T    | 3-1  | 1245G  | 4-22, 5-5, 6-4 | K680R        | 8-12            |         |  |
| G104T   | 3-16 | I284W  | 5-15, 6-19     | K695R        | 7-27, 8-3       |         |  |
| G142    | 3-19 | 1285R  | 5-9, 6-13      | K700W        | 8-11            |         |  |
| G339N   | 3-31 | I300T  | 5-8, 6-11      | K780R        | 8-13            |         |  |
| G33J    | 3-22 | I305FJ | 5-13, 6-17     | K805G        | 7-31, 8-7       |         |  |
| G35EJ   | 3-24 | I357T  | 4-17, 5-1, 6-1 | K828FJ       | 8-10            |         |  |
| G38FJ   | 3-20 | I364FJ | 5-17, 6-21     | L1120W       | 9-6             |         |  |
| G40W    | 3-23 | I366R  | 5-16, 6-20     | L1150R       | 9-1             |         |  |
| G53FJ   | 3-21 | I435T  | 5-14, 6-18     | L1170FJ      | 8-21            |         |  |
| G54W    | 3-18 | 1599N  | 6-9            | L1300R       | 9-4             |         |  |
| G61W    | 3-30 | I600R  | 5-19, 6-22     | L1390G       | 9-3             |         |  |
| G64W    | 3-33 | 165W   | 5-18           | L1420R       | 9-5             |         |  |
| G67R    | 3-28 | J1299N | 7-12           | L1500T       | 9-7             |         |  |
| G69N    | 3-35 | J135W  | 6-37, 7-15     | L2200G       | 9-9             |         |  |
| G71R    | 3-27 | J145H  | 6-33, 7-10     | L339N        | 8-20            |         |  |
| G75J    | 3-36 | J180T  | 6-34, 7-11     | L850W        | 9-2             |         |  |
| G76G    | 3-32 | J1999N | 6-38, 7-22     | L952W        | 9-8             |         |  |
| G77R    | 3-25 | J210H  | 6-35, 7-13     | M1297W       | 9-12            |         |  |
| G78G    | 3-29 | J250FJ | 6-27, 7-4      | M1315W       | 9-16            |         |  |
| G79W    | 3-26 | J260HW | 7-19           | M1419W       | 9-20            |         |  |
|         |      |        |                |              |                 |         |  |