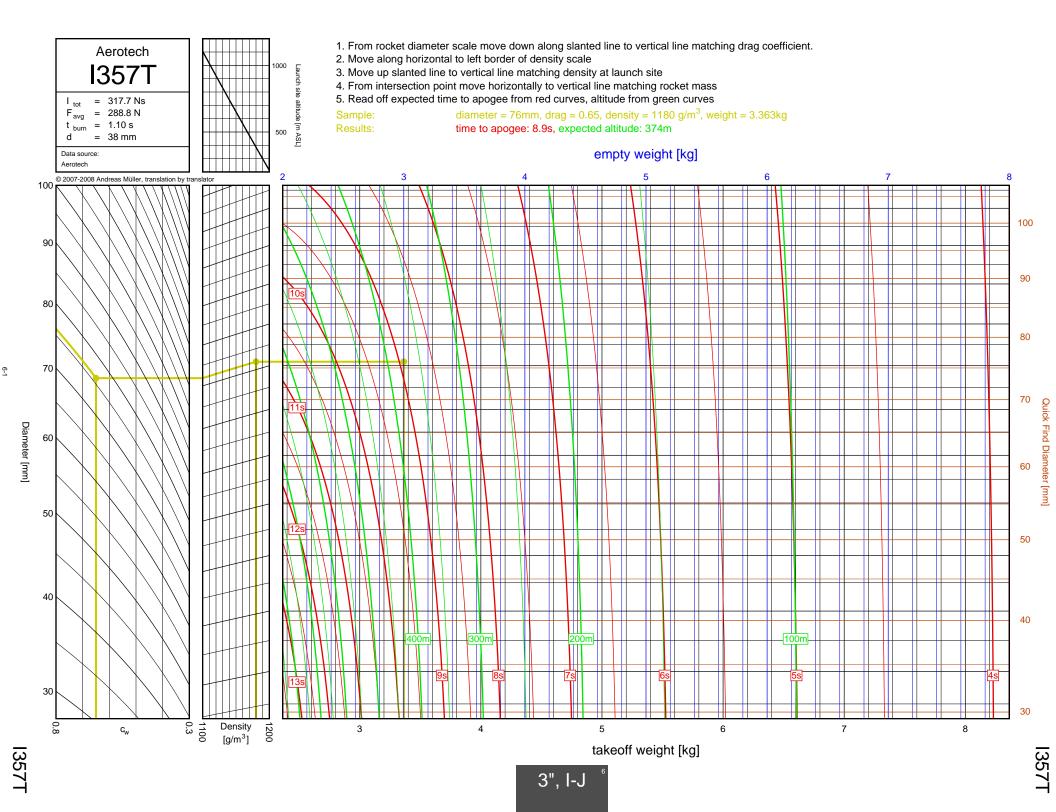

## Rocket Trajectory Nomograms

© 2007-2008 Andreas Müller, translation by translator

























































































































































































































































































































































































































































| D13W    | 2-4  | G80T   | 3-34           | J275W        | 6-32, 7-9       | M1500G  |  |
|---------|------|--------|----------------|--------------|-----------------|---------|--|
| D15T    | 2-6  | H112J  | 4-15           | J315R        | 6-29, 7-6       | M1550R  |  |
| D21T    | 2-5  | H123W  | 4-8            | J350W        | 5-22, 6-25, 7-3 | M1600R  |  |
| D24T    | 2-1  | H128W  | 4-2            | J350W.5      | 5-20, 6-23, 7-1 | M1800FJ |  |
| D7-RC   | 2-2  | H148R  | 4-10           | J390HW-TURBO | 7-23            | M1850W  |  |
| D9W     |