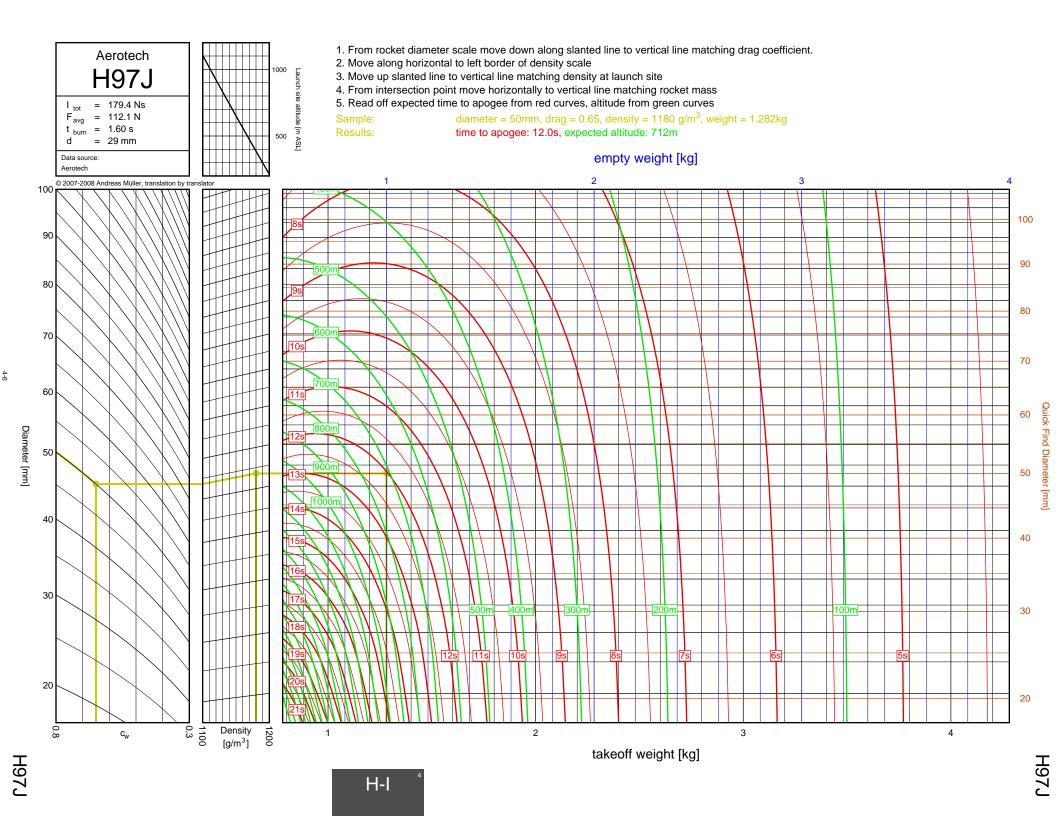

## Rocket Trajectory Nomograms

© 2007-2008 Andreas Müller, translation by translator

























































































































































































































































































































































































































































| D13W    | 2-4  | G80T   | 3-34           | J275W        | 6-32, 7-9       | M1500G  |  |
|---------|------|--------|----------------|--------------|-----------------|---------|--|
| D15T    | 2-6  | H112J  | 4-15           | J315R        | 6-29, 7-6       | M1550R  |  |
| D21T    | 2-5  | H123W  | 4-8            | J350W        | 5-22, 6-25, 7-3 | M1600R  |  |
| D24T    | 2-1  | H128W  | 4-2            | J350W.5      | 5-20, 6-23, 7-1 | M1800FJ |  |
| D7-RC   | 2-2  | H1