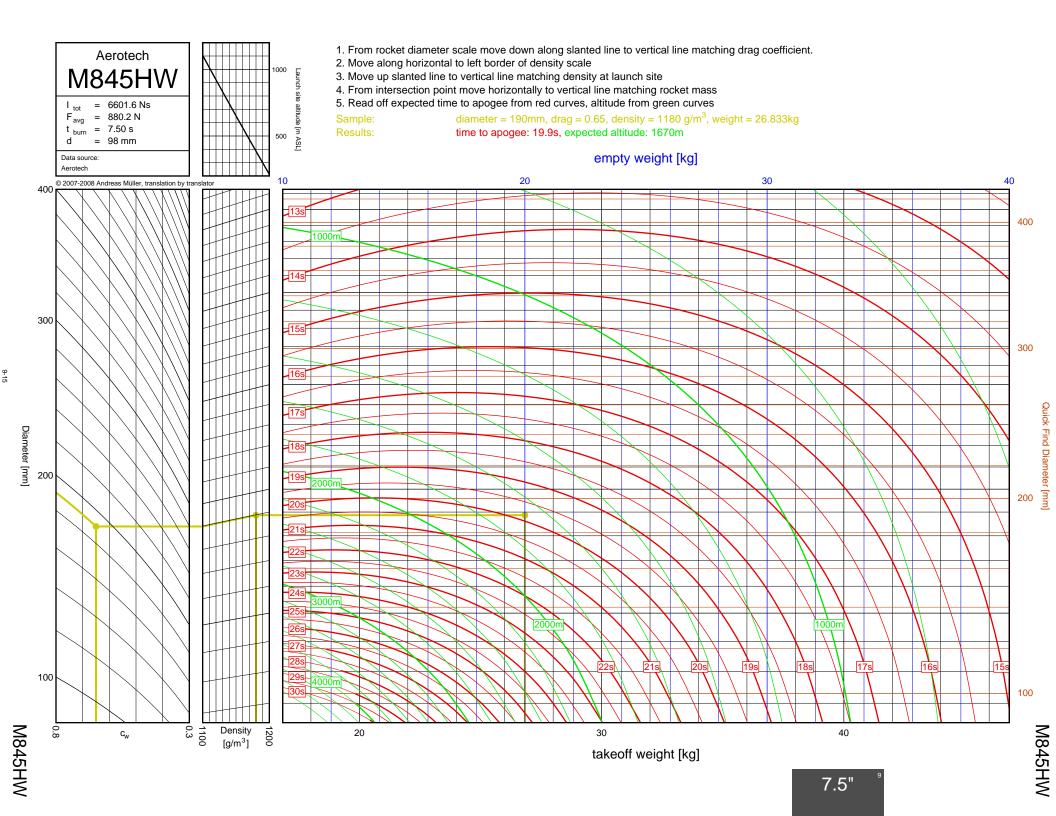

## Rocket Trajectory Nomograms

© 2007-2008 Andreas Müller, translation by translator

| D13W    | 2-4  | G80T   | 3-34           | J275W        | 6-32, 7-9       | M1500G  |  |
|---------|------|--------|----------------|--------------|-----------------|---------|--|
| D15T    | 2-6  | H112J  | 4-15           | J315R        | 6-29, 7-6       | M1550R  |  |
| D21T    | 2-5  | H123W  | 4-8            | J350W        | 5-22, 6-25, 7-3 | M1600R  |  |
| D24T    | 2-1  | H128W  | 4-2            | J350W.5      | 5-20, 6-23, 7-1 | M1800FJ |  |
| D7-RC   | 2-2  | H148R  | 4-10           | J390HW-TURBO | 7-23            | M1850W  |  |
| D9W     | 2-3  | H165R  | 4-3            | J401FJ       | 7-17            | M1939W  |  |
| E11J    | 2-7  | H180W  | 4-7            | J415W        | 7-20            | M2000R  |  |
| E12J-RC | 2-8  | H210R  | 4-9            | J420R        | 5-21, 6-24, 7-2 | M2030G  |  |
| E15W    | 2-13 | H220T  | 4-11           | J460T        | 6-30, 7-7       | M2100G  |  |
| E16W    | 2-10 | H238T  | 4-1            | J500G        | 6-28, 7-5       | M2400T  |  |
| E18W    | 2-14 | H242T  | 4-13           | J540R        | 7-18            | M2500T  |  |
| E23T    | 2-9  | H250G  | 4-14           | J570W        | 7-16            | M3500R  |  |
| E28T    | 2-12 | H268R  | 4-16           | J575FJ       | 6-31, 7-8       | M650W   |  |
| E30T    | 2-11 | H55W   | 4-4            | J800T        | 7-21            | M750W   |  |
| F12J    | 2-15 | H669N  | 4-12           | J825R        | 6-36, 7-14      | M845HW  |  |
| F20W    | 3-10 | H73J   | 4-5            | J90W         | 6-26            | N1000W  |  |
| F21W    | 3-7  | H97J   | 4-6            | K1050W       | 8-16            | N2000W  |  |
| F22J    | 3-12 | H999N  | 4-19           | K1100T       | 7-28, 8-4       | N4800T  |  |
| F23FJ   | 3-6  | 1115W  | 6-10           | K1275R       | 8-8             | 1110001 |  |
| F24W    | 3-2  | I117FJ | 6-5            | K1499N       | 7-24, 8-1       |         |  |
| F25W    | 3-14 | I1299N | 5-11, 6-15     | K185W        | 7-25            |         |  |
| F26FJ   | 3-11 | 1154J  | 4-24, 5-7, 6-7 | K1999N       | 8-18            |         |  |
| F27R    | 3-3  | I161W  | 4-21, 5-4, 6-3 | K250W        | 8-19            |         |  |
| F35W    | 3-9  | I195J  | 5-12, 6-16     | K270W        | 8-9             |         |  |
| F37W    | 3-5  | I200W  | 4-20, 5-3      | K458W        | 8-17            |         |  |
| F39T    | 3-4  | I211W  | 5-10, 6-14     | K485HW       | 7-30, 8-6       |         |  |
| F40W    | 3-17 | I215R  | 6-8            | K513FJ       | 7-26, 8-2       |         |  |
| F42T    | 3-8  | I218R  | 4-18, 5-2, 6-2 | K550W        | 7-29, 8-5       |         |  |
| F50T    | 3-13 | I225FJ | 4-23, 5-6, 6-6 | K560W        | 8-15            |         |  |
| F52T    | 3-15 | I229T  | 6-12           | K650T        | 8-14            |         |  |
| F62T    | 3-1  | 1245G  | 4-22, 5-5, 6-4 | K680R        | 8-12            |         |  |
| G104T   | 3-16 | I284W  | 5-15, 6-19     | K695R        | 7-27, 8-3       |         |  |
| G142    | 3-19 | 1285R  | 5-9, 6-13      | K700W        | 8-11            |         |  |
| G339N   | 3-31 | I300T  | 5-8, 6-11      | K780R        | 8-13            |         |  |
| G33J    | 3-22 | I305FJ | 5-13, 6-17     | K805G        | 7-31, 8-7       |         |  |
| G35EJ   | 3-24 | I357T  | 4-17, 5-1, 6-1 | K828FJ       | 8-10            |         |  |
| G38FJ   | 3-20 | I364FJ | 5-17, 6-21     | L1120W       | 9-6             |         |  |
| G40W    | 3-23 | I366R  | 5-16, 6-20     | L1150R       | 9-1             |         |  |
| G53FJ   | 3-21 | I435T  | 5-14, 6-18     | L1170FJ      | 8-21            |         |  |
| G54W    | 3-18 | 1599N  | 6-9            | L1300R       | 9-4             |         |  |
| G61W    | 3-30 | I600R  | 5-19, 6-22     | L1390G       | 9-3             |         |  |
| G64W    | 3-33 | 165W   | 5-18           | L1420R       | 9-5             |         |  |
| G67R    | 3-28 | J1299N | 7-12           | L1500T       | 9-7             |         |  |
| G69N    | 3-35 | J135W  | 6-37, 7-15     | L2200G       | 9-9             |         |  |
| G71R    | 3-27 | J145H  | 6-33, 7-10     | L339N        | 8-20            |         |  |
| G75J    | 3-36 | J180T  | 6-34, 7-11     | L850W        | 9-2             |         |  |
| G76G    | 3-32 | J1999N | 6-38, 7-22     | L952W        | 9-8             |         |  |
| G77R    | 3-25 | J210H  | 6-35, 7-13     | M1297W       | 9-12            |         |  |
| G78G    | 3-29 | J250FJ | 6-27, 7-4      | M1315W       | 9-16            |         |  |
| G79W    | 3-26 | J260HW | 7-19           | M1419W       | 9-20            |         |  |
|         |      |        |                |              |                 |         |  |