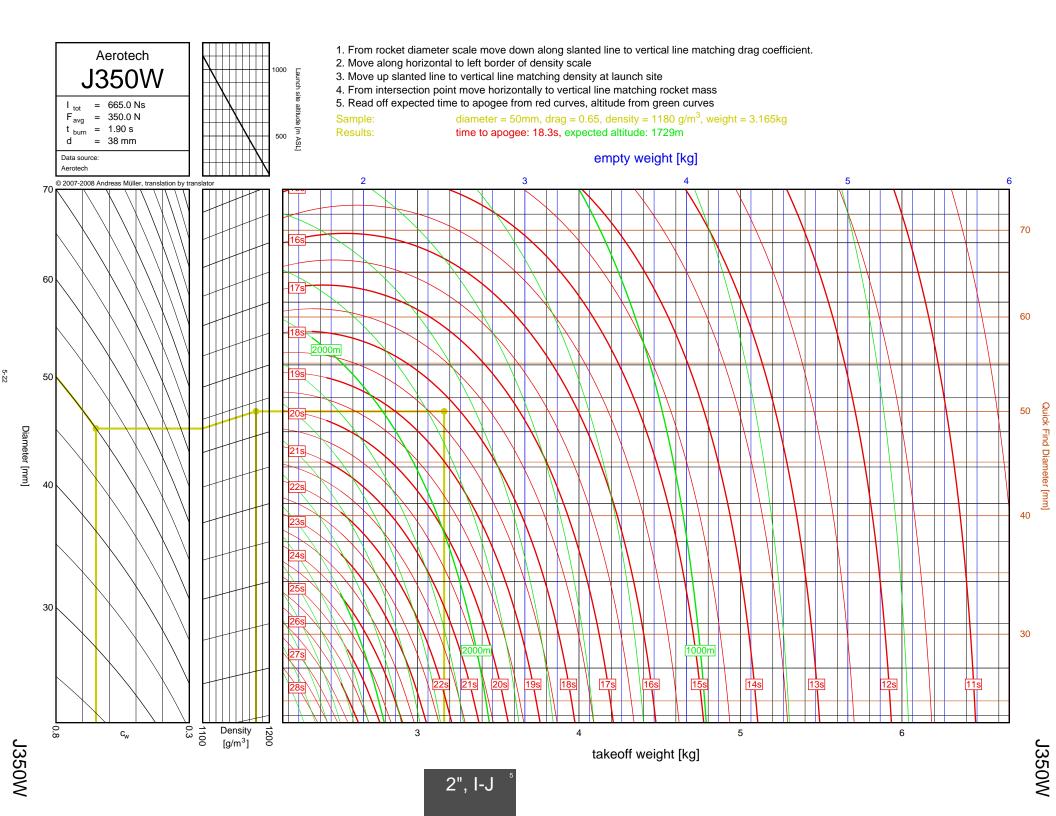

## Rocket Trajectory Nomograms

© 2007-2008 Andreas Müller, translation by translator

























































































































































































































































































































































































































































| D13W    | 2-4  | G80T   | 3-34           | J275W        | 6-32, 7-9       | M1500G  |  |
|---------|------|--------|----------------|--------------|-----------------|---------|--|
| D15T    | 2-6  | H112J  | 4-15           | J315R        | 6-29, 7-6       | M1550R  |  |
| D21T    | 2-5  | H123W  | 4-8            | J350W        | 5-22, 6-25, 7-3 | M1600R  |  |
| D24T    | 2-1  | H128W  | 4-2            | J350W.5      | 5-20, 6-23, 7-1 | M1800FJ |  |
| D7-RC   | 2-2  | H148R  | 4-10           | J390HW-TURBO | 7-23            | M1850W  |  |
| D9W