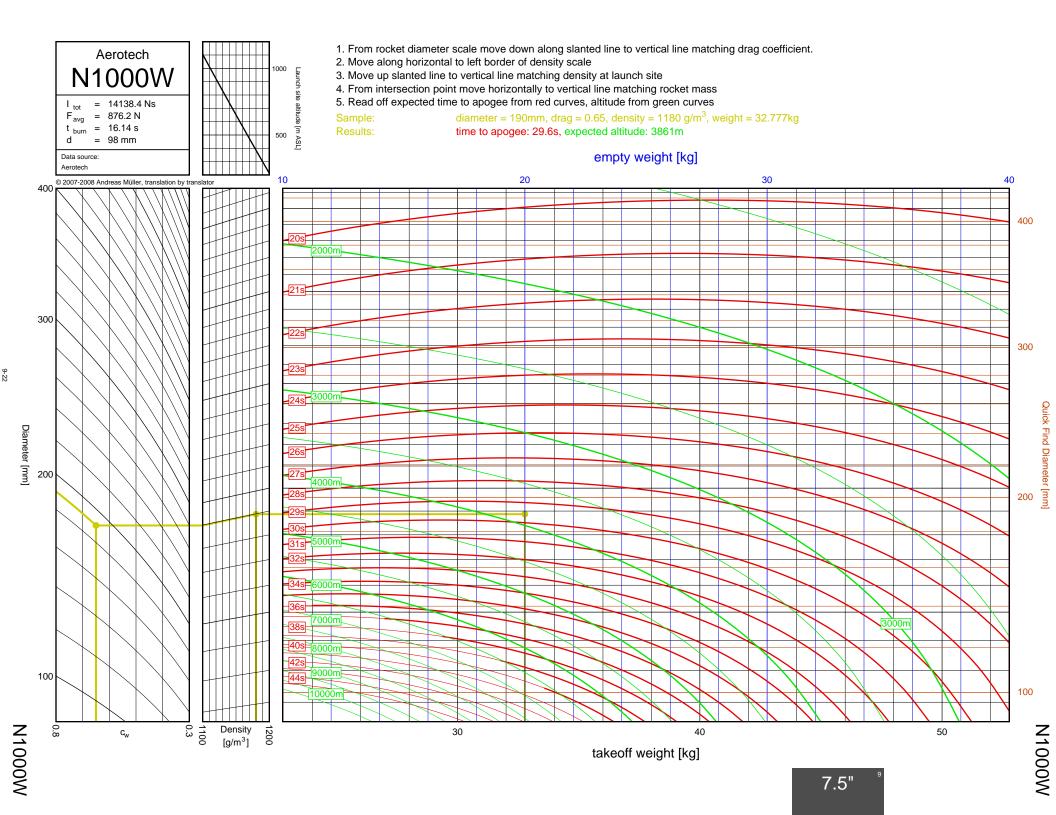

## Rocket Trajectory Nomograms

© 2007-2008 Andreas Müller, translation by translator

























































































































































































































































































































































































































































| D13W    | 2-4  | G80T   | 3-34           | J275W        | 6-32, 7-9       | M1500G  |  |
|---------|------|--------|----------------|--------------|-----------------|---------|--|
| D15T    | 2-6  | H112J  | 4-15           | J315R        | 6-29, 7-6       | M1550R  |  |
| D21T    | 2-5  | H123W  | 4-8            | J350W        | 5-22, 6-25, 7-3 | M1600R  |  |
| D24T    | 2-1  | H128W  | 4-2            | J350W.5      | 5-20, 6-23, 7-1 | M1800FJ |  |
| D7-RC   | 2-2  | H148R  | 4-10           | J390HW-TURBO | 7-23            | M1850W  |  |
| D9W     | 2-3  | H165R  | 4-3            | J401FJ       | 7-17            | M1939W  |  |
| E11J    | 2-7  | H180W  | 4-7            | J415W        | 7-20            | M2000R  |  |
| E12J-RC | 2-8  | H210R  | 4-9            | J420R