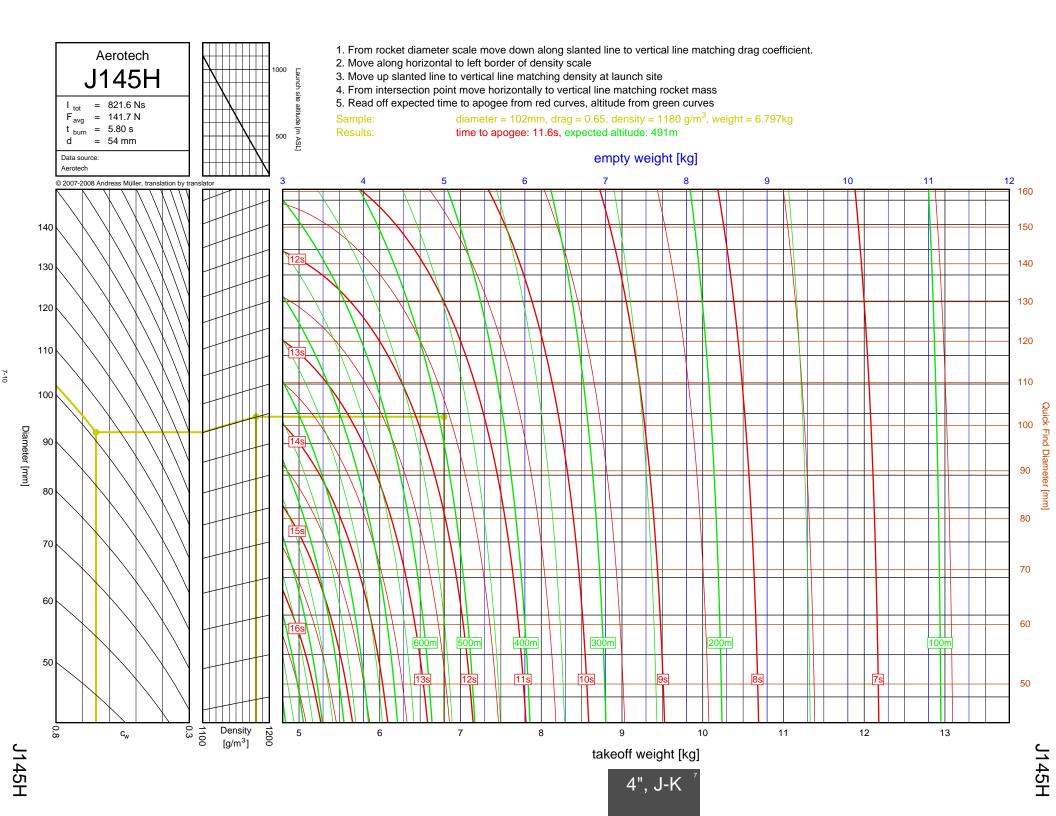

## Rocket Trajectory Nomograms

© 2007-2008 Andreas Müller, translation by translator

























































































































































































































































































































































































































































| D13W    | 2-4  | G80T   | 3-34           | J275W        | 6-32, 7-9       | M1500G  |  |
|---------|------|--------|----------------|--------------|-----------------|---------|--|
| D15T    | 2-6  | H112J  | 4-15           | J315R        | 6-29, 7-6       | M1550R  |  |
| D21T    | 2-5  | H123W  | 4-8            | J350W        | 5-22, 6-25, 7-3 | M1600R  |  |
| D24T    | 2-1  | H128W  | 4-2            | J350W.5      | 5-20, 6-23, 7-1 | M1800FJ |  |
| D7-RC   | 2-2  | H148R  | 4-10           | J390HW-TURBO | 7-23            | M1850W  |  |
| D9W     | 2-3  | H165R  | 4-3            | J401FJ       | 7-17            | M1939W  |  |
| E11J    | 2-7