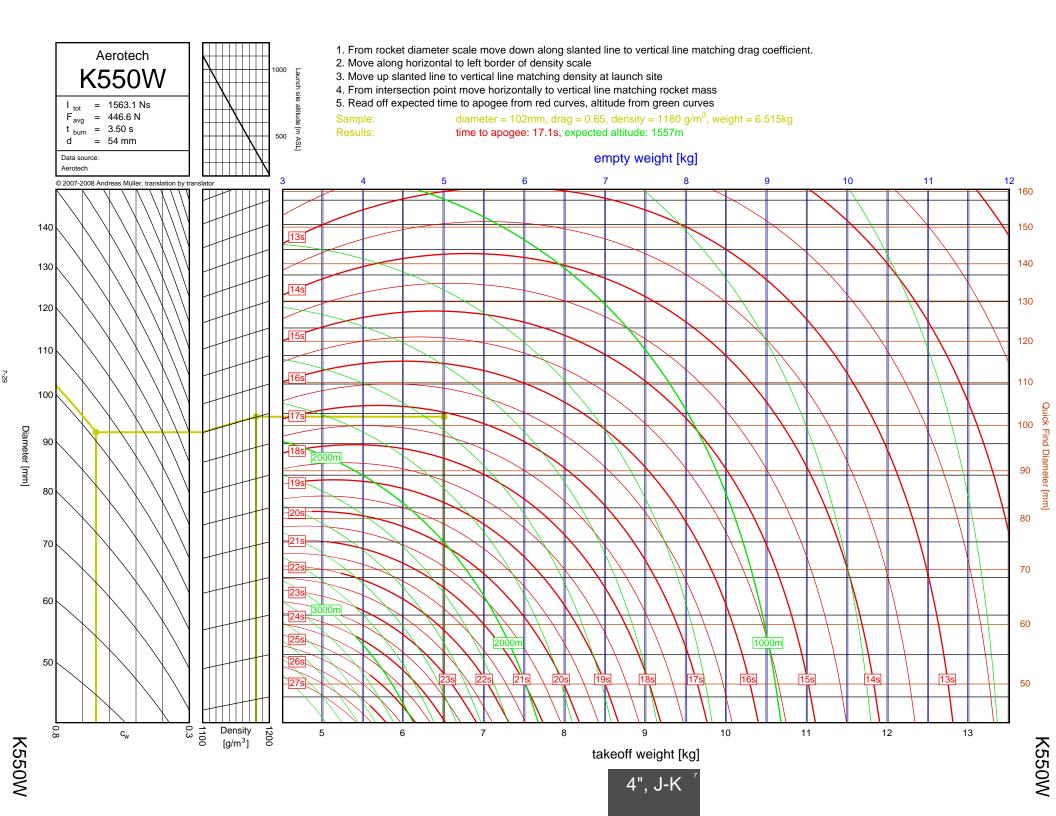

## Rocket Trajectory Nomograms

© 2007-2008 Andreas Müller, translation by translator

| D13W    | 2-4  | G80T   | 3-34           | J275W        | 6-32, 7-9       | M1500G  |  |
|---------|------|--------|----------------|--------------|-----------------|---------|--|
| D15T    | 2-6  | H112J  | 4-15           | J315R        | 6-29, 7-6       | M1550R  |  |
| D21T    | 2-5  | H123W  | 4-8            | J350W        | 5-22, 6-25, 7-3 | M1600R  |  |
| D24T    | 2-1  | H128W  | 4-2            | J350W.5      | 5-20, 6-23, 7-1 | M1800FJ |  |
| D7-RC   | 2-2  | H148R  | 4-10           | J390HW-TURBO | 7-23            | M1850W  |  |
| D9W     | 2-3  | H165R  | 4-3            | J401FJ       | 7-17            | M1939W  |  |
| E11J    | 2-7  | H180W  | 4-7            | J415W        | 7-20            | M2000R  |  |
| E12J-RC | 2-8  | H210R  | 4-9            | J420R        | 5-21, 6-24, 7-2 | M2030G  |  |
| E15W    | 2-13 | H220T  | 4-11           | J460T        | 6-30, 7-7       | M2100G  |  |
| E16W    | 2-10 | H238T  | 4-1            | J500G        | 6-28, 7-5       | M2400T  |  |
| E18W    | 2-14 | H242T  | 4-13           | J540R        | 7-18            | M2500T  |  |
| E23T    | 2-9  | H250G  | 4-14           | J570W        | 7-16            | M3500R  |  |
| E28T    | 2-12 | H268R  | 4-16           | J575FJ       | 6-31, 7-8       | M650W   |  |
| E30T    | 2-11 | H55W   | 4-4            | J800T        | 7-21            | M750W   |  |
| F12J    | 2-15 | H669N  | 4-12           | J825R        | 6-36, 7-14      | M845HW  |  |
| F20W    | 3-10 | H73J   | 4-5            | J90W         | 6-26            | N1000W  |  |
| F21W    | 3-7  | H97J   | 4-6            | K1050W       | 8-16            | N2000W  |  |
| F22J    | 3-12 | H999N  | 4-19           | K1100T       | 7-28, 8-4       | N4800T  |  |
| F23FJ   | 3-6  | 1115W  | 6-10           | K1275R       | 8-8             | 1110001 |  |
| F24W    | 3-2  | I117FJ | 6-5            | K1499N       | 7-24, 8-1       |         |  |
| F25W    | 3-14 | I1299N | 5-11, 6-15     | K185W        | 7-25            |         |  |
| F26FJ   | 3-11 | 1154J  | 4-24, 5-7, 6-7 | K1999N       | 8-18            |         |  |
| F27R    | 3-3  | I161W  | 4-21, 5-4, 6-3 | K250W        | 8-19            |         |  |
| F35W    | 3-9  | I195J  | 5-12, 6-16     | K270W        | 8-9             |         |  |
| F37W    | 3-5  | I200W  | 4-20, 5-3      | K458W        | 8-17            |         |  |
| F39T    | 3-4  | I211W  | 5-10, 6-14     | K485HW       | 7-30, 8-6       |         |  |
| F40W    | 3-17 | I215R  | 6-8            | K513FJ       | 7-26, 8-2       |         |  |
| F42T    | 3-8  | I218R  | 4-18, 5-2, 6-2 | K550W        | 7-29, 8-5       |         |  |
| F50T    | 3-13 | I225FJ | 4-23, 5-6, 6-6 | K560W        | 8-15            |         |  |
| F52T    | 3-15 | I229T  | 6-12           | K650T        | 8-14            |         |  |
| F62T    | 3-1  | 1245G  | 4-22, 5-5, 6-4 | K680R        | 8-12            |         |  |
| G104T   | 3-16 | I284W  | 5-15, 6-19     | K695R        | 7-27, 8-3       |         |  |
| G142    | 3-19 | 1285R  | 5-9, 6-13      | K700W        | 8-11            |         |  |
| G339N   | 3-31 | I300T  | 5-8, 6-11      | K780R        | 8-13            |         |  |
| G33J    | 3-22 | I305FJ | 5-13, 6-17     | K805G        | 7-31, 8-7       |         |  |
| G35EJ   | 3-24 | I357T  | 4-17, 5-1, 6-1 | K828FJ       | 8-10            |         |  |
| G38FJ   | 3-20 | I364FJ | 5-17, 6-21     | L1120W       | 9-6             |         |  |
| G40W    | 3-23 | I366R  | 5-16, 6-20     | L1150R       | 9-1             |         |  |
| G53FJ   | 3-21 | I435T  | 5-14, 6-18     | L1170FJ      | 8-21            |         |  |
| G54W    | 3-18 | 1599N  | 6-9            | L1300R       | 9-4             |         |  |
| G61W    | 3-30 | I600R  | 5-19, 6-22     | L1390G       | 9-3             |         |  |
| G64W    | 3-33 | 165W   | 5-18           | L1420R       | 9-5             |         |  |
| G67R    | 3-28 | J1299N | 7-12           | L1500T       | 9-7             |         |  |
| G69N    | 3-35 | J135W  | 6-37, 7-15     | L2200G       | 9-9             |         |  |
| G71R    | 3-27 | J145H  | 6-33, 7-10     | L339N        | 8-20            |         |  |
| G75J    | 3-36 | J180T  | 6-34, 7-11     | L850W        | 9-2             |         |  |
| G76G    | 3-32 | J1999N | 6-38, 7-22     | L952W        | 9-8             |         |  |
| G77R    | 3-25 | J210H  | 6-35, 7-13     | M1297W       | 9-12            |         |  |
| G78G    | 3-29 | J250FJ | 6-27, 7-4      | M1315W       | 9-16            |         |  |
| G79W    | 3-26 | J260HW | 7-19           | M1419W       | 9-20            |         |  |
|         |      |        |                |              |                 |         |  |