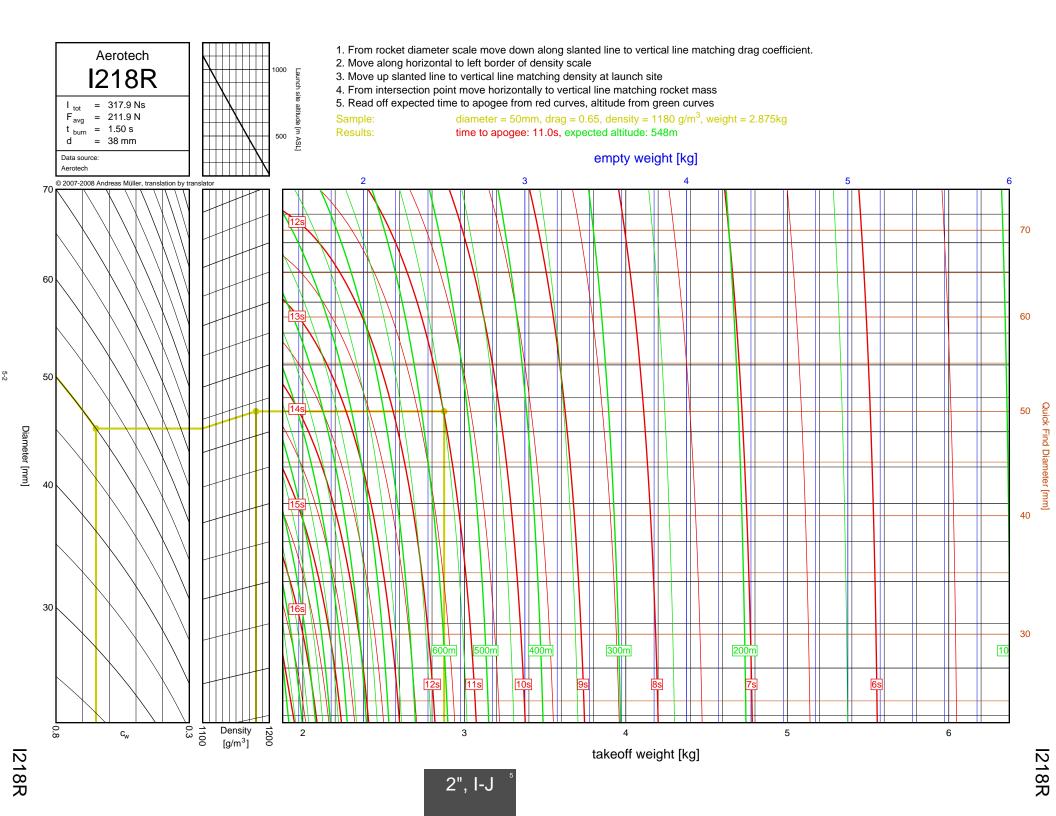

## Rocket Trajectory Nomograms

© 2007-2008 Andreas Müller, translation by translator

























































































































































































































































































































































































































































| D13W    | 2-4  | G80T   | 3-34           | J275W        | 6-32, 7-9       | M1500G  |  |
|---------|------|--------|----------------|--------------|-----------------|---------|--|
| D15T    | 2-6  | H112J  | 4-15           | J315R        | 6-29, 7-6       | M1550R  |  |
| D21T    | 2-5  | H123W  | 4-8            | J350W        | 5-22, 6-25, 7-3 | M1600R  |  |
| D24T    | 2-1  | H128W  | 4-2            | J350W.5      | 5-20, 6-23, 7-1 | M1800FJ |  |
| D7-RC   | 2-2  | H148R  | 4-10           | J390HW-TURBO | 7