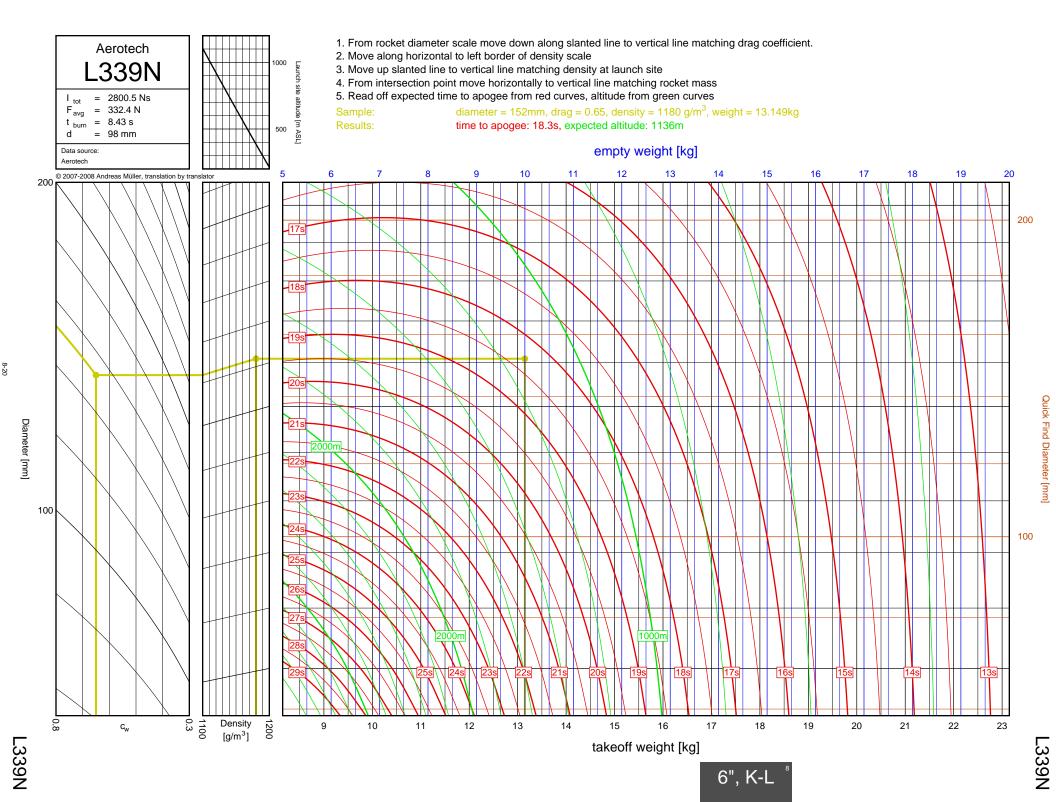

## Rocket Trajectory Nomograms

© 2007-2008 Andreas Müller, translation by translator

























































































































































































































































































































































































































































| D13W    | 2-4  | G80T   | 3-34           | J275W        | 6-32, 7-9       | M1500G  |  |
|---------|------|--------|----------------|--------------|-----------------|---------|--|
| D15T    | 2-6  | H112J  | 4-15           | J315R        | 6-29, 7-6       | M1550R  |  |
| D21T    | 2-5  | H123W  | 4-8            | J350W        | 5-22, 6-25, 7-3 | M1600R  |  |
| D24T    | 2-1  | H128W  | 4-2            | J350W.5      | 5-20, 6-23, 7-1 | M1800FJ |  |
| D7-RC   | 2-2  | H148R  | 4-10           | J390HW-TURBO | 7-23            | M1850W  |  |
| D9W     | 2-3  | H165R  | 4-3            | J401FJ       | 7-17            | M1939W  |  |
| E11J    | 2-7  | H180W  | 4-7            | J415W        | 7-20            | M2000R  |  |
| E12J