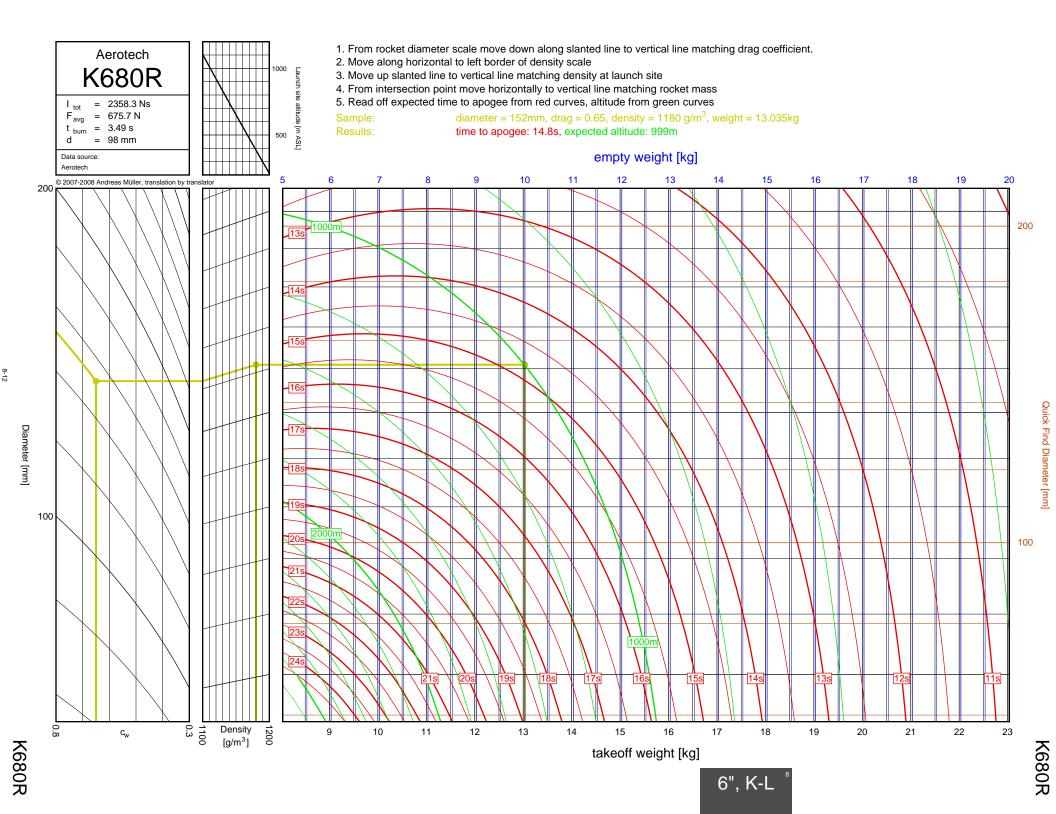

## Rocket Trajectory Nomograms

© 2007-2008 Andreas Müller, translation by translator

























































































































































































































































































































































































































































| D13W    | 2-4  | G80T   | 3-34           | J275W        | 6-32, 7-9       | M1500G  |  |
|---------|------|--------|----------------|--------------|-----------------|---------|--|
| D15T    | 2-6  | H112J  | 4-15           | J315R        | 6-29, 7-6       | M1550R  |  |
| D21T    | 2-5  | H123W  | 4-8            | J350W        | 5-22, 6-25, 7-3 | M1600R  |  |
| D24T    | 2-1  | H128W  | 4-2            | J350W.5      | 5-20, 6-23, 7-1 | M1800FJ |  |
| D7-RC   | 2-2  | H148R  | 4-10           | J390HW-TURBO | 7-23            | M1850W  |  |
| D9W     | 2-3  | H165R  | 4-3            | J401FJ       | 7-17            | M1939W  |  |
| E11J    | 2-7  | H180W  | 4-7            | J415W        | 7-20            | M20