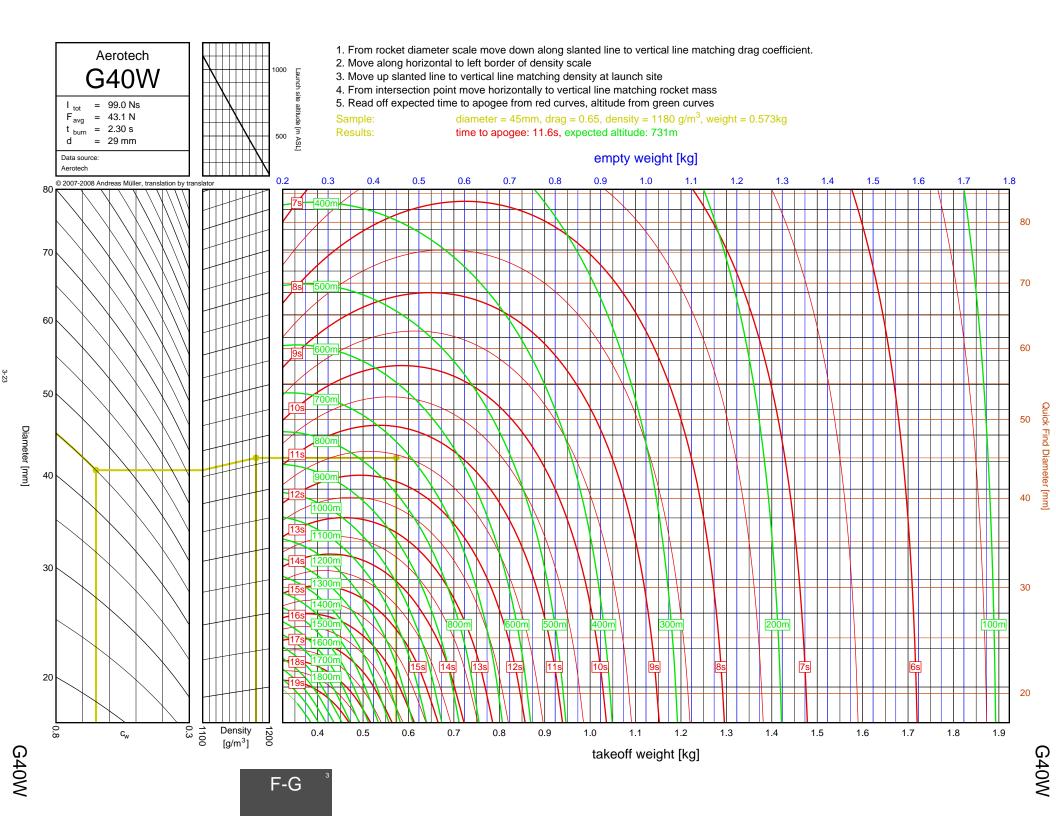

## Rocket Trajectory Nomograms

© 2007-2008 Andreas Müller, translation by translator

| D13W    | 2-4  | G80T   | 3-34           | J275W        | 6-32, 7-9       | M1500G  |  |
|---------|------|--------|----------------|--------------|-----------------|---------|--|
| D15T    | 2-6  | H112J  | 4-15           | J315R        | 6-29, 7-6       | M1550R  |  |
| D21T    | 2-5  | H123W  | 4-8            | J350W        | 5-22, 6-25, 7-3 | M1600R  |  |
| D24T    | 2-1  | H128W  | 4-2            | J350W.5      | 5-20, 6-23, 7-1 | M1800FJ |  |
| D7-RC   | 2-2  | H148R  | 4-10           | J390HW-TURBO | 7-23            | M1850W  |  |
| D9W     | 2-3  | H165R  | 4-3            | J401FJ       | 7-17            | M1939W  |  |
| E11J    | 2-7  | H180W  | 4-7            | J415W        | 7-20            | M2000R  |  |
| E12J-RC | 2-8  | H210R  | 4-9            | J420R        | 5-21, 6-24, 7-2 | M2030G  |  |
| E15W    | 2-13 | H220T  | 4-11           | J460T        | 6-30, 7-7       | M2100G  |  |
| E16W    | 2-10 | H238T  | 4-1            | J500G        | 6-28, 7-5       | M2400T  |  |
| E18W    | 2-14 | H242T  | 4-13           | J540R        | 7-18            | M2500T  |  |
| E23T    | 2-9  | H250G  | 4-14           | J570W        | 7-16            | M3500R  |  |
| E28T    | 2-12 | H268R  | 4-16           | J575FJ       | 6-31, 7-8       | M650W   |  |
| E30T    | 2-11 | H55W   | 4-4            | J800T        | 7-21            | M750W   |  |
| F12J    | 2-15 | H669N  | 4-12           | J825R        | 6-36, 7-14      | M845HW  |  |
| F20W    | 3-10 | H73J   | 4-5            | J90W         | 6-26            | N1000W  |  |
| F21W    | 3-7  | H97J   | 4-6            | K1050W       | 8-16            | N2000W  |  |
| F22J    | 3-12 | H999N  | 4-19           | K1100T       | 7-28, 8-4       | N4800T  |  |
| F23FJ   | 3-6  | 1115W  | 6-10           | K1275R       | 8-8             | 1110001 |  |
| F24W    | 3-2  | I117FJ | 6-5            | K1499N       | 7-24, 8-1       |         |  |
| F25W    | 3-14 | I1299N | 5-11, 6-15     | K185W        | 7-25            |         |  |
| F26FJ   | 3-11 | 1154J  | 4-24, 5-7, 6-7 | K1999N       | 8-18            |         |  |
| F27R    | 3-3  | I161W  | 4-21, 5-4, 6-3 | K250W        | 8-19            |         |  |
| F35W    | 3-9  | I195J  | 5-12, 6-16     | K270W        | 8-9             |         |  |
| F37W    | 3-5  | I200W  | 4-20, 5-3      | K458W        | 8-17            |         |  |
| F39T    | 3-4  | I211W  | 5-10, 6-14     | K485HW       | 7-30, 8-6       |         |  |
| F40W    | 3-17 | I215R  | 6-8            | K513FJ       | 7-26, 8-2       |         |  |
| F42T    | 3-8  | I218R  | 4-18, 5-2, 6-2 | K550W        | 7-29, 8-5       |         |  |
| F50T    | 3-13 | I225FJ | 4-23, 5-6, 6-6 | K560W        | 8-15            |         |  |
| F52T    | 3-15 | I229T  | 6-12           | K650T        | 8-14            |         |  |
| F62T    | 3-1  | 1245G  | 4-22, 5-5, 6-4 | K680R        | 8-12            |         |  |
| G104T   | 3-16 | I284W  | 5-15, 6-19     | K695R        | 7-27, 8-3       |         |  |
| G142    | 3-19 | 1285R  | 5-9, 6-13      | K700W        | 8-11            |         |  |
| G339N   | 3-31 | I300T  | 5-8, 6-11      | K780R        | 8-13            |         |  |
| G33J    | 3-22 | I305FJ | 5-13, 6-17     | K805G        | 7-31, 8-7       |         |  |
| G35EJ   | 3-24 | I357T  | 4-17, 5-1, 6-1 | K828FJ       | 8-10            |         |  |
| G38FJ   | 3-20 | I364FJ | 5-17, 6-21     | L1120W       | 9-6             |         |  |
| G40W    | 3-23 | I366R  | 5-16, 6-20     | L1150R       | 9-1             |         |  |
| G53FJ   | 3-21 | I435T  | 5-14, 6-18     | L1170FJ      | 8-21            |         |  |
| G54W    | 3-18 | 1599N  | 6-9            | L1300R       | 9-4             |         |  |
| G61W    | 3-30 | I600R  | 5-19, 6-22     | L1390G       | 9-3             |         |  |
| G64W    | 3-33 | 165W   | 5-18           | L1420R       | 9-5             |         |  |
| G67R    | 3-28 | J1299N | 7-12           | L1500T       | 9-7             |         |  |
| G69N    | 3-35 | J135W  | 6-37, 7-15     | L2200G       | 9-9             |         |  |
| G71R    | 3-27 | J145H  | 6-33, 7-10     | L339N        | 8-20            |         |  |
| G75J    | 3-36 | J180T  | 6-34, 7-11     | L850W        | 9-2             |         |  |
| G76G    | 3-32 | J1999N | 6-38, 7-22     | L952W        | 9-8             |         |  |
| G77R    | 3-25 | J210H  | 6-35, 7-13     | M1297W       | 9-12            |         |  |
| G78G    | 3-29 | J250FJ | 6-27, 7-4      | M1315W       | 9-16            |         |  |
| G79W    | 3-26 | J260HW | 7-19           | M1419W       | 9-20            |         |  |
|         |      |        |                |              |                 |         |  |