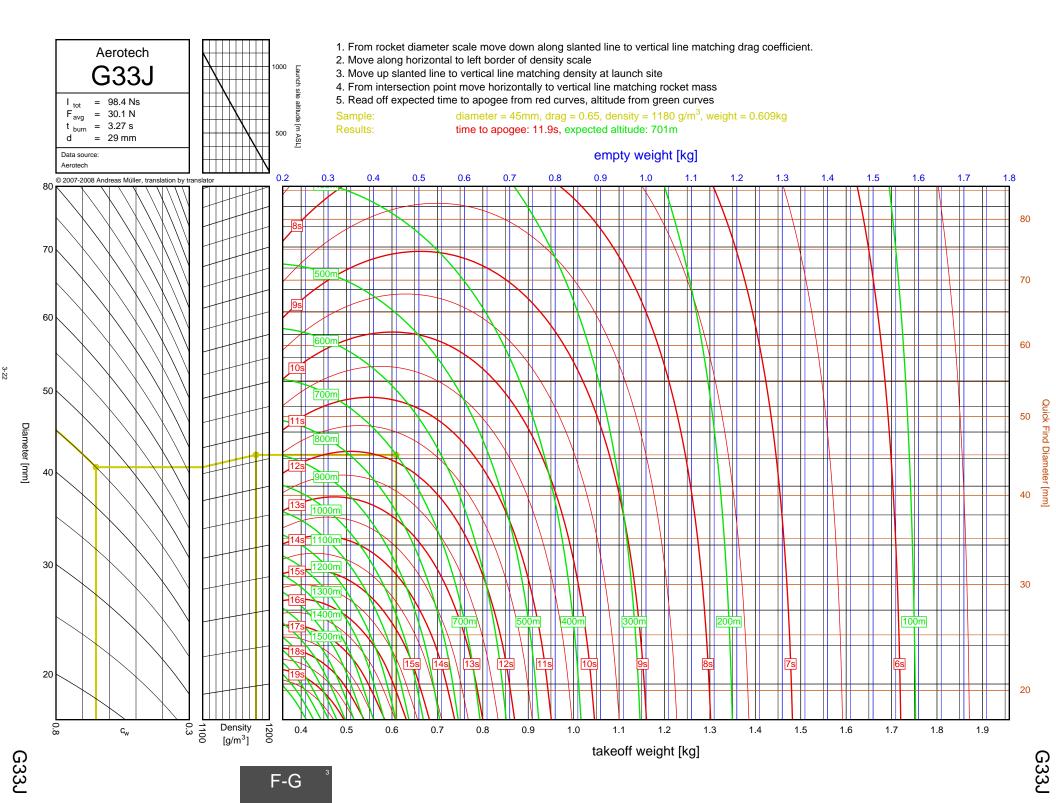

## Rocket Trajectory Nomograms

© 2007-2008 Andreas Müller, translation by translator

| D13W    | 2-4  | G80T   | 3-34           | J275W        | 6-32, 7-9       | M1500G  |  |
|---------|------|--------|----------------|--------------|-----------------|---------|--|
| D15T    | 2-6  | H112J  | 4-15           | J315R        | 6-29, 7-6       | M1550R  |  |
| D21T    | 2-5  | H123W  | 4-8            | J350W        | 5-22, 6-25, 7-3 | M1600R  |  |
| D24T    | 2-1  | H128W  | 4-2            | J350W.5      | 5-20, 6-23, 7-1 | M1800FJ |  |
| D7-RC   | 2-2  | H148R  | 4-10           | J390HW-TURBO | 7-23            | M1850W  |  |
| D9W     | 2-3  | H165R  | 4-3            | J401FJ       | 7-17            | M1939W  |  |
| E11J    | 2-7  | H180W  | 4-7            | J415W        | 7-20            | M2000R  |  |
| E12J-RC | 2-8  | H210R  | 4-9            | J420R        | 5-21, 6-24, 7-2 | M2030G  |  |
| E15W    | 2-13 | H220T  | 4-11           | J460T        | 6-30, 7-7       | M2100G  |  |
| E16W    | 2-10 | H238T  | 4-1            | J500G        | 6-28, 7-5       | M2400T  |  |
| E18W    | 2-14 | H242T  | 4-13           | J540R        | 7-18            | M2500T  |  |
| E23T    | 2-9  | H250G  | 4-14           | J570W        | 7-16            | M3500R  |  |
| E28T    | 2-12 | H268R  | 4-16           | J575FJ       | 6-31, 7-8       | M650W   |  |
| E30T    | 2-11 | H55W   | 4-4            | J800T        | 7-21            | M750W   |  |
| F12J    | 2-15 | H669N  | 4-12           | J825R        | 6-36, 7-14      | M845HW  |  |
| F20W    | 3-10 | H73J   | 4-5            | J90W         | 6-26            | N1000W  |  |
| F21W    | 3-7  | H97J   | 4-6            | K1050W       | 8-16            | N2000W  |  |
| F22J    | 3-12 | H999N  | 4-19           | K1100T       | 7-28, 8-4       | N4800T  |  |
| F23FJ   | 3-6  | 1115W  | 6-10           | K1275R       | 8-8             | 1110001 |  |
| F24W    | 3-2  | I117FJ | 6-5            | K1499N       | 7-24, 8-1       |         |  |
| F25W    | 3-14 | I1299N | 5-11, 6-15     | K185W        | 7-25            |         |  |
| F26FJ   | 3-11 | 1154J  | 4-24, 5-7, 6-7 | K1999N       | 8-18            |         |  |
| F27R    | 3-3  | I161W  | 4-21, 5-4, 6-3 | K250W        | 8-19            |         |  |
| F35W    | 3-9  | I195J  | 5-12, 6-16     | K270W        | 8-9             |         |  |
| F37W    | 3-5  | I200W  | 4-20, 5-3      | K458W        | 8-17            |         |  |
| F39T    | 3-4  | I211W  | 5-10, 6-14     | K485HW       | 7-30, 8-6       |         |  |
| F40W    | 3-17 | I215R  | 6-8            | K513FJ       | 7-26, 8-2       |         |  |
| F42T    | 3-8  | I218R  | 4-18, 5-2, 6-2 | K550W        | 7-29, 8-5       |         |  |
| F50T    | 3-13 | I225FJ | 4-23, 5-6, 6-6 | K560W        | 8-15            |         |  |
| F52T    | 3-15 | I229T  | 6-12           | K650T        | 8-14            |         |  |
| F62T    | 3-1  | 1245G  | 4-22, 5-5, 6-4 | K680R        | 8-12            |         |  |
| G104T   | 3-16 | I284W  | 5-15, 6-19     | K695R        | 7-27, 8-3       |         |  |
| G142    | 3-19 | 1285R  | 5-9, 6-13      | K700W        | 8-11            |         |  |
| G339N   | 3-31 | I300T  | 5-8, 6-11      | K780R        | 8-13            |         |  |
| G33J    | 3-22 | I305FJ | 5-13, 6-17     | K805G        | 7-31, 8-7       |         |  |
| G35EJ   | 3-24 | I357T  | 4-17, 5-1, 6-1 | K828FJ       | 8-10            |         |  |
| G38FJ   | 3-20 | I364FJ | 5-17, 6-21     | L1120W       | 9-6             |         |  |
| G40W    | 3-23 | I366R  | 5-16, 6-20     | L1150R       | 9-1             |         |  |
| G53FJ   | 3-21 | I435T  | 5-14, 6-18     | L1170FJ      | 8-21            |         |  |
| G54W    | 3-18 | 1599N  | 6-9            | L1300R       | 9-4             |         |  |
| G61W    | 3-30 | I600R  | 5-19, 6-22     | L1390G       | 9-3             |         |  |
| G64W    | 3-33 | 165W   | 5-18           | L1420R       | 9-5             |         |  |
| G67R    | 3-28 | J1299N | 7-12           | L1500T       | 9-7             |         |  |
| G69N    | 3-35 | J135W  | 6-37, 7-15     | L2200G       | 9-9             |         |  |
| G71R    | 3-27 | J145H  | 6-33, 7-10     | L339N        | 8-20            |         |  |
| G75J    | 3-36 | J180T  | 6-34, 7-11     | L850W        | 9-2             |         |  |
| G76G    | 3-32 | J1999N | 6-38, 7-22     | L952W        | 9-8             |         |  |
| G77R    | 3-25 | J210H  | 6-35, 7-13     | M1297W       | 9-12            |         |  |
| G78G    | 3-29 | J250FJ | 6-27, 7-4      | M1315W       | 9-16            |         |  |
| G79W    | 3-26 | J260HW | 7-19           | M1419W       | 9-20            |         |  |
|         |      |        |                |              |                 |         |  |