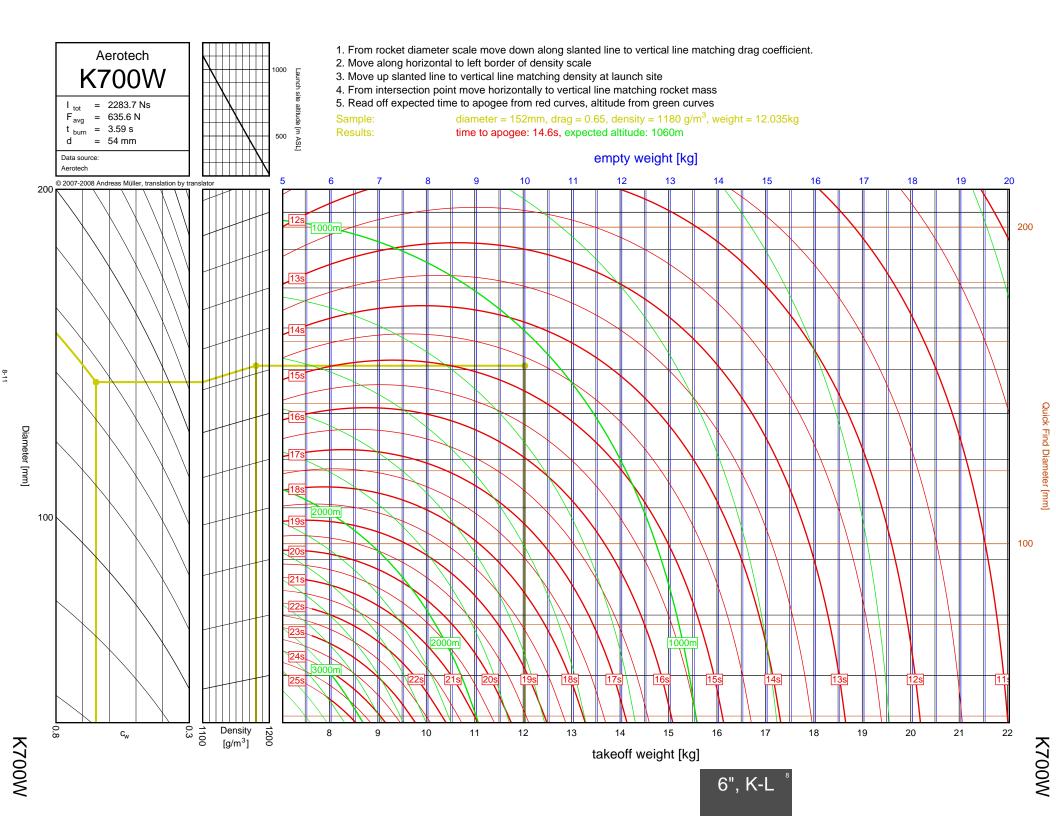

## Rocket Trajectory Nomograms

© 2007-2008 Andreas Müller, translation by translator

























































































































































































































































































































































































































































| D13W    | 2-4  | G80T   | 3-34           | J275W        | 6-32, 7-9       | M1500G  |  |
|---------|------|--------|----------------|--------------|-----------------|---------|--|
| D15T    | 2-6  | H112J  | 4-15           | J315R        | 6-29, 7-6       | M1550R  |  |
| D21T    | 2-5  | H123W  | 4-8            | J350W        | 5-22, 6-25, 7-3 | M1600R  |  |
| D24T    | 2-1  | H128W  | 4-2            | J350W.5      | 5-20, 6-23, 7-1 | M1800FJ |  |
| D7-RC   | 2-2  | H148R  | 4-10           | J390HW-TURBO | 7-23            | M1850W  |  |
| D9W     | 2-3  | H165R  | 4-3            | J401FJ       | 7-17            | M1939W  |  |
| E11J    | 2-7  | H180W  | 4-7            | J415W        | 7-20            | M