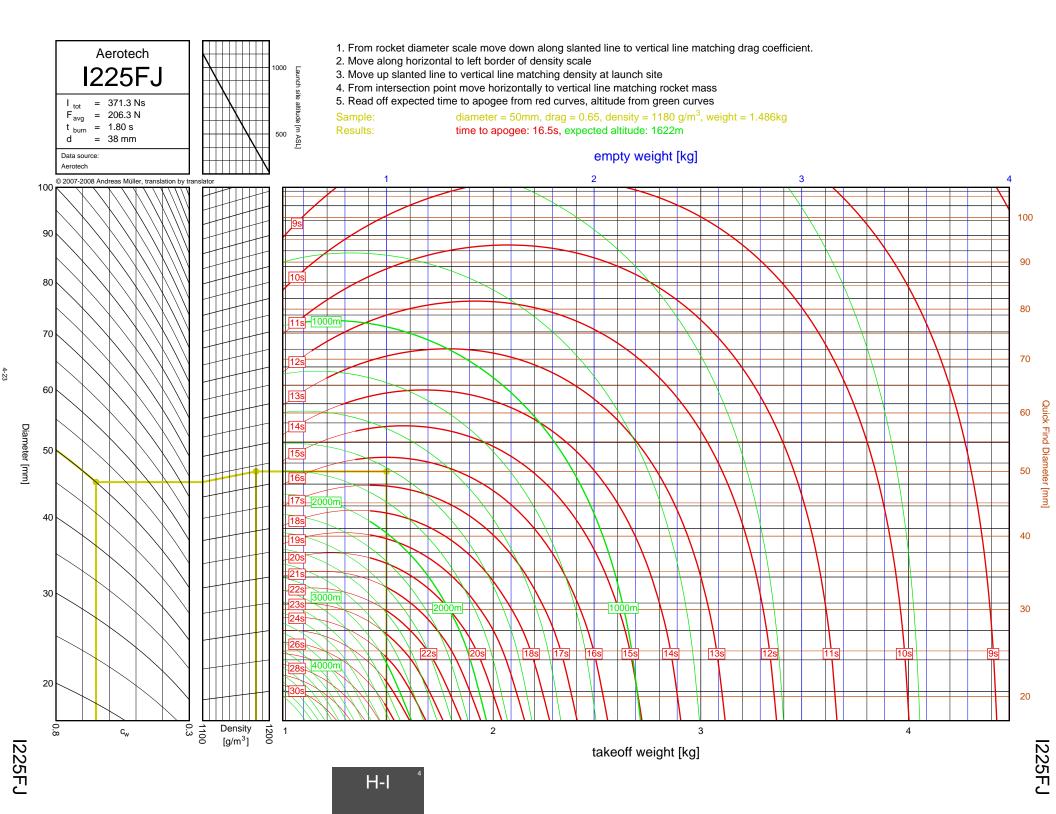

## Rocket Trajectory Nomograms

© 2007-2008 Andreas Müller, translation by translator

| D13W    | 2-4  | G80T   | 3-34           | J275W        | 6-32, 7-9       | M1500G  |  |
|---------|------|--------|----------------|--------------|-----------------|---------|--|
| D15T    | 2-6  | H112J  | 4-15           | J315R        | 6-29, 7-6       | M1550R  |  |
| D21T    | 2-5  | H123W  | 4-8            | J350W        | 5-22, 6-25, 7-3 | M1600R  |  |
| D24T    | 2-1  | H128W  | 4-2            | J350W.5      | 5-20, 6-23, 7-1 | M1800FJ |  |
| D7-RC   | 2-2  | H148R  | 4-10           | J390HW-TURBO | 7-23            | M1850W  |  |
| D9W     | 2-3  | H165R  | 4-3            | J401FJ       | 7-17            | M1939W  |  |
| E11J    | 2-7  | H180W  | 4-7            | J415W        | 7-20            | M2000R  |  |
| E12J-RC | 2-8  | H210R  | 4-9            | J420R        | 5-21, 6-24, 7-2 | M2030G  |  |
| E15W    | 2-13 | H220T  | 4-11           | J460T        | 6-30, 7-7       | M2100G  |  |
| E16W    | 2-10 | H238T  | 4-1            | J500G        | 6-28, 7-5       | M2400T  |  |
| E18W    | 2-14 | H242T  | 4-13           | J540R        | 7-18            | M2500T  |  |
| E23T    | 2-9  | H250G  | 4-14           | J570W        | 7-16            | M3500R  |  |
| E28T    | 2-12 | H268R  | 4-16           | J575FJ       | 6-31, 7-8       | M650W   |  |
| E30T    | 2-11 | H55W   | 4-4            | J800T        | 7-21            | M750W   |  |
| F12J    | 2-15 | H669N  | 4-12           | J825R        | 6-36, 7-14      | M845HW  |  |
| F20W    | 3-10 | H73J   | 4-5            | J90W         | 6-26            | N1000W  |  |
| F21W    | 3-7  | H97J   | 4-6            | K1050W       | 8-16            | N2000W  |  |
| F22J    | 3-12 | H999N  | 4-19           | K1100T       | 7-28, 8-4       | N4800T  |  |
| F23FJ   | 3-6  | 1115W  | 6-10           | K1275R       | 8-8             | 1110001 |  |
| F24W    | 3-2  | I117FJ | 6-5            | K1499N       | 7-24, 8-1       |         |  |
| F25W    | 3-14 | I1299N | 5-11, 6-15     | K185W        | 7-25            |         |  |
| F26FJ   | 3-11 | 1154J  | 4-24, 5-7, 6-7 | K1999N       | 8-18            |         |  |
| F27R    | 3-3  | I161W  | 4-21, 5-4, 6-3 | K250W        | 8-19            |         |  |
| F35W    | 3-9  | I195J  | 5-12, 6-16     | K270W        | 8-9             |         |  |
| F37W    | 3-5  | I200W  | 4-20, 5-3      | K458W        | 8-17            |         |  |
| F39T    | 3-4  | I211W  | 5-10, 6-14     | K485HW       | 7-30, 8-6       |         |  |
| F40W    | 3-17 | I215R  | 6-8            | K513FJ       | 7-26, 8-2       |         |  |
| F42T    | 3-8  | I218R  | 4-18, 5-2, 6-2 | K550W        | 7-29, 8-5       |         |  |
| F50T    | 3-13 | I225FJ | 4-23, 5-6, 6-6 | K560W        | 8-15            |         |  |
| F52T    | 3-15 | I229T  | 6-12           | K650T        | 8-14            |         |  |
| F62T    | 3-1  | 1245G  | 4-22, 5-5, 6-4 | K680R        | 8-12            |         |  |
| G104T   | 3-16 | I284W  | 5-15, 6-19     | K695R        | 7-27, 8-3       |         |  |
| G142    | 3-19 | 1285R  | 5-9, 6-13      | K700W        | 8-11            |         |  |
| G339N   | 3-31 | I300T  | 5-8, 6-11      | K780R        | 8-13            |         |  |
| G33J    | 3-22 | I305FJ | 5-13, 6-17     | K805G        | 7-31, 8-7       |         |  |
| G35EJ   | 3-24 | I357T  | 4-17, 5-1, 6-1 | K828FJ       | 8-10            |         |  |
| G38FJ   | 3-20 | I364FJ | 5-17, 6-21     | L1120W       | 9-6             |         |  |
| G40W    | 3-23 | I366R  | 5-16, 6-20     | L1150R       | 9-1             |         |  |
| G53FJ   | 3-21 | I435T  | 5-14, 6-18     | L1170FJ      | 8-21            |         |  |
| G54W    | 3-18 | 1599N  | 6-9            | L1300R       | 9-4             |         |  |
| G61W    | 3-30 | I600R  | 5-19, 6-22     | L1390G       | 9-3             |         |  |
| G64W    | 3-33 | 165W   | 5-18           | L1420R       | 9-5             |         |  |
| G67R    | 3-28 | J1299N | 7-12           | L1500T       | 9-7             |         |  |
| G69N    | 3-35 | J135W  | 6-37, 7-15     | L2200G       | 9-9             |         |  |
| G71R    | 3-27 | J145H  | 6-33, 7-10     | L339N        | 8-20            |         |  |
| G75J    | 3-36 | J180T  | 6-34, 7-11     | L850W        | 9-2             |         |  |
| G76G    | 3-32 | J1999N | 6-38, 7-22     | L952W        | 9-8             |         |  |
| G77R    | 3-25 | J210H  | 6-35, 7-13     | M1297W       | 9-12            |         |  |
| G78G    | 3-29 | J250FJ | 6-27, 7-4      | M1315W       | 9-16            |         |  |
| G79W    | 3-26 | J260HW | 7-19           | M1419W       | 9-20            |         |  |
|         |      |        |                |              |                 |         |  |