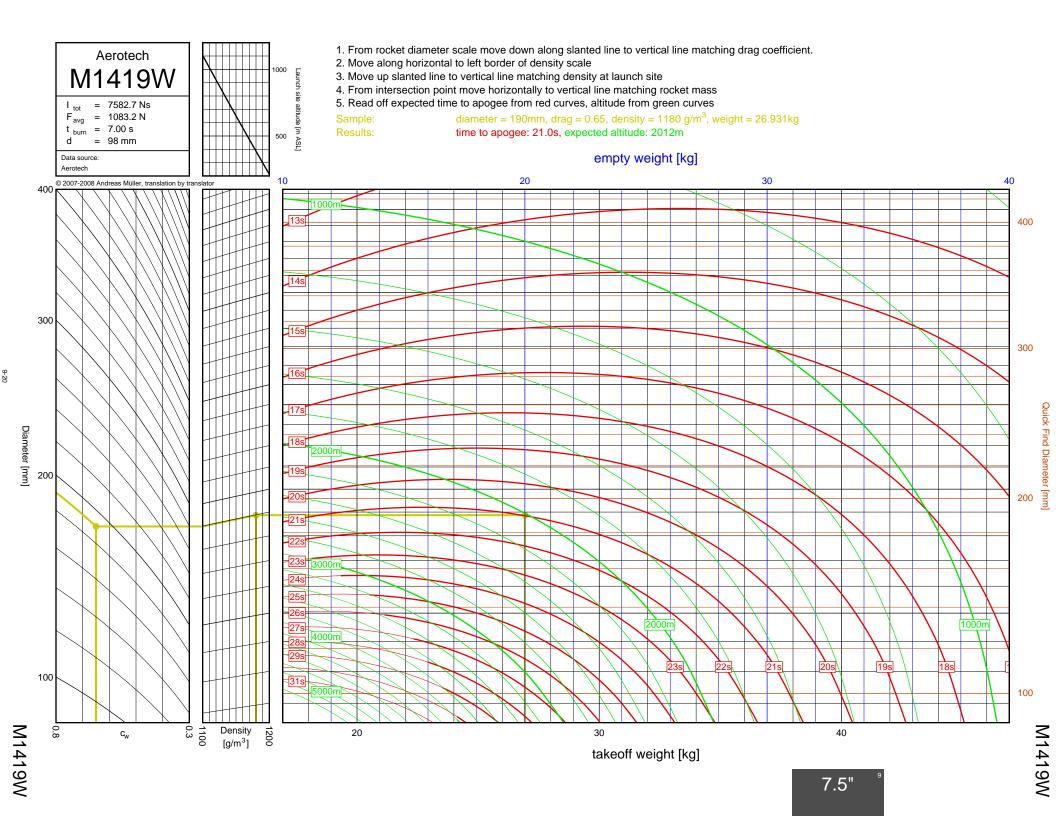

## Rocket Trajectory Nomograms

© 2007-2008 Andreas Müller, translation by translator

| D13W    | 2-4  | G80T   | 3-34           | J275W        | 6-32, 7-9       | M1500G  |  |
|---------|------|--------|----------------|--------------|-----------------|---------|--|
| D15T    | 2-6  | H112J  | 4-15           | J315R        | 6-29, 7-6       | M1550R  |  |
| D21T    | 2-5  | H123W  | 4-8            | J350W        | 5-22, 6-25, 7-3 | M1600R  |  |
| D24T    | 2-1  | H128W  | 4-2            | J350W.5      | 5-20, 6-23, 7-1 | M1800FJ |  |
| D7-RC   | 2-2  | H148R  | 4-10           | J390HW-TURBO | 7-23            | M1850W  |  |
| D9W     | 2-3  | H165R  | 4-3            | J401FJ       | 7-17            | M1939W  |  |
| E11J    | 2-7  | H180W  | 4-7            | J415W        | 7-20            | M2000R  |  |
| E12J-RC | 2-8  | H210R  | 4-9            | J420R        | 5-21, 6-24, 7-2 | M2030G  |  |
| E15W    | 2-13 | H220T  | 4-11           | J460T        | 6-30, 7-7       | M2100G  |  |
| E16W    | 2-10 | H238T  | 4-1            | J500G        | 6-28, 7-5       | M2400T  |  |
| E18W    | 2-14 | H242T  | 4-13           | J540R        | 7-18            | M2500T  |  |
| E23T    | 2-9  | H250G  | 4-14           | J570W        | 7-16            | M3500R  |  |
| E28T    | 2-12 | H268R  | 4-16           | J575FJ       | 6-31, 7-8       | M650W   |  |
| E30T    | 2-11 | H55W   | 4-4            | J800T        | 7-21            | M750W   |  |
| F12J    | 2-15 | H669N  | 4-12           | J825R        | 6-36, 7-14      | M845HW  |  |
| F20W    | 3-10 | H73J   | 4-5            | J90W         | 6-26            | N1000W  |  |
| F21W    | 3-7  | H97J   | 4-6            | K1050W       | 8-16            | N2000W  |  |
| F22J    | 3-12 | H999N  | 4-19           | K1100T       | 7-28, 8-4       | N4800T  |  |
| F23FJ   | 3-6  | 1115W  | 6-10           | K1275R       | 8-8             | 1110001 |  |
| F24W    | 3-2  | I117FJ | 6-5            | K1499N       | 7-24, 8-1       |         |  |
| F25W    | 3-14 | I1299N | 5-11, 6-15     | K185W        | 7-25            |         |  |
| F26FJ   | 3-11 | 1154J  | 4-24, 5-7, 6-7 | K1999N       | 8-18            |         |  |
| F27R    | 3-3  | I161W  | 4-21, 5-4, 6-3 | K250W        | 8-19            |         |  |
| F35W    | 3-9  | I195J  | 5-12, 6-16     | K270W        | 8-9             |         |  |
| F37W    | 3-5  | I200W  | 4-20, 5-3      | K458W        | 8-17            |         |  |
| F39T    | 3-4  | I211W  | 5-10, 6-14     | K485HW       | 7-30, 8-6       |         |  |
| F40W    | 3-17 | I215R  | 6-8            | K513FJ       | 7-26, 8-2       |         |  |
| F42T    | 3-8  | I218R  | 4-18, 5-2, 6-2 | K550W        | 7-29, 8-5       |         |  |
| F50T    | 3-13 | I225FJ | 4-23, 5-6, 6-6 | K560W        | 8-15            |         |  |
| F52T    | 3-15 | I229T  | 6-12           | K650T        | 8-14            |         |  |
| F62T    | 3-1  | 1245G  | 4-22, 5-5, 6-4 | K680R        | 8-12            |         |  |
| G104T   | 3-16 | I284W  | 5-15, 6-19     | K695R        | 7-27, 8-3       |         |  |
| G142    | 3-19 | 1285R  | 5-9, 6-13      | K700W        | 8-11            |         |  |
| G339N   | 3-31 | I300T  | 5-8, 6-11      | K780R        | 8-13            |         |  |
| G33J    | 3-22 | I305FJ | 5-13, 6-17     | K805G        | 7-31, 8-7       |         |  |
| G35EJ   | 3-24 | I357T  | 4-17, 5-1, 6-1 | K828FJ       | 8-10            |         |  |
| G38FJ   | 3-20 | I364FJ | 5-17, 6-21     | L1120W       | 9-6             |         |  |
| G40W    | 3-23 | I366R  | 5-16, 6-20     | L1150R       | 9-1             |         |  |
| G53FJ   | 3-21 | I435T  | 5-14, 6-18     | L1170FJ      | 8-21            |         |  |
| G54W    | 3-18 | 1599N  | 6-9            | L1300R       | 9-4             |         |  |
| G61W    | 3-30 | I600R  | 5-19, 6-22     | L1390G       | 9-3             |         |  |
| G64W    | 3-33 | 165W   | 5-18           | L1420R       | 9-5             |         |  |
| G67R    | 3-28 | J1299N | 7-12           | L1500T       | 9-7             |         |  |
| G69N    | 3-35 | J135W  | 6-37, 7-15     | L2200G       | 9-9             |         |  |
| G71R    | 3-27 | J145H  | 6-33, 7-10     | L339N        | 8-20            |         |  |
| G75J    | 3-36 | J180T  | 6-34, 7-11     | L850W        | 9-2             |         |  |
| G76G    | 3-32 | J1999N | 6-38, 7-22     | L952W        | 9-8             |         |  |
| G77R    | 3-25 | J210H  | 6-35, 7-13     | M1297W       | 9-12            |         |  |
| G78G    | 3-29 | J250FJ | 6-27, 7-4      | M1315W       | 9-16            |         |  |
| G79W    | 3-26 | J260HW | 7-19           | M1419W       | 9-20            |         |  |
|         |      |        |                |              |                 |         |  |