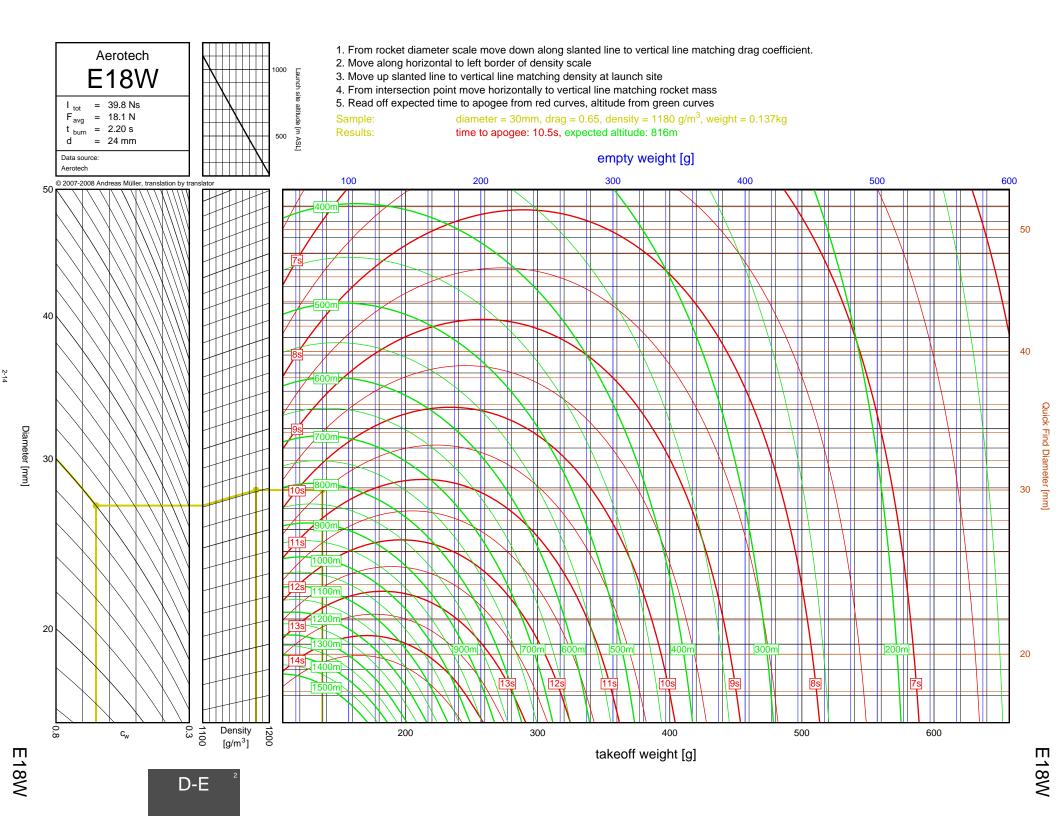

## Rocket Trajectory Nomograms

© 2007-2008 Andreas Müller, translation by translator

























































































































































































































































































































































































































































| D13W    | 2-4  | G80T   | 3-34           | J275W        | 6-32, 7-9       | M1500G  |  |
|---------|------|--------|----------------|--------------|-----------------|---------|--|
| D15T    | 2-6  | H112J  | 4-15           | J315R        | 6-29, 7-6       | M1550R  |  |
| D21T    | 2-5  | H123W  | 4-8            | J350W        | 5-22, 6-25, 7-3 | M1600R  |  |
| D24T    | 2-1  | H128W