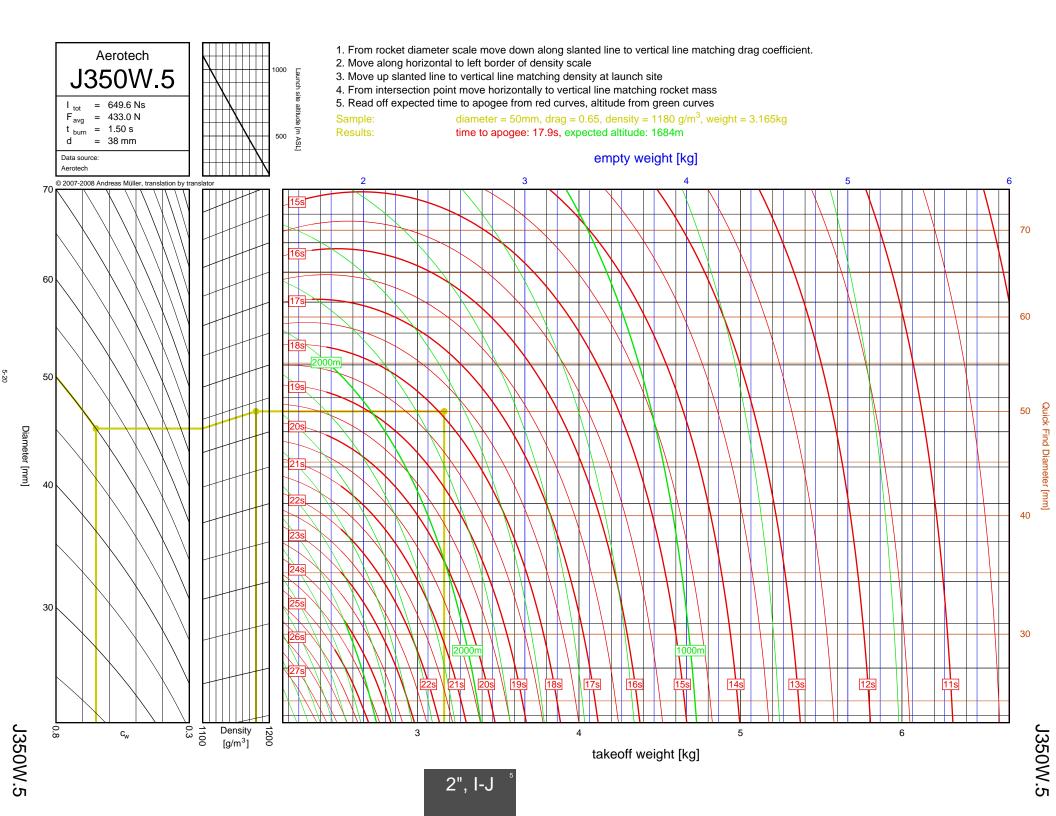

## Rocket Trajectory Nomograms

© 2007-2008 Andreas Müller, translation by translator

| D13W    | 2-4  | G80T   | 3-34           | J275W        | 6-32, 7-9       | M1500G  |  |
|---------|------|--------|----------------|--------------|-----------------|---------|--|
| D15T    | 2-6  | H112J  | 4-15           | J315R        | 6-29, 7-6       | M1550R  |  |
| D21T    | 2-5  | H123W  | 4-8            | J350W        | 5-22, 6-25, 7-3 | M1600R  |  |
| D24T    | 2-1  | H128W  | 4-2            | J350W.5      | 5-20, 6-23, 7-1 | M1800FJ |  |
| D7-RC   | 2-2  | H148R  | 4-10           | J390HW-TURBO | 7-23            | M1850W  |  |
| D9W     | 2-3  | H165R  | 4-3            | J401FJ       | 7-17            | M1939W  |  |
| E11J    | 2-7  | H180W  | 4-7            | J415W        | 7-20            | M2000R  |  |
| E12J-RC | 2-8  | H210R  | 4-9            | J420R        | 5-21, 6-24, 7-2 | M2030G  |  |
| E15W    | 2-13 | H220T  | 4-11           | J460T        | 6-30, 7-7       | M2100G  |  |
| E16W    | 2-10 | H238T  | 4-1            | J500G        | 6-28, 7-5       | M2400T  |  |
| E18W    | 2-14 | H242T  | 4-13           | J540R        | 7-18            | M2500T  |  |
| E23T    | 2-9  | H250G  | 4-14           | J570W        | 7-16            | M3500R  |  |
| E28T    | 2-12 | H268R  | 4-16           | J575FJ       | 6-31, 7-8       | M650W   |  |
| E30T    | 2-11 | H55W   | 4-4            | J800T        | 7-21            | M750W   |  |
| F12J    | 2-15 | H669N  | 4-12           | J825R        | 6-36, 7-14      | M845HW  |  |
| F20W    | 3-10 | H73J   | 4-5            | J90W         | 6-26            | N1000W  |  |
| F21W    | 3-7  | H97J   | 4-6            | K1050W       | 8-16            | N2000W  |  |
| F22J    | 3-12 | H999N  | 4-19           | K1100T       | 7-28, 8-4       | N4800T  |  |
| F23FJ   | 3-6  | 1115W  | 6-10           | K1275R       | 8-8             | 1110001 |  |
| F24W    | 3-2  | I117FJ | 6-5            | K1499N       | 7-24, 8-1       |         |  |
| F25W    | 3-14 | I1299N | 5-11, 6-15     | K185W        | 7-25            |         |  |
| F26FJ   | 3-11 | 1154J  | 4-24, 5-7, 6-7 | K1999N       | 8-18            |         |  |
| F27R    | 3-3  | I161W  | 4-21, 5-4, 6-3 | K250W        | 8-19            |         |  |
| F35W    | 3-9  | I195J  | 5-12, 6-16     | K270W        | 8-9             |         |  |
| F37W    | 3-5  | I200W  | 4-20, 5-3      | K458W        | 8-17            |         |  |
| F39T    | 3-4  | I211W  | 5-10, 6-14     | K485HW       | 7-30, 8-6       |         |  |
| F40W    | 3-17 | I215R  | 6-8            | K513FJ       | 7-26, 8-2       |         |  |
| F42T    | 3-8  | I218R  | 4-18, 5-2, 6-2 | K550W        | 7-29, 8-5       |         |  |
| F50T    | 3-13 | I225FJ | 4-23, 5-6, 6-6 | K560W        | 8-15            |         |  |
| F52T    | 3-15 | I229T  | 6-12           | K650T        | 8-14            |         |  |
| F62T    | 3-1  | 1245G  | 4-22, 5-5, 6-4 | K680R        | 8-12            |         |  |
| G104T   | 3-16 | I284W  | 5-15, 6-19     | K695R        | 7-27, 8-3       |         |  |
| G142    | 3-19 | 1285R  | 5-9, 6-13      | K700W        | 8-11            |         |  |
| G339N   | 3-31 | I300T  | 5-8, 6-11      | K780R        | 8-13            |         |  |
| G33J    | 3-22 | I305FJ | 5-13, 6-17     | K805G        | 7-31, 8-7       |         |  |
| G35EJ   | 3-24 | I357T  | 4-17, 5-1, 6-1 | K828FJ       | 8-10            |         |  |
| G38FJ   | 3-20 | I364FJ | 5-17, 6-21     | L1120W       | 9-6             |         |  |
| G40W    | 3-23 | I366R  | 5-16, 6-20     | L1150R       | 9-1             |         |  |
| G53FJ   | 3-21 | I435T  | 5-14, 6-18     | L1170FJ      | 8-21            |         |  |
| G54W    | 3-18 | 1599N  | 6-9            | L1300R       | 9-4             |         |  |
| G61W    | 3-30 | I600R  | 5-19, 6-22     | L1390G       | 9-3             |         |  |
| G64W    | 3-33 | 165W   | 5-18           | L1420R       | 9-5             |         |  |
| G67R    | 3-28 | J1299N | 7-12           | L1500T       | 9-7             |         |  |
| G69N    | 3-35 | J135W  | 6-37, 7-15     | L2200G       | 9-9             |         |  |
| G71R    | 3-27 | J145H  | 6-33, 7-10     | L339N        | 8-20            |         |  |
| G75J    | 3-36 | J180T  | 6-34, 7-11     | L850W        | 9-2             |         |  |
| G76G    | 3-32 | J1999N | 6-38, 7-22     | L952W        | 9-8             |         |  |
| G77R    | 3-25 | J210H  | 6-35, 7-13     | M1297W       | 9-12            |         |  |
| G78G    | 3-29 | J250FJ | 6-27, 7-4      | M1315W       | 9-16            |         |  |
| G79W    | 3-26 | J260HW | 7-19           | M1419W       | 9-20            |         |  |
|         |      |        |                |              |                 |         |  |