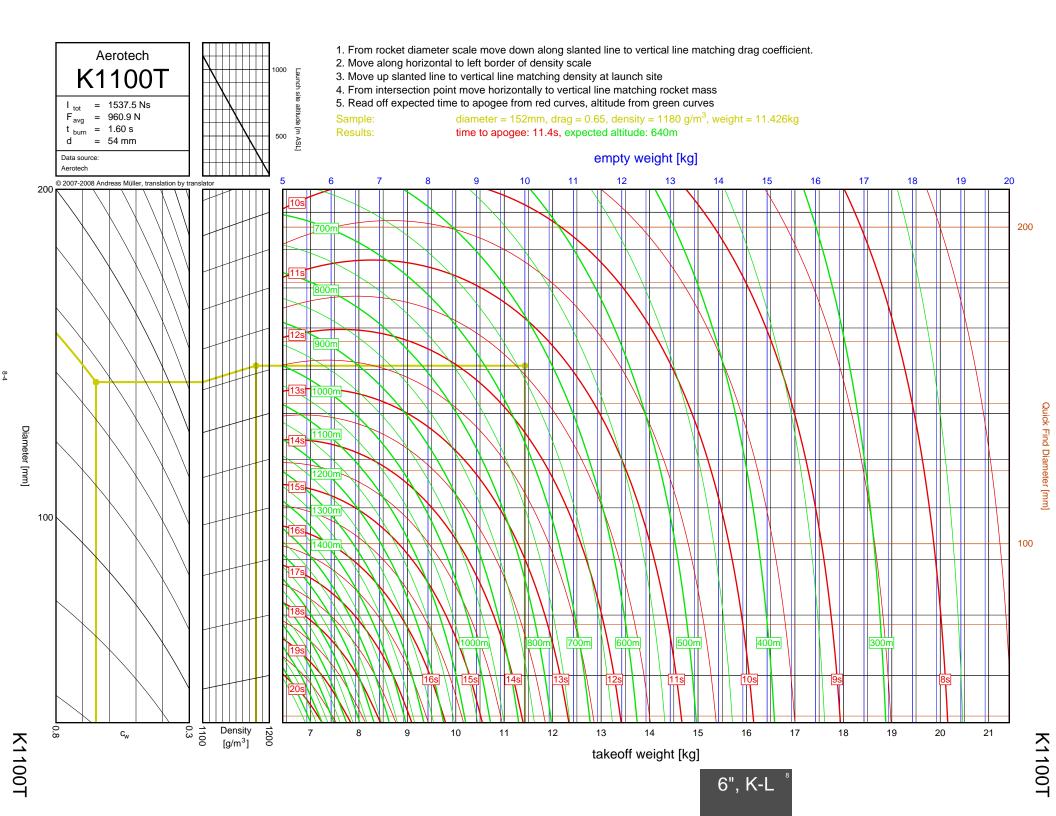

## Rocket Trajectory Nomograms

© 2007-2008 Andreas Müller, translation by translator

























































































































































































































































































































































































































































| D13W    | 2-4  | G80T   | 3-34           | J275W        | 6-32, 7-9       | M1500G  |  |
|---------|------|--------|----------------|--------------|-----------------|---------|--|
| D15T    | 2-6  | H112J  | 4-15           | J315R        | 6-29, 7-6       | M1550R  |  |
| D21T    | 2-5  | H123W  | 4-8            | J350W        | 5-22, 6-25, 7-3 | M1600R  |  |
| D24T    | 2-1  | H128W  | 4-2            | J350W.5      | 5-20, 6-23, 7-1 | M1800FJ |  |
| D7-RC   | 2-2  | H148R  | 4-10           | J390HW-TURBO | 7-23            | M1850W  |  |
| D9W     | 2-3  | H165R  | 4-3            | J401FJ       | 7-17            | M1939W  |  |
| E11J    | 2-7  | H180W  | 4-7            | J415W        | 7-20