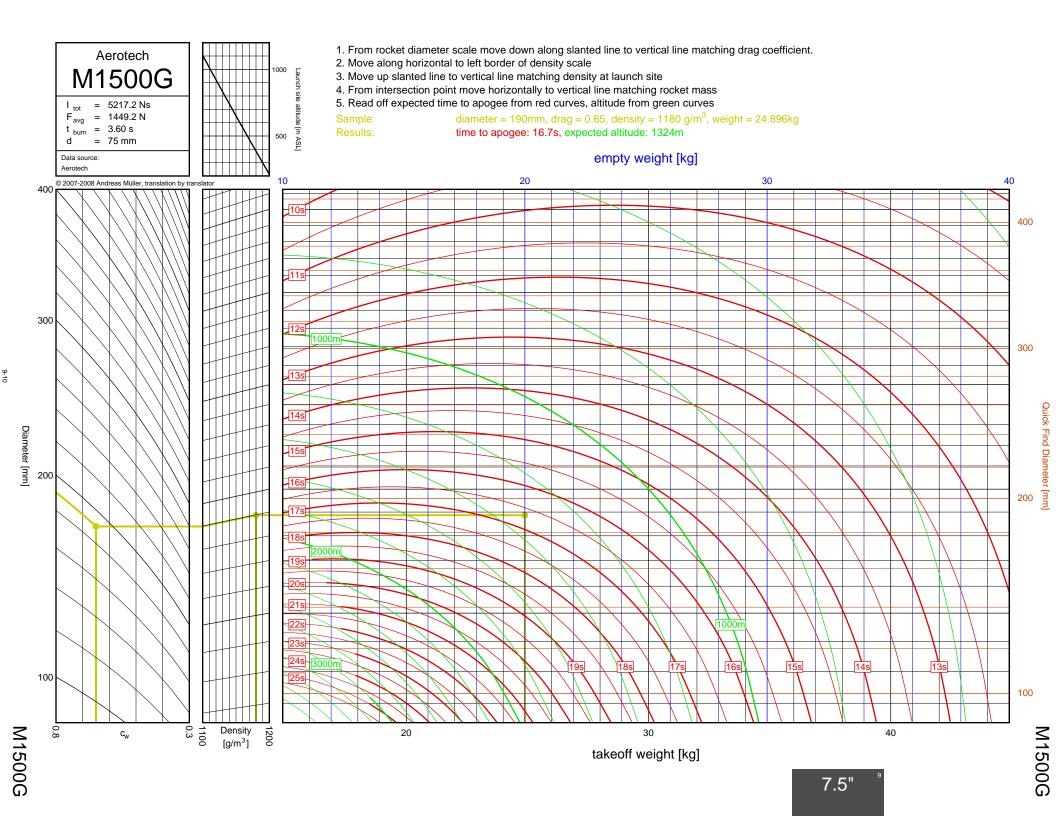

## Rocket Trajectory Nomograms

© 2007-2008 Andreas Müller, translation by translator

























































































































































































































































































































































































































































| D13W    | 2-4  | G80T   | 3-34           | J275W        | 6-32, 7-9       | M1500G  |  |
|---------|------|--------|----------------|--------------|-----------------|---------|--|
| D15T    | 2-6  | H112J  | 4-15           | J315R        | 6-29, 7-6       | M1550R  |  |
| D21T    | 2-5  | H123W  | 4-8            | J350W        | 5-22, 6-25, 7-3 | M1600R  |  |
| D24T    | 2-1  | H128W  | 4-2            | J350W.5      | 5-20, 6-23, 7-1 | M1800FJ |  |
| D7-RC   | 2-2  | H148R  | 4-10           | J390HW-TURBO | 7-23            | M1850W  |  |
| D9W     | 2-3  | H165R  | 4-3            | J401FJ       | 7-17            | M1939W  |  |
| E11J    | 2-7  | H180W  | 4-7            | J415W        | 7-20            | M2000R  |  |
| E12J-RC | 2-8  | H210R  |