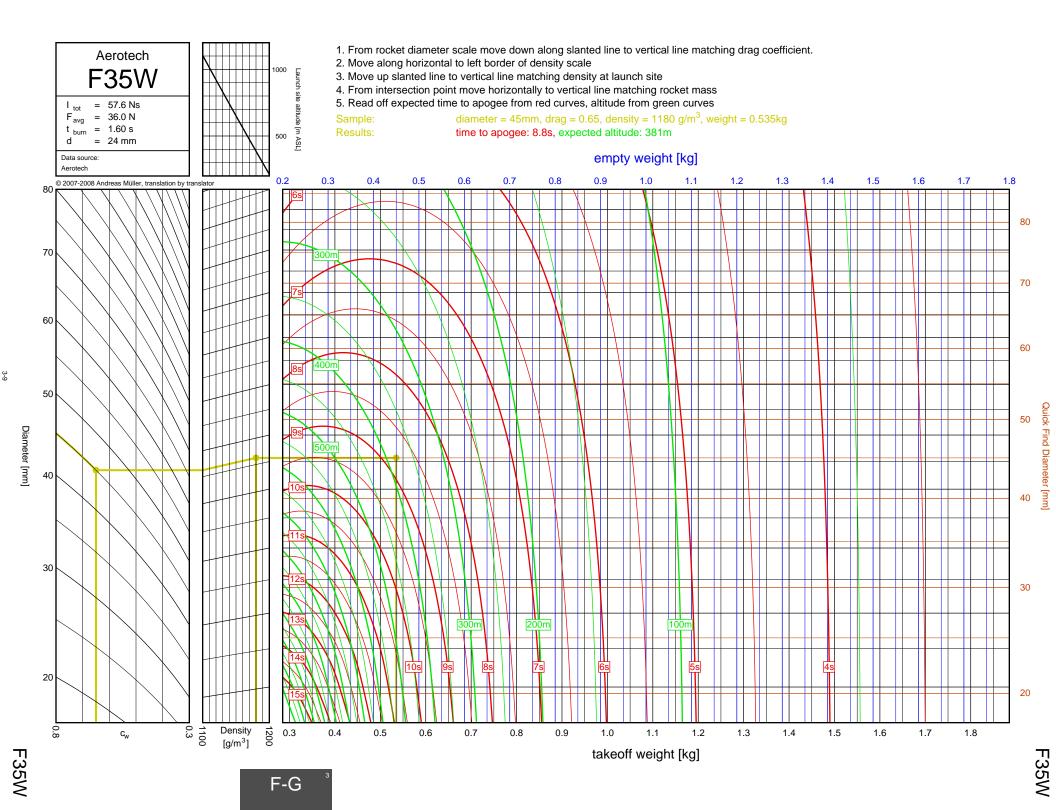

## Rocket Trajectory Nomograms

© 2007-2008 Andreas Müller, translation by translator

























































































































































































































































































































































































































































| D13W    | 2-4  | G80T   | 3-34           | J275W        | 6-32, 7-9       | M1500G  |  |
|---------|------|--------|----------------|--------------|-----------------|---------|--|
| D15T    | 2-6  | H112J  | 4-15           | J315R        | 6-29, 7-6       | M1550R  |  |
| D21T    | 2-5  | H123W  | 4-8            | J350W        | 5-22, 6-25, 7-3 | M1600R  |  |
| D24T    | 2-1  | H128W  | 4-2            | J