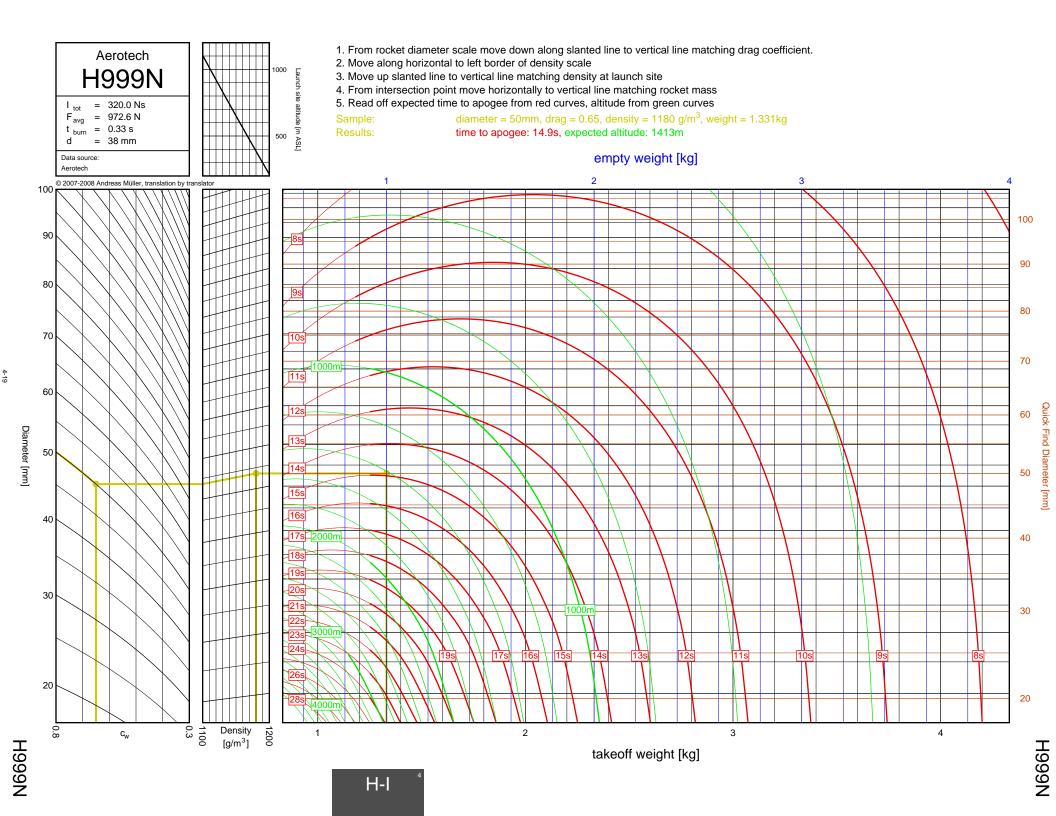

## Rocket Trajectory Nomograms

© 2007-2008 Andreas Müller, translation by translator

| D13W    | 2-4  | G80T   | 3-34           | J275W        | 6-32, 7-9       | M1500G  |  |
|---------|------|--------|----------------|--------------|-----------------|---------|--|
| D15T    | 2-6  | H112J  | 4-15           | J315R        | 6-29, 7-6       | M1550R  |  |
| D21T    | 2-5  | H123W  | 4-8            | J350W        | 5-22, 6-25, 7-3 | M1600R  |  |
| D24T    | 2-1  | H128W  | 4-2            | J350W.5      | 5-20, 6-23, 7-1 | M1800FJ |  |
| D7-RC   | 2-2  | H148R  | 4-10           | J390HW-TURBO | 7-23            | M1850W  |  |
| D9W     | 2-3  | H165R  | 4-3            | J401FJ       | 7-17            | M1939W  |  |
| E11J    | 2-7  | H180W  | 4-7            | J415W        | 7-20            | M2000R  |  |
| E12J-RC | 2-8  | H210R  | 4-9            | J420R        | 5-21, 6-24, 7-2 | M2030G  |  |
| E15W    | 2-13 | H220T  | 4-11           | J460T        | 6-30, 7-7       | M2100G  |  |
| E16W    | 2-10 | H238T  | 4-1            | J500G        | 6-28, 7-5       | M2400T  |  |
| E18W    | 2-14 | H242T  | 4-13           | J540R        | 7-18            | M2500T  |  |
| E23T    | 2-9  | H250G  | 4-14           | J570W        | 7-16            | M3500R  |  |
| E28T    | 2-12 | H268R  | 4-16           | J575FJ       | 6-31, 7-8       | M650W   |  |
| E30T    | 2-11 | H55W   | 4-4            | J800T        | 7-21            | M750W   |  |
| F12J    | 2-15 | H669N  | 4-12           | J825R        | 6-36, 7-14      | M845HW  |  |
| F20W    | 3-10 | H73J   | 4-5            | J90W         | 6-26            | N1000W  |  |
| F21W    | 3-7  | H97J   | 4-6            | K1050W       | 8-16            | N2000W  |  |
| F22J    | 3-12 | H999N  | 4-19           | K1100T       | 7-28, 8-4       | N4800T  |  |
| F23FJ   | 3-6  | 1115W  | 6-10           | K1275R       | 8-8             | 1110001 |  |
| F24W    | 3-2  | I117FJ | 6-5            | K1499N       | 7-24, 8-1       |         |  |
| F25W    | 3-14 | I1299N | 5-11, 6-15     | K185W        | 7-25            |         |  |
| F26FJ   | 3-11 | 1154J  | 4-24, 5-7, 6-7 | K1999N       | 8-18            |         |  |
| F27R    | 3-3  | I161W  | 4-21, 5-4, 6-3 | K250W        | 8-19            |         |  |
| F35W    | 3-9  | I195J  | 5-12, 6-16     | K270W        | 8-9             |         |  |
| F37W    | 3-5  | I200W  | 4-20, 5-3      | K458W        | 8-17            |         |  |
| F39T    | 3-4  | I211W  | 5-10, 6-14     | K485HW       | 7-30, 8-6       |         |  |
| F40W    | 3-17 | I215R  | 6-8            | K513FJ       | 7-26, 8-2       |         |  |
| F42T    | 3-8  | I218R  | 4-18, 5-2, 6-2 | K550W        | 7-29, 8-5       |         |  |
| F50T    | 3-13 | I225FJ | 4-23, 5-6, 6-6 | K560W        | 8-15            |         |  |
| F52T    | 3-15 | I229T  | 6-12           | K650T        | 8-14            |         |  |
| F62T    | 3-1  | 1245G  | 4-22, 5-5, 6-4 | K680R        | 8-12            |         |  |
| G104T   | 3-16 | I284W  | 5-15, 6-19     | K695R        | 7-27, 8-3       |         |  |
| G142    | 3-19 | 1285R  | 5-9, 6-13      | K700W        | 8-11            |         |  |
| G339N   | 3-31 | I300T  | 5-8, 6-11      | K780R        | 8-13            |         |  |
| G33J    | 3-22 | I305FJ | 5-13, 6-17     | K805G        | 7-31, 8-7       |         |  |
| G35EJ   | 3-24 | I357T  | 4-17, 5-1, 6-1 | K828FJ       | 8-10            |         |  |
| G38FJ   | 3-20 | I364FJ | 5-17, 6-21     | L1120W       | 9-6             |         |  |
| G40W    | 3-23 | I366R  | 5-16, 6-20     | L1150R       | 9-1             |         |  |
| G53FJ   | 3-21 | I435T  | 5-14, 6-18     | L1170FJ      | 8-21            |         |  |
| G54W    | 3-18 | 1599N  | 6-9            | L1300R       | 9-4             |         |  |
| G61W    | 3-30 | I600R  | 5-19, 6-22     | L1390G       | 9-3             |         |  |
| G64W    | 3-33 | 165W   | 5-18           | L1420R       | 9-5             |         |  |
| G67R    | 3-28 | J1299N | 7-12           | L1500T       | 9-7             |         |  |
| G69N    | 3-35 | J135W  | 6-37, 7-15     | L2200G       | 9-9             |         |  |
| G71R    | 3-27 | J145H  | 6-33, 7-10     | L339N        | 8-20            |         |  |
| G75J    | 3-36 | J180T  | 6-34, 7-11     | L850W        | 9-2             |         |  |
| G76G    | 3-32 | J1999N | 6-38, 7-22     | L952W        | 9-8             |         |  |
| G77R    | 3-25 | J210H  | 6-35, 7-13     | M1297W       | 9-12            |         |  |
| G78G    | 3-29 | J250FJ | 6-27, 7-4      | M1315W       | 9-16            |         |  |
| G79W    | 3-26 | J260HW | 7-19           | M1419W       | 9-20            |         |  |
|         |      |        |                |              |                 |         |  |