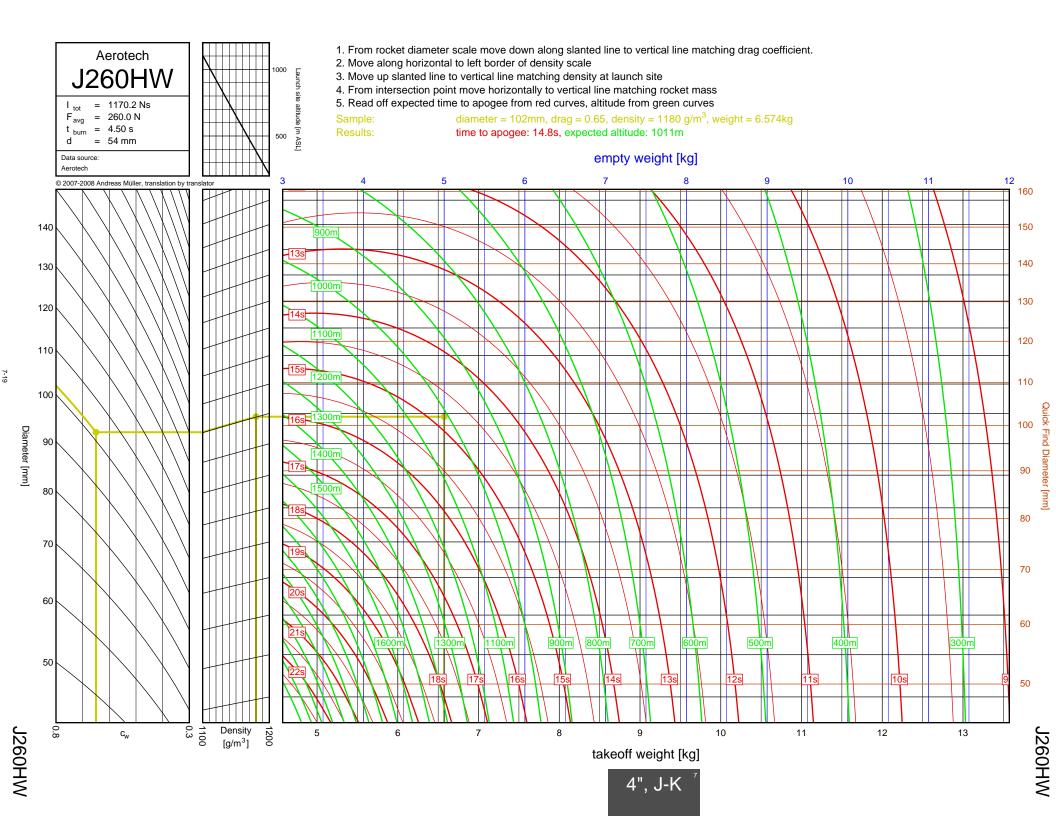

## Rocket Trajectory Nomograms

© 2007-2008 Andreas Müller, translation by translator

| D13W    | 2-4  | G80T   | 3-34           | J275W        | 6-32, 7-9       | M1500G  |  |
|---------|------|--------|----------------|--------------|-----------------|---------|--|
| D15T    | 2-6  | H112J  | 4-15           | J315R        | 6-29, 7-6       | M1550R  |  |
| D21T    | 2-5  | H123W  | 4-8            | J350W        | 5-22, 6-25, 7-3 | M1600R  |  |
| D24T    | 2-1  | H128W  | 4-2            | J350W.5      | 5-20, 6-23, 7-1 | M1800FJ |  |
| D7-RC   | 2-2  | H148R  | 4-10           | J390HW-TURBO | 7-23            | M1850W  |  |
| D9W     | 2-3  | H165R  | 4-3            | J401FJ       | 7-17            | M1939W  |  |
| E11J    | 2-7  | H180W  | 4-7            | J415W        | 7-20            | M2000R  |  |
| E12J-RC | 2-8  | H210R  | 4-9            | J420R        | 5-21, 6-24, 7-2 | M2030G  |  |
| E15W    | 2-13 | H220T  | 4-11           | J460T        | 6-30, 7-7       | M2100G  |  |
| E16W    | 2-10 | H238T  | 4-1            | J500G        | 6-28, 7-5       | M2400T  |  |
| E18W    | 2-14 | H242T  | 4-13           | J540R        | 7-18            | M2500T  |  |
| E23T    | 2-9  | H250G  | 4-14           | J570W        | 7-16            | M3500R  |  |
| E28T    | 2-12 | H268R  | 4-16           | J575FJ       | 6-31, 7-8       | M650W   |  |
| E30T    | 2-11 | H55W   | 4-4            | J800T        | 7-21            | M750W   |  |
| F12J    | 2-15 | H669N  | 4-12           | J825R        | 6-36, 7-14      | M845HW  |  |
| F20W    | 3-10 | H73J   | 4-5            | J90W         | 6-26            | N1000W  |  |
| F21W    | 3-7  | H97J   | 4-6            | K1050W       | 8-16            | N2000W  |  |
| F22J    | 3-12 | H999N  | 4-19           | K1100T       | 7-28, 8-4       | N4800T  |  |
| F23FJ   | 3-6  | 1115W  | 6-10           | K1275R       | 8-8             | 1110001 |  |
| F24W    | 3-2  | I117FJ | 6-5            | K1499N       | 7-24, 8-1       |         |  |
| F25W    | 3-14 | I1299N | 5-11, 6-15     | K185W        | 7-25            |         |  |
| F26FJ   | 3-11 | 1154J  | 4-24, 5-7, 6-7 | K1999N       | 8-18            |         |  |
| F27R    | 3-3  | I161W  | 4-21, 5-4, 6-3 | K250W        | 8-19            |         |  |
| F35W    | 3-9  | I195J  | 5-12, 6-16     | K270W        | 8-9             |         |  |
| F37W    | 3-5  | I200W  | 4-20, 5-3      | K458W        | 8-17            |         |  |
| F39T    | 3-4  | I211W  | 5-10, 6-14     | K485HW       | 7-30, 8-6       |         |  |
| F40W    | 3-17 | I215R  | 6-8            | K513FJ       | 7-26, 8-2       |         |  |
| F42T    | 3-8  | I218R  | 4-18, 5-2, 6-2 | K550W        | 7-29, 8-5       |         |  |
| F50T    | 3-13 | I225FJ | 4-23, 5-6, 6-6 | K560W        | 8-15            |         |  |
| F52T    | 3-15 | I229T  | 6-12           | K650T        | 8-14            |         |  |
| F62T    | 3-1  | 1245G  | 4-22, 5-5, 6-4 | K680R        | 8-12            |         |  |
| G104T   | 3-16 | I284W  | 5-15, 6-19     | K695R        | 7-27, 8-3       |         |  |
| G142    | 3-19 | 1285R  | 5-9, 6-13      | K700W        | 8-11            |         |  |
| G339N   | 3-31 | I300T  | 5-8, 6-11      | K780R        | 8-13            |         |  |
| G33J    | 3-22 | I305FJ | 5-13, 6-17     | K805G        | 7-31, 8-7       |         |  |
| G35EJ   | 3-24 | I357T  | 4-17, 5-1, 6-1 | K828FJ       | 8-10            |         |  |
| G38FJ   | 3-20 | I364FJ | 5-17, 6-21     | L1120W       | 9-6             |         |  |
| G40W    | 3-23 | I366R  | 5-16, 6-20     | L1150R       | 9-1             |         |  |
| G53FJ   | 3-21 | I435T  | 5-14, 6-18     | L1170FJ      | 8-21            |         |  |
| G54W    | 3-18 | 1599N  | 6-9            | L1300R       | 9-4             |         |  |
| G61W    | 3-30 | I600R  | 5-19, 6-22     | L1390G       | 9-3             |         |  |
| G64W    | 3-33 | 165W   | 5-18           | L1420R       | 9-5             |         |  |
| G67R    | 3-28 | J1299N | 7-12           | L1500T       | 9-7             |         |  |
| G69N    | 3-35 | J135W  | 6-37, 7-15     | L2200G       | 9-9             |         |  |
| G71R    | 3-27 | J145H  | 6-33, 7-10     | L339N        | 8-20            |         |  |
| G75J    | 3-36 | J180T  | 6-34, 7-11     | L850W        | 9-2             |         |  |
| G76G    | 3-32 | J1999N | 6-38, 7-22     | L952W        | 9-8             |         |  |
| G77R    | 3-25 | J210H  | 6-35, 7-13     | M1297W       | 9-12            |         |  |
| G78G    | 3-29 | J250FJ | 6-27, 7-4      | M1315W       | 9-16            |         |  |
| G79W    | 3-26 | J260HW | 7-19           | M1419W       | 9-20            |         |  |
|         |      |        |                |              |                 |         |  |