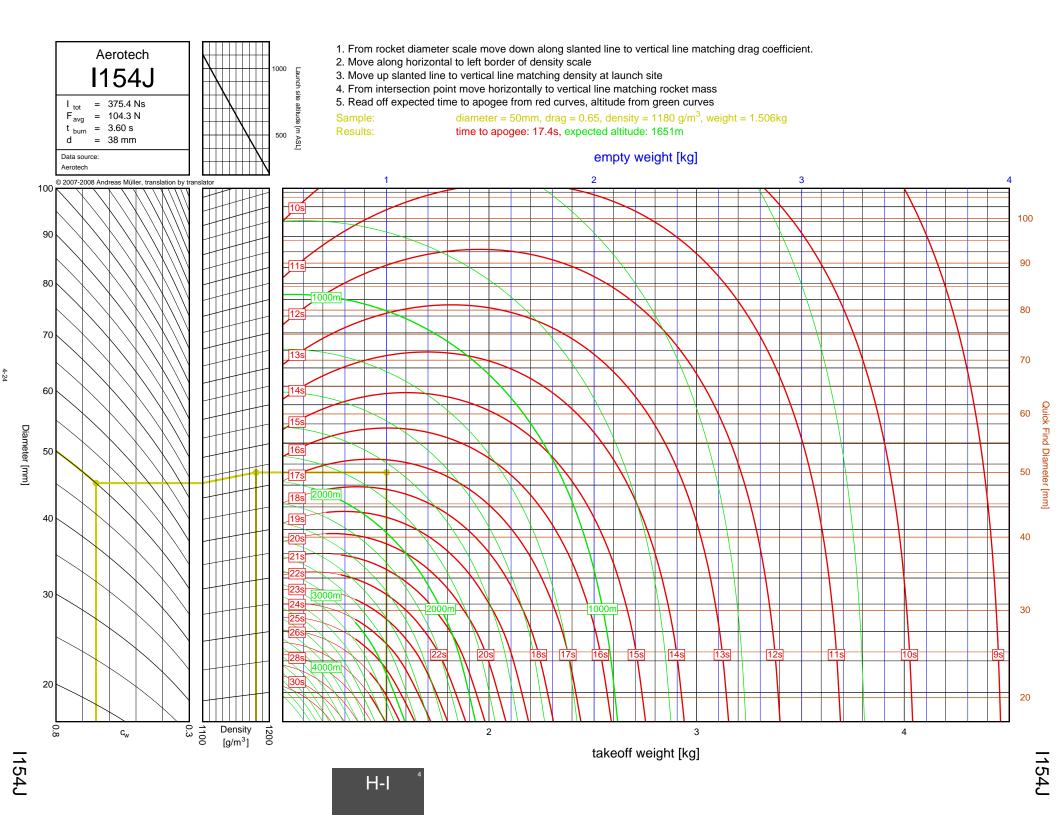

## Rocket Trajectory Nomograms

© 2007-2008 Andreas Müller, translation by translator

























































































































































































































































































































































































































































| D13W    | 2-4  | G80T   | 3-34           | J275W        | 6-32, 7-9       | M1500G  |  |
|---------|------|--------|----------------|--------------|-----------------|---------|--|
| D15T    | 2-6  | H112J  | 4-15           | J315R        | 6-29, 7-6       | M1550R  |  |
| D21T    | 2-5  | H123W  | 4-8            | J350W        | 5-22, 6-25, 7-3 | M1600R  |  |
| D24T    | 2-1  | H128W  | 4-2            | J350W.5      | 5-20, 6-23, 7-1 | M1800FJ |  |
| D7-RC   | 2-2  | H148R  | 4-10           | J390HW-TURBO