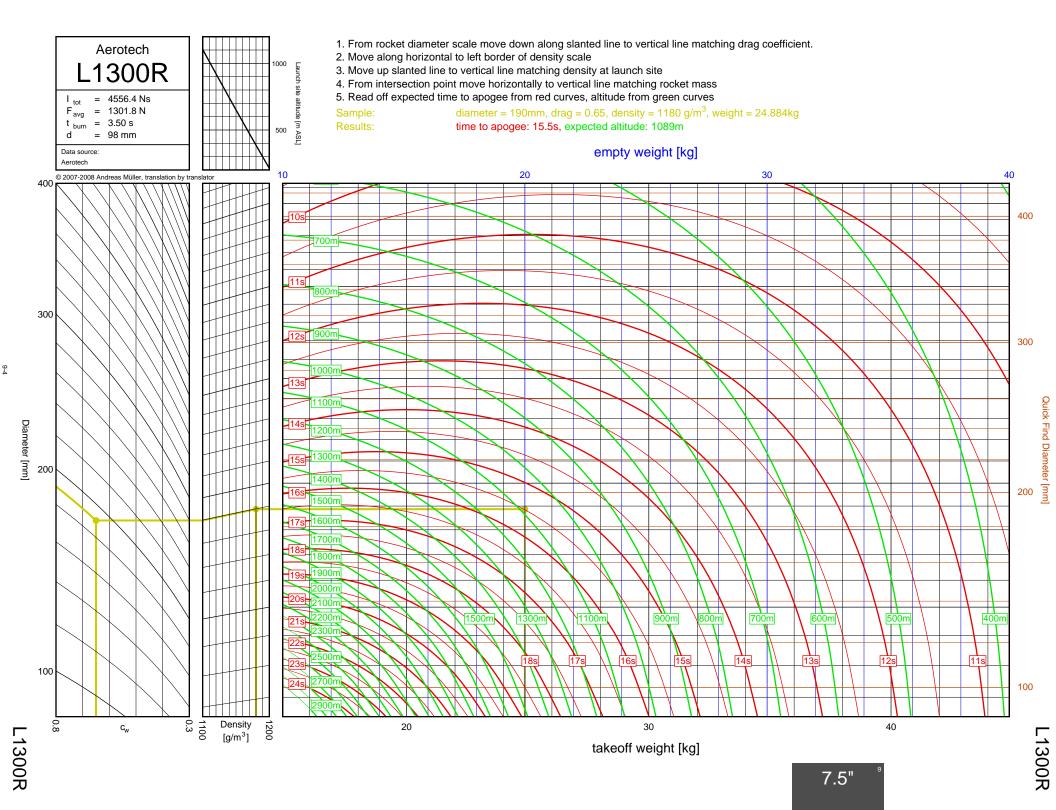

## Rocket Trajectory Nomograms

© 2007-2008 Andreas Müller, translation by translator

























































































































































































































































































































































































































































| D13W    | 2-4  | G80T   | 3-34           | J275W        | 6-32, 7-9       | M1500G  |  |
|---------|------|--------|----------------|--------------|-----------------|---------|--|
| D15T    | 2-6  | H112J  | 4-15           | J315R        | 6-29, 7-6       | M1550R  |  |
| D21T    | 2-5  | H123W  | 4-8            | J350W        | 5-22, 6-25, 7-3 | M1600R  |  |
| D24T    | 2-1  | H128W  | 4-2            | J350W.5      | 5-20, 6-23, 7-1 | M1800FJ |  |
| D7-RC   | 2-2  | H148R  | 4-10           | J390HW-TURBO | 7-23            | M1850W  |  |
| D9W     | 2-3  | H165R  | 4-3            | J401FJ       | 7-17            | M1939W  |  |
| E11J    | 2-7  | H180W  | 4-7            | J415W        | 7-20            | M2000R  |  |
| E12J-RC | 2-8