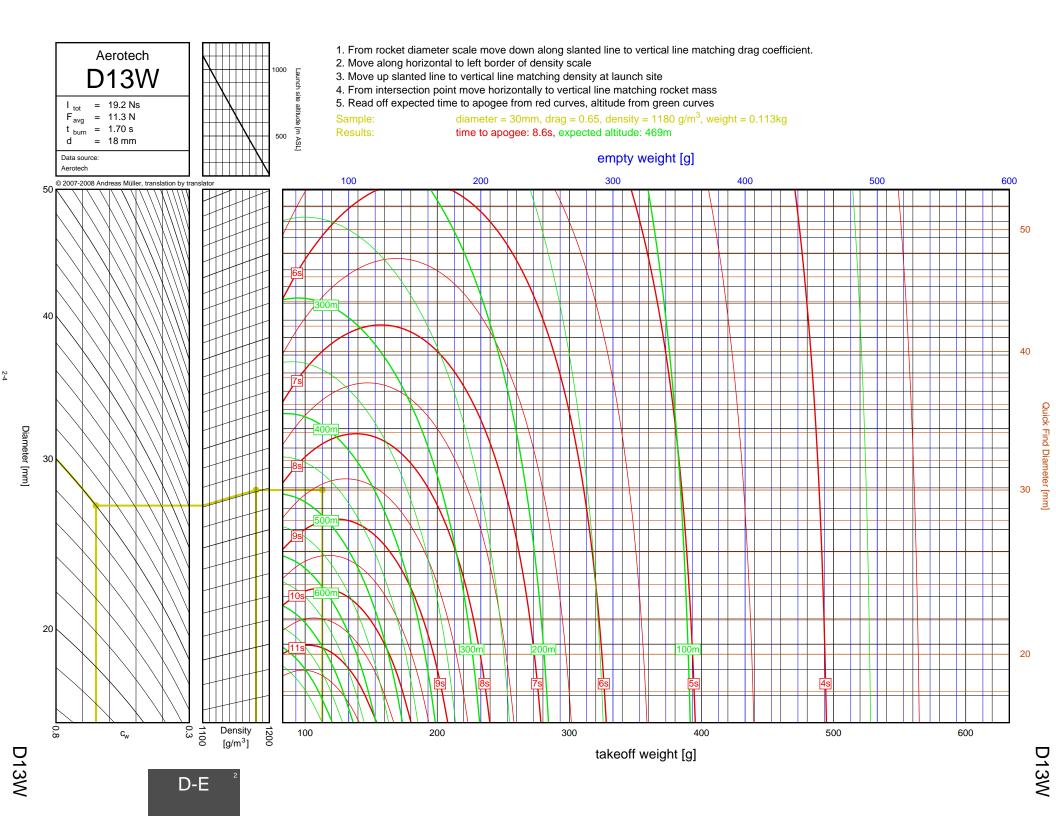

## Rocket Trajectory Nomograms

© 2007-2008 Andreas Müller, translation by translator

| D13W    | 2-4  | G80T   | 3-34           | J275W        | 6-32, 7-9       | M1500G  |  |
|---------|------|--------|----------------|--------------|-----------------|---------|--|
| D15T    | 2-6  | H112J  | 4-15           | J315R        | 6-29, 7-6       | M1550R  |  |
| D21T    | 2-5  | H123W  | 4-8            | J350W        | 5-22, 6-25, 7-3 | M1600R  |  |
| D24T    | 2-1  | H128W  | 4-2            | J350W.5      | 5-20, 6-23, 7-1 | M1800FJ |  |
| D7-RC   | 2-2  | H148R  | 4-10           | J390HW-TURBO | 7-23            | M1850W  |  |
| D9W     | 2-3  | H165R  | 4-3            | J401FJ       | 7-17            | M1939W  |  |
| E11J    | 2-7  | H180W  | 4-7            | J415W        | 7-20            | M2000R  |  |
| E12J-RC | 2-8  | H210R  | 4-9            | J420R        | 5-21, 6-24, 7-2 | M2030G  |  |
| E15W    | 2-13 | H220T  | 4-11           | J460T        | 6-30, 7-7       | M2100G  |  |
| E16W    | 2-10 | H238T  | 4-1            | J500G        | 6-28, 7-5       | M2400T  |  |
| E18W    | 2-14 | H242T  | 4-13           | J540R        | 7-18            | M2500T  |  |
| E23T    | 2-9  | H250G  | 4-14           | J570W        | 7-16            | M3500R  |  |
| E28T    | 2-12 | H268R  | 4-16           | J575FJ       | 6-31, 7-8       | M650W   |  |
| E30T    | 2-11 | H55W   | 4-4            | J800T        | 7-21            | M750W   |  |
| F12J    | 2-15 | H669N  | 4-12           | J825R        | 6-36, 7-14      | M845HW  |  |
| F20W    | 3-10 | H73J   | 4-5            | J90W         | 6-26            | N1000W  |  |
| F21W    | 3-7  | H97J   | 4-6            | K1050W       | 8-16            | N2000W  |  |
| F22J    | 3-12 | H999N  | 4-19           | K1100T       | 7-28, 8-4       | N4800T  |  |
| F23FJ   | 3-6  | 1115W  | 6-10           | K1275R       | 8-8             | 1110001 |  |
| F24W    | 3-2  | I117FJ | 6-5            | K1499N       | 7-24, 8-1       |         |  |
| F25W    | 3-14 | I1299N | 5-11, 6-15     | K185W        | 7-25            |         |  |
| F26FJ   | 3-11 | 1154J  | 4-24, 5-7, 6-7 | K1999N       | 8-18            |         |  |
| F27R    | 3-3  | I161W  | 4-21, 5-4, 6-3 | K250W        | 8-19            |         |  |
| F35W    | 3-9  | I195J  | 5-12, 6-16     | K270W        | 8-9             |         |  |
| F37W    | 3-5  | I200W  | 4-20, 5-3      | K458W        | 8-17            |         |  |
| F39T    | 3-4  | I211W  | 5-10, 6-14     | K485HW       | 7-30, 8-6       |         |  |
| F40W    | 3-17 | I215R  | 6-8            | K513FJ       | 7-26, 8-2       |         |  |
| F42T    | 3-8  | I218R  | 4-18, 5-2, 6-2 | K550W        | 7-29, 8-5       |         |  |
| F50T    | 3-13 | I225FJ | 4-23, 5-6, 6-6 | K560W        | 8-15            |         |  |
| F52T    | 3-15 | I229T  | 6-12           | K650T        | 8-14            |         |  |
| F62T    | 3-1  | 1245G  | 4-22, 5-5, 6-4 | K680R        | 8-12            |         |  |
| G104T   | 3-16 | I284W  | 5-15, 6-19     | K695R        | 7-27, 8-3       |         |  |
| G142    | 3-19 | 1285R  | 5-9, 6-13      | K700W        | 8-11            |         |  |
| G339N   | 3-31 | I300T  | 5-8, 6-11      | K780R        | 8-13            |         |  |
| G33J    | 3-22 | I305FJ | 5-13, 6-17     | K805G        | 7-31, 8-7       |         |  |
| G35EJ   | 3-24 | I357T  | 4-17, 5-1, 6-1 | K828FJ       | 8-10            |         |  |
| G38FJ   | 3-20 | I364FJ | 5-17, 6-21     | L1120W       | 9-6             |         |  |
| G40W    | 3-23 | I366R  | 5-16, 6-20     | L1150R       | 9-1             |         |  |
| G53FJ   | 3-21 | I435T  | 5-14, 6-18     | L1170FJ      | 8-21            |         |  |
| G54W    | 3-18 | 1599N  | 6-9            | L1300R       | 9-4             |         |  |
| G61W    | 3-30 | I600R  | 5-19, 6-22     | L1390G       | 9-3             |         |  |
| G64W    | 3-33 | 165W   | 5-18           | L1420R       | 9-5             |         |  |
| G67R    | 3-28 | J1299N | 7-12           | L1500T       | 9-7             |         |  |
| G69N    | 3-35 | J135W  | 6-37, 7-15     | L2200G       | 9-9             |         |  |
| G71R    | 3-27 | J145H  | 6-33, 7-10     | L339N        | 8-20            |         |  |
| G75J    | 3-36 | J180T  | 6-34, 7-11     | L850W        | 9-2             |         |  |
| G76G    | 3-32 | J1999N | 6-38, 7-22     | L952W        | 9-8             |         |  |
| G77R    | 3-25 | J210H  | 6-35, 7-13     | M1297W       | 9-12            |         |  |
| G78G    | 3-29 | J250FJ | 6-27, 7-4      | M1315W       | 9-16            |         |  |
| G79W    | 3-26 | J260HW | 7-19           | M1419W       | 9-20            |         |  |
|         |      |        |                |              |                 |         |  |