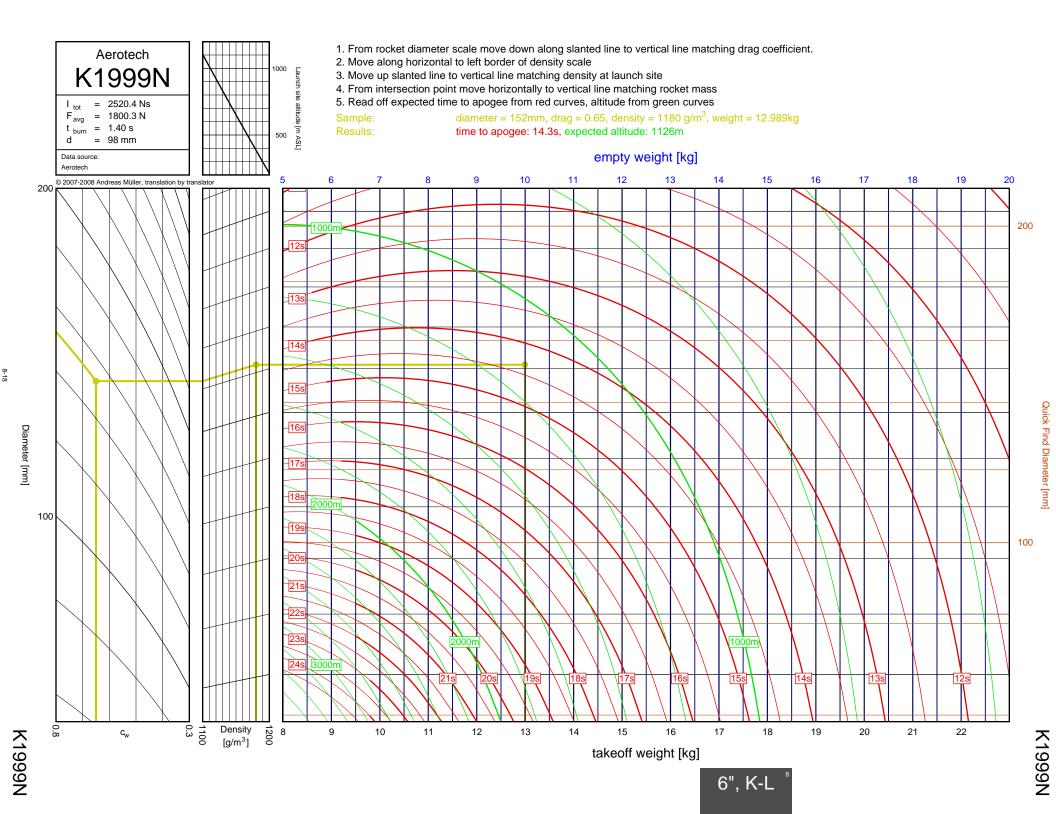

## Rocket Trajectory Nomograms

© 2007-2008 Andreas Müller, translation by translator

























































































































































































































































































































































































































































| D13W    | 2-4  | G80T   | 3-34           | J275W        | 6-32, 7-9       | M1500G  |  |
|---------|------|--------|----------------|--------------|-----------------|---------|--|
| D15T    | 2-6  | H112J  | 4-15           | J315R        | 6-29, 7-6       | M1550R  |  |
| D21T    | 2-5  | H123W  | 4-8            | J350W        | 5-22, 6-25, 7-3 | M1600R  |  |
| D24T    | 2-1  | H128W  | 4-2            | J350W.5      | 5-20, 6-23, 7-1 | M1800FJ |  |
| D7-RC   | 2-2  | H148R  | 4-10           | J390HW-TURBO | 7-23            | M1850W  |  |
| D9W     | 2-3  | H165R  | 4-3            | J401FJ       | 7-17            | M1939W  |  |
| E11J    | 2-7  | H180W  | 4-7            | J415W        | 7-20            | M2000R  |  |
|