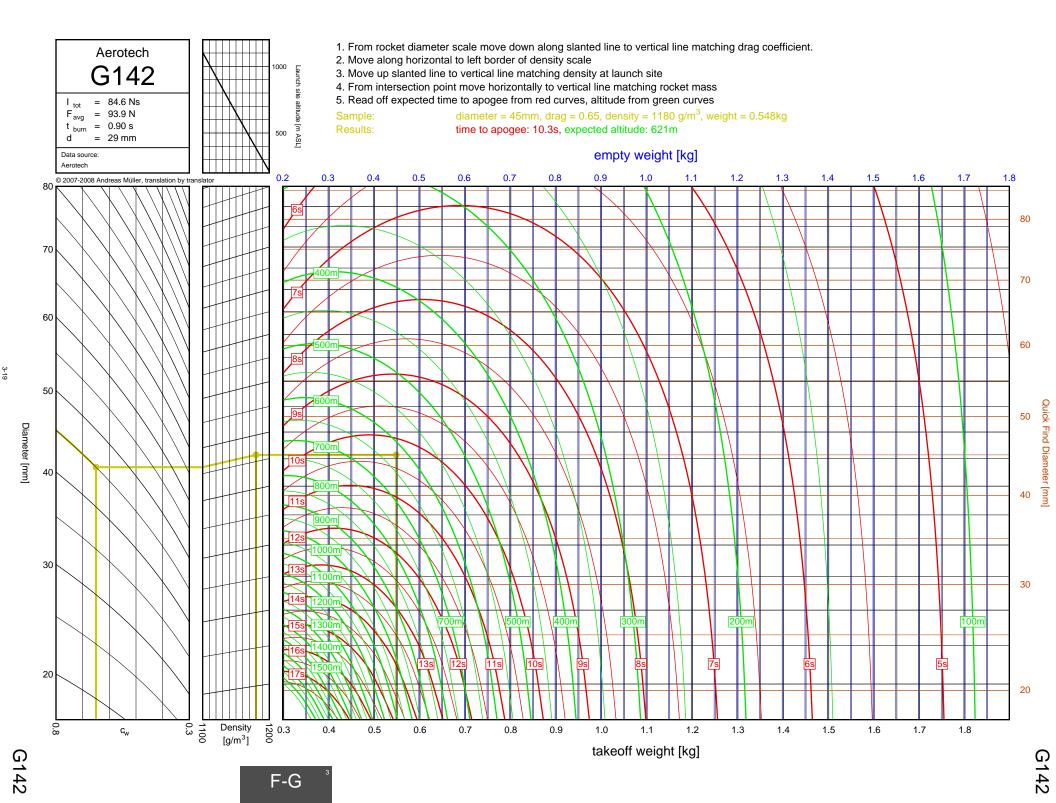

## Rocket Trajectory Nomograms

© 2007-2008 Andreas Müller, translation by translator

| D13W    | 2-4  | G80T   | 3-34           | J275W        | 6-32, 7-9       | M1500G  |  |
|---------|------|--------|----------------|--------------|-----------------|---------|--|
| D15T    | 2-6  | H112J  | 4-15           | J315R        | 6-29, 7-6       | M1550R  |  |
| D21T    | 2-5  | H123W  | 4-8            | J350W        | 5-22, 6-25, 7-3 | M1600R  |  |
| D24T    | 2-1  | H128W  | 4-2            | J350W.5      | 5-20, 6-23, 7-1 | M1800FJ |  |
| D7-RC   | 2-2  | H148R  | 4-10           | J390HW-TURBO | 7-23            | M1850W  |  |
| D9W     | 2-3  | H165R  | 4-3            | J401FJ       | 7-17            | M1939W  |  |
| E11J    | 2-7  | H180W  | 4-7            | J415W        | 7-20            | M2000R  |  |
| E12J-RC | 2-8  | H210R  | 4-9            | J420R        | 5-21, 6-24, 7-2 | M2030G  |  |
| E15W    | 2-13 | H220T  | 4-11           | J460T        | 6-30, 7-7       | M2100G  |  |
| E16W    | 2-10 | H238T  | 4-1            | J500G        | 6-28, 7-5       | M2400T  |  |
| E18W    | 2-14 | H242T  | 4-13           | J540R        | 7-18            | M2500T  |  |
| E23T    | 2-9  | H250G  | 4-14           | J570W        | 7-16            | M3500R  |  |
| E28T    | 2-12 | H268R  | 4-16           | J575FJ       | 6-31, 7-8       | M650W   |  |
| E30T    | 2-11 | H55W   | 4-4            | J800T        | 7-21            | M750W   |  |
| F12J    | 2-15 | H669N  | 4-12           | J825R        | 6-36, 7-14      | M845HW  |  |
| F20W    | 3-10 | H73J   | 4-5            | J90W         | 6-26            | N1000W  |  |
| F21W    | 3-7  | H97J   | 4-6            | K1050W       | 8-16            | N2000W  |  |
| F22J    | 3-12 | H999N  | 4-19           | K1100T       | 7-28, 8-4       | N4800T  |  |
| F23FJ   | 3-6  | 1115W  | 6-10           | K1275R       | 8-8             | 1110001 |  |
| F24W    | 3-2  | I117FJ | 6-5            | K1499N       | 7-24, 8-1       |         |  |
| F25W    | 3-14 | I1299N | 5-11, 6-15     | K185W        | 7-25            |         |  |
| F26FJ   | 3-11 | 1154J  | 4-24, 5-7, 6-7 | K1999N       | 8-18            |         |  |
| F27R    | 3-3  | I161W  | 4-21, 5-4, 6-3 | K250W        | 8-19            |         |  |
| F35W    | 3-9  | I195J  | 5-12, 6-16     | K270W        | 8-9             |         |  |
| F37W    | 3-5  | I200W  | 4-20, 5-3      | K458W        | 8-17            |         |  |
| F39T    | 3-4  | I211W  | 5-10, 6-14     | K485HW       | 7-30, 8-6       |         |  |
| F40W    | 3-17 | I215R  | 6-8            | K513FJ       | 7-26, 8-2       |         |  |
| F42T    | 3-8  | I218R  | 4-18, 5-2, 6-2 | K550W        | 7-29, 8-5       |         |  |
| F50T    | 3-13 | I225FJ | 4-23, 5-6, 6-6 | K560W        | 8-15            |         |  |
| F52T    | 3-15 | I229T  | 6-12           | K650T        | 8-14            |         |  |
| F62T    | 3-1  | 1245G  | 4-22, 5-5, 6-4 | K680R        | 8-12            |         |  |
| G104T   | 3-16 | I284W  | 5-15, 6-19     | K695R        | 7-27, 8-3       |         |  |
| G142    | 3-19 | 1285R  | 5-9, 6-13      | K700W        | 8-11            |         |  |
| G339N   | 3-31 | I300T  | 5-8, 6-11      | K780R        | 8-13            |         |  |
| G33J    | 3-22 | I305FJ | 5-13, 6-17     | K805G        | 7-31, 8-7       |         |  |
| G35EJ   | 3-24 | I357T  | 4-17, 5-1, 6-1 | K828FJ       | 8-10            |         |  |
| G38FJ   | 3-20 | I364FJ | 5-17, 6-21     | L1120W       | 9-6             |         |  |
| G40W    | 3-23 | I366R  | 5-16, 6-20     | L1150R       | 9-1             |         |  |
| G53FJ   | 3-21 | I435T  | 5-14, 6-18     | L1170FJ      | 8-21            |         |  |
| G54W    | 3-18 | 1599N  | 6-9            | L1300R       | 9-4             |         |  |
| G61W    | 3-30 | I600R  | 5-19, 6-22     | L1390G       | 9-3             |         |  |
| G64W    | 3-33 | 165W   | 5-18           | L1420R       | 9-5             |         |  |
| G67R    | 3-28 | J1299N | 7-12           | L1500T       | 9-7             |         |  |
| G69N    | 3-35 | J135W  | 6-37, 7-15     | L2200G       | 9-9             |         |  |
| G71R    | 3-27 | J145H  | 6-33, 7-10     | L339N        | 8-20            |         |  |
| G75J    | 3-36 | J180T  | 6-34, 7-11     | L850W        | 9-2             |         |  |
| G76G    | 3-32 | J1999N | 6-38, 7-22     | L952W        | 9-8             |         |  |
| G77R    | 3-25 | J210H  | 6-35, 7-13     | M1297W       | 9-12            |         |  |
| G78G    | 3-29 | J250FJ | 6-27, 7-4      | M1315W       | 9-16            |         |  |
| G79W    | 3-26 | J260HW | 7-19           | M1419W       | 9-20            |         |  |
|         |      |        |                |              |                 |         |  |