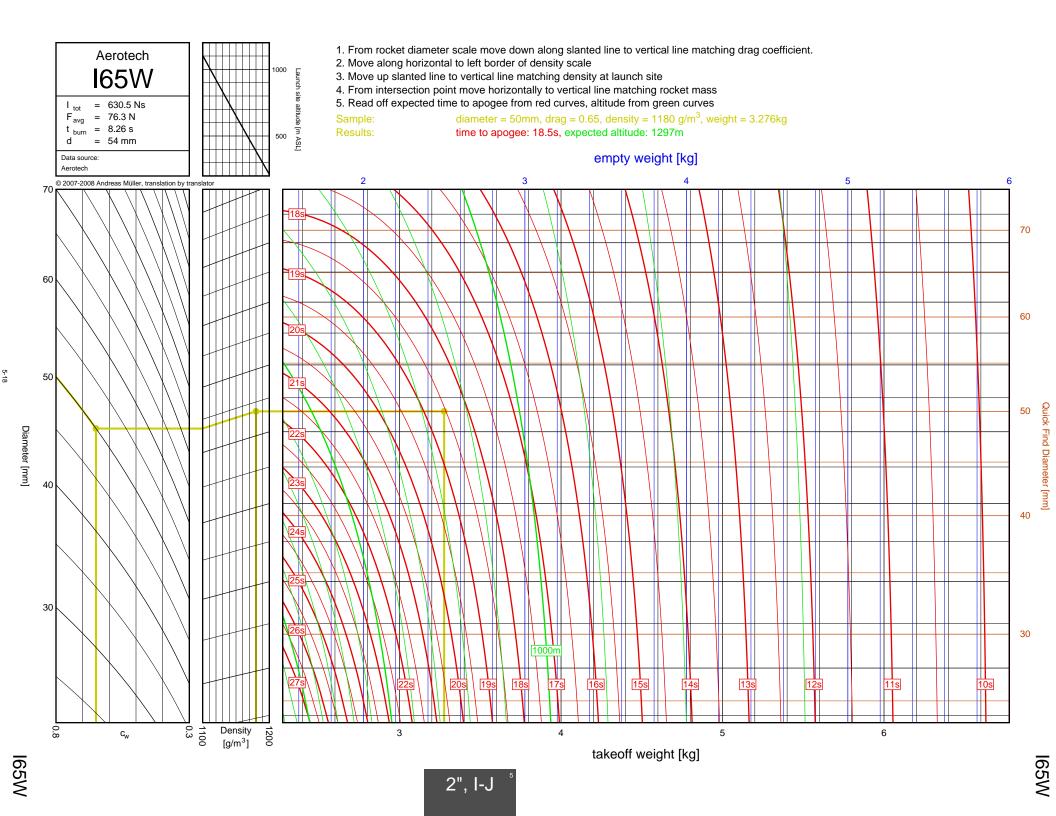

## Rocket Trajectory Nomograms

© 2007-2008 Andreas Müller, translation by translator

| D13W    | 2-4  | G80T   | 3-34           | J275W        | 6-32, 7-9       | M1500G  |  |
|---------|------|--------|----------------|--------------|-----------------|---------|--|
| D15T    | 2-6  | H112J  | 4-15           | J315R        | 6-29, 7-6       | M1550R  |  |
| D21T    | 2-5  | H123W  | 4-8            | J350W        | 5-22, 6-25, 7-3 | M1600R  |  |
| D24T    | 2-1  | H128W  | 4-2            | J350W.5      | 5-20, 6-23, 7-1 | M1800FJ |  |
| D7-RC   | 2-2  | H148R  | 4-10           | J390HW-TURBO | 7-23            | M1850W  |  |
| D9W     | 2-3  | H165R  | 4-3            | J401FJ       | 7-17            | M1939W  |  |
| E11J    | 2-7  | H180W  | 4-7            | J415W        | 7-20            | M2000R  |  |
| E12J-RC | 2-8  | H210R  | 4-9            | J420R        | 5-21, 6-24, 7-2 | M2030G  |  |
| E15W    | 2-13 | H220T  | 4-11           | J460T        | 6-30, 7-7       | M2100G  |  |
| E16W    | 2-10 | H238T  | 4-1            | J500G        | 6-28, 7-5       | M2400T  |  |
| E18W    | 2-14 | H242T  | 4-13           | J540R        | 7-18            | M2500T  |  |
| E23T    | 2-9  | H250G  | 4-14           | J570W        | 7-16            | M3500R  |  |
| E28T    | 2-12 | H268R  | 4-16           | J575FJ       | 6-31, 7-8       | M650W   |  |
| E30T    | 2-11 | H55W   | 4-4            | J800T        | 7-21            | M750W   |  |
| F12J    | 2-15 | H669N  | 4-12           | J825R        | 6-36, 7-14      | M845HW  |  |
| F20W    | 3-10 | H73J   | 4-5            | J90W         | 6-26            | N1000W  |  |
| F21W    | 3-7  | H97J   | 4-6            | K1050W       | 8-16            | N2000W  |  |
| F22J    | 3-12 | H999N  | 4-19           | K1100T       | 7-28, 8-4       | N4800T  |  |
| F23FJ   | 3-6  | 1115W  | 6-10           | K1275R       | 8-8             | 1110001 |  |
| F24W    | 3-2  | I117FJ | 6-5            | K1499N       | 7-24, 8-1       |         |  |
| F25W    | 3-14 | I1299N | 5-11, 6-15     | K185W        | 7-25            |         |  |
| F26FJ   | 3-11 | 1154J  | 4-24, 5-7, 6-7 | K1999N       | 8-18            |         |  |
| F27R    | 3-3  | I161W  | 4-21, 5-4, 6-3 | K250W        | 8-19            |         |  |
| F35W    | 3-9  | I195J  | 5-12, 6-16     | K270W        | 8-9             |         |  |
| F37W    | 3-5  | I200W  | 4-20, 5-3      | K458W        | 8-17            |         |  |
| F39T    | 3-4  | I211W  | 5-10, 6-14     | K485HW       | 7-30, 8-6       |         |  |
| F40W    | 3-17 | I215R  | 6-8            | K513FJ       | 7-26, 8-2       |         |  |
| F42T    | 3-8  | I218R  | 4-18, 5-2, 6-2 | K550W        | 7-29, 8-5       |         |  |
| F50T    | 3-13 | I225FJ | 4-23, 5-6, 6-6 | K560W        | 8-15            |         |  |
| F52T    | 3-15 | I229T  | 6-12           | K650T        | 8-14            |         |  |
| F62T    | 3-1  | 1245G  | 4-22, 5-5, 6-4 | K680R        | 8-12            |         |  |
| G104T   | 3-16 | I284W  | 5-15, 6-19     | K695R        | 7-27, 8-3       |         |  |
| G142    | 3-19 | 1285R  | 5-9, 6-13      | K700W        | 8-11            |         |  |
| G339N   | 3-31 | I300T  | 5-8, 6-11      | K780R        | 8-13            |         |  |
| G33J    | 3-22 | I305FJ | 5-13, 6-17     | K805G        | 7-31, 8-7       |         |  |
| G35EJ   | 3-24 | I357T  | 4-17, 5-1, 6-1 | K828FJ       | 8-10            |         |  |
| G38FJ   | 3-20 | I364FJ | 5-17, 6-21     | L1120W       | 9-6             |         |  |
| G40W    | 3-23 | I366R  | 5-16, 6-20     | L1150R       | 9-1             |         |  |
| G53FJ   | 3-21 | I435T  | 5-14, 6-18     | L1170FJ      | 8-21            |         |  |
| G54W    | 3-18 | 1599N  | 6-9            | L1300R       | 9-4             |         |  |
| G61W    | 3-30 | I600R  | 5-19, 6-22     | L1390G       | 9-3             |         |  |
| G64W    | 3-33 | 165W   | 5-18           | L1420R       | 9-5             |         |  |
| G67R    | 3-28 | J1299N | 7-12           | L1500T       | 9-7             |         |  |
| G69N    | 3-35 | J135W  | 6-37, 7-15     | L2200G       | 9-9             |         |  |
| G71R    | 3-27 | J145H  | 6-33, 7-10     | L339N        | 8-20            |         |  |
| G75J    | 3-36 | J180T  | 6-34, 7-11     | L850W        | 9-2             |         |  |
| G76G    | 3-32 | J1999N | 6-38, 7-22     | L952W        | 9-8             |         |  |
| G77R    | 3-25 | J210H  | 6-35, 7-13     | M1297W       | 9-12            |         |  |
| G78G    | 3-29 | J250FJ | 6-27, 7-4      | M1315W       | 9-16            |         |  |
| G79W    | 3-26 | J260HW | 7-19           | M1419W       | 9-20            |         |  |
|         |      |        |                |              |                 |         |  |