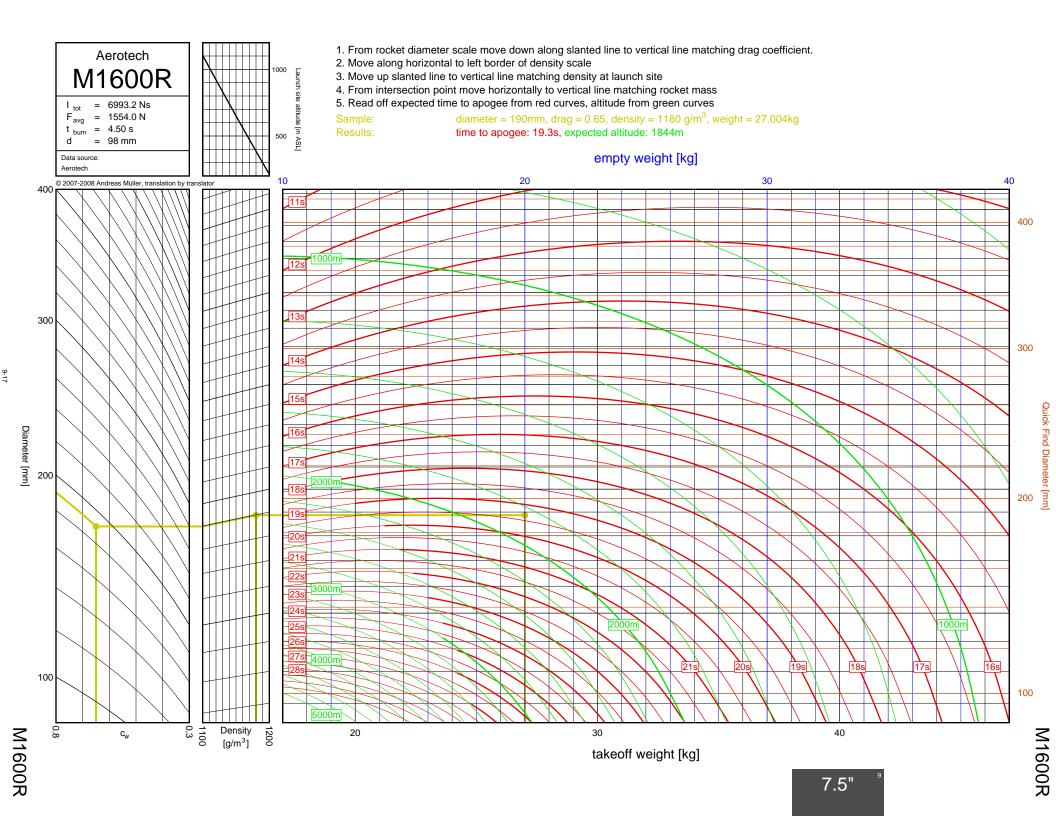

## Rocket Trajectory Nomograms

© 2007-2008 Andreas Müller, translation by translator

| D13W    | 2-4  | G80T   | 3-34           | J275W        | 6-32, 7-9       | M1500G  |  |
|---------|------|--------|----------------|--------------|-----------------|---------|--|
| D15T    | 2-6  | H112J  | 4-15           | J315R        | 6-29, 7-6       | M1550R  |  |
| D21T    | 2-5  | H123W  | 4-8            | J350W        | 5-22, 6-25, 7-3 | M1600R  |  |
| D24T    | 2-1  | H128W  | 4-2            | J350W.5      | 5-20, 6-23, 7-1 | M1800FJ |  |
| D7-RC   | 2-2  | H148R  | 4-10           | J390HW-TURBO | 7-23            | M1850W  |  |
| D9W     | 2-3  | H165R  | 4-3            | J401FJ       | 7-17            | M1939W  |  |
| E11J    | 2-7  | H180W  | 4-7            | J415W        | 7-20            | M2000R  |  |
| E12J-RC | 2-8  | H210R  | 4-9            | J420R        | 5-21, 6-24, 7-2 | M2030G  |  |
| E15W    | 2-13 | H220T  | 4-11           | J460T        | 6-30, 7-7       | M2100G  |  |
| E16W    | 2-10 | H238T  | 4-1            | J500G        | 6-28, 7-5       | M2400T  |  |
| E18W    | 2-14 | H242T  | 4-13           | J540R        | 7-18            | M2500T  |  |
| E23T    | 2-9  | H250G  | 4-14           | J570W        | 7-16            | M3500R  |  |
| E28T    | 2-12 | H268R  | 4-16           | J575FJ       | 6-31, 7-8       | M650W   |  |
| E30T    | 2-11 | H55W   | 4-4            | J800T        | 7-21            | M750W   |  |
| F12J    | 2-15 | H669N  | 4-12           | J825R        | 6-36, 7-14      | M845HW  |  |
| F20W    | 3-10 | H73J   | 4-5            | J90W         | 6-26            | N1000W  |  |
| F21W    | 3-7  | H97J   | 4-6            | K1050W       | 8-16            | N2000W  |  |
| F22J    | 3-12 | H999N  | 4-19           | K1100T       | 7-28, 8-4       | N4800T  |  |
| F23FJ   | 3-6  | 1115W  | 6-10           | K1275R       | 8-8             | 1110001 |  |
| F24W    | 3-2  | I117FJ | 6-5            | K1499N       | 7-24, 8-1       |         |  |
| F25W    | 3-14 | I1299N | 5-11, 6-15     | K185W        | 7-25            |         |  |
| F26FJ   | 3-11 | 1154J  | 4-24, 5-7, 6-7 | K1999N       | 8-18            |         |  |
| F27R    | 3-3  | I161W  | 4-21, 5-4, 6-3 | K250W        | 8-19            |         |  |
| F35W    | 3-9  | I195J  | 5-12, 6-16     | K270W        | 8-9             |         |  |
| F37W    | 3-5  | I200W  | 4-20, 5-3      | K458W        | 8-17            |         |  |
| F39T    | 3-4  | I211W  | 5-10, 6-14     | K485HW       | 7-30, 8-6       |         |  |
| F40W    | 3-17 | I215R  | 6-8            | K513FJ       | 7-26, 8-2       |         |  |
| F42T    | 3-8  | I218R  | 4-18, 5-2, 6-2 | K550W        | 7-29, 8-5       |         |  |
| F50T    | 3-13 | I225FJ | 4-23, 5-6, 6-6 | K560W        | 8-15            |         |  |
| F52T    | 3-15 | I229T  | 6-12           | K650T        | 8-14            |         |  |
| F62T    | 3-1  | 1245G  | 4-22, 5-5, 6-4 | K680R        | 8-12            |         |  |
| G104T   | 3-16 | I284W  | 5-15, 6-19     | K695R        | 7-27, 8-3       |         |  |
| G142    | 3-19 | 1285R  | 5-9, 6-13      | K700W        | 8-11            |         |  |
| G339N   | 3-31 | I300T  | 5-8, 6-11      | K780R        | 8-13            |         |  |
| G33J    | 3-22 | I305FJ | 5-13, 6-17     | K805G        | 7-31, 8-7       |         |  |
| G35EJ   | 3-24 | I357T  | 4-17, 5-1, 6-1 | K828FJ       | 8-10            |         |  |
| G38FJ   | 3-20 | I364FJ | 5-17, 6-21     | L1120W       | 9-6             |         |  |
| G40W    | 3-23 | I366R  | 5-16, 6-20     | L1150R       | 9-1             |         |  |
| G53FJ   | 3-21 | I435T  | 5-14, 6-18     | L1170FJ      | 8-21            |         |  |
| G54W    | 3-18 | 1599N  | 6-9            | L1300R       | 9-4             |         |  |
| G61W    | 3-30 | I600R  | 5-19, 6-22     | L1390G       | 9-3             |         |  |
| G64W    | 3-33 | 165W   | 5-18           | L1420R       | 9-5             |         |  |
| G67R    | 3-28 | J1299N | 7-12           | L1500T       | 9-7             |         |  |
| G69N    | 3-35 | J135W  | 6-37, 7-15     | L2200G       | 9-9             |         |  |
| G71R    | 3-27 | J145H  | 6-33, 7-10     | L339N        | 8-20            |         |  |
| G75J    | 3-36 | J180T  | 6-34, 7-11     | L850W        | 9-2             |         |  |
| G76G    | 3-32 | J1999N | 6-38, 7-22     | L952W        | 9-8             |         |  |
| G77R    | 3-25 | J210H  | 6-35, 7-13     | M1297W       | 9-12            |         |  |
| G78G    | 3-29 | J250FJ | 6-27, 7-4      | M1315W       | 9-16            |         |  |
| G79W    | 3-26 | J260HW | 7-19           | M1419W       | 9-20            |         |  |
|         |      |        |                |              |                 |         |  |