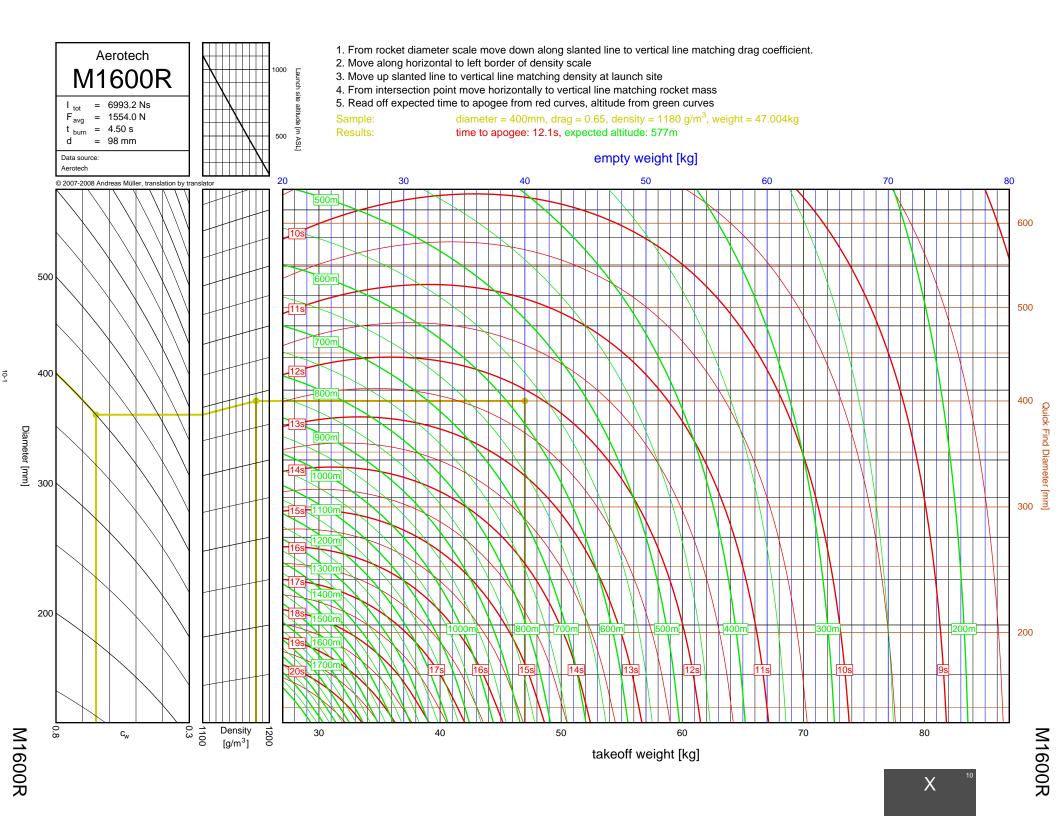

## Rocket Trajectory Nomograms

© 2007-2008 Andreas Müller, translation by translator

























































































































































































































































































































































































































































| D13W    | 2-4  | G80T   | 3-34           | J275W        | 6-32, 7-9       | M1500G  |  |
|---------|------|--------|----------------|--------------|-----------------|---------|--|
| D15T    | 2-6  | H112J  | 4-15           | J315R        | 6-29, 7-6       | M1550R  |  |
| D21T    | 2-5  | H123W  | 4-8            | J350W        | 5-22, 6-25, 7-3 | M1600R  |  |
| D24T    | 2-1  | H128W  | 4-2            | J350W.5      | 5-20, 6-23, 7-1 | M1800FJ |  |
| D7-RC   | 2-2  | H148R  | 4-10           | J390HW-TURBO | 7-23            | M1850W  |  |
| D9W     | 2-3  | H165R  | 4-3            | J401FJ       | 7-17            | M1939W  |  |
| E11J    | 2-7  | H180W  | 4-7            | J415W        | 7-20            | M2000R  |  |
| E12J-RC | 2-8  | H210R  | 4-9            | J420R