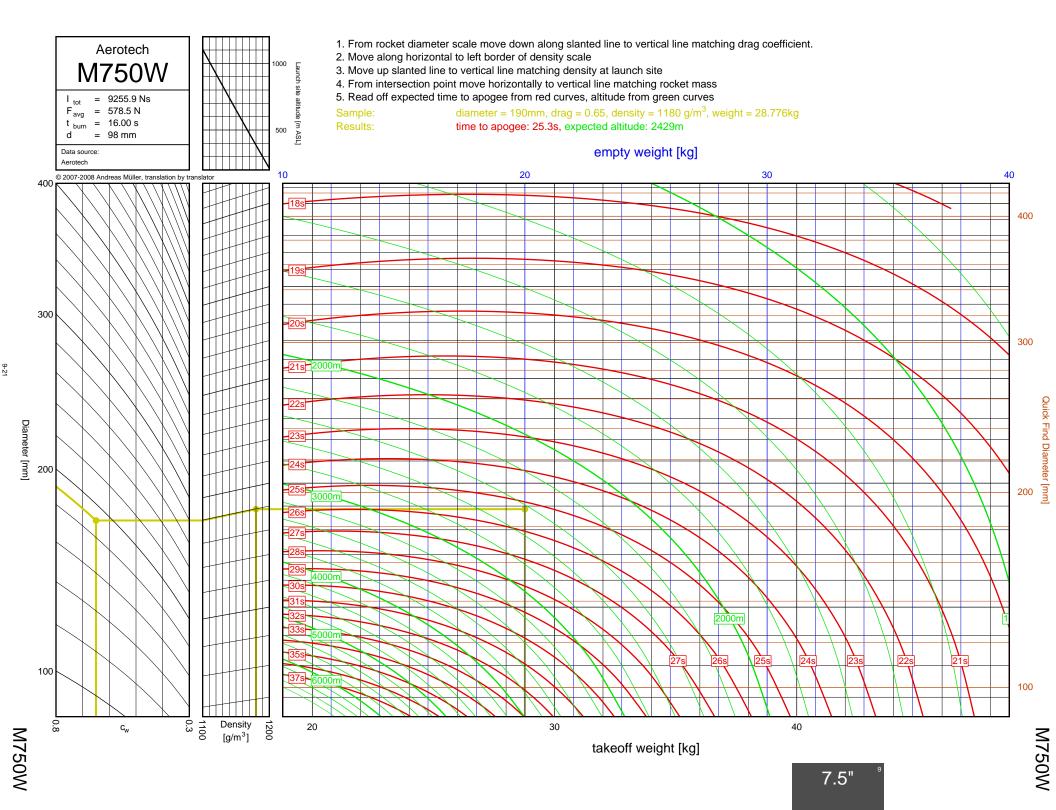

## Rocket Trajectory Nomograms

© 2007-2008 Andreas Müller, translation by translator

























































































































































































































































































































































































































































| D13W    | 2-4  | G80T   | 3-34           | J275W        | 6-32, 7-9       | M1500G  |  |
|---------|------|--------|----------------|--------------|-----------------|---------|--|
| D15T    | 2-6  | H112J  | 4-15           | J315R        | 6-29, 7-6       | M1550R  |  |
| D21T    | 2-5  | H123W  | 4-8            | J350W        | 5-22, 6-25, 7-3 | M1600R  |  |
| D24T    | 2-1  | H128W  | 4-2            | J350W.5      | 5-20, 6-23, 7-1 | M1800FJ |  |
| D7-RC   | 2-2  | H148R  | 4-10           | J390HW-TURBO | 7-23            | M1850W  |  |
| D9W     | 2-3  | H165R  | 4-3            | J401FJ       | 7-17            | M1939W  |  |
| E11J    | 2-7  | H180W  | 4-7            | J415W        | 7-20            | M2000R  |  |
| E12J-RC | 2-8  | H210R  | 4-9            | J420R