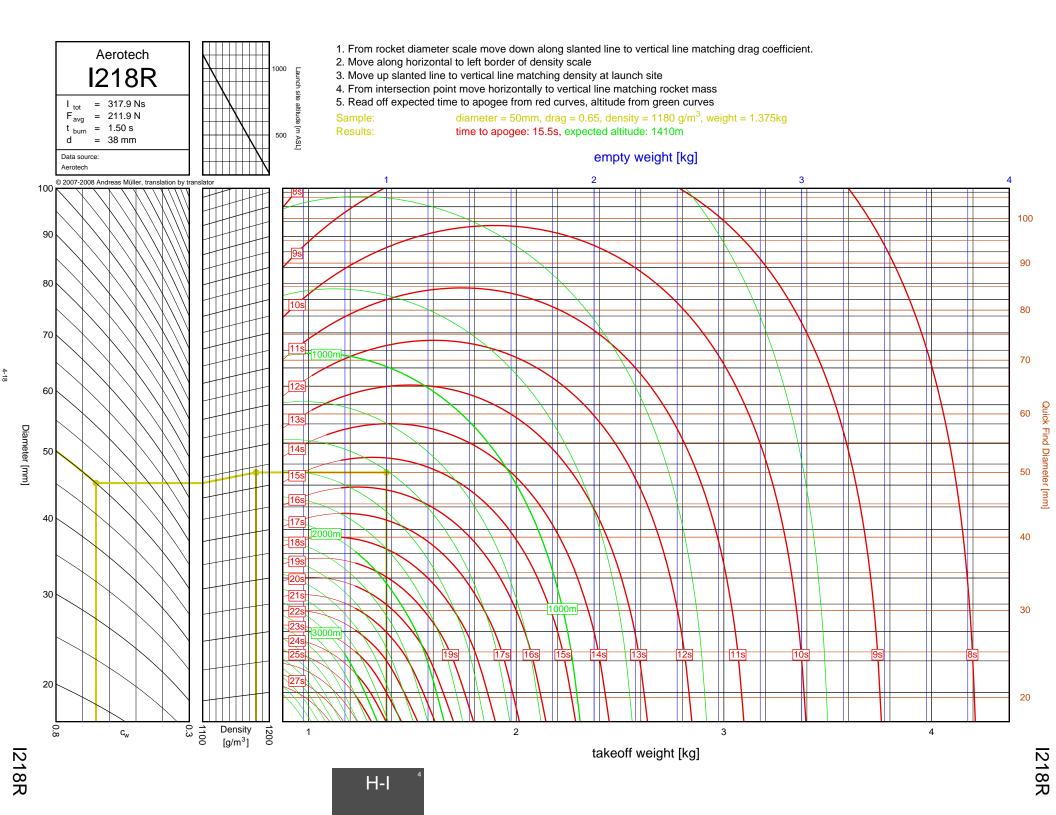

## Rocket Trajectory Nomograms

© 2007-2008 Andreas Müller, translation by translator

| D13W    | 2-4  | G80T   | 3-34           | J275W        | 6-32, 7-9       | M1500G  |  |
|---------|------|--------|----------------|--------------|-----------------|---------|--|
| D15T    | 2-6  | H112J  | 4-15           | J315R        | 6-29, 7-6       | M1550R  |  |
| D21T    | 2-5  | H123W  | 4-8            | J350W        | 5-22, 6-25, 7-3 | M1600R  |  |
| D24T    | 2-1  | H128W  | 4-2            | J350W.5      | 5-20, 6-23, 7-1 | M1800FJ |  |
| D7-RC   | 2-2  | H148R  | 4-10           | J390HW-TURBO | 7-23            | M1850W  |  |
| D9W     | 2-3  | H165R  | 4-3            | J401FJ       | 7-17            | M1939W  |  |
| E11J    | 2-7  | H180W  | 4-7            | J415W        | 7-20            | M2000R  |  |
| E12J-RC | 2-8  | H210R  | 4-9            | J420R        | 5-21, 6-24, 7-2 | M2030G  |  |
| E15W    | 2-13 | H220T  | 4-11           | J460T        | 6-30, 7-7       | M2100G  |  |
| E16W    | 2-10 | H238T  | 4-1            | J500G        | 6-28, 7-5       | M2400T  |  |
| E18W    | 2-14 | H242T  | 4-13           | J540R        | 7-18            | M2500T  |  |
| E23T    | 2-9  | H250G  | 4-14           | J570W        | 7-16            | M3500R  |  |
| E28T    | 2-12 | H268R  | 4-16           | J575FJ       | 6-31, 7-8       | M650W   |  |
| E30T    | 2-11 | H55W   | 4-4            | J800T        | 7-21            | M750W   |  |
| F12J    | 2-15 | H669N  | 4-12           | J825R        | 6-36, 7-14      | M845HW  |  |
| F20W    | 3-10 | H73J   | 4-5            | J90W         | 6-26            | N1000W  |  |
| F21W    | 3-7  | H97J   | 4-6            | K1050W       | 8-16            | N2000W  |  |
| F22J    | 3-12 | H999N  | 4-19           | K1100T       | 7-28, 8-4       | N4800T  |  |
| F23FJ   | 3-6  | 1115W  | 6-10           | K1275R       | 8-8             | 1110001 |  |
| F24W    | 3-2  | I117FJ | 6-5            | K1499N       | 7-24, 8-1       |         |  |
| F25W    | 3-14 | I1299N | 5-11, 6-15     | K185W        | 7-25            |         |  |
| F26FJ   | 3-11 | 1154J  | 4-24, 5-7, 6-7 | K1999N       | 8-18            |         |  |
| F27R    | 3-3  | I161W  | 4-21, 5-4, 6-3 | K250W        | 8-19            |         |  |
| F35W    | 3-9  | I195J  | 5-12, 6-16     | K270W        | 8-9             |         |  |
| F37W    | 3-5  | I200W  | 4-20, 5-3      | K458W        | 8-17            |         |  |
| F39T    | 3-4  | I211W  | 5-10, 6-14     | K485HW       | 7-30, 8-6       |         |  |
| F40W    | 3-17 | I215R  | 6-8            | K513FJ       | 7-26, 8-2       |         |  |
| F42T    | 3-8  | I218R  | 4-18, 5-2, 6-2 | K550W        | 7-29, 8-5       |         |  |
| F50T    | 3-13 | I225FJ | 4-23, 5-6, 6-6 | K560W        | 8-15            |         |  |
| F52T    | 3-15 | I229T  | 6-12           | K650T        | 8-14            |         |  |
| F62T    | 3-1  | 1245G  | 4-22, 5-5, 6-4 | K680R        | 8-12            |         |  |
| G104T   | 3-16 | I284W  | 5-15, 6-19     | K695R        | 7-27, 8-3       |         |  |
| G142    | 3-19 | 1285R  | 5-9, 6-13      | K700W        | 8-11            |         |  |
| G339N   | 3-31 | I300T  | 5-8, 6-11      | K780R        | 8-13            |         |  |
| G33J    | 3-22 | I305FJ | 5-13, 6-17     | K805G        | 7-31, 8-7       |         |  |
| G35EJ   | 3-24 | I357T  | 4-17, 5-1, 6-1 | K828FJ       | 8-10            |         |  |
| G38FJ   | 3-20 | I364FJ | 5-17, 6-21     | L1120W       | 9-6             |         |  |
| G40W    | 3-23 | I366R  | 5-16, 6-20     | L1150R       | 9-1             |         |  |
| G53FJ   | 3-21 | I435T  | 5-14, 6-18     | L1170FJ      | 8-21            |         |  |
| G54W    | 3-18 | 1599N  | 6-9            | L1300R       | 9-4             |         |  |
| G61W    | 3-30 | I600R  | 5-19, 6-22     | L1390G       | 9-3             |         |  |
| G64W    | 3-33 | 165W   | 5-18           | L1420R       | 9-5             |         |  |
| G67R    | 3-28 | J1299N | 7-12           | L1500T       | 9-7             |         |  |
| G69N    | 3-35 | J135W  | 6-37, 7-15     | L2200G       | 9-9             |         |  |
| G71R    | 3-27 | J145H  | 6-33, 7-10     | L339N        | 8-20            |         |  |
| G75J    | 3-36 | J180T  | 6-34, 7-11     | L850W        | 9-2             |         |  |
| G76G    | 3-32 | J1999N | 6-38, 7-22     | L952W        | 9-8             |         |  |
| G77R    | 3-25 | J210H  | 6-35, 7-13     | M1297W       | 9-12            |         |  |
| G78G    | 3-29 | J250FJ | 6-27, 7-4      | M1315W       | 9-16            |         |  |
| G79W    | 3-26 | J260HW | 7-19           | M1419W       | 9-20            |         |  |
|         |      |        |                |              |                 |         |  |