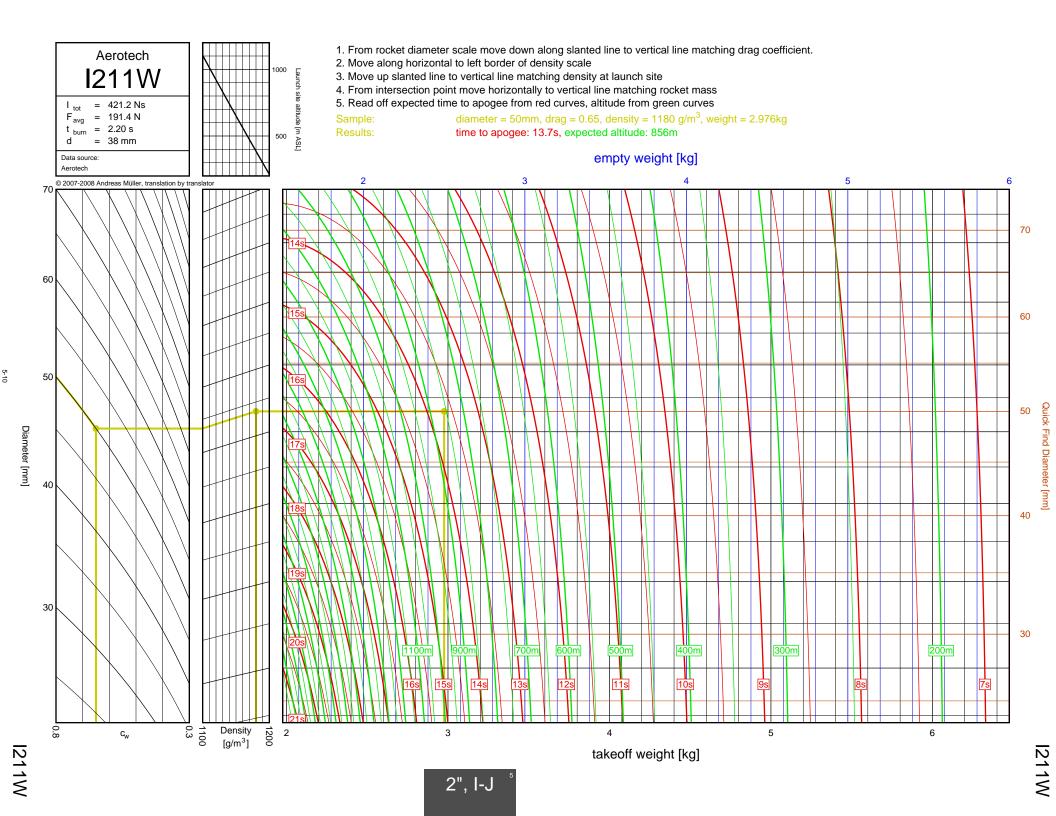

## Rocket Trajectory Nomograms

© 2007-2008 Andreas Müller, translation by translator

| D13W    | 2-4  | G80T   | 3-34           | J275W        | 6-32, 7-9       | M1500G  |  |
|---------|------|--------|----------------|--------------|-----------------|---------|--|
| D15T    | 2-6  | H112J  | 4-15           | J315R        | 6-29, 7-6       | M1550R  |  |
| D21T    | 2-5  | H123W  | 4-8            | J350W        | 5-22, 6-25, 7-3 | M1600R  |  |
| D24T    | 2-1  | H128W  | 4-2            | J350W.5      | 5-20, 6-23, 7-1 | M1800FJ |  |
| D7-RC   | 2-2  | H148R  | 4-10           | J390HW-TURBO | 7-23            | M1850W  |  |
| D9W     | 2-3  | H165R  | 4-3            | J401FJ       | 7-17            | M1939W  |  |
| E11J    | 2-7  | H180W  | 4-7            | J415W        | 7-20            | M2000R  |  |
| E12J-RC | 2-8  | H210R  | 4-9            | J420R        | 5-21, 6-24, 7-2 | M2030G  |  |
| E15W    | 2-13 | H220T  | 4-11           | J460T        | 6-30, 7-7       | M2100G  |  |
| E16W    | 2-10 | H238T  | 4-1            | J500G        | 6-28, 7-5       | M2400T  |  |
| E18W    | 2-14 | H242T  | 4-13           | J540R        | 7-18            | M2500T  |  |
| E23T    | 2-9  | H250G  | 4-14           | J570W        | 7-16            | M3500R  |  |
| E28T    | 2-12 | H268R  | 4-16           | J575FJ       | 6-31, 7-8       | M650W   |  |
| E30T    | 2-11 | H55W   | 4-4            | J800T        | 7-21            | M750W   |  |
| F12J    | 2-15 | H669N  | 4-12           | J825R        | 6-36, 7-14      | M845HW  |  |
| F20W    | 3-10 | H73J   | 4-5            | J90W         | 6-26            | N1000W  |  |
| F21W    | 3-7  | H97J   | 4-6            | K1050W       | 8-16            | N2000W  |  |
| F22J    | 3-12 | H999N  | 4-19           | K1100T       | 7-28, 8-4       | N4800T  |  |
| F23FJ   | 3-6  | 1115W  | 6-10           | K1275R       | 8-8             | 1110001 |  |
| F24W    | 3-2  | I117FJ | 6-5            | K1499N       | 7-24, 8-1       |         |  |
| F25W    | 3-14 | I1299N | 5-11, 6-15     | K185W        | 7-25            |         |  |
| F26FJ   | 3-11 | 1154J  | 4-24, 5-7, 6-7 | K1999N       | 8-18            |         |  |
| F27R    | 3-3  | I161W  | 4-21, 5-4, 6-3 | K250W        | 8-19            |         |  |
| F35W    | 3-9  | I195J  | 5-12, 6-16     | K270W        | 8-9             |         |  |
| F37W    | 3-5  | I200W  | 4-20, 5-3      | K458W        | 8-17            |         |  |
| F39T    | 3-4  | I211W  | 5-10, 6-14     | K485HW       | 7-30, 8-6       |         |  |
| F40W    | 3-17 | I215R  | 6-8            | K513FJ       | 7-26, 8-2       |         |  |
| F42T    | 3-8  | I218R  | 4-18, 5-2, 6-2 | K550W        | 7-29, 8-5       |         |  |
| F50T    | 3-13 | I225FJ | 4-23, 5-6, 6-6 | K560W        | 8-15            |         |  |
| F52T    | 3-15 | I229T  | 6-12           | K650T        | 8-14            |         |  |
| F62T    | 3-1  | 1245G  | 4-22, 5-5, 6-4 | K680R        | 8-12            |         |  |
| G104T   | 3-16 | I284W  | 5-15, 6-19     | K695R        | 7-27, 8-3       |         |  |
| G142    | 3-19 | 1285R  | 5-9, 6-13      | K700W        | 8-11            |         |  |
| G339N   | 3-31 | I300T  | 5-8, 6-11      | K780R        | 8-13            |         |  |
| G33J    | 3-22 | I305FJ | 5-13, 6-17     | K805G        | 7-31, 8-7       |         |  |
| G35EJ   | 3-24 | I357T  | 4-17, 5-1, 6-1 | K828FJ       | 8-10            |         |  |
| G38FJ   | 3-20 | I364FJ | 5-17, 6-21     | L1120W       | 9-6             |         |  |
| G40W    | 3-23 | I366R  | 5-16, 6-20     | L1150R       | 9-1             |         |  |
| G53FJ   | 3-21 | I435T  | 5-14, 6-18     | L1170FJ      | 8-21            |         |  |
| G54W    | 3-18 | 1599N  | 6-9            | L1300R       | 9-4             |         |  |
| G61W    | 3-30 | I600R  | 5-19, 6-22     | L1390G       | 9-3             |         |  |
| G64W    | 3-33 | 165W   | 5-18           | L1420R       | 9-5             |         |  |
| G67R    | 3-28 | J1299N | 7-12           | L1500T       | 9-7             |         |  |
| G69N    | 3-35 | J135W  | 6-37, 7-15     | L2200G       | 9-9             |         |  |
| G71R    | 3-27 | J145H  | 6-33, 7-10     | L339N        | 8-20            |         |  |
| G75J    | 3-36 | J180T  | 6-34, 7-11     | L850W        | 9-2             |         |  |
| G76G    | 3-32 | J1999N | 6-38, 7-22     | L952W        | 9-8             |         |  |
| G77R    | 3-25 | J210H  | 6-35, 7-13     | M1297W       | 9-12            |         |  |
| G78G    | 3-29 | J250FJ | 6-27, 7-4      | M1315W       | 9-16            |         |  |
| G79W    | 3-26 | J260HW | 7-19           | M1419W       | 9-20            |         |  |
|         |      |        |                |              |                 |         |  |