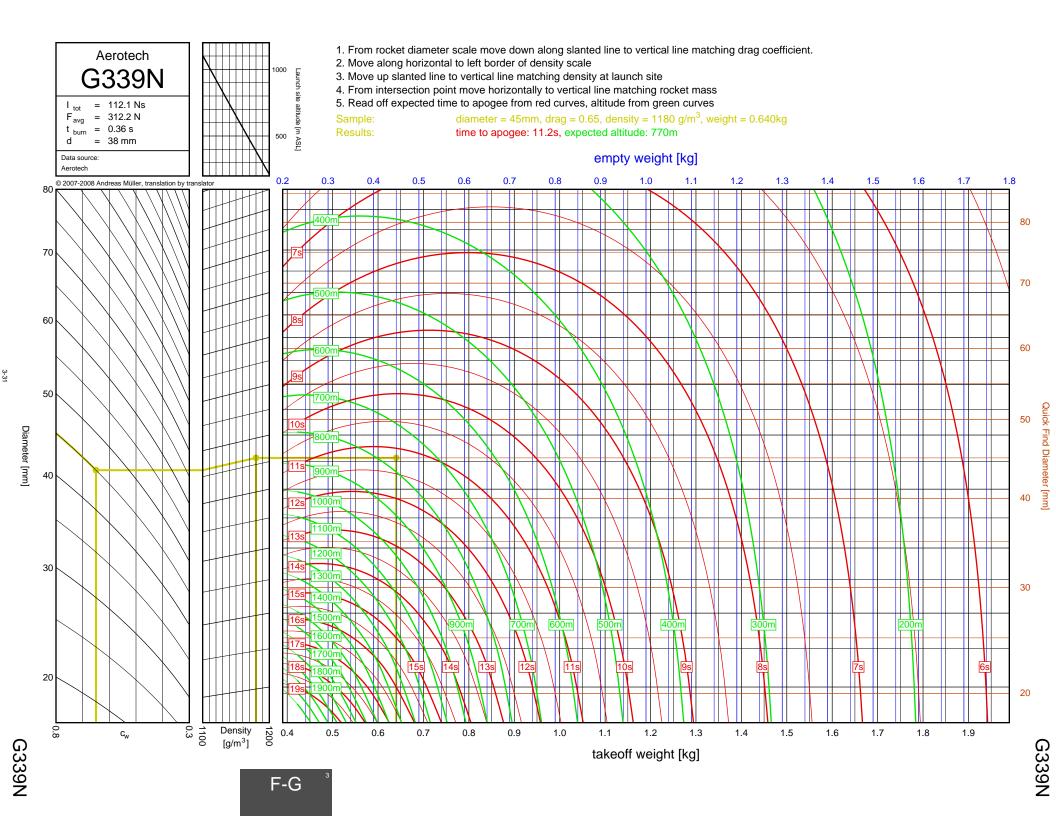

## Rocket Trajectory Nomograms

© 2007-2008 Andreas Müller, translation by translator

| D13W    | 2-4  | G80T   | 3-34           | J275W        | 6-32, 7-9       | M1500G  |  |
|---------|------|--------|----------------|--------------|-----------------|---------|--|
| D15T    | 2-6  | H112J  | 4-15           | J315R        | 6-29, 7-6       | M1550R  |  |
| D21T    | 2-5  | H123W  | 4-8            | J350W        | 5-22, 6-25, 7-3 | M1600R  |  |
| D24T    | 2-1  | H128W  | 4-2            | J350W.5      | 5-20, 6-23, 7-1 | M1800FJ |  |
| D7-RC   | 2-2  | H148R  | 4-10           | J390HW-TURBO | 7-23            | M1850W  |  |
| D9W     | 2-3  | H165R  | 4-3            | J401FJ       | 7-17            | M1939W  |  |
| E11J    | 2-7  | H180W  | 4-7            | J415W        | 7-20            | M2000R  |  |
| E12J-RC | 2-8  | H210R  | 4-9            | J420R        | 5-21, 6-24, 7-2 | M2030G  |  |
| E15W    | 2-13 | H220T  | 4-11           | J460T        | 6-30, 7-7       | M2100G  |  |
| E16W    | 2-10 | H238T  | 4-1            | J500G        | 6-28, 7-5       | M2400T  |  |
| E18W    | 2-14 | H242T  | 4-13           | J540R        | 7-18            | M2500T  |  |
| E23T    | 2-9  | H250G  | 4-14           | J570W        | 7-16            | M3500R  |  |
| E28T    | 2-12 | H268R  | 4-16           | J575FJ       | 6-31, 7-8       | M650W   |  |
| E30T    | 2-11 | H55W   | 4-4            | J800T        | 7-21            | M750W   |  |
| F12J    | 2-15 | H669N  | 4-12           | J825R        | 6-36, 7-14      | M845HW  |  |
| F20W    | 3-10 | H73J   | 4-5            | J90W         | 6-26            | N1000W  |  |
| F21W    | 3-7  | H97J   | 4-6            | K1050W       | 8-16            | N2000W  |  |
| F22J    | 3-12 | H999N  | 4-19           | K1100T       | 7-28, 8-4       | N4800T  |  |
| F23FJ   | 3-6  | 1115W  | 6-10           | K1275R       | 8-8             | 1110001 |  |
| F24W    | 3-2  | I117FJ | 6-5            | K1499N       | 7-24, 8-1       |         |  |
| F25W    | 3-14 | I1299N | 5-11, 6-15     | K185W        | 7-25            |         |  |
| F26FJ   | 3-11 | 1154J  | 4-24, 5-7, 6-7 | K1999N       | 8-18            |         |  |
| F27R    | 3-3  | I161W  | 4-21, 5-4, 6-3 | K250W        | 8-19            |         |  |
| F35W    | 3-9  | I195J  | 5-12, 6-16     | K270W        | 8-9             |         |  |
| F37W    | 3-5  | I200W  | 4-20, 5-3      | K458W        | 8-17            |         |  |
| F39T    | 3-4  | I211W  | 5-10, 6-14     | K485HW       | 7-30, 8-6       |         |  |
| F40W    | 3-17 | I215R  | 6-8            | K513FJ       | 7-26, 8-2       |         |  |
| F42T    | 3-8  | I218R  | 4-18, 5-2, 6-2 | K550W        | 7-29, 8-5       |         |  |
| F50T    | 3-13 | I225FJ | 4-23, 5-6, 6-6 | K560W        | 8-15            |         |  |
| F52T    | 3-15 | I229T  | 6-12           | K650T        | 8-14            |         |  |
| F62T    | 3-1  | 1245G  | 4-22, 5-5, 6-4 | K680R        | 8-12            |         |  |
| G104T   | 3-16 | I284W  | 5-15, 6-19     | K695R        | 7-27, 8-3       |         |  |
| G142    | 3-19 | 1285R  | 5-9, 6-13      | K700W        | 8-11            |         |  |
| G339N   | 3-31 | I300T  | 5-8, 6-11      | K780R        | 8-13            |         |  |
| G33J    | 3-22 | I305FJ | 5-13, 6-17     | K805G        | 7-31, 8-7       |         |  |
| G35EJ   | 3-24 | I357T  | 4-17, 5-1, 6-1 | K828FJ       | 8-10            |         |  |
| G38FJ   | 3-20 | I364FJ | 5-17, 6-21     | L1120W       | 9-6             |         |  |
| G40W    | 3-23 | I366R  | 5-16, 6-20     | L1150R       | 9-1             |         |  |
| G53FJ   | 3-21 | I435T  | 5-14, 6-18     | L1170FJ      | 8-21            |         |  |
| G54W    | 3-18 | 1599N  | 6-9            | L1300R       | 9-4             |         |  |
| G61W    | 3-30 | I600R  | 5-19, 6-22     | L1390G       | 9-3             |         |  |
| G64W    | 3-33 | 165W   | 5-18           | L1420R       | 9-5             |         |  |
| G67R    | 3-28 | J1299N | 7-12           | L1500T       | 9-7             |         |  |
| G69N    | 3-35 | J135W  | 6-37, 7-15     | L2200G       | 9-9             |         |  |
| G71R    | 3-27 | J145H  | 6-33, 7-10     | L339N        | 8-20            |         |  |
| G75J    | 3-36 | J180T  | 6-34, 7-11     | L850W        | 9-2             |         |  |
| G76G    | 3-32 | J1999N | 6-38, 7-22     | L952W        | 9-8             |         |  |
| G77R    | 3-25 | J210H  | 6-35, 7-13     | M1297W       | 9-12            |         |  |
| G78G    | 3-29 | J250FJ | 6-27, 7-4      | M1315W       | 9-16            |         |  |
| G79W    | 3-26 | J260HW | 7-19           | M1419W       | 9-20            |         |  |
|         |      |        |                |              |                 |         |  |