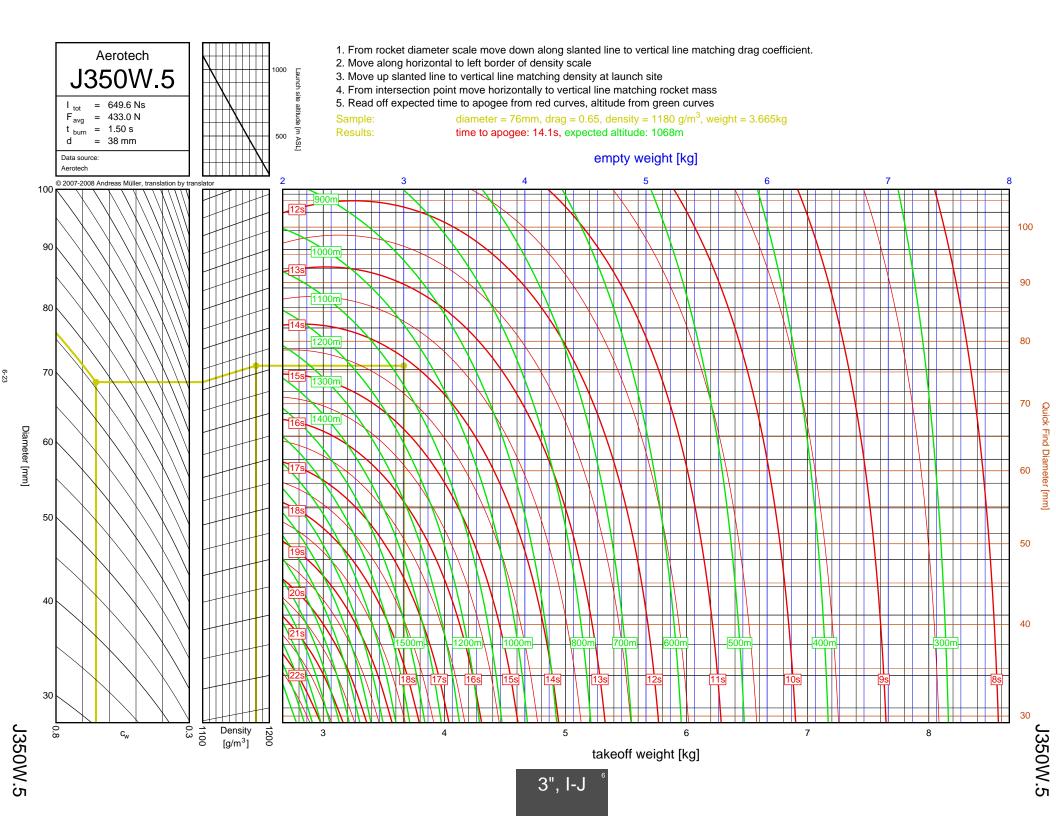

## Rocket Trajectory Nomograms

© 2007-2008 Andreas Müller, translation by translator

























































































































































































































































































































































































































































| D13W    | 2-4  | G80T   | 3-34           | J275W        | 6-32, 7-9       | M1500G  |  |
|---------|------|--------|----------------|--------------|-----------------|---------|--|
| D15T    | 2-6  | H112J  | 4-15           | J315R        | 6-29, 7-6       | M1550R  |  |
| D21T    | 2-5  | H123W  | 4-8            | J350W        | 5-22, 6-25, 7-3 | M1600R  |  |
| D24T    | 2-1  | H128W  | 4-2            | J350W.5      | 5-20, 6-23, 7-1 | M1800FJ |  |
| D7-RC   | 2-2  | H148R  | 4-10           | J390HW-TURBO | 7-23            | M1850W  |  |
| D9W     | 2-3  | H165R  | 4-3            | J401FJ