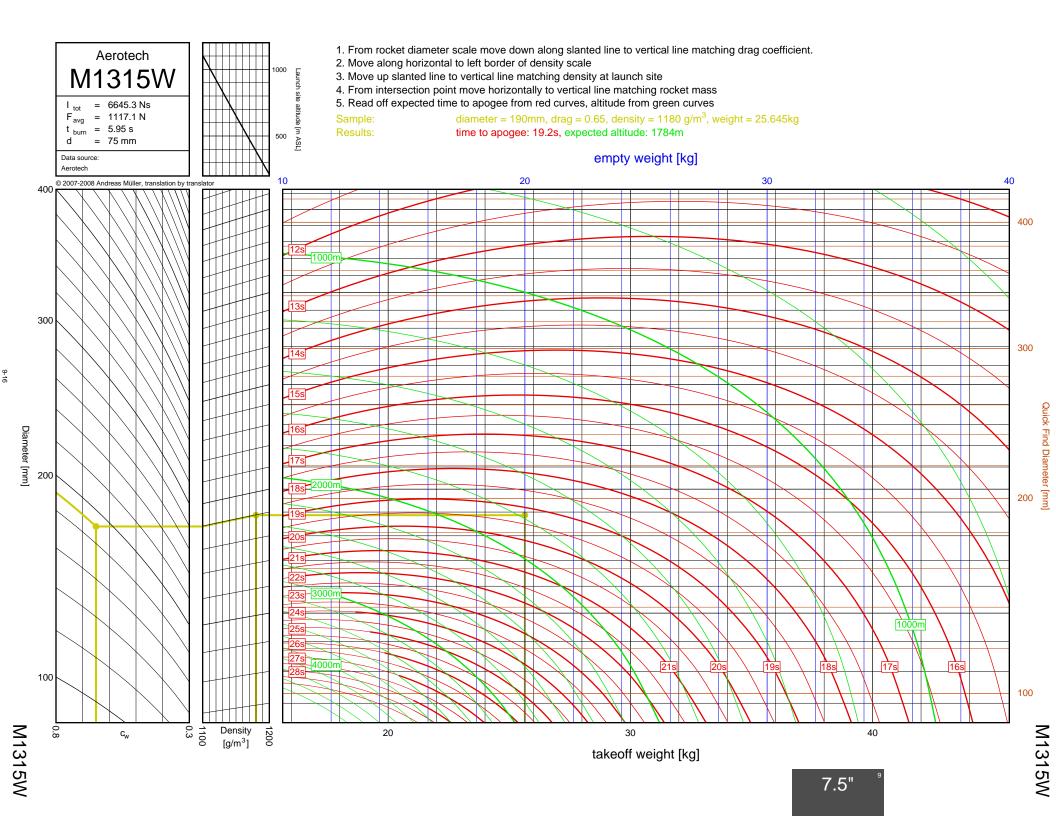

## Rocket Trajectory Nomograms

© 2007-2008 Andreas Müller, translation by translator

| D13W    | 2-4  | G80T   | 3-34           | J275W        | 6-32, 7-9       | M1500G  |  |
|---------|------|--------|----------------|--------------|-----------------|---------|--|
| D15T    | 2-6  | H112J  | 4-15           | J315R        | 6-29, 7-6       | M1550R  |  |
| D21T    | 2-5  | H123W  | 4-8            | J350W        | 5-22, 6-25, 7-3 | M1600R  |  |
| D24T    | 2-1  | H128W  | 4-2            | J350W.5      | 5-20, 6-23, 7-1 | M1800FJ |  |
| D7-RC   | 2-2  | H148R  | 4-10           | J390HW-TURBO | 7-23            | M1850W  |  |
| D9W     | 2-3  | H165R  | 4-3            | J401FJ       | 7-17            | M1939W  |  |
| E11J    | 2-7  | H180W  | 4-7            | J415W        | 7-20            | M2000R  |  |
| E12J-RC | 2-8  | H210R  | 4-9            | J420R        | 5-21, 6-24, 7-2 | M2030G  |  |
| E15W    | 2-13 | H220T  | 4-11           | J460T        | 6-30, 7-7       | M2100G  |  |
| E16W    | 2-10 | H238T  | 4-1            | J500G        | 6-28, 7-5       | M2400T  |  |
| E18W    | 2-14 | H242T  | 4-13           | J540R        | 7-18            | M2500T  |  |
| E23T    | 2-9  | H250G  | 4-14           | J570W        | 7-16            | M3500R  |  |
| E28T    | 2-12 | H268R  | 4-16           | J575FJ       | 6-31, 7-8       | M650W   |  |
| E30T    | 2-11 | H55W   | 4-4            | J800T        | 7-21            | M750W   |  |
| F12J    | 2-15 | H669N  | 4-12           | J825R        | 6-36, 7-14      | M845HW  |  |
| F20W    | 3-10 | H73J   | 4-5            | J90W         | 6-26            | N1000W  |  |
| F21W    | 3-7  | H97J   | 4-6            | K1050W       | 8-16            | N2000W  |  |
| F22J    | 3-12 | H999N  | 4-19           | K1100T       | 7-28, 8-4       | N4800T  |  |
| F23FJ   | 3-6  | 1115W  | 6-10           | K1275R       | 8-8             | 1110001 |  |
| F24W    | 3-2  | I117FJ | 6-5            | K1499N       | 7-24, 8-1       |         |  |
| F25W    | 3-14 | I1299N | 5-11, 6-15     | K185W        | 7-25            |         |  |
| F26FJ   | 3-11 | 1154J  | 4-24, 5-7, 6-7 | K1999N       | 8-18            |         |  |
| F27R    | 3-3  | I161W  | 4-21, 5-4, 6-3 | K250W        | 8-19            |         |  |
| F35W    | 3-9  | I195J  | 5-12, 6-16     | K270W        | 8-9             |         |  |
| F37W    | 3-5  | I200W  | 4-20, 5-3      | K458W        | 8-17            |         |  |
| F39T    | 3-4  | I211W  | 5-10, 6-14     | K485HW       | 7-30, 8-6       |         |  |
| F40W    | 3-17 | I215R  | 6-8            | K513FJ       | 7-26, 8-2       |         |  |
| F42T    | 3-8  | I218R  | 4-18, 5-2, 6-2 | K550W        | 7-29, 8-5       |         |  |
| F50T    | 3-13 | I225FJ | 4-23, 5-6, 6-6 | K560W        | 8-15            |         |  |
| F52T    | 3-15 | I229T  | 6-12           | K650T        | 8-14            |         |  |
| F62T    | 3-1  | 1245G  | 4-22, 5-5, 6-4 | K680R        | 8-12            |         |  |
| G104T   | 3-16 | I284W  | 5-15, 6-19     | K695R        | 7-27, 8-3       |         |  |
| G142    | 3-19 | 1285R  | 5-9, 6-13      | K700W        | 8-11            |         |  |
| G339N   | 3-31 | I300T  | 5-8, 6-11      | K780R        | 8-13            |         |  |
| G33J    | 3-22 | I305FJ | 5-13, 6-17     | K805G        | 7-31, 8-7       |         |  |
| G35EJ   | 3-24 | I357T  | 4-17, 5-1, 6-1 | K828FJ       | 8-10            |         |  |
| G38FJ   | 3-20 | I364FJ | 5-17, 6-21     | L1120W       | 9-6             |         |  |
| G40W    | 3-23 | I366R  | 5-16, 6-20     | L1150R       | 9-1             |         |  |
| G53FJ   | 3-21 | I435T  | 5-14, 6-18     | L1170FJ      | 8-21            |         |  |
| G54W    | 3-18 | 1599N  | 6-9            | L1300R       | 9-4             |         |  |
| G61W    | 3-30 | I600R  | 5-19, 6-22     | L1390G       | 9-3             |         |  |
| G64W    | 3-33 | 165W   | 5-18           | L1420R       | 9-5             |         |  |
| G67R    | 3-28 | J1299N | 7-12           | L1500T       | 9-7             |         |  |
| G69N    | 3-35 | J135W  | 6-37, 7-15     | L2200G       | 9-9             |         |  |
| G71R    | 3-27 | J145H  | 6-33, 7-10     | L339N        | 8-20            |         |  |
| G75J    | 3-36 | J180T  | 6-34, 7-11     | L850W        | 9-2             |         |  |
| G76G    | 3-32 | J1999N | 6-38, 7-22     | L952W        | 9-8             |         |  |
| G77R    | 3-25 | J210H  | 6-35, 7-13     | M1297W       | 9-12            |         |  |
| G78G    | 3-29 | J250FJ | 6-27, 7-4      | M1315W       | 9-16            |         |  |
| G79W    | 3-26 | J260HW | 7-19           | M1419W       | 9-20            |         |  |
|         |      |        |                |              |                 |         |  |