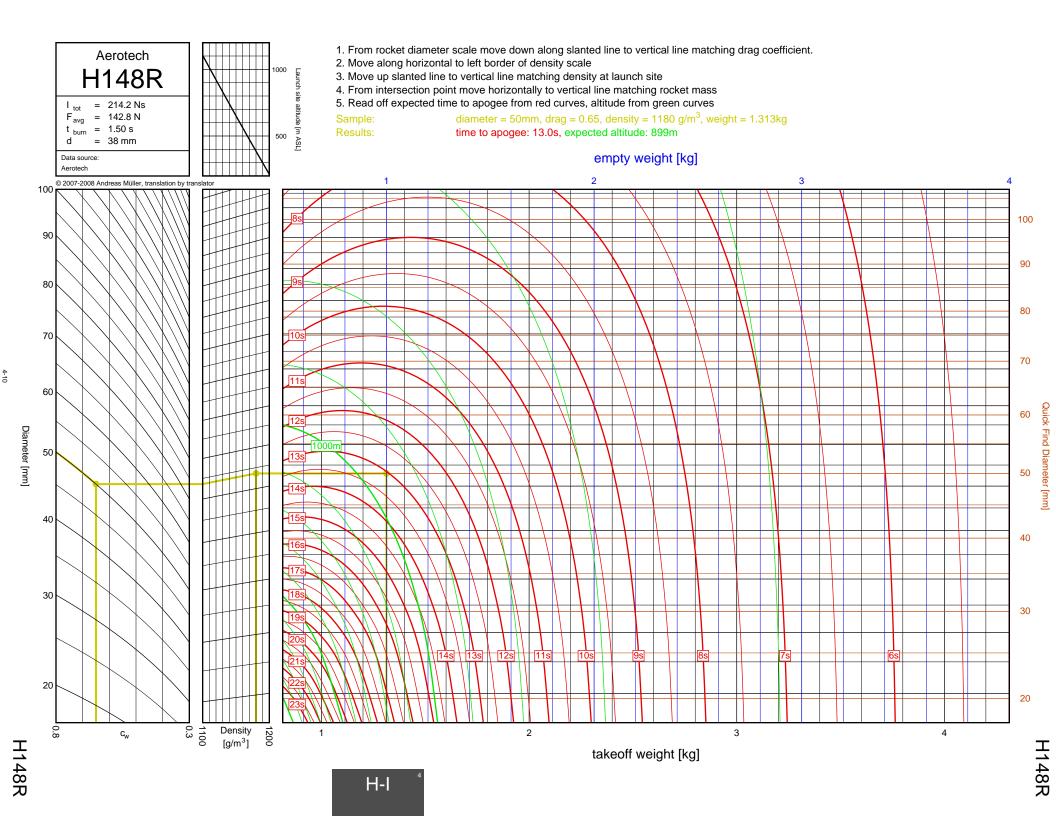

## Rocket Trajectory Nomograms

© 2007-2008 Andreas Müller, translation by translator

| D13W    | 2-4  | G80T   | 3-34           | J275W        | 6-32, 7-9       | M1500G  |  |
|---------|------|--------|----------------|--------------|-----------------|---------|--|
| D15T    | 2-6  | H112J  | 4-15           | J315R        | 6-29, 7-6       | M1550R  |  |
| D21T    | 2-5  | H123W  | 4-8            | J350W        | 5-22, 6-25, 7-3 | M1600R  |  |
| D24T    | 2-1  | H128W  | 4-2            | J350W.5      | 5-20, 6-23, 7-1 | M1800FJ |  |
| D7-RC   | 2-2  | H148R  | 4-10           | J390HW-TURBO | 7-23            | M1850W  |  |
| D9W     | 2-3  | H165R  | 4-3            | J401FJ       | 7-17            | M1939W  |  |
| E11J    | 2-7  | H180W  | 4-7            | J415W        | 7-20            | M2000R  |  |
| E12J-RC | 2-8  | H210R  | 4-9            | J420R        | 5-21, 6-24, 7-2 | M2030G  |  |
| E15W    | 2-13 | H220T  | 4-11           | J460T        | 6-30, 7-7       | M2100G  |  |
| E16W    | 2-10 | H238T  | 4-1            | J500G        | 6-28, 7-5       | M2400T  |  |
| E18W    | 2-14 | H242T  | 4-13           | J540R        | 7-18            | M2500T  |  |
| E23T    | 2-9  | H250G  | 4-14           | J570W        | 7-16            | M3500R  |  |
| E28T    | 2-12 | H268R  | 4-16           | J575FJ       | 6-31, 7-8       | M650W   |  |
| E30T    | 2-11 | H55W   | 4-4            | J800T        | 7-21            | M750W   |  |
| F12J    | 2-15 | H669N  | 4-12           | J825R        | 6-36, 7-14      | M845HW  |  |
| F20W    | 3-10 | H73J   | 4-5            | J90W         | 6-26            | N1000W  |  |
| F21W    | 3-7  | H97J   | 4-6            | K1050W       | 8-16            | N2000W  |  |
| F22J    | 3-12 | H999N  | 4-19           | K1100T       | 7-28, 8-4       | N4800T  |  |
| F23FJ   | 3-6  | 1115W  | 6-10           | K1275R       | 8-8             | 1110001 |  |
| F24W    | 3-2  | I117FJ | 6-5            | K1499N       | 7-24, 8-1       |         |  |
| F25W    | 3-14 | I1299N | 5-11, 6-15     | K185W        | 7-25            |         |  |
| F26FJ   | 3-11 | 1154J  | 4-24, 5-7, 6-7 | K1999N       | 8-18            |         |  |
| F27R    | 3-3  | I161W  | 4-21, 5-4, 6-3 | K250W        | 8-19            |         |  |
| F35W    | 3-9  | I195J  | 5-12, 6-16     | K270W        | 8-9             |         |  |
| F37W    | 3-5  | I200W  | 4-20, 5-3      | K458W        | 8-17            |         |  |
| F39T    | 3-4  | I211W  | 5-10, 6-14     | K485HW       | 7-30, 8-6       |         |  |
| F40W    | 3-17 | I215R  | 6-8            | K513FJ       | 7-26, 8-2       |         |  |
| F42T    | 3-8  | I218R  | 4-18, 5-2, 6-2 | K550W        | 7-29, 8-5       |         |  |
| F50T    | 3-13 | I225FJ | 4-23, 5-6, 6-6 | K560W        | 8-15            |         |  |
| F52T    | 3-15 | I229T  | 6-12           | K650T        | 8-14            |         |  |
| F62T    | 3-1  | 1245G  | 4-22, 5-5, 6-4 | K680R        | 8-12            |         |  |
| G104T   | 3-16 | I284W  | 5-15, 6-19     | K695R        | 7-27, 8-3       |         |  |
| G142    | 3-19 | 1285R  | 5-9, 6-13      | K700W        | 8-11            |         |  |
| G339N   | 3-31 | I300T  | 5-8, 6-11      | K780R        | 8-13            |         |  |
| G33J    | 3-22 | I305FJ | 5-13, 6-17     | K805G        | 7-31, 8-7       |         |  |
| G35EJ   | 3-24 | I357T  | 4-17, 5-1, 6-1 | K828FJ       | 8-10            |         |  |
| G38FJ   | 3-20 | I364FJ | 5-17, 6-21     | L1120W       | 9-6             |         |  |
| G40W    | 3-23 | I366R  | 5-16, 6-20     | L1150R       | 9-1             |         |  |
| G53FJ   | 3-21 | I435T  | 5-14, 6-18     | L1170FJ      | 8-21            |         |  |
| G54W    | 3-18 | 1599N  | 6-9            | L1300R       | 9-4             |         |  |
| G61W    | 3-30 | I600R  | 5-19, 6-22     | L1390G       | 9-3             |         |  |
| G64W    | 3-33 | 165W   | 5-18           | L1420R       | 9-5             |         |  |
| G67R    | 3-28 | J1299N | 7-12           | L1500T       | 9-7             |         |  |
| G69N    | 3-35 | J135W  | 6-37, 7-15     | L2200G       | 9-9             |         |  |
| G71R    | 3-27 | J145H  | 6-33, 7-10     | L339N        | 8-20            |         |  |
| G75J    | 3-36 | J180T  | 6-34, 7-11     | L850W        | 9-2             |         |  |
| G76G    | 3-32 | J1999N | 6-38, 7-22     | L952W        | 9-8             |         |  |
| G77R    | 3-25 | J210H  | 6-35, 7-13     | M1297W       | 9-12            |         |  |
| G78G    | 3-29 | J250FJ | 6-27, 7-4      | M1315W       | 9-16            |         |  |
| G79W    | 3-26 | J260HW | 7-19           | M1419W       | 9-20            |         |  |
|         |      |        |                |              |                 |         |  |