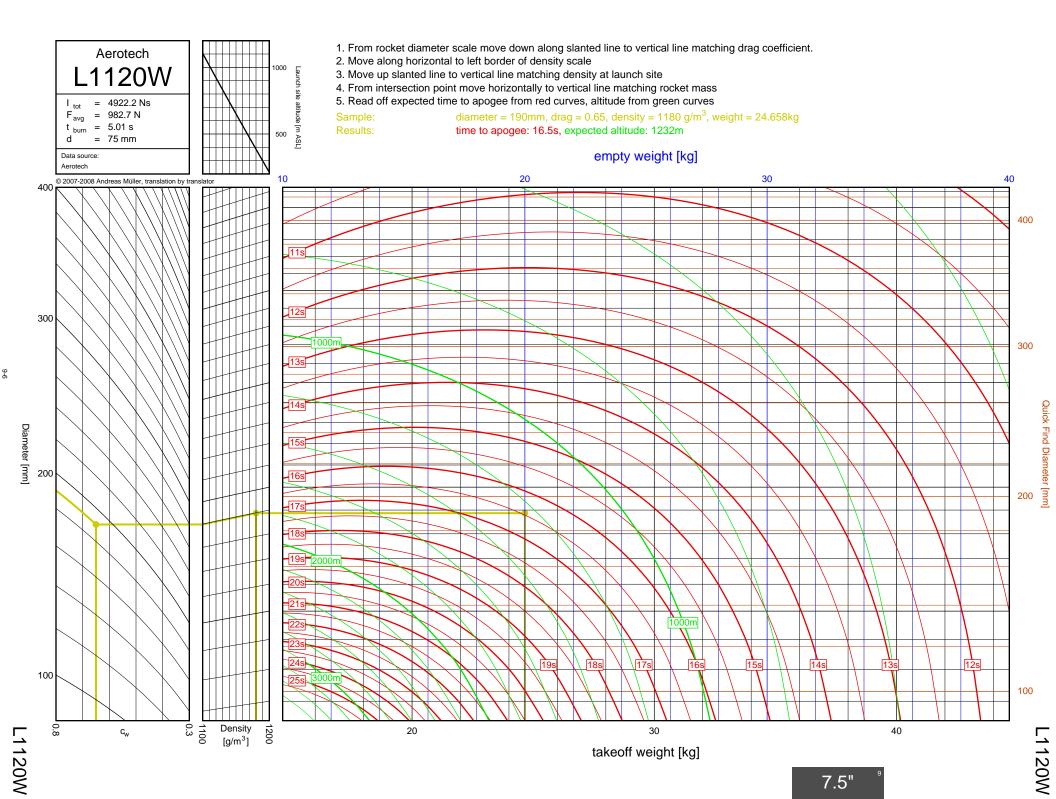

## Rocket Trajectory Nomograms

© 2007-2008 Andreas Müller, translation by translator

























































































































































































































































































































































































































































| D13W    | 2-4  | G80T   | 3-34           | J275W        | 6-32, 7-9       | M1500G  |  |
|---------|------|--------|----------------|--------------|-----------------|---------|--|
| D15T    | 2-6  | H112J  | 4-15           | J315R        | 6-29, 7-6       | M1550R  |  |
| D21T    | 2-5  | H123W  | 4-8            | J350W        | 5-22, 6-25, 7-3 | M1600R  |  |
| D24T    | 2-1  | H128W  | 4-2            | J350W.5      | 5-20, 6-23, 7-1 | M1800FJ |  |
| D7-RC   | 2-2  | H148R  | 4-10           | J390HW-TURBO | 7-23            | M1850W  |  |
| D9W     | 2-3  | H165R  | 4-3            | J401FJ       | 7-17            | M1939W  |  |
| E11J    | 2-7  | H180W  | 4-7            | J415W        | 7-20            | M2000R  |  |
| E12J-RC | 2-8  | H