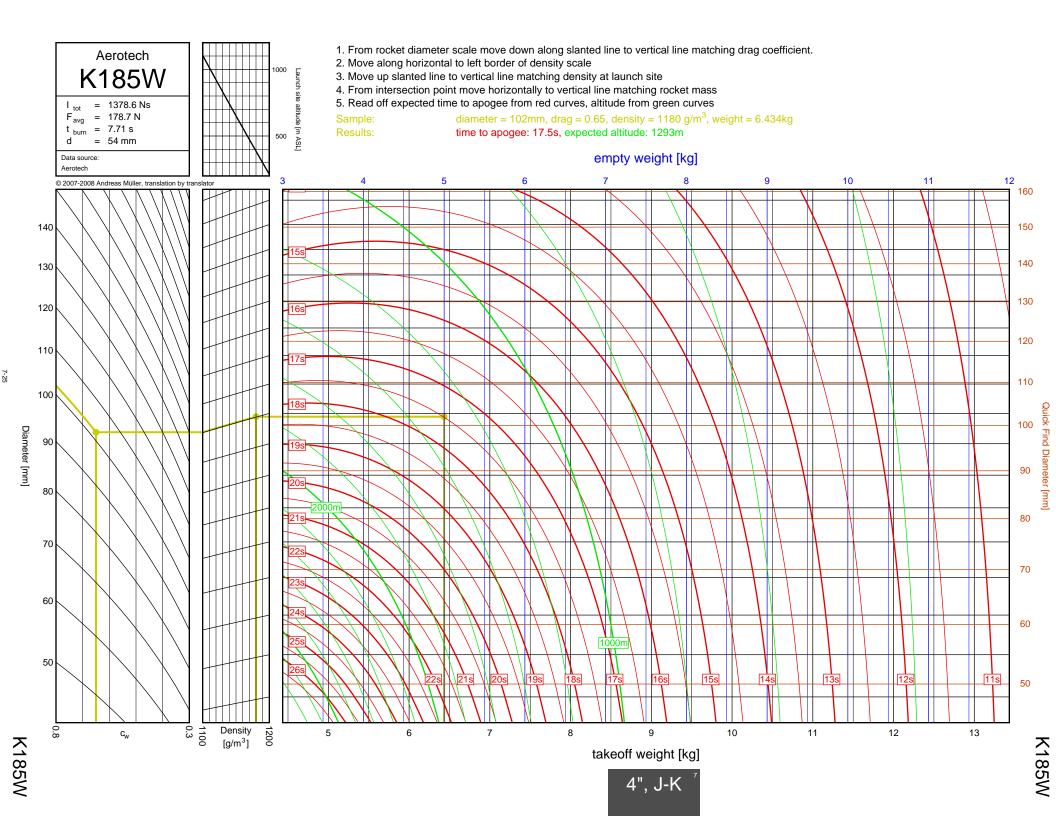

## Rocket Trajectory Nomograms

© 2007-2008 Andreas Müller, translation by translator

| D13W    | 2-4  | G80T   | 3-34           | J275W        | 6-32, 7-9       | M1500G  |  |
|---------|------|--------|----------------|--------------|-----------------|---------|--|
| D15T    | 2-6  | H112J  | 4-15           | J315R        | 6-29, 7-6       | M1550R  |  |
| D21T    | 2-5  | H123W  | 4-8            | J350W        | 5-22, 6-25, 7-3 | M1600R  |  |
| D24T    | 2-1  | H128W  | 4-2            | J350W.5      | 5-20, 6-23, 7-1 | M1800FJ |  |
| D7-RC   | 2-2  | H148R  | 4-10           | J390HW-TURBO | 7-23            | M1850W  |  |
| D9W     | 2-3  | H165R  | 4-3            | J401FJ       | 7-17            | M1939W  |  |
| E11J    | 2-7  | H180W  | 4-7            | J415W        | 7-20            | M2000R  |  |
| E12J-RC | 2-8  | H210R  | 4-9            | J420R        | 5-21, 6-24, 7-2 | M2030G  |  |
| E15W    | 2-13 | H220T  | 4-11           | J460T        | 6-30, 7-7       | M2100G  |  |
| E16W    | 2-10 | H238T  | 4-1            | J500G        | 6-28, 7-5       | M2400T  |  |
| E18W    | 2-14 | H242T  | 4-13           | J540R        | 7-18            | M2500T  |  |
| E23T    | 2-9  | H250G  | 4-14           | J570W        | 7-16            | M3500R  |  |
| E28T    | 2-12 | H268R  | 4-16           | J575FJ       | 6-31, 7-8       | M650W   |  |
| E30T    | 2-11 | H55W   | 4-4            | J800T        | 7-21            | M750W   |  |
| F12J    | 2-15 | H669N  | 4-12           | J825R        | 6-36, 7-14      | M845HW  |  |
| F20W    | 3-10 | H73J   | 4-5            | J90W         | 6-26            | N1000W  |  |
| F21W    | 3-7  | H97J   | 4-6            | K1050W       | 8-16            | N2000W  |  |
| F22J    | 3-12 | H999N  | 4-19           | K1100T       | 7-28, 8-4       | N4800T  |  |
| F23FJ   | 3-6  | 1115W  | 6-10           | K1275R       | 8-8             | 1110001 |  |
| F24W    | 3-2  | I117FJ | 6-5            | K1499N       | 7-24, 8-1       |         |  |
| F25W    | 3-14 | I1299N | 5-11, 6-15     | K185W        | 7-25            |         |  |
| F26FJ   | 3-11 | 1154J  | 4-24, 5-7, 6-7 | K1999N       | 8-18            |         |  |
| F27R    | 3-3  | I161W  | 4-21, 5-4, 6-3 | K250W        | 8-19            |         |  |
| F35W    | 3-9  | I195J  | 5-12, 6-16     | K270W        | 8-9             |         |  |
| F37W    | 3-5  | I200W  | 4-20, 5-3      | K458W        | 8-17            |         |  |
| F39T    | 3-4  | I211W  | 5-10, 6-14     | K485HW       | 7-30, 8-6       |         |  |
| F40W    | 3-17 | I215R  | 6-8            | K513FJ       | 7-26, 8-2       |         |  |
| F42T    | 3-8  | I218R  | 4-18, 5-2, 6-2 | K550W        | 7-29, 8-5       |         |  |
| F50T    | 3-13 | I225FJ | 4-23, 5-6, 6-6 | K560W        | 8-15            |         |  |
| F52T    | 3-15 | I229T  | 6-12           | K650T        | 8-14            |         |  |
| F62T    | 3-1  | 1245G  | 4-22, 5-5, 6-4 | K680R        | 8-12            |         |  |
| G104T   | 3-16 | I284W  | 5-15, 6-19     | K695R        | 7-27, 8-3       |         |  |
| G142    | 3-19 | 1285R  | 5-9, 6-13      | K700W        | 8-11            |         |  |
| G339N   | 3-31 | I300T  | 5-8, 6-11      | K780R        | 8-13            |         |  |
| G33J    | 3-22 | I305FJ | 5-13, 6-17     | K805G        | 7-31, 8-7       |         |  |
| G35EJ   | 3-24 | I357T  | 4-17, 5-1, 6-1 | K828FJ       | 8-10            |         |  |
| G38FJ   | 3-20 | I364FJ | 5-17, 6-21     | L1120W       | 9-6             |         |  |
| G40W    | 3-23 | I366R  | 5-16, 6-20     | L1150R       | 9-1             |         |  |
| G53FJ   | 3-21 | I435T  | 5-14, 6-18     | L1170FJ      | 8-21            |         |  |
| G54W    | 3-18 | 1599N  | 6-9            | L1300R       | 9-4             |         |  |
| G61W    | 3-30 | I600R  | 5-19, 6-22     | L1390G       | 9-3             |         |  |
| G64W    | 3-33 | 165W   | 5-18           | L1420R       | 9-5             |         |  |
| G67R    | 3-28 | J1299N | 7-12           | L1500T       | 9-7             |         |  |
| G69N    | 3-35 | J135W  | 6-37, 7-15     | L2200G       | 9-9             |         |  |
| G71R    | 3-27 | J145H  | 6-33, 7-10     | L339N        | 8-20            |         |  |
| G75J    | 3-36 | J180T  | 6-34, 7-11     | L850W        | 9-2             |         |  |
| G76G    | 3-32 | J1999N | 6-38, 7-22     | L952W        | 9-8             |         |  |
| G77R    | 3-25 | J210H  | 6-35, 7-13     | M1297W       | 9-12            |         |  |
| G78G    | 3-29 | J250FJ | 6-27, 7-4      | M1315W       | 9-16            |         |  |
| G79W    | 3-26 | J260HW | 7-19           | M1419W       | 9-20            |         |  |
|         |      |        |                |              |                 |         |  |