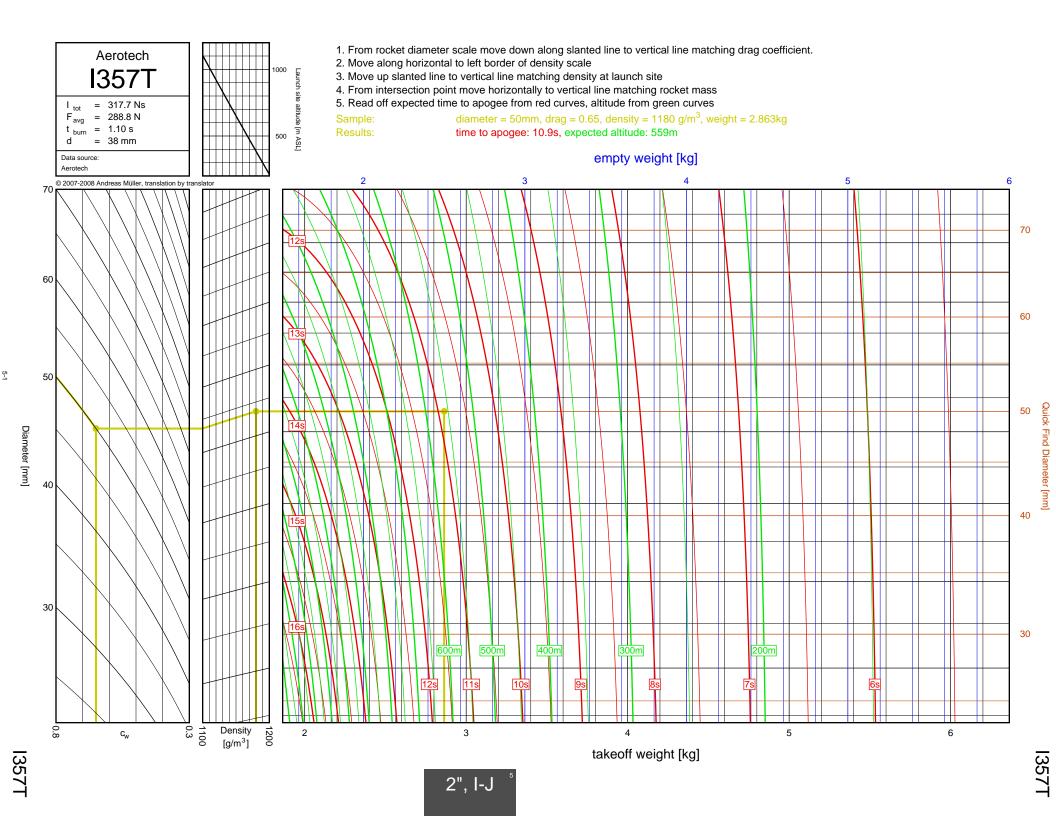

## Rocket Trajectory Nomograms

© 2007-2008 Andreas Müller, translation by translator

























































































































































































































































































































































































































































| D13W    | 2-4  | G80T   | 3-34           | J275W        | 6-32, 7-9       | M1500G  |  |
|---------|------|--------|----------------|--------------|-----------------|---------|--|
| D15T    | 2-6  | H112J  | 4-15           | J315R        | 6-29, 7-6       | M1550R  |  |
| D21T    | 2-5  | H123W  | 4-8            | J350W        | 5-22, 6-25, 7-3 | M1600R  |  |
| D24T    | 2-1  | H128W  | 4-2            | J350W.5      | 5-20, 6-23, 7-1 | M1800FJ |  |
| D7-RC   | 2-2  | H148R  | 4-10           | J390HW-TURBO |