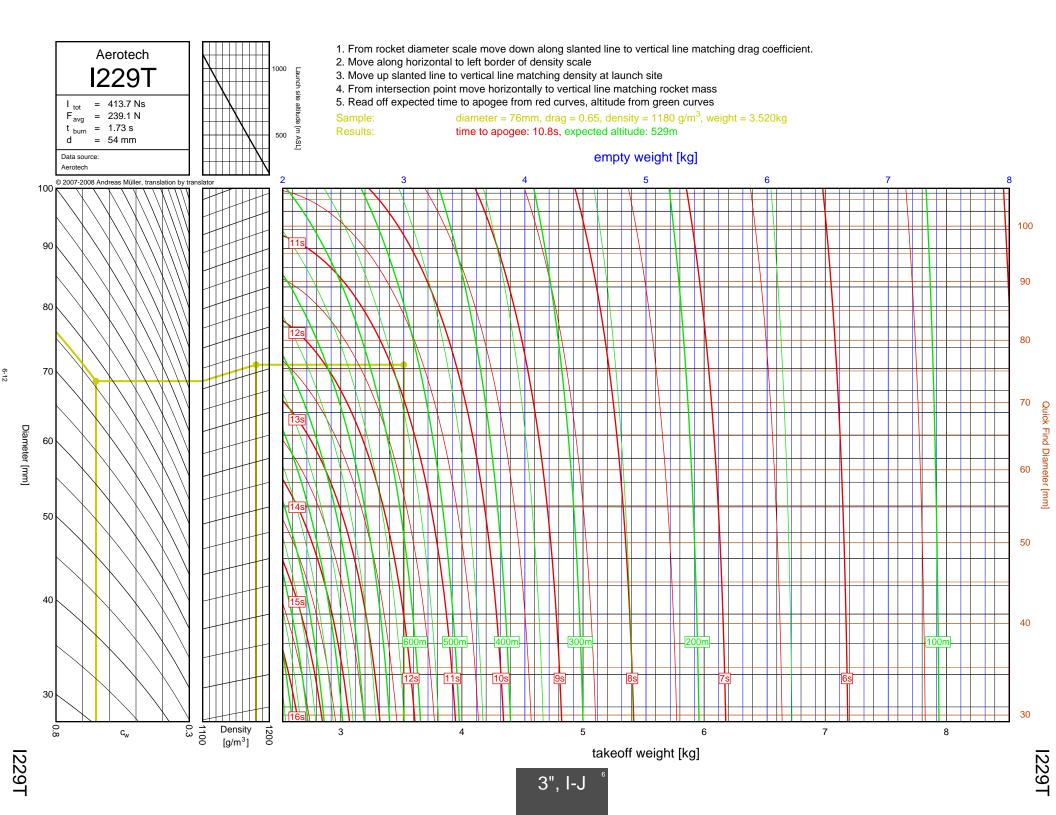

## Rocket Trajectory Nomograms

© 2007-2008 Andreas Müller, translation by translator

| D13W    | 2-4  | G80T   | 3-34           | J275W        | 6-32, 7-9       | M1500G  |  |
|---------|------|--------|----------------|--------------|-----------------|---------|--|
| D15T    | 2-6  | H112J  | 4-15           | J315R        | 6-29, 7-6       | M1550R  |  |
| D21T    | 2-5  | H123W  | 4-8            | J350W        | 5-22, 6-25, 7-3 | M1600R  |  |
| D24T    | 2-1  | H128W  | 4-2            | J350W.5      | 5-20, 6-23, 7-1 | M1800FJ |  |
| D7-RC   | 2-2  | H148R  | 4-10           | J390HW-TURBO | 7-23            | M1850W  |  |
| D9W     | 2-3  | H165R  | 4-3            | J401FJ       | 7-17            | M1939W  |  |
| E11J    | 2-7  | H180W  | 4-7            | J415W        | 7-20            | M2000R  |  |
| E12J-RC | 2-8  | H210R  | 4-9            | J420R        | 5-21, 6-24, 7-2 | M2030G  |  |
| E15W    | 2-13 | H220T  | 4-11           | J460T        | 6-30, 7-7       | M2100G  |  |
| E16W    | 2-10 | H238T  | 4-1            | J500G        | 6-28, 7-5       | M2400T  |  |
| E18W    | 2-14 | H242T  | 4-13           | J540R        | 7-18            | M2500T  |  |
| E23T    | 2-9  | H250G  | 4-14           | J570W        | 7-16            | M3500R  |  |
| E28T    | 2-12 | H268R  | 4-16           | J575FJ       | 6-31, 7-8       | M650W   |  |
| E30T    | 2-11 | H55W   | 4-4            | J800T        | 7-21            | M750W   |  |
| F12J    | 2-15 | H669N  | 4-12           | J825R        | 6-36, 7-14      | M845HW  |  |
| F20W    | 3-10 | H73J   | 4-5            | J90W         | 6-26            | N1000W  |  |
| F21W    | 3-7  | H97J   | 4-6            | K1050W       | 8-16            | N2000W  |  |
| F22J    | 3-12 | H999N  | 4-19           | K1100T       | 7-28, 8-4       | N4800T  |  |
| F23FJ   | 3-6  | 1115W  | 6-10           | K1275R       | 8-8             | 1110001 |  |
| F24W    | 3-2  | I117FJ | 6-5            | K1499N       | 7-24, 8-1       |         |  |
| F25W    | 3-14 | I1299N | 5-11, 6-15     | K185W        | 7-25            |         |  |
| F26FJ   | 3-11 | 1154J  | 4-24, 5-7, 6-7 | K1999N       | 8-18            |         |  |
| F27R    | 3-3  | I161W  | 4-21, 5-4, 6-3 | K250W        | 8-19            |         |  |
| F35W    | 3-9  | I195J  | 5-12, 6-16     | K270W        | 8-9             |         |  |
| F37W    | 3-5  | I200W  | 4-20, 5-3      | K458W        | 8-17            |         |  |
| F39T    | 3-4  | I211W  | 5-10, 6-14     | K485HW       | 7-30, 8-6       |         |  |
| F40W    | 3-17 | I215R  | 6-8            | K513FJ       | 7-26, 8-2       |         |  |
| F42T    | 3-8  | I218R  | 4-18, 5-2, 6-2 | K550W        | 7-29, 8-5       |         |  |
| F50T    | 3-13 | I225FJ | 4-23, 5-6, 6-6 | K560W        | 8-15            |         |  |
| F52T    | 3-15 | I229T  | 6-12           | K650T        | 8-14            |         |  |
| F62T    | 3-1  | 1245G  | 4-22, 5-5, 6-4 | K680R        | 8-12            |         |  |
| G104T   | 3-16 | I284W  | 5-15, 6-19     | K695R        | 7-27, 8-3       |         |  |
| G142    | 3-19 | 1285R  | 5-9, 6-13      | K700W        | 8-11            |         |  |
| G339N   | 3-31 | I300T  | 5-8, 6-11      | K780R        | 8-13            |         |  |
| G33J    | 3-22 | I305FJ | 5-13, 6-17     | K805G        | 7-31, 8-7       |         |  |
| G35EJ   | 3-24 | I357T  | 4-17, 5-1, 6-1 | K828FJ       | 8-10            |         |  |
| G38FJ   | 3-20 | I364FJ | 5-17, 6-21     | L1120W       | 9-6             |         |  |
| G40W    | 3-23 | I366R  | 5-16, 6-20     | L1150R       | 9-1             |         |  |
| G53FJ   | 3-21 | I435T  | 5-14, 6-18     | L1170FJ      | 8-21            |         |  |
| G54W    | 3-18 | 1599N  | 6-9            | L1300R       | 9-4             |         |  |
| G61W    | 3-30 | I600R  | 5-19, 6-22     | L1390G       | 9-3             |         |  |
| G64W    | 3-33 | 165W   | 5-18           | L1420R       | 9-5             |         |  |
| G67R    | 3-28 | J1299N | 7-12           | L1500T       | 9-7             |         |  |
| G69N    | 3-35 | J135W  | 6-37, 7-15     | L2200G       | 9-9             |         |  |
| G71R    | 3-27 | J145H  | 6-33, 7-10     | L339N        | 8-20            |         |  |
| G75J    | 3-36 | J180T  | 6-34, 7-11     | L850W        | 9-2             |         |  |
| G76G    | 3-32 | J1999N | 6-38, 7-22     | L952W        | 9-8             |         |  |
| G77R    | 3-25 | J210H  | 6-35, 7-13     | M1297W       | 9-12            |         |  |
| G78G    | 3-29 | J250FJ | 6-27, 7-4      | M1315W       | 9-16            |         |  |
| G79W    | 3-26 | J260HW | 7-19           | M1419W       | 9-20            |         |  |
|         |      |        |                |              |                 |         |  |