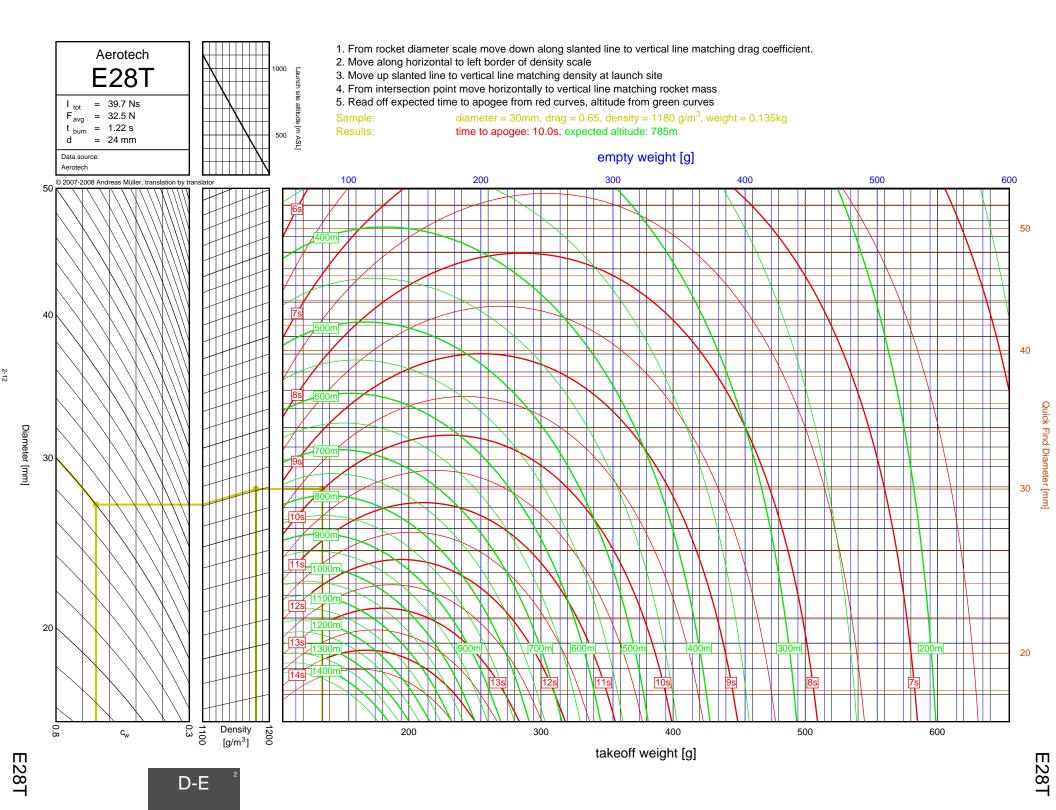

## Rocket Trajectory Nomograms

© 2007-2008 Andreas Müller, translation by translator

























































































































































































































































































































































































































































| D13W    | 2-4  | G80T   | 3-34           | J275W        | 6-32, 7-9       | M1500G  |  |
|---------|------|--------|----------------|--------------|-----------------|---------|--|
| D15T    | 2-6  | H112J  | 4-15           | J315R        | 6-29, 7-6       | M1550R  |  |
| D21T    | 2-5  | H123W  | 4-8            | J350W        | 5-22, 6-25, 7-3 | M1600R  |  |
| D24T    | 2-1  | H12