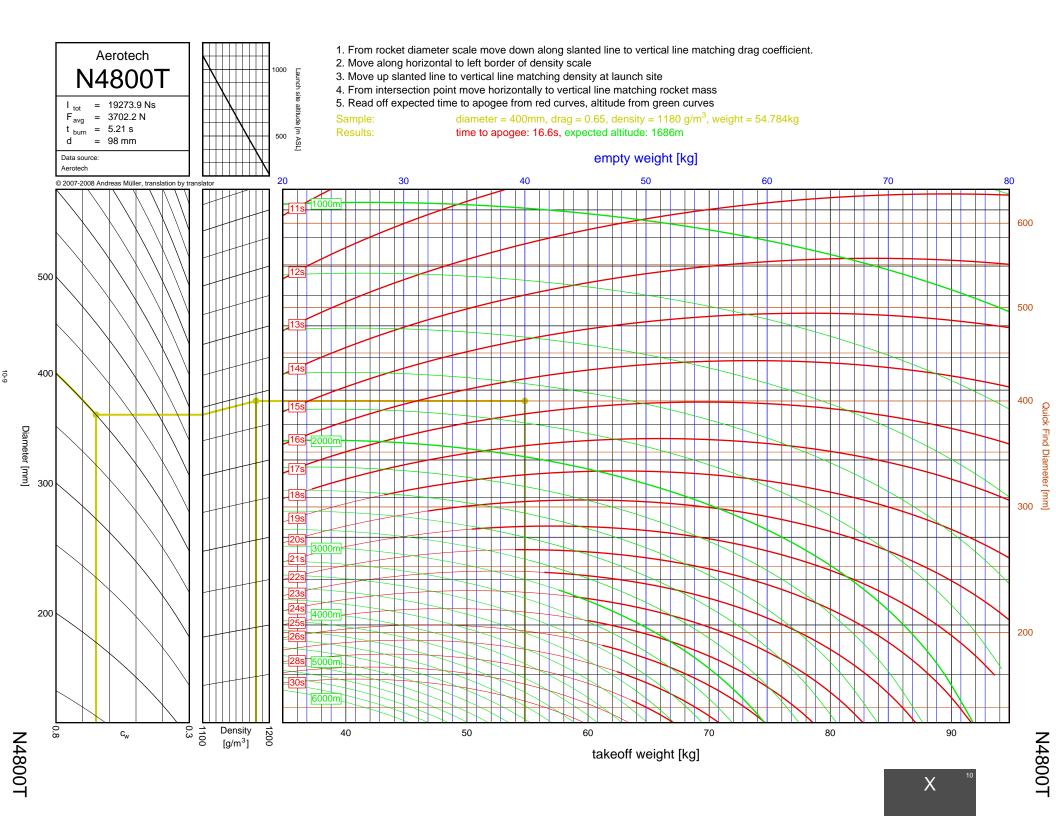

## Rocket Trajectory Nomograms

© 2007-2008 Andreas Müller, translation by translator

























































































































































































































































































































































































































































| D13W    | 2-4  | G80T   | 3-34           | J275W        | 6-32, 7-9       | M1500G  |  |
|---------|------|--------|----------------|--------------|-----------------|---------|--|
| D15T    | 2-6  | H112J  | 4-15           | J315R        | 6-29, 7-6       | M1550R  |  |
| D21T    | 2-5  | H123W  | 4-8            | J350W        | 5-22, 6-25, 7-3 | M1600R  |  |
| D24T    | 2-1  | H128W  | 4-2            | J350W.5      | 5-20, 6-23, 7-1 | M1800FJ |  |
| D7-RC   | 2-2  | H148R  | 4-10           | J390HW-TURBO | 7-23            | M1850W  |  |
| D9W     | 2-3  | H165R  | 4-3            | J401FJ       | 7-17            | M1939W  |  |
| E11J    | 2-7  | H180W  | 4-7            | J415W        | 7-20            | M2000R  |  |
| E12J-RC | 2-8  | H210R  | 4-9            | J420R        | 5-21, 6-24