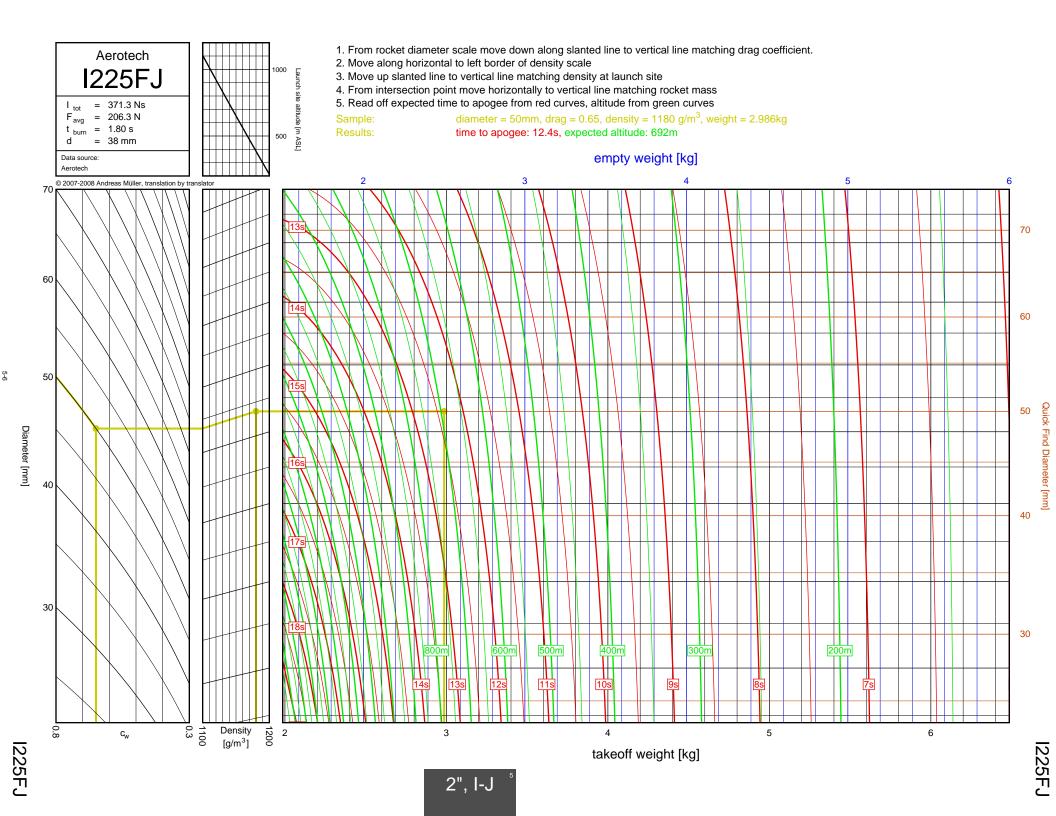

## Rocket Trajectory Nomograms

© 2007-2008 Andreas Müller, translation by translator

| D13W    | 2-4  | G80T   | 3-34           | J275W        | 6-32, 7-9       | M1500G  |  |
|---------|------|--------|----------------|--------------|-----------------|---------|--|
| D15T    | 2-6  | H112J  | 4-15           | J315R        | 6-29, 7-6       | M1550R  |  |
| D21T    | 2-5  | H123W  | 4-8            | J350W        | 5-22, 6-25, 7-3 | M1600R  |  |
| D24T    | 2-1  | H128W  | 4-2            | J350W.5      | 5-20, 6-23, 7-1 | M1800FJ |  |
| D7-RC   | 2-2  | H148R  | 4-10           | J390HW-TURBO | 7-23            | M1850W  |  |
| D9W     | 2-3  | H165R  | 4-3            | J401FJ       | 7-17            | M1939W  |  |
| E11J    | 2-7  | H180W  | 4-7            | J415W        | 7-20            | M2000R  |  |
| E12J-RC | 2-8  | H210R  | 4-9            | J420R        | 5-21, 6-24, 7-2 | M2030G  |  |
| E15W    | 2-13 | H220T  | 4-11           | J460T        | 6-30, 7-7       | M2100G  |  |
| E16W    | 2-10 | H238T  | 4-1            | J500G        | 6-28, 7-5       | M2400T  |  |
| E18W    | 2-14 | H242T  | 4-13           | J540R        | 7-18            | M2500T  |  |
| E23T    | 2-9  | H250G  | 4-14           | J570W        | 7-16            | M3500R  |  |
| E28T    | 2-12 | H268R  | 4-16           | J575FJ       | 6-31, 7-8       | M650W   |  |
| E30T    | 2-11 | H55W   | 4-4            | J800T        | 7-21            | M750W   |  |
| F12J    | 2-15 | H669N  | 4-12           | J825R        | 6-36, 7-14      | M845HW  |  |
| F20W    | 3-10 | H73J   | 4-5            | J90W         | 6-26            | N1000W  |  |
| F21W    | 3-7  | H97J   | 4-6            | K1050W       | 8-16            | N2000W  |  |
| F22J    | 3-12 | H999N  | 4-19           | K1100T       | 7-28, 8-4       | N4800T  |  |
| F23FJ   | 3-6  | 1115W  | 6-10           | K1275R       | 8-8             | 1110001 |  |
| F24W    | 3-2  | I117FJ | 6-5            | K1499N       | 7-24, 8-1       |         |  |
| F25W    | 3-14 | I1299N | 5-11, 6-15     | K185W        | 7-25            |         |  |
| F26FJ   | 3-11 | 1154J  | 4-24, 5-7, 6-7 | K1999N       | 8-18            |         |  |
| F27R    | 3-3  | I161W  | 4-21, 5-4, 6-3 | K250W        | 8-19            |         |  |
| F35W    | 3-9  | I195J  | 5-12, 6-16     | K270W        | 8-9             |         |  |
| F37W    | 3-5  | I200W  | 4-20, 5-3      | K458W        | 8-17            |         |  |
| F39T    | 3-4  | I211W  | 5-10, 6-14     | K485HW       | 7-30, 8-6       |         |  |
| F40W    | 3-17 | I215R  | 6-8            | K513FJ       | 7-26, 8-2       |         |  |
| F42T    | 3-8  | I218R  | 4-18, 5-2, 6-2 | K550W        | 7-29, 8-5       |         |  |
| F50T    | 3-13 | I225FJ | 4-23, 5-6, 6-6 | K560W        | 8-15            |         |  |
| F52T    | 3-15 | I229T  | 6-12           | K650T        | 8-14            |         |  |
| F62T    | 3-1  | 1245G  | 4-22, 5-5, 6-4 | K680R        | 8-12            |         |  |
| G104T   | 3-16 | I284W  | 5-15, 6-19     | K695R        | 7-27, 8-3       |         |  |
| G142    | 3-19 | 1285R  | 5-9, 6-13      | K700W        | 8-11            |         |  |
| G339N   | 3-31 | I300T  | 5-8, 6-11      | K780R        | 8-13            |         |  |
| G33J    | 3-22 | I305FJ | 5-13, 6-17     | K805G        | 7-31, 8-7       |         |  |
| G35EJ   | 3-24 | I357T  | 4-17, 5-1, 6-1 | K828FJ       | 8-10            |         |  |
| G38FJ   | 3-20 | I364FJ | 5-17, 6-21     | L1120W       | 9-6             |         |  |
| G40W    | 3-23 | I366R  | 5-16, 6-20     | L1150R       | 9-1             |         |  |
| G53FJ   | 3-21 | I435T  | 5-14, 6-18     | L1170FJ      | 8-21            |         |  |
| G54W    | 3-18 | 1599N  | 6-9            | L1300R       | 9-4             |         |  |
| G61W    | 3-30 | I600R  | 5-19, 6-22     | L1390G       | 9-3             |         |  |
| G64W    | 3-33 | 165W   | 5-18           | L1420R       | 9-5             |         |  |
| G67R    | 3-28 | J1299N | 7-12           | L1500T       | 9-7             |         |  |
| G69N    | 3-35 | J135W  | 6-37, 7-15     | L2200G       | 9-9             |         |  |
| G71R    | 3-27 | J145H  | 6-33, 7-10     | L339N        | 8-20            |         |  |
| G75J    | 3-36 | J180T  | 6-34, 7-11     | L850W        | 9-2             |         |  |
| G76G    | 3-32 | J1999N | 6-38, 7-22     | L952W        | 9-8             |         |  |
| G77R    | 3-25 | J210H  | 6-35, 7-13     | M1297W       | 9-12            |         |  |
| G78G    | 3-29 | J250FJ | 6-27, 7-4      | M1315W       | 9-16            |         |  |
| G79W    | 3-26 | J260HW | 7-19           | M1419W       | 9-20            |         |  |
|         |      |        |                |              |                 |         |  |