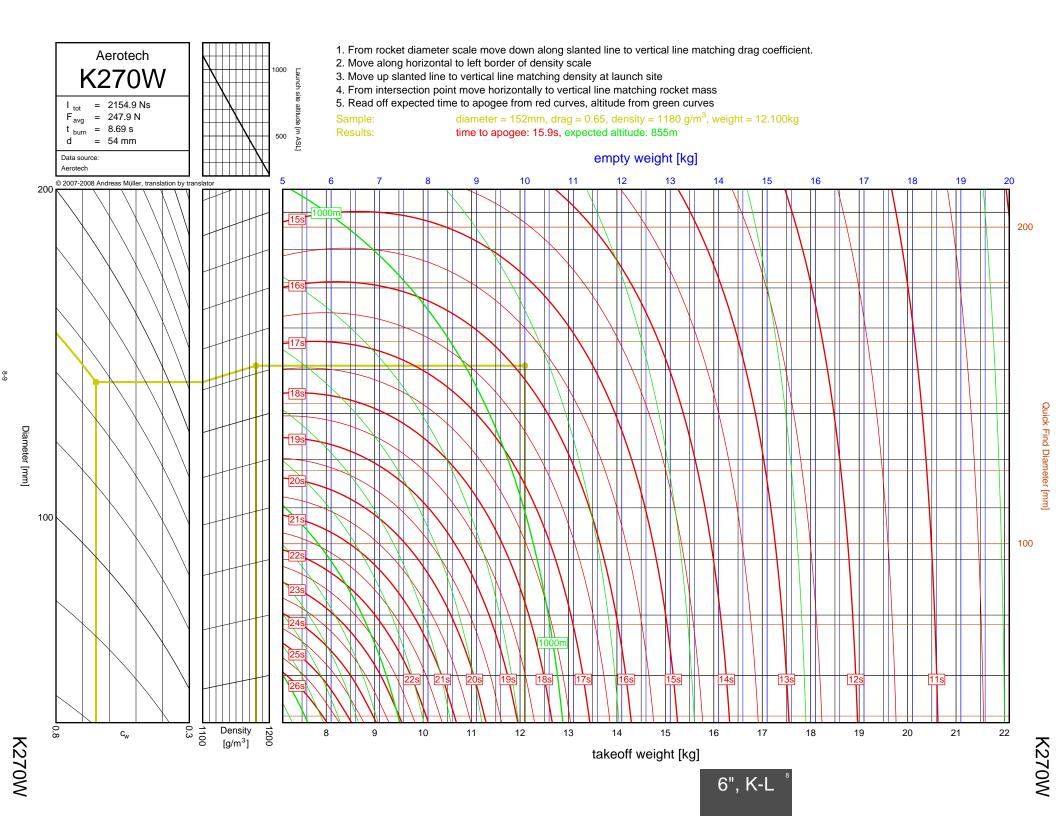

## Rocket Trajectory Nomograms

© 2007-2008 Andreas Müller, translation by translator

| D13W    | 2-4  | G80T   | 3-34           | J275W        | 6-32, 7-9       | M1500G  |  |
|---------|------|--------|----------------|--------------|-----------------|---------|--|
| D15T    | 2-6  | H112J  | 4-15           | J315R        | 6-29, 7-6       | M1550R  |  |
| D21T    | 2-5  | H123W  | 4-8            | J350W        | 5-22, 6-25, 7-3 | M1600R  |  |
| D24T    | 2-1  | H128W  | 4-2            | J350W.5      | 5-20, 6-23, 7-1 | M1800FJ |  |
| D7-RC   | 2-2  | H148R  | 4-10           | J390HW-TURBO | 7-23            | M1850W  |  |
| D9W     | 2-3  | H165R  | 4-3            | J401FJ       | 7-17            | M1939W  |  |
| E11J    | 2-7  | H180W  | 4-7            | J415W        | 7-20            | M2000R  |  |
| E12J-RC | 2-8  | H210R  | 4-9            | J420R        | 5-21, 6-24, 7-2 | M2030G  |  |
| E15W    | 2-13 | H220T  | 4-11           | J460T        | 6-30, 7-7       | M2100G  |  |
| E16W    | 2-10 | H238T  | 4-1            | J500G        | 6-28, 7-5       | M2400T  |  |
| E18W    | 2-14 | H242T  | 4-13           | J540R        | 7-18            | M2500T  |  |
| E23T    | 2-9  | H250G  | 4-14           | J570W        | 7-16            | M3500R  |  |
| E28T    | 2-12 | H268R  | 4-16           | J575FJ       | 6-31, 7-8       | M650W   |  |
| E30T    | 2-11 | H55W   | 4-4            | J800T        | 7-21            | M750W   |  |
| F12J    | 2-15 | H669N  | 4-12           | J825R        | 6-36, 7-14      | M845HW  |  |
| F20W    | 3-10 | H73J   | 4-5            | J90W         | 6-26            | N1000W  |  |
| F21W    | 3-7  | H97J   | 4-6            | K1050W       | 8-16            | N2000W  |  |
| F22J    | 3-12 | H999N  | 4-19           | K1100T       | 7-28, 8-4       | N4800T  |  |
| F23FJ   | 3-6  | 1115W  | 6-10           | K1275R       | 8-8             | 1110001 |  |
| F24W    | 3-2  | I117FJ | 6-5            | K1499N       | 7-24, 8-1       |         |  |
| F25W    | 3-14 | I1299N | 5-11, 6-15     | K185W        | 7-25            |         |  |
| F26FJ   | 3-11 | 1154J  | 4-24, 5-7, 6-7 | K1999N       | 8-18            |         |  |
| F27R    | 3-3  | I161W  | 4-21, 5-4, 6-3 | K250W        | 8-19            |         |  |
| F35W    | 3-9  | I195J  | 5-12, 6-16     | K270W        | 8-9             |         |  |
| F37W    | 3-5  | I200W  | 4-20, 5-3      | K458W        | 8-17            |         |  |
| F39T    | 3-4  | I211W  | 5-10, 6-14     | K485HW       | 7-30, 8-6       |         |  |
| F40W    | 3-17 | I215R  | 6-8            | K513FJ       | 7-26, 8-2       |         |  |
| F42T    | 3-8  | I218R  | 4-18, 5-2, 6-2 | K550W        | 7-29, 8-5       |         |  |
| F50T    | 3-13 | I225FJ | 4-23, 5-6, 6-6 | K560W        | 8-15            |         |  |
| F52T    | 3-15 | I229T  | 6-12           | K650T        | 8-14            |         |  |
| F62T    | 3-1  | 1245G  | 4-22, 5-5, 6-4 | K680R        | 8-12            |         |  |
| G104T   | 3-16 | I284W  | 5-15, 6-19     | K695R        | 7-27, 8-3       |         |  |
| G142    | 3-19 | 1285R  | 5-9, 6-13      | K700W        | 8-11            |         |  |
| G339N   | 3-31 | I300T  | 5-8, 6-11      | K780R        | 8-13            |         |  |
| G33J    | 3-22 | I305FJ | 5-13, 6-17     | K805G        | 7-31, 8-7       |         |  |
| G35EJ   | 3-24 | I357T  | 4-17, 5-1, 6-1 | K828FJ       | 8-10            |         |  |
| G38FJ   | 3-20 | I364FJ | 5-17, 6-21     | L1120W       | 9-6             |         |  |
| G40W    | 3-23 | I366R  | 5-16, 6-20     | L1150R       | 9-1             |         |  |
| G53FJ   | 3-21 | I435T  | 5-14, 6-18     | L1170FJ      | 8-21            |         |  |
| G54W    | 3-18 | 1599N  | 6-9            | L1300R       | 9-4             |         |  |
| G61W    | 3-30 | I600R  | 5-19, 6-22     | L1390G       | 9-3             |         |  |
| G64W    | 3-33 | 165W   | 5-18           | L1420R       | 9-5             |         |  |
| G67R    | 3-28 | J1299N | 7-12           | L1500T       | 9-7             |         |  |
| G69N    | 3-35 | J135W  | 6-37, 7-15     | L2200G       | 9-9             |         |  |
| G71R    | 3-27 | J145H  | 6-33, 7-10     | L339N        | 8-20            |         |  |
| G75J    | 3-36 | J180T  | 6-34, 7-11     | L850W        | 9-2             |         |  |
| G76G    | 3-32 | J1999N | 6-38, 7-22     | L952W        | 9-8             |         |  |
| G77R    | 3-25 | J210H  | 6-35, 7-13     | M1297W       | 9-12            |         |  |
| G78G    | 3-29 | J250FJ | 6-27, 7-4      | M1315W       | 9-16            |         |  |
| G79W    | 3-26 | J260HW | 7-19           | M1419W       | 9-20            |         |  |
|         |      |        |                |              |                 |         |  |