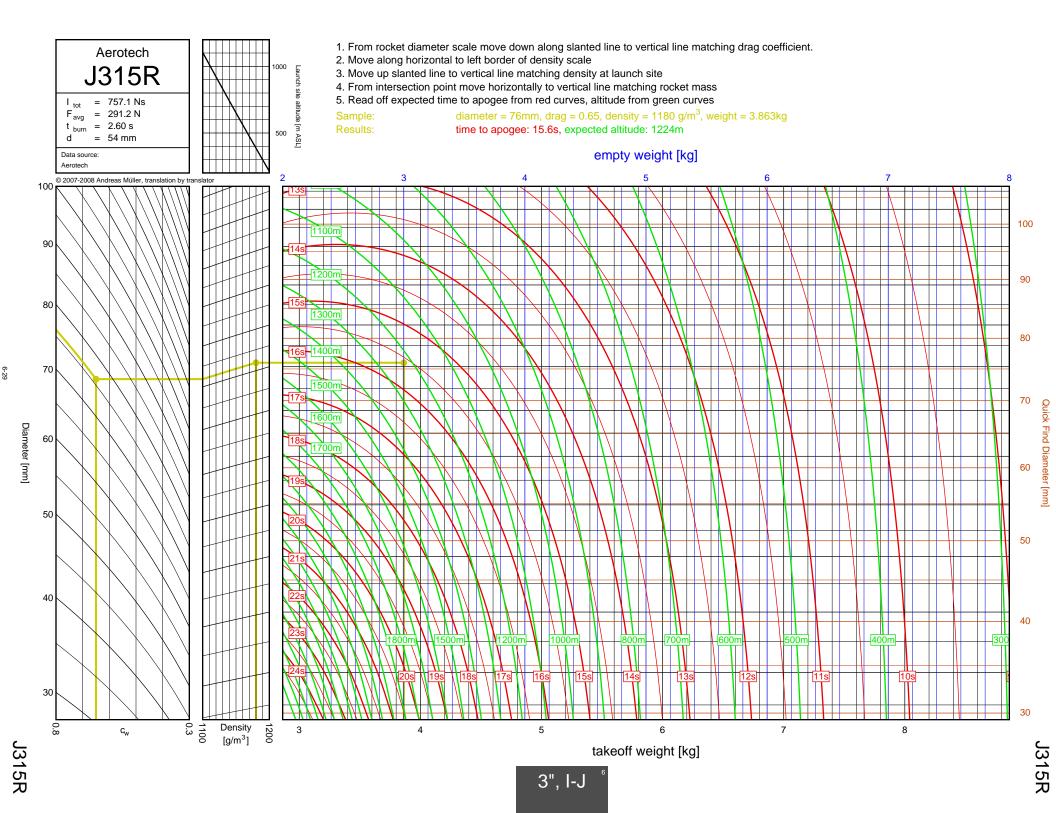

## Rocket Trajectory Nomograms

© 2007-2008 Andreas Müller, translation by translator

























































































































































































































































































































































































































































| D13W    | 2-4  | G80T   | 3-34           | J275W        | 6-32, 7-9       | M1500G  |  |
|---------|------|--------|----------------|--------------|-----------------|---------|--|
| D15T    | 2-6  | H112J  | 4-15           | J315R        | 6-29, 7-6       | M1550R  |  |
| D21T    | 2-5  | H123W  | 4-8            | J350W        | 5-22, 6-25, 7-3 | M1600R  |  |
| D24T    | 2-1  | H128W  | 4-2            | J350W.5      | 5-20, 6-23, 7-1 | M1800FJ |  |
| D7-RC   | 2-2  | H148R  | 4-10           | J390HW-TURBO | 7-23            | M1850W  |  |
| D9W     | 2-3  | H165R  | 4-3            | J401FJ       | 7-17