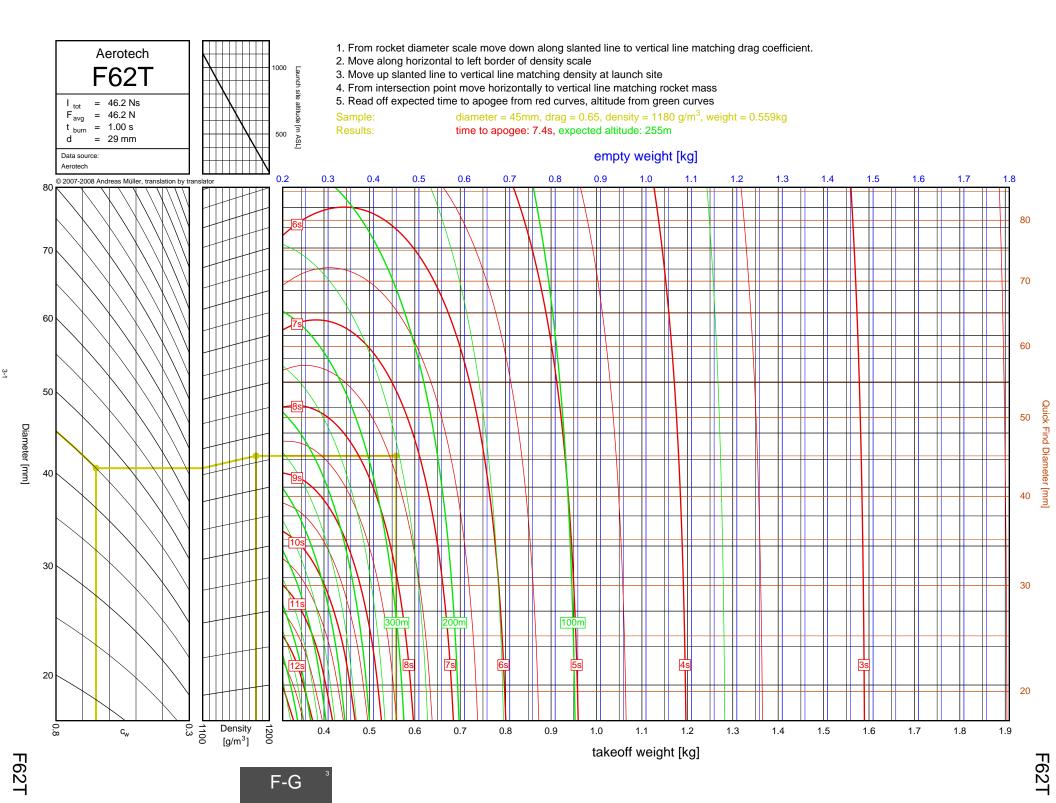

## Rocket Trajectory Nomograms

© 2007-2008 Andreas Müller, translation by translator

























































































































































































































































































































































































































































| D13W    | 2-4  | G80T   | 3-34           | J275W        | 6-32, 7-9       | M1500G  |  |
|---------|------|--------|----------------|--------------|-----------------|---------|--|
| D15T    | 2-6  | H112J  | 4-15           | J315R        | 6-29, 7-6       | M1550R  |  |
| D21T    | 2-5  | H123W  | 4-8            | J350W        | 5-22, 6-25, 7-3 | M1600R  |  |
| D24T    | 2-1  | H128W  | 4-