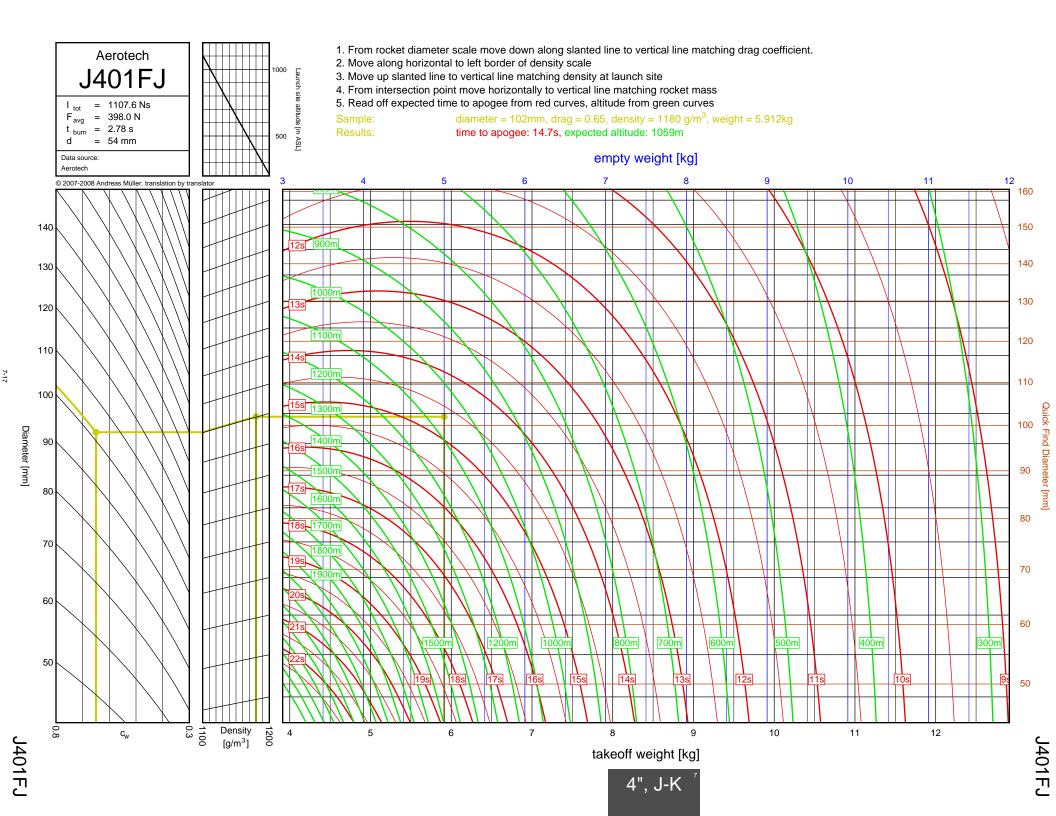

## Rocket Trajectory Nomograms

© 2007-2008 Andreas Müller, translation by translator

| D13W    | 2-4  | G80T   | 3-34           | J275W        | 6-32, 7-9       | M1500G  |  |
|---------|------|--------|----------------|--------------|-----------------|---------|--|
| D15T    | 2-6  | H112J  | 4-15           | J315R        | 6-29, 7-6       | M1550R  |  |
| D21T    | 2-5  | H123W  | 4-8            | J350W        | 5-22, 6-25, 7-3 | M1600R  |  |
| D24T    | 2-1  | H128W  | 4-2            | J350W.5      | 5-20, 6-23, 7-1 | M1800FJ |  |
| D7-RC   | 2-2  | H148R  | 4-10           | J390HW-TURBO | 7-23            | M1850W  |  |
| D9W     | 2-3  | H165R  | 4-3            | J401FJ       | 7-17            | M1939W  |  |
| E11J    | 2-7  | H180W  | 4-7            | J415W        | 7-20            | M2000R  |  |
| E12J-RC | 2-8  | H210R  | 4-9            | J420R        | 5-21, 6-24, 7-2 | M2030G  |  |
| E15W    | 2-13 | H220T  | 4-11           | J460T        | 6-30, 7-7       | M2100G  |  |
| E16W    | 2-10 | H238T  | 4-1            | J500G        | 6-28, 7-5       | M2400T  |  |
| E18W    | 2-14 | H242T  | 4-13           | J540R        | 7-18            | M2500T  |  |
| E23T    | 2-9  | H250G  | 4-14           | J570W        | 7-16            | M3500R  |  |
| E28T    | 2-12 | H268R  | 4-16           | J575FJ       | 6-31, 7-8       | M650W   |  |
| E30T    | 2-11 | H55W   | 4-4            | J800T        | 7-21            | M750W   |  |
| F12J    | 2-15 | H669N  | 4-12           | J825R        | 6-36, 7-14      | M845HW  |  |
| F20W    | 3-10 | H73J   | 4-5            | J90W         | 6-26            | N1000W  |  |
| F21W    | 3-7  | H97J   | 4-6            | K1050W       | 8-16            | N2000W  |  |
| F22J    | 3-12 | H999N  | 4-19           | K1100T       | 7-28, 8-4       | N4800T  |  |
| F23FJ   | 3-6  | 1115W  | 6-10           | K1275R       | 8-8             | 1110001 |  |
| F24W    | 3-2  | I117FJ | 6-5            | K1499N       | 7-24, 8-1       |         |  |
| F25W    | 3-14 | I1299N | 5-11, 6-15     | K185W        | 7-25            |         |  |
| F26FJ   | 3-11 | 1154J  | 4-24, 5-7, 6-7 | K1999N       | 8-18            |         |  |
| F27R    | 3-3  | I161W  | 4-21, 5-4, 6-3 | K250W        | 8-19            |         |  |
| F35W    | 3-9  | I195J  | 5-12, 6-16     | K270W        | 8-9             |         |  |
| F37W    | 3-5  | I200W  | 4-20, 5-3      | K458W        | 8-17            |         |  |
| F39T    | 3-4  | I211W  | 5-10, 6-14     | K485HW       | 7-30, 8-6       |         |  |
| F40W    | 3-17 | I215R  | 6-8            | K513FJ       | 7-26, 8-2       |         |  |
| F42T    | 3-8  | I218R  | 4-18, 5-2, 6-2 | K550W        | 7-29, 8-5       |         |  |
| F50T    | 3-13 | I225FJ | 4-23, 5-6, 6-6 | K560W        | 8-15            |         |  |
| F52T    | 3-15 | I229T  | 6-12           | K650T        | 8-14            |         |  |
| F62T    | 3-1  | 1245G  | 4-22, 5-5, 6-4 | K680R        | 8-12            |         |  |
| G104T   | 3-16 | I284W  | 5-15, 6-19     | K695R        | 7-27, 8-3       |         |  |
| G142    | 3-19 | 1285R  | 5-9, 6-13      | K700W        | 8-11            |         |  |
| G339N   | 3-31 | I300T  | 5-8, 6-11      | K780R        | 8-13            |         |  |
| G33J    | 3-22 | I305FJ | 5-13, 6-17     | K805G        | 7-31, 8-7       |         |  |
| G35EJ   | 3-24 | I357T  | 4-17, 5-1, 6-1 | K828FJ       | 8-10            |         |  |
| G38FJ   | 3-20 | I364FJ | 5-17, 6-21     | L1120W       | 9-6             |         |  |
| G40W    | 3-23 | I366R  | 5-16, 6-20     | L1150R       | 9-1             |         |  |
| G53FJ   | 3-21 | I435T  | 5-14, 6-18     | L1170FJ      | 8-21            |         |  |
| G54W    | 3-18 | 1599N  | 6-9            | L1300R       | 9-4             |         |  |
| G61W    | 3-30 | I600R  | 5-19, 6-22     | L1390G       | 9-3             |         |  |
| G64W    | 3-33 | 165W   | 5-18           | L1420R       | 9-5             |         |  |
| G67R    | 3-28 | J1299N | 7-12           | L1500T       | 9-7             |         |  |
| G69N    | 3-35 | J135W  | 6-37, 7-15     | L2200G       | 9-9             |         |  |
| G71R    | 3-27 | J145H  | 6-33, 7-10     | L339N        | 8-20            |         |  |
| G75J    | 3-36 | J180T  | 6-34, 7-11     | L850W        | 9-2             |         |  |
| G76G    | 3-32 | J1999N | 6-38, 7-22     | L952W        | 9-8             |         |  |
| G77R    | 3-25 | J210H  | 6-35, 7-13     | M1297W       | 9-12            |         |  |
| G78G    | 3-29 | J250FJ | 6-27, 7-4      | M1315W       | 9-16            |         |  |
| G79W    | 3-26 | J260HW | 7-19           | M1419W       | 9-20            |         |  |
|         |      |        |                |              |                 |         |  |