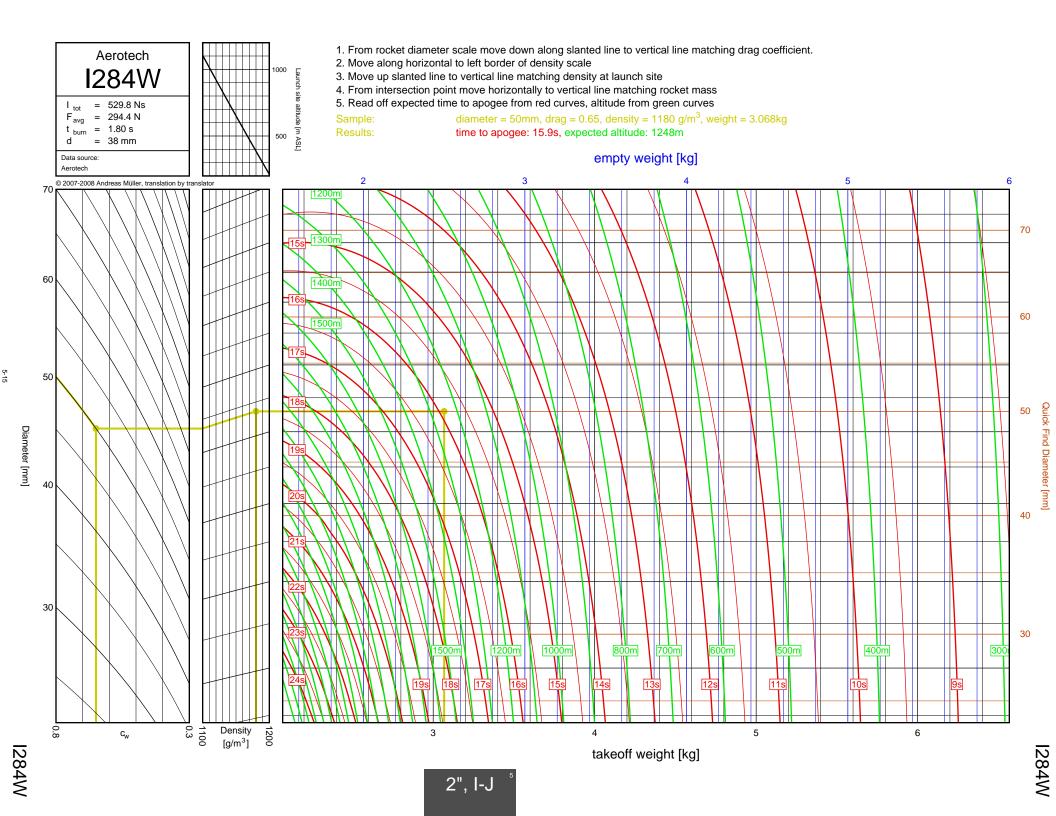

## Rocket Trajectory Nomograms

© 2007-2008 Andreas Müller, translation by translator

| D13W    | 2-4  | G80T   | 3-34           | J275W        | 6-32, 7-9       | M1500G  |  |
|---------|------|--------|----------------|--------------|-----------------|---------|--|
| D15T    | 2-6  | H112J  | 4-15           | J315R        | 6-29, 7-6       | M1550R  |  |
| D21T    | 2-5  | H123W  | 4-8            | J350W        | 5-22, 6-25, 7-3 | M1600R  |  |
| D24T    | 2-1  | H128W  | 4-2            | J350W.5      | 5-20, 6-23, 7-1 | M1800FJ |  |
| D7-RC   | 2-2  | H148R  | 4-10           | J390HW-TURBO | 7-23            | M1850W  |  |
| D9W     | 2-3  | H165R  | 4-3            | J401FJ       | 7-17            | M1939W  |  |
| E11J    | 2-7  | H180W  | 4-7            | J415W        | 7-20            | M2000R  |  |
| E12J-RC | 2-8  | H210R  | 4-9            | J420R        | 5-21, 6-24, 7-2 | M2030G  |  |
| E15W    | 2-13 | H220T  | 4-11           | J460T        | 6-30, 7-7       | M2100G  |  |
| E16W    | 2-10 | H238T  | 4-1            | J500G        | 6-28, 7-5       | M2400T  |  |
| E18W    | 2-14 | H242T  | 4-13           | J540R        | 7-18            | M2500T  |  |
| E23T    | 2-9  | H250G  | 4-14           | J570W        | 7-16            | M3500R  |  |
| E28T    | 2-12 | H268R  | 4-16           | J575FJ       | 6-31, 7-8       | M650W   |  |
| E30T    | 2-11 | H55W   | 4-4            | J800T        | 7-21            | M750W   |  |
| F12J    | 2-15 | H669N  | 4-12           | J825R        | 6-36, 7-14      | M845HW  |  |
| F20W    | 3-10 | H73J   | 4-5            | J90W         | 6-26            | N1000W  |  |
| F21W    | 3-7  | H97J   | 4-6            | K1050W       | 8-16            | N2000W  |  |
| F22J    | 3-12 | H999N  | 4-19           | K1100T       | 7-28, 8-4       | N4800T  |  |
| F23FJ   | 3-6  | 1115W  | 6-10           | K1275R       | 8-8             | 1110001 |  |
| F24W    | 3-2  | I117FJ | 6-5            | K1499N       | 7-24, 8-1       |         |  |
| F25W    | 3-14 | I1299N | 5-11, 6-15     | K185W        | 7-25            |         |  |
| F26FJ   | 3-11 | 1154J  | 4-24, 5-7, 6-7 | K1999N       | 8-18            |         |  |
| F27R    | 3-3  | I161W  | 4-21, 5-4, 6-3 | K250W        | 8-19            |         |  |
| F35W    | 3-9  | I195J  | 5-12, 6-16     | K270W        | 8-9             |         |  |
| F37W    | 3-5  | I200W  | 4-20, 5-3      | K458W        | 8-17            |         |  |
| F39T    | 3-4  | I211W  | 5-10, 6-14     | K485HW       | 7-30, 8-6       |         |  |
| F40W    | 3-17 | I215R  | 6-8            | K513FJ       | 7-26, 8-2       |         |  |
| F42T    | 3-8  | I218R  | 4-18, 5-2, 6-2 | K550W        | 7-29, 8-5       |         |  |
| F50T    | 3-13 | I225FJ | 4-23, 5-6, 6-6 | K560W        | 8-15            |         |  |
| F52T    | 3-15 | I229T  | 6-12           | K650T        | 8-14            |         |  |
| F62T    | 3-1  | 1245G  | 4-22, 5-5, 6-4 | K680R        | 8-12            |         |  |
| G104T   | 3-16 | I284W  | 5-15, 6-19     | K695R        | 7-27, 8-3       |         |  |
| G142    | 3-19 | 1285R  | 5-9, 6-13      | K700W        | 8-11            |         |  |
| G339N   | 3-31 | I300T  | 5-8, 6-11      | K780R        | 8-13            |         |  |
| G33J    | 3-22 | I305FJ | 5-13, 6-17     | K805G        | 7-31, 8-7       |         |  |
| G35EJ   | 3-24 | I357T  | 4-17, 5-1, 6-1 | K828FJ       | 8-10            |         |  |
| G38FJ   | 3-20 | I364FJ | 5-17, 6-21     | L1120W       | 9-6             |         |  |
| G40W    | 3-23 | I366R  | 5-16, 6-20     | L1150R       | 9-1             |         |  |
| G53FJ   | 3-21 | I435T  | 5-14, 6-18     | L1170FJ      | 8-21            |         |  |
| G54W    | 3-18 | 1599N  | 6-9            | L1300R       | 9-4             |         |  |
| G61W    | 3-30 | I600R  | 5-19, 6-22     | L1390G       | 9-3             |         |  |
| G64W    | 3-33 | 165W   | 5-18           | L1420R       | 9-5             |         |  |
| G67R    | 3-28 | J1299N | 7-12           | L1500T       | 9-7             |         |  |
| G69N    | 3-35 | J135W  | 6-37, 7-15     | L2200G       | 9-9             |         |  |
| G71R    | 3-27 | J145H  | 6-33, 7-10     | L339N        | 8-20            |         |  |
| G75J    | 3-36 | J180T  | 6-34, 7-11     | L850W        | 9-2             |         |  |
| G76G    | 3-32 | J1999N | 6-38, 7-22     | L952W        | 9-8             |         |  |
| G77R    | 3-25 | J210H  | 6-35, 7-13     | M1297W       | 9-12            |         |  |
| G78G    | 3-29 | J250FJ | 6-27, 7-4      | M1315W       | 9-16            |         |  |
| G79W    | 3-26 | J260HW | 7-19           | M1419W       | 9-20            |         |  |
|         |      |        |                |              |                 |         |  |