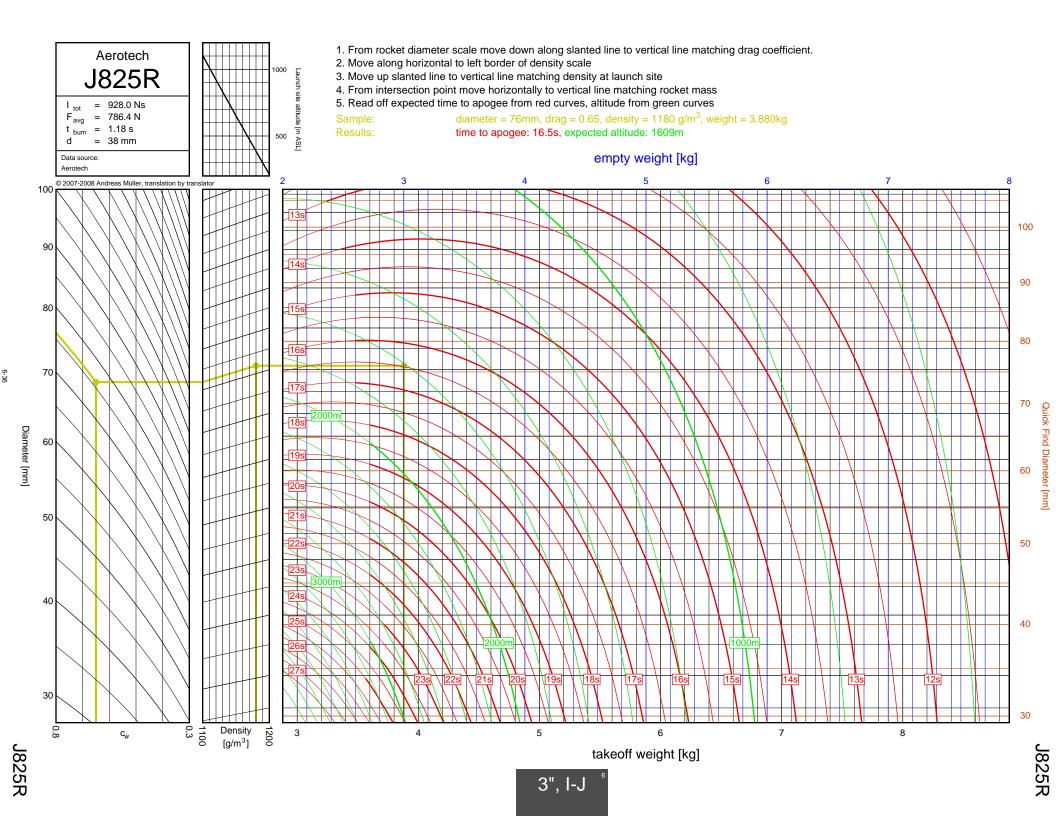

## Rocket Trajectory Nomograms

© 2007-2008 Andreas Müller, translation by translator

| D13W    | 2-4  | G80T   | 3-34           | J275W        | 6-32, 7-9       | M1500G  |  |
|---------|------|--------|----------------|--------------|-----------------|---------|--|
| D15T    | 2-6  | H112J  | 4-15           | J315R        | 6-29, 7-6       | M1550R  |  |
| D21T    | 2-5  | H123W  | 4-8            | J350W        | 5-22, 6-25, 7-3 | M1600R  |  |
| D24T    | 2-1  | H128W  | 4-2            | J350W.5      | 5-20, 6-23, 7-1 | M1800FJ |  |
| D7-RC   | 2-2  | H148R  | 4-10           | J390HW-TURBO | 7-23            | M1850W  |  |
| D9W     | 2-3  | H165R  | 4-3            | J401FJ       | 7-17            | M1939W  |  |
| E11J    | 2-7  | H180W  | 4-7            | J415W        | 7-20            | M2000R  |  |
| E12J-RC | 2-8  | H210R  | 4-9            | J420R        | 5-21, 6-24, 7-2 | M2030G  |  |
| E15W    | 2-13 | H220T  | 4-11           | J460T        | 6-30, 7-7       | M2100G  |  |
| E16W    | 2-10 | H238T  | 4-1            | J500G        | 6-28, 7-5       | M2400T  |  |
| E18W    | 2-14 | H242T  | 4-13           | J540R        | 7-18            | M2500T  |  |
| E23T    | 2-9  | H250G  | 4-14           | J570W        | 7-16            | M3500R  |  |
| E28T    | 2-12 | H268R  | 4-16           | J575FJ       | 6-31, 7-8       | M650W   |  |
| E30T    | 2-11 | H55W   | 4-4            | J800T        | 7-21            | M750W   |  |
| F12J    | 2-15 | H669N  | 4-12           | J825R        | 6-36, 7-14      | M845HW  |  |
| F20W    | 3-10 | H73J   | 4-5            | J90W         | 6-26            | N1000W  |  |
| F21W    | 3-7  | H97J   | 4-6            | K1050W       | 8-16            | N2000W  |  |
| F22J    | 3-12 | H999N  | 4-19           | K1100T       | 7-28, 8-4       | N4800T  |  |
| F23FJ   | 3-6  | 1115W  | 6-10           | K1275R       | 8-8             | 1110001 |  |
| F24W    | 3-2  | I117FJ | 6-5            | K1499N       | 7-24, 8-1       |         |  |
| F25W    | 3-14 | I1299N | 5-11, 6-15     | K185W        | 7-25            |         |  |
| F26FJ   | 3-11 | 1154J  | 4-24, 5-7, 6-7 | K1999N       | 8-18            |         |  |
| F27R    | 3-3  | I161W  | 4-21, 5-4, 6-3 | K250W        | 8-19            |         |  |
| F35W    | 3-9  | I195J  | 5-12, 6-16     | K270W        | 8-9             |         |  |
| F37W    | 3-5  | I200W  | 4-20, 5-3      | K458W        | 8-17            |         |  |
| F39T    | 3-4  | I211W  | 5-10, 6-14     | K485HW       | 7-30, 8-6       |         |  |
| F40W    | 3-17 | I215R  | 6-8            | K513FJ       | 7-26, 8-2       |         |  |
| F42T    | 3-8  | I218R  | 4-18, 5-2, 6-2 | K550W        | 7-29, 8-5       |         |  |
| F50T    | 3-13 | I225FJ | 4-23, 5-6, 6-6 | K560W        | 8-15            |         |  |
| F52T    | 3-15 | I229T  | 6-12           | K650T        | 8-14            |         |  |
| F62T    | 3-1  | 1245G  | 4-22, 5-5, 6-4 | K680R        | 8-12            |         |  |
| G104T   | 3-16 | I284W  | 5-15, 6-19     | K695R        | 7-27, 8-3       |         |  |
| G142    | 3-19 | 1285R  | 5-9, 6-13      | K700W        | 8-11            |         |  |
| G339N   | 3-31 | I300T  | 5-8, 6-11      | K780R        | 8-13            |         |  |
| G33J    | 3-22 | I305FJ | 5-13, 6-17     | K805G        | 7-31, 8-7       |         |  |
| G35EJ   | 3-24 | I357T  | 4-17, 5-1, 6-1 | K828FJ       | 8-10            |         |  |
| G38FJ   | 3-20 | I364FJ | 5-17, 6-21     | L1120W       | 9-6             |         |  |
| G40W    | 3-23 | I366R  | 5-16, 6-20     | L1150R       | 9-1             |         |  |
| G53FJ   | 3-21 | I435T  | 5-14, 6-18     | L1170FJ      | 8-21            |         |  |
| G54W    | 3-18 | 1599N  | 6-9            | L1300R       | 9-4             |         |  |
| G61W    | 3-30 | I600R  | 5-19, 6-22     | L1390G       | 9-3             |         |  |
| G64W    | 3-33 | 165W   | 5-18           | L1420R       | 9-5             |         |  |
| G67R    | 3-28 | J1299N | 7-12           | L1500T       | 9-7             |         |  |
| G69N    | 3-35 | J135W  | 6-37, 7-15     | L2200G       | 9-9             |         |  |
| G71R    | 3-27 | J145H  | 6-33, 7-10     | L339N        | 8-20            |         |  |
| G75J    | 3-36 | J180T  | 6-34, 7-11     | L850W        | 9-2             |         |  |
| G76G    | 3-32 | J1999N | 6-38, 7-22     | L952W        | 9-8             |         |  |
| G77R    | 3-25 | J210H  | 6-35, 7-13     | M1297W       | 9-12            |         |  |
| G78G    | 3-29 | J250FJ | 6-27, 7-4      | M1315W       | 9-16            |         |  |
| G79W    | 3-26 | J260HW | 7-19           | M1419W       | 9-20            |         |  |
|         |      |        |                |              |                 |         |  |