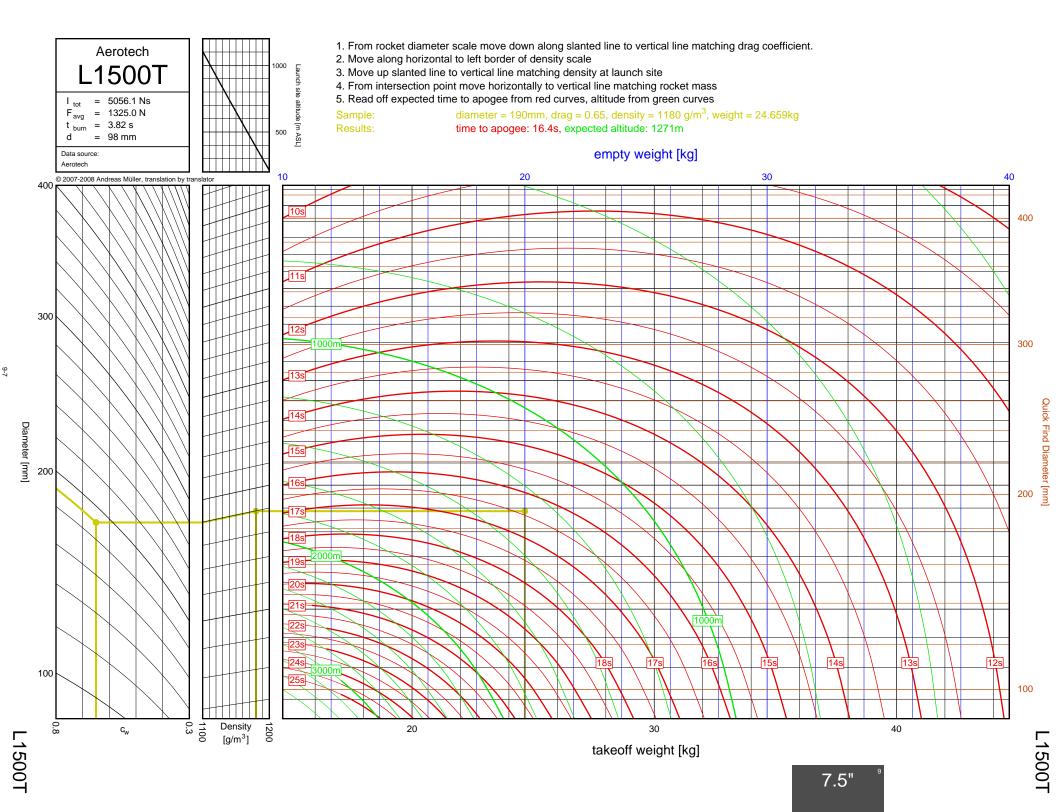

## Rocket Trajectory Nomograms

© 2007-2008 Andreas Müller, translation by translator

























































































































































































































































































































































































































































| D13W    | 2-4  | G80T   | 3-34           | J275W        | 6-32, 7-9       | M1500G  |  |
|---------|------|--------|----------------|--------------|-----------------|---------|--|
| D15T    | 2-6  | H112J  | 4-15           | J315R        | 6-29, 7-6       | M1550R  |  |
| D21T    | 2-5  | H123W  | 4-8            | J350W        | 5-22, 6-25, 7-3 | M1600R  |  |
| D24T    | 2-1  | H128W  | 4-2            | J350W.5      | 5-20, 6-23, 7-1 | M1800FJ |  |
| D7-RC   | 2-2  | H148R  | 4-10           | J390HW-TURBO | 7-23            | M1850W  |  |
| D9W     | 2-3  | H165R  | 4-3            | J401FJ       | 7-17            | M1939W  |  |
| E11J    | 2-7  | H180W  | 4-7            | J415W        | 7-20            | M2000R  |  |
| E12J-RC | 2-8  | H21