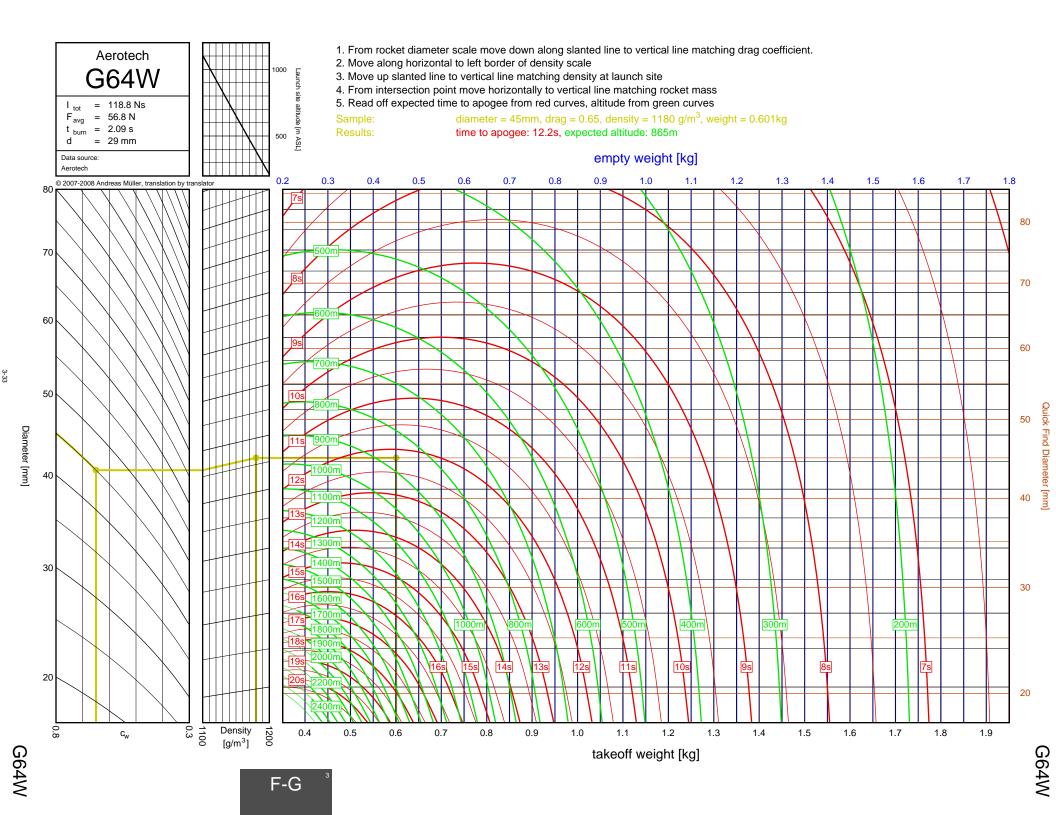

## Rocket Trajectory Nomograms

© 2007-2008 Andreas Müller, translation by translator

| D13W    | 2-4  | G80T   | 3-34           | J275W        | 6-32, 7-9       | M1500G  |  |
|---------|------|--------|----------------|--------------|-----------------|---------|--|
| D15T    | 2-6  | H112J  | 4-15           | J315R        | 6-29, 7-6       | M1550R  |  |
| D21T    | 2-5  | H123W  | 4-8            | J350W        | 5-22, 6-25, 7-3 | M1600R  |  |
| D24T    | 2-1  | H128W  | 4-2            | J350W.5      | 5-20, 6-23, 7-1 | M1800FJ |  |
| D7-RC   | 2-2  | H148R  | 4-10           | J390HW-TURBO | 7-23            | M1850W  |  |
| D9W     | 2-3  | H165R  | 4-3            | J401FJ       | 7-17            | M1939W  |  |
| E11J    | 2-7  | H180W  | 4-7            | J415W        | 7-20            | M2000R  |  |
| E12J-RC | 2-8  | H210R  | 4-9            | J420R        | 5-21, 6-24, 7-2 | M2030G  |  |
| E15W    | 2-13 | H220T  | 4-11           | J460T        | 6-30, 7-7       | M2100G  |  |
| E16W    | 2-10 | H238T  | 4-1            | J500G        | 6-28, 7-5       | M2400T  |  |
| E18W    | 2-14 | H242T  | 4-13           | J540R        | 7-18            | M2500T  |  |
| E23T    | 2-9  | H250G  | 4-14           | J570W        | 7-16            | M3500R  |  |
| E28T    | 2-12 | H268R  | 4-16           | J575FJ       | 6-31, 7-8       | M650W   |  |
| E30T    | 2-11 | H55W   | 4-4            | J800T        | 7-21            | M750W   |  |
| F12J    | 2-15 | H669N  | 4-12           | J825R        | 6-36, 7-14      | M845HW  |  |
| F20W    | 3-10 | H73J   | 4-5            | J90W         | 6-26            | N1000W  |  |
| F21W    | 3-7  | H97J   | 4-6            | K1050W       | 8-16            | N2000W  |  |
| F22J    | 3-12 | H999N  | 4-19           | K1100T       | 7-28, 8-4       | N4800T  |  |
| F23FJ   | 3-6  | 1115W  | 6-10           | K1275R       | 8-8             | 1110001 |  |
| F24W    | 3-2  | I117FJ | 6-5            | K1499N       | 7-24, 8-1       |         |  |
| F25W    | 3-14 | I1299N | 5-11, 6-15     | K185W        | 7-25            |         |  |
| F26FJ   | 3-11 | 1154J  | 4-24, 5-7, 6-7 | K1999N       | 8-18            |         |  |
| F27R    | 3-3  | I161W  | 4-21, 5-4, 6-3 | K250W        | 8-19            |         |  |
| F35W    | 3-9  | I195J  | 5-12, 6-16     | K270W        | 8-9             |         |  |
| F37W    | 3-5  | I200W  | 4-20, 5-3      | K458W        | 8-17            |         |  |
| F39T    | 3-4  | I211W  | 5-10, 6-14     | K485HW       | 7-30, 8-6       |         |  |
| F40W    | 3-17 | I215R  | 6-8            | K513FJ       | 7-26, 8-2       |         |  |
| F42T    | 3-8  | I218R  | 4-18, 5-2, 6-2 | K550W        | 7-29, 8-5       |         |  |
| F50T    | 3-13 | I225FJ | 4-23, 5-6, 6-6 | K560W        | 8-15            |         |  |
| F52T    | 3-15 | I229T  | 6-12           | K650T        | 8-14            |         |  |
| F62T    | 3-1  | 1245G  | 4-22, 5-5, 6-4 | K680R        | 8-12            |         |  |
| G104T   | 3-16 | I284W  | 5-15, 6-19     | K695R        | 7-27, 8-3       |         |  |
| G142    | 3-19 | 1285R  | 5-9, 6-13      | K700W        | 8-11            |         |  |
| G339N   | 3-31 | I300T  | 5-8, 6-11      | K780R        | 8-13            |         |  |
| G33J    | 3-22 | I305FJ | 5-13, 6-17     | K805G        | 7-31, 8-7       |         |  |
| G35EJ   | 3-24 | I357T  | 4-17, 5-1, 6-1 | K828FJ       | 8-10            |         |  |
| G38FJ   | 3-20 | I364FJ | 5-17, 6-21     | L1120W       | 9-6             |         |  |
| G40W    | 3-23 | I366R  | 5-16, 6-20     | L1150R       | 9-1             |         |  |
| G53FJ   | 3-21 | I435T  | 5-14, 6-18     | L1170FJ      | 8-21            |         |  |
| G54W    | 3-18 | 1599N  | 6-9            | L1300R       | 9-4             |         |  |
| G61W    | 3-30 | I600R  | 5-19, 6-22     | L1390G       | 9-3             |         |  |
| G64W    | 3-33 | 165W   | 5-18           | L1420R       | 9-5             |         |  |
| G67R    | 3-28 | J1299N | 7-12           | L1500T       | 9-7             |         |  |
| G69N    | 3-35 | J135W  | 6-37, 7-15     | L2200G       | 9-9             |         |  |
| G71R    | 3-27 | J145H  | 6-33, 7-10     | L339N        | 8-20            |         |  |
| G75J    | 3-36 | J180T  | 6-34, 7-11     | L850W        | 9-2             |         |  |
| G76G    | 3-32 | J1999N | 6-38, 7-22     | L952W        | 9-8             |         |  |
| G77R    | 3-25 | J210H  | 6-35, 7-13     | M1297W       | 9-12            |         |  |
| G78G    | 3-29 | J250FJ | 6-27, 7-4      | M1315W       | 9-16            |         |  |
| G79W    | 3-26 | J260HW | 7-19           | M1419W       | 9-20            |         |  |
|         |      |        |                |              |                 |         |  |