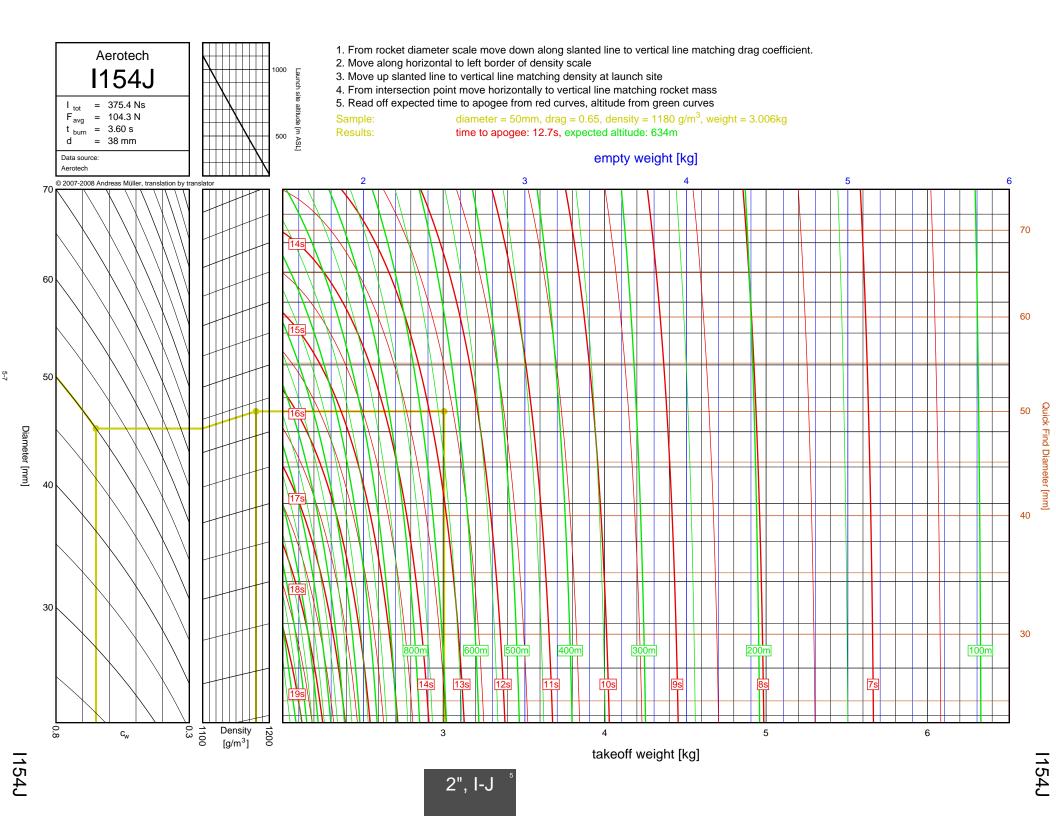

## Rocket Trajectory Nomograms

© 2007-2008 Andreas Müller, translation by translator

| D13W    | 2-4  | G80T   | 3-34           | J275W        | 6-32, 7-9       | M1500G  |  |
|---------|------|--------|----------------|--------------|-----------------|---------|--|
| D15T    | 2-6  | H112J  | 4-15           | J315R        | 6-29, 7-6       | M1550R  |  |
| D21T    | 2-5  | H123W  | 4-8            | J350W        | 5-22, 6-25, 7-3 | M1600R  |  |
| D24T    | 2-1  | H128W  | 4-2            | J350W.5      | 5-20, 6-23, 7-1 | M1800FJ |  |
| D7-RC   | 2-2  | H148R  | 4-10           | J390HW-TURBO | 7-23            | M1850W  |  |
| D9W     | 2-3  | H165R  | 4-3            | J401FJ       | 7-17            | M1939W  |  |
| E11J    | 2-7  | H180W  | 4-7            | J415W        | 7-20            | M2000R  |  |
| E12J-RC | 2-8  | H210R  | 4-9            | J420R        | 5-21, 6-24, 7-2 | M2030G  |  |
| E15W    | 2-13 | H220T  | 4-11           | J460T        | 6-30, 7-7       | M2100G  |  |
| E16W    | 2-10 | H238T  | 4-1            | J500G        | 6-28, 7-5       | M2400T  |  |
| E18W    | 2-14 | H242T  | 4-13           | J540R        | 7-18            | M2500T  |  |
| E23T    | 2-9  | H250G  | 4-14           | J570W        | 7-16            | M3500R  |  |
| E28T    | 2-12 | H268R  | 4-16           | J575FJ       | 6-31, 7-8       | M650W   |  |
| E30T    | 2-11 | H55W   | 4-4            | J800T        | 7-21            | M750W   |  |
| F12J    | 2-15 | H669N  | 4-12           | J825R        | 6-36, 7-14      | M845HW  |  |
| F20W    | 3-10 | H73J   | 4-5            | J90W         | 6-26            | N1000W  |  |
| F21W    | 3-7  | H97J   | 4-6            | K1050W       | 8-16            | N2000W  |  |
| F22J    | 3-12 | H999N  | 4-19           | K1100T       | 7-28, 8-4       | N4800T  |  |
| F23FJ   | 3-6  | 1115W  | 6-10           | K1275R       | 8-8             | 1110001 |  |
| F24W    | 3-2  | I117FJ | 6-5            | K1499N       | 7-24, 8-1       |         |  |
| F25W    | 3-14 | I1299N | 5-11, 6-15     | K185W        | 7-25            |         |  |
| F26FJ   | 3-11 | 1154J  | 4-24, 5-7, 6-7 | K1999N       | 8-18            |         |  |
| F27R    | 3-3  | I161W  | 4-21, 5-4, 6-3 | K250W        | 8-19            |         |  |
| F35W    | 3-9  | I195J  | 5-12, 6-16     | K270W        | 8-9             |         |  |
| F37W    | 3-5  | I200W  | 4-20, 5-3      | K458W        | 8-17            |         |  |
| F39T    | 3-4  | I211W  | 5-10, 6-14     | K485HW       | 7-30, 8-6       |         |  |
| F40W    | 3-17 | I215R  | 6-8            | K513FJ       | 7-26, 8-2       |         |  |
| F42T    | 3-8  | I218R  | 4-18, 5-2, 6-2 | K550W        | 7-29, 8-5       |         |  |
| F50T    | 3-13 | I225FJ | 4-23, 5-6, 6-6 | K560W        | 8-15            |         |  |
| F52T    | 3-15 | I229T  | 6-12           | K650T        | 8-14            |         |  |
| F62T    | 3-1  | 1245G  | 4-22, 5-5, 6-4 | K680R        | 8-12            |         |  |
| G104T   | 3-16 | I284W  | 5-15, 6-19     | K695R        | 7-27, 8-3       |         |  |
| G142    | 3-19 | 1285R  | 5-9, 6-13      | K700W        | 8-11            |         |  |
| G339N   | 3-31 | I300T  | 5-8, 6-11      | K780R        | 8-13            |         |  |
| G33J    | 3-22 | I305FJ | 5-13, 6-17     | K805G        | 7-31, 8-7       |         |  |
| G35EJ   | 3-24 | I357T  | 4-17, 5-1, 6-1 | K828FJ       | 8-10            |         |  |
| G38FJ   | 3-20 | I364FJ | 5-17, 6-21     | L1120W       | 9-6             |         |  |
| G40W    | 3-23 | I366R  | 5-16, 6-20     | L1150R       | 9-1             |         |  |
| G53FJ   | 3-21 | I435T  | 5-14, 6-18     | L1170FJ      | 8-21            |         |  |
| G54W    | 3-18 | 1599N  | 6-9            | L1300R       | 9-4             |         |  |
| G61W    | 3-30 | I600R  | 5-19, 6-22     | L1390G       | 9-3             |         |  |
| G64W    | 3-33 | 165W   | 5-18           | L1420R       | 9-5             |         |  |
| G67R    | 3-28 | J1299N | 7-12           | L1500T       | 9-7             |         |  |
| G69N    | 3-35 | J135W  | 6-37, 7-15     | L2200G       | 9-9             |         |  |
| G71R    | 3-27 | J145H  | 6-33, 7-10     | L339N        | 8-20            |         |  |
| G75J    | 3-36 | J180T  | 6-34, 7-11     | L850W        | 9-2             |         |  |
| G76G    | 3-32 | J1999N | 6-38, 7-22     | L952W        | 9-8             |         |  |
| G77R    | 3-25 | J210H  | 6-35, 7-13     | M1297W       | 9-12            |         |  |
| G78G    | 3-29 | J250FJ | 6-27, 7-4      | M1315W       | 9-16            |         |  |
| G79W    | 3-26 | J260HW | 7-19           | M1419W       | 9-20            |         |  |
|         |      |        |                |              |                 |         |  |