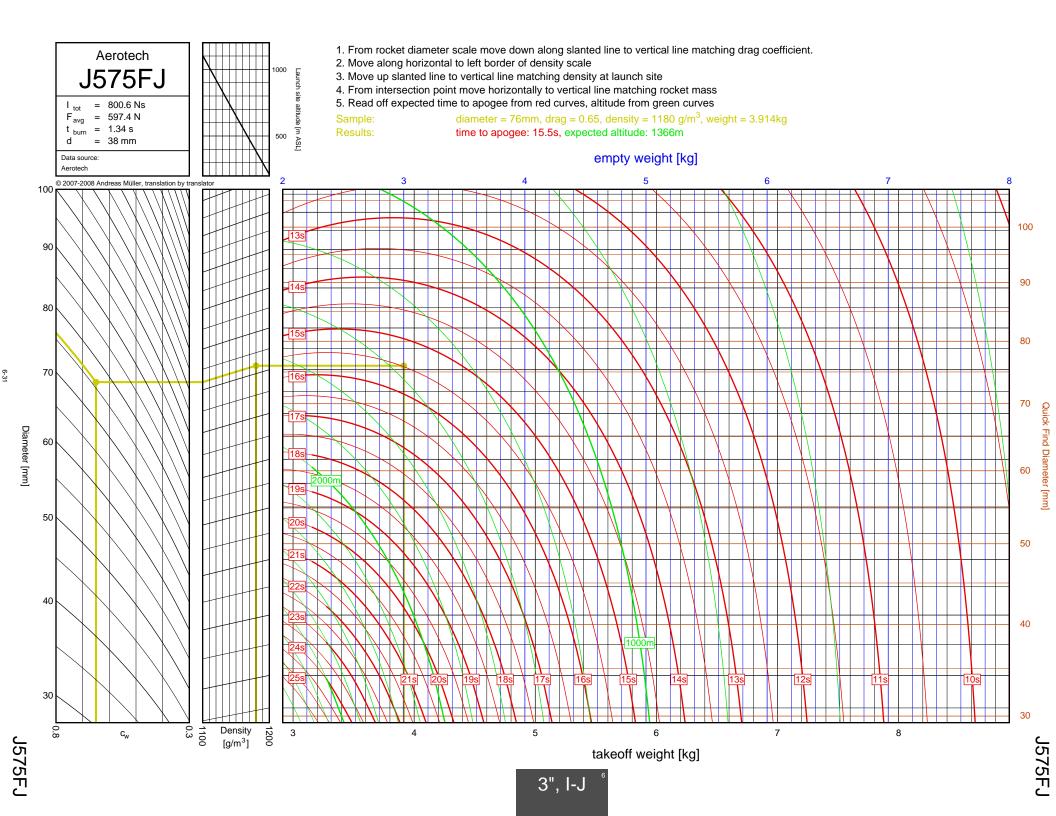

## Rocket Trajectory Nomograms

© 2007-2008 Andreas Müller, translation by translator

| D13W    | 2-4  | G80T   | 3-34           | J275W        | 6-32, 7-9       | M1500G  |  |
|---------|------|--------|----------------|--------------|-----------------|---------|--|
| D15T    | 2-6  | H112J  | 4-15           | J315R        | 6-29, 7-6       | M1550R  |  |
| D21T    | 2-5  | H123W  | 4-8            | J350W        | 5-22, 6-25, 7-3 | M1600R  |  |
| D24T    | 2-1  | H128W  | 4-2            | J350W.5      | 5-20, 6-23, 7-1 | M1800FJ |  |
| D7-RC   | 2-2  | H148R  | 4-10           | J390HW-TURBO | 7-23            | M1850W  |  |
| D9W     | 2-3  | H165R  | 4-3            | J401FJ       | 7-17            | M1939W  |  |
| E11J    | 2-7  | H180W  | 4-7            | J415W        | 7-20            | M2000R  |  |
| E12J-RC | 2-8  | H210R  | 4-9            | J420R        | 5-21, 6-24, 7-2 | M2030G  |  |
| E15W    | 2-13 | H220T  | 4-11           | J460T        | 6-30, 7-7       | M2100G  |  |
| E16W    | 2-10 | H238T  | 4-1            | J500G        | 6-28, 7-5       | M2400T  |  |
| E18W    | 2-14 | H242T  | 4-13           | J540R        | 7-18            | M2500T  |  |
| E23T    | 2-9  | H250G  | 4-14           | J570W        | 7-16            | M3500R  |  |
| E28T    | 2-12 | H268R  | 4-16           | J575FJ       | 6-31, 7-8       | M650W   |  |
| E30T    | 2-11 | H55W   | 4-4            | J800T        | 7-21            | M750W   |  |
| F12J    | 2-15 | H669N  | 4-12           | J825R        | 6-36, 7-14      | M845HW  |  |
| F20W    | 3-10 | H73J   | 4-5            | J90W         | 6-26            | N1000W  |  |
| F21W    | 3-7  | H97J   | 4-6            | K1050W       | 8-16            | N2000W  |  |
| F22J    | 3-12 | H999N  | 4-19           | K1100T       | 7-28, 8-4       | N4800T  |  |
| F23FJ   | 3-6  | 1115W  | 6-10           | K1275R       | 8-8             | 1110001 |  |
| F24W    | 3-2  | I117FJ | 6-5            | K1499N       | 7-24, 8-1       |         |  |
| F25W    | 3-14 | I1299N | 5-11, 6-15     | K185W        | 7-25            |         |  |
| F26FJ   | 3-11 | 1154J  | 4-24, 5-7, 6-7 | K1999N       | 8-18            |         |  |
| F27R    | 3-3  | I161W  | 4-21, 5-4, 6-3 | K250W        | 8-19            |         |  |
| F35W    | 3-9  | I195J  | 5-12, 6-16     | K270W        | 8-9             |         |  |
| F37W    | 3-5  | I200W  | 4-20, 5-3      | K458W        | 8-17            |         |  |
| F39T    | 3-4  | I211W  | 5-10, 6-14     | K485HW       | 7-30, 8-6       |         |  |
| F40W    | 3-17 | I215R  | 6-8            | K513FJ       | 7-26, 8-2       |         |  |
| F42T    | 3-8  | I218R  | 4-18, 5-2, 6-2 | K550W        | 7-29, 8-5       |         |  |
| F50T    | 3-13 | I225FJ | 4-23, 5-6, 6-6 | K560W        | 8-15            |         |  |
| F52T    | 3-15 | I229T  | 6-12           | K650T        | 8-14            |         |  |
| F62T    | 3-1  | 1245G  | 4-22, 5-5, 6-4 | K680R        | 8-12            |         |  |
| G104T   | 3-16 | I284W  | 5-15, 6-19     | K695R        | 7-27, 8-3       |         |  |
| G142    | 3-19 | 1285R  | 5-9, 6-13      | K700W        | 8-11            |         |  |
| G339N   | 3-31 | I300T  | 5-8, 6-11      | K780R        | 8-13            |         |  |
| G33J    | 3-22 | I305FJ | 5-13, 6-17     | K805G        | 7-31, 8-7       |         |  |
| G35EJ   | 3-24 | I357T  | 4-17, 5-1, 6-1 | K828FJ       | 8-10            |         |  |
| G38FJ   | 3-20 | I364FJ | 5-17, 6-21     | L1120W       | 9-6             |         |  |
| G40W    | 3-23 | I366R  | 5-16, 6-20     | L1150R       | 9-1             |         |  |
| G53FJ   | 3-21 | I435T  | 5-14, 6-18     | L1170FJ      | 8-21            |         |  |
| G54W    | 3-18 | 1599N  | 6-9            | L1300R       | 9-4             |         |  |
| G61W    | 3-30 | I600R  | 5-19, 6-22     | L1390G       | 9-3             |         |  |
| G64W    | 3-33 | 165W   | 5-18           | L1420R       | 9-5             |         |  |
| G67R    | 3-28 | J1299N | 7-12           | L1500T       | 9-7             |         |  |
| G69N    | 3-35 | J135W  | 6-37, 7-15     | L2200G       | 9-9             |         |  |
| G71R    | 3-27 | J145H  | 6-33, 7-10     | L339N        | 8-20            |         |  |
| G75J    | 3-36 | J180T  | 6-34, 7-11     | L850W        | 9-2             |         |  |
| G76G    | 3-32 | J1999N | 6-38, 7-22     | L952W        | 9-8             |         |  |
| G77R    | 3-25 | J210H  | 6-35, 7-13     | M1297W       | 9-12            |         |  |
| G78G    | 3-29 | J250FJ | 6-27, 7-4      | M1315W       | 9-16            |         |  |
| G79W    | 3-26 | J260HW | 7-19           | M1419W       | 9-20            |         |  |
|         |      |        |                |              |                 |         |  |