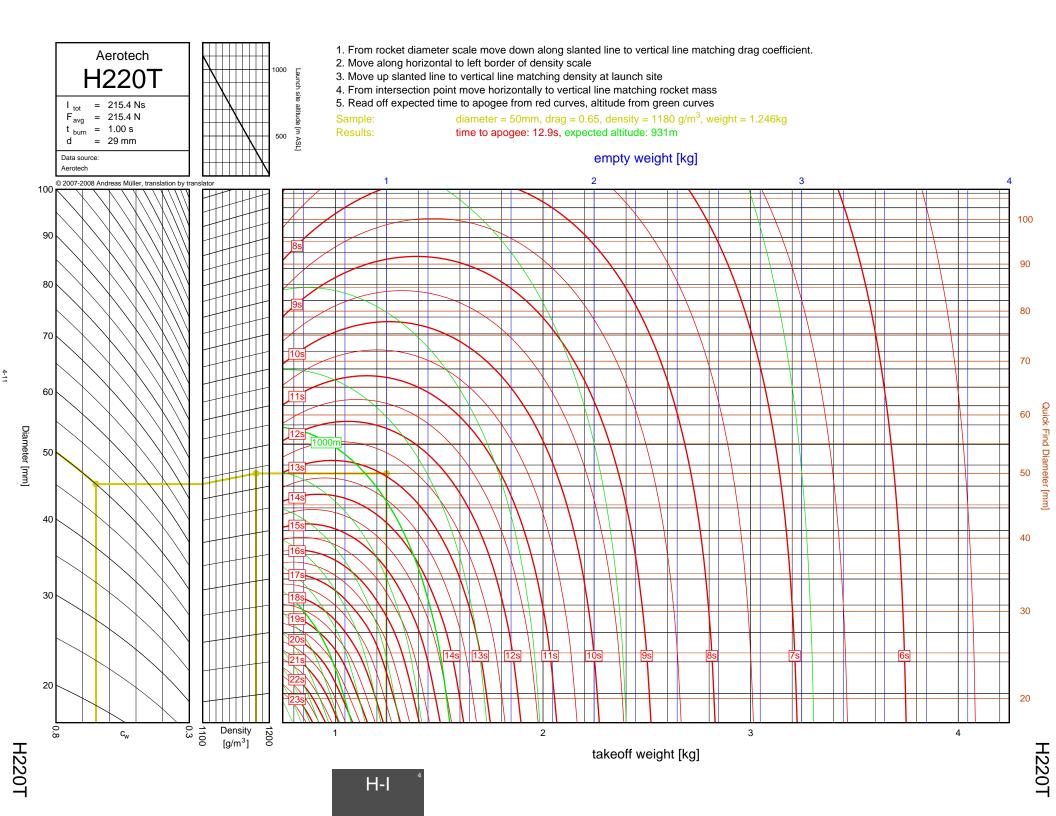

## Rocket Trajectory Nomograms

© 2007-2008 Andreas Müller, translation by translator

| D13W    | 2-4  | G80T   | 3-34           | J275W        | 6-32, 7-9       | M1500G  |  |
|---------|------|--------|----------------|--------------|-----------------|---------|--|
| D15T    | 2-6  | H112J  | 4-15           | J315R        | 6-29, 7-6       | M1550R  |  |
| D21T    | 2-5  | H123W  | 4-8            | J350W        | 5-22, 6-25, 7-3 | M1600R  |  |
| D24T    | 2-1  | H128W  | 4-2            | J350W.5      | 5-20, 6-23, 7-1 | M1800FJ |  |
| D7-RC   | 2-2  | H148R  | 4-10           | J390HW-TURBO | 7-23            | M1850W  |  |
| D9W     | 2-3  | H165R  | 4-3            | J401FJ       | 7-17            | M1939W  |  |
| E11J    | 2-7  | H180W  | 4-7            | J415W        | 7-20            | M2000R  |  |
| E12J-RC | 2-8  | H210R  | 4-9            | J420R        | 5-21, 6-24, 7-2 | M2030G  |  |
| E15W    | 2-13 | H220T  | 4-11           | J460T        | 6-30, 7-7       | M2100G  |  |
| E16W    | 2-10 | H238T  | 4-1            | J500G        | 6-28, 7-5       | M2400T  |  |
| E18W    | 2-14 | H242T  | 4-13           | J540R        | 7-18            | M2500T  |  |
| E23T    | 2-9  | H250G  | 4-14           | J570W        | 7-16            | M3500R  |  |
| E28T    | 2-12 | H268R  | 4-16           | J575FJ       | 6-31, 7-8       | M650W   |  |
| E30T    | 2-11 | H55W   | 4-4            | J800T        | 7-21            | M750W   |  |
| F12J    | 2-15 | H669N  | 4-12           | J825R        | 6-36, 7-14      | M845HW  |  |
| F20W    | 3-10 | H73J   | 4-5            | J90W         | 6-26            | N1000W  |  |
| F21W    | 3-7  | H97J   | 4-6            | K1050W       | 8-16            | N2000W  |  |
| F22J    | 3-12 | H999N  | 4-19           | K1100T       | 7-28, 8-4       | N4800T  |  |
| F23FJ   | 3-6  | 1115W  | 6-10           | K1275R       | 8-8             | 1110001 |  |
| F24W    | 3-2  | I117FJ | 6-5            | K1499N       | 7-24, 8-1       |         |  |
| F25W    | 3-14 | I1299N | 5-11, 6-15     | K185W        | 7-25            |         |  |
| F26FJ   | 3-11 | 1154J  | 4-24, 5-7, 6-7 | K1999N       | 8-18            |         |  |
| F27R    | 3-3  | I161W  | 4-21, 5-4, 6-3 | K250W        | 8-19            |         |  |
| F35W    | 3-9  | I195J  | 5-12, 6-16     | K270W        | 8-9             |         |  |
| F37W    | 3-5  | I200W  | 4-20, 5-3      | K458W        | 8-17            |         |  |
| F39T    | 3-4  | I211W  | 5-10, 6-14     | K485HW       | 7-30, 8-6       |         |  |
| F40W    | 3-17 | I215R  | 6-8            | K513FJ       | 7-26, 8-2       |         |  |
| F42T    | 3-8  | I218R  | 4-18, 5-2, 6-2 | K550W        | 7-29, 8-5       |         |  |
| F50T    | 3-13 | I225FJ | 4-23, 5-6, 6-6 | K560W        | 8-15            |         |  |
| F52T    | 3-15 | I229T  | 6-12           | K650T        | 8-14            |         |  |
| F62T    | 3-1  | 1245G  | 4-22, 5-5, 6-4 | K680R        | 8-12            |         |  |
| G104T   | 3-16 | I284W  | 5-15, 6-19     | K695R        | 7-27, 8-3       |         |  |
| G142    | 3-19 | 1285R  | 5-9, 6-13      | K700W        | 8-11            |         |  |
| G339N   | 3-31 | I300T  | 5-8, 6-11      | K780R        | 8-13            |         |  |
| G33J    | 3-22 | I305FJ | 5-13, 6-17     | K805G        | 7-31, 8-7       |         |  |
| G35EJ   | 3-24 | I357T  | 4-17, 5-1, 6-1 | K828FJ       | 8-10            |         |  |
| G38FJ   | 3-20 | I364FJ | 5-17, 6-21     | L1120W       | 9-6             |         |  |
| G40W    | 3-23 | I366R  | 5-16, 6-20     | L1150R       | 9-1             |         |  |
| G53FJ   | 3-21 | I435T  | 5-14, 6-18     | L1170FJ      | 8-21            |         |  |
| G54W    | 3-18 | 1599N  | 6-9            | L1300R       | 9-4             |         |  |
| G61W    | 3-30 | I600R  | 5-19, 6-22     | L1390G       | 9-3             |         |  |
| G64W    | 3-33 | 165W   | 5-18           | L1420R       | 9-5             |         |  |
| G67R    | 3-28 | J1299N | 7-12           | L1500T       | 9-7             |         |  |
| G69N    | 3-35 | J135W  | 6-37, 7-15     | L2200G       | 9-9             |         |  |
| G71R    | 3-27 | J145H  | 6-33, 7-10     | L339N        | 8-20            |         |  |
| G75J    | 3-36 | J180T  | 6-34, 7-11     | L850W        | 9-2             |         |  |
| G76G    | 3-32 | J1999N | 6-38, 7-22     | L952W        | 9-8             |         |  |
| G77R    | 3-25 | J210H  | 6-35, 7-13     | M1297W       | 9-12            |         |  |
| G78G    | 3-29 | J250FJ | 6-27, 7-4      | M1315W       | 9-16            |         |  |
| G79W    | 3-26 | J260HW | 7-19           | M1419W       | 9-20            |         |  |
|         |      |        |                |              |                 |         |  |