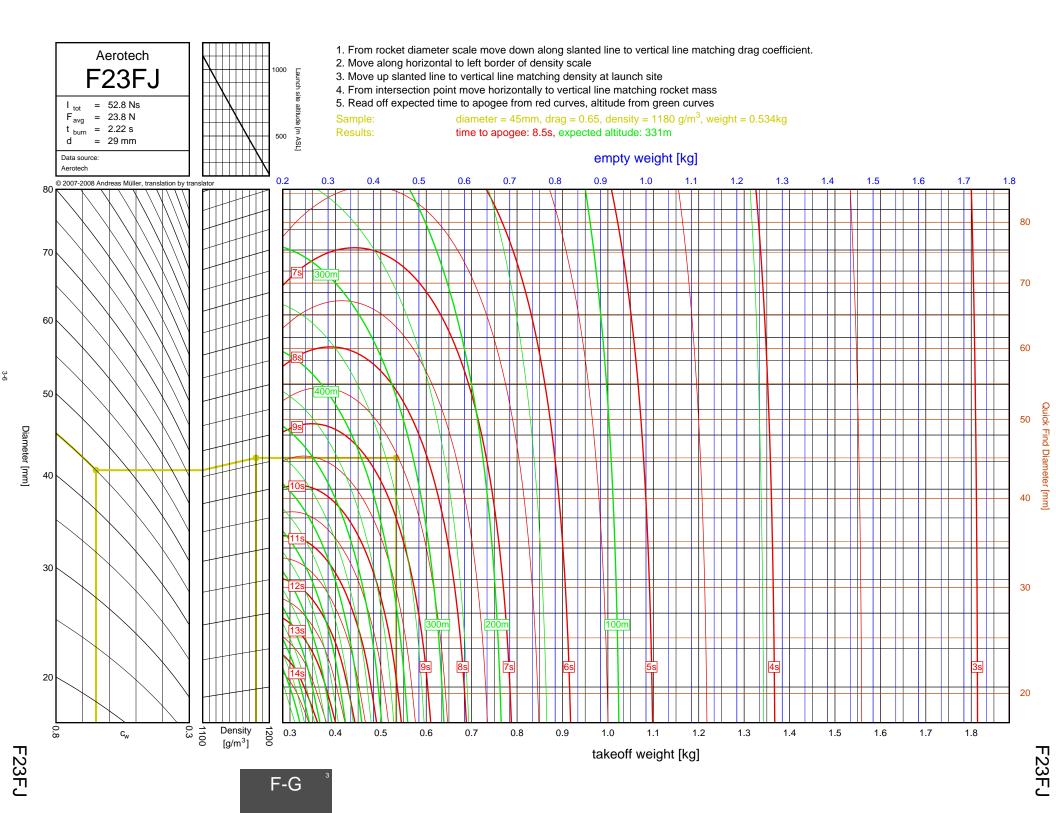

## Rocket Trajectory Nomograms

© 2007-2008 Andreas Müller, translation by translator

























































































































































































































































































































































































































































| D13W    | 2-4  | G80T   | 3-34           | J275W        | 6-32, 7-9       | M1500G  |  |
|---------|------|--------|----------------|--------------|-----------------|---------|--|
| D15T    | 2-6  | H112J  | 4-15           | J315R        | 6-29, 7-6       | M1550R  |  |
| D21T    | 2-5  | H123W  | 4-8            | J350W        | 5-22, 6-25, 7-3 | M1600R  |  |
| D24T    | 2-1  | H128W  | 4-2