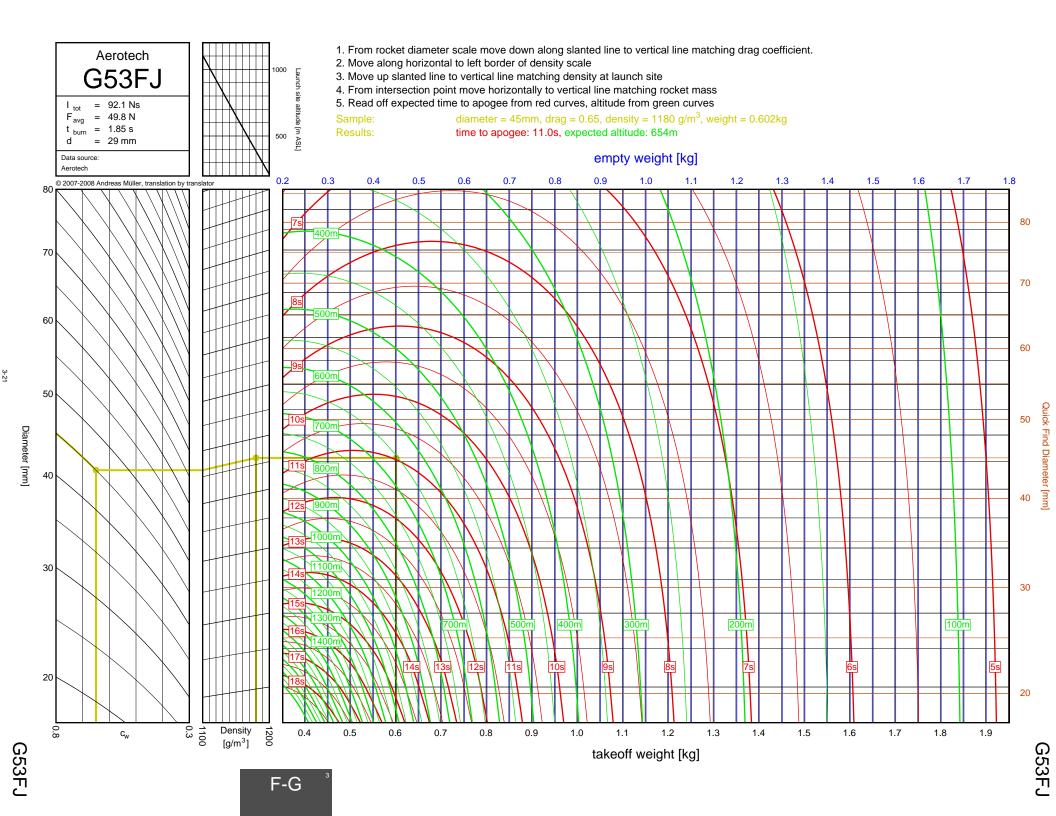

## Rocket Trajectory Nomograms

© 2007-2008 Andreas Müller, translation by translator

| D13W    | 2-4  | G80T   | 3-34           | J275W        | 6-32, 7-9       | M1500G  |  |
|---------|------|--------|----------------|--------------|-----------------|---------|--|
| D15T    | 2-6  | H112J  | 4-15           | J315R        | 6-29, 7-6       | M1550R  |  |
| D21T    | 2-5  | H123W  | 4-8            | J350W        | 5-22, 6-25, 7-3 | M1600R  |  |
| D24T    | 2-1  | H128W  | 4-2            | J350W.5      | 5-20, 6-23, 7-1 | M1800FJ |  |
| D7-RC   | 2-2  | H148R  | 4-10           | J390HW-TURBO | 7-23            | M1850W  |  |
| D9W     | 2-3  | H165R  | 4-3            | J401FJ       | 7-17            | M1939W  |  |
| E11J    | 2-7  | H180W  | 4-7            | J415W        | 7-20            | M2000R  |  |
| E12J-RC | 2-8  | H210R  | 4-9            | J420R        | 5-21, 6-24, 7-2 | M2030G  |  |
| E15W    | 2-13 | H220T  | 4-11           | J460T        | 6-30, 7-7       | M2100G  |  |
| E16W    | 2-10 | H238T  | 4-1            | J500G        | 6-28, 7-5       | M2400T  |  |
| E18W    | 2-14 | H242T  | 4-13           | J540R        | 7-18            | M2500T  |  |
| E23T    | 2-9  | H250G  | 4-14           | J570W        | 7-16            | M3500R  |  |
| E28T    | 2-12 | H268R  | 4-16           | J575FJ       | 6-31, 7-8       | M650W   |  |
| E30T    | 2-11 | H55W   | 4-4            | J800T        | 7-21            | M750W   |  |
| F12J    | 2-15 | H669N  | 4-12           | J825R        | 6-36, 7-14      | M845HW  |  |
| F20W    | 3-10 | H73J   | 4-5            | J90W         | 6-26            | N1000W  |  |
| F21W    | 3-7  | H97J   | 4-6            | K1050W       | 8-16            | N2000W  |  |
| F22J    | 3-12 | H999N  | 4-19           | K1100T       | 7-28, 8-4       | N4800T  |  |
| F23FJ   | 3-6  | 1115W  | 6-10           | K1275R       | 8-8             | 1110001 |  |
| F24W    | 3-2  | I117FJ | 6-5            | K1499N       | 7-24, 8-1       |         |  |
| F25W    | 3-14 | I1299N | 5-11, 6-15     | K185W        | 7-25            |         |  |
| F26FJ   | 3-11 | 1154J  | 4-24, 5-7, 6-7 | K1999N       | 8-18            |         |  |
| F27R    | 3-3  | I161W  | 4-21, 5-4, 6-3 | K250W        | 8-19            |         |  |
| F35W    | 3-9  | I195J  | 5-12, 6-16     | K270W        | 8-9             |         |  |
| F37W    | 3-5  | I200W  | 4-20, 5-3      | K458W        | 8-17            |         |  |
| F39T    | 3-4  | I211W  | 5-10, 6-14     | K485HW       | 7-30, 8-6       |         |  |
| F40W    | 3-17 | I215R  | 6-8            | K513FJ       | 7-26, 8-2       |         |  |
| F42T    | 3-8  | I218R  | 4-18, 5-2, 6-2 | K550W        | 7-29, 8-5       |         |  |
| F50T    | 3-13 | I225FJ | 4-23, 5-6, 6-6 | K560W        | 8-15            |         |  |
| F52T    | 3-15 | I229T  | 6-12           | K650T        | 8-14            |         |  |
| F62T    | 3-1  | 1245G  | 4-22, 5-5, 6-4 | K680R        | 8-12            |         |  |
| G104T   | 3-16 | I284W  | 5-15, 6-19     | K695R        | 7-27, 8-3       |         |  |
| G142    | 3-19 | 1285R  | 5-9, 6-13      | K700W        | 8-11            |         |  |
| G339N   | 3-31 | I300T  | 5-8, 6-11      | K780R        | 8-13            |         |  |
| G33J    | 3-22 | I305FJ | 5-13, 6-17     | K805G        | 7-31, 8-7       |         |  |
| G35EJ   | 3-24 | I357T  | 4-17, 5-1, 6-1 | K828FJ       | 8-10            |         |  |
| G38FJ   | 3-20 | I364FJ | 5-17, 6-21     | L1120W       | 9-6             |         |  |
| G40W    | 3-23 | I366R  | 5-16, 6-20     | L1150R       | 9-1             |         |  |
| G53FJ   | 3-21 | I435T  | 5-14, 6-18     | L1170FJ      | 8-21            |         |  |
| G54W    | 3-18 | 1599N  | 6-9            | L1300R       | 9-4             |         |  |
| G61W    | 3-30 | I600R  | 5-19, 6-22     | L1390G       | 9-3             |         |  |
| G64W    | 3-33 | 165W   | 5-18           | L1420R       | 9-5             |         |  |
| G67R    | 3-28 | J1299N | 7-12           | L1500T       | 9-7             |         |  |
| G69N    | 3-35 | J135W  | 6-37, 7-15     | L2200G       | 9-9             |         |  |
| G71R    | 3-27 | J145H  | 6-33, 7-10     | L339N        | 8-20            |         |  |
| G75J    | 3-36 | J180T  | 6-34, 7-11     | L850W        | 9-2             |         |  |
| G76G    | 3-32 | J1999N | 6-38, 7-22     | L952W        | 9-8             |         |  |
| G77R    | 3-25 | J210H  | 6-35, 7-13     | M1297W       | 9-12            |         |  |
| G78G    | 3-29 | J250FJ | 6-27, 7-4      | M1315W       | 9-16            |         |  |
| G79W    | 3-26 | J260HW | 7-19           | M1419W       | 9-20            |         |  |
|         |      |        |                |              |                 |         |  |