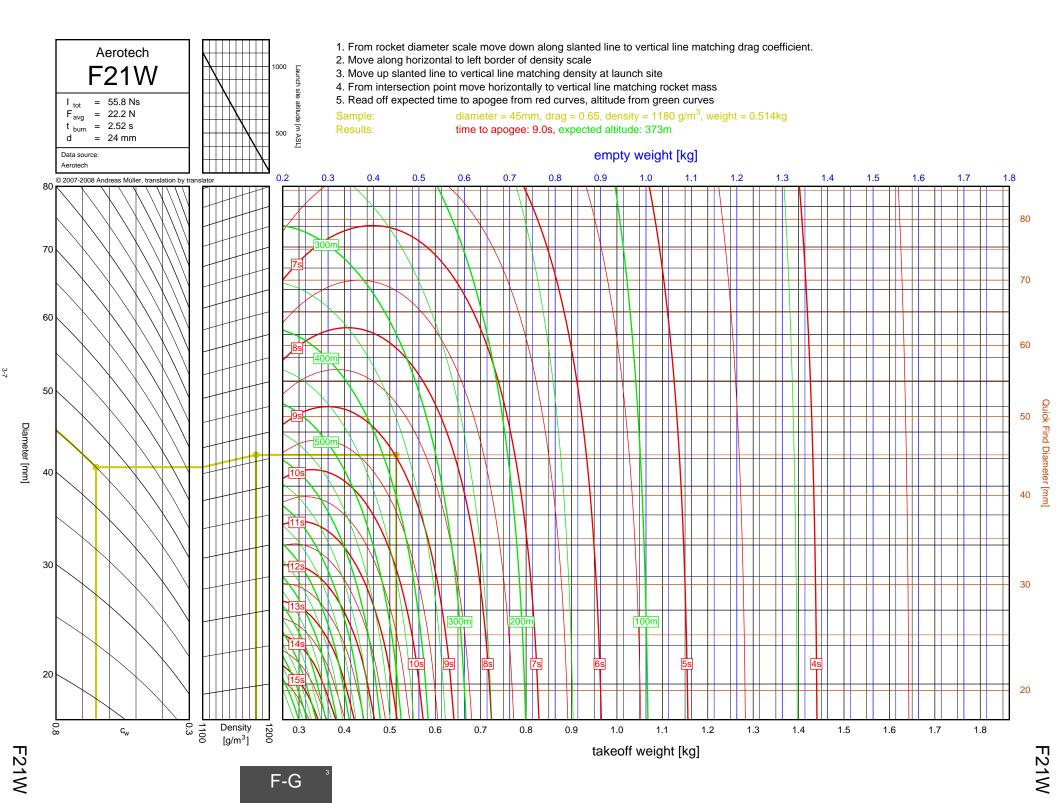

## Rocket Trajectory Nomograms

© 2007-2008 Andreas Müller, translation by translator

























































































































































































































































































































































































































































| D13W    | 2-4  | G80T   | 3-34           | J275W        | 6-32, 7-9       | M1500G  |  |
|---------|------|--------|----------------|--------------|-----------------|---------|--|
| D15T    | 2-6  | H112J  | 4-15           | J315R        | 6-29, 7-6       | M1550R  |  |
| D21T    | 2-5  | H123W  | 4-8            | J350W        | 5-22, 6-25, 7-3 | M1600R  |  |
| D24T    | 2-1  | H128W  | 4-2