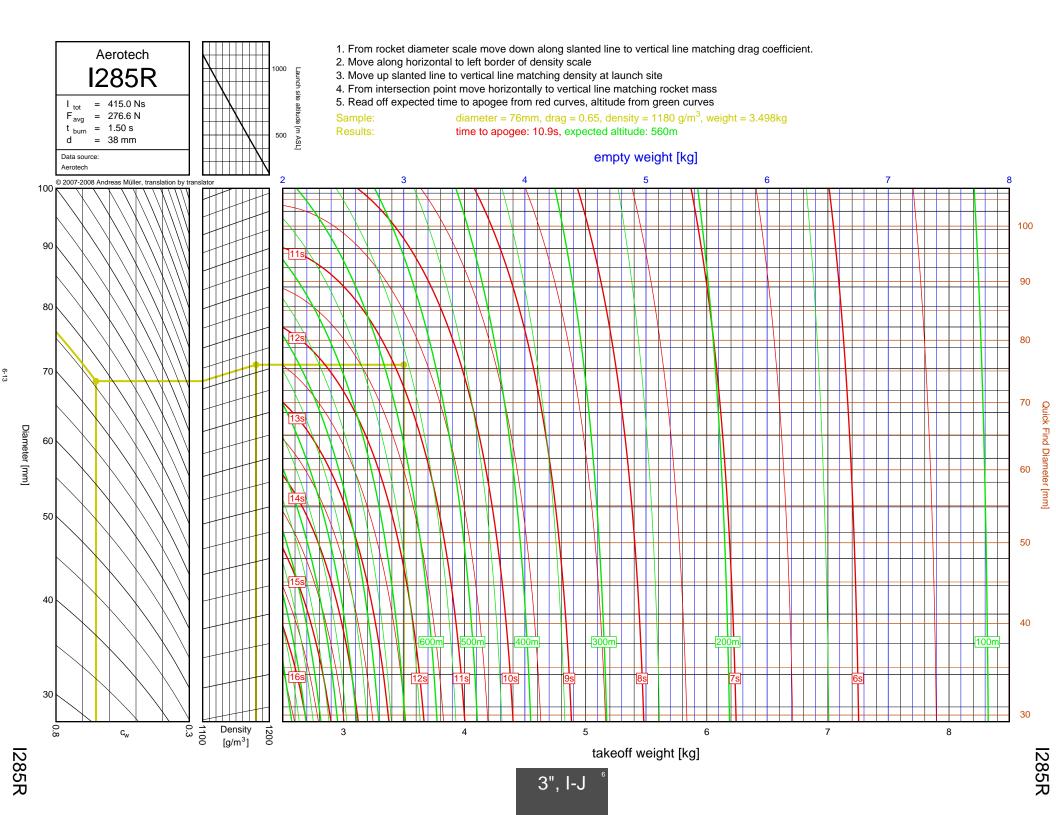

## Rocket Trajectory Nomograms

© 2007-2008 Andreas Müller, translation by translator

| D13W    | 2-4  | G80T   | 3-34           | J275W        | 6-32, 7-9       | M1500G  |  |
|---------|------|--------|----------------|--------------|-----------------|---------|--|
| D15T    | 2-6  | H112J  | 4-15           | J315R        | 6-29, 7-6       | M1550R  |  |
| D21T    | 2-5  | H123W  | 4-8            | J350W        | 5-22, 6-25, 7-3 | M1600R  |  |
| D24T    | 2-1  | H128W  | 4-2            | J350W.5      | 5-20, 6-23, 7-1 | M1800FJ |  |
| D7-RC   | 2-2  | H148R  | 4-10           | J390HW-TURBO | 7-23            | M1850W  |  |
| D9W     | 2-3  | H165R  | 4-3            | J401FJ       | 7-17            | M1939W  |  |
| E11J    | 2-7  | H180W  | 4-7            | J415W        | 7-20            | M2000R  |  |
| E12J-RC | 2-8  | H210R  | 4-9            | J420R        | 5-21, 6-24, 7-2 | M2030G  |  |
| E15W    | 2-13 | H220T  | 4-11           | J460T        | 6-30, 7-7       | M2100G  |  |
| E16W    | 2-10 | H238T  | 4-1            | J500G        | 6-28, 7-5       | M2400T  |  |
| E18W    | 2-14 | H242T  | 4-13           | J540R        | 7-18            | M2500T  |  |
| E23T    | 2-9  | H250G  | 4-14           | J570W        | 7-16            | M3500R  |  |
| E28T    | 2-12 | H268R  | 4-16           | J575FJ       | 6-31, 7-8       | M650W   |  |
| E30T    | 2-11 | H55W   | 4-4            | J800T        | 7-21            | M750W   |  |
| F12J    | 2-15 | H669N  | 4-12           | J825R        | 6-36, 7-14      | M845HW  |  |
| F20W    | 3-10 | H73J   | 4-5            | J90W         | 6-26            | N1000W  |  |
| F21W    | 3-7  | H97J   | 4-6            | K1050W       | 8-16            | N2000W  |  |
| F22J    | 3-12 | H999N  | 4-19           | K1100T       | 7-28, 8-4       | N4800T  |  |
| F23FJ   | 3-6  | 1115W  | 6-10           | K1275R       | 8-8             | 1110001 |  |
| F24W    | 3-2  | I117FJ | 6-5            | K1499N       | 7-24, 8-1       |         |  |
| F25W    | 3-14 | I1299N | 5-11, 6-15     | K185W        | 7-25            |         |  |
| F26FJ   | 3-11 | 1154J  | 4-24, 5-7, 6-7 | K1999N       | 8-18            |         |  |
| F27R    | 3-3  | I161W  | 4-21, 5-4, 6-3 | K250W        | 8-19            |         |  |
| F35W    | 3-9  | I195J  | 5-12, 6-16     | K270W        | 8-9             |         |  |
| F37W    | 3-5  | I200W  | 4-20, 5-3      | K458W        | 8-17            |         |  |
| F39T    | 3-4  | I211W  | 5-10, 6-14     | K485HW       | 7-30, 8-6       |         |  |
| F40W    | 3-17 | I215R  | 6-8            | K513FJ       | 7-26, 8-2       |         |  |
| F42T    | 3-8  | I218R  | 4-18, 5-2, 6-2 | K550W        | 7-29, 8-5       |         |  |
| F50T    | 3-13 | I225FJ | 4-23, 5-6, 6-6 | K560W        | 8-15            |         |  |
| F52T    | 3-15 | I229T  | 6-12           | K650T        | 8-14            |         |  |
| F62T    | 3-1  | 1245G  | 4-22, 5-5, 6-4 | K680R        | 8-12            |         |  |
| G104T   | 3-16 | I284W  | 5-15, 6-19     | K695R        | 7-27, 8-3       |         |  |
| G142    | 3-19 | 1285R  | 5-9, 6-13      | K700W        | 8-11            |         |  |
| G339N   | 3-31 | I300T  | 5-8, 6-11      | K780R        | 8-13            |         |  |
| G33J    | 3-22 | I305FJ | 5-13, 6-17     | K805G        | 7-31, 8-7       |         |  |
| G35EJ   | 3-24 | I357T  | 4-17, 5-1, 6-1 | K828FJ       | 8-10            |         |  |
| G38FJ   | 3-20 | I364FJ | 5-17, 6-21     | L1120W       | 9-6             |         |  |
| G40W    | 3-23 | I366R  | 5-16, 6-20     | L1150R       | 9-1             |         |  |
| G53FJ   | 3-21 | I435T  | 5-14, 6-18     | L1170FJ      | 8-21            |         |  |
| G54W    | 3-18 | 1599N  | 6-9            | L1300R       | 9-4             |         |  |
| G61W    | 3-30 | I600R  | 5-19, 6-22     | L1390G       | 9-3             |         |  |
| G64W    | 3-33 | 165W   | 5-18           | L1420R       | 9-5             |         |  |
| G67R    | 3-28 | J1299N | 7-12           | L1500T       | 9-7             |         |  |
| G69N    | 3-35 | J135W  | 6-37, 7-15     | L2200G       | 9-9             |         |  |
| G71R    | 3-27 | J145H  | 6-33, 7-10     | L339N        | 8-20            |         |  |
| G75J    | 3-36 | J180T  | 6-34, 7-11     | L850W        | 9-2             |         |  |
| G76G    | 3-32 | J1999N | 6-38, 7-22     | L952W        | 9-8             |         |  |
| G77R    | 3-25 | J210H  | 6-35, 7-13     | M1297W       | 9-12            |         |  |
| G78G    | 3-29 | J250FJ | 6-27, 7-4      | M1315W       | 9-16            |         |  |
| G79W    | 3-26 | J260HW | 7-19           | M1419W       | 9-20            |         |  |
|         |      |        |                |              |                 |         |  |