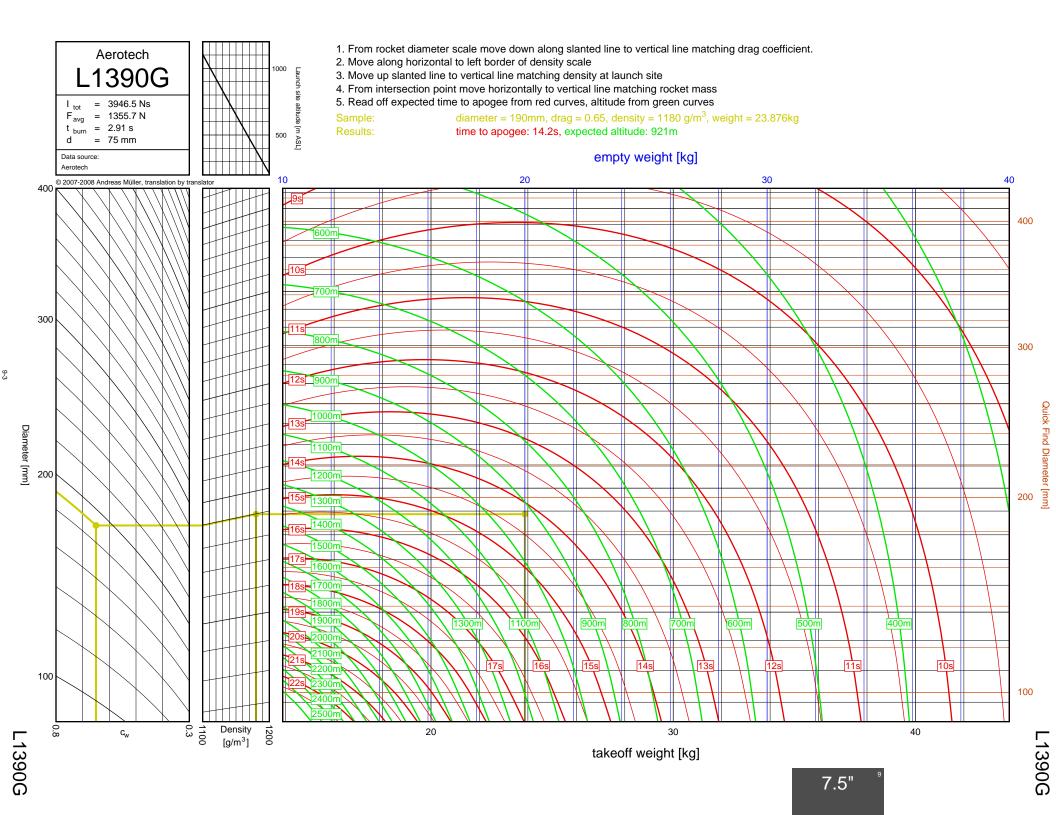

## Rocket Trajectory Nomograms

© 2007-2008 Andreas Müller, translation by translator

























































































































































































































































































































































































































































| D13W    | 2-4  | G80T   | 3-34           | J275W        | 6-32, 7-9       | M1500G  |  |
|---------|------|--------|----------------|--------------|-----------------|---------|--|
| D15T    | 2-6  | H112J  | 4-15           | J315R        | 6-29, 7-6       | M1550R  |  |
| D21T    | 2-5  | H123W  | 4-8            | J350W        | 5-22, 6-25, 7-3 | M1600R  |  |
| D24T    | 2-1  | H128W  | 4-2            | J350W.5      | 5-20, 6-23, 7-1 | M1800FJ |  |
| D7-RC   | 2-2  | H148R  | 4-10           | J390HW-TURBO | 7-23            | M1850W  |  |
| D9W     | 2-3  | H165R  | 4-3            | J401FJ       | 7-17            | M1939W  |  |
| E11J    | 2-7  | H180W  | 4-7            | J415W        | 7-20            | M2000R  |  |
| E12J-RC | 2-