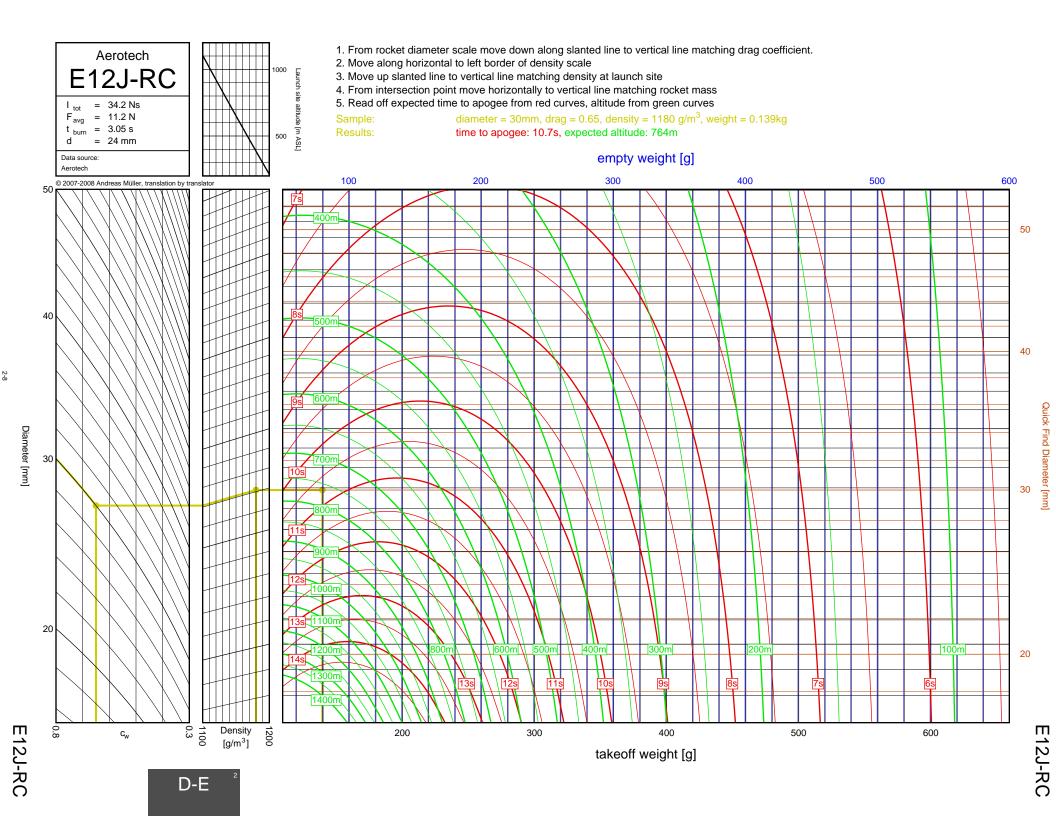

## Rocket Trajectory Nomograms

© 2007-2008 Andreas Müller, translation by translator

























































































































































































































































































































































































































































| D13W    | 2-4  | G80T   | 3-34           | J275W        | 6-32, 7-9       | M1500G  |  |
|---------|------|--------|----------------|--------------|-----------------|---------|--|
| D15T    | 2-6  | H112J  | 4-15           | J315R        | 6-29, 7-6       | M1550R  |  |
| D21T    | 2-5  | H123W  | 4-8            | J350W        | 5-22, 6-25, 7-3 | M1600R  |  |
| D24T    | 2-