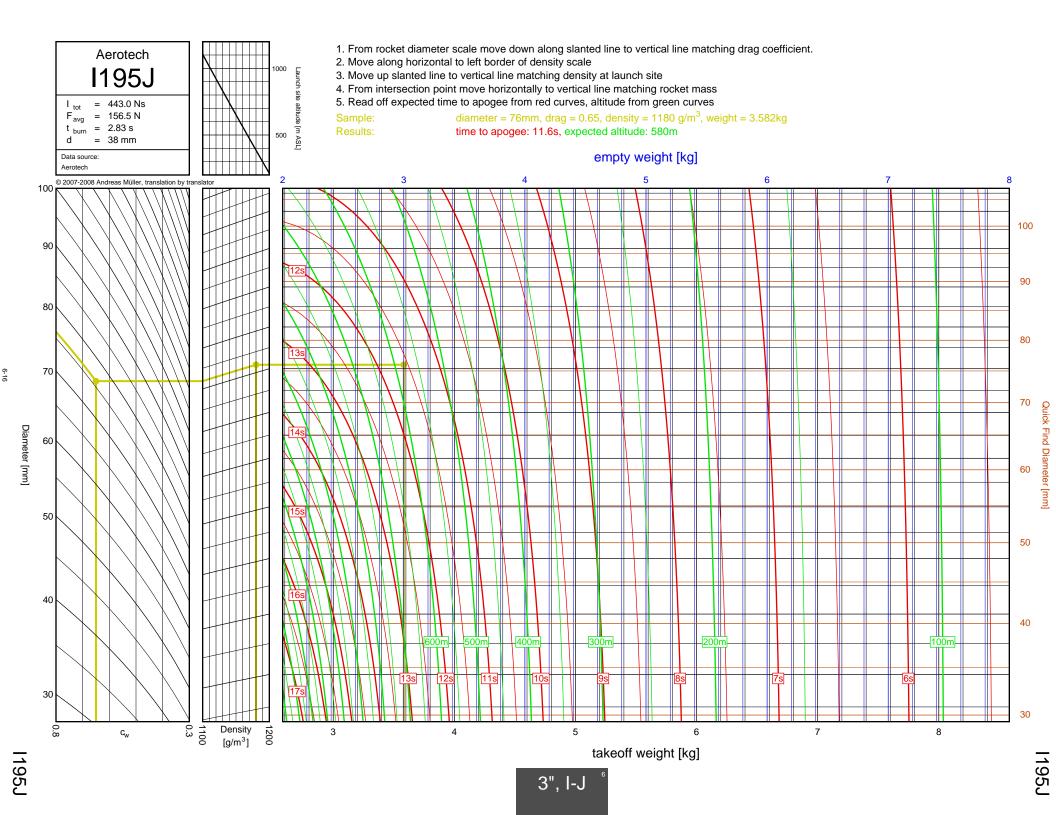

## Rocket Trajectory Nomograms

© 2007-2008 Andreas Müller, translation by translator

























































































































































































































































































































































































































































| D13W    | 2-4  | G80T   | 3-34           | J275W        | 6-32, 7-9       | M1500G  |  |
|---------|------|--------|----------------|--------------|-----------------|---------|--|
| D15T    | 2-6  | H112J  | 4-15           | J315R        | 6-29, 7-6       | M1550R  |  |
| D21T    | 2-5  | H123W  | 4-8            | J350W        | 5-22, 6-25, 7-3 | M1600R  |  |
| D24T    | 2-1  | H128W  | 4-2            | J350W.5      | 5-20, 6-23, 7-1 | M1800FJ |  |
| D7-RC   | 2-2  | H148R  | 4-10           | J390HW-TURBO | 7-23            | M1850W  |  |
| D9W     | 2-3  | H165R  | 4-3