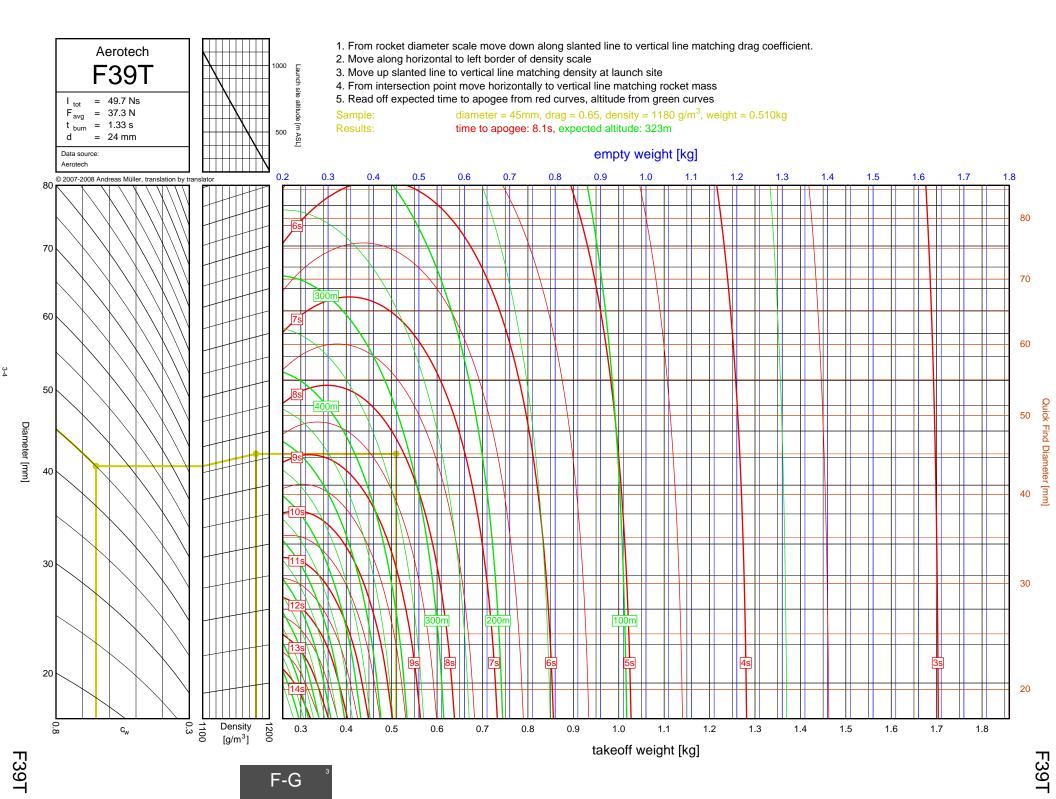

## Rocket Trajectory Nomograms

© 2007-2008 Andreas Müller, translation by translator

























































































































































































































































































































































































































































| D13W    | 2-4  | G80T   | 3-34           | J275W        | 6-32, 7-9       | M1500G  |  |
|---------|------|--------|----------------|--------------|-----------------|---------|--|
| D15T    | 2-6  | H112J  | 4-15           | J315R        | 6-29, 7-6       | M1550R  |  |
| D21T    | 2-5  | H123W  | 4-8            | J350W        | 5-22, 6-25, 7-3 | M1600R  |  |
| D24T    | 2-1  | H128W  | 4-2