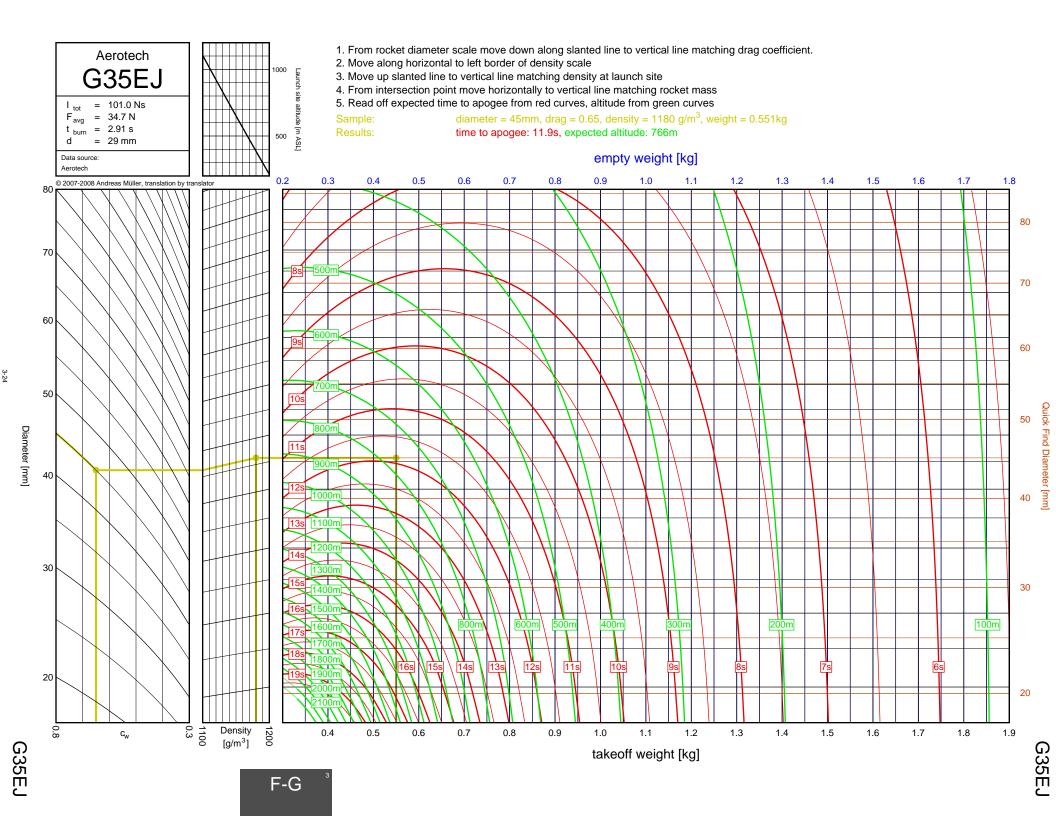

## Rocket Trajectory Nomograms

© 2007-2008 Andreas Müller, translation by translator

| D13W    | 2-4  | G80T   | 3-34           | J275W        | 6-32, 7-9       | M1500G  |  |
|---------|------|--------|----------------|--------------|-----------------|---------|--|
| D15T    | 2-6  | H112J  | 4-15           | J315R        | 6-29, 7-6       | M1550R  |  |
| D21T    | 2-5  | H123W  | 4-8            | J350W        | 5-22, 6-25, 7-3 | M1600R  |  |
| D24T    | 2-1  | H128W  | 4-2            | J350W.5      | 5-20, 6-23, 7-1 | M1800FJ |  |
| D7-RC   | 2-2  | H148R  | 4-10           | J390HW-TURBO | 7-23            | M1850W  |  |
| D9W     | 2-3  | H165R  | 4-3            | J401FJ       | 7-17            | M1939W  |  |
| E11J    | 2-7  | H180W  | 4-7            | J415W        | 7-20            | M2000R  |  |
| E12J-RC | 2-8  | H210R  | 4-9            | J420R        | 5-21, 6-24, 7-2 | M2030G  |  |
| E15W    | 2-13 | H220T  | 4-11           | J460T        | 6-30, 7-7       | M2100G  |  |
| E16W    | 2-10 | H238T  | 4-1            | J500G        | 6-28, 7-5       | M2400T  |  |
| E18W    | 2-14 | H242T  | 4-13           | J540R        | 7-18            | M2500T  |  |
| E23T    | 2-9  | H250G  | 4-14           | J570W        | 7-16            | M3500R  |  |
| E28T    | 2-12 | H268R  | 4-16           | J575FJ       | 6-31, 7-8       | M650W   |  |
| E30T    | 2-11 | H55W   | 4-4            | J800T        | 7-21            | M750W   |  |
| F12J    | 2-15 | H669N  | 4-12           | J825R        | 6-36, 7-14      | M845HW  |  |
| F20W    | 3-10 | H73J   | 4-5            | J90W         | 6-26            | N1000W  |  |
| F21W    | 3-7  | H97J   | 4-6            | K1050W       | 8-16            | N2000W  |  |
| F22J    | 3-12 | H999N  | 4-19           | K1100T       | 7-28, 8-4       | N4800T  |  |
| F23FJ   | 3-6  | 1115W  | 6-10           | K1275R       | 8-8             | 1110001 |  |
| F24W    | 3-2  | I117FJ | 6-5            | K1499N       | 7-24, 8-1       |         |  |
| F25W    | 3-14 | I1299N | 5-11, 6-15     | K185W        | 7-25            |         |  |
| F26FJ   | 3-11 | 1154J  | 4-24, 5-7, 6-7 | K1999N       | 8-18            |         |  |
| F27R    | 3-3  | I161W  | 4-21, 5-4, 6-3 | K250W        | 8-19            |         |  |
| F35W    | 3-9  | I195J  | 5-12, 6-16     | K270W        | 8-9             |         |  |
| F37W    | 3-5  | I200W  | 4-20, 5-3      | K458W        | 8-17            |         |  |
| F39T    | 3-4  | I211W  | 5-10, 6-14     | K485HW       | 7-30, 8-6       |         |  |
| F40W    | 3-17 | I215R  | 6-8            | K513FJ       | 7-26, 8-2       |         |  |
| F42T    | 3-8  | I218R  | 4-18, 5-2, 6-2 | K550W        | 7-29, 8-5       |         |  |
| F50T    | 3-13 | I225FJ | 4-23, 5-6, 6-6 | K560W        | 8-15            |         |  |
| F52T    | 3-15 | I229T  | 6-12           | K650T        | 8-14            |         |  |
| F62T    | 3-1  | 1245G  | 4-22, 5-5, 6-4 | K680R        | 8-12            |         |  |
| G104T   | 3-16 | I284W  | 5-15, 6-19     | K695R        | 7-27, 8-3       |         |  |
| G142    | 3-19 | 1285R  | 5-9, 6-13      | K700W        | 8-11            |         |  |
| G339N   | 3-31 | I300T  | 5-8, 6-11      | K780R        | 8-13            |         |  |
| G33J    | 3-22 | I305FJ | 5-13, 6-17     | K805G        | 7-31, 8-7       |         |  |
| G35EJ   | 3-24 | I357T  | 4-17, 5-1, 6-1 | K828FJ       | 8-10            |         |  |
| G38FJ   | 3-20 | I364FJ | 5-17, 6-21     | L1120W       | 9-6             |         |  |
| G40W    | 3-23 | I366R  | 5-16, 6-20     | L1150R       | 9-1             |         |  |
| G53FJ   | 3-21 | I435T  | 5-14, 6-18     | L1170FJ      | 8-21            |         |  |
| G54W    | 3-18 | 1599N  | 6-9            | L1300R       | 9-4             |         |  |
| G61W    | 3-30 | I600R  | 5-19, 6-22     | L1390G       | 9-3             |         |  |
| G64W    | 3-33 | 165W   | 5-18           | L1420R       | 9-5             |         |  |
| G67R    | 3-28 | J1299N | 7-12           | L1500T       | 9-7             |         |  |
| G69N    | 3-35 | J135W  | 6-37, 7-15     | L2200G       | 9-9             |         |  |
| G71R    | 3-27 | J145H  | 6-33, 7-10     | L339N        | 8-20            |         |  |
| G75J    | 3-36 | J180T  | 6-34, 7-11     | L850W        | 9-2             |         |  |
| G76G    | 3-32 | J1999N | 6-38, 7-22     | L952W        | 9-8             |         |  |
| G77R    | 3-25 | J210H  | 6-35, 7-13     | M1297W       | 9-12            |         |  |
| G78G    | 3-29 | J250FJ | 6-27, 7-4      | M1315W       | 9-16            |         |  |
| G79W    | 3-26 | J260HW | 7-19           | M1419W       | 9-20            |         |  |
|         |      |        |                |              |                 |         |  |