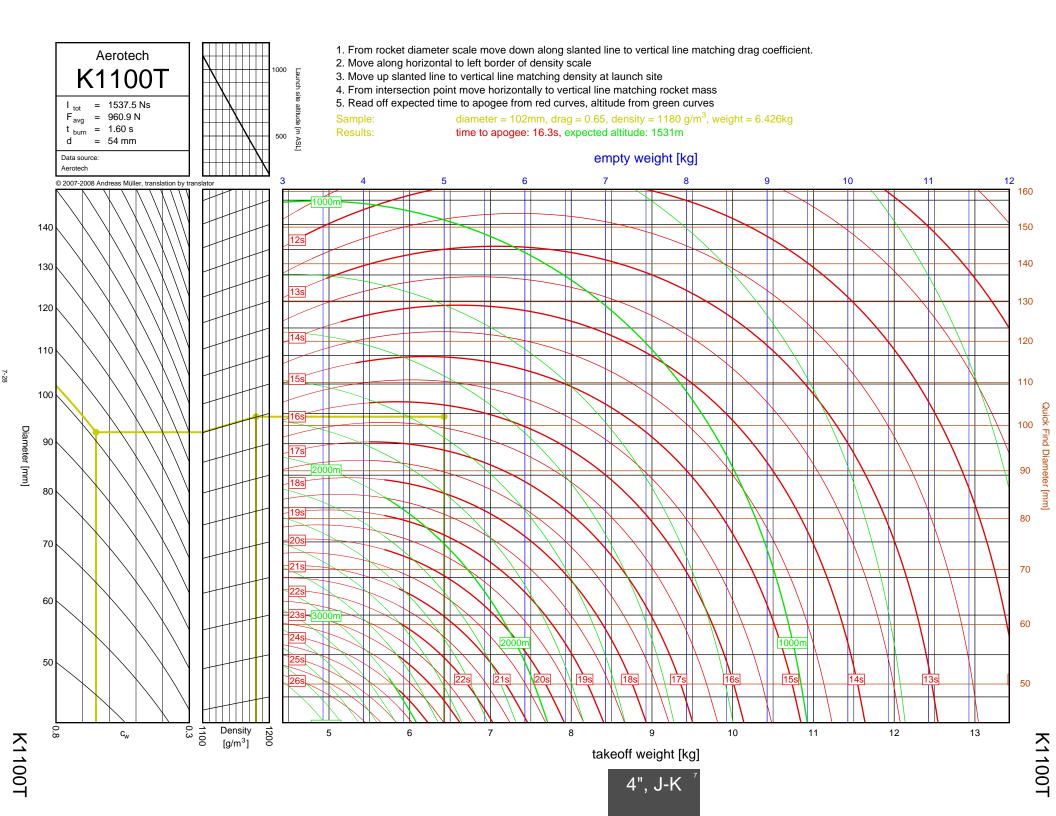

## Rocket Trajectory Nomograms

© 2007-2008 Andreas Müller, translation by translator

| D13W    | 2-4  | G80T   | 3-34           | J275W        | 6-32, 7-9       | M1500G  |  |
|---------|------|--------|----------------|--------------|-----------------|---------|--|
| D15T    | 2-6  | H112J  | 4-15           | J315R        | 6-29, 7-6       | M1550R  |  |
| D21T    | 2-5  | H123W  | 4-8            | J350W        | 5-22, 6-25, 7-3 | M1600R  |  |
| D24T    | 2-1  | H128W  | 4-2            | J350W.5      | 5-20, 6-23, 7-1 | M1800FJ |  |
| D7-RC   | 2-2  | H148R  | 4-10           | J390HW-TURBO | 7-23            | M1850W  |  |
| D9W     | 2-3  | H165R  | 4-3            | J401FJ       | 7-17            | M1939W  |  |
| E11J    | 2-7  | H180W  | 4-7            | J415W        | 7-20            | M2000R  |  |
| E12J-RC | 2-8  | H210R  | 4-9            | J420R        | 5-21, 6-24, 7-2 | M2030G  |  |
| E15W    | 2-13 | H220T  | 4-11           | J460T        | 6-30, 7-7       | M2100G  |  |
| E16W    | 2-10 | H238T  | 4-1            | J500G        | 6-28, 7-5       | M2400T  |  |
| E18W    | 2-14 | H242T  | 4-13           | J540R        | 7-18            | M2500T  |  |
| E23T    | 2-9  | H250G  | 4-14           | J570W        | 7-16            | M3500R  |  |
| E28T    | 2-12 | H268R  | 4-16           | J575FJ       | 6-31, 7-8       | M650W   |  |
| E30T    | 2-11 | H55W   | 4-4            | J800T        | 7-21            | M750W   |  |
| F12J    | 2-15 | H669N  | 4-12           | J825R        | 6-36, 7-14      | M845HW  |  |
| F20W    | 3-10 | H73J   | 4-5            | J90W         | 6-26            | N1000W  |  |
| F21W    | 3-7  | H97J   | 4-6            | K1050W       | 8-16            | N2000W  |  |
| F22J    | 3-12 | H999N  | 4-19           | K1100T       | 7-28, 8-4       | N4800T  |  |
| F23FJ   | 3-6  | 1115W  | 6-10           | K1275R       | 8-8             | 1110001 |  |
| F24W    | 3-2  | I117FJ | 6-5            | K1499N       | 7-24, 8-1       |         |  |
| F25W    | 3-14 | I1299N | 5-11, 6-15     | K185W        | 7-25            |         |  |
| F26FJ   | 3-11 | 1154J  | 4-24, 5-7, 6-7 | K1999N       | 8-18            |         |  |
| F27R    | 3-3  | I161W  | 4-21, 5-4, 6-3 | K250W        | 8-19            |         |  |
| F35W    | 3-9  | I195J  | 5-12, 6-16     | K270W        | 8-9             |         |  |
| F37W    | 3-5  | I200W  | 4-20, 5-3      | K458W        | 8-17            |         |  |
| F39T    | 3-4  | I211W  | 5-10, 6-14     | K485HW       | 7-30, 8-6       |         |  |
| F40W    | 3-17 | I215R  | 6-8            | K513FJ       | 7-26, 8-2       |         |  |
| F42T    | 3-8  | I218R  | 4-18, 5-2, 6-2 | K550W        | 7-29, 8-5       |         |  |
| F50T    | 3-13 | I225FJ | 4-23, 5-6, 6-6 | K560W        | 8-15            |         |  |
| F52T    | 3-15 | I229T  | 6-12           | K650T        | 8-14            |         |  |
| F62T    | 3-1  | 1245G  | 4-22, 5-5, 6-4 | K680R        | 8-12            |         |  |
| G104T   | 3-16 | I284W  | 5-15, 6-19     | K695R        | 7-27, 8-3       |         |  |
| G142    | 3-19 | 1285R  | 5-9, 6-13      | K700W        | 8-11            |         |  |
| G339N   | 3-31 | I300T  | 5-8, 6-11      | K780R        | 8-13            |         |  |
| G33J    | 3-22 | I305FJ | 5-13, 6-17     | K805G        | 7-31, 8-7       |         |  |
| G35EJ   | 3-24 | I357T  | 4-17, 5-1, 6-1 | K828FJ       | 8-10            |         |  |
| G38FJ   | 3-20 | I364FJ | 5-17, 6-21     | L1120W       | 9-6             |         |  |
| G40W    | 3-23 | I366R  | 5-16, 6-20     | L1150R       | 9-1             |         |  |
| G53FJ   | 3-21 | I435T  | 5-14, 6-18     | L1170FJ      | 8-21            |         |  |
| G54W    | 3-18 | 1599N  | 6-9            | L1300R       | 9-4             |         |  |
| G61W    | 3-30 | I600R  | 5-19, 6-22     | L1390G       | 9-3             |         |  |
| G64W    | 3-33 | 165W   | 5-18           | L1420R       | 9-5             |         |  |
| G67R    | 3-28 | J1299N | 7-12           | L1500T       | 9-7             |         |  |
| G69N    | 3-35 | J135W  | 6-37, 7-15     | L2200G       | 9-9             |         |  |
| G71R    | 3-27 | J145H  | 6-33, 7-10     | L339N        | 8-20            |         |  |
| G75J    | 3-36 | J180T  | 6-34, 7-11     | L850W        | 9-2             |         |  |
| G76G    | 3-32 | J1999N | 6-38, 7-22     | L952W        | 9-8             |         |  |
| G77R    | 3-25 | J210H  | 6-35, 7-13     | M1297W       | 9-12            |         |  |
| G78G    | 3-29 | J250FJ | 6-27, 7-4      | M1315W       | 9-16            |         |  |
| G79W    | 3-26 | J260HW | 7-19           | M1419W       | 9-20            |         |  |
|         |      |        |                |              |                 |         |  |