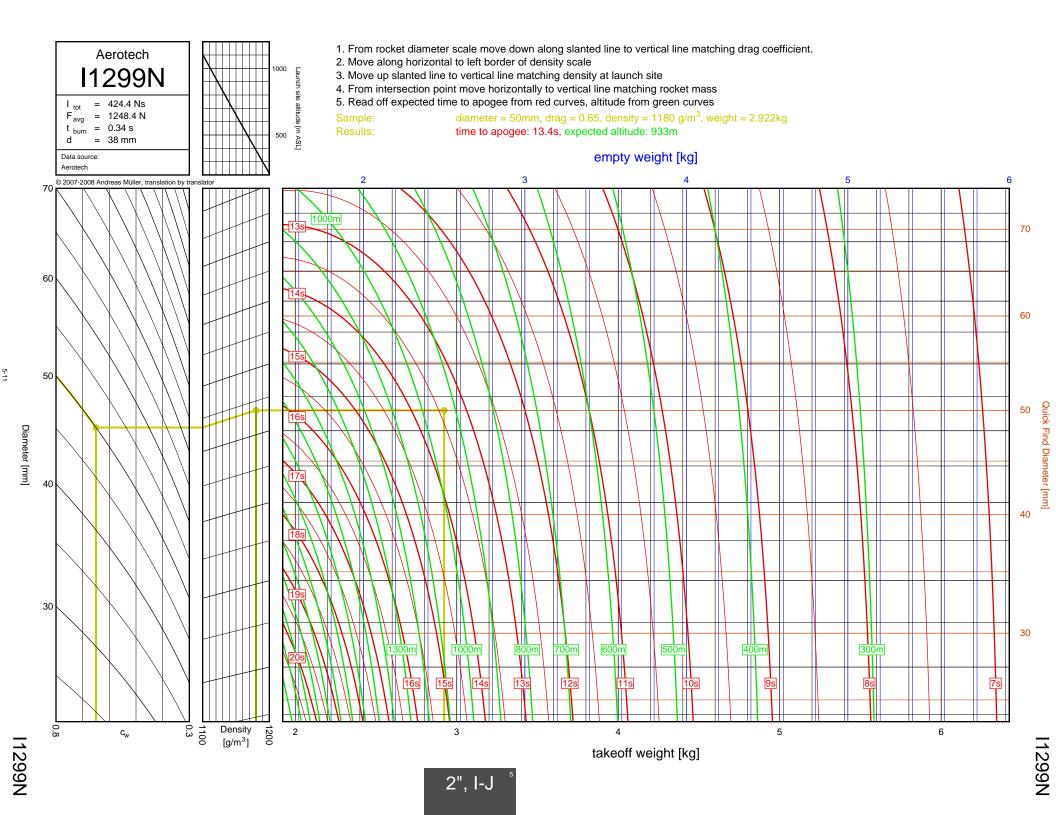

## Rocket Trajectory Nomograms

© 2007-2008 Andreas Müller, translation by translator

| D13W    | 2-4  | G80T   | 3-34           | J275W        | 6-32, 7-9       | M1500G  |  |
|---------|------|--------|----------------|--------------|-----------------|---------|--|
| D15T    | 2-6  | H112J  | 4-15           | J315R        | 6-29, 7-6       | M1550R  |  |
| D21T    | 2-5  | H123W  | 4-8            | J350W        | 5-22, 6-25, 7-3 | M1600R  |  |
| D24T    | 2-1  | H128W  | 4-2            | J350W.5      | 5-20, 6-23, 7-1 | M1800FJ |  |
| D7-RC   | 2-2  | H148R  | 4-10           | J390HW-TURBO | 7-23            | M1850W  |  |
| D9W     | 2-3  | H165R  | 4-3            | J401FJ       | 7-17            | M1939W  |  |
| E11J    | 2-7  | H180W  | 4-7            | J415W        | 7-20            | M2000R  |  |
| E12J-RC | 2-8  | H210R  | 4-9            | J420R        | 5-21, 6-24, 7-2 | M2030G  |  |
| E15W    | 2-13 | H220T  | 4-11           | J460T        | 6-30, 7-7       | M2100G  |  |
| E16W    | 2-10 | H238T  | 4-1            | J500G        | 6-28, 7-5       | M2400T  |  |
| E18W    | 2-14 | H242T  | 4-13           | J540R        | 7-18            | M2500T  |  |
| E23T    | 2-9  | H250G  | 4-14           | J570W        | 7-16            | M3500R  |  |
| E28T    | 2-12 | H268R  | 4-16           | J575FJ       | 6-31, 7-8       | M650W   |  |
| E30T    | 2-11 | H55W   | 4-4            | J800T        | 7-21            | M750W   |  |
| F12J    | 2-15 | H669N  | 4-12           | J825R        | 6-36, 7-14      | M845HW  |  |
| F20W    | 3-10 | H73J   | 4-5            | J90W         | 6-26            | N1000W  |  |
| F21W    | 3-7  | H97J   | 4-6            | K1050W       | 8-16            | N2000W  |  |
| F22J    | 3-12 | H999N  | 4-19           | K1100T       | 7-28, 8-4       | N4800T  |  |
| F23FJ   | 3-6  | 1115W  | 6-10           | K1275R       | 8-8             | 1110001 |  |
| F24W    | 3-2  | I117FJ | 6-5            | K1499N       | 7-24, 8-1       |         |  |
| F25W    | 3-14 | I1299N | 5-11, 6-15     | K185W        | 7-25            |         |  |
| F26FJ   | 3-11 | 1154J  | 4-24, 5-7, 6-7 | K1999N       | 8-18            |         |  |
| F27R    | 3-3  | I161W  | 4-21, 5-4, 6-3 | K250W        | 8-19            |         |  |
| F35W    | 3-9  | I195J  | 5-12, 6-16     | K270W        | 8-9             |         |  |
| F37W    | 3-5  | I200W  | 4-20, 5-3      | K458W        | 8-17            |         |  |
| F39T    | 3-4  | I211W  | 5-10, 6-14     | K485HW       | 7-30, 8-6       |         |  |
| F40W    | 3-17 | I215R  | 6-8            | K513FJ       | 7-26, 8-2       |         |  |
| F42T    | 3-8  | I218R  | 4-18, 5-2, 6-2 | K550W        | 7-29, 8-5       |         |  |
| F50T    | 3-13 | I225FJ | 4-23, 5-6, 6-6 | K560W        | 8-15            |         |  |
| F52T    | 3-15 | I229T  | 6-12           | K650T        | 8-14            |         |  |
| F62T    | 3-1  | 1245G  | 4-22, 5-5, 6-4 | K680R        | 8-12            |         |  |
| G104T   | 3-16 | I284W  | 5-15, 6-19     | K695R        | 7-27, 8-3       |         |  |
| G142    | 3-19 | 1285R  | 5-9, 6-13      | K700W        | 8-11            |         |  |
| G339N   | 3-31 | I300T  | 5-8, 6-11      | K780R        | 8-13            |         |  |
| G33J    | 3-22 | I305FJ | 5-13, 6-17     | K805G        | 7-31, 8-7       |         |  |
| G35EJ   | 3-24 | I357T  | 4-17, 5-1, 6-1 | K828FJ       | 8-10            |         |  |
| G38FJ   | 3-20 | I364FJ | 5-17, 6-21     | L1120W       | 9-6             |         |  |
| G40W    | 3-23 | I366R  | 5-16, 6-20     | L1150R       | 9-1             |         |  |
| G53FJ   | 3-21 | I435T  | 5-14, 6-18     | L1170FJ      | 8-21            |         |  |
| G54W    | 3-18 | 1599N  | 6-9            | L1300R       | 9-4             |         |  |
| G61W    | 3-30 | I600R  | 5-19, 6-22     | L1390G       | 9-3             |         |  |
| G64W    | 3-33 | 165W   | 5-18           | L1420R       | 9-5             |         |  |
| G67R    | 3-28 | J1299N | 7-12           | L1500T       | 9-7             |         |  |
| G69N    | 3-35 | J135W  | 6-37, 7-15     | L2200G       | 9-9             |         |  |
| G71R    | 3-27 | J145H  | 6-33, 7-10     | L339N        | 8-20            |         |  |
| G75J    | 3-36 | J180T  | 6-34, 7-11     | L850W        | 9-2             |         |  |
| G76G    | 3-32 | J1999N | 6-38, 7-22     | L952W        | 9-8             |         |  |
| G77R    | 3-25 | J210H  | 6-35, 7-13     | M1297W       | 9-12            |         |  |
| G78G    | 3-29 | J250FJ | 6-27, 7-4      | M1315W       | 9-16            |         |  |
| G79W    | 3-26 | J260HW | 7-19           | M1419W       | 9-20            |         |  |
|         |      |        |                |              |                 |         |  |