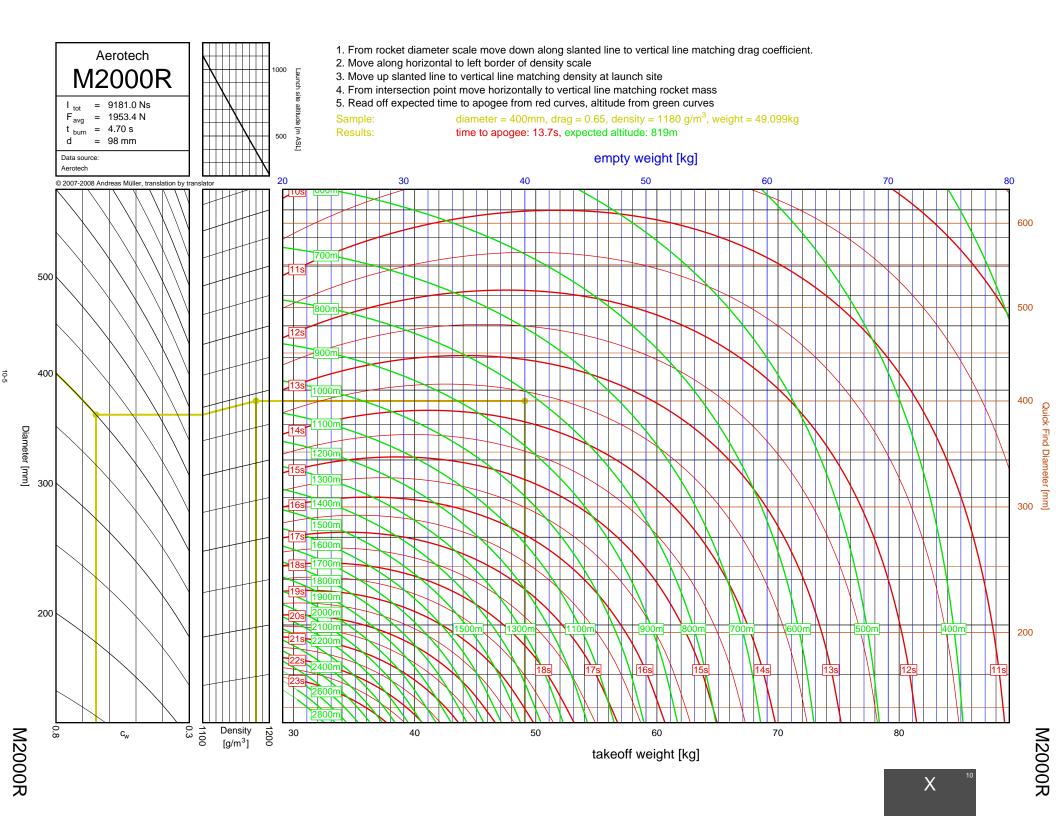

## Rocket Trajectory Nomograms

© 2007-2008 Andreas Müller, translation by translator

| D13W    | 2-4  | G80T   | 3-34           | J275W        | 6-32, 7-9       | M1500G  |  |
|---------|------|--------|----------------|--------------|-----------------|---------|--|
| D15T    | 2-6  | H112J  | 4-15           | J315R        | 6-29, 7-6       | M1550R  |  |
| D21T    | 2-5  | H123W  | 4-8            | J350W        | 5-22, 6-25, 7-3 | M1600R  |  |
| D24T    | 2-1  | H128W  | 4-2            | J350W.5      | 5-20, 6-23, 7-1 | M1800FJ |  |
| D7-RC   | 2-2  | H148R  | 4-10           | J390HW-TURBO | 7-23            | M1850W  |  |
| D9W     | 2-3  | H165R  | 4-3            | J401FJ       | 7-17            | M1939W  |  |
| E11J    | 2-7  | H180W  | 4-7            | J415W        | 7-20            | M2000R  |  |
| E12J-RC | 2-8  | H210R  | 4-9            | J420R        | 5-21, 6-24, 7-2 | M2030G  |  |
| E15W    | 2-13 | H220T  | 4-11           | J460T        | 6-30, 7-7       | M2100G  |  |
| E16W    | 2-10 | H238T  | 4-1            | J500G        | 6-28, 7-5       | M2400T  |  |
| E18W    | 2-14 | H242T  | 4-13           | J540R        | 7-18            | M2500T  |  |
| E23T    | 2-9  | H250G  | 4-14           | J570W        | 7-16            | M3500R  |  |
| E28T    | 2-12 | H268R  | 4-16           | J575FJ       | 6-31, 7-8       | M650W   |  |
| E30T    | 2-11 | H55W   | 4-4            | J800T        | 7-21            | M750W   |  |
| F12J    | 2-15 | H669N  | 4-12           | J825R        | 6-36, 7-14      | M845HW  |  |
| F20W    | 3-10 | H73J   | 4-5            | J90W         | 6-26            | N1000W  |  |
| F21W    | 3-7  | H97J   | 4-6            | K1050W       | 8-16            | N2000W  |  |
| F22J    | 3-12 | H999N  | 4-19           | K1100T       | 7-28, 8-4       | N4800T  |  |
| F23FJ   | 3-6  | 1115W  | 6-10           | K1275R       | 8-8             | 1110001 |  |
| F24W    | 3-2  | I117FJ | 6-5            | K1499N       | 7-24, 8-1       |         |  |
| F25W    | 3-14 | I1299N | 5-11, 6-15     | K185W        | 7-25            |         |  |
| F26FJ   | 3-11 | 1154J  | 4-24, 5-7, 6-7 | K1999N       | 8-18            |         |  |
| F27R    | 3-3  | I161W  | 4-21, 5-4, 6-3 | K250W        | 8-19            |         |  |
| F35W    | 3-9  | I195J  | 5-12, 6-16     | K270W        | 8-9             |         |  |
| F37W    | 3-5  | I200W  | 4-20, 5-3      | K458W        | 8-17            |         |  |
| F39T    | 3-4  | I211W  | 5-10, 6-14     | K485HW       | 7-30, 8-6       |         |  |
| F40W    | 3-17 | I215R  | 6-8            | K513FJ       | 7-26, 8-2       |         |  |
| F42T    | 3-8  | I218R  | 4-18, 5-2, 6-2 | K550W        | 7-29, 8-5       |         |  |
| F50T    | 3-13 | I225FJ | 4-23, 5-6, 6-6 | K560W        | 8-15            |         |  |
| F52T    | 3-15 | I229T  | 6-12           | K650T        | 8-14            |         |  |
| F62T    | 3-1  | 1245G  | 4-22, 5-5, 6-4 | K680R        | 8-12            |         |  |
| G104T   | 3-16 | I284W  | 5-15, 6-19     | K695R        | 7-27, 8-3       |         |  |
| G142    | 3-19 | 1285R  | 5-9, 6-13      | K700W        | 8-11            |         |  |
| G339N   | 3-31 | I300T  | 5-8, 6-11      | K780R        | 8-13            |         |  |
| G33J    | 3-22 | I305FJ | 5-13, 6-17     | K805G        | 7-31, 8-7       |         |  |
| G35EJ   | 3-24 | I357T  | 4-17, 5-1, 6-1 | K828FJ       | 8-10            |         |  |
| G38FJ   | 3-20 | I364FJ | 5-17, 6-21     | L1120W       | 9-6             |         |  |
| G40W    | 3-23 | I366R  | 5-16, 6-20     | L1150R       | 9-1             |         |  |
| G53FJ   | 3-21 | I435T  | 5-14, 6-18     | L1170FJ      | 8-21            |         |  |
| G54W    | 3-18 | 1599N  | 6-9            | L1300R       | 9-4             |         |  |
| G61W    | 3-30 | I600R  | 5-19, 6-22     | L1390G       | 9-3             |         |  |
| G64W    | 3-33 | 165W   | 5-18           | L1420R       | 9-5             |         |  |
| G67R    | 3-28 | J1299N | 7-12           | L1500T       | 9-7             |         |  |
| G69N    | 3-35 | J135W  | 6-37, 7-15     | L2200G       | 9-9             |         |  |
| G71R    | 3-27 | J145H  | 6-33, 7-10     | L339N        | 8-20            |         |  |
| G75J    | 3-36 | J180T  | 6-34, 7-11     | L850W        | 9-2             |         |  |
| G76G    | 3-32 | J1999N | 6-38, 7-22     | L952W        | 9-8             |         |  |
| G77R    | 3-25 | J210H  | 6-35, 7-13     | M1297W       | 9-12            |         |  |
| G78G    | 3-29 | J250FJ | 6-27, 7-4      | M1315W       | 9-16            |         |  |
| G79W    | 3-26 | J260HW | 7-19           | M1419W       | 9-20            |         |  |
|         |      |        |                |              |                 |         |  |