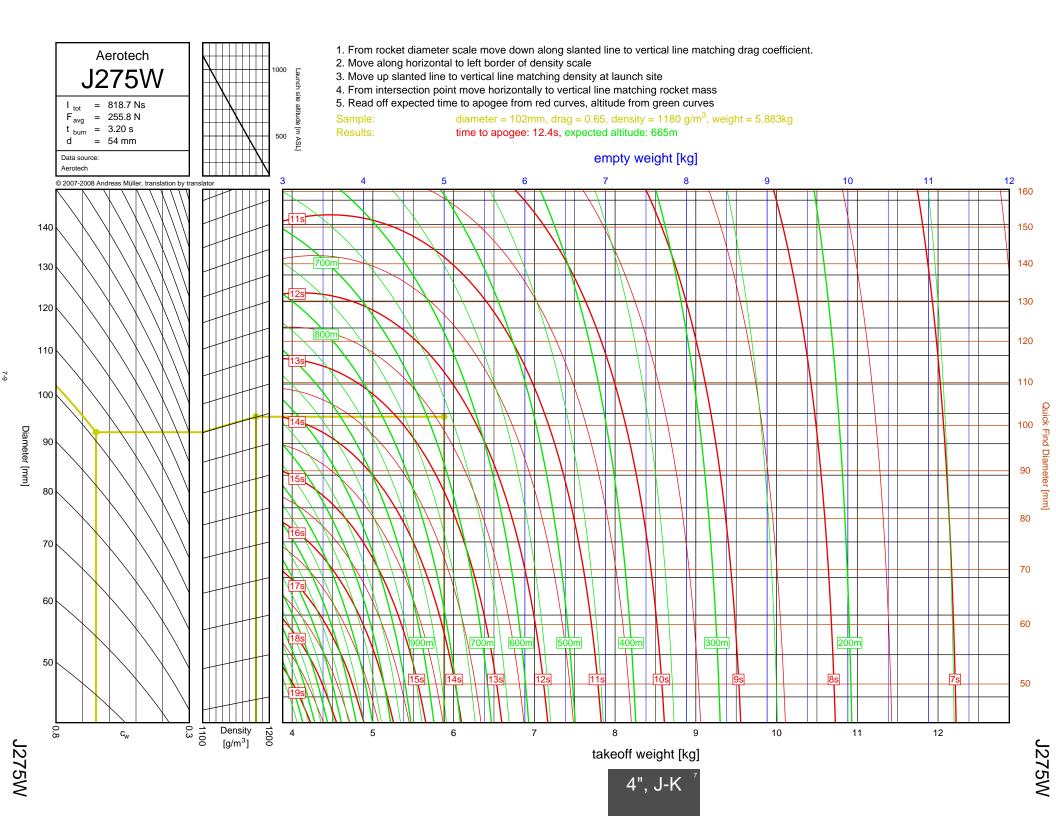

## Rocket Trajectory Nomograms

© 2007-2008 Andreas Müller, translation by translator

























































































































































































































































































































































































































































| D13W    | 2-4  | G80T   | 3-34           | J275W        | 6-32, 7-9       | M1500G  |  |
|---------|------|--------|----------------|--------------|-----------------|---------|--|
| D15T    | 2-6  | H112J  | 4-15           | J315R        | 6-29, 7-6       | M1550R  |  |
| D21T    | 2-5  | H123W  | 4-8            | J350W        | 5-22, 6-25, 7-3 | M1600R  |  |
| D24T    | 2-1  | H128W  | 4-2            | J350W.5      | 5-20, 6-23, 7-1 | M1800FJ |  |
| D7-RC   | 2-2  | H148R  | 4-10           | J390HW-TURBO | 7-23            | M1850W  |  |
| D9W     | 2-3  | H165R  | 4-3            | J401FJ       | 7-17            | M1939W  |  |
| E11J    | 2