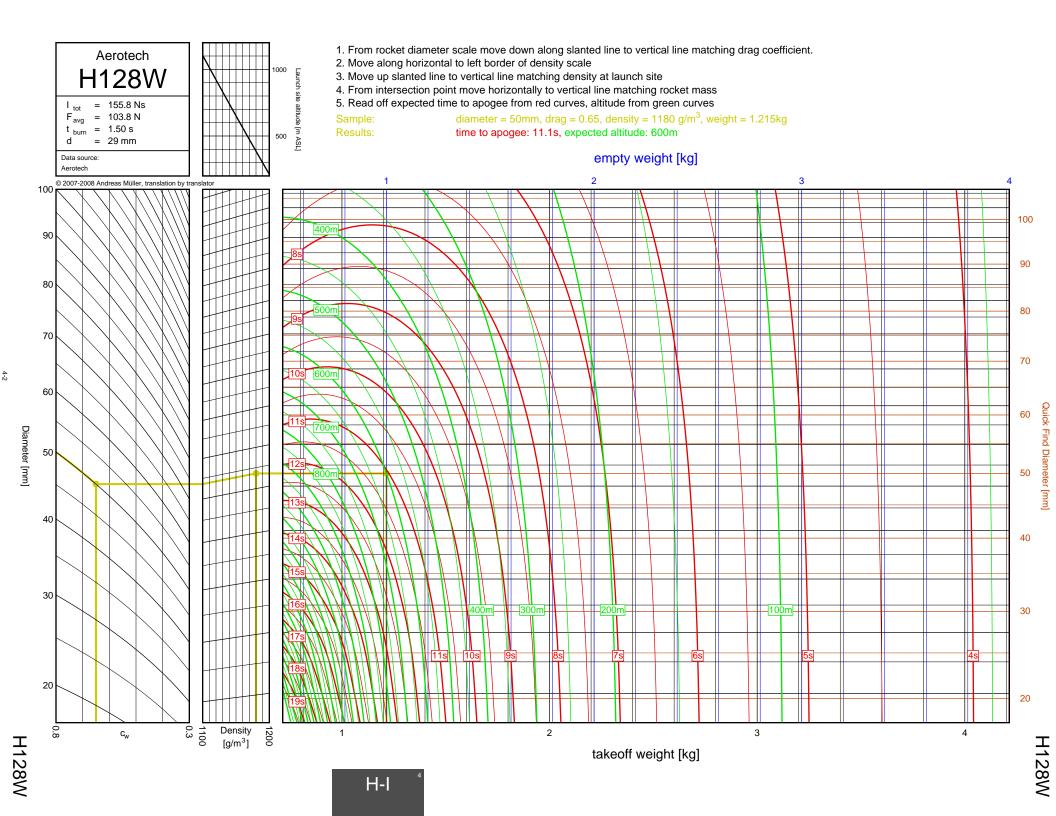

## Rocket Trajectory Nomograms

© 2007-2008 Andreas Müller, translation by translator

























































































































































































































































































































































































































































| D13W    | 2-4  | G80T   | 3-34           | J275W        | 6-32, 7-9       | M1500G  |  |
|---------|------|--------|----------------|--------------|-----------------|---------|--|
| D15T    | 2-6  | H112J  | 4-15           | J315R        | 6-29, 7-6       | M1550R  |  |
| D21T    | 2-5  | H123W  | 4-8            | J350W        | 5-22, 6-25, 7-3 | M1600R  |  |
| D24T    | 2-1  | H128W  | 4-2            | J350W.5      | 5-20, 6-23, 7-1 | M1800FJ |  |
| D7-RC   | 2