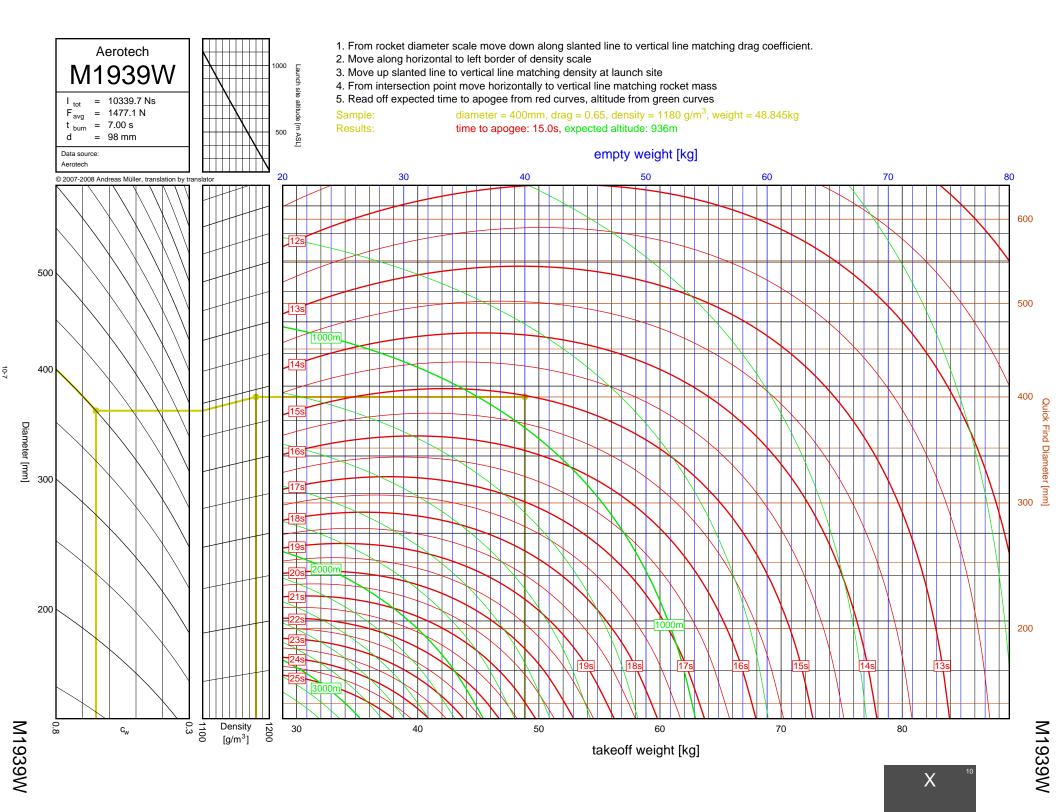

## Rocket Trajectory Nomograms

© 2007-2008 Andreas Müller, translation by translator

| D13W    | 2-4  | G80T   | 3-34           | J275W        | 6-32, 7-9       | M1500G  |  |
|---------|------|--------|----------------|--------------|-----------------|---------|--|
| D15T    | 2-6  | H112J  | 4-15           | J315R        | 6-29, 7-6       | M1550R  |  |
| D21T    | 2-5  | H123W  | 4-8            | J350W        | 5-22, 6-25, 7-3 | M1600R  |  |
| D24T    | 2-1  | H128W  | 4-2            | J350W.5      | 5-20, 6-23, 7-1 | M1800FJ |  |
| D7-RC   | 2-2  | H148R  | 4-10           | J390HW-TURBO | 7-23            | M1850W  |  |
| D9W     | 2-3  | H165R  | 4-3            | J401FJ       | 7-17            | M1939W  |  |
| E11J    | 2-7  | H180W  | 4-7            | J415W        | 7-20            | M2000R  |  |
| E12J-RC | 2-8  | H210R  | 4-9            | J420R        | 5-21, 6-24, 7-2 | M2030G  |  |
| E15W    | 2-13 | H220T  | 4-11           | J460T        | 6-30, 7-7       | M2100G  |  |
| E16W    | 2-10 | H238T  | 4-1            | J500G        | 6-28, 7-5       | M2400T  |  |
| E18W    | 2-14 | H242T  | 4-13           | J540R        | 7-18            | M2500T  |  |
| E23T    | 2-9  | H250G  | 4-14           | J570W        | 7-16            | M3500R  |  |
| E28T    | 2-12 | H268R  | 4-16           | J575FJ       | 6-31, 7-8       | M650W   |  |
| E30T    | 2-11 | H55W   | 4-4            | J800T        | 7-21            | M750W   |  |
| F12J    | 2-15 | H669N  | 4-12           | J825R        | 6-36, 7-14      | M845HW  |  |
| F20W    | 3-10 | H73J   | 4-5            | J90W         | 6-26            | N1000W  |  |
| F21W    | 3-7  | H97J   | 4-6            | K1050W       | 8-16            | N2000W  |  |
| F22J    | 3-12 | H999N  | 4-19           | K1100T       | 7-28, 8-4       | N4800T  |  |
| F23FJ   | 3-6  | 1115W  | 6-10           | K1275R       | 8-8             | 1110001 |  |
| F24W    | 3-2  | I117FJ | 6-5            | K1499N       | 7-24, 8-1       |         |  |
| F25W    | 3-14 | I1299N | 5-11, 6-15     | K185W        | 7-25            |         |  |
| F26FJ   | 3-11 | 1154J  | 4-24, 5-7, 6-7 | K1999N       | 8-18            |         |  |
| F27R    | 3-3  | I161W  | 4-21, 5-4, 6-3 | K250W        | 8-19            |         |  |
| F35W    | 3-9  | I195J  | 5-12, 6-16     | K270W        | 8-9             |         |  |
| F37W    | 3-5  | I200W  | 4-20, 5-3      | K458W        | 8-17            |         |  |
| F39T    | 3-4  | I211W  | 5-10, 6-14     | K485HW       | 7-30, 8-6       |         |  |
| F40W    | 3-17 | I215R  | 6-8            | K513FJ       | 7-26, 8-2       |         |  |
| F42T    | 3-8  | I218R  | 4-18, 5-2, 6-2 | K550W        | 7-29, 8-5       |         |  |
| F50T    | 3-13 | I225FJ | 4-23, 5-6, 6-6 | K560W        | 8-15            |         |  |
| F52T    | 3-15 | I229T  | 6-12           | K650T        | 8-14            |         |  |
| F62T    | 3-1  | 1245G  | 4-22, 5-5, 6-4 | K680R        | 8-12            |         |  |
| G104T   | 3-16 | I284W  | 5-15, 6-19     | K695R        | 7-27, 8-3       |         |  |
| G142    | 3-19 | 1285R  | 5-9, 6-13      | K700W        | 8-11            |         |  |
| G339N   | 3-31 | I300T  | 5-8, 6-11      | K780R        | 8-13            |         |  |
| G33J    | 3-22 | I305FJ | 5-13, 6-17     | K805G        | 7-31, 8-7       |         |  |
| G35EJ   | 3-24 | I357T  | 4-17, 5-1, 6-1 | K828FJ       | 8-10            |         |  |
| G38FJ   | 3-20 | I364FJ | 5-17, 6-21     | L1120W       | 9-6             |         |  |
| G40W    | 3-23 | I366R  | 5-16, 6-20     | L1150R       | 9-1             |         |  |
| G53FJ   | 3-21 | I435T  | 5-14, 6-18     | L1170FJ      | 8-21            |         |  |
| G54W    | 3-18 | 1599N  | 6-9            | L1300R       | 9-4             |         |  |
| G61W    | 3-30 | I600R  | 5-19, 6-22     | L1390G       | 9-3             |         |  |
| G64W    | 3-33 | 165W   | 5-18           | L1420R       | 9-5             |         |  |
| G67R    | 3-28 | J1299N | 7-12           | L1500T       | 9-7             |         |  |
| G69N    | 3-35 | J135W  | 6-37, 7-15     | L2200G       | 9-9             |         |  |
| G71R    | 3-27 | J145H  | 6-33, 7-10     | L339N        | 8-20            |         |  |
| G75J    | 3-36 | J180T  | 6-34, 7-11     | L850W        | 9-2             |         |  |
| G76G    | 3-32 | J1999N | 6-38, 7-22     | L952W        | 9-8             |         |  |
| G77R    | 3-25 | J210H  | 6-35, 7-13     | M1297W       | 9-12            |         |  |
| G78G    | 3-29 | J250FJ | 6-27, 7-4      | M1315W       | 9-16            |         |  |
| G79W    | 3-26 | J260HW | 7-19           | M1419W       | 9-20            |         |  |
|         |      |        |                |              |                 |         |  |