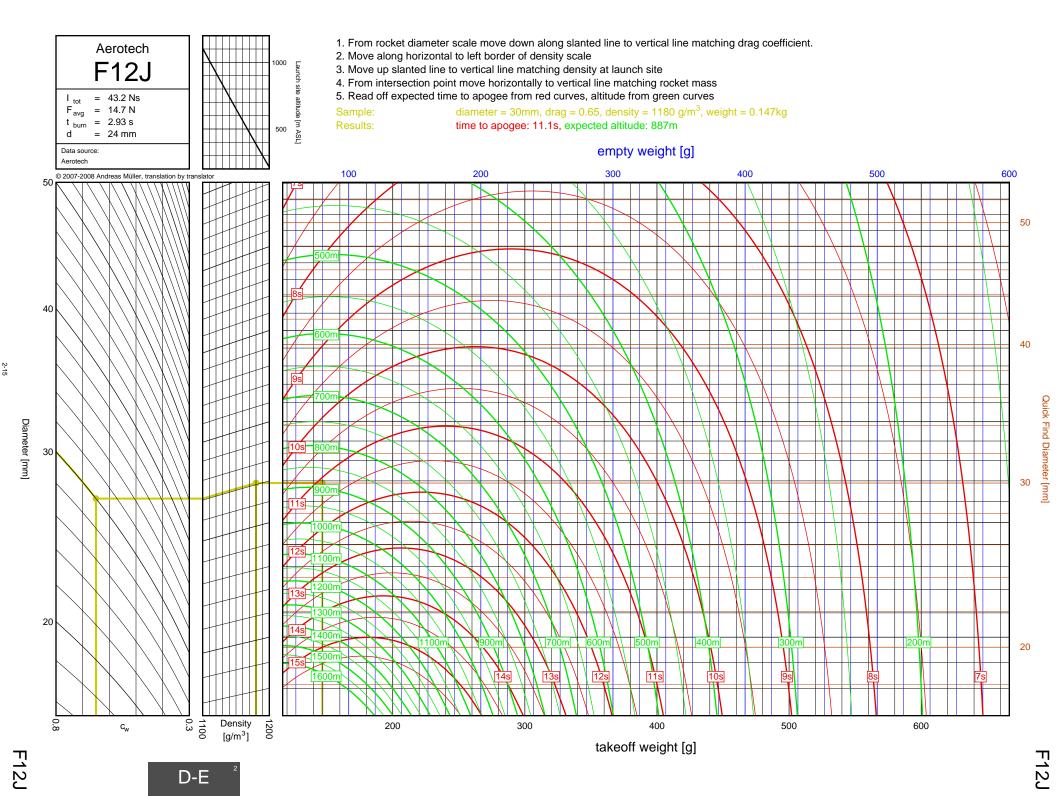

## Rocket Trajectory Nomograms

© 2007-2008 Andreas Müller, translation by translator

























































































































































































































































































































































































































































| D13W    | 2-4  | G80T   | 3-34           | J275W        | 6-32, 7-9       | M1500G  |  |
|---------|------|--------|----------------|--------------|-----------------|---------|--|
| D15T    | 2-6  | H112J  | 4-15           | J315R        | 6-29, 7-6       | M1550R  |  |
| D21T    | 2-5  | H123W  | 4-8            | J350W        | 5-22, 6-25, 7-3 | M1600R  |  |
| D24T    | 2-1  | H128W  |