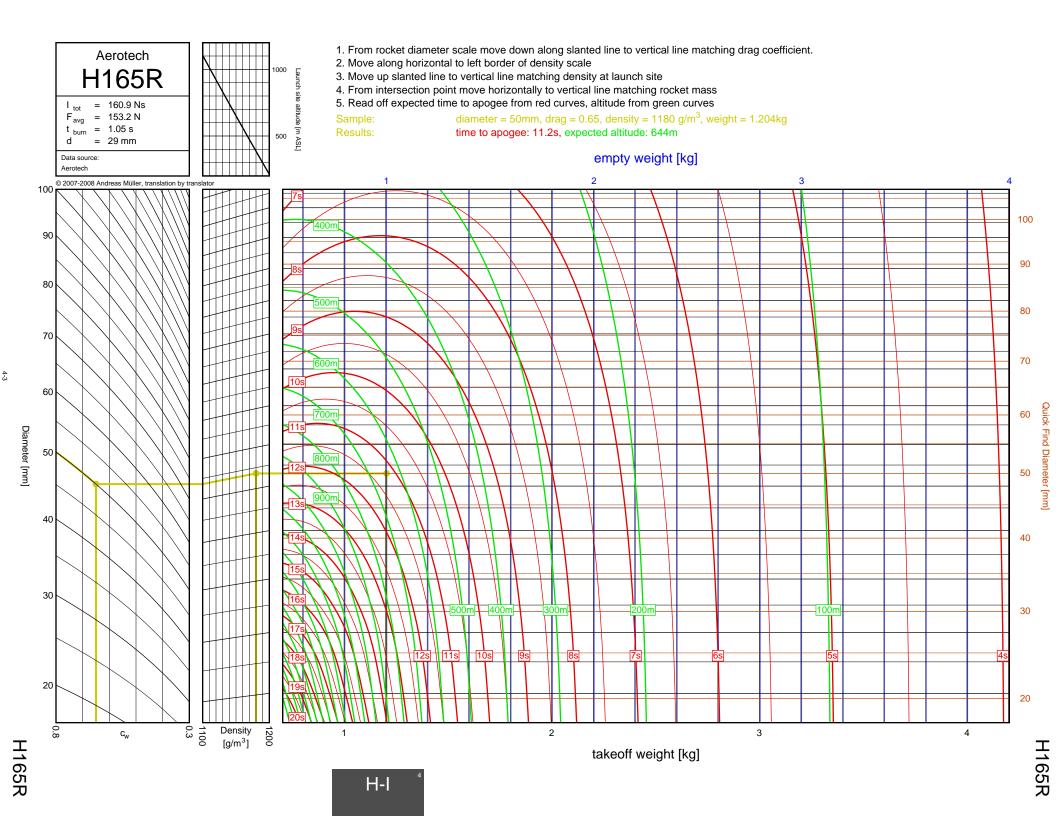

## Rocket Trajectory Nomograms

© 2007-2008 Andreas Müller, translation by translator

























































































































































































































































































































































































































































| D13W    | 2-4  | G80T   | 3-34           | J275W        | 6-32, 7-9       | M1500G  |  |
|---------|------|--------|----------------|--------------|-----------------|---------|--|
| D15T    | 2-6  | H112J  | 4-15           | J315R        | 6-29, 7-6       | M1550R  |  |
| D21T    | 2-5  | H123W  | 4-8            | J350W        | 5-22, 6-25, 7-3 | M1600R  |  |
| D24T    | 2-1  | H128W  | 4-2            | J350W.5      | 5-20, 6-23, 7-1 | M1800FJ |  |
| D7-RC   | 2-2