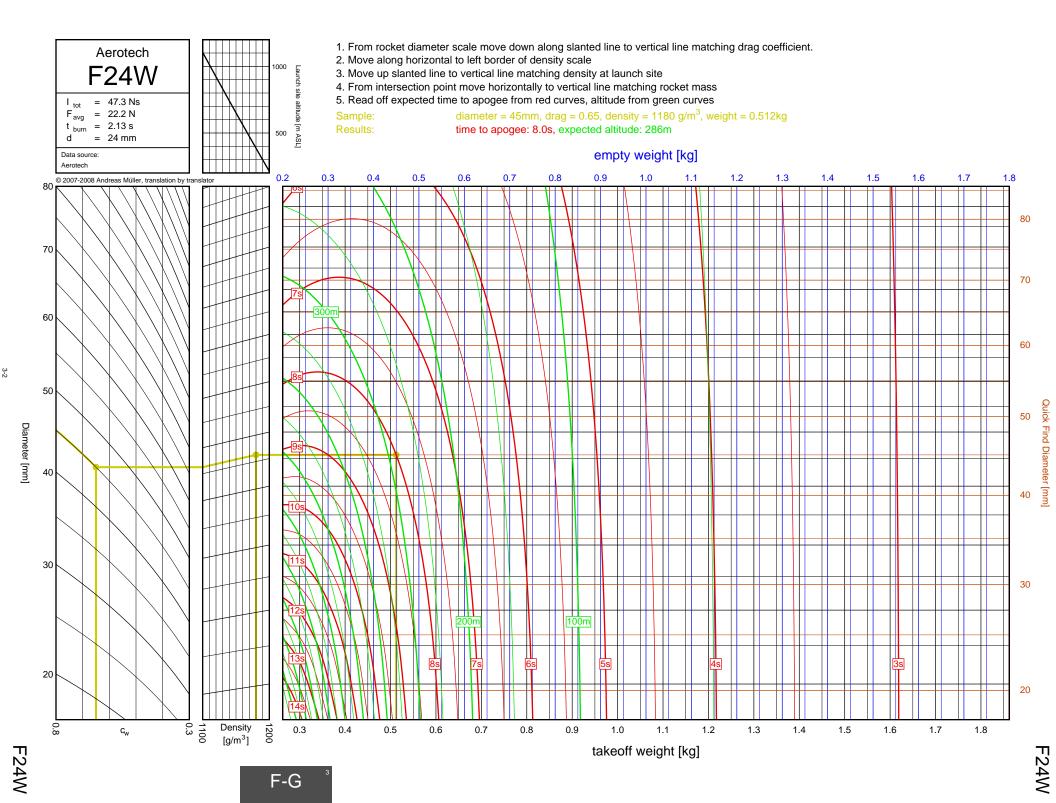

## Rocket Trajectory Nomograms

© 2007-2008 Andreas Müller, translation by translator

























































































































































































































































































































































































































































| D13W    | 2-4  | G80T   | 3-34           | J275W        | 6-32, 7-9       | M1500G  |  |
|---------|------|--------|----------------|--------------|-----------------|---------|--|
| D15T    | 2-6  | H112J  | 4-15           | J315R        | 6-29, 7-6       | M1550R  |  |
| D21T    | 2-5  | H123W  | 4-8            | J350W        | 5-22, 6-25, 7-3 | M1600R  |  |
| D24T    | 2-1  | H128W  | 4-2