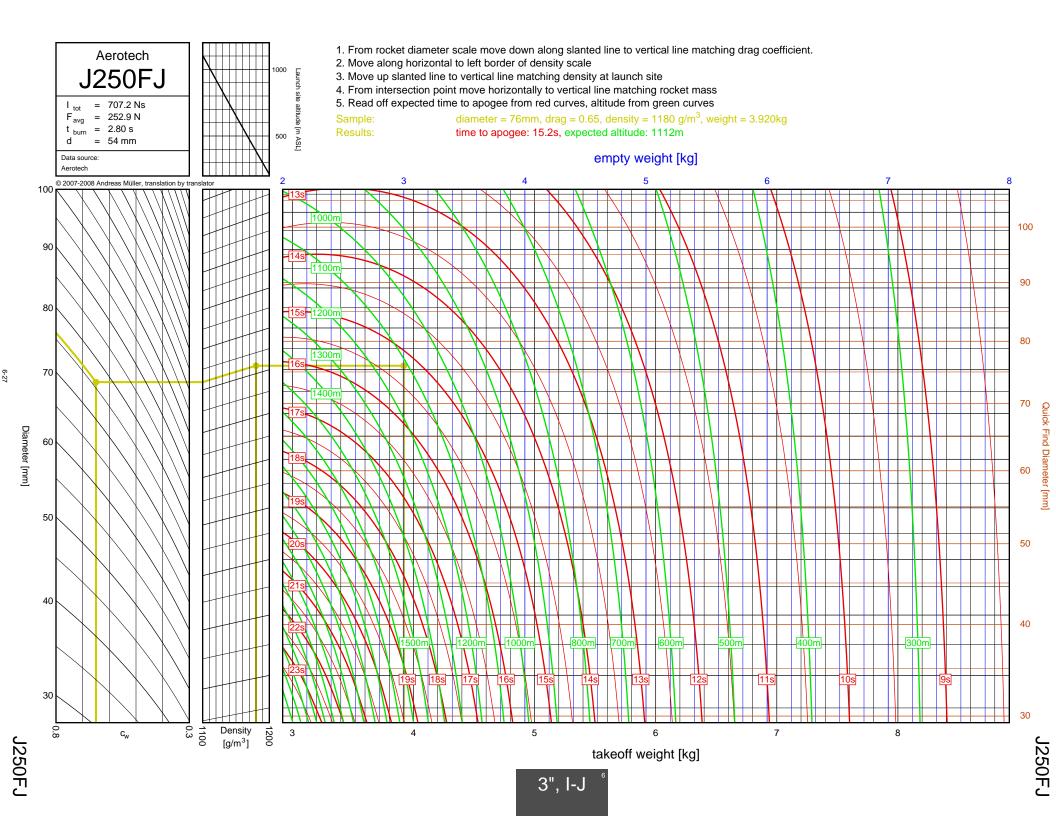

## Rocket Trajectory Nomograms

© 2007-2008 Andreas Müller, translation by translator

























































































































































































































































































































































































































































| D13W    | 2-4  | G80T   | 3-34           | J275W        | 6-32, 7-9       | M1500G  |  |
|---------|------|--------|----------------|--------------|-----------------|---------|--|
| D15T    | 2-6  | H112J  | 4-15           | J315R        | 6-29, 7-6       | M1550R  |  |
| D21T    | 2-5  | H123W  | 4-8            | J350W        | 5-22, 6-25, 7-3 | M1600R  |  |
| D24T    | 2-1  | H128W  | 4-2            | J350W.5      | 5-20, 6-23, 7-1 | M1800FJ |  |
| D7-RC   | 2-2  | H148R  | 4-10           | J390HW-TURBO | 7-23            | M1850W  |  |
| D9W     | 2-3  | H165R  | 4-3            | J401FJ       | 7-17