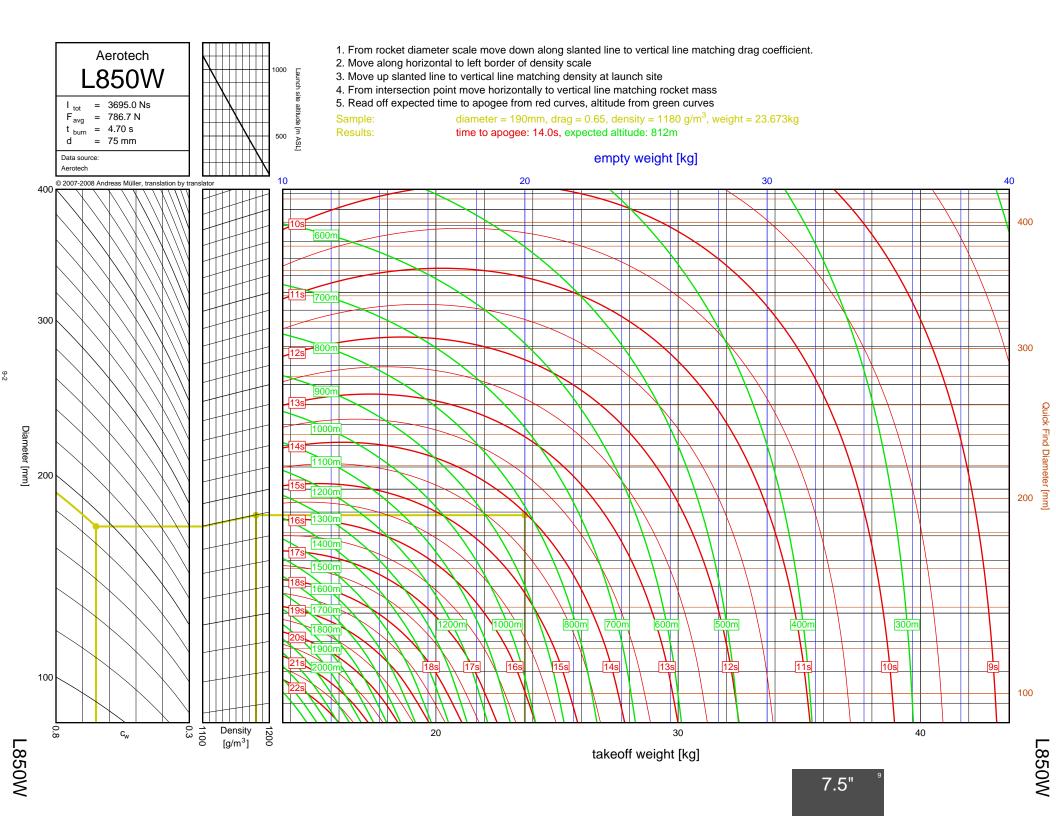

## Rocket Trajectory Nomograms

© 2007-2008 Andreas Müller, translation by translator

























































































































































































































































































































































































































































| D13W    | 2-4  | G80T   | 3-34           | J275W        | 6-32, 7-9       | M1500G  |  |
|---------|------|--------|----------------|--------------|-----------------|---------|--|
| D15T    | 2-6  | H112J  | 4-15           | J315R        | 6-29, 7-6       | M1550R  |  |
| D21T    | 2-5  | H123W  | 4-8            | J350W        | 5-22, 6-25, 7-3 | M1600R  |  |
| D24T    | 2-1  | H128W  | 4-2            | J350W.5      | 5-20, 6-23, 7-1 | M1800FJ |  |
| D7-RC   | 2-2  | H148R  | 4-10           | J390HW-TURBO | 7-23            | M1850W  |  |
| D9W     | 2-3  | H165R  | 4-3            | J401FJ       | 7-17            | M1939W  |  |
| E11J    | 2-7  | H180W  | 4-7            | J415W        | 7-20            | M2000R  |  |
| E12J-RC |