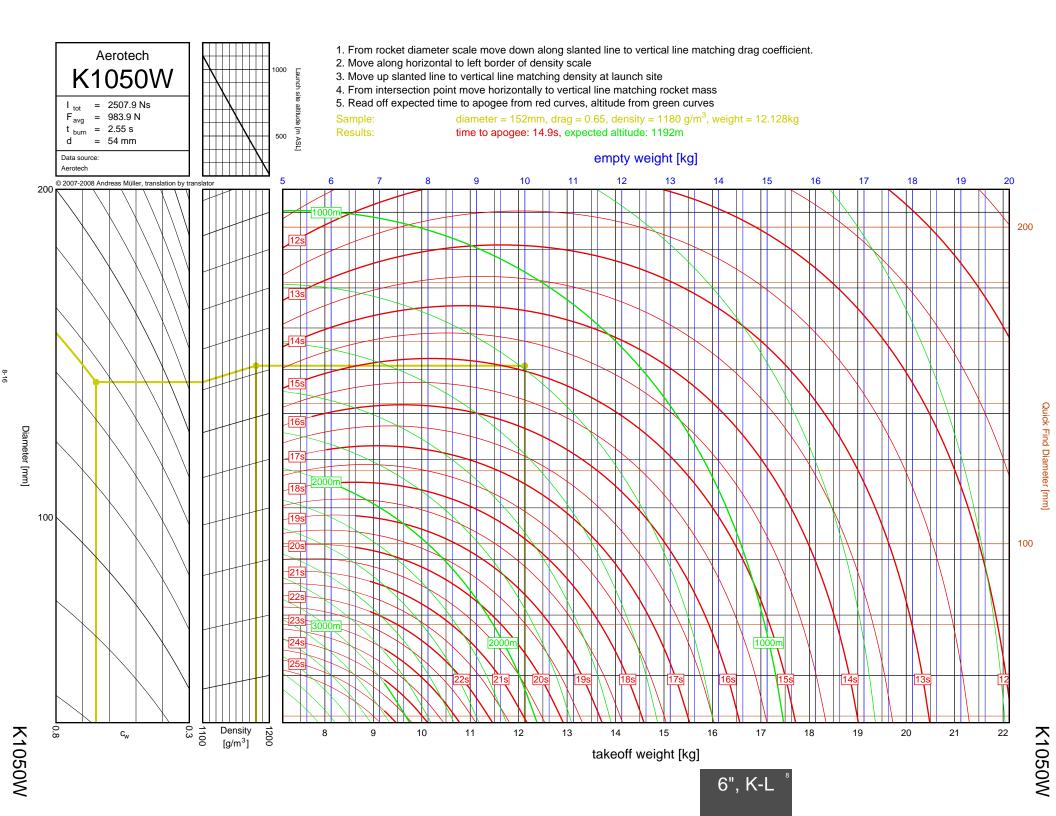

## Rocket Trajectory Nomograms

© 2007-2008 Andreas Müller, translation by translator

























































































































































































































































































































































































































































| D13W    | 2-4  | G80T   | 3-34           | J275W        | 6-32, 7-9       | M1500G  |  |
|---------|------|--------|----------------|--------------|-----------------|---------|--|
| D15T    | 2-6  | H112J  | 4-15           | J315R        | 6-29, 7-6       | M1550R  |  |
| D21T    | 2-5  | H123W  | 4-8            | J350W        | 5-22, 6-25, 7-3 | M1600R  |  |
| D24T    | 2-1  | H128W  | 4-2            | J350W.5      | 5-20, 6-23, 7-1 | M1800FJ |  |
| D7-RC   | 2-2  | H148R  | 4-10           | J390HW-TURBO | 7-23            | M1850W  |  |
| D9W     | 2-3  | H165R  | 4-3            | J401FJ       | 7-17            | M1939W  |  |
| E11J    | 2-7  | H180W  | 4-7            | J415W        | 7-20            | M2000R  |