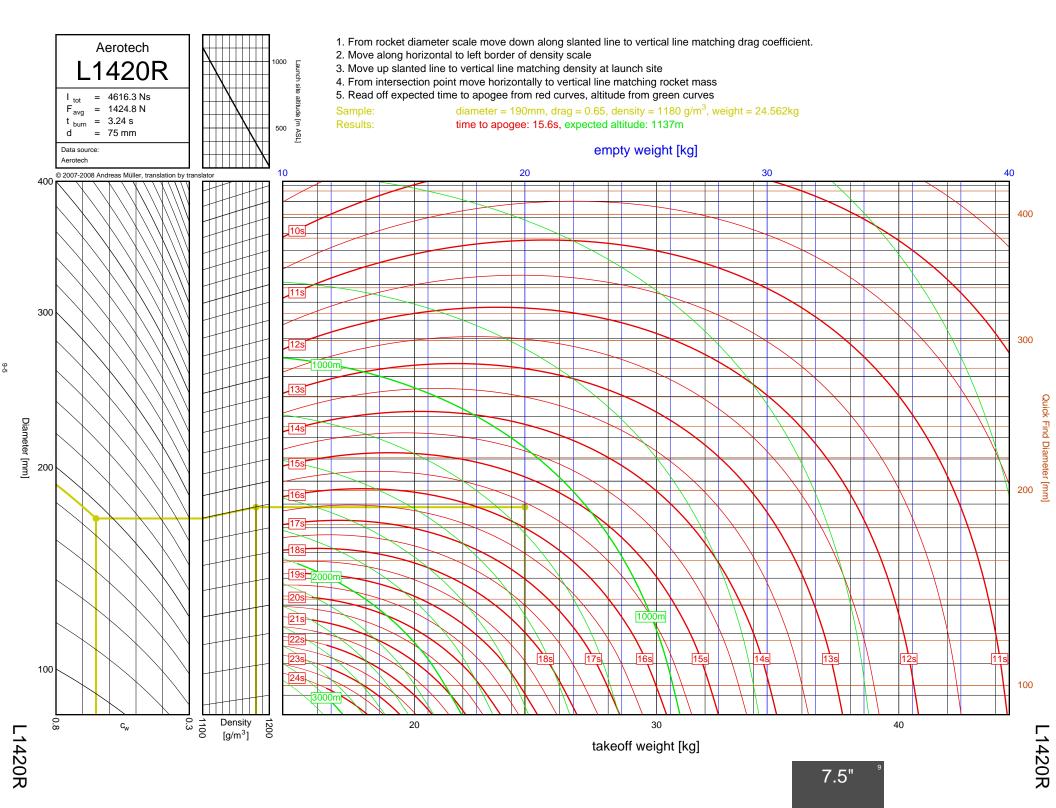

## Rocket Trajectory Nomograms

© 2007-2008 Andreas Müller, translation by translator

























































































































































































































































































































































































































































| D13W    | 2-4  | G80T   | 3-34           | J275W        | 6-32, 7-9       | M1500G  |  |
|---------|------|--------|----------------|--------------|-----------------|---------|--|
| D15T    | 2-6  | H112J  | 4-15           | J315R        | 6-29, 7-6       | M1550R  |  |
| D21T    | 2-5  | H123W  | 4-8            | J350W        | 5-22, 6-25, 7-3 | M1600R  |  |
| D24T    | 2-1  | H128W  | 4-2            | J350W.5      | 5-20, 6-23, 7-1 | M1800FJ |  |
| D7-RC   | 2-2  | H148R  | 4-10           | J390HW-TURBO | 7-23            | M1850W  |  |
| D9W     | 2-3  | H165R  | 4-3            | J401FJ       | 7-17            | M1939W  |  |
| E11J    | 2-7  | H180W  | 4-7            | J415W        | 7-20            | M2000R  |  |
| E12J-RC | 2-8  |