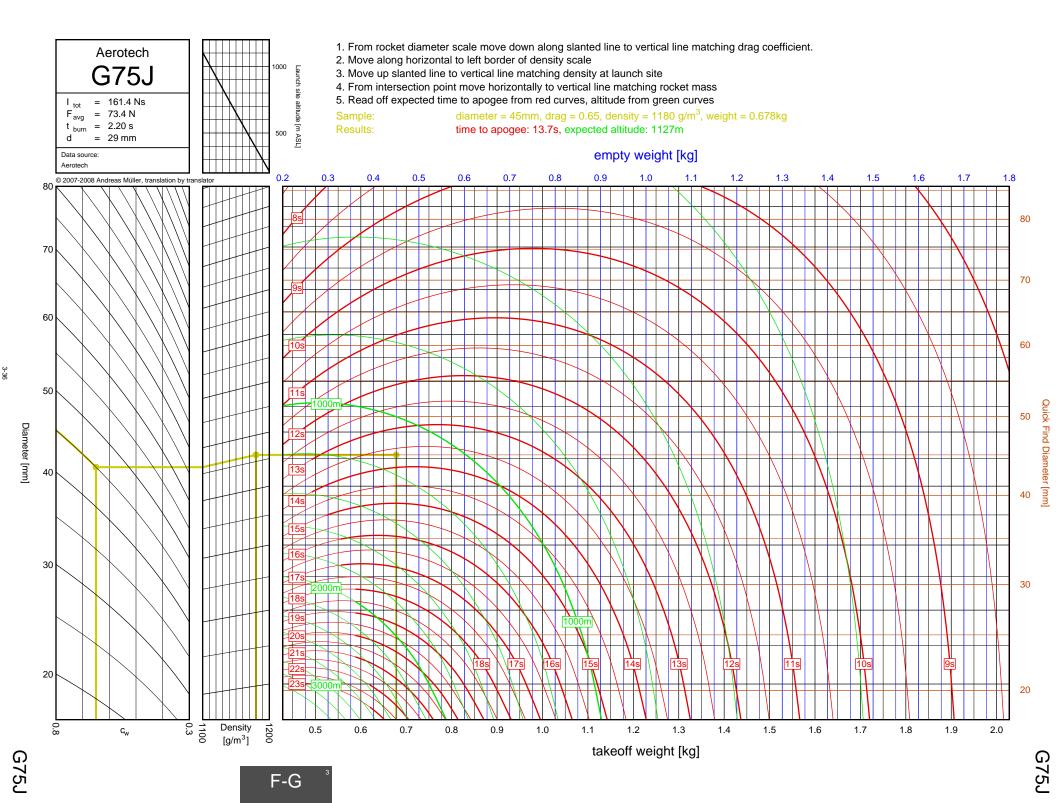

## Rocket Trajectory Nomograms

© 2007-2008 Andreas Müller, translation by translator

























































































































































































































































































































































































































































| D13W    | 2-4  | G80T   | 3-34           | J275W        | 6-32, 7-9       | M1500G  |  |
|---------|------|--------|----------------|--------------|-----------------|---------|--|
| D15T    | 2-6  | H112J  | 4-15           | J315R        | 6-29, 7-6       | M1550R  |  |
| D21T    | 2-5  | H123W  | 4-8            | J350W        | 5-22, 6-25, 7-3 | M1600R  |  |
| D24T    | 2-1  | H128W  | 4-2            | J350W.5      | 5-20, 6-23, 7-1 | M1800FJ |  |
| D7-RC