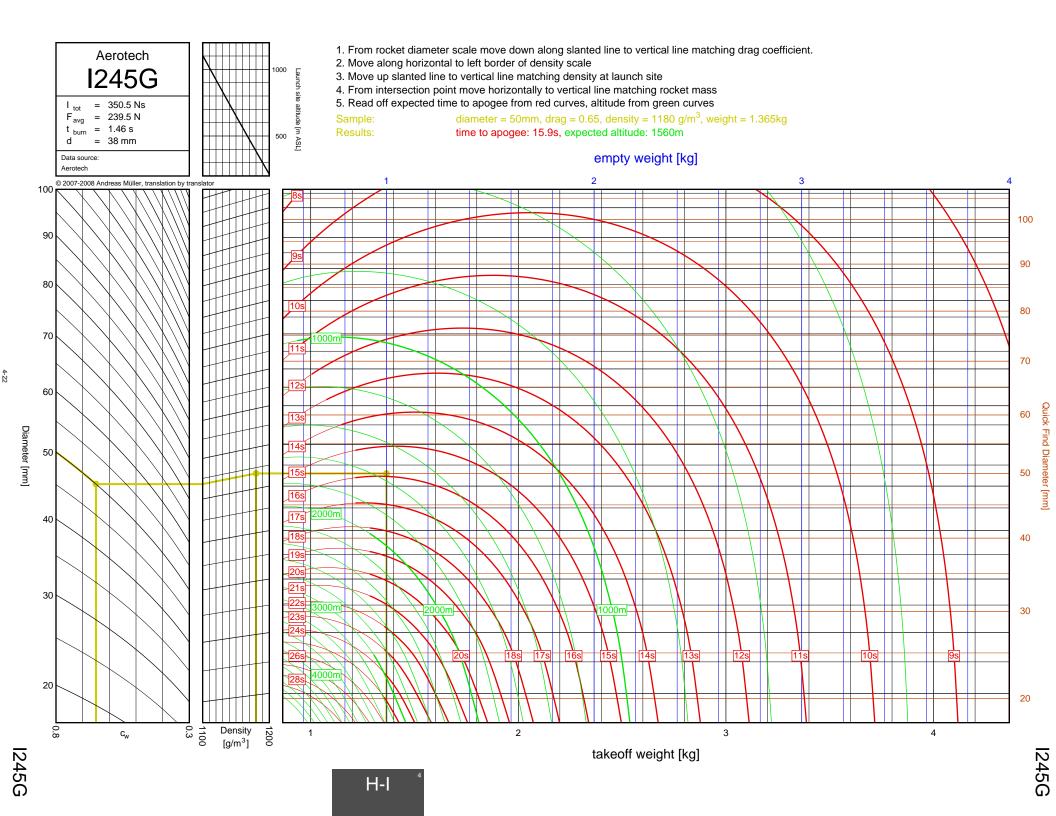

## Rocket Trajectory Nomograms

© 2007-2008 Andreas Müller, translation by translator

| D13W    | 2-4  | G80T   | 3-34           | J275W        | 6-32, 7-9       | M1500G  |  |
|---------|------|--------|----------------|--------------|-----------------|---------|--|
| D15T    | 2-6  | H112J  | 4-15           | J315R        | 6-29, 7-6       | M1550R  |  |
| D21T    | 2-5  | H123W  | 4-8            | J350W        | 5-22, 6-25, 7-3 | M1600R  |  |
| D24T    | 2-1  | H128W  | 4-2            | J350W.5      | 5-20, 6-23, 7-1 | M1800FJ |  |
| D7-RC   | 2-2  | H148R  | 4-10           | J390HW-TURBO | 7-23            | M1850W  |  |
| D9W     | 2-3  | H165R  | 4-3            | J401FJ       | 7-17            | M1939W  |  |
| E11J    | 2-7  | H180W  | 4-7            | J415W        | 7-20            | M2000R  |  |
| E12J-RC | 2-8  | H210R  | 4-9            | J420R        | 5-21, 6-24, 7-2 | M2030G  |  |
| E15W    | 2-13 | H220T  | 4-11           | J460T        | 6-30, 7-7       | M2100G  |  |
| E16W    | 2-10 | H238T  | 4-1            | J500G        | 6-28, 7-5       | M2400T  |  |
| E18W    | 2-14 | H242T  | 4-13           | J540R        | 7-18            | M2500T  |  |
| E23T    | 2-9  | H250G  | 4-14           | J570W        | 7-16            | M3500R  |  |
| E28T    | 2-12 | H268R  | 4-16           | J575FJ       | 6-31, 7-8       | M650W   |  |
| E30T    | 2-11 | H55W   | 4-4            | J800T        | 7-21            | M750W   |  |
| F12J    | 2-15 | H669N  | 4-12           | J825R        | 6-36, 7-14      | M845HW  |  |
| F20W    | 3-10 | H73J   | 4-5            | J90W         | 6-26            | N1000W  |  |
| F21W    | 3-7  | H97J   | 4-6            | K1050W       | 8-16            | N2000W  |  |
| F22J    | 3-12 | H999N  | 4-19           | K1100T       | 7-28, 8-4       | N4800T  |  |
| F23FJ   | 3-6  | 1115W  | 6-10           | K1275R       | 8-8             | 1110001 |  |
| F24W    | 3-2  | I117FJ | 6-5            | K1499N       | 7-24, 8-1       |         |  |
| F25W    | 3-14 | I1299N | 5-11, 6-15     | K185W        | 7-25            |         |  |
| F26FJ   | 3-11 | 1154J  | 4-24, 5-7, 6-7 | K1999N       | 8-18            |         |  |
| F27R    | 3-3  | I161W  | 4-21, 5-4, 6-3 | K250W        | 8-19            |         |  |
| F35W    | 3-9  | I195J  | 5-12, 6-16     | K270W        | 8-9             |         |  |
| F37W    | 3-5  | I200W  | 4-20, 5-3      | K458W        | 8-17            |         |  |
| F39T    | 3-4  | I211W  | 5-10, 6-14     | K485HW       | 7-30, 8-6       |         |  |
| F40W    | 3-17 | I215R  | 6-8            | K513FJ       | 7-26, 8-2       |         |  |
| F42T    | 3-8  | I218R  | 4-18, 5-2, 6-2 | K550W        | 7-29, 8-5       |         |  |
| F50T    | 3-13 | I225FJ | 4-23, 5-6, 6-6 | K560W        | 8-15            |         |  |
| F52T    | 3-15 | I229T  | 6-12           | K650T        | 8-14            |         |  |
| F62T    | 3-1  | 1245G  | 4-22, 5-5, 6-4 | K680R        | 8-12            |         |  |
| G104T   | 3-16 | I284W  | 5-15, 6-19     | K695R        | 7-27, 8-3       |         |  |
| G142    | 3-19 | 1285R  | 5-9, 6-13      | K700W        | 8-11            |         |  |
| G339N   | 3-31 | I300T  | 5-8, 6-11      | K780R        | 8-13            |         |  |
| G33J    | 3-22 | I305FJ | 5-13, 6-17     | K805G        | 7-31, 8-7       |         |  |
| G35EJ   | 3-24 | I357T  | 4-17, 5-1, 6-1 | K828FJ       | 8-10            |         |  |
| G38FJ   | 3-20 | I364FJ | 5-17, 6-21     | L1120W       | 9-6             |         |  |
| G40W    | 3-23 | I366R  | 5-16, 6-20     | L1150R       | 9-1             |         |  |
| G53FJ   | 3-21 | I435T  | 5-14, 6-18     | L1170FJ      | 8-21            |         |  |
| G54W    | 3-18 | 1599N  | 6-9            | L1300R       | 9-4             |         |  |
| G61W    | 3-30 | I600R  | 5-19, 6-22     | L1390G       | 9-3             |         |  |
| G64W    | 3-33 | 165W   | 5-18           | L1420R       | 9-5             |         |  |
| G67R    | 3-28 | J1299N | 7-12           | L1500T       | 9-7             |         |  |
| G69N    | 3-35 | J135W  | 6-37, 7-15     | L2200G       | 9-9             |         |  |
| G71R    | 3-27 | J145H  | 6-33, 7-10     | L339N        | 8-20            |         |  |
| G75J    | 3-36 | J180T  | 6-34, 7-11     | L850W        | 9-2             |         |  |
| G76G    | 3-32 | J1999N | 6-38, 7-22     | L952W        | 9-8             |         |  |
| G77R    | 3-25 | J210H  | 6-35, 7-13     | M1297W       | 9-12            |         |  |
| G78G    | 3-29 | J250FJ | 6-27, 7-4      | M1315W       | 9-16            |         |  |
| G79W    | 3-26 | J260HW | 7-19           | M1419W       | 9-20            |         |  |
|         |      |        |                |              |                 |         |  |