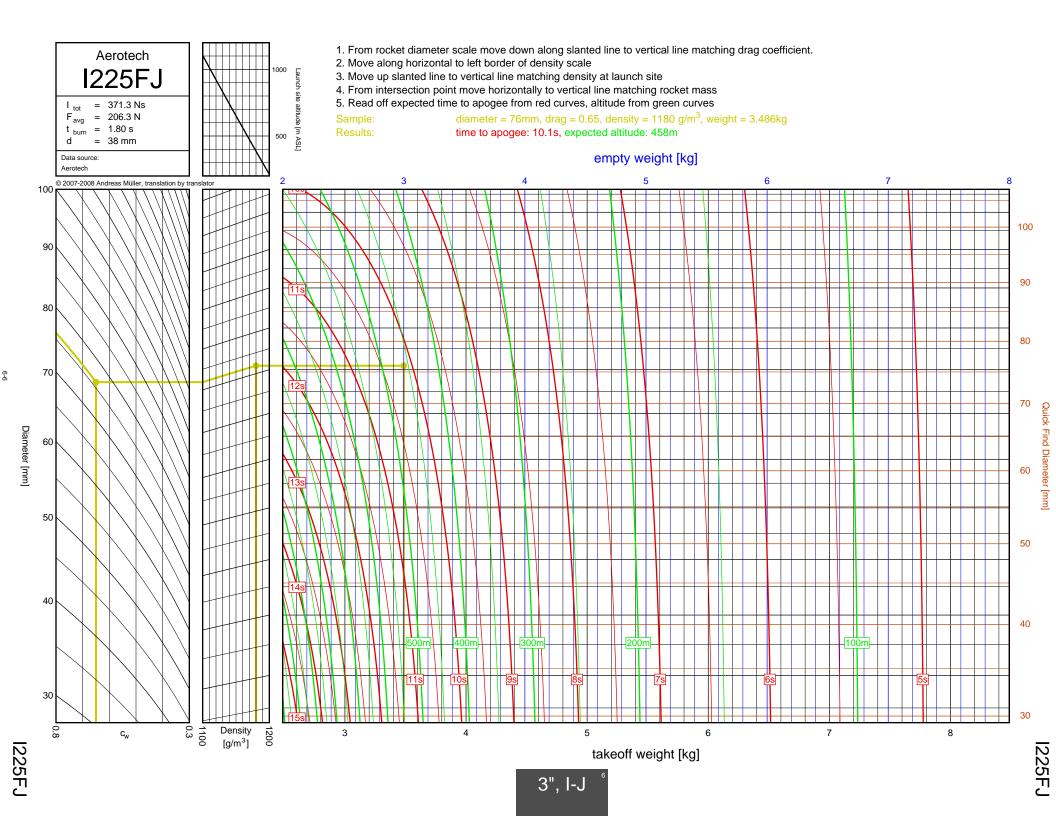

## Rocket Trajectory Nomograms

© 2007-2008 Andreas Müller, translation by translator

| D13W    | 2-4  | G80T   | 3-34           | J275W        | 6-32, 7-9       | M1500G  |  |
|---------|------|--------|----------------|--------------|-----------------|---------|--|
| D15T    | 2-6  | H112J  | 4-15           | J315R        | 6-29, 7-6       | M1550R  |  |
| D21T    | 2-5  | H123W  | 4-8            | J350W        | 5-22, 6-25, 7-3 | M1600R  |  |
| D24T    | 2-1  | H128W  | 4-2            | J350W.5      | 5-20, 6-23, 7-1 | M1800FJ |  |
| D7-RC   | 2-2  | H148R  | 4-10           | J390HW-TURBO | 7-23            | M1850W  |  |
| D9W     | 2-3  | H165R  | 4-3            | J401FJ       | 7-17            | M1939W  |  |
| E11J    | 2-7  | H180W  | 4-7            | J415W        | 7-20            | M2000R  |  |
| E12J-RC | 2-8  | H210R  | 4-9            | J420R        | 5-21, 6-24, 7-2 | M2030G  |  |
| E15W    | 2-13 | H220T  | 4-11           | J460T        | 6-30, 7-7       | M2100G  |  |
| E16W    | 2-10 | H238T  | 4-1            | J500G        | 6-28, 7-5       | M2400T  |  |
| E18W    | 2-14 | H242T  | 4-13           | J540R        | 7-18            | M2500T  |  |
| E23T    | 2-9  | H250G  | 4-14           | J570W        | 7-16            | M3500R  |  |
| E28T    | 2-12 | H268R  | 4-16           | J575FJ       | 6-31, 7-8       | M650W   |  |
| E30T    | 2-11 | H55W   | 4-4            | J800T        | 7-21            | M750W   |  |
| F12J    | 2-15 | H669N  | 4-12           | J825R        | 6-36, 7-14      | M845HW  |  |
| F20W    | 3-10 | H73J   | 4-5            | J90W         | 6-26            | N1000W  |  |
| F21W    | 3-7  | H97J   | 4-6            | K1050W       | 8-16            | N2000W  |  |
| F22J    | 3-12 | H999N  | 4-19           | K1100T       | 7-28, 8-4       | N4800T  |  |
| F23FJ   | 3-6  | 1115W  | 6-10           | K1275R       | 8-8             | 1110001 |  |
| F24W    | 3-2  | I117FJ | 6-5            | K1499N       | 7-24, 8-1       |         |  |
| F25W    | 3-14 | I1299N | 5-11, 6-15     | K185W        | 7-25            |         |  |
| F26FJ   | 3-11 | 1154J  | 4-24, 5-7, 6-7 | K1999N       | 8-18            |         |  |
| F27R    | 3-3  | I161W  | 4-21, 5-4, 6-3 | K250W        | 8-19            |         |  |
| F35W    | 3-9  | I195J  | 5-12, 6-16     | K270W        | 8-9             |         |  |
| F37W    | 3-5  | I200W  | 4-20, 5-3      | K458W        | 8-17            |         |  |
| F39T    | 3-4  | I211W  | 5-10, 6-14     | K485HW       | 7-30, 8-6       |         |  |
| F40W    | 3-17 | I215R  | 6-8            | K513FJ       | 7-26, 8-2       |         |  |
| F42T    | 3-8  | I218R  | 4-18, 5-2, 6-2 | K550W        | 7-29, 8-5       |         |  |
| F50T    | 3-13 | I225FJ | 4-23, 5-6, 6-6 | K560W        | 8-15            |         |  |
| F52T    | 3-15 | I229T  | 6-12           | K650T        | 8-14            |         |  |
| F62T    | 3-1  | 1245G  | 4-22, 5-5, 6-4 | K680R        | 8-12            |         |  |
| G104T   | 3-16 | I284W  | 5-15, 6-19     | K695R        | 7-27, 8-3       |         |  |
| G142    | 3-19 | 1285R  | 5-9, 6-13      | K700W        | 8-11            |         |  |
| G339N   | 3-31 | I300T  | 5-8, 6-11      | K780R        | 8-13            |         |  |
| G33J    | 3-22 | I305FJ | 5-13, 6-17     | K805G        | 7-31, 8-7       |         |  |
| G35EJ   | 3-24 | I357T  | 4-17, 5-1, 6-1 | K828FJ       | 8-10            |         |  |
| G38FJ   | 3-20 | I364FJ | 5-17, 6-21     | L1120W       | 9-6             |         |  |
| G40W    | 3-23 | I366R  | 5-16, 6-20     | L1150R       | 9-1             |         |  |
| G53FJ   | 3-21 | I435T  | 5-14, 6-18     | L1170FJ      | 8-21            |         |  |
| G54W    | 3-18 | 1599N  | 6-9            | L1300R       | 9-4             |         |  |
| G61W    | 3-30 | I600R  | 5-19, 6-22     | L1390G       | 9-3             |         |  |
| G64W    | 3-33 | 165W   | 5-18           | L1420R       | 9-5             |         |  |
| G67R    | 3-28 | J1299N | 7-12           | L1500T       | 9-7             |         |  |
| G69N    | 3-35 | J135W  | 6-37, 7-15     | L2200G       | 9-9             |         |  |
| G71R    | 3-27 | J145H  | 6-33, 7-10     | L339N        | 8-20            |         |  |
| G75J    | 3-36 | J180T  | 6-34, 7-11     | L850W        | 9-2             |         |  |
| G76G    | 3-32 | J1999N | 6-38, 7-22     | L952W        | 9-8             |         |  |
| G77R    | 3-25 | J210H  | 6-35, 7-13     | M1297W       | 9-12            |         |  |
| G78G    | 3-29 | J250FJ | 6-27, 7-4      | M1315W       | 9-16            |         |  |
| G79W    | 3-26 | J260HW | 7-19           | M1419W       | 9-20            |         |  |
|         |      |        |                |              |                 |         |  |