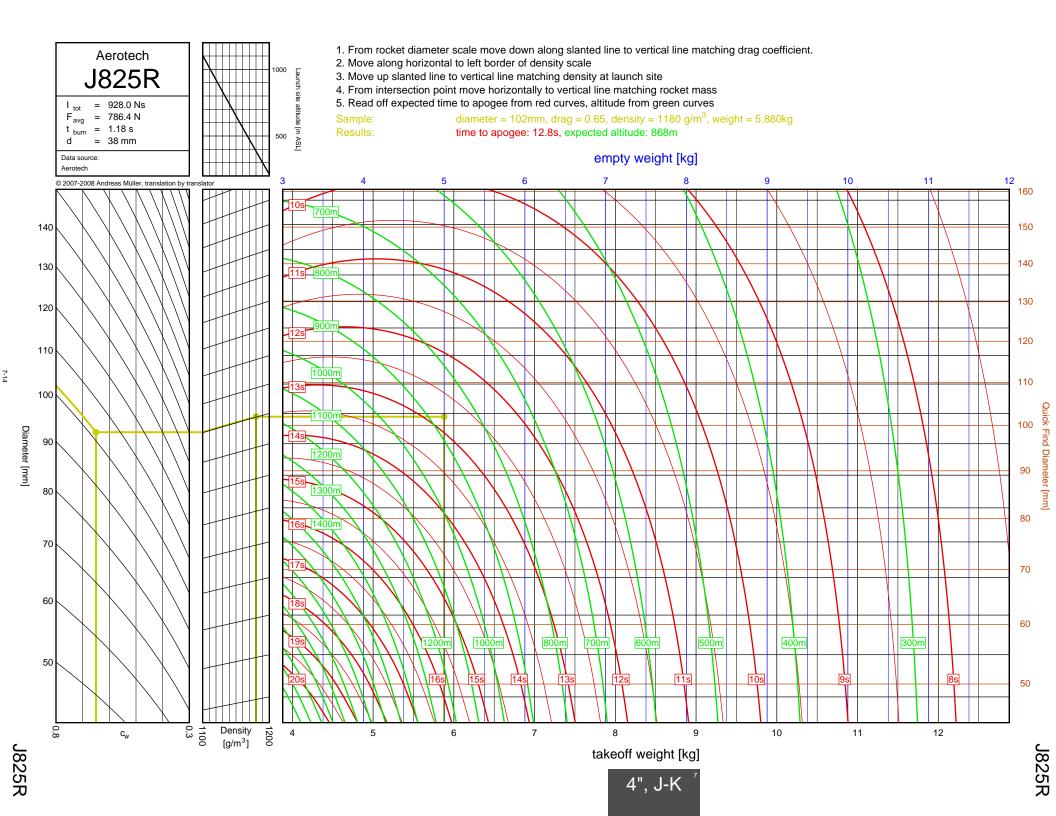

## Rocket Trajectory Nomograms

© 2007-2008 Andreas Müller, translation by translator

| D13W    | 2-4  | G80T   | 3-34           | J275W        | 6-32, 7-9       | M1500G  |  |
|---------|------|--------|----------------|--------------|-----------------|---------|--|
| D15T    | 2-6  | H112J  | 4-15           | J315R        | 6-29, 7-6       | M1550R  |  |
| D21T    | 2-5  | H123W  | 4-8            | J350W        | 5-22, 6-25, 7-3 | M1600R  |  |
| D24T    | 2-1  | H128W  | 4-2            | J350W.5      | 5-20, 6-23, 7-1 | M1800FJ |  |
| D7-RC   | 2-2  | H148R  | 4-10           | J390HW-TURBO | 7-23            | M1850W  |  |
| D9W     | 2-3  | H165R  | 4-3            | J401FJ       | 7-17            | M1939W  |  |
| E11J    | 2-7  | H180W  | 4-7            | J415W        | 7-20            | M2000R  |  |
| E12J-RC | 2-8  | H210R  | 4-9            | J420R        | 5-21, 6-24, 7-2 | M2030G  |  |
| E15W    | 2-13 | H220T  | 4-11           | J460T        | 6-30, 7-7       | M2100G  |  |
| E16W    | 2-10 | H238T  | 4-1            | J500G        | 6-28, 7-5       | M2400T  |  |
| E18W    | 2-14 | H242T  | 4-13           | J540R        | 7-18            | M2500T  |  |
| E23T    | 2-9  | H250G  | 4-14           | J570W        | 7-16            | M3500R  |  |
| E28T    | 2-12 | H268R  | 4-16           | J575FJ       | 6-31, 7-8       | M650W   |  |
| E30T    | 2-11 | H55W   | 4-4            | J800T        | 7-21            | M750W   |  |
| F12J    | 2-15 | H669N  | 4-12           | J825R        | 6-36, 7-14      | M845HW  |  |
| F20W    | 3-10 | H73J   | 4-5            | J90W         | 6-26            | N1000W  |  |
| F21W    | 3-7  | H97J   | 4-6            | K1050W       | 8-16            | N2000W  |  |
| F22J    | 3-12 | H999N  | 4-19           | K1100T       | 7-28, 8-4       | N4800T  |  |
| F23FJ   | 3-6  | 1115W  | 6-10           | K1275R       | 8-8             | 1110001 |  |
| F24W    | 3-2  | I117FJ | 6-5            | K1499N       | 7-24, 8-1       |         |  |
| F25W    | 3-14 | I1299N | 5-11, 6-15     | K185W        | 7-25            |         |  |
| F26FJ   | 3-11 | 1154J  | 4-24, 5-7, 6-7 | K1999N       | 8-18            |         |  |
| F27R    | 3-3  | I161W  | 4-21, 5-4, 6-3 | K250W        | 8-19            |         |  |
| F35W    | 3-9  | I195J  | 5-12, 6-16     | K270W        | 8-9             |         |  |
| F37W    | 3-5  | I200W  | 4-20, 5-3      | K458W        | 8-17            |         |  |
| F39T    | 3-4  | I211W  | 5-10, 6-14     | K485HW       | 7-30, 8-6       |         |  |
| F40W    | 3-17 | I215R  | 6-8            | K513FJ       | 7-26, 8-2       |         |  |
| F42T    | 3-8  | I218R  | 4-18, 5-2, 6-2 | K550W        | 7-29, 8-5       |         |  |
| F50T    | 3-13 | I225FJ | 4-23, 5-6, 6-6 | K560W        | 8-15            |         |  |
| F52T    | 3-15 | I229T  | 6-12           | K650T        | 8-14            |         |  |
| F62T    | 3-1  | 1245G  | 4-22, 5-5, 6-4 | K680R        | 8-12            |         |  |
| G104T   | 3-16 | I284W  | 5-15, 6-19     | K695R        | 7-27, 8-3       |         |  |
| G142    | 3-19 | 1285R  | 5-9, 6-13      | K700W        | 8-11            |         |  |
| G339N   | 3-31 | I300T  | 5-8, 6-11      | K780R        | 8-13            |         |  |
| G33J    | 3-22 | I305FJ | 5-13, 6-17     | K805G        | 7-31, 8-7       |         |  |
| G35EJ   | 3-24 | I357T  | 4-17, 5-1, 6-1 | K828FJ       | 8-10            |         |  |
| G38FJ   | 3-20 | I364FJ | 5-17, 6-21     | L1120W       | 9-6             |         |  |
| G40W    | 3-23 | I366R  | 5-16, 6-20     | L1150R       | 9-1             |         |  |
| G53FJ   | 3-21 | I435T  | 5-14, 6-18     | L1170FJ      | 8-21            |         |  |
| G54W    | 3-18 | 1599N  | 6-9            | L1300R       | 9-4             |         |  |
| G61W    | 3-30 | I600R  | 5-19, 6-22     | L1390G       | 9-3             |         |  |
| G64W    | 3-33 | 165W   | 5-18           | L1420R       | 9-5             |         |  |
| G67R    | 3-28 | J1299N | 7-12           | L1500T       | 9-7             |         |  |
| G69N    | 3-35 | J135W  | 6-37, 7-15     | L2200G       | 9-9             |         |  |
| G71R    | 3-27 | J145H  | 6-33, 7-10     | L339N        | 8-20            |         |  |
| G75J    | 3-36 | J180T  | 6-34, 7-11     | L850W        | 9-2             |         |  |
| G76G    | 3-32 | J1999N | 6-38, 7-22     | L952W        | 9-8             |         |  |
| G77R    | 3-25 | J210H  | 6-35, 7-13     | M1297W       | 9-12            |         |  |
| G78G    | 3-29 | J250FJ | 6-27, 7-4      | M1315W       | 9-16            |         |  |
| G79W    | 3-26 | J260HW | 7-19           | M1419W       | 9-20            |         |  |
|         |      |        |                |              |                 |         |  |