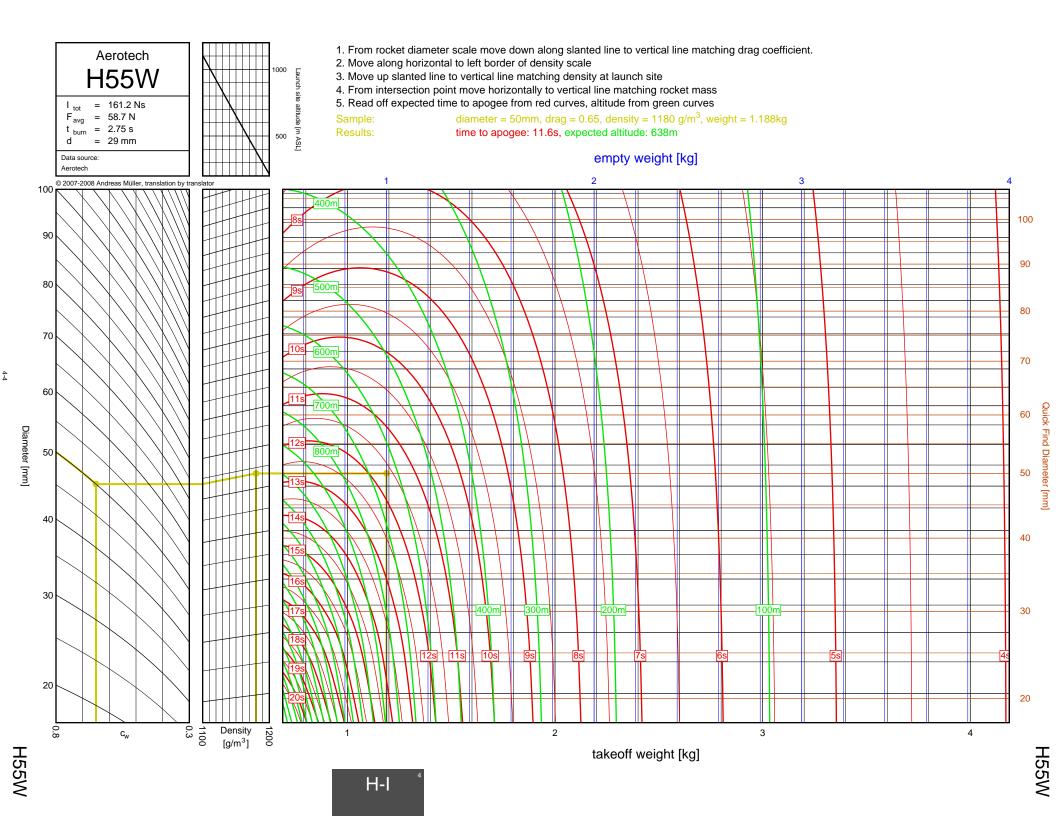

## Rocket Trajectory Nomograms

© 2007-2008 Andreas Müller, translation by translator

























































































































































































































































































































































































































































| D13W    | 2-4  | G80T   | 3-34           | J275W        | 6-32, 7-9       | M1500G  |  |
|---------|------|--------|----------------|--------------|-----------------|---------|--|
| D15T    | 2-6  | H112J  | 4-15           | J315R        | 6-29, 7-6       | M1550R  |  |
| D21T    | 2-5  | H123W  | 4-8            | J350W        | 5-22, 6-25, 7-3 | M1600R  |  |
| D24T    | 2-1  | H128W  | 4-2            | J350W.5      | 5-20, 6-23, 7-1 | M1800FJ |  |
| D7-RC   | 2-2