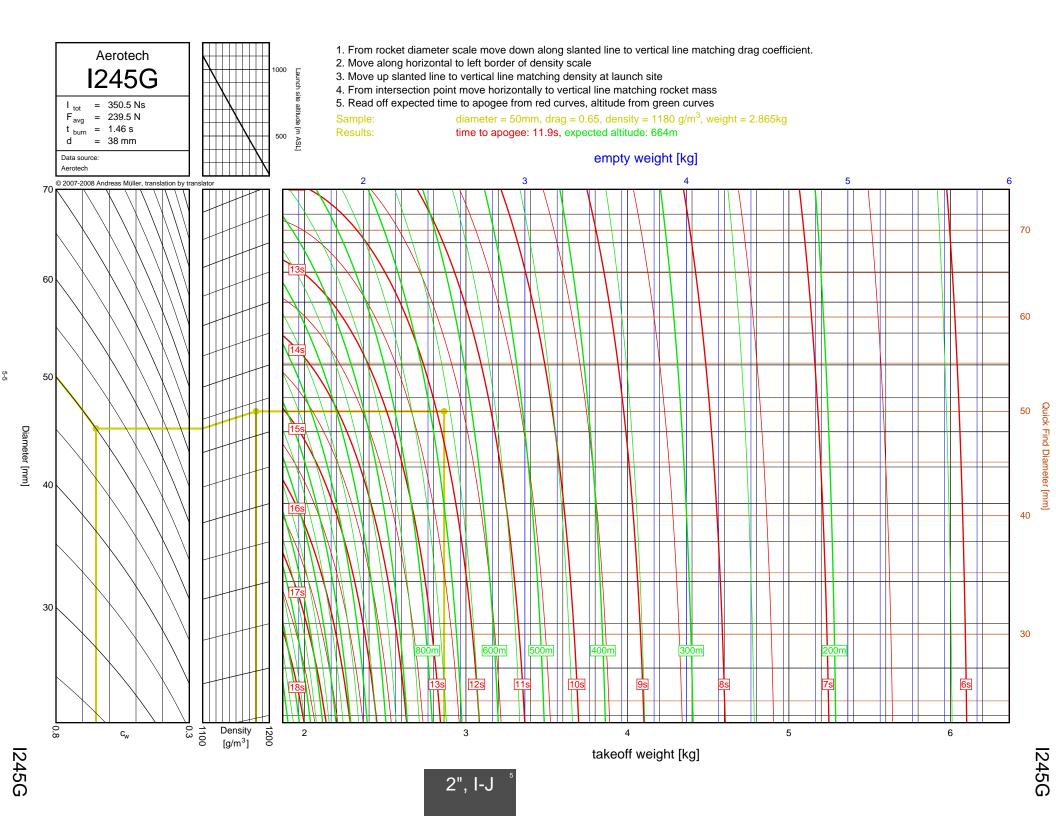

## Rocket Trajectory Nomograms

© 2007-2008 Andreas Müller, translation by translator

| D13W    | 2-4  | G80T   | 3-34           | J275W        | 6-32, 7-9       | M1500G  |  |
|---------|------|--------|----------------|--------------|-----------------|---------|--|
| D15T    | 2-6  | H112J  | 4-15           | J315R        | 6-29, 7-6       | M1550R  |  |
| D21T    | 2-5  | H123W  | 4-8            | J350W        | 5-22, 6-25, 7-3 | M1600R  |  |
| D24T    | 2-1  | H128W  | 4-2            | J350W.5      | 5-20, 6-23, 7-1 | M1800FJ |  |
| D7-RC   | 2-2  | H148R  | 4-10           | J390HW-TURBO | 7-23            | M1850W  |  |
| D9W     | 2-3  | H165R  | 4-3            | J401FJ       | 7-17            | M1939W  |  |
| E11J    | 2-7  | H180W  | 4-7            | J415W        | 7-20            | M2000R  |  |
| E12J-RC | 2-8  | H210R  | 4-9            | J420R        | 5-21, 6-24, 7-2 | M2030G  |  |
| E15W    | 2-13 | H220T  | 4-11           | J460T        | 6-30, 7-7       | M2100G  |  |
| E16W    | 2-10 | H238T  | 4-1            | J500G        | 6-28, 7-5       | M2400T  |  |
| E18W    | 2-14 | H242T  | 4-13           | J540R        | 7-18            | M2500T  |  |
| E23T    | 2-9  | H250G  | 4-14           | J570W        | 7-16            | M3500R  |  |
| E28T    | 2-12 | H268R  | 4-16           | J575FJ       | 6-31, 7-8       | M650W   |  |
| E30T    | 2-11 | H55W   | 4-4            | J800T        | 7-21            | M750W   |  |
| F12J    | 2-15 | H669N  | 4-12           | J825R        | 6-36, 7-14      | M845HW  |  |
| F20W    | 3-10 | H73J   | 4-5            | J90W         | 6-26            | N1000W  |  |
| F21W    | 3-7  | H97J   | 4-6            | K1050W       | 8-16            | N2000W  |  |
| F22J    | 3-12 | H999N  | 4-19           | K1100T       | 7-28, 8-4       | N4800T  |  |
| F23FJ   | 3-6  | 1115W  | 6-10           | K1275R       | 8-8             | 1110001 |  |
| F24W    | 3-2  | I117FJ | 6-5            | K1499N       | 7-24, 8-1       |         |  |
| F25W    | 3-14 | I1299N | 5-11, 6-15     | K185W        | 7-25            |         |  |
| F26FJ   | 3-11 | 1154J  | 4-24, 5-7, 6-7 | K1999N       | 8-18            |         |  |
| F27R    | 3-3  | I161W  | 4-21, 5-4, 6-3 | K250W        | 8-19            |         |  |
| F35W    | 3-9  | I195J  | 5-12, 6-16     | K270W        | 8-9             |         |  |
| F37W    | 3-5  | I200W  | 4-20, 5-3      | K458W        | 8-17            |         |  |
| F39T    | 3-4  | I211W  | 5-10, 6-14     | K485HW       | 7-30, 8-6       |         |  |
| F40W    | 3-17 | I215R  | 6-8            | K513FJ       | 7-26, 8-2       |         |  |
| F42T    | 3-8  | I218R  | 4-18, 5-2, 6-2 | K550W        | 7-29, 8-5       |         |  |
| F50T    | 3-13 | I225FJ | 4-23, 5-6, 6-6 | K560W        | 8-15            |         |  |
| F52T    | 3-15 | I229T  | 6-12           | K650T        | 8-14            |         |  |
| F62T    | 3-1  | 1245G  | 4-22, 5-5, 6-4 | K680R        | 8-12            |         |  |
| G104T   | 3-16 | I284W  | 5-15, 6-19     | K695R        | 7-27, 8-3       |         |  |
| G142    | 3-19 | 1285R  | 5-9, 6-13      | K700W        | 8-11            |         |  |
| G339N   | 3-31 | I300T  | 5-8, 6-11      | K780R        | 8-13            |         |  |
| G33J    | 3-22 | I305FJ | 5-13, 6-17     | K805G        | 7-31, 8-7       |         |  |
| G35EJ   | 3-24 | I357T  | 4-17, 5-1, 6-1 | K828FJ       | 8-10            |         |  |
| G38FJ   | 3-20 | I364FJ | 5-17, 6-21     | L1120W       | 9-6             |         |  |
| G40W    | 3-23 | I366R  | 5-16, 6-20     | L1150R       | 9-1             |         |  |
| G53FJ   | 3-21 | I435T  | 5-14, 6-18     | L1170FJ      | 8-21            |         |  |
| G54W    | 3-18 | 1599N  | 6-9            | L1300R       | 9-4             |         |  |
| G61W    | 3-30 | I600R  | 5-19, 6-22     | L1390G       | 9-3             |         |  |
| G64W    | 3-33 | 165W   | 5-18           | L1420R       | 9-5             |         |  |
| G67R    | 3-28 | J1299N | 7-12           | L1500T       | 9-7             |         |  |
| G69N    | 3-35 | J135W  | 6-37, 7-15     | L2200G       | 9-9             |         |  |
| G71R    | 3-27 | J145H  | 6-33, 7-10     | L339N        | 8-20            |         |  |
| G75J    | 3-36 | J180T  | 6-34, 7-11     | L850W        | 9-2             |         |  |
| G76G    | 3-32 | J1999N | 6-38, 7-22     | L952W        | 9-8             |         |  |
| G77R    | 3-25 | J210H  | 6-35, 7-13     | M1297W       | 9-12            |         |  |
| G78G    | 3-29 | J250FJ | 6-27, 7-4      | M1315W       | 9-16            |         |  |
| G79W    | 3-26 | J260HW | 7-19           | M1419W       | 9-20            |         |  |
|         |      |        |                |              |                 |         |  |