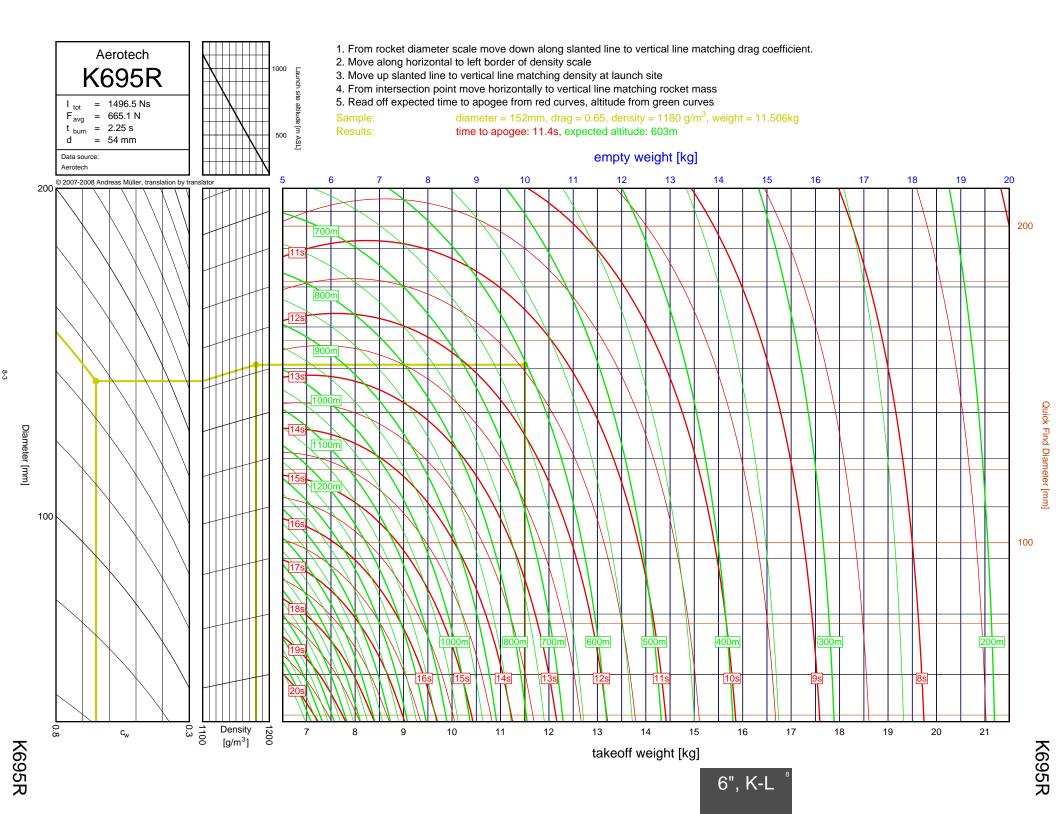

## Rocket Trajectory Nomograms

© 2007-2008 Andreas Müller, translation by translator

























































































































































































































































































































































































































































| D13W    | 2-4  | G80T   | 3-34           | J275W        | 6-32, 7-9       | M1500G  |  |
|---------|------|--------|----------------|--------------|-----------------|---------|--|
| D15T    | 2-6  | H112J  | 4-15           | J315R        | 6-29, 7-6       | M1550R  |  |
| D21T    | 2-5  | H123W  | 4-8            | J350W        | 5-22, 6-25, 7-3 | M1600R  |  |
| D24T    | 2-1  | H128W  | 4-2            | J350W.5      | 5-20, 6-23, 7-1 | M1800FJ |  |
| D7-RC   | 2-2  | H148R  | 4-10           | J390HW-TURBO | 7-23            | M1850W  |  |
| D9W     | 2-3  | H165R  | 4-3            | J401FJ       | 7-17            | M1939W  |  |
| E11J    | 2-7  | H180W  | 4-7            | J415W        | 7-2