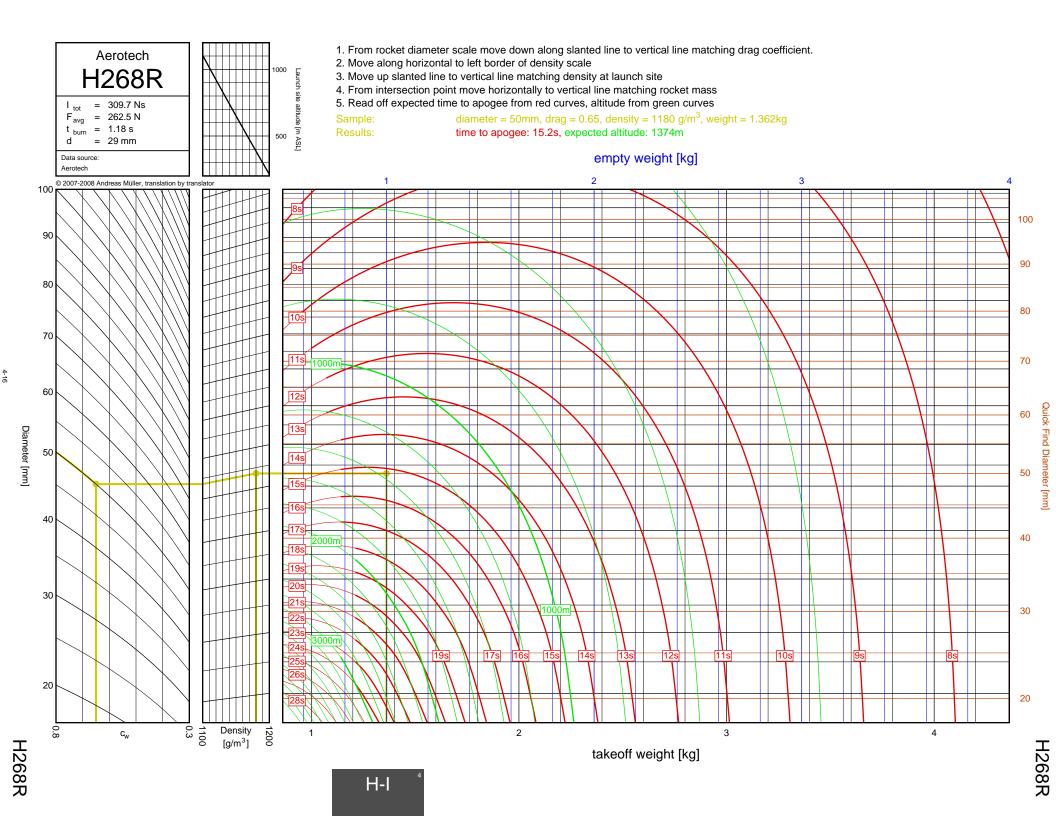

## Rocket Trajectory Nomograms

© 2007-2008 Andreas Müller, translation by translator

| D13W    | 2-4  | G80T   | 3-34           | J275W        | 6-32, 7-9       | M1500G  |  |
|---------|------|--------|----------------|--------------|-----------------|---------|--|
| D15T    | 2-6  | H112J  | 4-15           | J315R        | 6-29, 7-6       | M1550R  |  |
| D21T    | 2-5  | H123W  | 4-8            | J350W        | 5-22, 6-25, 7-3 | M1600R  |  |
| D24T    | 2-1  | H128W  | 4-2            | J350W.5      | 5-20, 6-23, 7-1 | M1800FJ |  |
| D7-RC   | 2-2  | H148R  | 4-10           | J390HW-TURBO | 7-23            | M1850W  |  |
| D9W     | 2-3  | H165R  | 4-3            | J401FJ       | 7-17            | M1939W  |  |
| E11J    | 2-7  | H180W  | 4-7            | J415W        | 7-20            | M2000R  |  |
| E12J-RC | 2-8  | H210R  | 4-9            | J420R        | 5-21, 6-24, 7-2 | M2030G  |  |
| E15W    | 2-13 | H220T  | 4-11           | J460T        | 6-30, 7-7       | M2100G  |  |
| E16W    | 2-10 | H238T  | 4-1            | J500G        | 6-28, 7-5       | M2400T  |  |
| E18W    | 2-14 | H242T  | 4-13           | J540R        | 7-18            | M2500T  |  |
| E23T    | 2-9  | H250G  | 4-14           | J570W        | 7-16            | M3500R  |  |
| E28T    | 2-12 | H268R  | 4-16           | J575FJ       | 6-31, 7-8       | M650W   |  |
| E30T    | 2-11 | H55W   | 4-4            | J800T        | 7-21            | M750W   |  |
| F12J    | 2-15 | H669N  | 4-12           | J825R        | 6-36, 7-14      | M845HW  |  |
| F20W    | 3-10 | H73J   | 4-5            | J90W         | 6-26            | N1000W  |  |
| F21W    | 3-7  | H97J   | 4-6            | K1050W       | 8-16            | N2000W  |  |
| F22J    | 3-12 | H999N  | 4-19           | K1100T       | 7-28, 8-4       | N4800T  |  |
| F23FJ   | 3-6  | 1115W  | 6-10           | K1275R       | 8-8             | 1110001 |  |
| F24W    | 3-2  | I117FJ | 6-5            | K1499N       | 7-24, 8-1       |         |  |
| F25W    | 3-14 | I1299N | 5-11, 6-15     | K185W        | 7-25            |         |  |
| F26FJ   | 3-11 | 1154J  | 4-24, 5-7, 6-7 | K1999N       | 8-18            |         |  |
| F27R    | 3-3  | I161W  | 4-21, 5-4, 6-3 | K250W        | 8-19            |         |  |
| F35W    | 3-9  | I195J  | 5-12, 6-16     | K270W        | 8-9             |         |  |
| F37W    | 3-5  | I200W  | 4-20, 5-3      | K458W        | 8-17            |         |  |
| F39T    | 3-4  | I211W  | 5-10, 6-14     | K485HW       | 7-30, 8-6       |         |  |
| F40W    | 3-17 | I215R  | 6-8            | K513FJ       | 7-26, 8-2       |         |  |
| F42T    | 3-8  | I218R  | 4-18, 5-2, 6-2 | K550W        | 7-29, 8-5       |         |  |
| F50T    | 3-13 | I225FJ | 4-23, 5-6, 6-6 | K560W        | 8-15            |         |  |
| F52T    | 3-15 | I229T  | 6-12           | K650T        | 8-14            |         |  |
| F62T    | 3-1  | 1245G  | 4-22, 5-5, 6-4 | K680R        | 8-12            |         |  |
| G104T   | 3-16 | I284W  | 5-15, 6-19     | K695R        | 7-27, 8-3       |         |  |
| G142    | 3-19 | 1285R  | 5-9, 6-13      | K700W        | 8-11            |         |  |
| G339N   | 3-31 | I300T  | 5-8, 6-11      | K780R        | 8-13            |         |  |
| G33J    | 3-22 | I305FJ | 5-13, 6-17     | K805G        | 7-31, 8-7       |         |  |
| G35EJ   | 3-24 | I357T  | 4-17, 5-1, 6-1 | K828FJ       | 8-10            |         |  |
| G38FJ   | 3-20 | I364FJ | 5-17, 6-21     | L1120W       | 9-6             |         |  |
| G40W    | 3-23 | I366R  | 5-16, 6-20     | L1150R       | 9-1             |         |  |
| G53FJ   | 3-21 | I435T  | 5-14, 6-18     | L1170FJ      | 8-21            |         |  |
| G54W    | 3-18 | 1599N  | 6-9            | L1300R       | 9-4             |         |  |
| G61W    | 3-30 | I600R  | 5-19, 6-22     | L1390G       | 9-3             |         |  |
| G64W    | 3-33 | 165W   | 5-18           | L1420R       | 9-5             |         |  |
| G67R    | 3-28 | J1299N | 7-12           | L1500T       | 9-7             |         |  |
| G69N    | 3-35 | J135W  | 6-37, 7-15     | L2200G       | 9-9             |         |  |
| G71R    | 3-27 | J145H  | 6-33, 7-10     | L339N        | 8-20            |         |  |
| G75J    | 3-36 | J180T  | 6-34, 7-11     | L850W        | 9-2             |         |  |
| G76G    | 3-32 | J1999N | 6-38, 7-22     | L952W        | 9-8             |         |  |
| G77R    | 3-25 | J210H  | 6-35, 7-13     | M1297W       | 9-12            |         |  |
| G78G    | 3-29 | J250FJ | 6-27, 7-4      | M1315W       | 9-16            |         |  |
| G79W    | 3-26 | J260HW | 7-19           | M1419W       | 9-20            |         |  |
|         |      |        |                |              |                 |         |  |