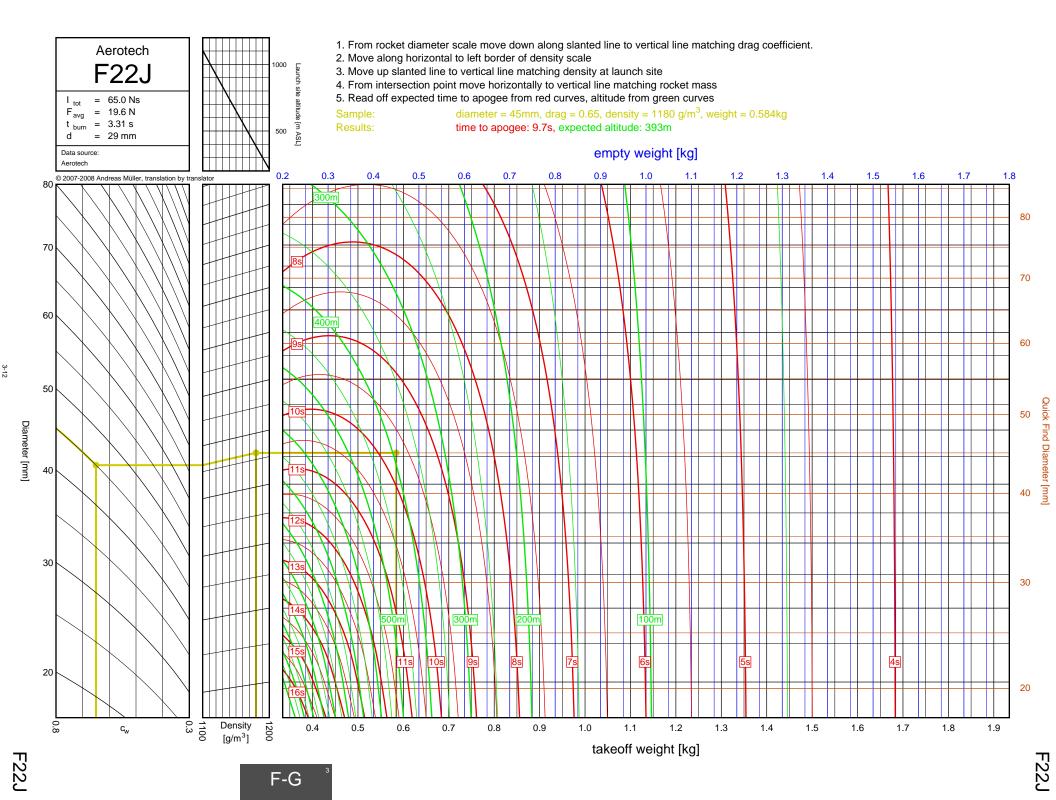

## Rocket Trajectory Nomograms

© 2007-2008 Andreas Müller, translation by translator

| D13W    | 2-4  | G80T   | 3-34           | J275W        | 6-32, 7-9       | M1500G  |  |
|---------|------|--------|----------------|--------------|-----------------|---------|--|
| D15T    | 2-6  | H112J  | 4-15           | J315R        | 6-29, 7-6       | M1550R  |  |
| D21T    | 2-5  | H123W  | 4-8            | J350W        | 5-22, 6-25, 7-3 | M1600R  |  |
| D24T    | 2-1  | H128W  | 4-2            | J350W.5      | 5-20, 6-23, 7-1 | M1800FJ |  |
| D7-RC   | 2-2  | H148R  | 4-10           | J390HW-TURBO | 7-23            | M1850W  |  |
| D9W     | 2-3  | H165R  | 4-3            | J401FJ       | 7-17            | M1939W  |  |
| E11J    | 2-7  | H180W  | 4-7            | J415W        | 7-20            | M2000R  |  |
| E12J-RC | 2-8  | H210R  | 4-9            | J420R        | 5-21, 6-24, 7-2 | M2030G  |  |
| E15W    | 2-13 | H220T  | 4-11           | J460T        | 6-30, 7-7       | M2100G  |  |
| E16W    | 2-10 | H238T  | 4-1            | J500G        | 6-28, 7-5       | M2400T  |  |
| E18W    | 2-14 | H242T  | 4-13           | J540R        | 7-18            | M2500T  |  |
| E23T    | 2-9  | H250G  | 4-14           | J570W        | 7-16            | M3500R  |  |
| E28T    | 2-12 | H268R  | 4-16           | J575FJ       | 6-31, 7-8       | M650W   |  |
| E30T    | 2-11 | H55W   | 4-4            | J800T        | 7-21            | M750W   |  |
| F12J    | 2-15 | H669N  | 4-12           | J825R        | 6-36, 7-14      | M845HW  |  |
| F20W    | 3-10 | H73J   | 4-5            | J90W         | 6-26            | N1000W  |  |
| F21W    | 3-7  | H97J   | 4-6            | K1050W       | 8-16            | N2000W  |  |
| F22J    | 3-12 | H999N  | 4-19           | K1100T       | 7-28, 8-4       | N4800T  |  |
| F23FJ   | 3-6  | 1115W  | 6-10           | K1275R       | 8-8             | 1110001 |  |
| F24W    | 3-2  | I117FJ | 6-5            | K1499N       | 7-24, 8-1       |         |  |
| F25W    | 3-14 | I1299N | 5-11, 6-15     | K185W        | 7-25            |         |  |
| F26FJ   | 3-11 | 1154J  | 4-24, 5-7, 6-7 | K1999N       | 8-18            |         |  |
| F27R    | 3-3  | I161W  | 4-21, 5-4, 6-3 | K250W        | 8-19            |         |  |
| F35W    | 3-9  | I195J  | 5-12, 6-16     | K270W        | 8-9             |         |  |
| F37W    | 3-5  | I200W  | 4-20, 5-3      | K458W        | 8-17            |         |  |
| F39T    | 3-4  | I211W  | 5-10, 6-14     | K485HW       | 7-30, 8-6       |         |  |
| F40W    | 3-17 | I215R  | 6-8            | K513FJ       | 7-26, 8-2       |         |  |
| F42T    | 3-8  | I218R  | 4-18, 5-2, 6-2 | K550W        | 7-29, 8-5       |         |  |
| F50T    | 3-13 | I225FJ | 4-23, 5-6, 6-6 | K560W        | 8-15            |         |  |
| F52T    | 3-15 | I229T  | 6-12           | K650T        | 8-14            |         |  |
| F62T    | 3-1  | 1245G  | 4-22, 5-5, 6-4 | K680R        | 8-12            |         |  |
| G104T   | 3-16 | I284W  | 5-15, 6-19     | K695R        | 7-27, 8-3       |         |  |
| G142    | 3-19 | 1285R  | 5-9, 6-13      | K700W        | 8-11            |         |  |
| G339N   | 3-31 | I300T  | 5-8, 6-11      | K780R        | 8-13            |         |  |
| G33J    | 3-22 | I305FJ | 5-13, 6-17     | K805G        | 7-31, 8-7       |         |  |
| G35EJ   | 3-24 | I357T  | 4-17, 5-1, 6-1 | K828FJ       | 8-10            |         |  |
| G38FJ   | 3-20 | I364FJ | 5-17, 6-21     | L1120W       | 9-6             |         |  |
| G40W    | 3-23 | I366R  | 5-16, 6-20     | L1150R       | 9-1             |         |  |
| G53FJ   | 3-21 | I435T  | 5-14, 6-18     | L1170FJ      | 8-21            |         |  |
| G54W    | 3-18 | 1599N  | 6-9            | L1300R       | 9-4             |         |  |
| G61W    | 3-30 | I600R  | 5-19, 6-22     | L1390G       | 9-3             |         |  |
| G64W    | 3-33 | 165W   | 5-18           | L1420R       | 9-5             |         |  |
| G67R    | 3-28 | J1299N | 7-12           | L1500T       | 9-7             |         |  |
| G69N    | 3-35 | J135W  | 6-37, 7-15     | L2200G       | 9-9             |         |  |
| G71R    | 3-27 | J145H  | 6-33, 7-10     | L339N        | 8-20            |         |  |
| G75J    | 3-36 | J180T  | 6-34, 7-11     | L850W        | 9-2             |         |  |
| G76G    | 3-32 | J1999N | 6-38, 7-22     | L952W        | 9-8             |         |  |
| G77R    | 3-25 | J210H  | 6-35, 7-13     | M1297W       | 9-12            |         |  |
| G78G    | 3-29 | J250FJ | 6-27, 7-4      | M1315W       | 9-16            |         |  |
| G79W    | 3-26 | J260HW | 7-19           | M1419W       | 9-20            |         |  |
|         |      |        |                |              |                 |         |  |