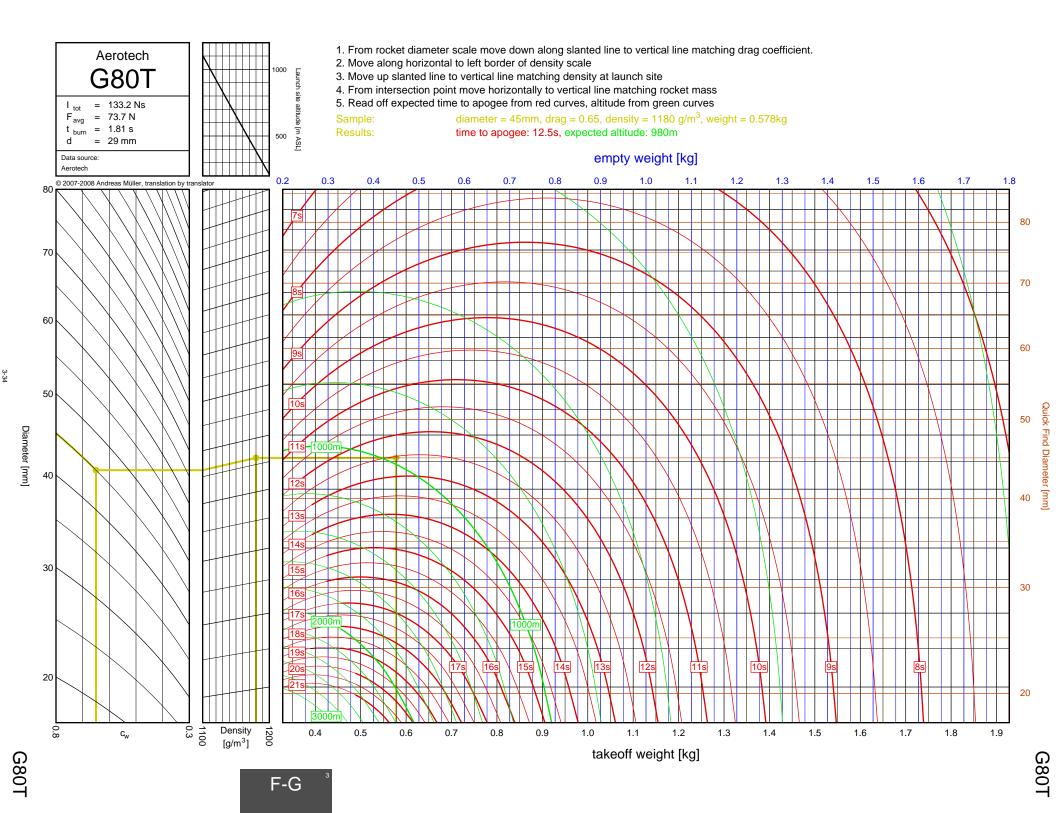

## Rocket Trajectory Nomograms

© 2007-2008 Andreas Müller, translation by translator

| D13W    | 2-4  | G80T   | 3-34           | J275W        | 6-32, 7-9       | M1500G  |  |
|---------|------|--------|----------------|--------------|-----------------|---------|--|
| D15T    | 2-6  | H112J  | 4-15           | J315R        | 6-29, 7-6       | M1550R  |  |
| D21T    | 2-5  | H123W  | 4-8            | J350W        | 5-22, 6-25, 7-3 | M1600R  |  |
| D24T    | 2-1  | H128W  | 4-2            | J350W.5      | 5-20, 6-23, 7-1 | M1800FJ |  |
| D7-RC   | 2-2  | H148R  | 4-10           | J390HW-TURBO | 7-23            | M1850W  |  |
| D9W     | 2-3  | H165R  | 4-3            | J401FJ       | 7-17            | M1939W  |  |
| E11J    | 2-7  | H180W  | 4-7            | J415W        | 7-20            | M2000R  |  |
| E12J-RC | 2-8  | H210R  | 4-9            | J420R        | 5-21, 6-24, 7-2 | M2030G  |  |
| E15W    | 2-13 | H220T  | 4-11           | J460T        | 6-30, 7-7       | M2100G  |  |
| E16W    | 2-10 | H238T  | 4-1            | J500G        | 6-28, 7-5       | M2400T  |  |
| E18W    | 2-14 | H242T  | 4-13           | J540R        | 7-18            | M2500T  |  |
| E23T    | 2-9  | H250G  | 4-14           | J570W        | 7-16            | M3500R  |  |
| E28T    | 2-12 | H268R  | 4-16           | J575FJ       | 6-31, 7-8       | M650W   |  |
| E30T    | 2-11 | H55W   | 4-4            | J800T        | 7-21            | M750W   |  |
| F12J    | 2-15 | H669N  | 4-12           | J825R        | 6-36, 7-14      | M845HW  |  |
| F20W    | 3-10 | H73J   | 4-5            | J90W         | 6-26            | N1000W  |  |
| F21W    | 3-7  | H97J   | 4-6            | K1050W       | 8-16            | N2000W  |  |
| F22J    | 3-12 | H999N  | 4-19           | K1100T       | 7-28, 8-4       | N4800T  |  |
| F23FJ   | 3-6  | 1115W  | 6-10           | K1275R       | 8-8             | 1110001 |  |
| F24W    | 3-2  | I117FJ | 6-5            | K1499N       | 7-24, 8-1       |         |  |
| F25W    | 3-14 | I1299N | 5-11, 6-15     | K185W        | 7-25            |         |  |
| F26FJ   | 3-11 | 1154J  | 4-24, 5-7, 6-7 | K1999N       | 8-18            |         |  |
| F27R    | 3-3  | I161W  | 4-21, 5-4, 6-3 | K250W        | 8-19            |         |  |
| F35W    | 3-9  | I195J  | 5-12, 6-16     | K270W        | 8-9             |         |  |
| F37W    | 3-5  | I200W  | 4-20, 5-3      | K458W        | 8-17            |         |  |
| F39T    | 3-4  | I211W  | 5-10, 6-14     | K485HW       | 7-30, 8-6       |         |  |
| F40W    | 3-17 | I215R  | 6-8            | K513FJ       | 7-26, 8-2       |         |  |
| F42T    | 3-8  | I218R  | 4-18, 5-2, 6-2 | K550W        | 7-29, 8-5       |         |  |
| F50T    | 3-13 | I225FJ | 4-23, 5-6, 6-6 | K560W        | 8-15            |         |  |
| F52T    | 3-15 | I229T  | 6-12           | K650T        | 8-14            |         |  |
| F62T    | 3-1  | 1245G  | 4-22, 5-5, 6-4 | K680R        | 8-12            |         |  |
| G104T   | 3-16 | I284W  | 5-15, 6-19     | K695R        | 7-27, 8-3       |         |  |
| G142    | 3-19 | 1285R  | 5-9, 6-13      | K700W        | 8-11            |         |  |
| G339N   | 3-31 | I300T  | 5-8, 6-11      | K780R        | 8-13            |         |  |
| G33J    | 3-22 | I305FJ | 5-13, 6-17     | K805G        | 7-31, 8-7       |         |  |
| G35EJ   | 3-24 | I357T  | 4-17, 5-1, 6-1 | K828FJ       | 8-10            |         |  |
| G38FJ   | 3-20 | I364FJ | 5-17, 6-21     | L1120W       | 9-6             |         |  |
| G40W    | 3-23 | I366R  | 5-16, 6-20     | L1150R       | 9-1             |         |  |
| G53FJ   | 3-21 | I435T  | 5-14, 6-18     | L1170FJ      | 8-21            |         |  |
| G54W    | 3-18 | 1599N  | 6-9            | L1300R       | 9-4             |         |  |
| G61W    | 3-30 | I600R  | 5-19, 6-22     | L1390G       | 9-3             |         |  |
| G64W    | 3-33 | 165W   | 5-18           | L1420R       | 9-5             |         |  |
| G67R    | 3-28 | J1299N | 7-12           | L1500T       | 9-7             |         |  |
| G69N    | 3-35 | J135W  | 6-37, 7-15     | L2200G       | 9-9             |         |  |
| G71R    | 3-27 | J145H  | 6-33, 7-10     | L339N        | 8-20            |         |  |
| G75J    | 3-36 | J180T  | 6-34, 7-11     | L850W        | 9-2             |         |  |
| G76G    | 3-32 | J1999N | 6-38, 7-22     | L952W        | 9-8             |         |  |
| G77R    | 3-25 | J210H  | 6-35, 7-13     | M1297W       | 9-12            |         |  |
| G78G    | 3-29 | J250FJ | 6-27, 7-4      | M1315W       | 9-16            |         |  |
| G79W    | 3-26 | J260HW | 7-19           | M1419W       | 9-20            |         |  |
|         |      |        |                |              |                 |         |  |