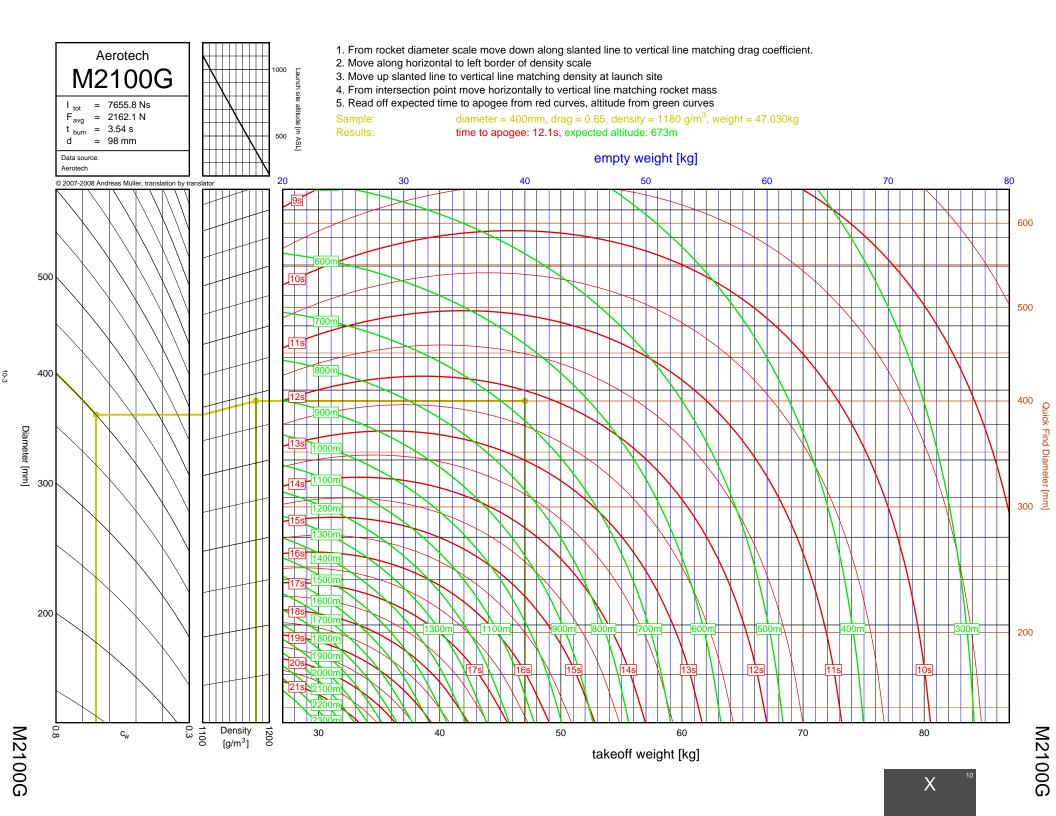

## Rocket Trajectory Nomograms

© 2007-2008 Andreas Müller, translation by translator

























































































































































































































































































































































































































































| D13W    | 2-4  | G80T   | 3-34           | J275W        | 6-32, 7-9       | M1500G  |  |
|---------|------|--------|----------------|--------------|-----------------|---------|--|
| D15T    | 2-6  | H112J  | 4-15           | J315R        | 6-29, 7-6       | M1550R  |  |
| D21T    | 2-5  | H123W  | 4-8            | J350W        | 5-22, 6-25, 7-3 | M1600R  |  |
| D24T    | 2-1  | H128W  | 4-2            | J350W.5      | 5-20, 6-23, 7-1 | M1800FJ |  |
| D7-RC   | 2-2  | H148R  | 4-10           | J390HW-TURBO | 7-23            | M1850W  |  |
| D9W     | 2-3  | H165R  | 4-3            | J401FJ       | 7-17            | M1939W  |  |
| E11J    | 2-7  | H180W  | 4-7            | J415W        | 7-20            | M2000R  |  |
| E12J-RC | 2-8  | H210R  | 4-9            | J420R