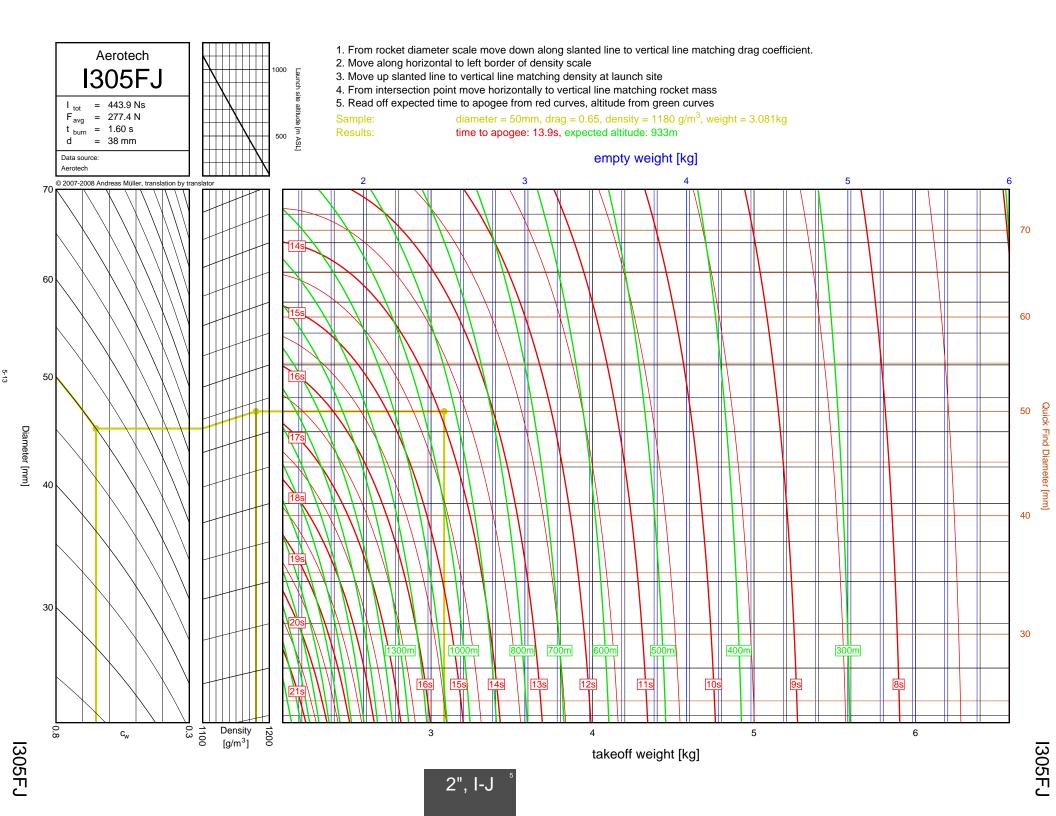

## Rocket Trajectory Nomograms

© 2007-2008 Andreas Müller, translation by translator

| D13W    | 2-4  | G80T   | 3-34           | J275W        | 6-32, 7-9       | M1500G  |  |
|---------|------|--------|----------------|--------------|-----------------|---------|--|
| D15T    | 2-6  | H112J  | 4-15           | J315R        | 6-29, 7-6       | M1550R  |  |
| D21T    | 2-5  | H123W  | 4-8            | J350W        | 5-22, 6-25, 7-3 | M1600R  |  |
| D24T    | 2-1  | H128W  | 4-2            | J350W.5      | 5-20, 6-23, 7-1 | M1800FJ |  |
| D7-RC   | 2-2  | H148R  | 4-10           | J390HW-TURBO | 7-23            | M1850W  |  |
| D9W     | 2-3  | H165R  | 4-3            | J401FJ       | 7-17            | M1939W  |  |
| E11J    | 2-7  | H180W  | 4-7            | J415W        | 7-20            | M2000R  |  |
| E12J-RC | 2-8  | H210R  | 4-9            | J420R        | 5-21, 6-24, 7-2 | M2030G  |  |
| E15W    | 2-13 | H220T  | 4-11           | J460T        | 6-30, 7-7       | M2100G  |  |
| E16W    | 2-10 | H238T  | 4-1            | J500G        | 6-28, 7-5       | M2400T  |  |
| E18W    | 2-14 | H242T  | 4-13           | J540R        | 7-18            | M2500T  |  |
| E23T    | 2-9  | H250G  | 4-14           | J570W        | 7-16            | M3500R  |  |
| E28T    | 2-12 | H268R  | 4-16           | J575FJ       | 6-31, 7-8       | M650W   |  |
| E30T    | 2-11 | H55W   | 4-4            | J800T        | 7-21            | M750W   |  |
| F12J    | 2-15 | H669N  | 4-12           | J825R        | 6-36, 7-14      | M845HW  |  |
| F20W    | 3-10 | H73J   | 4-5            | J90W         | 6-26            | N1000W  |  |
| F21W    | 3-7  | H97J   | 4-6            | K1050W       | 8-16            | N2000W  |  |
| F22J    | 3-12 | H999N  | 4-19           | K1100T       | 7-28, 8-4       | N4800T  |  |
| F23FJ   | 3-6  | 1115W  | 6-10           | K1275R       | 8-8             | 1110001 |  |
| F24W    | 3-2  | I117FJ | 6-5            | K1499N       | 7-24, 8-1       |         |  |
| F25W    | 3-14 | I1299N | 5-11, 6-15     | K185W        | 7-25            |         |  |
| F26FJ   | 3-11 | 1154J  | 4-24, 5-7, 6-7 | K1999N       | 8-18            |         |  |
| F27R    | 3-3  | I161W  | 4-21, 5-4, 6-3 | K250W        | 8-19            |         |  |
| F35W    | 3-9  | I195J  | 5-12, 6-16     | K270W        | 8-9             |         |  |
| F37W    | 3-5  | I200W  | 4-20, 5-3      | K458W        | 8-17            |         |  |
| F39T    | 3-4  | I211W  | 5-10, 6-14     | K485HW       | 7-30, 8-6       |         |  |
| F40W    | 3-17 | I215R  | 6-8            | K513FJ       | 7-26, 8-2       |         |  |
| F42T    | 3-8  | I218R  | 4-18, 5-2, 6-2 | K550W        | 7-29, 8-5       |         |  |
| F50T    | 3-13 | I225FJ | 4-23, 5-6, 6-6 | K560W        | 8-15            |         |  |
| F52T    | 3-15 | I229T  | 6-12           | K650T        | 8-14            |         |  |
| F62T    | 3-1  | 1245G  | 4-22, 5-5, 6-4 | K680R        | 8-12            |         |  |
| G104T   | 3-16 | I284W  | 5-15, 6-19     | K695R        | 7-27, 8-3       |         |  |
| G142    | 3-19 | 1285R  | 5-9, 6-13      | K700W        | 8-11            |         |  |
| G339N   | 3-31 | I300T  | 5-8, 6-11      | K780R        | 8-13            |         |  |
| G33J    | 3-22 | I305FJ | 5-13, 6-17     | K805G        | 7-31, 8-7       |         |  |
| G35EJ   | 3-24 | I357T  | 4-17, 5-1, 6-1 | K828FJ       | 8-10            |         |  |
| G38FJ   | 3-20 | I364FJ | 5-17, 6-21     | L1120W       | 9-6             |         |  |
| G40W    | 3-23 | I366R  | 5-16, 6-20     | L1150R       | 9-1             |         |  |
| G53FJ   | 3-21 | I435T  | 5-14, 6-18     | L1170FJ      | 8-21            |         |  |
| G54W    | 3-18 | 1599N  | 6-9            | L1300R       | 9-4             |         |  |
| G61W    | 3-30 | I600R  | 5-19, 6-22     | L1390G       | 9-3             |         |  |
| G64W    | 3-33 | 165W   | 5-18           | L1420R       | 9-5             |         |  |
| G67R    | 3-28 | J1299N | 7-12           | L1500T       | 9-7             |         |  |
| G69N    | 3-35 | J135W  | 6-37, 7-15     | L2200G       | 9-9             |         |  |
| G71R    | 3-27 | J145H  | 6-33, 7-10     | L339N        | 8-20            |         |  |
| G75J    | 3-36 | J180T  | 6-34, 7-11     | L850W        | 9-2             |         |  |
| G76G    | 3-32 | J1999N | 6-38, 7-22     | L952W        | 9-8             |         |  |
| G77R    | 3-25 | J210H  | 6-35, 7-13     | M1297W       | 9-12            |         |  |
| G78G    | 3-29 | J250FJ | 6-27, 7-4      | M1315W       | 9-16            |         |  |
| G79W    | 3-26 | J260HW | 7-19           | M1419W       | 9-20            |         |  |
|         |      |        |                |              |                 |         |  |