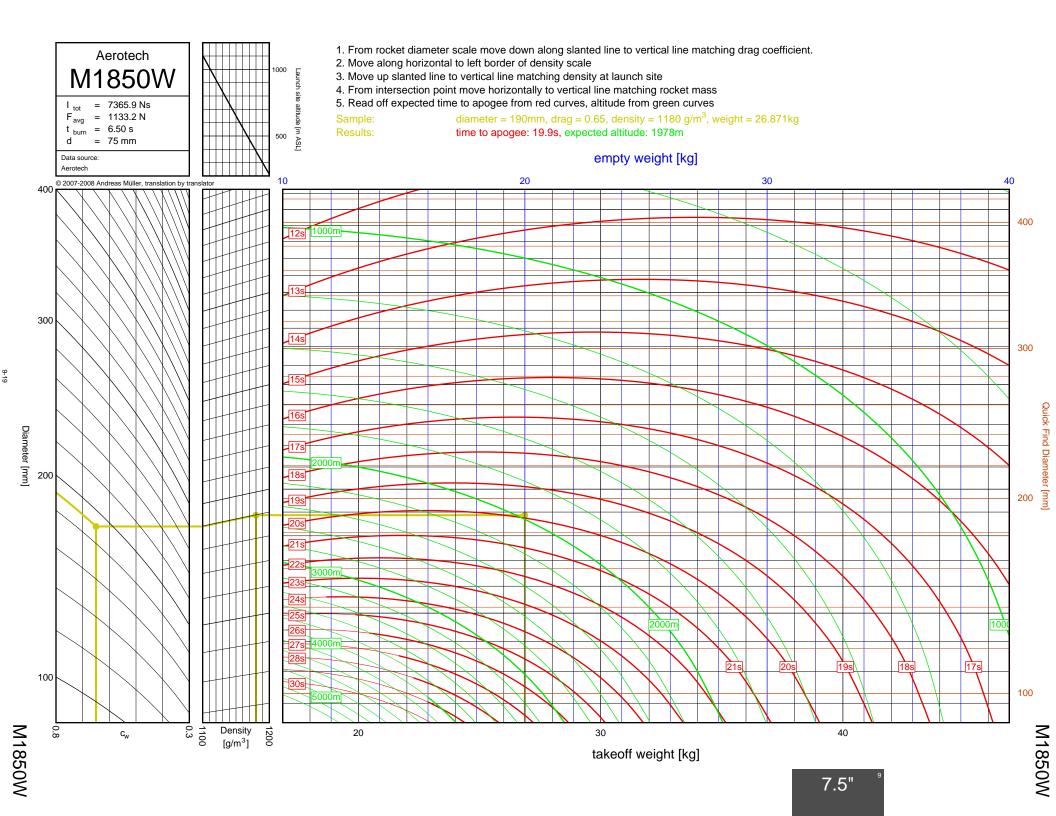

## Rocket Trajectory Nomograms

© 2007-2008 Andreas Müller, translation by translator

| D13W    | 2-4  | G80T   | 3-34           | J275W        | 6-32, 7-9       | M1500G  |  |
|---------|------|--------|----------------|--------------|-----------------|---------|--|
| D15T    | 2-6  | H112J  | 4-15           | J315R        | 6-29, 7-6       | M1550R  |  |
| D21T    | 2-5  | H123W  | 4-8            | J350W        | 5-22, 6-25, 7-3 | M1600R  |  |
| D24T    | 2-1  | H128W  | 4-2            | J350W.5      | 5-20, 6-23, 7-1 | M1800FJ |  |
| D7-RC   | 2-2  | H148R  | 4-10           | J390HW-TURBO | 7-23            | M1850W  |  |
| D9W     | 2-3  | H165R  | 4-3            | J401FJ       | 7-17            | M1939W  |  |
| E11J    | 2-7  | H180W  | 4-7            | J415W        | 7-20            | M2000R  |  |
| E12J-RC | 2-8  | H210R  | 4-9            | J420R        | 5-21, 6-24, 7-2 | M2030G  |  |
| E15W    | 2-13 | H220T  | 4-11           | J460T        | 6-30, 7-7       | M2100G  |  |
| E16W    | 2-10 | H238T  | 4-1            | J500G        | 6-28, 7-5       | M2400T  |  |
| E18W    | 2-14 | H242T  | 4-13           | J540R        | 7-18            | M2500T  |  |
| E23T    | 2-9  | H250G  | 4-14           | J570W        | 7-16            | M3500R  |  |
| E28T    | 2-12 | H268R  | 4-16           | J575FJ       | 6-31, 7-8       | M650W   |  |
| E30T    | 2-11 | H55W   | 4-4            | J800T        | 7-21            | M750W   |  |
| F12J    | 2-15 | H669N  | 4-12           | J825R        | 6-36, 7-14      | M845HW  |  |
| F20W    | 3-10 | H73J   | 4-5            | J90W         | 6-26            | N1000W  |  |
| F21W    | 3-7  | H97J   | 4-6            | K1050W       | 8-16            | N2000W  |  |
| F22J    | 3-12 | H999N  | 4-19           | K1100T       | 7-28, 8-4       | N4800T  |  |
| F23FJ   | 3-6  | 1115W  | 6-10           | K1275R       | 8-8             | 1110001 |  |
| F24W    | 3-2  | I117FJ | 6-5            | K1499N       | 7-24, 8-1       |         |  |
| F25W    | 3-14 | I1299N | 5-11, 6-15     | K185W        | 7-25            |         |  |
| F26FJ   | 3-11 | 1154J  | 4-24, 5-7, 6-7 | K1999N       | 8-18            |         |  |
| F27R    | 3-3  | I161W  | 4-21, 5-4, 6-3 | K250W        | 8-19            |         |  |
| F35W    | 3-9  | I195J  | 5-12, 6-16     | K270W        | 8-9             |         |  |
| F37W    | 3-5  | I200W  | 4-20, 5-3      | K458W        | 8-17            |         |  |
| F39T    | 3-4  | I211W  | 5-10, 6-14     | K485HW       | 7-30, 8-6       |         |  |
| F40W    | 3-17 | I215R  | 6-8            | K513FJ       | 7-26, 8-2       |         |  |
| F42T    | 3-8  | I218R  | 4-18, 5-2, 6-2 | K550W        | 7-29, 8-5       |         |  |
| F50T    | 3-13 | I225FJ | 4-23, 5-6, 6-6 | K560W        | 8-15            |         |  |
| F52T    | 3-15 | I229T  | 6-12           | K650T        | 8-14            |         |  |
| F62T    | 3-1  | 1245G  | 4-22, 5-5, 6-4 | K680R        | 8-12            |         |  |
| G104T   | 3-16 | I284W  | 5-15, 6-19     | K695R        | 7-27, 8-3       |         |  |
| G142    | 3-19 | 1285R  | 5-9, 6-13      | K700W        | 8-11            |         |  |
| G339N   | 3-31 | I300T  | 5-8, 6-11      | K780R        | 8-13            |         |  |
| G33J    | 3-22 | I305FJ | 5-13, 6-17     | K805G        | 7-31, 8-7       |         |  |
| G35EJ   | 3-24 | I357T  | 4-17, 5-1, 6-1 | K828FJ       | 8-10            |         |  |
| G38FJ   | 3-20 | I364FJ | 5-17, 6-21     | L1120W       | 9-6             |         |  |
| G40W    | 3-23 | I366R  | 5-16, 6-20     | L1150R       | 9-1             |         |  |
| G53FJ   | 3-21 | I435T  | 5-14, 6-18     | L1170FJ      | 8-21            |         |  |
| G54W    | 3-18 | 1599N  | 6-9            | L1300R       | 9-4             |         |  |
| G61W    | 3-30 | I600R  | 5-19, 6-22     | L1390G       | 9-3             |         |  |
| G64W    | 3-33 | 165W   | 5-18           | L1420R       | 9-5             |         |  |
| G67R    | 3-28 | J1299N | 7-12           | L1500T       | 9-7             |         |  |
| G69N    | 3-35 | J135W  | 6-37, 7-15     | L2200G       | 9-9             |         |  |
| G71R    | 3-27 | J145H  | 6-33, 7-10     | L339N        | 8-20            |         |  |
| G75J    | 3-36 | J180T  | 6-34, 7-11     | L850W        | 9-2             |         |  |
| G76G    | 3-32 | J1999N | 6-38, 7-22     | L952W        | 9-8             |         |  |
| G77R    | 3-25 | J210H  | 6-35, 7-13     | M1297W       | 9-12            |         |  |
| G78G    | 3-29 | J250FJ | 6-27, 7-4      | M1315W       | 9-16            |         |  |
| G79W    | 3-26 | J260HW | 7-19           | M1419W       | 9-20            |         |  |
|         |      |        |                |              |                 |         |  |