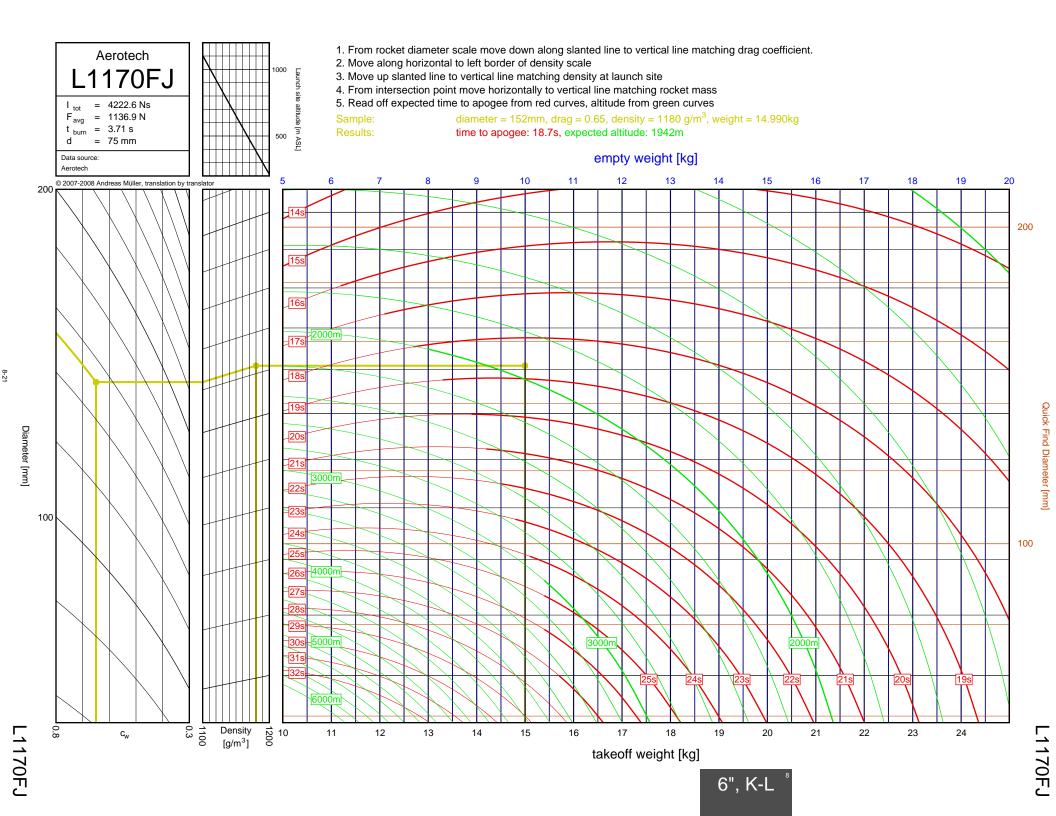

## Rocket Trajectory Nomograms

© 2007-2008 Andreas Müller, translation by translator

























































































































































































































































































































































































































































| D13W    | 2-4  | G80T   | 3-34           | J275W        | 6-32, 7-9       | M1500G  |  |
|---------|------|--------|----------------|--------------|-----------------|---------|--|
| D15T    | 2-6  | H112J  | 4-15           | J315R        | 6-29, 7-6       | M1550R  |  |
| D21T    | 2-5  | H123W  | 4-8            | J350W        | 5-22, 6-25, 7-3 | M1600R  |  |
| D24T    | 2-1  | H128W  | 4-2            | J350W.5      | 5-20, 6-23, 7-1 | M1800FJ |  |
| D7-RC   | 2-2  | H148R  | 4-10           | J390HW-TURBO | 7-23            | M1850W  |  |
| D9W     | 2-3  | H165R  | 4-3            | J401FJ       | 7-17            | M1939W  |  |
| E11J    | 2-7  | H180W  | 4-7            | J415W        | 7-20            | M2000R  |  |
| E12J-R