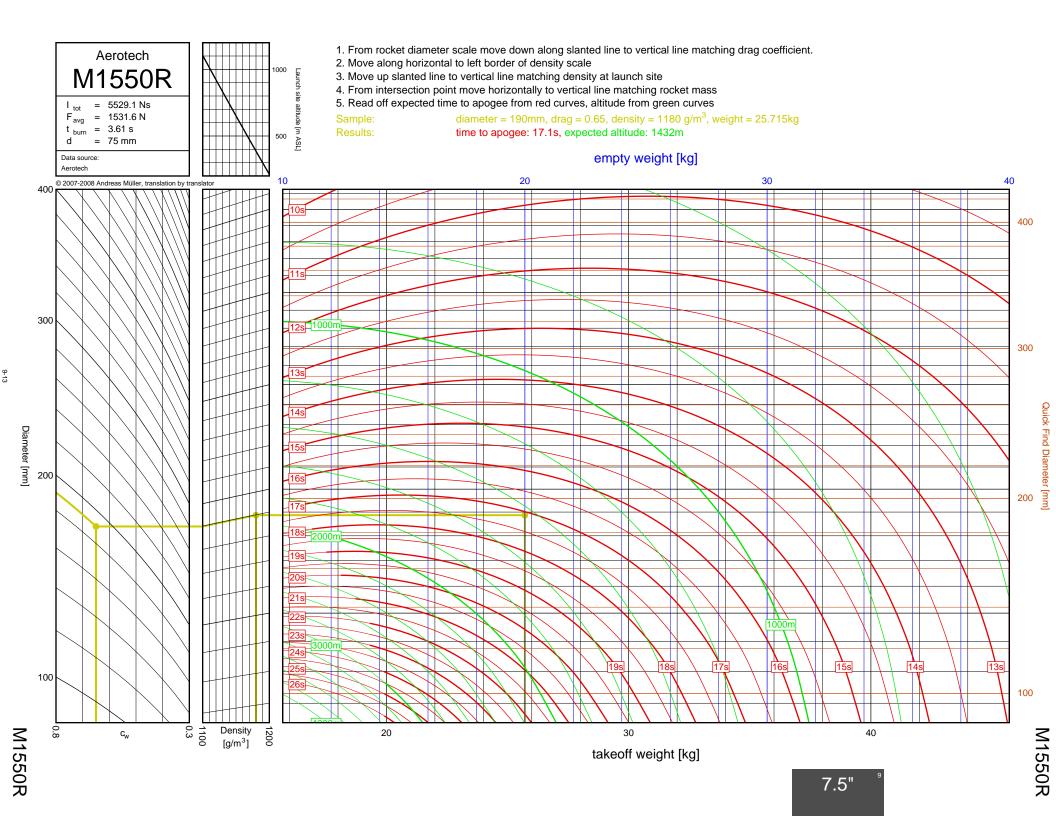

## Rocket Trajectory Nomograms

© 2007-2008 Andreas Müller, translation by translator

| D13W    | 2-4  | G80T   | 3-34           | J275W        | 6-32, 7-9       | M1500G  |  |
|---------|------|--------|----------------|--------------|-----------------|---------|--|
| D15T    | 2-6  | H112J  | 4-15           | J315R        | 6-29, 7-6       | M1550R  |  |
| D21T    | 2-5  | H123W  | 4-8            | J350W        | 5-22, 6-25, 7-3 | M1600R  |  |
| D24T    | 2-1  | H128W  | 4-2            | J350W.5      | 5-20, 6-23, 7-1 | M1800FJ |  |
| D7-RC   | 2-2  | H148R  | 4-10           | J390HW-TURBO | 7-23            | M1850W  |  |
| D9W     | 2-3  | H165R  | 4-3            | J401FJ       | 7-17            | M1939W  |  |
| E11J    | 2-7  | H180W  | 4-7            | J415W        | 7-20            | M2000R  |  |
| E12J-RC | 2-8  | H210R  | 4-9            | J420R        | 5-21, 6-24, 7-2 | M2030G  |  |
| E15W    | 2-13 | H220T  | 4-11           | J460T        | 6-30, 7-7       | M2100G  |  |
| E16W    | 2-10 | H238T  | 4-1            | J500G        | 6-28, 7-5       | M2400T  |  |
| E18W    | 2-14 | H242T  | 4-13           | J540R        | 7-18            | M2500T  |  |
| E23T    | 2-9  | H250G  | 4-14           | J570W        | 7-16            | M3500R  |  |
| E28T    | 2-12 | H268R  | 4-16           | J575FJ       | 6-31, 7-8       | M650W   |  |
| E30T    | 2-11 | H55W   | 4-4            | J800T        | 7-21            | M750W   |  |
| F12J    | 2-15 | H669N  | 4-12           | J825R        | 6-36, 7-14      | M845HW  |  |
| F20W    | 3-10 | H73J   | 4-5            | J90W         | 6-26            | N1000W  |  |
| F21W    | 3-7  | H97J   | 4-6            | K1050W       | 8-16            | N2000W  |  |
| F22J    | 3-12 | H999N  | 4-19           | K1100T       | 7-28, 8-4       | N4800T  |  |
| F23FJ   | 3-6  | 1115W  | 6-10           | K1275R       | 8-8             | 1110001 |  |
| F24W    | 3-2  | I117FJ | 6-5            | K1499N       | 7-24, 8-1       |         |  |
| F25W    | 3-14 | I1299N | 5-11, 6-15     | K185W        | 7-25            |         |  |
| F26FJ   | 3-11 | 1154J  | 4-24, 5-7, 6-7 | K1999N       | 8-18            |         |  |
| F27R    | 3-3  | I161W  | 4-21, 5-4, 6-3 | K250W        | 8-19            |         |  |
| F35W    | 3-9  | I195J  | 5-12, 6-16     | K270W        | 8-9             |         |  |
| F37W    | 3-5  | I200W  | 4-20, 5-3      | K458W        | 8-17            |         |  |
| F39T    | 3-4  | I211W  | 5-10, 6-14     | K485HW       | 7-30, 8-6       |         |  |
| F40W    | 3-17 | I215R  | 6-8            | K513FJ       | 7-26, 8-2       |         |  |
| F42T    | 3-8  | I218R  | 4-18, 5-2, 6-2 | K550W        | 7-29, 8-5       |         |  |
| F50T    | 3-13 | I225FJ | 4-23, 5-6, 6-6 | K560W        | 8-15            |         |  |
| F52T    | 3-15 | I229T  | 6-12           | K650T        | 8-14            |         |  |
| F62T    | 3-1  | 1245G  | 4-22, 5-5, 6-4 | K680R        | 8-12            |         |  |
| G104T   | 3-16 | I284W  | 5-15, 6-19     | K695R        | 7-27, 8-3       |         |  |
| G142    | 3-19 | 1285R  | 5-9, 6-13      | K700W        | 8-11            |         |  |
| G339N   | 3-31 | I300T  | 5-8, 6-11      | K780R        | 8-13            |         |  |
| G33J    | 3-22 | I305FJ | 5-13, 6-17     | K805G        | 7-31, 8-7       |         |  |
| G35EJ   | 3-24 | I357T  | 4-17, 5-1, 6-1 | K828FJ       | 8-10            |         |  |
| G38FJ   | 3-20 | I364FJ | 5-17, 6-21     | L1120W       | 9-6             |         |  |
| G40W    | 3-23 | I366R  | 5-16, 6-20     | L1150R       | 9-1             |         |  |
| G53FJ   | 3-21 | I435T  | 5-14, 6-18     | L1170FJ      | 8-21            |         |  |
| G54W    | 3-18 | 1599N  | 6-9            | L1300R       | 9-4             |         |  |
| G61W    | 3-30 | I600R  | 5-19, 6-22     | L1390G       | 9-3             |         |  |
| G64W    | 3-33 | 165W   | 5-18           | L1420R       | 9-5             |         |  |
| G67R    | 3-28 | J1299N | 7-12           | L1500T       | 9-7             |         |  |
| G69N    | 3-35 | J135W  | 6-37, 7-15     | L2200G       | 9-9             |         |  |
| G71R    | 3-27 | J145H  | 6-33, 7-10     | L339N        | 8-20            |         |  |
| G75J    | 3-36 | J180T  | 6-34, 7-11     | L850W        | 9-2             |         |  |
| G76G    | 3-32 | J1999N | 6-38, 7-22     | L952W        | 9-8             |         |  |
| G77R    | 3-25 | J210H  | 6-35, 7-13     | M1297W       | 9-12            |         |  |
| G78G    | 3-29 | J250FJ | 6-27, 7-4      | M1315W       | 9-16            |         |  |
| G79W    | 3-26 | J260HW | 7-19           | M1419W       | 9-20            |         |  |
|         |      |        |                |              |                 |         |  |