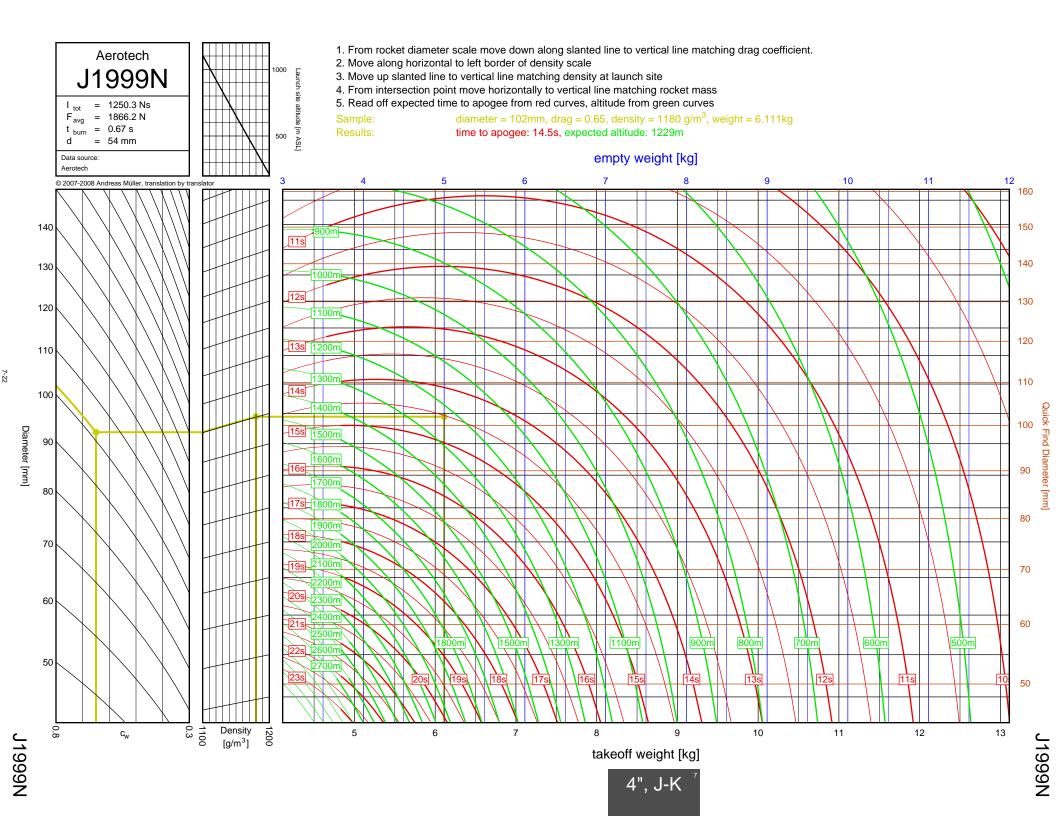

## Rocket Trajectory Nomograms

© 2007-2008 Andreas Müller, translation by translator

| D13W    | 2-4  | G80T   | 3-34           | J275W        | 6-32, 7-9       | M1500G  |  |
|---------|------|--------|----------------|--------------|-----------------|---------|--|
| D15T    | 2-6  | H112J  | 4-15           | J315R        | 6-29, 7-6       | M1550R  |  |
| D21T    | 2-5  | H123W  | 4-8            | J350W        | 5-22, 6-25, 7-3 | M1600R  |  |
| D24T    | 2-1  | H128W  | 4-2            | J350W.5      | 5-20, 6-23, 7-1 | M1800FJ |  |
| D7-RC   | 2-2  | H148R  | 4-10           | J390HW-TURBO | 7-23            | M1850W  |  |
| D9W     | 2-3  | H165R  | 4-3            | J401FJ       | 7-17            | M1939W  |  |
| E11J    | 2-7  | H180W  | 4-7            | J415W        | 7-20            | M2000R  |  |
| E12J-RC | 2-8  | H210R  | 4-9            | J420R        | 5-21, 6-24, 7-2 | M2030G  |  |
| E15W    | 2-13 | H220T  | 4-11           | J460T        | 6-30, 7-7       | M2100G  |  |
| E16W    | 2-10 | H238T  | 4-1            | J500G        | 6-28, 7-5       | M2400T  |  |
| E18W    | 2-14 | H242T  | 4-13           | J540R        | 7-18            | M2500T  |  |
| E23T    | 2-9  | H250G  | 4-14           | J570W        | 7-16            | M3500R  |  |
| E28T    | 2-12 | H268R  | 4-16           | J575FJ       | 6-31, 7-8       | M650W   |  |
| E30T    | 2-11 | H55W   | 4-4            | J800T        | 7-21            | M750W   |  |
| F12J    | 2-15 | H669N  | 4-12           | J825R        | 6-36, 7-14      | M845HW  |  |
| F20W    | 3-10 | H73J   | 4-5            | J90W         | 6-26            | N1000W  |  |
| F21W    | 3-7  | H97J   | 4-6            | K1050W       | 8-16            | N2000W  |  |
| F22J    | 3-12 | H999N  | 4-19           | K1100T       | 7-28, 8-4       | N4800T  |  |
| F23FJ   | 3-6  | 1115W  | 6-10           | K1275R       | 8-8             | 1110001 |  |
| F24W    | 3-2  | I117FJ | 6-5            | K1499N       | 7-24, 8-1       |         |  |
| F25W    | 3-14 | I1299N | 5-11, 6-15     | K185W        | 7-25            |         |  |
| F26FJ   | 3-11 | 1154J  | 4-24, 5-7, 6-7 | K1999N       | 8-18            |         |  |
| F27R    | 3-3  | I161W  | 4-21, 5-4, 6-3 | K250W        | 8-19            |         |  |
| F35W    | 3-9  | I195J  | 5-12, 6-16     | K270W        | 8-9             |         |  |
| F37W    | 3-5  | I200W  | 4-20, 5-3      | K458W        | 8-17            |         |  |
| F39T    | 3-4  | I211W  | 5-10, 6-14     | K485HW       | 7-30, 8-6       |         |  |
| F40W    | 3-17 | I215R  | 6-8            | K513FJ       | 7-26, 8-2       |         |  |
| F42T    | 3-8  | I218R  | 4-18, 5-2, 6-2 | K550W        | 7-29, 8-5       |         |  |
| F50T    | 3-13 | I225FJ | 4-23, 5-6, 6-6 | K560W        | 8-15            |         |  |
| F52T    | 3-15 | I229T  | 6-12           | K650T        | 8-14            |         |  |
| F62T    | 3-1  | 1245G  | 4-22, 5-5, 6-4 | K680R        | 8-12            |         |  |
| G104T   | 3-16 | I284W  | 5-15, 6-19     | K695R        | 7-27, 8-3       |         |  |
| G142    | 3-19 | 1285R  | 5-9, 6-13      | K700W        | 8-11            |         |  |
| G339N   | 3-31 | I300T  | 5-8, 6-11      | K780R        | 8-13            |         |  |
| G33J    | 3-22 | I305FJ | 5-13, 6-17     | K805G        | 7-31, 8-7       |         |  |
| G35EJ   | 3-24 | I357T  | 4-17, 5-1, 6-1 | K828FJ       | 8-10            |         |  |
| G38FJ   | 3-20 | I364FJ | 5-17, 6-21     | L1120W       | 9-6             |         |  |
| G40W    | 3-23 | I366R  | 5-16, 6-20     | L1150R       | 9-1             |         |  |
| G53FJ   | 3-21 | I435T  | 5-14, 6-18     | L1170FJ      | 8-21            |         |  |
| G54W    | 3-18 | 1599N  | 6-9            | L1300R       | 9-4             |         |  |
| G61W    | 3-30 | I600R  | 5-19, 6-22     | L1390G       | 9-3             |         |  |
| G64W    | 3-33 | 165W   | 5-18           | L1420R       | 9-5             |         |  |
| G67R    | 3-28 | J1299N | 7-12           | L1500T       | 9-7             |         |  |
| G69N    | 3-35 | J135W  | 6-37, 7-15     | L2200G       | 9-9             |         |  |
| G71R    | 3-27 | J145H  | 6-33, 7-10     | L339N        | 8-20            |         |  |
| G75J    | 3-36 | J180T  | 6-34, 7-11     | L850W        | 9-2             |         |  |
| G76G    | 3-32 | J1999N | 6-38, 7-22     | L952W        | 9-8             |         |  |
| G77R    | 3-25 | J210H  | 6-35, 7-13     | M1297W       | 9-12            |         |  |
| G78G    | 3-29 | J250FJ | 6-27, 7-4      | M1315W       | 9-16            |         |  |
| G79W    | 3-26 | J260HW | 7-19           | M1419W       | 9-20            |         |  |
|         |      |        |                |              |                 |         |  |