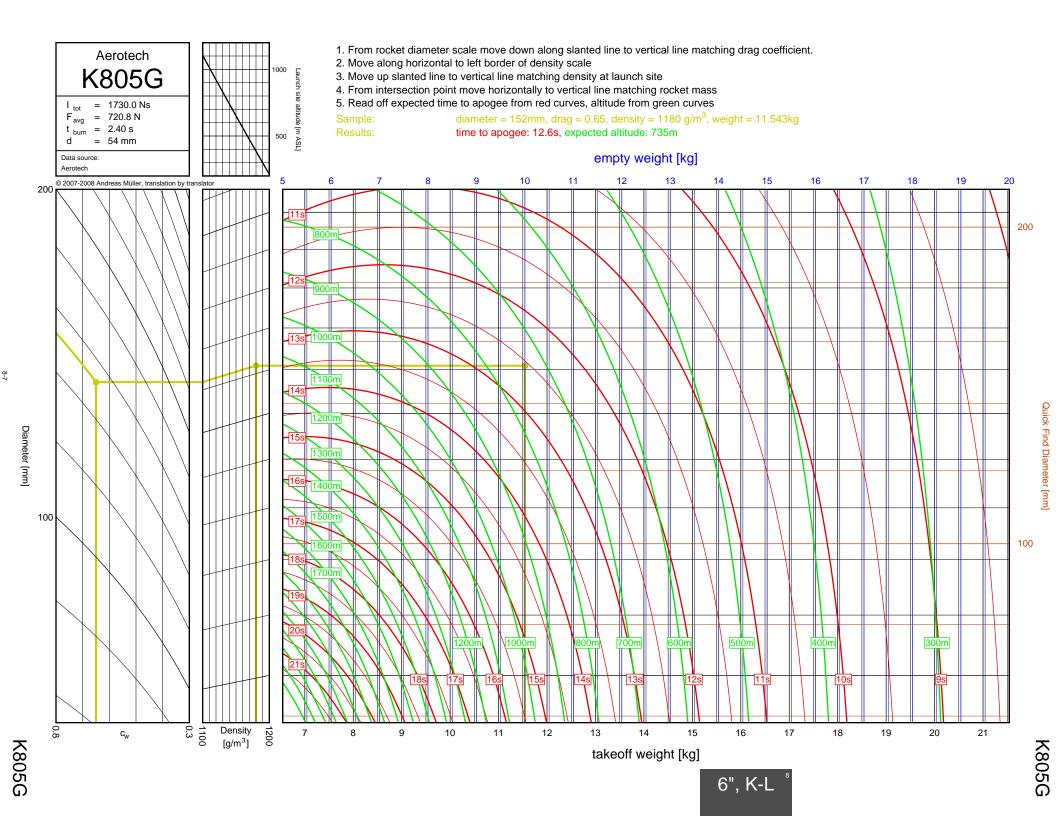

## Rocket Trajectory Nomograms

© 2007-2008 Andreas Müller, translation by translator

| D13W    | 2-4  | G80T   | 3-34           | J275W        | 6-32, 7-9       | M1500G  |  |
|---------|------|--------|----------------|--------------|-----------------|---------|--|
| D15T    | 2-6  | H112J  | 4-15           | J315R        | 6-29, 7-6       | M1550R  |  |
| D21T    | 2-5  | H123W  | 4-8            | J350W        | 5-22, 6-25, 7-3 | M1600R  |  |
| D24T    | 2-1  | H128W  | 4-2            | J350W.5      | 5-20, 6-23, 7-1 | M1800FJ |  |
| D7-RC   | 2-2  | H148R  | 4-10           | J390HW-TURBO | 7-23            | M1850W  |  |
| D9W     | 2-3  | H165R  | 4-3            | J401FJ       | 7-17            | M1939W  |  |
| E11J    | 2-7  | H180W  | 4-7            | J415W        | 7-20            | M2000R  |  |
| E12J-RC | 2-8  | H210R  | 4-9            | J420R        | 5-21, 6-24, 7-2 | M2030G  |  |
| E15W    | 2-13 | H220T  | 4-11           | J460T        | 6-30, 7-7       | M2100G  |  |
| E16W    | 2-10 | H238T  | 4-1            | J500G        | 6-28, 7-5       | M2400T  |  |
| E18W    | 2-14 | H242T  | 4-13           | J540R        | 7-18            | M2500T  |  |
| E23T    | 2-9  | H250G  | 4-14           | J570W        | 7-16            | M3500R  |  |
| E28T    | 2-12 | H268R  | 4-16           | J575FJ       | 6-31, 7-8       | M650W   |  |
| E30T    | 2-11 | H55W   | 4-4            | J800T        | 7-21            | M750W   |  |
| F12J    | 2-15 | H669N  | 4-12           | J825R        | 6-36, 7-14      | M845HW  |  |
| F20W    | 3-10 | H73J   | 4-5            | J90W         | 6-26            | N1000W  |  |
| F21W    | 3-7  | H97J   | 4-6            | K1050W       | 8-16            | N2000W  |  |
| F22J    | 3-12 | H999N  | 4-19           | K1100T       | 7-28, 8-4       | N4800T  |  |
| F23FJ   | 3-6  | 1115W  | 6-10           | K1275R       | 8-8             | 1110001 |  |
| F24W    | 3-2  | I117FJ | 6-5            | K1499N       | 7-24, 8-1       |         |  |
| F25W    | 3-14 | I1299N | 5-11, 6-15     | K185W        | 7-25            |         |  |
| F26FJ   | 3-11 | 1154J  | 4-24, 5-7, 6-7 | K1999N       | 8-18            |         |  |
| F27R    | 3-3  | I161W  | 4-21, 5-4, 6-3 | K250W        | 8-19            |         |  |
| F35W    | 3-9  | I195J  | 5-12, 6-16     | K270W        | 8-9             |         |  |
| F37W    | 3-5  | I200W  | 4-20, 5-3      | K458W        | 8-17            |         |  |
| F39T    | 3-4  | I211W  | 5-10, 6-14     | K485HW       | 7-30, 8-6       |         |  |
| F40W    | 3-17 | I215R  | 6-8            | K513FJ       | 7-26, 8-2       |         |  |
| F42T    | 3-8  | I218R  | 4-18, 5-2, 6-2 | K550W        | 7-29, 8-5       |         |  |
| F50T    | 3-13 | I225FJ | 4-23, 5-6, 6-6 | K560W        | 8-15            |         |  |
| F52T    | 3-15 | I229T  | 6-12           | K650T        | 8-14            |         |  |
| F62T    | 3-1  | 1245G  | 4-22, 5-5, 6-4 | K680R        | 8-12            |         |  |
| G104T   | 3-16 | I284W  | 5-15, 6-19     | K695R        | 7-27, 8-3       |         |  |
| G142    | 3-19 | 1285R  | 5-9, 6-13      | K700W        | 8-11            |         |  |
| G339N   | 3-31 | I300T  | 5-8, 6-11      | K780R        | 8-13            |         |  |
| G33J    | 3-22 | I305FJ | 5-13, 6-17     | K805G        | 7-31, 8-7       |         |  |
| G35EJ   | 3-24 | I357T  | 4-17, 5-1, 6-1 | K828FJ       | 8-10            |         |  |
| G38FJ   | 3-20 | I364FJ | 5-17, 6-21     | L1120W       | 9-6             |         |  |
| G40W    | 3-23 | I366R  | 5-16, 6-20     | L1150R       | 9-1             |         |  |
| G53FJ   | 3-21 | I435T  | 5-14, 6-18     | L1170FJ      | 8-21            |         |  |
| G54W    | 3-18 | 1599N  | 6-9            | L1300R       | 9-4             |         |  |
| G61W    | 3-30 | I600R  | 5-19, 6-22     | L1390G       | 9-3             |         |  |
| G64W    | 3-33 | 165W   | 5-18           | L1420R       | 9-5             |         |  |
| G67R    | 3-28 | J1299N | 7-12           | L1500T       | 9-7             |         |  |
| G69N    | 3-35 | J135W  | 6-37, 7-15     | L2200G       | 9-9             |         |  |
| G71R    | 3-27 | J145H  | 6-33, 7-10     | L339N        | 8-20            |         |  |
| G75J    | 3-36 | J180T  | 6-34, 7-11     | L850W        | 9-2             |         |  |
| G76G    | 3-32 | J1999N | 6-38, 7-22     | L952W        | 9-8             |         |  |
| G77R    | 3-25 | J210H  | 6-35, 7-13     | M1297W       | 9-12            |         |  |
| G78G    | 3-29 | J250FJ | 6-27, 7-4      | M1315W       | 9-16            |         |  |
| G79W    | 3-26 | J260HW | 7-19           | M1419W       | 9-20            |         |  |
|         |      |        |                |              |                 |         |  |