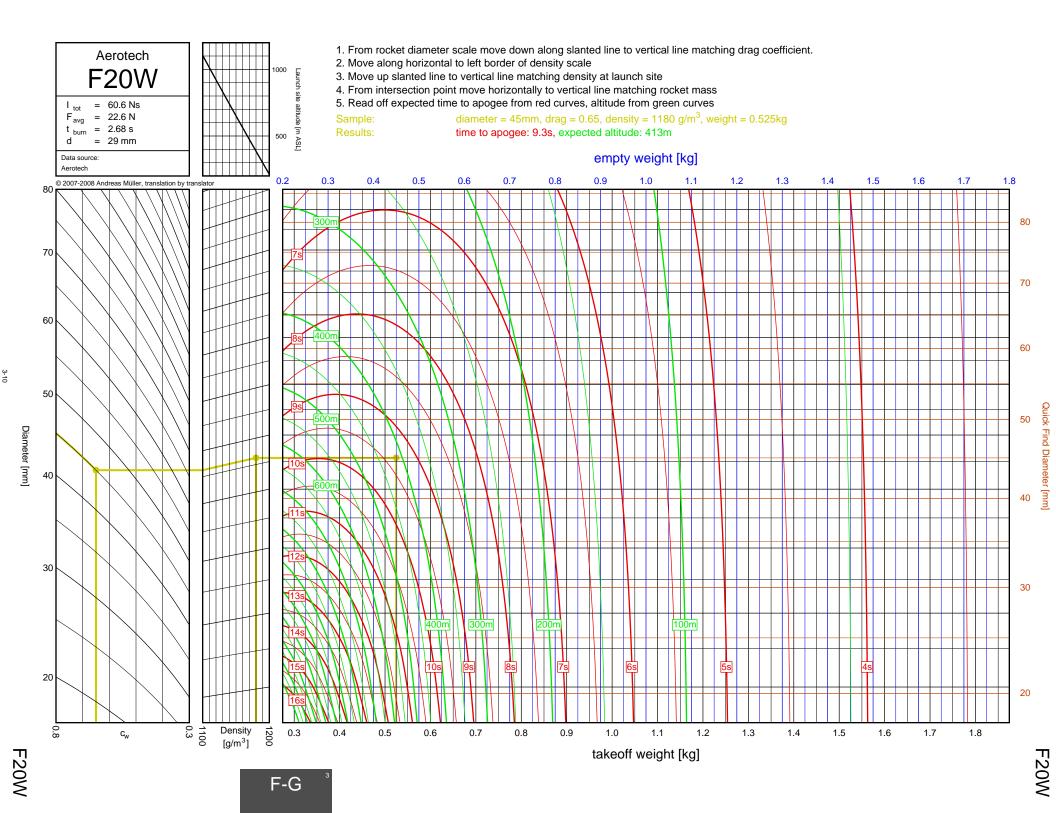

## Rocket Trajectory Nomograms

© 2007-2008 Andreas Müller, translation by translator

























































































































































































































































































































































































































































| D13W    | 2-4  | G80T   | 3-34           | J275W        | 6-32, 7-9       | M1500G  |  |
|---------|------|--------|----------------|--------------|-----------------|---------|--|
| D15T    | 2-6  | H112J  | 4-15           | J315R        | 6-29, 7-6       | M1550R  |  |
| D21T    | 2-5  | H123W  | 4-8            | J350W        | 5-22, 6-25, 7-3 | M1600R  |  |
| D24T    | 2-1  | H128W  | 4-2            | J35