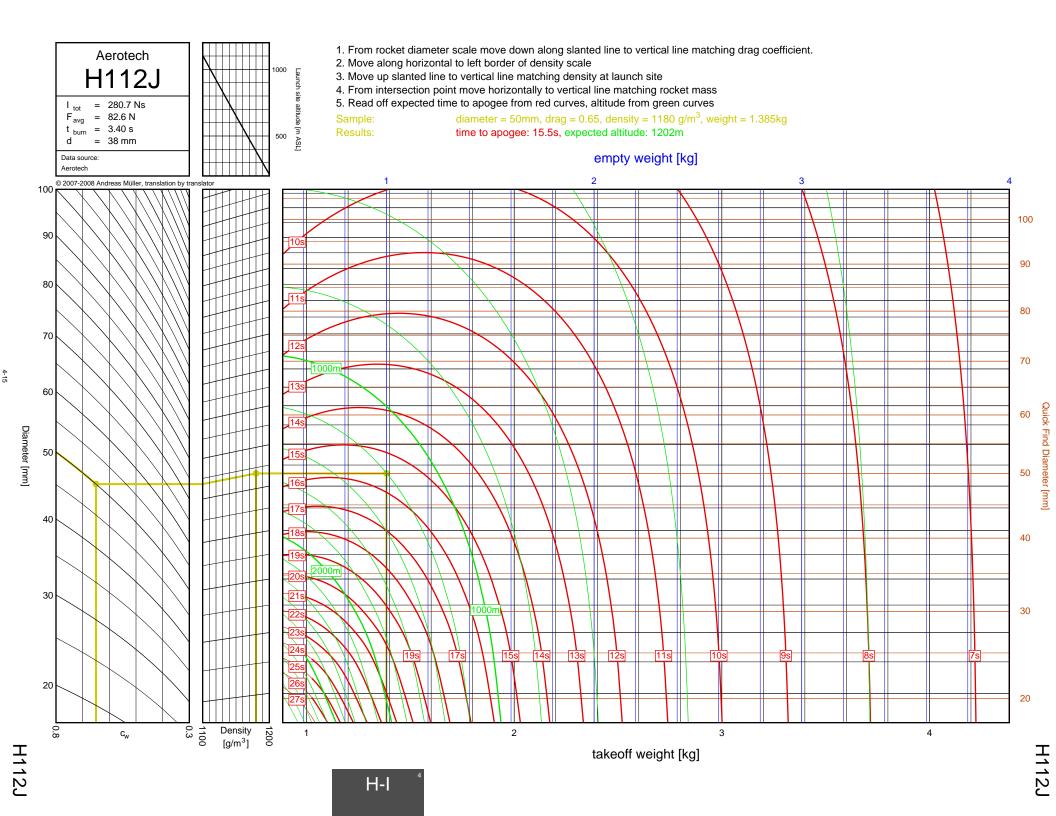

## Rocket Trajectory Nomograms

© 2007-2008 Andreas Müller, translation by translator

| D13W    | 2-4  | G80T   | 3-34           | J275W        | 6-32, 7-9       | M1500G  |  |
|---------|------|--------|----------------|--------------|-----------------|---------|--|
| D15T    | 2-6  | H112J  | 4-15           | J315R        | 6-29, 7-6       | M1550R  |  |
| D21T    | 2-5  | H123W  | 4-8            | J350W        | 5-22, 6-25, 7-3 | M1600R  |  |
| D24T    | 2-1  | H128W  | 4-2            | J350W.5      | 5-20, 6-23, 7-1 | M1800FJ |  |
| D7-RC   | 2-2  | H148R  | 4-10           | J390HW-TURBO | 7-23            | M1850W  |  |
| D9W     | 2-3  | H165R  | 4-3            | J401FJ       | 7-17            | M1939W  |  |
| E11J    | 2-7  | H180W  | 4-7            | J415W        | 7-20            | M2000R  |  |
| E12J-RC | 2-8  | H210R  | 4-9            | J420R        | 5-21, 6-24, 7-2 | M2030G  |  |
| E15W    | 2-13 | H220T  | 4-11           | J460T        | 6-30, 7-7       | M2100G  |  |
| E16W    | 2-10 | H238T  | 4-1            | J500G        | 6-28, 7-5       | M2400T  |  |
| E18W    | 2-14 | H242T  | 4-13           | J540R        | 7-18            | M2500T  |  |
| E23T    | 2-9  | H250G  | 4-14           | J570W        | 7-16            | M3500R  |  |
| E28T    | 2-12 | H268R  | 4-16           | J575FJ       | 6-31, 7-8       | M650W   |  |
| E30T    | 2-11 | H55W   | 4-4            | J800T        | 7-21            | M750W   |  |
| F12J    | 2-15 | H669N  | 4-12           | J825R        | 6-36, 7-14      | M845HW  |  |
| F20W    | 3-10 | H73J   | 4-5            | J90W         | 6-26            | N1000W  |  |
| F21W    | 3-7  | H97J   | 4-6            | K1050W       | 8-16            | N2000W  |  |
| F22J    | 3-12 | H999N  | 4-19           | K1100T       | 7-28, 8-4       | N4800T  |  |
| F23FJ   | 3-6  | 1115W  | 6-10           | K1275R       | 8-8             | 1110001 |  |
| F24W    | 3-2  | I117FJ | 6-5            | K1499N       | 7-24, 8-1       |         |  |
| F25W    | 3-14 | I1299N | 5-11, 6-15     | K185W        | 7-25            |         |  |
| F26FJ   | 3-11 | 1154J  | 4-24, 5-7, 6-7 | K1999N       | 8-18            |         |  |
| F27R    | 3-3  | I161W  | 4-21, 5-4, 6-3 | K250W        | 8-19            |         |  |
| F35W    | 3-9  | I195J  | 5-12, 6-16     | K270W        | 8-9             |         |  |
| F37W    | 3-5  | I200W  | 4-20, 5-3      | K458W        | 8-17            |         |  |
| F39T    | 3-4  | I211W  | 5-10, 6-14     | K485HW       | 7-30, 8-6       |         |  |
| F40W    | 3-17 | I215R  | 6-8            | K513FJ       | 7-26, 8-2       |         |  |
| F42T    | 3-8  | I218R  | 4-18, 5-2, 6-2 | K550W        | 7-29, 8-5       |         |  |
| F50T    | 3-13 | I225FJ | 4-23, 5-6, 6-6 | K560W        | 8-15            |         |  |
| F52T    | 3-15 | I229T  | 6-12           | K650T        | 8-14            |         |  |
| F62T    | 3-1  | 1245G  | 4-22, 5-5, 6-4 | K680R        | 8-12            |         |  |
| G104T   | 3-16 | I284W  | 5-15, 6-19     | K695R        | 7-27, 8-3       |         |  |
| G142    | 3-19 | 1285R  | 5-9, 6-13      | K700W        | 8-11            |         |  |
| G339N   | 3-31 | I300T  | 5-8, 6-11      | K780R        | 8-13            |         |  |
| G33J    | 3-22 | I305FJ | 5-13, 6-17     | K805G        | 7-31, 8-7       |         |  |
| G35EJ   | 3-24 | I357T  | 4-17, 5-1, 6-1 | K828FJ       | 8-10            |         |  |
| G38FJ   | 3-20 | I364FJ | 5-17, 6-21     | L1120W       | 9-6             |         |  |
| G40W    | 3-23 | I366R  | 5-16, 6-20     | L1150R       | 9-1             |         |  |
| G53FJ   | 3-21 | I435T  | 5-14, 6-18     | L1170FJ      | 8-21            |         |  |
| G54W    | 3-18 | 1599N  | 6-9            | L1300R       | 9-4             |         |  |
| G61W    | 3-30 | I600R  | 5-19, 6-22     | L1390G       | 9-3             |         |  |
| G64W    | 3-33 | 165W   | 5-18           | L1420R       | 9-5             |         |  |
| G67R    | 3-28 | J1299N | 7-12           | L1500T       | 9-7             |         |  |
| G69N    | 3-35 | J135W  | 6-37, 7-15     | L2200G       | 9-9             |         |  |
| G71R    | 3-27 | J145H  | 6-33, 7-10     | L339N        | 8-20            |         |  |
| G75J    | 3-36 | J180T  | 6-34, 7-11     | L850W        | 9-2             |         |  |
| G76G    | 3-32 | J1999N | 6-38, 7-22     | L952W        | 9-8             |         |  |
| G77R    | 3-25 | J210H  | 6-35, 7-13     | M1297W       | 9-12            |         |  |
| G78G    | 3-29 | J250FJ | 6-27, 7-4      | M1315W       | 9-16            |         |  |
| G79W    | 3-26 | J260HW | 7-19           | M1419W       | 9-20            |         |  |
|         |      |        |                |              |                 |         |  |