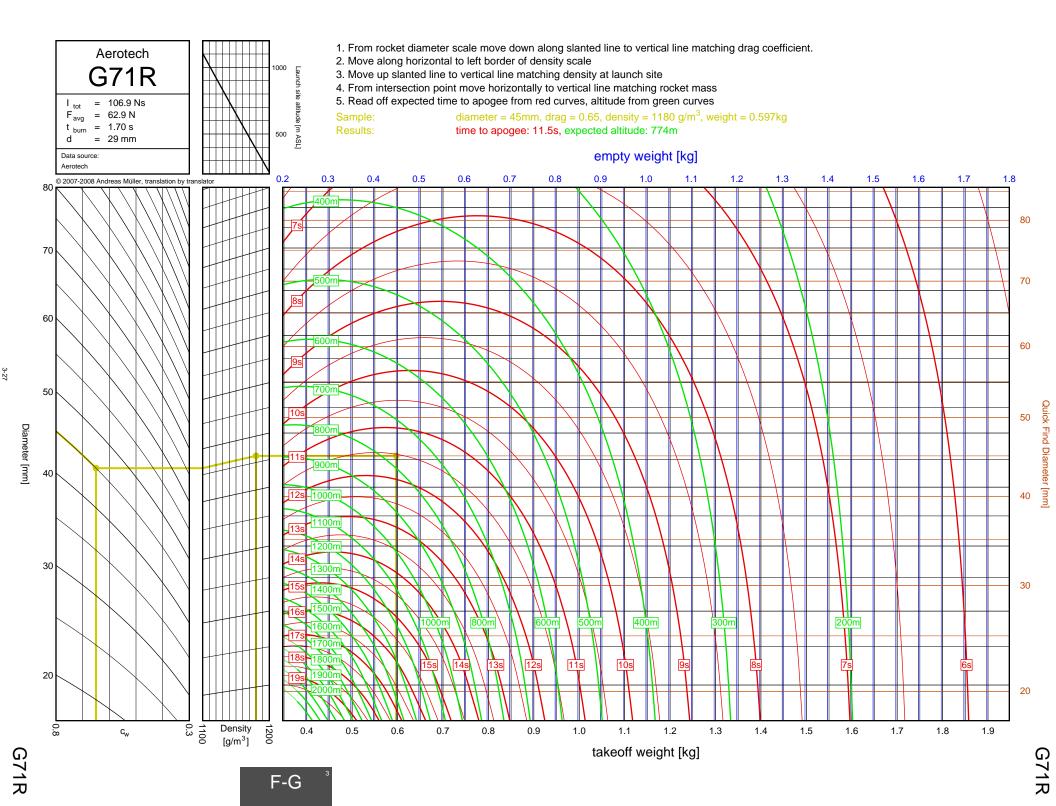

## Rocket Trajectory Nomograms

© 2007-2008 Andreas Müller, translation by translator

| D13W    | 2-4  | G80T   | 3-34           | J275W        | 6-32, 7-9       | M1500G  |  |
|---------|------|--------|----------------|--------------|-----------------|---------|--|
| D15T    | 2-6  | H112J  | 4-15           | J315R        | 6-29, 7-6       | M1550R  |  |
| D21T    | 2-5  | H123W  | 4-8            | J350W        | 5-22, 6-25, 7-3 | M1600R  |  |
| D24T    | 2-1  | H128W  | 4-2            | J350W.5      | 5-20, 6-23, 7-1 | M1800FJ |  |
| D7-RC   | 2-2  | H148R  | 4-10           | J390HW-TURBO | 7-23            | M1850W  |  |
| D9W     | 2-3  | H165R  | 4-3            | J401FJ       | 7-17            | M1939W  |  |
| E11J    | 2-7  | H180W  | 4-7            | J415W        | 7-20            | M2000R  |  |
| E12J-RC | 2-8  | H210R  | 4-9            | J420R        | 5-21, 6-24, 7-2 | M2030G  |  |
| E15W    | 2-13 | H220T  | 4-11           | J460T        | 6-30, 7-7       | M2100G  |  |
| E16W    | 2-10 | H238T  | 4-1            | J500G        | 6-28, 7-5       | M2400T  |  |
| E18W    | 2-14 | H242T  | 4-13           | J540R        | 7-18            | M2500T  |  |
| E23T    | 2-9  | H250G  | 4-14           | J570W        | 7-16            | M3500R  |  |
| E28T    | 2-12 | H268R  | 4-16           | J575FJ       | 6-31, 7-8       | M650W   |  |
| E30T    | 2-11 | H55W   | 4-4            | J800T        | 7-21            | M750W   |  |
| F12J    | 2-15 | H669N  | 4-12           | J825R        | 6-36, 7-14      | M845HW  |  |
| F20W    | 3-10 | H73J   | 4-5            | J90W         | 6-26            | N1000W  |  |
| F21W    | 3-7  | H97J   | 4-6            | K1050W       | 8-16            | N2000W  |  |
| F22J    | 3-12 | H999N  | 4-19           | K1100T       | 7-28, 8-4       | N4800T  |  |
| F23FJ   | 3-6  | 1115W  | 6-10           | K1275R       | 8-8             | 1110001 |  |
| F24W    | 3-2  | I117FJ | 6-5            | K1499N       | 7-24, 8-1       |         |  |
| F25W    | 3-14 | I1299N | 5-11, 6-15     | K185W        | 7-25            |         |  |
| F26FJ   | 3-11 | 1154J  | 4-24, 5-7, 6-7 | K1999N       | 8-18            |         |  |
| F27R    | 3-3  | I161W  | 4-21, 5-4, 6-3 | K250W        | 8-19            |         |  |
| F35W    | 3-9  | I195J  | 5-12, 6-16     | K270W        | 8-9             |         |  |
| F37W    | 3-5  | I200W  | 4-20, 5-3      | K458W        | 8-17            |         |  |
| F39T    | 3-4  | I211W  | 5-10, 6-14     | K485HW       | 7-30, 8-6       |         |  |
| F40W    | 3-17 | I215R  | 6-8            | K513FJ       | 7-26, 8-2       |         |  |
| F42T    | 3-8  | I218R  | 4-18, 5-2, 6-2 | K550W        | 7-29, 8-5       |         |  |
| F50T    | 3-13 | I225FJ | 4-23, 5-6, 6-6 | K560W        | 8-15            |         |  |
| F52T    | 3-15 | I229T  | 6-12           | K650T        | 8-14            |         |  |
| F62T    | 3-1  | 1245G  | 4-22, 5-5, 6-4 | K680R        | 8-12            |         |  |
| G104T   | 3-16 | I284W  | 5-15, 6-19     | K695R        | 7-27, 8-3       |         |  |
| G142    | 3-19 | 1285R  | 5-9, 6-13      | K700W        | 8-11            |         |  |
| G339N   | 3-31 | I300T  | 5-8, 6-11      | K780R        | 8-13            |         |  |
| G33J    | 3-22 | I305FJ | 5-13, 6-17     | K805G        | 7-31, 8-7       |         |  |
| G35EJ   | 3-24 | I357T  | 4-17, 5-1, 6-1 | K828FJ       | 8-10            |         |  |
| G38FJ   | 3-20 | I364FJ | 5-17, 6-21     | L1120W       | 9-6             |         |  |
| G40W    | 3-23 | I366R  | 5-16, 6-20     | L1150R       | 9-1             |         |  |
| G53FJ   | 3-21 | I435T  | 5-14, 6-18     | L1170FJ      | 8-21            |         |  |
| G54W    | 3-18 | 1599N  | 6-9            | L1300R       | 9-4             |         |  |
| G61W    | 3-30 | I600R  | 5-19, 6-22     | L1390G       | 9-3             |         |  |
| G64W    | 3-33 | 165W   | 5-18           | L1420R       | 9-5             |         |  |
| G67R    | 3-28 | J1299N | 7-12           | L1500T       | 9-7             |         |  |
| G69N    | 3-35 | J135W  | 6-37, 7-15     | L2200G       | 9-9             |         |  |
| G71R    | 3-27 | J145H  | 6-33, 7-10     | L339N        | 8-20            |         |  |
| G75J    | 3-36 | J180T  | 6-34, 7-11     | L850W        | 9-2             |         |  |
| G76G    | 3-32 | J1999N | 6-38, 7-22     | L952W        | 9-8             |         |  |
| G77R    | 3-25 | J210H  | 6-35, 7-13     | M1297W       | 9-12            |         |  |
| G78G    | 3-29 | J250FJ | 6-27, 7-4      | M1315W       | 9-16            |         |  |
| G79W    | 3-26 | J260HW | 7-19           | M1419W       | 9-20            |         |  |
|         |      |        |                |              |                 |         |  |