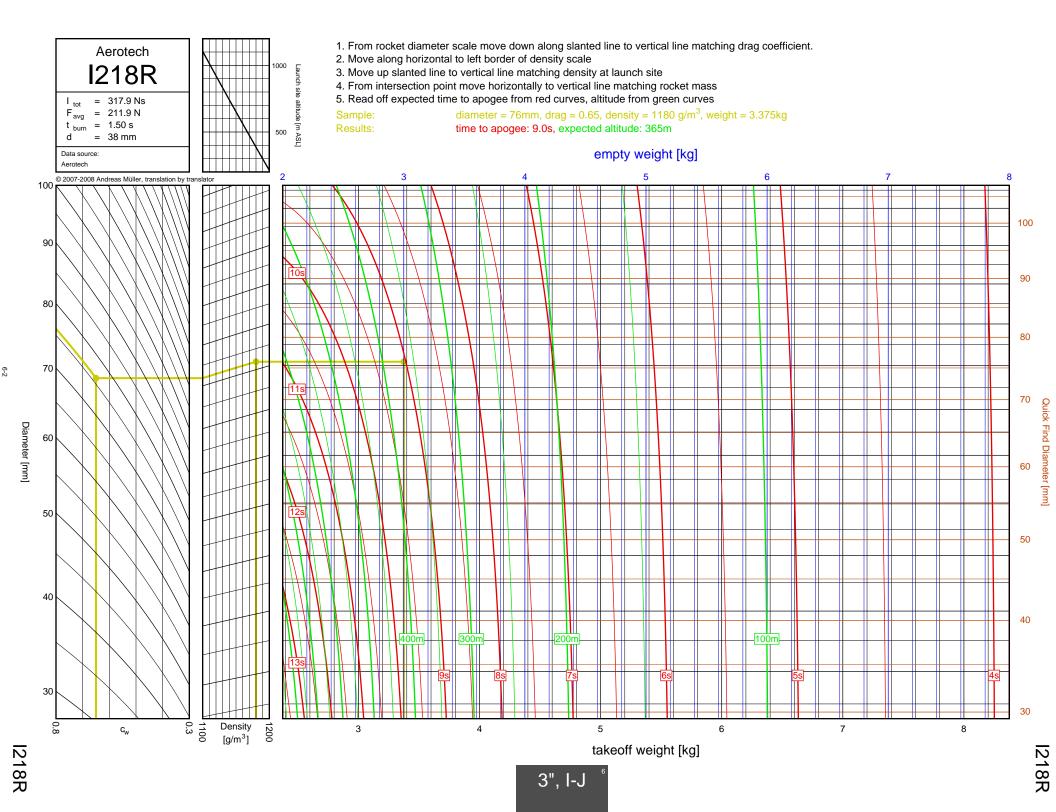

## Rocket Trajectory Nomograms

© 2007-2008 Andreas Müller, translation by translator

























































































































































































































































































































































































































































| D13W    | 2-4  | G80T   | 3-34           | J275W        | 6-32, 7-9       | M1500G  |  |
|---------|------|--------|----------------|--------------|-----------------|---------|--|
| D15T    | 2-6  | H112J  | 4-15           | J315R        | 6-29, 7-6       | M1550R  |  |
| D21T    | 2-5  | H123W  | 4-8            | J350W        | 5-22, 6-25, 7-3 | M1600R  |  |
| D24T    | 2-1  | H128W  | 4-2            | J350W.5      | 5-20, 6-23, 7-1 | M1800FJ |  |
| D7-RC   | 2-2  | H148R  | 4-10           | J390HW-TURBO | 7-23            | M1850W  |  |
| D9W     | 2-