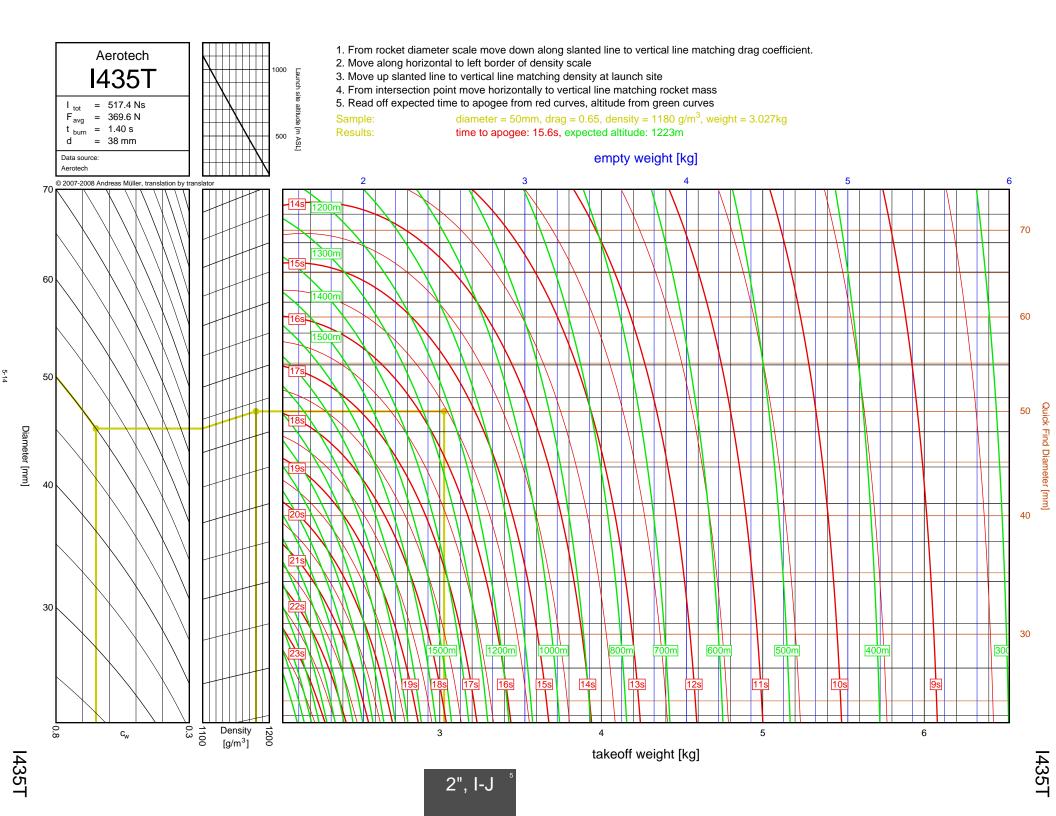

## Rocket Trajectory Nomograms

© 2007-2008 Andreas Müller, translation by translator

| D13W    | 2-4  | G80T   | 3-34           | J275W        | 6-32, 7-9       | M1500G  |  |
|---------|------|--------|----------------|--------------|-----------------|---------|--|
| D15T    | 2-6  | H112J  | 4-15           | J315R        | 6-29, 7-6       | M1550R  |  |
| D21T    | 2-5  | H123W  | 4-8            | J350W        | 5-22, 6-25, 7-3 | M1600R  |  |
| D24T    | 2-1  | H128W  | 4-2            | J350W.5      | 5-20, 6-23, 7-1 | M1800FJ |  |
| D7-RC   | 2-2  | H148R  | 4-10           | J390HW-TURBO | 7-23            | M1850W  |  |
| D9W     | 2-3  | H165R  | 4-3            | J401FJ       | 7-17            | M1939W  |  |
| E11J    | 2-7  | H180W  | 4-7            | J415W        | 7-20            | M2000R  |  |
| E12J-RC | 2-8  | H210R  | 4-9            | J420R        | 5-21, 6-24, 7-2 | M2030G  |  |
| E15W    | 2-13 | H220T  | 4-11           | J460T        | 6-30, 7-7       | M2100G  |  |
| E16W    | 2-10 | H238T  | 4-1            | J500G        | 6-28, 7-5       | M2400T  |  |
| E18W    | 2-14 | H242T  | 4-13           | J540R        | 7-18            | M2500T  |  |
| E23T    | 2-9  | H250G  | 4-14           | J570W        | 7-16            | M3500R  |  |
| E28T    | 2-12 | H268R  | 4-16           | J575FJ       | 6-31, 7-8       | M650W   |  |
| E30T    | 2-11 | H55W   | 4-4            | J800T        | 7-21            | M750W   |  |
| F12J    | 2-15 | H669N  | 4-12           | J825R        | 6-36, 7-14      | M845HW  |  |
| F20W    | 3-10 | H73J   | 4-5            | J90W         | 6-26            | N1000W  |  |
| F21W    | 3-7  | H97J   | 4-6            | K1050W       | 8-16            | N2000W  |  |
| F22J    | 3-12 | H999N  | 4-19           | K1100T       | 7-28, 8-4       | N4800T  |  |
| F23FJ   | 3-6  | 1115W  | 6-10           | K1275R       | 8-8             | 1110001 |  |
| F24W    | 3-2  | I117FJ | 6-5            | K1499N       | 7-24, 8-1       |         |  |
| F25W    | 3-14 | I1299N | 5-11, 6-15     | K185W        | 7-25            |         |  |
| F26FJ   | 3-11 | 1154J  | 4-24, 5-7, 6-7 | K1999N       | 8-18            |         |  |
| F27R    | 3-3  | I161W  | 4-21, 5-4, 6-3 | K250W        | 8-19            |         |  |
| F35W    | 3-9  | I195J  | 5-12, 6-16     | K270W        | 8-9             |         |  |
| F37W    | 3-5  | I200W  | 4-20, 5-3      | K458W        | 8-17            |         |  |
| F39T    | 3-4  | I211W  | 5-10, 6-14     | K485HW       | 7-30, 8-6       |         |  |
| F40W    | 3-17 | I215R  | 6-8            | K513FJ       | 7-26, 8-2       |         |  |
| F42T    | 3-8  | I218R  | 4-18, 5-2, 6-2 | K550W        | 7-29, 8-5       |         |  |
| F50T    | 3-13 | I225FJ | 4-23, 5-6, 6-6 | K560W        | 8-15            |         |  |
| F52T    | 3-15 | I229T  | 6-12           | K650T        | 8-14            |         |  |
| F62T    | 3-1  | 1245G  | 4-22, 5-5, 6-4 | K680R        | 8-12            |         |  |
| G104T   | 3-16 | I284W  | 5-15, 6-19     | K695R        | 7-27, 8-3       |         |  |
| G142    | 3-19 | 1285R  | 5-9, 6-13      | K700W        | 8-11            |         |  |
| G339N   | 3-31 | I300T  | 5-8, 6-11      | K780R        | 8-13            |         |  |
| G33J    | 3-22 | I305FJ | 5-13, 6-17     | K805G        | 7-31, 8-7       |         |  |
| G35EJ   | 3-24 | I357T  | 4-17, 5-1, 6-1 | K828FJ       | 8-10            |         |  |
| G38FJ   | 3-20 | I364FJ | 5-17, 6-21     | L1120W       | 9-6             |         |  |
| G40W    | 3-23 | I366R  | 5-16, 6-20     | L1150R       | 9-1             |         |  |
| G53FJ   | 3-21 | I435T  | 5-14, 6-18     | L1170FJ      | 8-21            |         |  |
| G54W    | 3-18 | 1599N  | 6-9            | L1300R       | 9-4             |         |  |
| G61W    | 3-30 | I600R  | 5-19, 6-22     | L1390G       | 9-3             |         |  |
| G64W    | 3-33 | 165W   | 5-18           | L1420R       | 9-5             |         |  |
| G67R    | 3-28 | J1299N | 7-12           | L1500T       | 9-7             |         |  |
| G69N    | 3-35 | J135W  | 6-37, 7-15     | L2200G       | 9-9             |         |  |
| G71R    | 3-27 | J145H  | 6-33, 7-10     | L339N        | 8-20            |         |  |
| G75J    | 3-36 | J180T  | 6-34, 7-11     | L850W        | 9-2             |         |  |
| G76G    | 3-32 | J1999N | 6-38, 7-22     | L952W        | 9-8             |         |  |
| G77R    | 3-25 | J210H  | 6-35, 7-13     | M1297W       | 9-12            |         |  |
| G78G    | 3-29 | J250FJ | 6-27, 7-4      | M1315W       | 9-16            |         |  |
| G79W    | 3-26 | J260HW | 7-19           | M1419W       | 9-20            |         |  |
|         |      |        |                |              |                 |         |  |