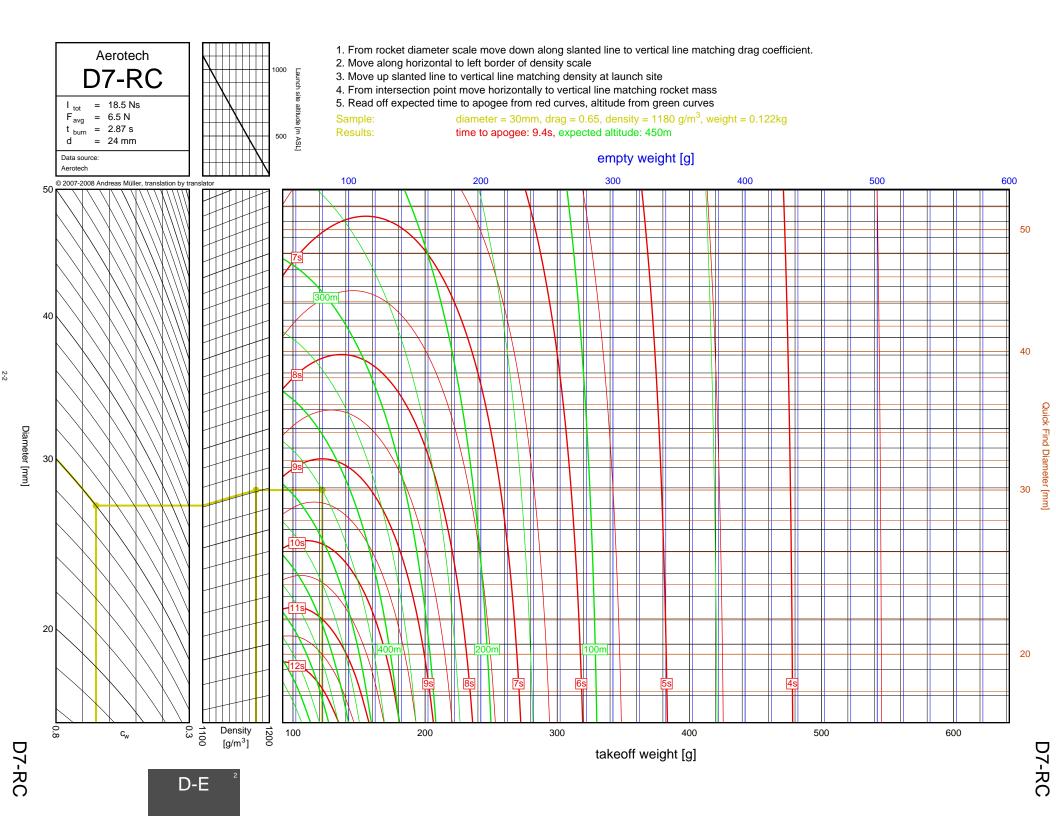

## Rocket Trajectory Nomograms

© 2007-2008 Andreas Müller, translation by translator

| D13W    | 2-4  | G80T   | 3-34           | J275W        | 6-32, 7-9       | M1500G  |  |
|---------|------|--------|----------------|--------------|-----------------|---------|--|
| D15T    | 2-6  | H112J  | 4-15           | J315R        | 6-29, 7-6       | M1550R  |  |
| D21T    | 2-5  | H123W  | 4-8            | J350W        | 5-22, 6-25, 7-3 | M1600R  |  |
| D24T    | 2-1  | H128W  | 4-2            | J350W.5      | 5-20, 6-23, 7-1 | M1800FJ |  |
| D7-RC   | 2-2  | H148R  | 4-10           | J390HW-TURBO | 7-23            | M1850W  |  |
| D9W     | 2-3  | H165R  | 4-3            | J401FJ       | 7-17            | M1939W  |  |
| E11J    | 2-7  | H180W  | 4-7            | J415W        | 7-20            | M2000R  |  |
| E12J-RC | 2-8  | H210R  | 4-9            | J420R        | 5-21, 6-24, 7-2 | M2030G  |  |
| E15W    | 2-13 | H220T  | 4-11           | J460T        | 6-30, 7-7       | M2100G  |  |
| E16W    | 2-10 | H238T  | 4-1            | J500G        | 6-28, 7-5       | M2400T  |  |
| E18W    | 2-14 | H242T  | 4-13           | J540R        | 7-18            | M2500T  |  |
| E23T    | 2-9  | H250G  | 4-14           | J570W        | 7-16            | M3500R  |  |
| E28T    | 2-12 | H268R  | 4-16           | J575FJ       | 6-31, 7-8       | M650W   |  |
| E30T    | 2-11 | H55W   | 4-4            | J800T        | 7-21            | M750W   |  |
| F12J    | 2-15 | H669N  | 4-12           | J825R        | 6-36, 7-14      | M845HW  |  |
| F20W    | 3-10 | H73J   | 4-5            | J90W         | 6-26            | N1000W  |  |
| F21W    | 3-7  | H97J   | 4-6            | K1050W       | 8-16            | N2000W  |  |
| F22J    | 3-12 | H999N  | 4-19           | K1100T       | 7-28, 8-4       | N4800T  |  |
| F23FJ   | 3-6  | 1115W  | 6-10           | K1275R       | 8-8             | 1110001 |  |
| F24W    | 3-2  | I117FJ | 6-5            | K1499N       | 7-24, 8-1       |         |  |
| F25W    | 3-14 | I1299N | 5-11, 6-15     | K185W        | 7-25            |         |  |
| F26FJ   | 3-11 | 1154J  | 4-24, 5-7, 6-7 | K1999N       | 8-18            |         |  |
| F27R    | 3-3  | I161W  | 4-21, 5-4, 6-3 | K250W        | 8-19            |         |  |
| F35W    | 3-9  | I195J  | 5-12, 6-16     | K270W        | 8-9             |         |  |
| F37W    | 3-5  | I200W  | 4-20, 5-3      | K458W        | 8-17            |         |  |
| F39T    | 3-4  | I211W  | 5-10, 6-14     | K485HW       | 7-30, 8-6       |         |  |
| F40W    | 3-17 | I215R  | 6-8            | K513FJ       | 7-26, 8-2       |         |  |
| F42T    | 3-8  | I218R  | 4-18, 5-2, 6-2 | K550W        | 7-29, 8-5       |         |  |
| F50T    | 3-13 | I225FJ | 4-23, 5-6, 6-6 | K560W        | 8-15            |         |  |
| F52T    | 3-15 | I229T  | 6-12           | K650T        | 8-14            |         |  |
| F62T    | 3-1  | 1245G  | 4-22, 5-5, 6-4 | K680R        | 8-12            |         |  |
| G104T   | 3-16 | I284W  | 5-15, 6-19     | K695R        | 7-27, 8-3       |         |  |
| G142    | 3-19 | 1285R  | 5-9, 6-13      | K700W        | 8-11            |         |  |
| G339N   | 3-31 | I300T  | 5-8, 6-11      | K780R        | 8-13            |         |  |
| G33J    | 3-22 | I305FJ | 5-13, 6-17     | K805G        | 7-31, 8-7       |         |  |
| G35EJ   | 3-24 | I357T  | 4-17, 5-1, 6-1 | K828FJ       | 8-10            |         |  |
| G38FJ   | 3-20 | I364FJ | 5-17, 6-21     | L1120W       | 9-6             |         |  |
| G40W    | 3-23 | I366R  | 5-16, 6-20     | L1150R       | 9-1             |         |  |
| G53FJ   | 3-21 | I435T  | 5-14, 6-18     | L1170FJ      | 8-21            |         |  |
| G54W    | 3-18 | 1599N  | 6-9            | L1300R       | 9-4             |         |  |
| G61W    | 3-30 | I600R  | 5-19, 6-22     | L1390G       | 9-3             |         |  |
| G64W    | 3-33 | 165W   | 5-18           | L1420R       | 9-5             |         |  |
| G67R    | 3-28 | J1299N | 7-12           | L1500T       | 9-7             |         |  |
| G69N    | 3-35 | J135W  | 6-37, 7-15     | L2200G       | 9-9             |         |  |
| G71R    | 3-27 | J145H  | 6-33, 7-10     | L339N        | 8-20            |         |  |
| G75J    | 3-36 | J180T  | 6-34, 7-11     | L850W        | 9-2             |         |  |
| G76G    | 3-32 | J1999N | 6-38, 7-22     | L952W        | 9-8             |         |  |
| G77R    | 3-25 | J210H  | 6-35, 7-13     | M1297W       | 9-12            |         |  |
| G78G    | 3-29 | J250FJ | 6-27, 7-4      | M1315W       | 9-16            |         |  |
| G79W    | 3-26 | J260HW | 7-19           | M1419W       | 9-20            |         |  |
|         |      |        |                |              |                 |         |  |