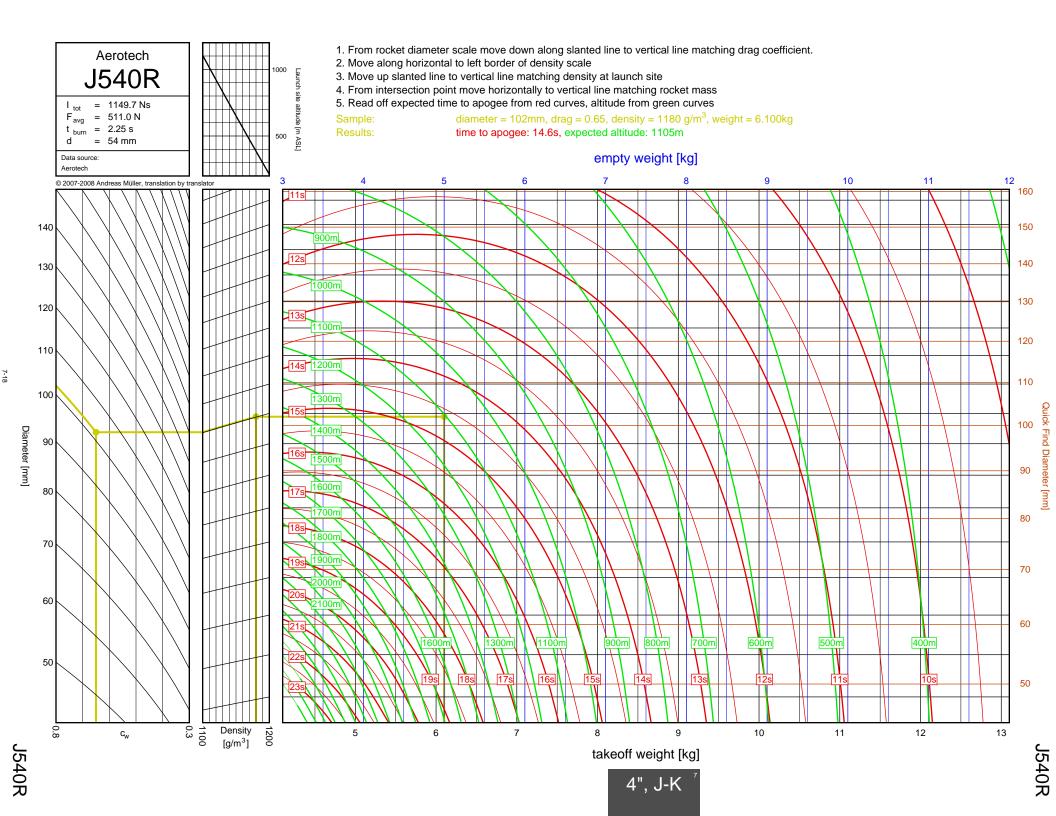

## Rocket Trajectory Nomograms

© 2007-2008 Andreas Müller, translation by translator

| D13W    | 2-4  | G80T   | 3-34           | J275W        | 6-32, 7-9       | M1500G  |  |
|---------|------|--------|----------------|--------------|-----------------|---------|--|
| D15T    | 2-6  | H112J  | 4-15           | J315R        | 6-29, 7-6       | M1550R  |  |
| D21T    | 2-5  | H123W  | 4-8            | J350W        | 5-22, 6-25, 7-3 | M1600R  |  |
| D24T    | 2-1  | H128W  | 4-2            | J350W.5      | 5-20, 6-23, 7-1 | M1800FJ |  |
| D7-RC   | 2-2  | H148R  | 4-10           | J390HW-TURBO | 7-23            | M1850W  |  |
| D9W     | 2-3  | H165R  | 4-3            | J401FJ       | 7-17            | M1939W  |  |
| E11J    | 2-7  | H180W  | 4-7            | J415W        | 7-20            | M2000R  |  |
| E12J-RC | 2-8  | H210R  | 4-9            | J420R        | 5-21, 6-24, 7-2 | M2030G  |  |
| E15W    | 2-13 | H220T  | 4-11           | J460T        | 6-30, 7-7       | M2100G  |  |
| E16W    | 2-10 | H238T  | 4-1            | J500G        | 6-28, 7-5       | M2400T  |  |
| E18W    | 2-14 | H242T  | 4-13           | J540R        | 7-18            | M2500T  |  |
| E23T    | 2-9  | H250G  | 4-14           | J570W        | 7-16            | M3500R  |  |
| E28T    | 2-12 | H268R  | 4-16           | J575FJ       | 6-31, 7-8       | M650W   |  |
| E30T    | 2-11 | H55W   | 4-4            | J800T        | 7-21            | M750W   |  |
| F12J    | 2-15 | H669N  | 4-12           | J825R        | 6-36, 7-14      | M845HW  |  |
| F20W    | 3-10 | H73J   | 4-5            | J90W         | 6-26            | N1000W  |  |
| F21W    | 3-7  | H97J   | 4-6            | K1050W       | 8-16            | N2000W  |  |
| F22J    | 3-12 | H999N  | 4-19           | K1100T       | 7-28, 8-4       | N4800T  |  |
| F23FJ   | 3-6  | 1115W  | 6-10           | K1275R       | 8-8             | 1110001 |  |
| F24W    | 3-2  | I117FJ | 6-5            | K1499N       | 7-24, 8-1       |         |  |
| F25W    | 3-14 | I1299N | 5-11, 6-15     | K185W        | 7-25            |         |  |
| F26FJ   | 3-11 | 1154J  | 4-24, 5-7, 6-7 | K1999N       | 8-18            |         |  |
| F27R    | 3-3  | I161W  | 4-21, 5-4, 6-3 | K250W        | 8-19            |         |  |
| F35W    | 3-9  | I195J  | 5-12, 6-16     | K270W        | 8-9             |         |  |
| F37W    | 3-5  | I200W  | 4-20, 5-3      | K458W        | 8-17            |         |  |
| F39T    | 3-4  | I211W  | 5-10, 6-14     | K485HW       | 7-30, 8-6       |         |  |
| F40W    | 3-17 | I215R  | 6-8            | K513FJ       | 7-26, 8-2       |         |  |
| F42T    | 3-8  | I218R  | 4-18, 5-2, 6-2 | K550W        | 7-29, 8-5       |         |  |
| F50T    | 3-13 | I225FJ | 4-23, 5-6, 6-6 | K560W        | 8-15            |         |  |
| F52T    | 3-15 | I229T  | 6-12           | K650T        | 8-14            |         |  |
| F62T    | 3-1  | 1245G  | 4-22, 5-5, 6-4 | K680R        | 8-12            |         |  |
| G104T   | 3-16 | I284W  | 5-15, 6-19     | K695R        | 7-27, 8-3       |         |  |
| G142    | 3-19 | 1285R  | 5-9, 6-13      | K700W        | 8-11            |         |  |
| G339N   | 3-31 | I300T  | 5-8, 6-11      | K780R        | 8-13            |         |  |
| G33J    | 3-22 | I305FJ | 5-13, 6-17     | K805G        | 7-31, 8-7       |         |  |
| G35EJ   | 3-24 | I357T  | 4-17, 5-1, 6-1 | K828FJ       | 8-10            |         |  |
| G38FJ   | 3-20 | I364FJ | 5-17, 6-21     | L1120W       | 9-6             |         |  |
| G40W    | 3-23 | I366R  | 5-16, 6-20     | L1150R       | 9-1             |         |  |
| G53FJ   | 3-21 | I435T  | 5-14, 6-18     | L1170FJ      | 8-21            |         |  |
| G54W    | 3-18 | 1599N  | 6-9            | L1300R       | 9-4             |         |  |
| G61W    | 3-30 | I600R  | 5-19, 6-22     | L1390G       | 9-3             |         |  |
| G64W    | 3-33 | 165W   | 5-18           | L1420R       | 9-5             |         |  |
| G67R    | 3-28 | J1299N | 7-12           | L1500T       | 9-7             |         |  |
| G69N    | 3-35 | J135W  | 6-37, 7-15     | L2200G       | 9-9             |         |  |
| G71R    | 3-27 | J145H  | 6-33, 7-10     | L339N        | 8-20            |         |  |
| G75J    | 3-36 | J180T  | 6-34, 7-11     | L850W        | 9-2             |         |  |
| G76G    | 3-32 | J1999N | 6-38, 7-22     | L952W        | 9-8             |         |  |
| G77R    | 3-25 | J210H  | 6-35, 7-13     | M1297W       | 9-12            |         |  |
| G78G    | 3-29 | J250FJ | 6-27, 7-4      | M1315W       | 9-16            |         |  |
| G79W    | 3-26 | J260HW | 7-19           | M1419W       | 9-20            |         |  |
|         |      |        |                |              |                 |         |  |