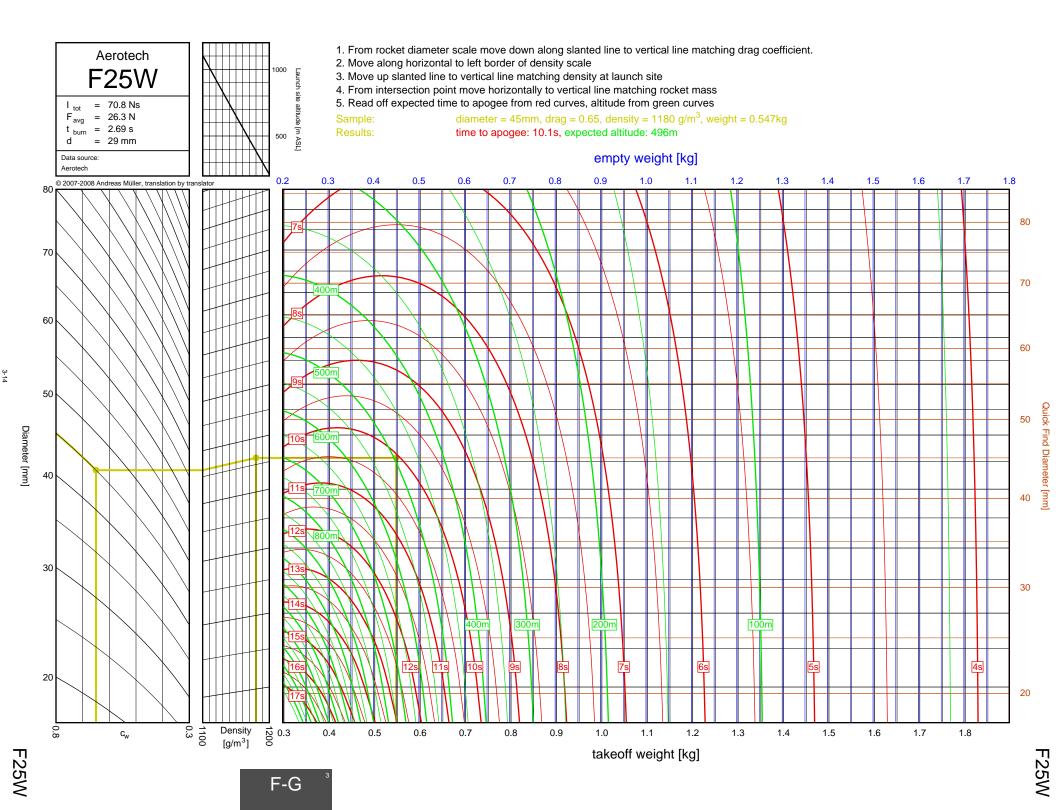

## Rocket Trajectory Nomograms

© 2007-2008 Andreas Müller, translation by translator

| D13W    | 2-4  | G80T   | 3-34           | J275W        | 6-32, 7-9       | M1500G  |  |
|---------|------|--------|----------------|--------------|-----------------|---------|--|
| D15T    | 2-6  | H112J  | 4-15           | J315R        | 6-29, 7-6       | M1550R  |  |
| D21T    | 2-5  | H123W  | 4-8            | J350W        | 5-22, 6-25, 7-3 | M1600R  |  |
| D24T    | 2-1  | H128W  | 4-2            | J350W.5      | 5-20, 6-23, 7-1 | M1800FJ |  |
| D7-RC   | 2-2  | H148R  | 4-10           | J390HW-TURBO | 7-23            | M1850W  |  |
| D9W     | 2-3  | H165R  | 4-3            | J401FJ       | 7-17            | M1939W  |  |
| E11J    | 2-7  | H180W  | 4-7            | J415W        | 7-20            | M2000R  |  |
| E12J-RC | 2-8  | H210R  | 4-9            | J420R        | 5-21, 6-24, 7-2 | M2030G  |  |
| E15W    | 2-13 | H220T  | 4-11           | J460T        | 6-30, 7-7       | M2100G  |  |
| E16W    | 2-10 | H238T  | 4-1            | J500G        | 6-28, 7-5       | M2400T  |  |
| E18W    | 2-14 | H242T  | 4-13           | J540R        | 7-18            | M2500T  |  |
| E23T    | 2-9  | H250G  | 4-14           | J570W        | 7-16            | M3500R  |  |
| E28T    | 2-12 | H268R  | 4-16           | J575FJ       | 6-31, 7-8       | M650W   |  |
| E30T    | 2-11 | H55W   | 4-4            | J800T        | 7-21            | M750W   |  |
| F12J    | 2-15 | H669N  | 4-12           | J825R        | 6-36, 7-14      | M845HW  |  |
| F20W    | 3-10 | H73J   | 4-5            | J90W         | 6-26            | N1000W  |  |
| F21W    | 3-7  | H97J   | 4-6            | K1050W       | 8-16            | N2000W  |  |
| F22J    | 3-12 | H999N  | 4-19           | K1100T       | 7-28, 8-4       | N4800T  |  |
| F23FJ   | 3-6  | 1115W  | 6-10           | K1275R       | 8-8             | 1110001 |  |
| F24W    | 3-2  | I117FJ | 6-5            | K1499N       | 7-24, 8-1       |         |  |
| F25W    | 3-14 | I1299N | 5-11, 6-15     | K185W        | 7-25            |         |  |
| F26FJ   | 3-11 | 1154J  | 4-24, 5-7, 6-7 | K1999N       | 8-18            |         |  |
| F27R    | 3-3  | I161W  | 4-21, 5-4, 6-3 | K250W        | 8-19            |         |  |
| F35W    | 3-9  | I195J  | 5-12, 6-16     | K270W        | 8-9             |         |  |
| F37W    | 3-5  | I200W  | 4-20, 5-3      | K458W        | 8-17            |         |  |
| F39T    | 3-4  | I211W  | 5-10, 6-14     | K485HW       | 7-30, 8-6       |         |  |
| F40W    | 3-17 | I215R  | 6-8            | K513FJ       | 7-26, 8-2       |         |  |
| F42T    | 3-8  | I218R  | 4-18, 5-2, 6-2 | K550W        | 7-29, 8-5       |         |  |
| F50T    | 3-13 | I225FJ | 4-23, 5-6, 6-6 | K560W        | 8-15            |         |  |
| F52T    | 3-15 | I229T  | 6-12           | K650T        | 8-14            |         |  |
| F62T    | 3-1  | 1245G  | 4-22, 5-5, 6-4 | K680R        | 8-12            |         |  |
| G104T   | 3-16 | I284W  | 5-15, 6-19     | K695R        | 7-27, 8-3       |         |  |
| G142    | 3-19 | 1285R  | 5-9, 6-13      | K700W        | 8-11            |         |  |
| G339N   | 3-31 | I300T  | 5-8, 6-11      | K780R        | 8-13            |         |  |
| G33J    | 3-22 | I305FJ | 5-13, 6-17     | K805G        | 7-31, 8-7       |         |  |
| G35EJ   | 3-24 | I357T  | 4-17, 5-1, 6-1 | K828FJ       | 8-10            |         |  |
| G38FJ   | 3-20 | I364FJ | 5-17, 6-21     | L1120W       | 9-6             |         |  |
| G40W    | 3-23 | I366R  | 5-16, 6-20     | L1150R       | 9-1             |         |  |
| G53FJ   | 3-21 | I435T  | 5-14, 6-18     | L1170FJ      | 8-21            |         |  |
| G54W    | 3-18 | 1599N  | 6-9            | L1300R       | 9-4             |         |  |
| G61W    | 3-30 | I600R  | 5-19, 6-22     | L1390G       | 9-3             |         |  |
| G64W    | 3-33 | 165W   | 5-18           | L1420R       | 9-5             |         |  |
| G67R    | 3-28 | J1299N | 7-12           | L1500T       | 9-7             |         |  |
| G69N    | 3-35 | J135W  | 6-37, 7-15     | L2200G       | 9-9             |         |  |
| G71R    | 3-27 | J145H  | 6-33, 7-10     | L339N        | 8-20            |         |  |
| G75J    | 3-36 | J180T  | 6-34, 7-11     | L850W        | 9-2             |         |  |
| G76G    | 3-32 | J1999N | 6-38, 7-22     | L952W        | 9-8             |         |  |
| G77R    | 3-25 | J210H  | 6-35, 7-13     | M1297W       | 9-12            |         |  |
| G78G    | 3-29 | J250FJ | 6-27, 7-4      | M1315W       | 9-16            |         |  |
| G79W    | 3-26 | J260HW | 7-19           | M1419W       | 9-20            |         |  |
|         |      |        |                |              |                 |         |  |