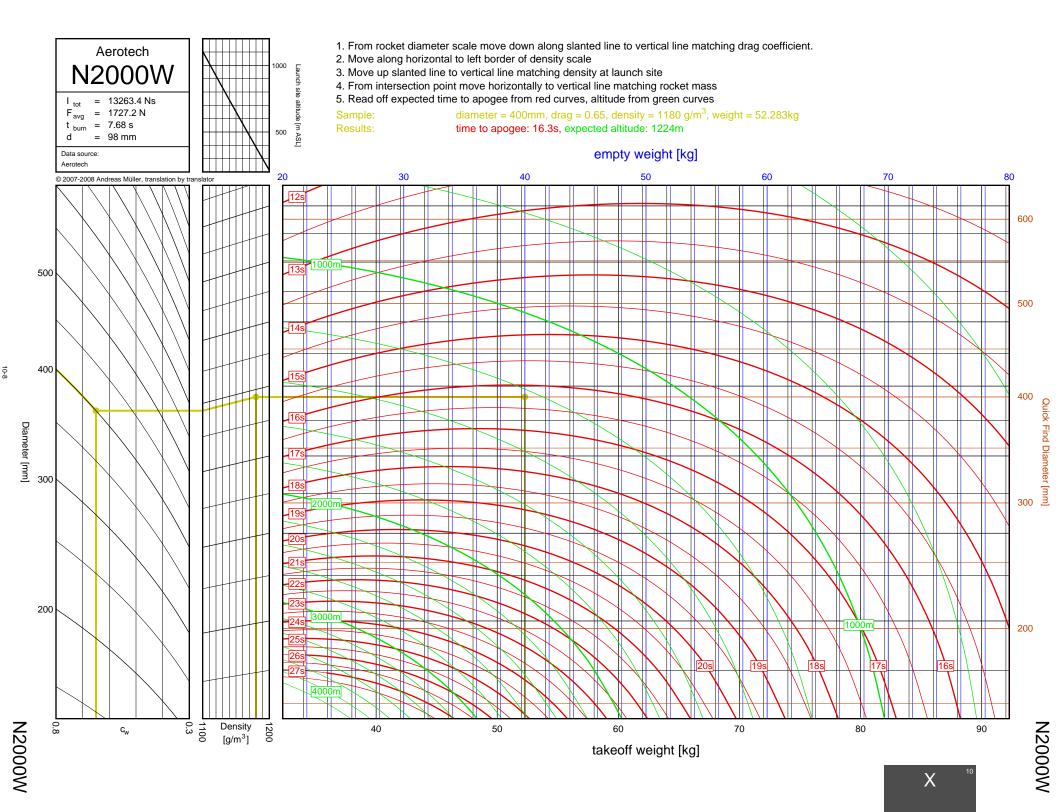

## Rocket Trajectory Nomograms

© 2007-2008 Andreas Müller, translation by translator

| D13W    | 2-4  | G80T   | 3-34           | J275W        | 6-32, 7-9       | M1500G  |  |
|---------|------|--------|----------------|--------------|-----------------|---------|--|
| D15T    | 2-6  | H112J  | 4-15           | J315R        | 6-29, 7-6       | M1550R  |  |
| D21T    | 2-5  | H123W  | 4-8            | J350W        | 5-22, 6-25, 7-3 | M1600R  |  |
| D24T    | 2-1  | H128W  | 4-2            | J350W.5      | 5-20, 6-23, 7-1 | M1800FJ |  |
| D7-RC   | 2-2  | H148R  | 4-10           | J390HW-TURBO | 7-23            | M1850W  |  |
| D9W     | 2-3  | H165R  | 4-3            | J401FJ       | 7-17            | M1939W  |  |
| E11J    | 2-7  | H180W  | 4-7            | J415W        | 7-20            | M2000R  |  |
| E12J-RC | 2-8  | H210R  | 4-9            | J420R        | 5-21, 6-24, 7-2 | M2030G  |  |
| E15W    | 2-13 | H220T  | 4-11           | J460T        | 6-30, 7-7       | M2100G  |  |
| E16W    | 2-10 | H238T  | 4-1            | J500G        | 6-28, 7-5       | M2400T  |  |
| E18W    | 2-14 | H242T  | 4-13           | J540R        | 7-18            | M2500T  |  |
| E23T    | 2-9  | H250G  | 4-14           | J570W        | 7-16            | M3500R  |  |
| E28T    | 2-12 | H268R  | 4-16           | J575FJ       | 6-31, 7-8       | M650W   |  |
| E30T    | 2-11 | H55W   | 4-4            | J800T        | 7-21            | M750W   |  |
| F12J    | 2-15 | H669N  | 4-12           | J825R        | 6-36, 7-14      | M845HW  |  |
| F20W    | 3-10 | H73J   | 4-5            | J90W         | 6-26            | N1000W  |  |
| F21W    | 3-7  | H97J   | 4-6            | K1050W       | 8-16            | N2000W  |  |
| F22J    | 3-12 | H999N  | 4-19           | K1100T       | 7-28, 8-4       | N4800T  |  |
| F23FJ   | 3-6  | 1115W  | 6-10           | K1275R       | 8-8             | 1110001 |  |
| F24W    | 3-2  | I117FJ | 6-5            | K1499N       | 7-24, 8-1       |         |  |
| F25W    | 3-14 | I1299N | 5-11, 6-15     | K185W        | 7-25            |         |  |
| F26FJ   | 3-11 | 1154J  | 4-24, 5-7, 6-7 | K1999N       | 8-18            |         |  |
| F27R    | 3-3  | I161W  | 4-21, 5-4, 6-3 | K250W        | 8-19            |         |  |
| F35W    | 3-9  | I195J  | 5-12, 6-16     | K270W        | 8-9             |         |  |
| F37W    | 3-5  | I200W  | 4-20, 5-3      | K458W        | 8-17            |         |  |
| F39T    | 3-4  | I211W  | 5-10, 6-14     | K485HW       | 7-30, 8-6       |         |  |
| F40W    | 3-17 | I215R  | 6-8            | K513FJ       | 7-26, 8-2       |         |  |
| F42T    | 3-8  | I218R  | 4-18, 5-2, 6-2 | K550W        | 7-29, 8-5       |         |  |
| F50T    | 3-13 | I225FJ | 4-23, 5-6, 6-6 | K560W        | 8-15            |         |  |
| F52T    | 3-15 | I229T  | 6-12           | K650T        | 8-14            |         |  |
| F62T    | 3-1  | 1245G  | 4-22, 5-5, 6-4 | K680R        | 8-12            |         |  |
| G104T   | 3-16 | I284W  | 5-15, 6-19     | K695R        | 7-27, 8-3       |         |  |
| G142    | 3-19 | 1285R  | 5-9, 6-13      | K700W        | 8-11            |         |  |
| G339N   | 3-31 | I300T  | 5-8, 6-11      | K780R        | 8-13            |         |  |
| G33J    | 3-22 | I305FJ | 5-13, 6-17     | K805G        | 7-31, 8-7       |         |  |
| G35EJ   | 3-24 | I357T  | 4-17, 5-1, 6-1 | K828FJ       | 8-10            |         |  |
| G38FJ   | 3-20 | I364FJ | 5-17, 6-21     | L1120W       | 9-6             |         |  |
| G40W    | 3-23 | I366R  | 5-16, 6-20     | L1150R       | 9-1             |         |  |
| G53FJ   | 3-21 | I435T  | 5-14, 6-18     | L1170FJ      | 8-21            |         |  |
| G54W    | 3-18 | 1599N  | 6-9            | L1300R       | 9-4             |         |  |
| G61W    | 3-30 | I600R  | 5-19, 6-22     | L1390G       | 9-3             |         |  |
| G64W    | 3-33 | 165W   | 5-18           | L1420R       | 9-5             |         |  |
| G67R    | 3-28 | J1299N | 7-12           | L1500T       | 9-7             |         |  |
| G69N    | 3-35 | J135W  | 6-37, 7-15     | L2200G       | 9-9             |         |  |
| G71R    | 3-27 | J145H  | 6-33, 7-10     | L339N        | 8-20            |         |  |
| G75J    | 3-36 | J180T  | 6-34, 7-11     | L850W        | 9-2             |         |  |
| G76G    | 3-32 | J1999N | 6-38, 7-22     | L952W        | 9-8             |         |  |
| G77R    | 3-25 | J210H  | 6-35, 7-13     | M1297W       | 9-12            |         |  |
| G78G    | 3-29 | J250FJ | 6-27, 7-4      | M1315W       | 9-16            |         |  |
| G79W    | 3-26 | J260HW | 7-19           | M1419W       | 9-20            |         |  |
|         |      |        |                |              |                 |         |  |