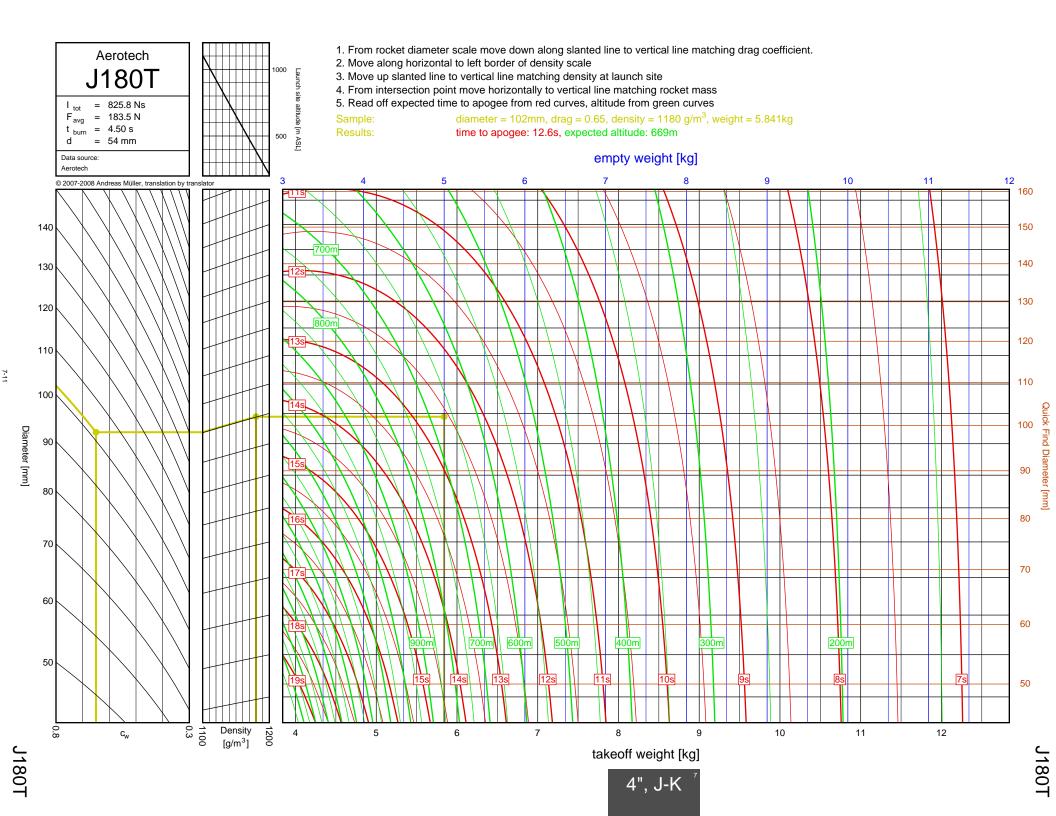

## Rocket Trajectory Nomograms

© 2007-2008 Andreas Müller, translation by translator

























































































































































































































































































































































































































































| D13W    | 2-4  | G80T   | 3-34           | J275W        | 6-32, 7-9       | M1500G  |  |
|---------|------|--------|----------------|--------------|-----------------|---------|--|
| D15T    | 2-6  | H112J  | 4-15           | J315R        | 6-29, 7-6       | M1550R  |  |
| D21T    | 2-5  | H123W  | 4-8            | J350W        | 5-22, 6-25, 7-3 | M1600R  |  |
| D24T    | 2-1  | H128W  | 4-2            | J350W.5      | 5-20, 6-23, 7-1 | M1800FJ |  |
| D7-RC   | 2-2  | H148R  | 4-10           | J390HW-TURBO | 7-23            | M1850W  |  |
| D9W     | 2-3  | H165R  | 4-3            | J401FJ       | 7-17            | M1939W  |  |
| E11J    | 2-7