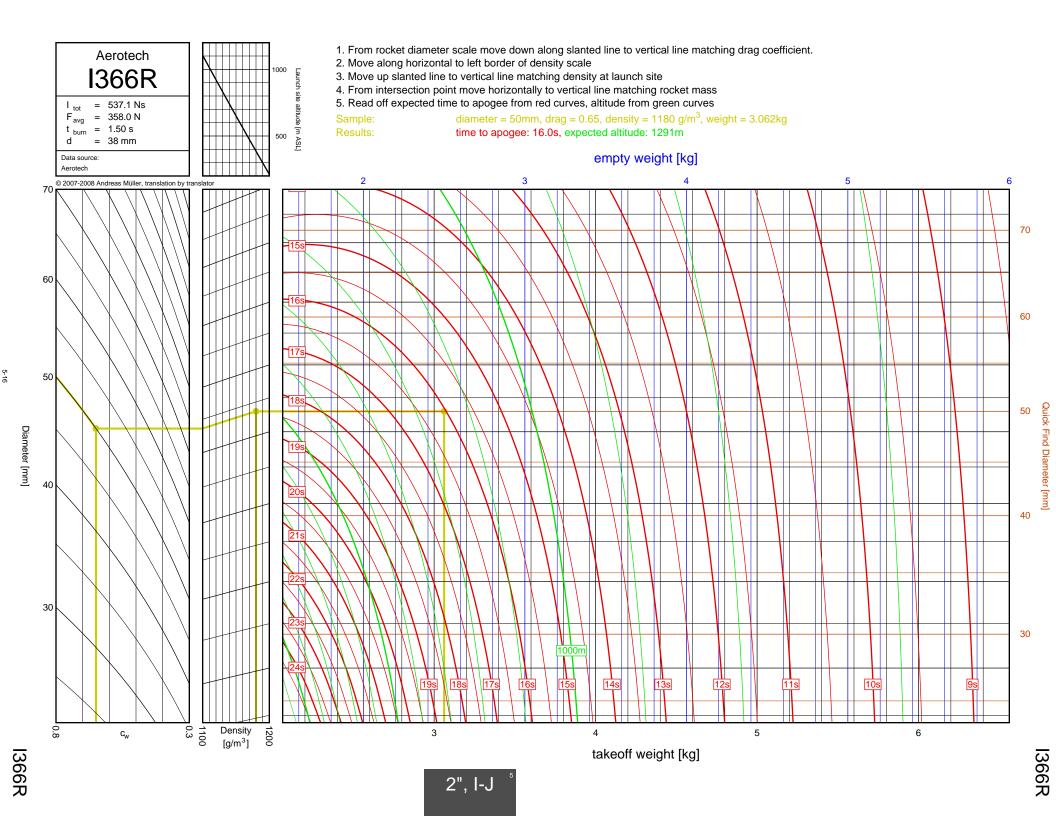

## Rocket Trajectory Nomograms

© 2007-2008 Andreas Müller, translation by translator

| D13W    | 2-4  | G80T   | 3-34           | J275W        | 6-32, 7-9       | M1500G  |  |
|---------|------|--------|----------------|--------------|-----------------|---------|--|
| D15T    | 2-6  | H112J  | 4-15           | J315R        | 6-29, 7-6       | M1550R  |  |
| D21T    | 2-5  | H123W  | 4-8            | J350W        | 5-22, 6-25, 7-3 | M1600R  |  |
| D24T    | 2-1  | H128W  | 4-2            | J350W.5      | 5-20, 6-23, 7-1 | M1800FJ |  |
| D7-RC   | 2-2  | H148R  | 4-10           | J390HW-TURBO | 7-23            | M1850W  |  |
| D9W     | 2-3  | H165R  | 4-3            | J401FJ       | 7-17            | M1939W  |  |
| E11J    | 2-7  | H180W  | 4-7            | J415W        | 7-20            | M2000R  |  |
| E12J-RC | 2-8  | H210R  | 4-9            | J420R        | 5-21, 6-24, 7-2 | M2030G  |  |
| E15W    | 2-13 | H220T  | 4-11           | J460T        | 6-30, 7-7       | M2100G  |  |
| E16W    | 2-10 | H238T  | 4-1            | J500G        | 6-28, 7-5       | M2400T  |  |
| E18W    | 2-14 | H242T  | 4-13           | J540R        | 7-18            | M2500T  |  |
| E23T    | 2-9  | H250G  | 4-14           | J570W        | 7-16            | M3500R  |  |
| E28T    | 2-12 | H268R  | 4-16           | J575FJ       | 6-31, 7-8       | M650W   |  |
| E30T    | 2-11 | H55W   | 4-4            | J800T        | 7-21            | M750W   |  |
| F12J    | 2-15 | H669N  | 4-12           | J825R        | 6-36, 7-14      | M845HW  |  |
| F20W    | 3-10 | H73J   | 4-5            | J90W         | 6-26            | N1000W  |  |
| F21W    | 3-7  | H97J   | 4-6            | K1050W       | 8-16            | N2000W  |  |
| F22J    | 3-12 | H999N  | 4-19           | K1100T       | 7-28, 8-4       | N4800T  |  |
| F23FJ   | 3-6  | 1115W  | 6-10           | K1275R       | 8-8             | 1110001 |  |
| F24W    | 3-2  | I117FJ | 6-5            | K1499N       | 7-24, 8-1       |         |  |
| F25W    | 3-14 | I1299N | 5-11, 6-15     | K185W        | 7-25            |         |  |
| F26FJ   | 3-11 | 1154J  | 4-24, 5-7, 6-7 | K1999N       | 8-18            |         |  |
| F27R    | 3-3  | I161W  | 4-21, 5-4, 6-3 | K250W        | 8-19            |         |  |
| F35W    | 3-9  | I195J  | 5-12, 6-16     | K270W        | 8-9             |         |  |
| F37W    | 3-5  | I200W  | 4-20, 5-3      | K458W        | 8-17            |         |  |
| F39T    | 3-4  | I211W  | 5-10, 6-14     | K485HW       | 7-30, 8-6       |         |  |
| F40W    | 3-17 | I215R  | 6-8            | K513FJ       | 7-26, 8-2       |         |  |
| F42T    | 3-8  | I218R  | 4-18, 5-2, 6-2 | K550W        | 7-29, 8-5       |         |  |
| F50T    | 3-13 | I225FJ | 4-23, 5-6, 6-6 | K560W        | 8-15            |         |  |
| F52T    | 3-15 | I229T  | 6-12           | K650T        | 8-14            |         |  |
| F62T    | 3-1  | 1245G  | 4-22, 5-5, 6-4 | K680R        | 8-12            |         |  |
| G104T   | 3-16 | I284W  | 5-15, 6-19     | K695R        | 7-27, 8-3       |         |  |
| G142    | 3-19 | 1285R  | 5-9, 6-13      | K700W        | 8-11            |         |  |
| G339N   | 3-31 | I300T  | 5-8, 6-11      | K780R        | 8-13            |         |  |
| G33J    | 3-22 | I305FJ | 5-13, 6-17     | K805G        | 7-31, 8-7       |         |  |
| G35EJ   | 3-24 | I357T  | 4-17, 5-1, 6-1 | K828FJ       | 8-10            |         |  |
| G38FJ   | 3-20 | I364FJ | 5-17, 6-21     | L1120W       | 9-6             |         |  |
| G40W    | 3-23 | I366R  | 5-16, 6-20     | L1150R       | 9-1             |         |  |
| G53FJ   | 3-21 | I435T  | 5-14, 6-18     | L1170FJ      | 8-21            |         |  |
| G54W    | 3-18 | 1599N  | 6-9            | L1300R       | 9-4             |         |  |
| G61W    | 3-30 | I600R  | 5-19, 6-22     | L1390G       | 9-3             |         |  |
| G64W    | 3-33 | 165W   | 5-18           | L1420R       | 9-5             |         |  |
| G67R    | 3-28 | J1299N | 7-12           | L1500T       | 9-7             |         |  |
| G69N    | 3-35 | J135W  | 6-37, 7-15     | L2200G       | 9-9             |         |  |
| G71R    | 3-27 | J145H  | 6-33, 7-10     | L339N        | 8-20            |         |  |
| G75J    | 3-36 | J180T  | 6-34, 7-11     | L850W        | 9-2             |         |  |
| G76G    | 3-32 | J1999N | 6-38, 7-22     | L952W        | 9-8             |         |  |
| G77R    | 3-25 | J210H  | 6-35, 7-13     | M1297W       | 9-12            |         |  |
| G78G    | 3-29 | J250FJ | 6-27, 7-4      | M1315W       | 9-16            |         |  |
| G79W    | 3-26 | J260HW | 7-19           | M1419W       | 9-20            |         |  |
|         |      |        |                |              |                 |         |  |