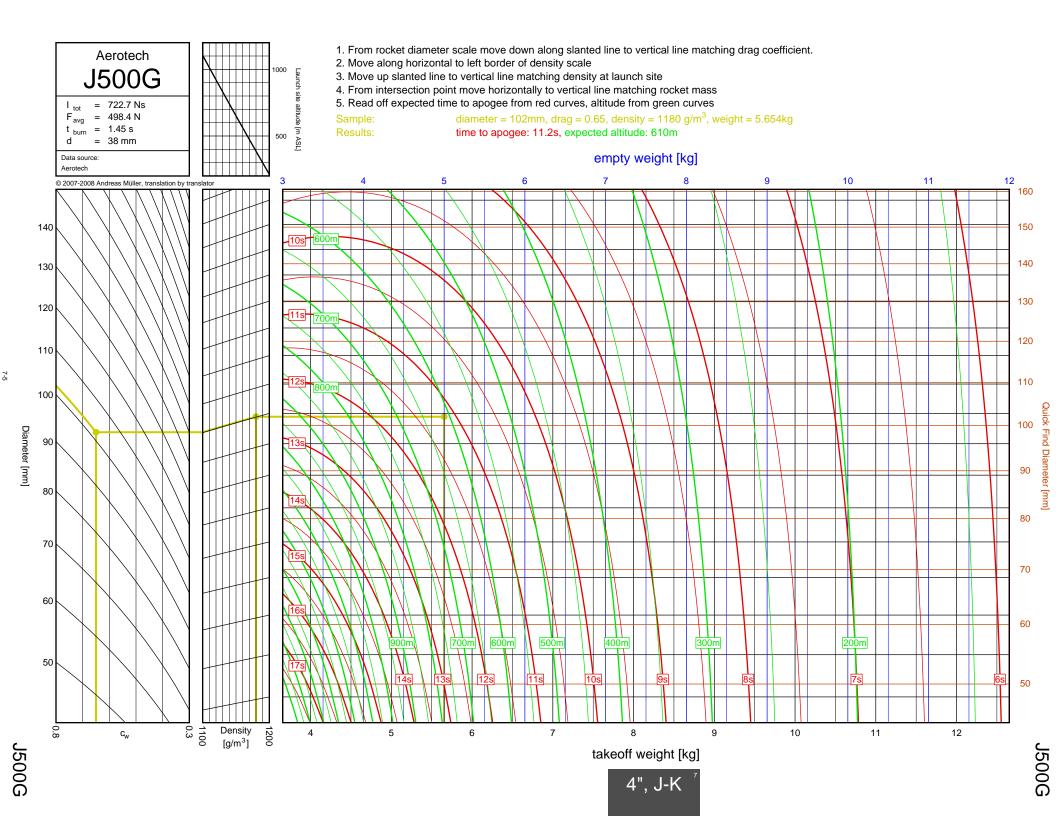

## Rocket Trajectory Nomograms

© 2007-2008 Andreas Müller, translation by translator

























































































































































































































































































































































































































































| D13W    | 2-4  | G80T   | 3-34           | J275W        | 6-32, 7-9       | M1500G  |  |
|---------|------|--------|----------------|--------------|-----------------|---------|--|
| D15T    | 2-6  | H112J  | 4-15           | J315R        | 6-29, 7-6       | M1550R  |  |
| D21T    | 2-5  | H123W  | 4-8            | J350W        | 5-22, 6-25, 7-3 | M1600R  |  |
| D24T    | 2-1  | H128W  | 4-2            | J350W.5      | 5-20, 6-23, 7-1 | M1800FJ |  |
| D7-RC   | 2-2  | H148R  | 4-10           | J390HW-TURBO | 7-23            | M1850W  |  |
| D9W     | 2-3  | H165R  | 4-3            | J401FJ       | 7-17            | M1939W  |  |
| E11