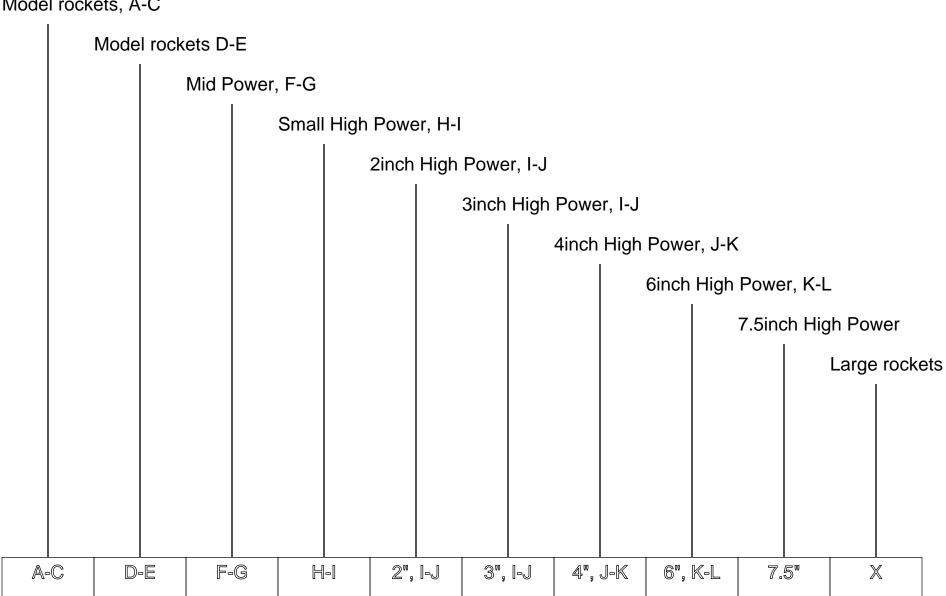

## Rocket Trajectory Nomograms

© 2007-2008 Andreas Müller, translation by translator

| D13W    | 2-4  | G80T   | 3-34           | J275W        | 6-32, 7-9       | M1500G  |  |
|---------|------|--------|----------------|--------------|-----------------|---------|--|
| D15T    | 2-6  | H112J  | 4-15           | J315R        | 6-29, 7-6       | M1550R  |  |
| D21T    | 2-5  | H123W  | 4-8            | J350W        | 5-22, 6-25, 7-3 | M1600R  |  |
| D24T    | 2-1  | H128W  | 4-2            | J350W.5      | 5-20, 6-23, 7-1 | M1800FJ |  |
| D7-RC   | 2-2  | H148R  | 4-10           | J390HW-TURBO | 7-23            | M1850W  |  |
| D9W     | 2-3  | H165R  | 4-3            | J401FJ       | 7-17            | M1939W  |  |
| E11J    | 2-7  | H180W  | 4-7            | J415W        | 7-20            | M2000R  |  |
| E12J-RC | 2-8  | H210R  | 4-9            | J420R        | 5-21, 6-24, 7-2 | M2030G  |  |
| E15W    | 2-13 | H220T  | 4-11           | J460T        | 6-30, 7-7       | M2100G  |  |
| E16W    | 2-10 | H238T  | 4-1            | J500G        | 6-28, 7-5       | M2400T  |  |
| E18W    | 2-14 | H242T  | 4-13           | J540R        | 7-18            | M2500T  |  |
| E23T    | 2-9  | H250G  | 4-14           | J570W        | 7-16            | M3500R  |  |
| E28T    | 2-12 | H268R  | 4-16           | J575FJ       | 6-31, 7-8       | M650W   |  |
| E30T    | 2-11 | H55W   | 4-4            | J800T        | 7-21            | M750W   |  |
| F12J    | 2-15 | H669N  | 4-12           | J825R        | 6-36, 7-14      | M845HW  |  |
| F20W    | 3-10 | H73J   | 4-5            | J90W         | 6-26            | N1000W  |  |
| F21W    | 3-7  | H97J   | 4-6            | K1050W       | 8-16            | N2000W  |  |
| F22J    | 3-12 | H999N  | 4-19           | K1100T       | 7-28, 8-4       | N4800T  |  |
| F23FJ   | 3-6  | 1115W  | 6-10           | K1275R       | 8-8             | 1110001 |  |
| F24W    | 3-2  | I117FJ | 6-5            | K1499N       | 7-24, 8-1       |         |  |
| F25W    | 3-14 | I1299N | 5-11, 6-15     | K185W        | 7-25            |         |  |
| F26FJ   | 3-11 | 1154J  | 4-24, 5-7, 6-7 | K1999N       | 8-18            |         |  |
| F27R    | 3-3  | I161W  | 4-21, 5-4, 6-3 | K250W        | 8-19            |         |  |
| F35W    | 3-9  | I195J  | 5-12, 6-16     | K270W        | 8-9             |         |  |
| F37W    | 3-5  | I200W  | 4-20, 5-3      | K458W        | 8-17            |         |  |
| F39T    | 3-4  | I211W  | 5-10, 6-14     | K485HW       | 7-30, 8-6       |         |  |
| F40W    | 3-17 | I215R  | 6-8            | K513FJ       | 7-26, 8-2       |         |  |
| F42T    | 3-8  | I218R  | 4-18, 5-2, 6-2 | K550W        | 7-29, 8-5       |         |  |
| F50T    | 3-13 | I225FJ | 4-23, 5-6, 6-6 | K560W        | 8-15            |         |  |
| F52T    | 3-15 | I229T  | 6-12           | K650T        | 8-14            |         |  |
| F62T    | 3-1  | 1245G  | 4-22, 5-5, 6-4 | K680R        | 8-12            |         |  |
| G104T   | 3-16 | I284W  | 5-15, 6-19     | K695R        | 7-27, 8-3       |         |  |
| G142    | 3-19 | 1285R  | 5-9, 6-13      | K700W        | 8-11            |         |  |
| G339N   | 3-31 | I300T  | 5-8, 6-11      | K780R        | 8-13            |         |  |
| G33J    | 3-22 | I305FJ | 5-13, 6-17     | K805G        | 7-31, 8-7       |         |  |
| G35EJ   | 3-24 | I357T  | 4-17, 5-1, 6-1 | K828FJ       | 8-10            |         |  |
| G38FJ   | 3-20 | I364FJ | 5-17, 6-21     | L1120W       | 9-6             |         |  |
| G40W    | 3-23 | I366R  | 5-16, 6-20     | L1150R       | 9-1             |         |  |
| G53FJ   | 3-21 | I435T  | 5-14, 6-18     | L1170FJ      | 8-21            |         |  |
| G54W    | 3-18 | 1599N  | 6-9            | L1300R       | 9-4             |         |  |
| G61W    | 3-30 | I600R  | 5-19, 6-22     | L1390G       | 9-3             |         |  |
| G64W    | 3-33 | 165W   | 5-18           | L1420R       | 9-5             |         |  |
| G67R    | 3-28 | J1299N | 7-12           | L1500T       | 9-7             |         |  |
| G69N    | 3-35 | J135W  | 6-37, 7-15     | L2200G       | 9-9             |         |  |
| G71R    | 3-27 | J145H  | 6-33, 7-10     | L339N        | 8-20            |         |  |
| G75J    | 3-36 | J180T  | 6-34, 7-11     | L850W        | 9-2             |         |  |
| G76G    | 3-32 | J1999N | 6-38, 7-22     | L952W        | 9-8             |         |  |
| G77R    | 3-25 | J210H  | 6-35, 7-13     | M1297W       | 9-12            |         |  |
| G78G    | 3-29 | J250FJ | 6-27, 7-4      | M1315W       | 9-16            |         |  |
| G79W    | 3-26 | J260HW | 7-19           | M1419W       | 9-20            |         |  |
|         |      |        |                |              |                 |         |  |