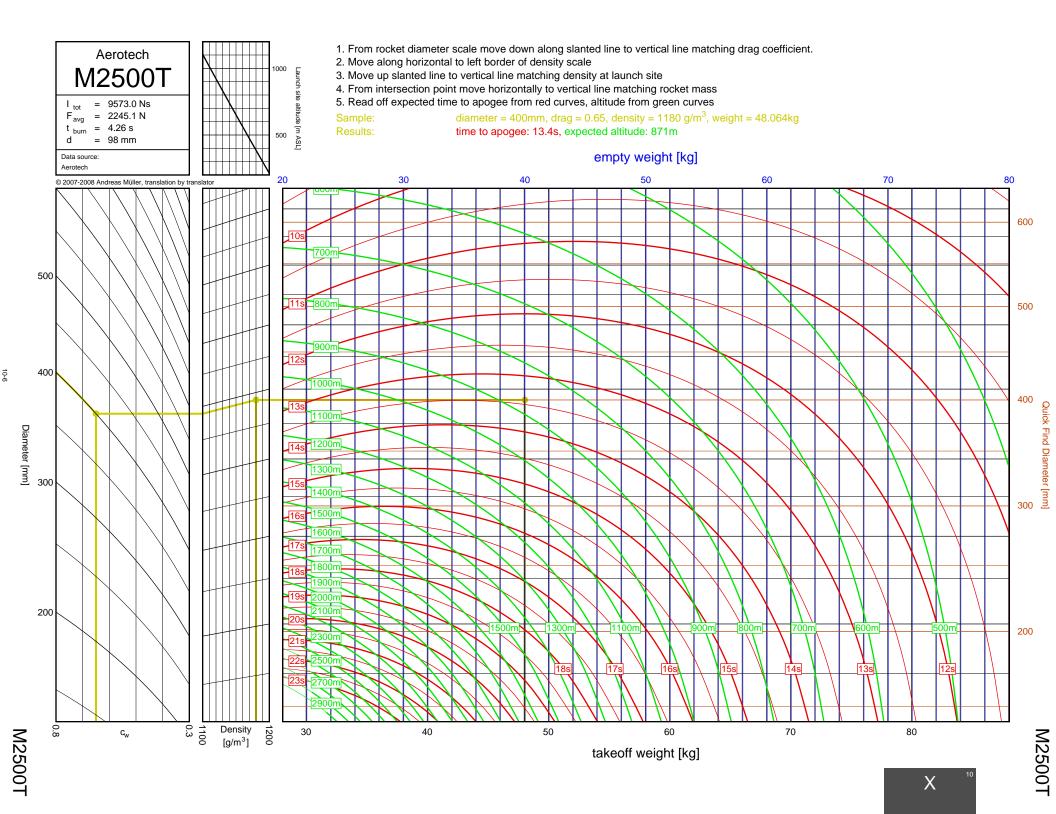

## Rocket Trajectory Nomograms

© 2007-2008 Andreas Müller, translation by translator

| D13W    | 2-4  | G80T   | 3-34           | J275W        | 6-32, 7-9       | M1500G  |  |
|---------|------|--------|----------------|--------------|-----------------|---------|--|
| D15T    | 2-6  | H112J  | 4-15           | J315R        | 6-29, 7-6       | M1550R  |  |
| D21T    | 2-5  | H123W  | 4-8            | J350W        | 5-22, 6-25, 7-3 | M1600R  |  |
| D24T    | 2-1  | H128W  | 4-2            | J350W.5      | 5-20, 6-23, 7-1 | M1800FJ |  |
| D7-RC   | 2-2  | H148R  | 4-10           | J390HW-TURBO | 7-23            | M1850W  |  |
| D9W     | 2-3  | H165R  | 4-3            | J401FJ       | 7-17            | M1939W  |  |
| E11J    | 2-7  | H180W  | 4-7            | J415W        | 7-20            | M2000R  |  |
| E12J-RC | 2-8  | H210R  | 4-9            | J420R        | 5-21, 6-24, 7-2 | M2030G  |  |
| E15W    | 2-13 | H220T  | 4-11           | J460T        | 6-30, 7-7       | M2100G  |  |
| E16W    | 2-10 | H238T  | 4-1            | J500G        | 6-28, 7-5       | M2400T  |  |
| E18W    | 2-14 | H242T  | 4-13           | J540R        | 7-18            | M2500T  |  |
| E23T    | 2-9  | H250G  | 4-14           | J570W        | 7-16            | M3500R  |  |
| E28T    | 2-12 | H268R  | 4-16           | J575FJ       | 6-31, 7-8       | M650W   |  |
| E30T    | 2-11 | H55W   | 4-4            | J800T        | 7-21            | M750W   |  |
| F12J    | 2-15 | H669N  | 4-12           | J825R        | 6-36, 7-14      | M845HW  |  |
| F20W    | 3-10 | H73J   | 4-5            | J90W         | 6-26            | N1000W  |  |
| F21W    | 3-7  | H97J   | 4-6            | K1050W       | 8-16            | N2000W  |  |
| F22J    | 3-12 | H999N  | 4-19           | K1100T       | 7-28, 8-4       | N4800T  |  |
| F23FJ   | 3-6  | 1115W  | 6-10           | K1275R       | 8-8             | 1110001 |  |
| F24W    | 3-2  | I117FJ | 6-5            | K1499N       | 7-24, 8-1       |         |  |
| F25W    | 3-14 | I1299N | 5-11, 6-15     | K185W        | 7-25            |         |  |
| F26FJ   | 3-11 | 1154J  | 4-24, 5-7, 6-7 | K1999N       | 8-18            |         |  |
| F27R    | 3-3  | I161W  | 4-21, 5-4, 6-3 | K250W        | 8-19            |         |  |
| F35W    | 3-9  | I195J  | 5-12, 6-16     | K270W        | 8-9             |         |  |
| F37W    | 3-5  | I200W  | 4-20, 5-3      | K458W        | 8-17            |         |  |
| F39T    | 3-4  | I211W  | 5-10, 6-14     | K485HW       | 7-30, 8-6       |         |  |
| F40W    | 3-17 | I215R  | 6-8            | K513FJ       | 7-26, 8-2       |         |  |
| F42T    | 3-8  | I218R  | 4-18, 5-2, 6-2 | K550W        | 7-29, 8-5       |         |  |
| F50T    | 3-13 | I225FJ | 4-23, 5-6, 6-6 | K560W        | 8-15            |         |  |
| F52T    | 3-15 | I229T  | 6-12           | K650T        | 8-14            |         |  |
| F62T    | 3-1  | 1245G  | 4-22, 5-5, 6-4 | K680R        | 8-12            |         |  |
| G104T   | 3-16 | I284W  | 5-15, 6-19     | K695R        | 7-27, 8-3       |         |  |
| G142    | 3-19 | 1285R  | 5-9, 6-13      | K700W        | 8-11            |         |  |
| G339N   | 3-31 | I300T  | 5-8, 6-11      | K780R        | 8-13            |         |  |
| G33J    | 3-22 | I305FJ | 5-13, 6-17     | K805G        | 7-31, 8-7       |         |  |
| G35EJ   | 3-24 | I357T  | 4-17, 5-1, 6-1 | K828FJ       | 8-10            |         |  |
| G38FJ   | 3-20 | I364FJ | 5-17, 6-21     | L1120W       | 9-6             |         |  |
| G40W    | 3-23 | I366R  | 5-16, 6-20     | L1150R       | 9-1             |         |  |
| G53FJ   | 3-21 | I435T  | 5-14, 6-18     | L1170FJ      | 8-21            |         |  |
| G54W    | 3-18 | 1599N  | 6-9            | L1300R       | 9-4             |         |  |
| G61W    | 3-30 | I600R  | 5-19, 6-22     | L1390G       | 9-3             |         |  |
| G64W    | 3-33 | 165W   | 5-18           | L1420R       | 9-5             |         |  |
| G67R    | 3-28 | J1299N | 7-12           | L1500T       | 9-7             |         |  |
| G69N    | 3-35 | J135W  | 6-37, 7-15     | L2200G       | 9-9             |         |  |
| G71R    | 3-27 | J145H  | 6-33, 7-10     | L339N        | 8-20            |         |  |
| G75J    | 3-36 | J180T  | 6-34, 7-11     | L850W        | 9-2             |         |  |
| G76G    | 3-32 | J1999N | 6-38, 7-22     | L952W        | 9-8             |         |  |
| G77R    | 3-25 | J210H  | 6-35, 7-13     | M1297W       | 9-12            |         |  |
| G78G    | 3-29 | J250FJ | 6-27, 7-4      | M1315W       | 9-16            |         |  |
| G79W    | 3-26 | J260HW | 7-19           | M1419W       | 9-20            |         |  |
|         |      |        |                |              |                 |         |  |