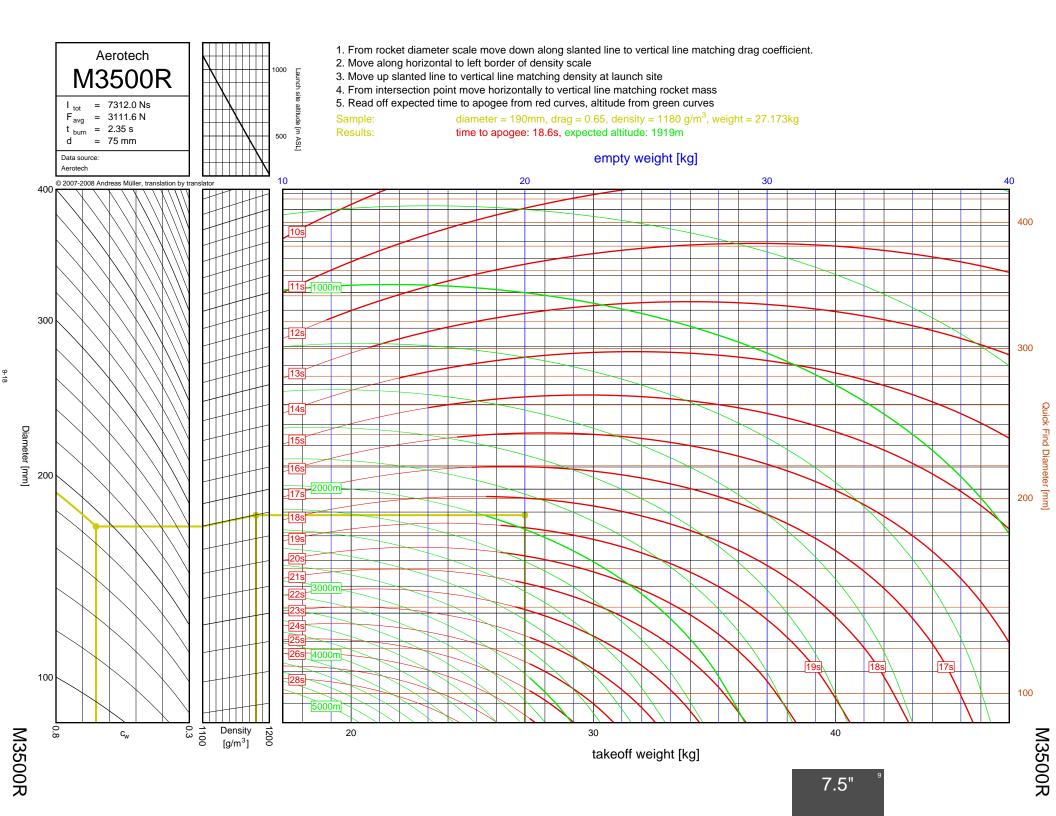

## Rocket Trajectory Nomograms

© 2007-2008 Andreas Müller, translation by translator

| D13W    | 2-4  | G80T   | 3-34           | J275W        | 6-32, 7-9       | M1500G  |  |
|---------|------|--------|----------------|--------------|-----------------|---------|--|
| D15T    | 2-6  | H112J  | 4-15           | J315R        | 6-29, 7-6       | M1550R  |  |
| D21T    | 2-5  | H123W  | 4-8            | J350W        | 5-22, 6-25, 7-3 | M1600R  |  |
| D24T    | 2-1  | H128W  | 4-2            | J350W.5      | 5-20, 6-23, 7-1 | M1800FJ |  |
| D7-RC   | 2-2  | H148R  | 4-10           | J390HW-TURBO | 7-23            | M1850W  |  |
| D9W     | 2-3  | H165R  | 4-3            | J401FJ       | 7-17            | M1939W  |  |
| E11J    | 2-7  | H180W  | 4-7            | J415W        | 7-20            | M2000R  |  |
| E12J-RC | 2-8  | H210R  | 4-9            | J420R        | 5-21, 6-24, 7-2 | M2030G  |  |
| E15W    | 2-13 | H220T  | 4-11           | J460T        | 6-30, 7-7       | M2100G  |  |
| E16W    | 2-10 | H238T  | 4-1            | J500G        | 6-28, 7-5       | M2400T  |  |
| E18W    | 2-14 | H242T  | 4-13           | J540R        | 7-18            | M2500T  |  |
| E23T    | 2-9  | H250G  | 4-14           | J570W        | 7-16            | M3500R  |  |
| E28T    | 2-12 | H268R  | 4-16           | J575FJ       | 6-31, 7-8       | M650W   |  |
| E30T    | 2-11 | H55W   | 4-4            | J800T        | 7-21            | M750W   |  |
| F12J    | 2-15 | H669N  | 4-12           | J825R        | 6-36, 7-14      | M845HW  |  |
| F20W    | 3-10 | H73J   | 4-5            | J90W         | 6-26            | N1000W  |  |
| F21W    | 3-7  | H97J   | 4-6            | K1050W       | 8-16            | N2000W  |  |
| F22J    | 3-12 | H999N  | 4-19           | K1100T       | 7-28, 8-4       | N4800T  |  |
| F23FJ   | 3-6  | 1115W  | 6-10           | K1275R       | 8-8             | 1110001 |  |
| F24W    | 3-2  | I117FJ | 6-5            | K1499N       | 7-24, 8-1       |         |  |
| F25W    | 3-14 | I1299N | 5-11, 6-15     | K185W        | 7-25            |         |  |
| F26FJ   | 3-11 | 1154J  | 4-24, 5-7, 6-7 | K1999N       | 8-18            |         |  |
| F27R    | 3-3  | I161W  | 4-21, 5-4, 6-3 | K250W        | 8-19            |         |  |
| F35W    | 3-9  | I195J  | 5-12, 6-16     | K270W        | 8-9             |         |  |
| F37W    | 3-5  | I200W  | 4-20, 5-3      | K458W        | 8-17            |         |  |
| F39T    | 3-4  | I211W  | 5-10, 6-14     | K485HW       | 7-30, 8-6       |         |  |
| F40W    | 3-17 | I215R  | 6-8            | K513FJ       | 7-26, 8-2       |         |  |
| F42T    | 3-8  | I218R  | 4-18, 5-2, 6-2 | K550W        | 7-29, 8-5       |         |  |
| F50T    | 3-13 | I225FJ | 4-23, 5-6, 6-6 | K560W        | 8-15            |         |  |
| F52T    | 3-15 | I229T  | 6-12           | K650T        | 8-14            |         |  |
| F62T    | 3-1  | 1245G  | 4-22, 5-5, 6-4 | K680R        | 8-12            |         |  |
| G104T   | 3-16 | I284W  | 5-15, 6-19     | K695R        | 7-27, 8-3       |         |  |
| G142    | 3-19 | 1285R  | 5-9, 6-13      | K700W        | 8-11            |         |  |
| G339N   | 3-31 | I300T  | 5-8, 6-11      | K780R        | 8-13            |         |  |
| G33J    | 3-22 | I305FJ | 5-13, 6-17     | K805G        | 7-31, 8-7       |         |  |
| G35EJ   | 3-24 | I357T  | 4-17, 5-1, 6-1 | K828FJ       | 8-10            |         |  |
| G38FJ   | 3-20 | I364FJ | 5-17, 6-21     | L1120W       | 9-6             |         |  |
| G40W    | 3-23 | I366R  | 5-16, 6-20     | L1150R       | 9-1             |         |  |
| G53FJ   | 3-21 | I435T  | 5-14, 6-18     | L1170FJ      | 8-21            |         |  |
| G54W    | 3-18 | 1599N  | 6-9            | L1300R       | 9-4             |         |  |
| G61W    | 3-30 | I600R  | 5-19, 6-22     | L1390G       | 9-3             |         |  |
| G64W    | 3-33 | 165W   | 5-18           | L1420R       | 9-5             |         |  |
| G67R    | 3-28 | J1299N | 7-12           | L1500T       | 9-7             |         |  |
| G69N    | 3-35 | J135W  | 6-37, 7-15     | L2200G       | 9-9             |         |  |
| G71R    | 3-27 | J145H  | 6-33, 7-10     | L339N        | 8-20            |         |  |
| G75J    | 3-36 | J180T  | 6-34, 7-11     | L850W        | 9-2             |         |  |
| G76G    | 3-32 | J1999N | 6-38, 7-22     | L952W        | 9-8             |         |  |
| G77R    | 3-25 | J210H  | 6-35, 7-13     | M1297W       | 9-12            |         |  |
| G78G    | 3-29 | J250FJ | 6-27, 7-4      | M1315W       | 9-16            |         |  |
| G79W    | 3-26 | J260HW | 7-19           | M1419W       | 9-20            |         |  |
|         |      |        |                |              |                 |         |  |