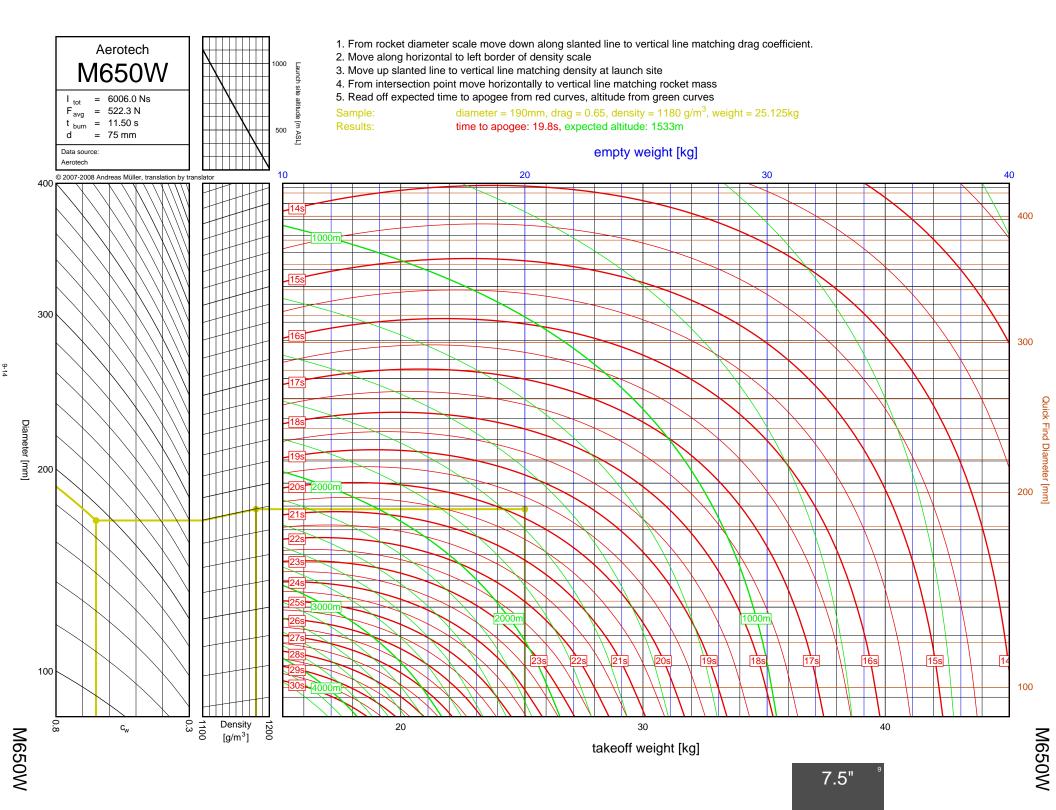

## Rocket Trajectory Nomograms

© 2007-2008 Andreas Müller, translation by translator

| D13W    | 2-4  | G80T   | 3-34           | J275W        | 6-32, 7-9       | M1500G  |  |
|---------|------|--------|----------------|--------------|-----------------|---------|--|
| D15T    | 2-6  | H112J  | 4-15           | J315R        | 6-29, 7-6       | M1550R  |  |
| D21T    | 2-5  | H123W  | 4-8            | J350W        | 5-22, 6-25, 7-3 | M1600R  |  |
| D24T    | 2-1  | H128W  | 4-2            | J350W.5      | 5-20, 6-23, 7-1 | M1800FJ |  |
| D7-RC   | 2-2  | H148R  | 4-10           | J390HW-TURBO | 7-23            | M1850W  |  |
| D9W     | 2-3  | H165R  | 4-3            | J401FJ       | 7-17            | M1939W  |  |
| E11J    | 2-7  | H180W  | 4-7            | J415W        | 7-20            | M2000R  |  |
| E12J-RC | 2-8  | H210R  | 4-9            | J420R        | 5-21, 6-24, 7-2 | M2030G  |  |
| E15W    | 2-13 | H220T  | 4-11           | J460T        | 6-30, 7-7       | M2100G  |  |
| E16W    | 2-10 | H238T  | 4-1            | J500G        | 6-28, 7-5       | M2400T  |  |
| E18W    | 2-14 | H242T  | 4-13           | J540R        | 7-18            | M2500T  |  |
| E23T    | 2-9  | H250G  | 4-14           | J570W        | 7-16            | M3500R  |  |
| E28T    | 2-12 | H268R  | 4-16           | J575FJ       | 6-31, 7-8       | M650W   |  |
| E30T    | 2-11 | H55W   | 4-4            | J800T        | 7-21            | M750W   |  |
| F12J    | 2-15 | H669N  | 4-12           | J825R        | 6-36, 7-14      | M845HW  |  |
| F20W    | 3-10 | H73J   | 4-5            | J90W         | 6-26            | N1000W  |  |
| F21W    | 3-7  | H97J   | 4-6            | K1050W       | 8-16            | N2000W  |  |
| F22J    | 3-12 | H999N  | 4-19           | K1100T       | 7-28, 8-4       | N4800T  |  |
| F23FJ   | 3-6  | 1115W  | 6-10           | K1275R       | 8-8             | 1110001 |  |
| F24W    | 3-2  | I117FJ | 6-5            | K1499N       | 7-24, 8-1       |         |  |
| F25W    | 3-14 | I1299N | 5-11, 6-15     | K185W        | 7-25            |         |  |
| F26FJ   | 3-11 | 1154J  | 4-24, 5-7, 6-7 | K1999N       | 8-18            |         |  |
| F27R    | 3-3  | I161W  | 4-21, 5-4, 6-3 | K250W        | 8-19            |         |  |
| F35W    | 3-9  | I195J  | 5-12, 6-16     | K270W        | 8-9             |         |  |
| F37W    | 3-5  | I200W  | 4-20, 5-3      | K458W        | 8-17            |         |  |
| F39T    | 3-4  | I211W  | 5-10, 6-14     | K485HW       | 7-30, 8-6       |         |  |
| F40W    | 3-17 | I215R  | 6-8            | K513FJ       | 7-26, 8-2       |         |  |
| F42T    | 3-8  | I218R  | 4-18, 5-2, 6-2 | K550W        | 7-29, 8-5       |         |  |
| F50T    | 3-13 | I225FJ | 4-23, 5-6, 6-6 | K560W        | 8-15            |         |  |
| F52T    | 3-15 | I229T  | 6-12           | K650T        | 8-14            |         |  |
| F62T    | 3-1  | 1245G  | 4-22, 5-5, 6-4 | K680R        | 8-12            |         |  |
| G104T   | 3-16 | I284W  | 5-15, 6-19     | K695R        | 7-27, 8-3       |         |  |
| G142    | 3-19 | 1285R  | 5-9, 6-13      | K700W        | 8-11            |         |  |
| G339N   | 3-31 | I300T  | 5-8, 6-11      | K780R        | 8-13            |         |  |
| G33J    | 3-22 | I305FJ | 5-13, 6-17     | K805G        | 7-31, 8-7       |         |  |
| G35EJ   | 3-24 | I357T  | 4-17, 5-1, 6-1 | K828FJ       | 8-10            |         |  |
| G38FJ   | 3-20 | I364FJ | 5-17, 6-21     | L1120W       | 9-6             |         |  |
| G40W    | 3-23 | I366R  | 5-16, 6-20     | L1150R       | 9-1             |         |  |
| G53FJ   | 3-21 | I435T  | 5-14, 6-18     | L1170FJ      | 8-21            |         |  |
| G54W    | 3-18 | 1599N  | 6-9            | L1300R       | 9-4             |         |  |
| G61W    | 3-30 | I600R  | 5-19, 6-22     | L1390G       | 9-3             |         |  |
| G64W    | 3-33 | 165W   | 5-18           | L1420R       | 9-5             |         |  |
| G67R    | 3-28 | J1299N | 7-12           | L1500T       | 9-7             |         |  |
| G69N    | 3-35 | J135W  | 6-37, 7-15     | L2200G       | 9-9             |         |  |
| G71R    | 3-27 | J145H  | 6-33, 7-10     | L339N        | 8-20            |         |  |
| G75J    | 3-36 | J180T  | 6-34, 7-11     | L850W        | 9-2             |         |  |
| G76G    | 3-32 | J1999N | 6-38, 7-22     | L952W        | 9-8             |         |  |
| G77R    | 3-25 | J210H  | 6-35, 7-13     | M1297W       | 9-12            |         |  |
| G78G    | 3-29 | J250FJ | 6-27, 7-4      | M1315W       | 9-16            |         |  |
| G79W    | 3-26 | J260HW | 7-19           | M1419W       | 9-20            |         |  |
|         |      |        |                |              |                 |         |  |