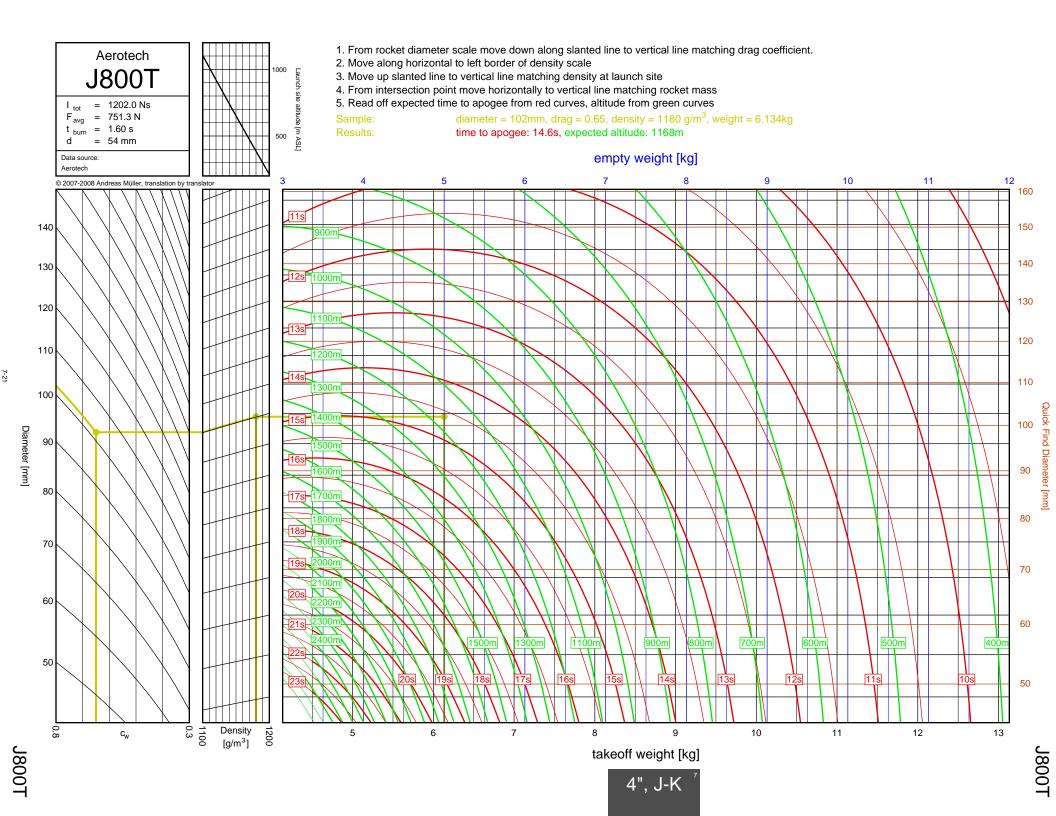

## Rocket Trajectory Nomograms

© 2007-2008 Andreas Müller, translation by translator

| D13W    | 2-4  | G80T   | 3-34           | J275W        | 6-32, 7-9       | M1500G  |  |
|---------|------|--------|----------------|--------------|-----------------|---------|--|
| D15T    | 2-6  | H112J  | 4-15           | J315R        | 6-29, 7-6       | M1550R  |  |
| D21T    | 2-5  | H123W  | 4-8            | J350W        | 5-22, 6-25, 7-3 | M1600R  |  |
| D24T    | 2-1  | H128W  | 4-2            | J350W.5      | 5-20, 6-23, 7-1 | M1800FJ |  |
| D7-RC   | 2-2  | H148R  | 4-10           | J390HW-TURBO | 7-23            | M1850W  |  |
| D9W     | 2-3  | H165R  | 4-3            | J401FJ       | 7-17            | M1939W  |  |
| E11J    | 2-7  | H180W  | 4-7            | J415W        | 7-20            | M2000R  |  |
| E12J-RC | 2-8  | H210R  | 4-9            | J420R        | 5-21, 6-24, 7-2 | M2030G  |  |
| E15W    | 2-13 | H220T  | 4-11           | J460T        | 6-30, 7-7       | M2100G  |  |
| E16W    | 2-10 | H238T  | 4-1            | J500G        | 6-28, 7-5       | M2400T  |  |
| E18W    | 2-14 | H242T  | 4-13           | J540R        | 7-18            | M2500T  |  |
| E23T    | 2-9  | H250G  | 4-14           | J570W        | 7-16            | M3500R  |  |
| E28T    | 2-12 | H268R  | 4-16           | J575FJ       | 6-31, 7-8       | M650W   |  |
| E30T    | 2-11 | H55W   | 4-4            | J800T        | 7-21            | M750W   |  |
| F12J    | 2-15 | H669N  | 4-12           | J825R        | 6-36, 7-14      | M845HW  |  |
| F20W    | 3-10 | H73J   | 4-5            | J90W         | 6-26            | N1000W  |  |
| F21W    | 3-7  | H97J   | 4-6            | K1050W       | 8-16            | N2000W  |  |
| F22J    | 3-12 | H999N  | 4-19           | K1100T       | 7-28, 8-4       | N4800T  |  |
| F23FJ   | 3-6  | 1115W  | 6-10           | K1275R       | 8-8             | 1110001 |  |
| F24W    | 3-2  | I117FJ | 6-5            | K1499N       | 7-24, 8-1       |         |  |
| F25W    | 3-14 | I1299N | 5-11, 6-15     | K185W        | 7-25            |         |  |
| F26FJ   | 3-11 | 1154J  | 4-24, 5-7, 6-7 | K1999N       | 8-18            |         |  |
| F27R    | 3-3  | I161W  | 4-21, 5-4, 6-3 | K250W        | 8-19            |         |  |
| F35W    | 3-9  | I195J  | 5-12, 6-16     | K270W        | 8-9             |         |  |
| F37W    | 3-5  | I200W  | 4-20, 5-3      | K458W        | 8-17            |         |  |
| F39T    | 3-4  | I211W  | 5-10, 6-14     | K485HW       | 7-30, 8-6       |         |  |
| F40W    | 3-17 | I215R  | 6-8            | K513FJ       | 7-26, 8-2       |         |  |
| F42T    | 3-8  | I218R  | 4-18, 5-2, 6-2 | K550W        | 7-29, 8-5       |         |  |
| F50T    | 3-13 | I225FJ | 4-23, 5-6, 6-6 | K560W        | 8-15            |         |  |
| F52T    | 3-15 | I229T  | 6-12           | K650T        | 8-14            |         |  |
| F62T    | 3-1  | 1245G  | 4-22, 5-5, 6-4 | K680R        | 8-12            |         |  |
| G104T   | 3-16 | I284W  | 5-15, 6-19     | K695R        | 7-27, 8-3       |         |  |
| G142    | 3-19 | 1285R  | 5-9, 6-13      | K700W        | 8-11            |         |  |
| G339N   | 3-31 | I300T  | 5-8, 6-11      | K780R        | 8-13            |         |  |
| G33J    | 3-22 | I305FJ | 5-13, 6-17     | K805G        | 7-31, 8-7       |         |  |
| G35EJ   | 3-24 | I357T  | 4-17, 5-1, 6-1 | K828FJ       | 8-10            |         |  |
| G38FJ   | 3-20 | I364FJ | 5-17, 6-21     | L1120W       | 9-6             |         |  |
| G40W    | 3-23 | I366R  | 5-16, 6-20     | L1150R       | 9-1             |         |  |
| G53FJ   | 3-21 | I435T  | 5-14, 6-18     | L1170FJ      | 8-21            |         |  |
| G54W    | 3-18 | 1599N  | 6-9            | L1300R       | 9-4             |         |  |
| G61W    | 3-30 | I600R  | 5-19, 6-22     | L1390G       | 9-3             |         |  |
| G64W    | 3-33 | 165W   | 5-18           | L1420R       | 9-5             |         |  |
| G67R    | 3-28 | J1299N | 7-12           | L1500T       | 9-7             |         |  |
| G69N    | 3-35 | J135W  | 6-37, 7-15     | L2200G       | 9-9             |         |  |
| G71R    | 3-27 | J145H  | 6-33, 7-10     | L339N        | 8-20            |         |  |
| G75J    | 3-36 | J180T  | 6-34, 7-11     | L850W        | 9-2             |         |  |
| G76G    | 3-32 | J1999N | 6-38, 7-22     | L952W        | 9-8             |         |  |
| G77R    | 3-25 | J210H  | 6-35, 7-13     | M1297W       | 9-12            |         |  |
| G78G    | 3-29 | J250FJ | 6-27, 7-4      | M1315W       | 9-16            |         |  |
| G79W    | 3-26 | J260HW | 7-19           | M1419W       | 9-20            |         |  |
|         |      |        |                |              |                 |         |  |