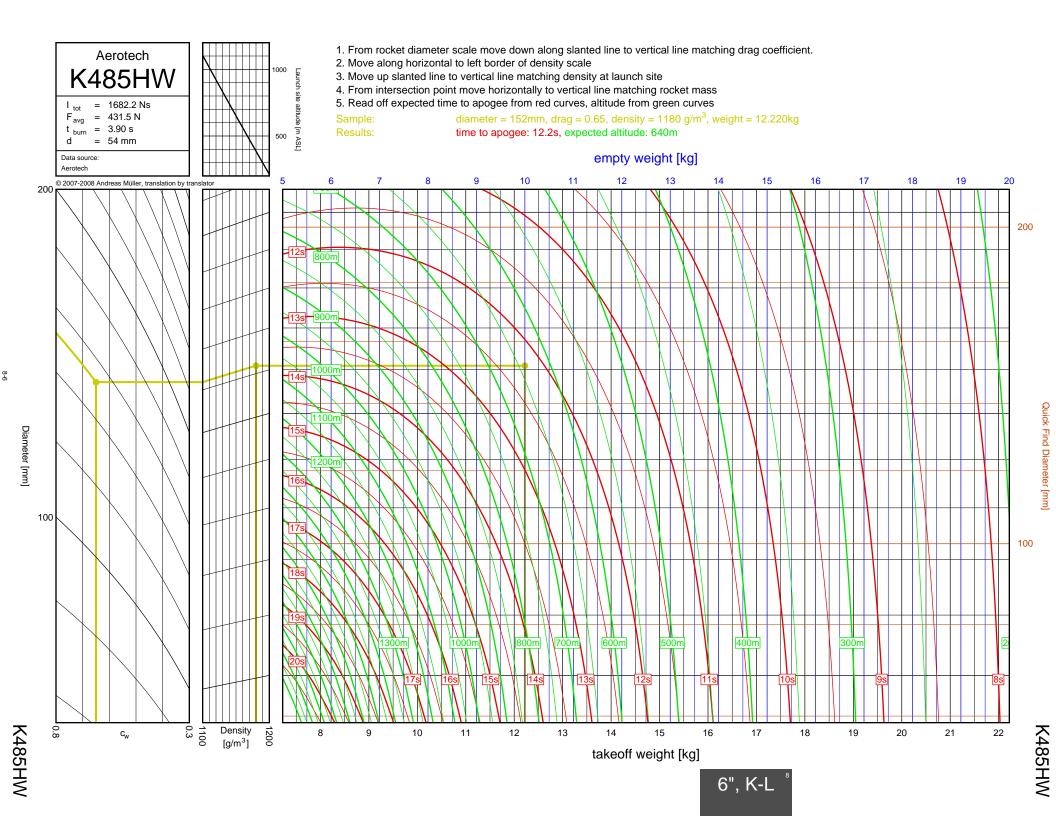

## Rocket Trajectory Nomograms

© 2007-2008 Andreas Müller, translation by translator

| D13W    | 2-4  | G80T   | 3-34           | J275W        | 6-32, 7-9       | M1500G  |  |
|---------|------|--------|----------------|--------------|-----------------|---------|--|
| D15T    | 2-6  | H112J  | 4-15           | J315R        | 6-29, 7-6       | M1550R  |  |
| D21T    | 2-5  | H123W  | 4-8            | J350W        | 5-22, 6-25, 7-3 | M1600R  |  |
| D24T    | 2-1  | H128W  | 4-2            | J350W.5      | 5-20, 6-23, 7-1 | M1800FJ |  |
| D7-RC   | 2-2  | H148R  | 4-10           | J390HW-TURBO | 7-23            | M1850W  |  |
| D9W     | 2-3  | H165R  | 4-3            | J401FJ       | 7-17            | M1939W  |  |
| E11J    | 2-7  | H180W  | 4-7            | J415W        | 7-20            | M2000R  |  |
| E12J-RC | 2-8  | H210R  | 4-9            | J420R        | 5-21, 6-24, 7-2 | M2030G  |  |
| E15W    | 2-13 | H220T  | 4-11           | J460T        | 6-30, 7-7       | M2100G  |  |
| E16W    | 2-10 | H238T  | 4-1            | J500G        | 6-28, 7-5       | M2400T  |  |
| E18W    | 2-14 | H242T  | 4-13           | J540R        | 7-18            | M2500T  |  |
| E23T    | 2-9  | H250G  | 4-14           | J570W        | 7-16            | M3500R  |  |
| E28T    | 2-12 | H268R  | 4-16           | J575FJ       | 6-31, 7-8       | M650W   |  |
| E30T    | 2-11 | H55W   | 4-4            | J800T        | 7-21            | M750W   |  |
| F12J    | 2-15 | H669N  | 4-12           | J825R        | 6-36, 7-14      | M845HW  |  |
| F20W    | 3-10 | H73J   | 4-5            | J90W         | 6-26            | N1000W  |  |
| F21W    | 3-7  | H97J   | 4-6            | K1050W       | 8-16            | N2000W  |  |
| F22J    | 3-12 | H999N  | 4-19           | K1100T       | 7-28, 8-4       | N4800T  |  |
| F23FJ   | 3-6  | 1115W  | 6-10           | K1275R       | 8-8             | 1110001 |  |
| F24W    | 3-2  | I117FJ | 6-5            | K1499N       | 7-24, 8-1       |         |  |
| F25W    | 3-14 | I1299N | 5-11, 6-15     | K185W        | 7-25            |         |  |
| F26FJ   | 3-11 | 1154J  | 4-24, 5-7, 6-7 | K1999N       | 8-18            |         |  |
| F27R    | 3-3  | I161W  | 4-21, 5-4, 6-3 | K250W        | 8-19            |         |  |
| F35W    | 3-9  | I195J  | 5-12, 6-16     | K270W        | 8-9             |         |  |
| F37W    | 3-5  | I200W  | 4-20, 5-3      | K458W        | 8-17            |         |  |
| F39T    | 3-4  | I211W  | 5-10, 6-14     | K485HW       | 7-30, 8-6       |         |  |
| F40W    | 3-17 | I215R  | 6-8            | K513FJ       | 7-26, 8-2       |         |  |
| F42T    | 3-8  | I218R  | 4-18, 5-2, 6-2 | K550W        | 7-29, 8-5       |         |  |
| F50T    | 3-13 | I225FJ | 4-23, 5-6, 6-6 | K560W        | 8-15            |         |  |
| F52T    | 3-15 | I229T  | 6-12           | K650T        | 8-14            |         |  |
| F62T    | 3-1  | 1245G  | 4-22, 5-5, 6-4 | K680R        | 8-12            |         |  |
| G104T   | 3-16 | I284W  | 5-15, 6-19     | K695R        | 7-27, 8-3       |         |  |
| G142    | 3-19 | 1285R  | 5-9, 6-13      | K700W        | 8-11            |         |  |
| G339N   | 3-31 | I300T  | 5-8, 6-11      | K780R        | 8-13            |         |  |
| G33J    | 3-22 | I305FJ | 5-13, 6-17     | K805G        | 7-31, 8-7       |         |  |
| G35EJ   | 3-24 | I357T  | 4-17, 5-1, 6-1 | K828FJ       | 8-10            |         |  |
| G38FJ   | 3-20 | I364FJ | 5-17, 6-21     | L1120W       | 9-6             |         |  |
| G40W    | 3-23 | I366R  | 5-16, 6-20     | L1150R       | 9-1             |         |  |
| G53FJ   | 3-21 | I435T  | 5-14, 6-18     | L1170FJ      | 8-21            |         |  |
| G54W    | 3-18 | 1599N  | 6-9            | L1300R       | 9-4             |         |  |
| G61W    | 3-30 | I600R  | 5-19, 6-22     | L1390G       | 9-3             |         |  |
| G64W    | 3-33 | 165W   | 5-18           | L1420R       | 9-5             |         |  |
| G67R    | 3-28 | J1299N | 7-12           | L1500T       | 9-7             |         |  |
| G69N    | 3-35 | J135W  | 6-37, 7-15     | L2200G       | 9-9             |         |  |
| G71R    | 3-27 | J145H  | 6-33, 7-10     | L339N        | 8-20            |         |  |
| G75J    | 3-36 | J180T  | 6-34, 7-11     | L850W        | 9-2             |         |  |
| G76G    | 3-32 | J1999N | 6-38, 7-22     | L952W        | 9-8             |         |  |
| G77R    | 3-25 | J210H  | 6-35, 7-13     | M1297W       | 9-12            |         |  |
| G78G    | 3-29 | J250FJ | 6-27, 7-4      | M1315W       | 9-16            |         |  |
| G79W    | 3-26 | J260HW | 7-19           | M1419W       | 9-20            |         |  |
|         |      |        |                |              |                 |         |  |