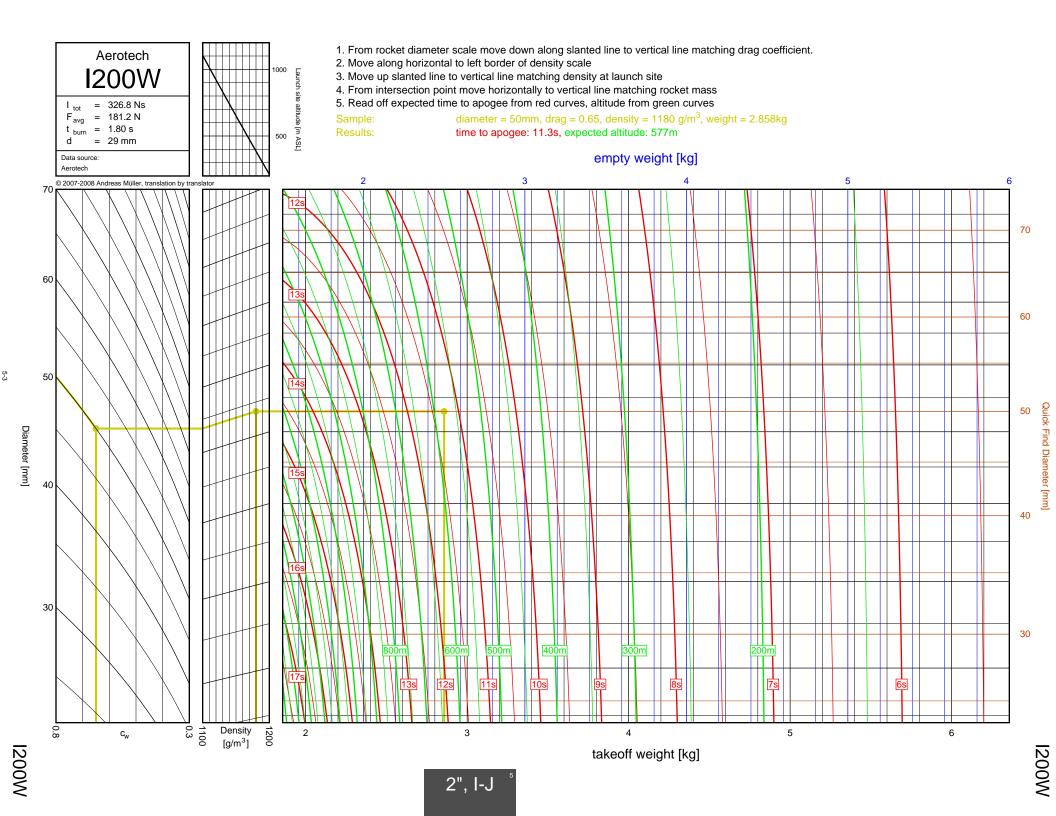

## Rocket Trajectory Nomograms

© 2007-2008 Andreas Müller, translation by translator

























































































































































































































































































































































































































































| D13W    | 2-4  | G80T   | 3-34           | J275W        | 6-32, 7-9       | M1500G  |  |
|---------|------|--------|----------------|--------------|-----------------|---------|--|
| D15T    | 2-6  | H112J  | 4-15           | J315R        | 6-29, 7-6       | M1550R  |  |
| D21T    | 2-5  | H123W  | 4-8            | J350W        | 5-22, 6-25, 7-3 | M1600R  |  |
| D24T    | 2-1  | H128W  | 4-2            | J350W.5      | 5-20, 6-23, 7-1 | M1800FJ |  |
| D7-RC   | 2-2  | H148R  | 4-10           | J390HW-TURBO | 7-2