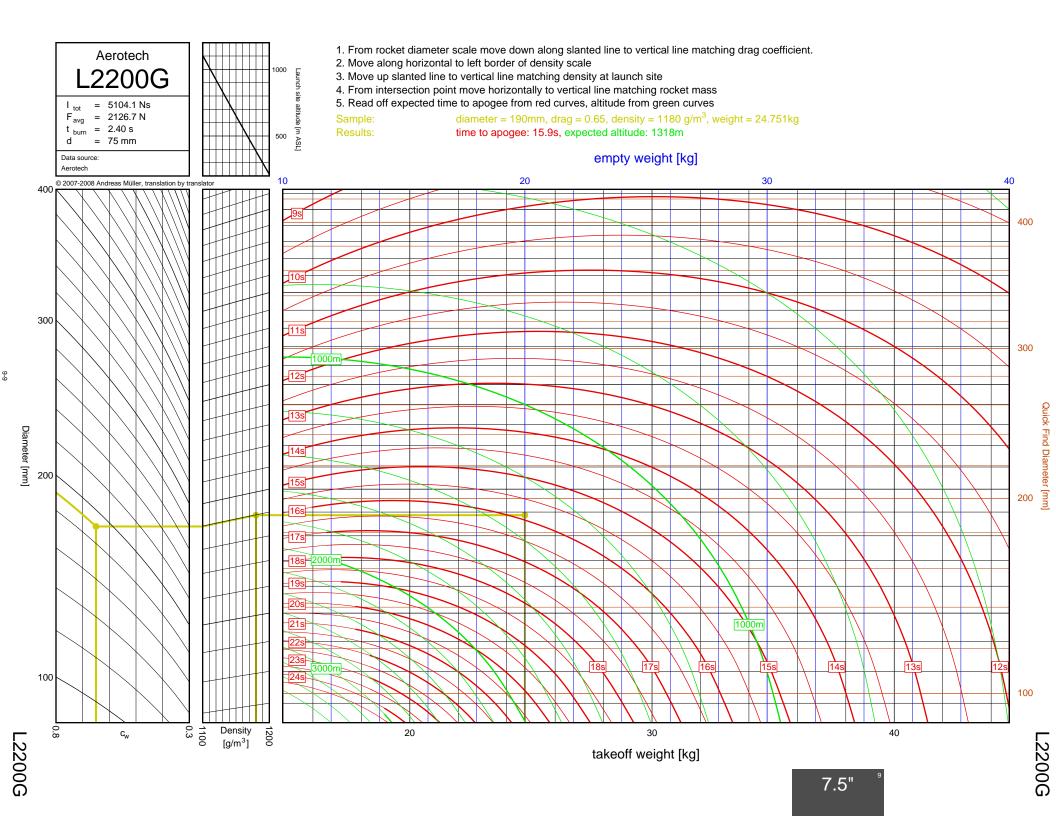

## Rocket Trajectory Nomograms

© 2007-2008 Andreas Müller, translation by translator

























































































































































































































































































































































































































































| D13W    | 2-4  | G80T   | 3-34           | J275W        | 6-32, 7-9       | M1500G  |  |
|---------|------|--------|----------------|--------------|-----------------|---------|--|
| D15T    | 2-6  | H112J  | 4-15           | J315R        | 6-29, 7-6       | M1550R  |  |
| D21T    | 2-5  | H123W  | 4-8            | J350W        | 5-22, 6-25, 7-3 | M1600R  |  |
| D24T    | 2-1  | H128W  | 4-2            | J350W.5      | 5-20, 6-23, 7-1 | M1800FJ |  |
| D7-RC   | 2-2  | H148R  | 4-10           | J390HW-TURBO | 7-23            | M1850W  |  |
| D9W     | 2-3  | H165R  | 4-3            | J401FJ       | 7-17            | M1939W  |  |
| E11J    | 2-7  | H180W  | 4-7            | J415W        | 7-20            | M2000R  |  |
| E12J-RC | 2-8  | H210R