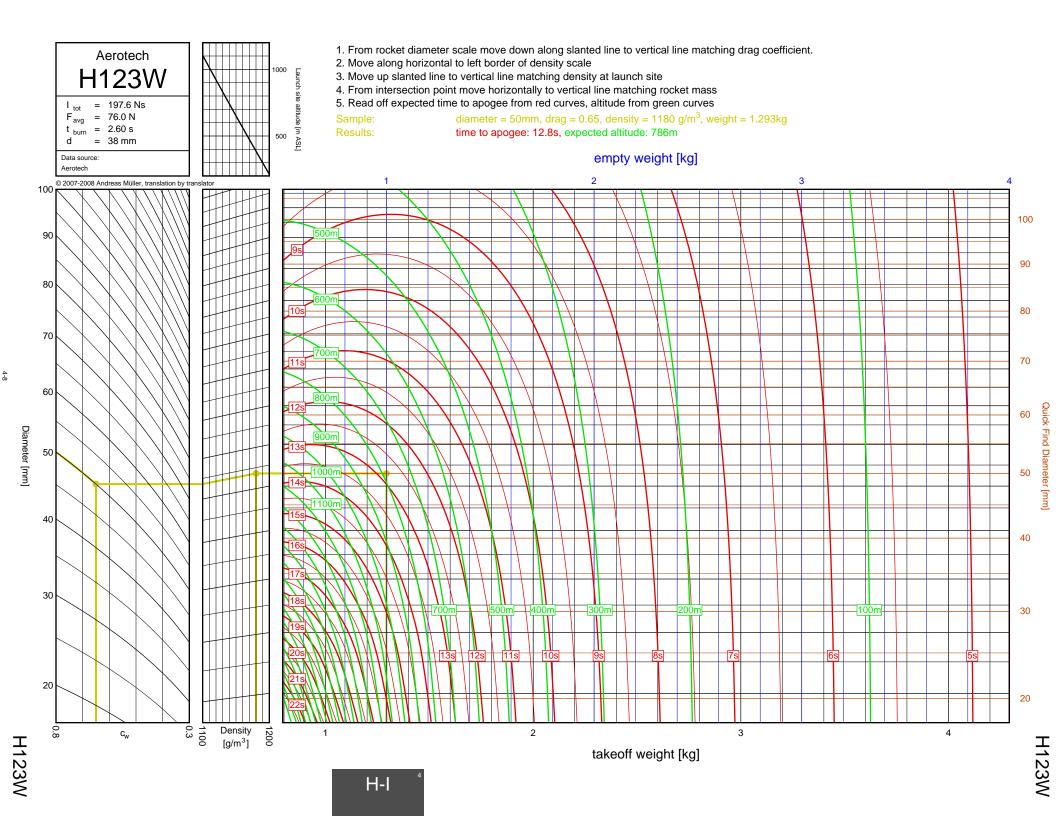

## Rocket Trajectory Nomograms

© 2007-2008 Andreas Müller, translation by translator

























































































































































































































































































































































































































































| D13W    | 2-4  | G80T   | 3-34           | J275W        | 6-32, 7-9       | M1500G  |  |
|---------|------|--------|----------------|--------------|-----------------|---------|--|
| D15T    | 2-6  | H112J  | 4-15           | J315R        | 6-29, 7-6       | M1550R  |  |
| D21T    | 2-5  | H123W  | 4-8            | J350W        | 5-22, 6-25, 7-3 | M1600R  |  |
| D24T    | 2-1  | H128W  | 4-2            | J350W.5      | 5-20, 6-23, 7-1 | M1800FJ |  |
| D7-RC   | 2-2  | H148R