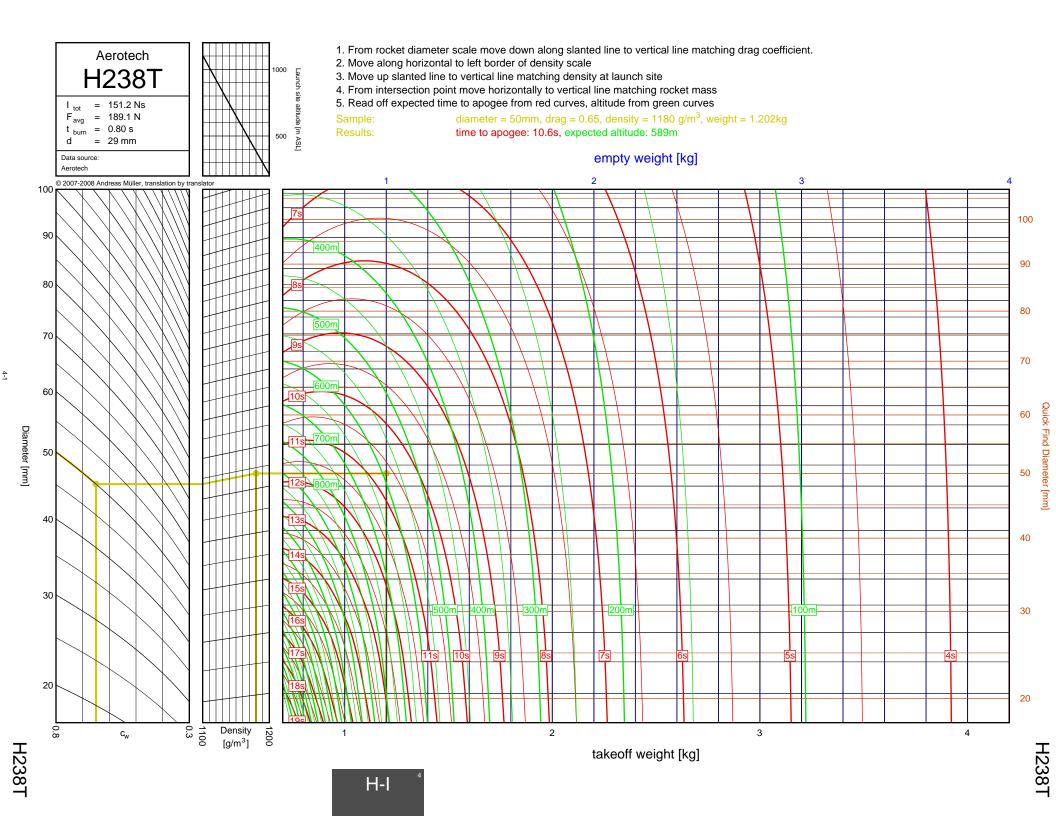

## Rocket Trajectory Nomograms

© 2007-2008 Andreas Müller, translation by translator

























































































































































































































































































































































































































































| D13W    | 2-4  | G80T   | 3-34           | J275W        | 6-32, 7-9       | M1500G  |  |
|---------|------|--------|----------------|--------------|-----------------|---------|--|
| D15T    | 2-6  | H112J  | 4-15           | J315R        | 6-29, 7-6       | M1550R  |  |
| D21T    | 2-5  | H123W  | 4-8            | J350W        | 5-22, 6-25, 7-3 | M1600R  |  |
| D24T    | 2-1  | H128W  | 4-2            | J350W.5      | 5-20, 6-23, 7-1 | M1800FJ |  |
| D7-RC   |