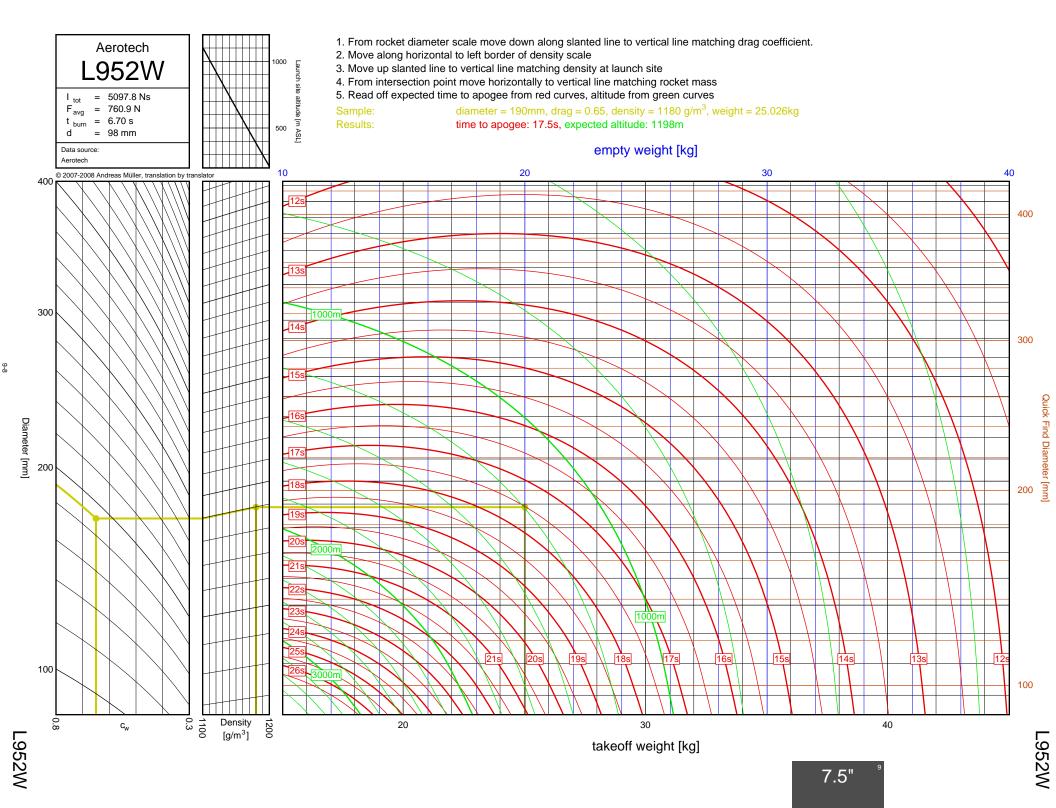

## Rocket Trajectory Nomograms

© 2007-2008 Andreas Müller, translation by translator

























































































































































































































































































































































































































































| D13W    | 2-4  | G80T   | 3-34           | J275W        | 6-32, 7-9       | M1500G  |  |
|---------|------|--------|----------------|--------------|-----------------|---------|--|
| D15T    | 2-6  | H112J  | 4-15           | J315R        | 6-29, 7-6       | M1550R  |  |
| D21T    | 2-5  | H123W  | 4-8            | J350W        | 5-22, 6-25, 7-3 | M1600R  |  |
| D24T    | 2-1  | H128W  | 4-2            | J350W.5      | 5-20, 6-23, 7-1 | M1800FJ |  |
| D7-RC   | 2-2  | H148R  | 4-10           | J390HW-TURBO | 7-23            | M1850W  |  |
| D9W     | 2-3  | H165R  | 4-3            | J401FJ       | 7-17            | M1939W  |  |
| E11J    | 2-7  | H180W  | 4-7            | J415W        | 7-20            | M2000R  |  |
| E12J-RC | 2-8  | H210R