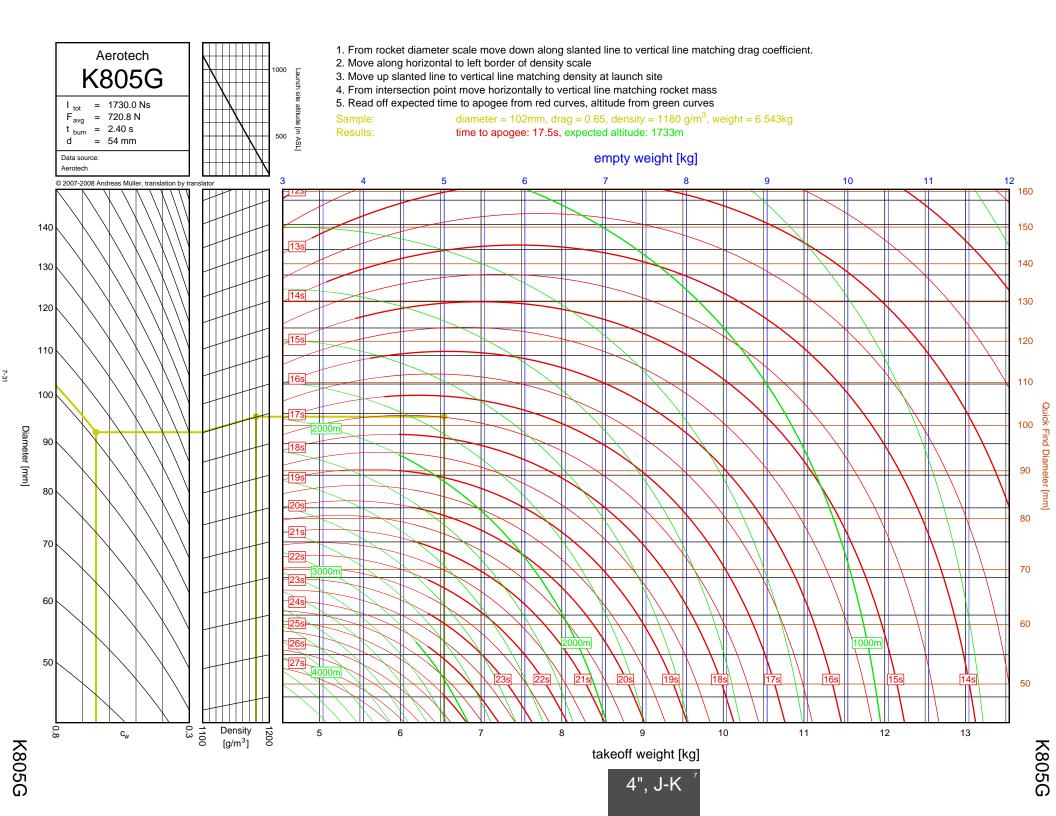

## Rocket Trajectory Nomograms

© 2007-2008 Andreas Müller, translation by translator

























































































































































































































































































































































































































































| D13W    | 2-4  | G80T   | 3-34           | J275W        | 6-32, 7-9       | M1500G  |  |
|---------|------|--------|----------------|--------------|-----------------|---------|--|
| D15T    | 2-6  | H112J  | 4-15           | J315R        | 6-29, 7-6       | M1550R  |  |
| D21T    | 2-5  | H123W  | 4-8            | J350W        | 5-22, 6-25, 7-3 | M1600R  |  |
| D24T    | 2-1  | H128W  | 4-2            | J350W.5      | 5-20, 6-23, 7-1 | M1800FJ |  |
| D7-RC   | 2-2  | H148R  | 4-10           | J390HW-TURBO | 7-23            | M1850W  |  |
| D9W     | 2-3  | H165R  | 4-3            | J401FJ       | 7-17            | M1939W  |  |
| E11J    | 2-7  | H180W  | 4-7            | J415W