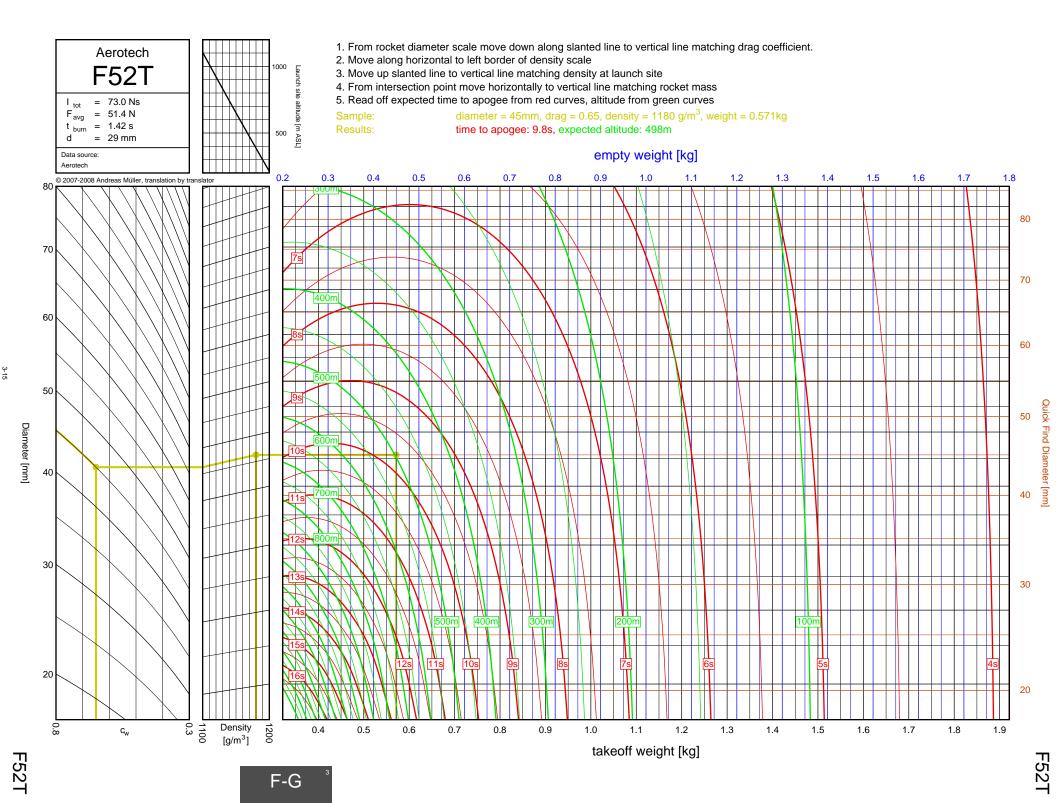

## Rocket Trajectory Nomograms

© 2007-2008 Andreas Müller, translation by translator

| D13W    | 2-4  | G80T   | 3-34           | J275W        | 6-32, 7-9       | M1500G  |  |
|---------|------|--------|----------------|--------------|-----------------|---------|--|
| D15T    | 2-6  | H112J  | 4-15           | J315R        | 6-29, 7-6       | M1550R  |  |
| D21T    | 2-5  | H123W  | 4-8            | J350W        | 5-22, 6-25, 7-3 | M1600R  |  |
| D24T    | 2-1  | H128W  | 4-2            | J350W.5      | 5-20, 6-23, 7-1 | M1800FJ |  |
| D7-RC   | 2-2  | H148R  | 4-10           | J390HW-TURBO | 7-23            | M1850W  |  |
| D9W     | 2-3  | H165R  | 4-3            | J401FJ       | 7-17            | M1939W  |  |
| E11J    | 2-7  | H180W  | 4-7            | J415W        | 7-20            | M2000R  |  |
| E12J-RC | 2-8  | H210R  | 4-9            | J420R        | 5-21, 6-24, 7-2 | M2030G  |  |
| E15W    | 2-13 | H220T  | 4-11           | J460T        | 6-30, 7-7       | M2100G  |  |
| E16W    | 2-10 | H238T  | 4-1            | J500G        | 6-28, 7-5       | M2400T  |  |
| E18W    | 2-14 | H242T  | 4-13           | J540R        | 7-18            | M2500T  |  |
| E23T    | 2-9  | H250G  | 4-14           | J570W        | 7-16            | M3500R  |  |
| E28T    | 2-12 | H268R  | 4-16           | J575FJ       | 6-31, 7-8       | M650W   |  |
| E30T    | 2-11 | H55W   | 4-4            | J800T        | 7-21            | M750W   |  |
| F12J    | 2-15 | H669N  | 4-12           | J825R        | 6-36, 7-14      | M845HW  |  |
| F20W    | 3-10 | H73J   | 4-5            | J90W         | 6-26            | N1000W  |  |
| F21W    | 3-7  | H97J   | 4-6            | K1050W       | 8-16            | N2000W  |  |
| F22J    | 3-12 | H999N  | 4-19           | K1100T       | 7-28, 8-4       | N4800T  |  |
| F23FJ   | 3-6  | 1115W  | 6-10           | K1275R       | 8-8             | 1110001 |  |
| F24W    | 3-2  | I117FJ | 6-5            | K1499N       | 7-24, 8-1       |         |  |
| F25W    | 3-14 | I1299N | 5-11, 6-15     | K185W        | 7-25            |         |  |
| F26FJ   | 3-11 | 1154J  | 4-24, 5-7, 6-7 | K1999N       | 8-18            |         |  |
| F27R    | 3-3  | I161W  | 4-21, 5-4, 6-3 | K250W        | 8-19            |         |  |
| F35W    | 3-9  | I195J  | 5-12, 6-16     | K270W        | 8-9             |         |  |
| F37W    | 3-5  | I200W  | 4-20, 5-3      | K458W        | 8-17            |         |  |
| F39T    | 3-4  | I211W  | 5-10, 6-14     | K485HW       | 7-30, 8-6       |         |  |
| F40W    | 3-17 | I215R  | 6-8            | K513FJ       | 7-26, 8-2       |         |  |
| F42T    | 3-8  | I218R  | 4-18, 5-2, 6-2 | K550W        | 7-29, 8-5       |         |  |
| F50T    | 3-13 | I225FJ | 4-23, 5-6, 6-6 | K560W        | 8-15            |         |  |
| F52T    | 3-15 | I229T  | 6-12           | K650T        | 8-14            |         |  |
| F62T    | 3-1  | 1245G  | 4-22, 5-5, 6-4 | K680R        | 8-12            |         |  |
| G104T   | 3-16 | I284W  | 5-15, 6-19     | K695R        | 7-27, 8-3       |         |  |
| G142    | 3-19 | 1285R  | 5-9, 6-13      | K700W        | 8-11            |         |  |
| G339N   | 3-31 | I300T  | 5-8, 6-11      | K780R        | 8-13            |         |  |
| G33J    | 3-22 | I305FJ | 5-13, 6-17     | K805G        | 7-31, 8-7       |         |  |
| G35EJ   | 3-24 | I357T  | 4-17, 5-1, 6-1 | K828FJ       | 8-10            |         |  |
| G38FJ   | 3-20 | I364FJ | 5-17, 6-21     | L1120W       | 9-6             |         |  |
| G40W    | 3-23 | I366R  | 5-16, 6-20     | L1150R       | 9-1             |         |  |
| G53FJ   | 3-21 | I435T  | 5-14, 6-18     | L1170FJ      | 8-21            |         |  |
| G54W    | 3-18 | 1599N  | 6-9            | L1300R       | 9-4             |         |  |
| G61W    | 3-30 | I600R  | 5-19, 6-22     | L1390G       | 9-3             |         |  |
| G64W    | 3-33 | 165W   | 5-18           | L1420R       | 9-5             |         |  |
| G67R    | 3-28 | J1299N | 7-12           | L1500T       | 9-7             |         |  |
| G69N    | 3-35 | J135W  | 6-37, 7-15     | L2200G       | 9-9             |         |  |
| G71R    | 3-27 | J145H  | 6-33, 7-10     | L339N        | 8-20            |         |  |
| G75J    | 3-36 | J180T  | 6-34, 7-11     | L850W        | 9-2             |         |  |
| G76G    | 3-32 | J1999N | 6-38, 7-22     | L952W        | 9-8             |         |  |
| G77R    | 3-25 | J210H  | 6-35, 7-13     | M1297W       | 9-12            |         |  |
| G78G    | 3-29 | J250FJ | 6-27, 7-4      | M1315W       | 9-16            |         |  |
| G79W    | 3-26 | J260HW | 7-19           | M1419W       | 9-20            |         |  |
|         |      |        |                |              |                 |         |  |