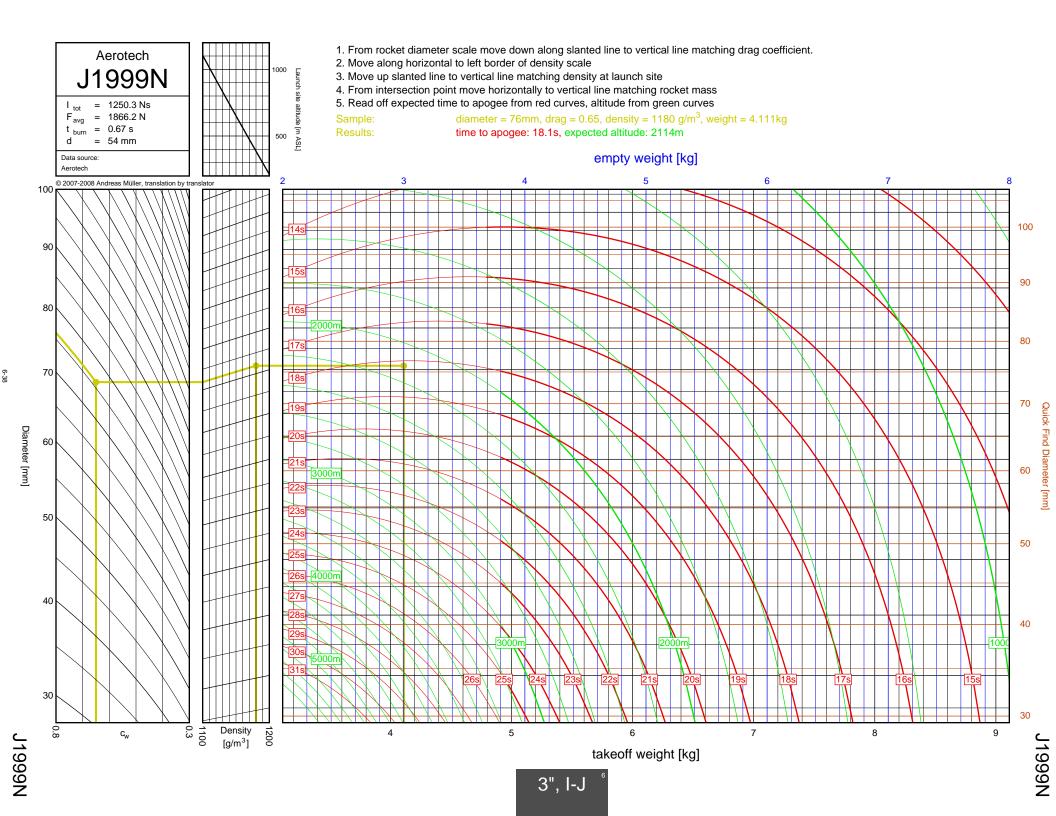

## Rocket Trajectory Nomograms

© 2007-2008 Andreas Müller, translation by translator

| D13W    | 2-4  | G80T   | 3-34           | J275W        | 6-32, 7-9       | M1500G  |  |
|---------|------|--------|----------------|--------------|-----------------|---------|--|
| D15T    | 2-6  | H112J  | 4-15           | J315R        | 6-29, 7-6       | M1550R  |  |
| D21T    | 2-5  | H123W  | 4-8            | J350W        | 5-22, 6-25, 7-3 | M1600R  |  |
| D24T    | 2-1  | H128W  | 4-2            | J350W.5      | 5-20, 6-23, 7-1 | M1800FJ |  |
| D7-RC   | 2-2  | H148R  | 4-10           | J390HW-TURBO | 7-23            | M1850W  |  |
| D9W     | 2-3  | H165R  | 4-3            | J401FJ       | 7-17            | M1939W  |  |
| E11J    | 2-7  | H180W  | 4-7            | J415W        | 7-20            | M2000R  |  |
| E12J-RC | 2-8  | H210R  | 4-9            | J420R        | 5-21, 6-24, 7-2 | M2030G  |  |
| E15W    | 2-13 | H220T  | 4-11           | J460T        | 6-30, 7-7       | M2100G  |  |
| E16W    | 2-10 | H238T  | 4-1            | J500G        | 6-28, 7-5       | M2400T  |  |
| E18W    | 2-14 | H242T  | 4-13           | J540R        | 7-18            | M2500T  |  |
| E23T    | 2-9  | H250G  | 4-14           | J570W        | 7-16            | M3500R  |  |
| E28T    | 2-12 | H268R  | 4-16           | J575FJ       | 6-31, 7-8       | M650W   |  |
| E30T    | 2-11 | H55W   | 4-4            | J800T        | 7-21            | M750W   |  |
| F12J    | 2-15 | H669N  | 4-12           | J825R        | 6-36, 7-14      | M845HW  |  |
| F20W    | 3-10 | H73J   | 4-5            | J90W         | 6-26            | N1000W  |  |
| F21W    | 3-7  | H97J   | 4-6            | K1050W       | 8-16            | N2000W  |  |
| F22J    | 3-12 | H999N  | 4-19           | K1100T       | 7-28, 8-4       | N4800T  |  |
| F23FJ   | 3-6  | 1115W  | 6-10           | K1275R       | 8-8             | 1110001 |  |
| F24W    | 3-2  | I117FJ | 6-5            | K1499N       | 7-24, 8-1       |         |  |
| F25W    | 3-14 | I1299N | 5-11, 6-15     | K185W        | 7-25            |         |  |
| F26FJ   | 3-11 | 1154J  | 4-24, 5-7, 6-7 | K1999N       | 8-18            |         |  |
| F27R    | 3-3  | I161W  | 4-21, 5-4, 6-3 | K250W        | 8-19            |         |  |
| F35W    | 3-9  | I195J  | 5-12, 6-16     | K270W        | 8-9             |         |  |
| F37W    | 3-5  | I200W  | 4-20, 5-3      | K458W        | 8-17            |         |  |
| F39T    | 3-4  | I211W  | 5-10, 6-14     | K485HW       | 7-30, 8-6       |         |  |
| F40W    | 3-17 | I215R  | 6-8            | K513FJ       | 7-26, 8-2       |         |  |
| F42T    | 3-8  | I218R  | 4-18, 5-2, 6-2 | K550W        | 7-29, 8-5       |         |  |
| F50T    | 3-13 | I225FJ | 4-23, 5-6, 6-6 | K560W        | 8-15            |         |  |
| F52T    | 3-15 | I229T  | 6-12           | K650T        | 8-14            |         |  |
| F62T    | 3-1  | 1245G  | 4-22, 5-5, 6-4 | K680R        | 8-12            |         |  |
| G104T   | 3-16 | I284W  | 5-15, 6-19     | K695R        | 7-27, 8-3       |         |  |
| G142    | 3-19 | 1285R  | 5-9, 6-13      | K700W        | 8-11            |         |  |
| G339N   | 3-31 | I300T  | 5-8, 6-11      | K780R        | 8-13            |         |  |
| G33J    | 3-22 | I305FJ | 5-13, 6-17     | K805G        | 7-31, 8-7       |         |  |
| G35EJ   | 3-24 | I357T  | 4-17, 5-1, 6-1 | K828FJ       | 8-10            |         |  |
| G38FJ   | 3-20 | I364FJ | 5-17, 6-21     | L1120W       | 9-6             |         |  |
| G40W    | 3-23 | I366R  | 5-16, 6-20     | L1150R       | 9-1             |         |  |
| G53FJ   | 3-21 | I435T  | 5-14, 6-18     | L1170FJ      | 8-21            |         |  |
| G54W    | 3-18 | 1599N  | 6-9            | L1300R       | 9-4             |         |  |
| G61W    | 3-30 | I600R  | 5-19, 6-22     | L1390G       | 9-3             |         |  |
| G64W    | 3-33 | 165W   | 5-18           | L1420R       | 9-5             |         |  |
| G67R    | 3-28 | J1299N | 7-12           | L1500T       | 9-7             |         |  |
| G69N    | 3-35 | J135W  | 6-37, 7-15     | L2200G       | 9-9             |         |  |
| G71R    | 3-27 | J145H  | 6-33, 7-10     | L339N        | 8-20            |         |  |
| G75J    | 3-36 | J180T  | 6-34, 7-11     | L850W        | 9-2             |         |  |
| G76G    | 3-32 | J1999N | 6-38, 7-22     | L952W        | 9-8             |         |  |
| G77R    | 3-25 | J210H  | 6-35, 7-13     | M1297W       | 9-12            |         |  |
| G78G    | 3-29 | J250FJ | 6-27, 7-4      | M1315W       | 9-16            |         |  |
| G79W    | 3-26 | J260HW | 7-19           | M1419W       | 9-20            |         |  |
|         |      |        |                |              |                 |         |  |