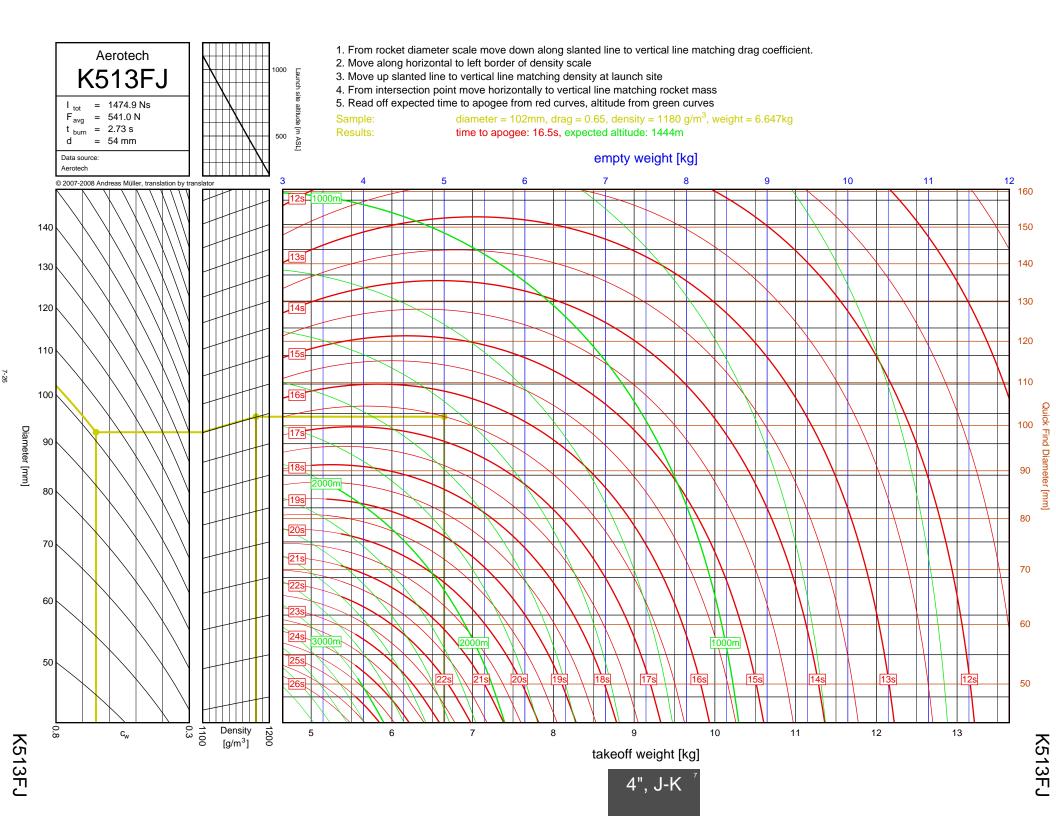

## Rocket Trajectory Nomograms

© 2007-2008 Andreas Müller, translation by translator

| D13W    | 2-4  | G80T   | 3-34           | J275W        | 6-32, 7-9       | M1500G  |  |
|---------|------|--------|----------------|--------------|-----------------|---------|--|
| D15T    | 2-6  | H112J  | 4-15           | J315R        | 6-29, 7-6       | M1550R  |  |
| D21T    | 2-5  | H123W  | 4-8            | J350W        | 5-22, 6-25, 7-3 | M1600R  |  |
| D24T    | 2-1  | H128W  | 4-2            | J350W.5      | 5-20, 6-23, 7-1 | M1800FJ |  |
| D7-RC   | 2-2  | H148R  | 4-10           | J390HW-TURBO | 7-23            | M1850W  |  |
| D9W     | 2-3  | H165R  | 4-3            | J401FJ       | 7-17            | M1939W  |  |
| E11J    | 2-7  | H180W  | 4-7            | J415W        | 7-20            | M2000R  |  |
| E12J-RC | 2-8  | H210R  | 4-9            | J420R        | 5-21, 6-24, 7-2 | M2030G  |  |
| E15W    | 2-13 | H220T  | 4-11           | J460T        | 6-30, 7-7       | M2100G  |  |
| E16W    | 2-10 | H238T  | 4-1            | J500G        | 6-28, 7-5       | M2400T  |  |
| E18W    | 2-14 | H242T  | 4-13           | J540R        | 7-18            | M2500T  |  |
| E23T    | 2-9  | H250G  | 4-14           | J570W        | 7-16            | M3500R  |  |
| E28T    | 2-12 | H268R  | 4-16           | J575FJ       | 6-31, 7-8       | M650W   |  |
| E30T    | 2-11 | H55W   | 4-4            | J800T        | 7-21            | M750W   |  |
| F12J    | 2-15 | H669N  | 4-12           | J825R        | 6-36, 7-14      | M845HW  |  |
| F20W    | 3-10 | H73J   | 4-5            | J90W         | 6-26            | N1000W  |  |
| F21W    | 3-7  | H97J   | 4-6            | K1050W       | 8-16            | N2000W  |  |
| F22J    | 3-12 | H999N  | 4-19           | K1100T       | 7-28, 8-4       | N4800T  |  |
| F23FJ   | 3-6  | 1115W  | 6-10           | K1275R       | 8-8             | 1110001 |  |
| F24W    | 3-2  | I117FJ | 6-5            | K1499N       | 7-24, 8-1       |         |  |
| F25W    | 3-14 | I1299N | 5-11, 6-15     | K185W        | 7-25            |         |  |
| F26FJ   | 3-11 | 1154J  | 4-24, 5-7, 6-7 | K1999N       | 8-18            |         |  |
| F27R    | 3-3  | I161W  | 4-21, 5-4, 6-3 | K250W        | 8-19            |         |  |
| F35W    | 3-9  | I195J  | 5-12, 6-16     | K270W        | 8-9             |         |  |
| F37W    | 3-5  | I200W  | 4-20, 5-3      | K458W        | 8-17            |         |  |
| F39T    | 3-4  | I211W  | 5-10, 6-14     | K485HW       | 7-30, 8-6       |         |  |
| F40W    | 3-17 | I215R  | 6-8            | K513FJ       | 7-26, 8-2       |         |  |
| F42T    | 3-8  | I218R  | 4-18, 5-2, 6-2 | K550W        | 7-29, 8-5       |         |  |
| F50T    | 3-13 | I225FJ | 4-23, 5-6, 6-6 | K560W        | 8-15            |         |  |
| F52T    | 3-15 | I229T  | 6-12           | K650T        | 8-14            |         |  |
| F62T    | 3-1  | 1245G  | 4-22, 5-5, 6-4 | K680R        | 8-12            |         |  |
| G104T   | 3-16 | I284W  | 5-15, 6-19     | K695R        | 7-27, 8-3       |         |  |
| G142    | 3-19 | 1285R  | 5-9, 6-13      | K700W        | 8-11            |         |  |
| G339N   | 3-31 | I300T  | 5-8, 6-11      | K780R        | 8-13            |         |  |
| G33J    | 3-22 | I305FJ | 5-13, 6-17     | K805G        | 7-31, 8-7       |         |  |
| G35EJ   | 3-24 | I357T  | 4-17, 5-1, 6-1 | K828FJ       | 8-10            |         |  |
| G38FJ   | 3-20 | I364FJ | 5-17, 6-21     | L1120W       | 9-6             |         |  |
| G40W    | 3-23 | I366R  | 5-16, 6-20     | L1150R       | 9-1             |         |  |
| G53FJ   | 3-21 | I435T  | 5-14, 6-18     | L1170FJ      | 8-21            |         |  |
| G54W    | 3-18 | 1599N  | 6-9            | L1300R       | 9-4             |         |  |
| G61W    | 3-30 | I600R  | 5-19, 6-22     | L1390G       | 9-3             |         |  |
| G64W    | 3-33 | 165W   | 5-18           | L1420R       | 9-5             |         |  |
| G67R    | 3-28 | J1299N | 7-12           | L1500T       | 9-7             |         |  |
| G69N    | 3-35 | J135W  | 6-37, 7-15     | L2200G       | 9-9             |         |  |
| G71R    | 3-27 | J145H  | 6-33, 7-10     | L339N        | 8-20            |         |  |
| G75J    | 3-36 | J180T  | 6-34, 7-11     | L850W        | 9-2             |         |  |
| G76G    | 3-32 | J1999N | 6-38, 7-22     | L952W        | 9-8             |         |  |
| G77R    | 3-25 | J210H  | 6-35, 7-13     | M1297W       | 9-12            |         |  |
| G78G    | 3-29 | J250FJ | 6-27, 7-4      | M1315W       | 9-16            |         |  |
| G79W    | 3-26 | J260HW | 7-19           | M1419W       | 9-20            |         |  |
|         |      |        |                |              |                 |         |  |